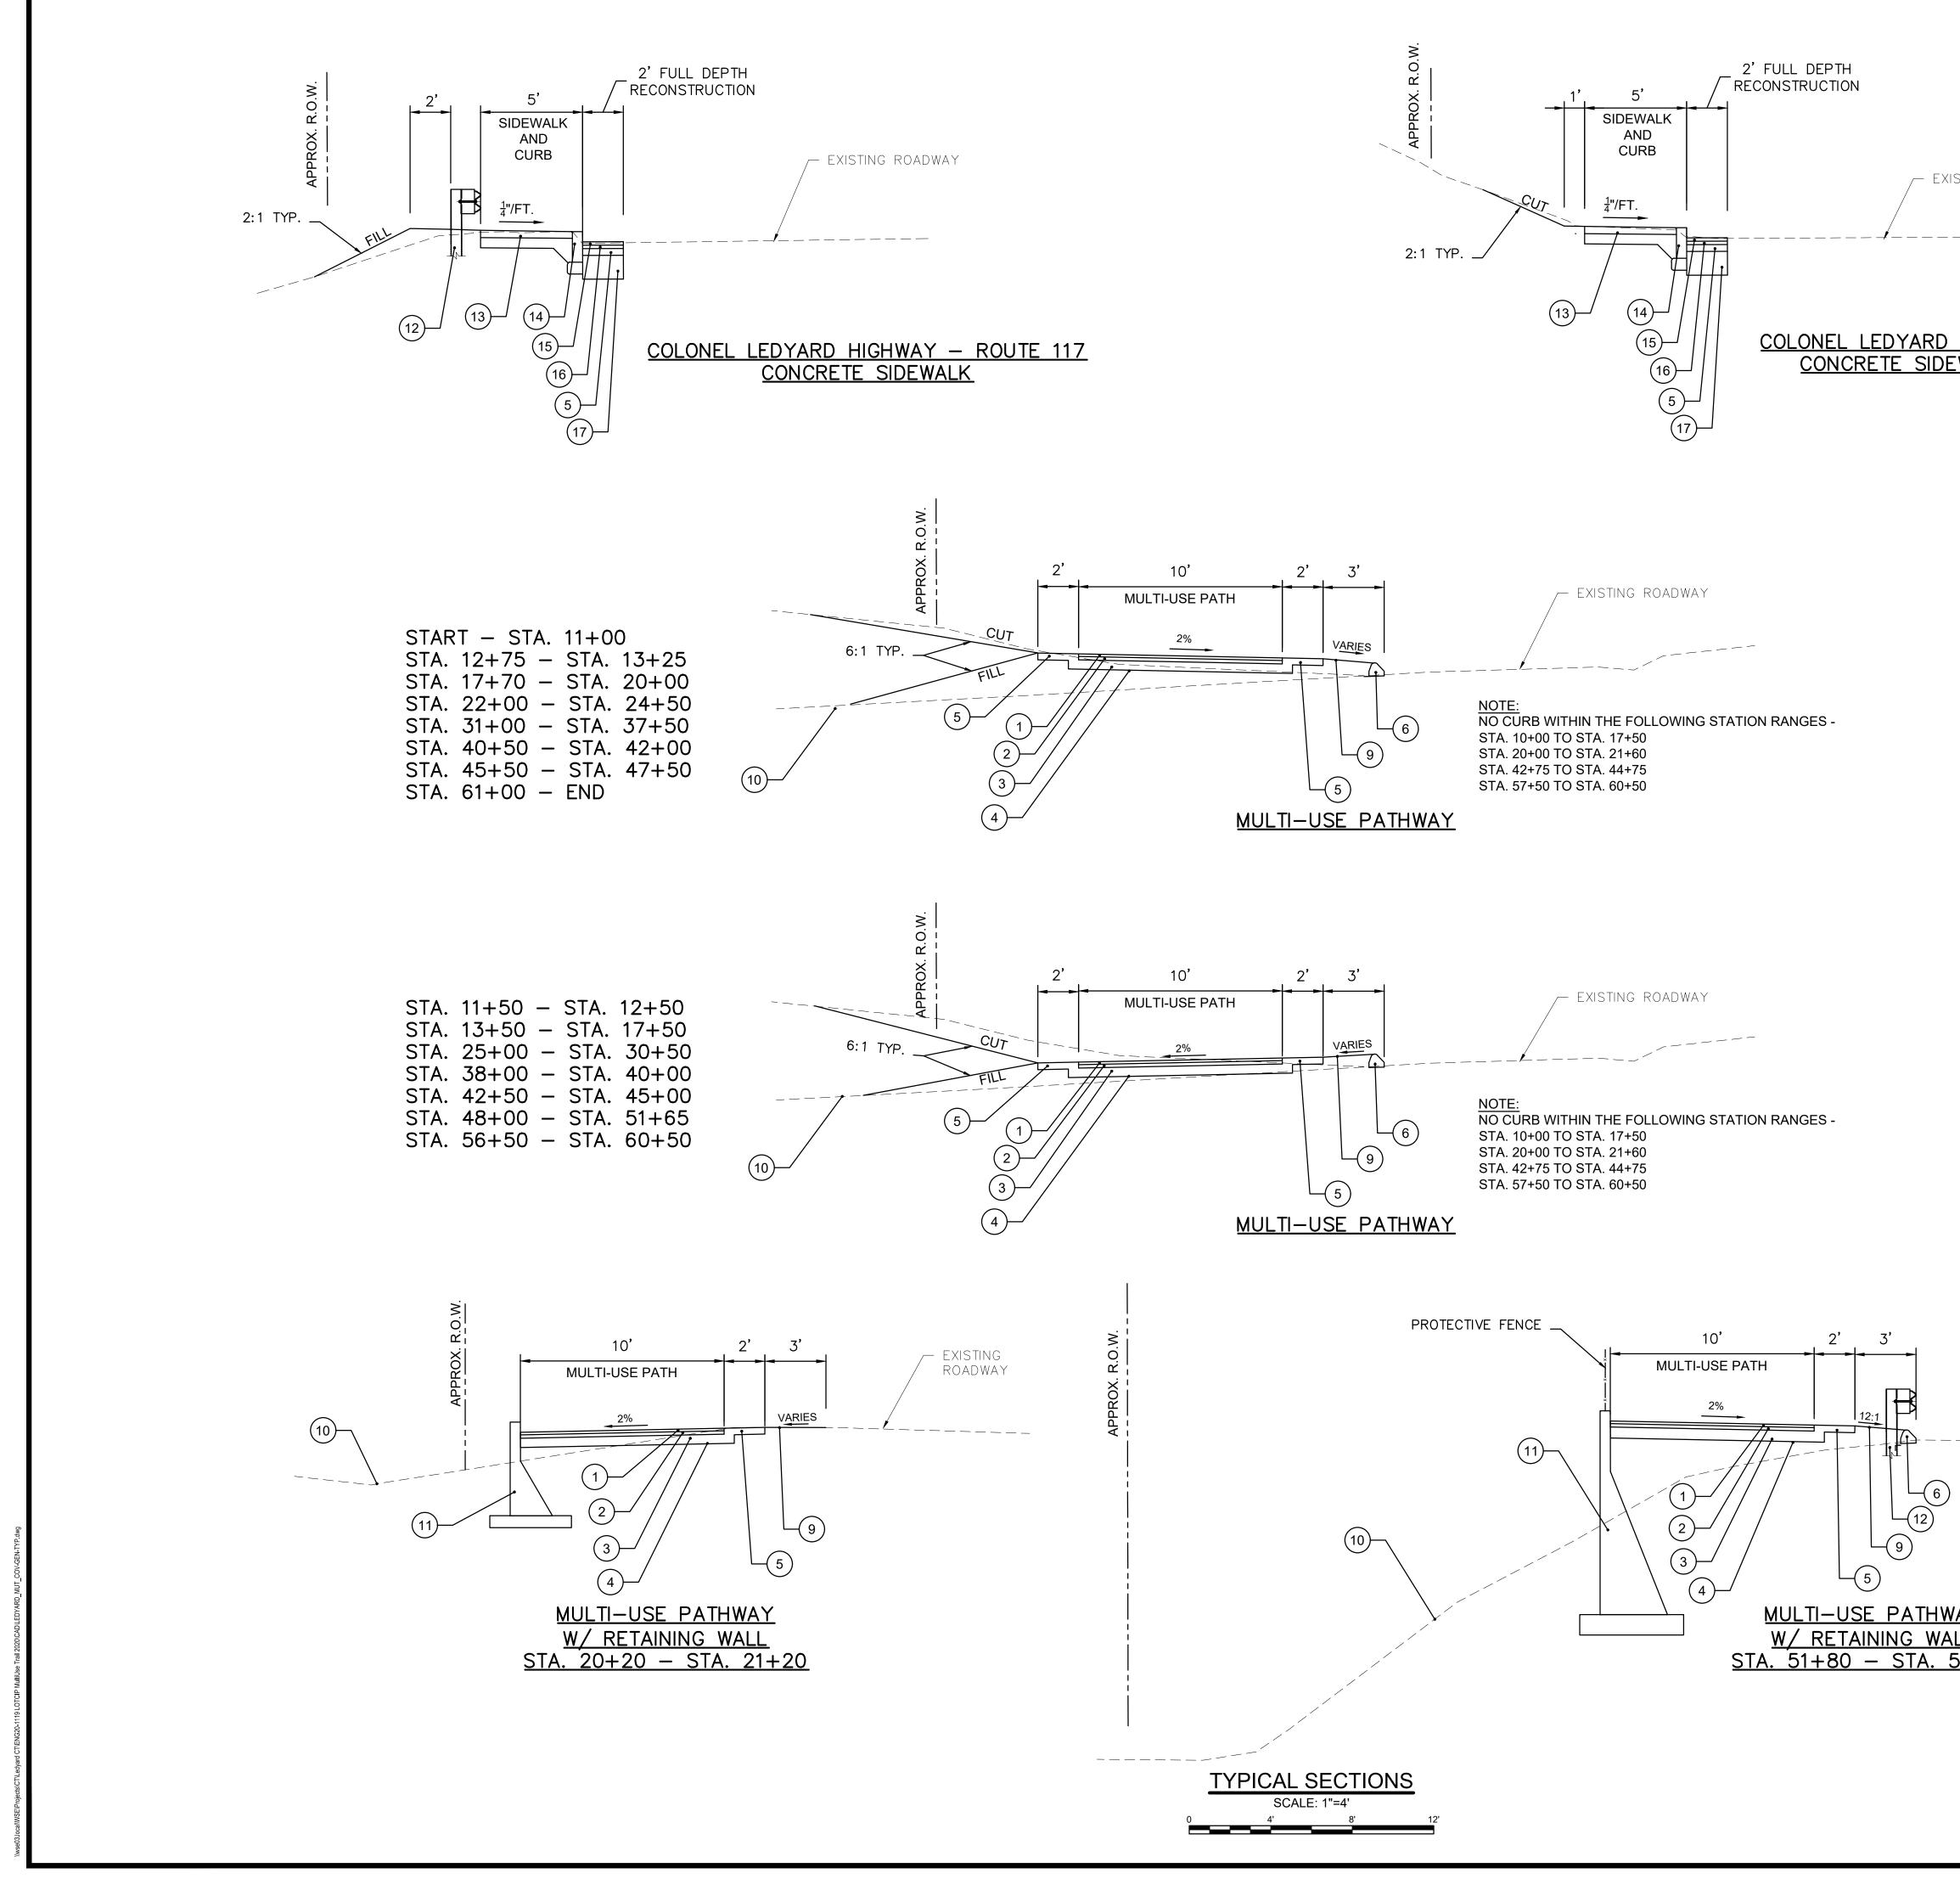

|

TOWN OF LEDYARD, CT







| ISTING ROADWAY                                                                        | LEDYARD HIGH SCHOOL<br>MULTI-USE PATHWAY &<br>SIDEWALK EXTENSION<br>741 COLONEL LEDYARD HIGHWAY<br>LEDYARD, CT 06339                                                                                                                                                |
|---------------------------------------------------------------------------------------|---------------------------------------------------------------------------------------------------------------------------------------------------------------------------------------------------------------------------------------------------------------------|
| <u>HIGHWAY</u><br>EWALK                                                               | West