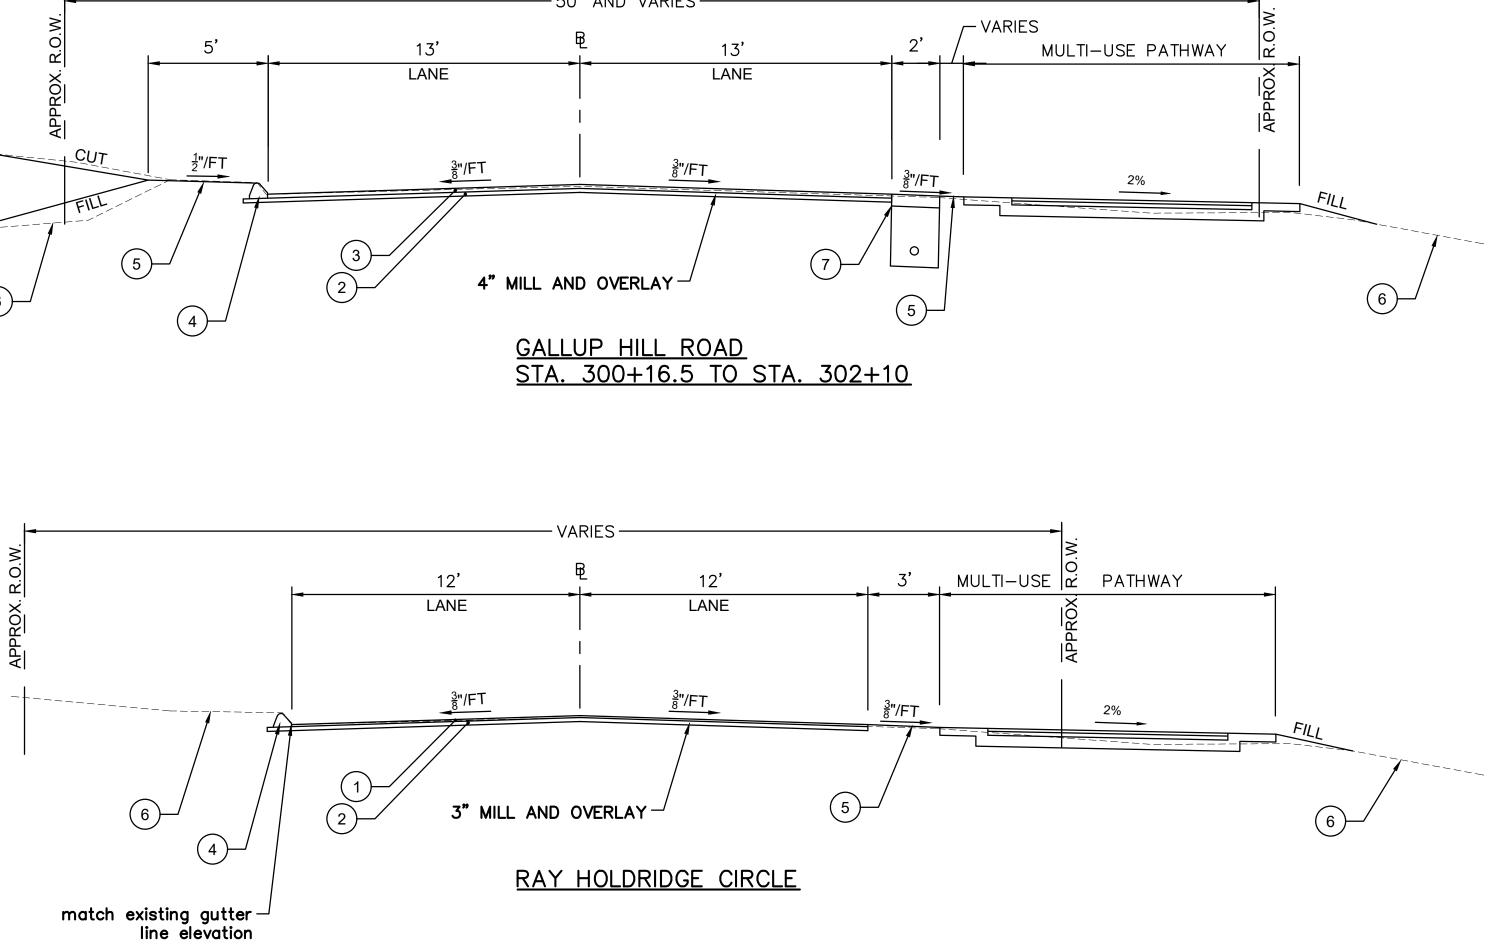

|
| / <u>AY</u><br><u>LL</u><br>56+50                                                     | MULTI-USE PATHWAY<br>AND SIDEWALK<br>TYPICAL SECTIONS                                                                                                                                                                                                               |
|                                                                                       | Sheet Number:<br>TYP-01                                                                                                                                                                                                                                             |

Project: TOWN OF LEDYARD, CT







TYPICAL SECTIONS 

| TOWN OF LEDYARD, CT