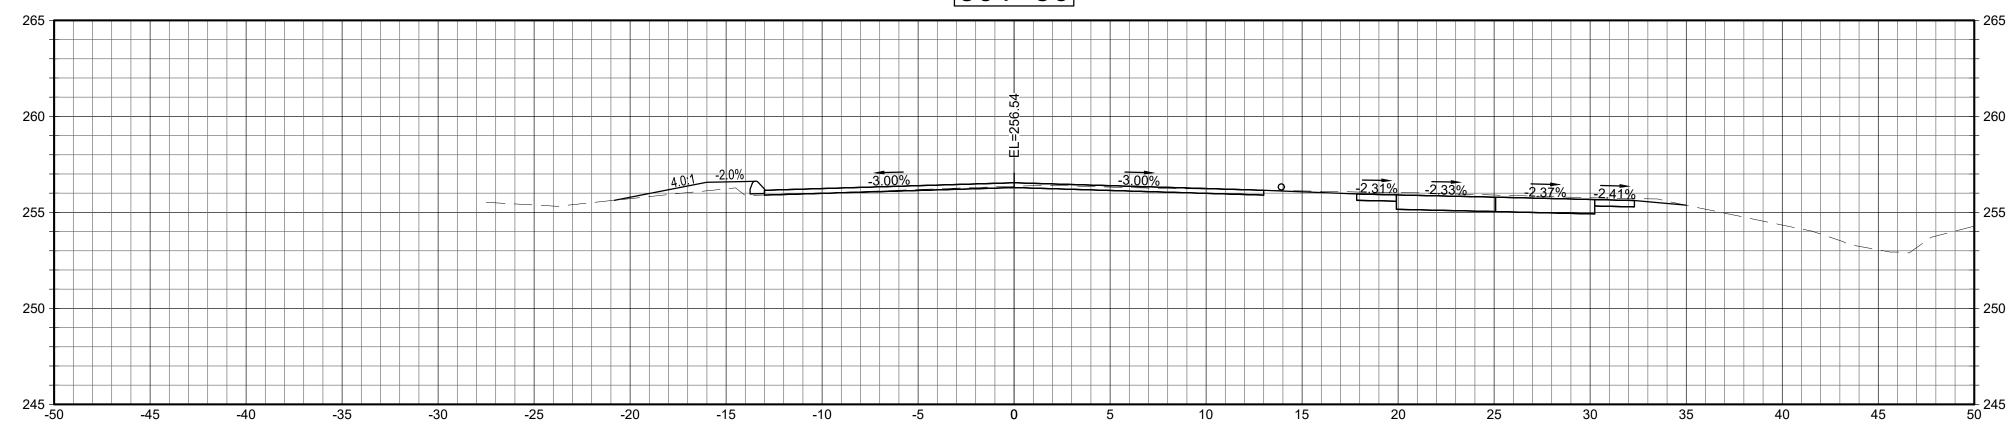

|                   |         |  |  |
|  |                                                                              |                                                  |                                             |                           |                   |         |  |  |
|  |                                                                              | Sheet                                            | t Number:                                   | <u></u>                   | <b>۲</b> ۱        | ,       |  |  |
|  |                                                                              |                                                  | X                                           | SC                        | )-(               |         |  |  |







302+00

301+50

301+00





|  |                                                                  | Projec                                                                                                                                                              |                     | OF LEDYAF                        | RD, CT           |  |  |
|--|------------------------------------------------------------------|---------------------------------------------------------------------------------------------------------------------------------------------------------------------|---------------------|----------------------------------|------------------|--|--|
|  |                                                                  |