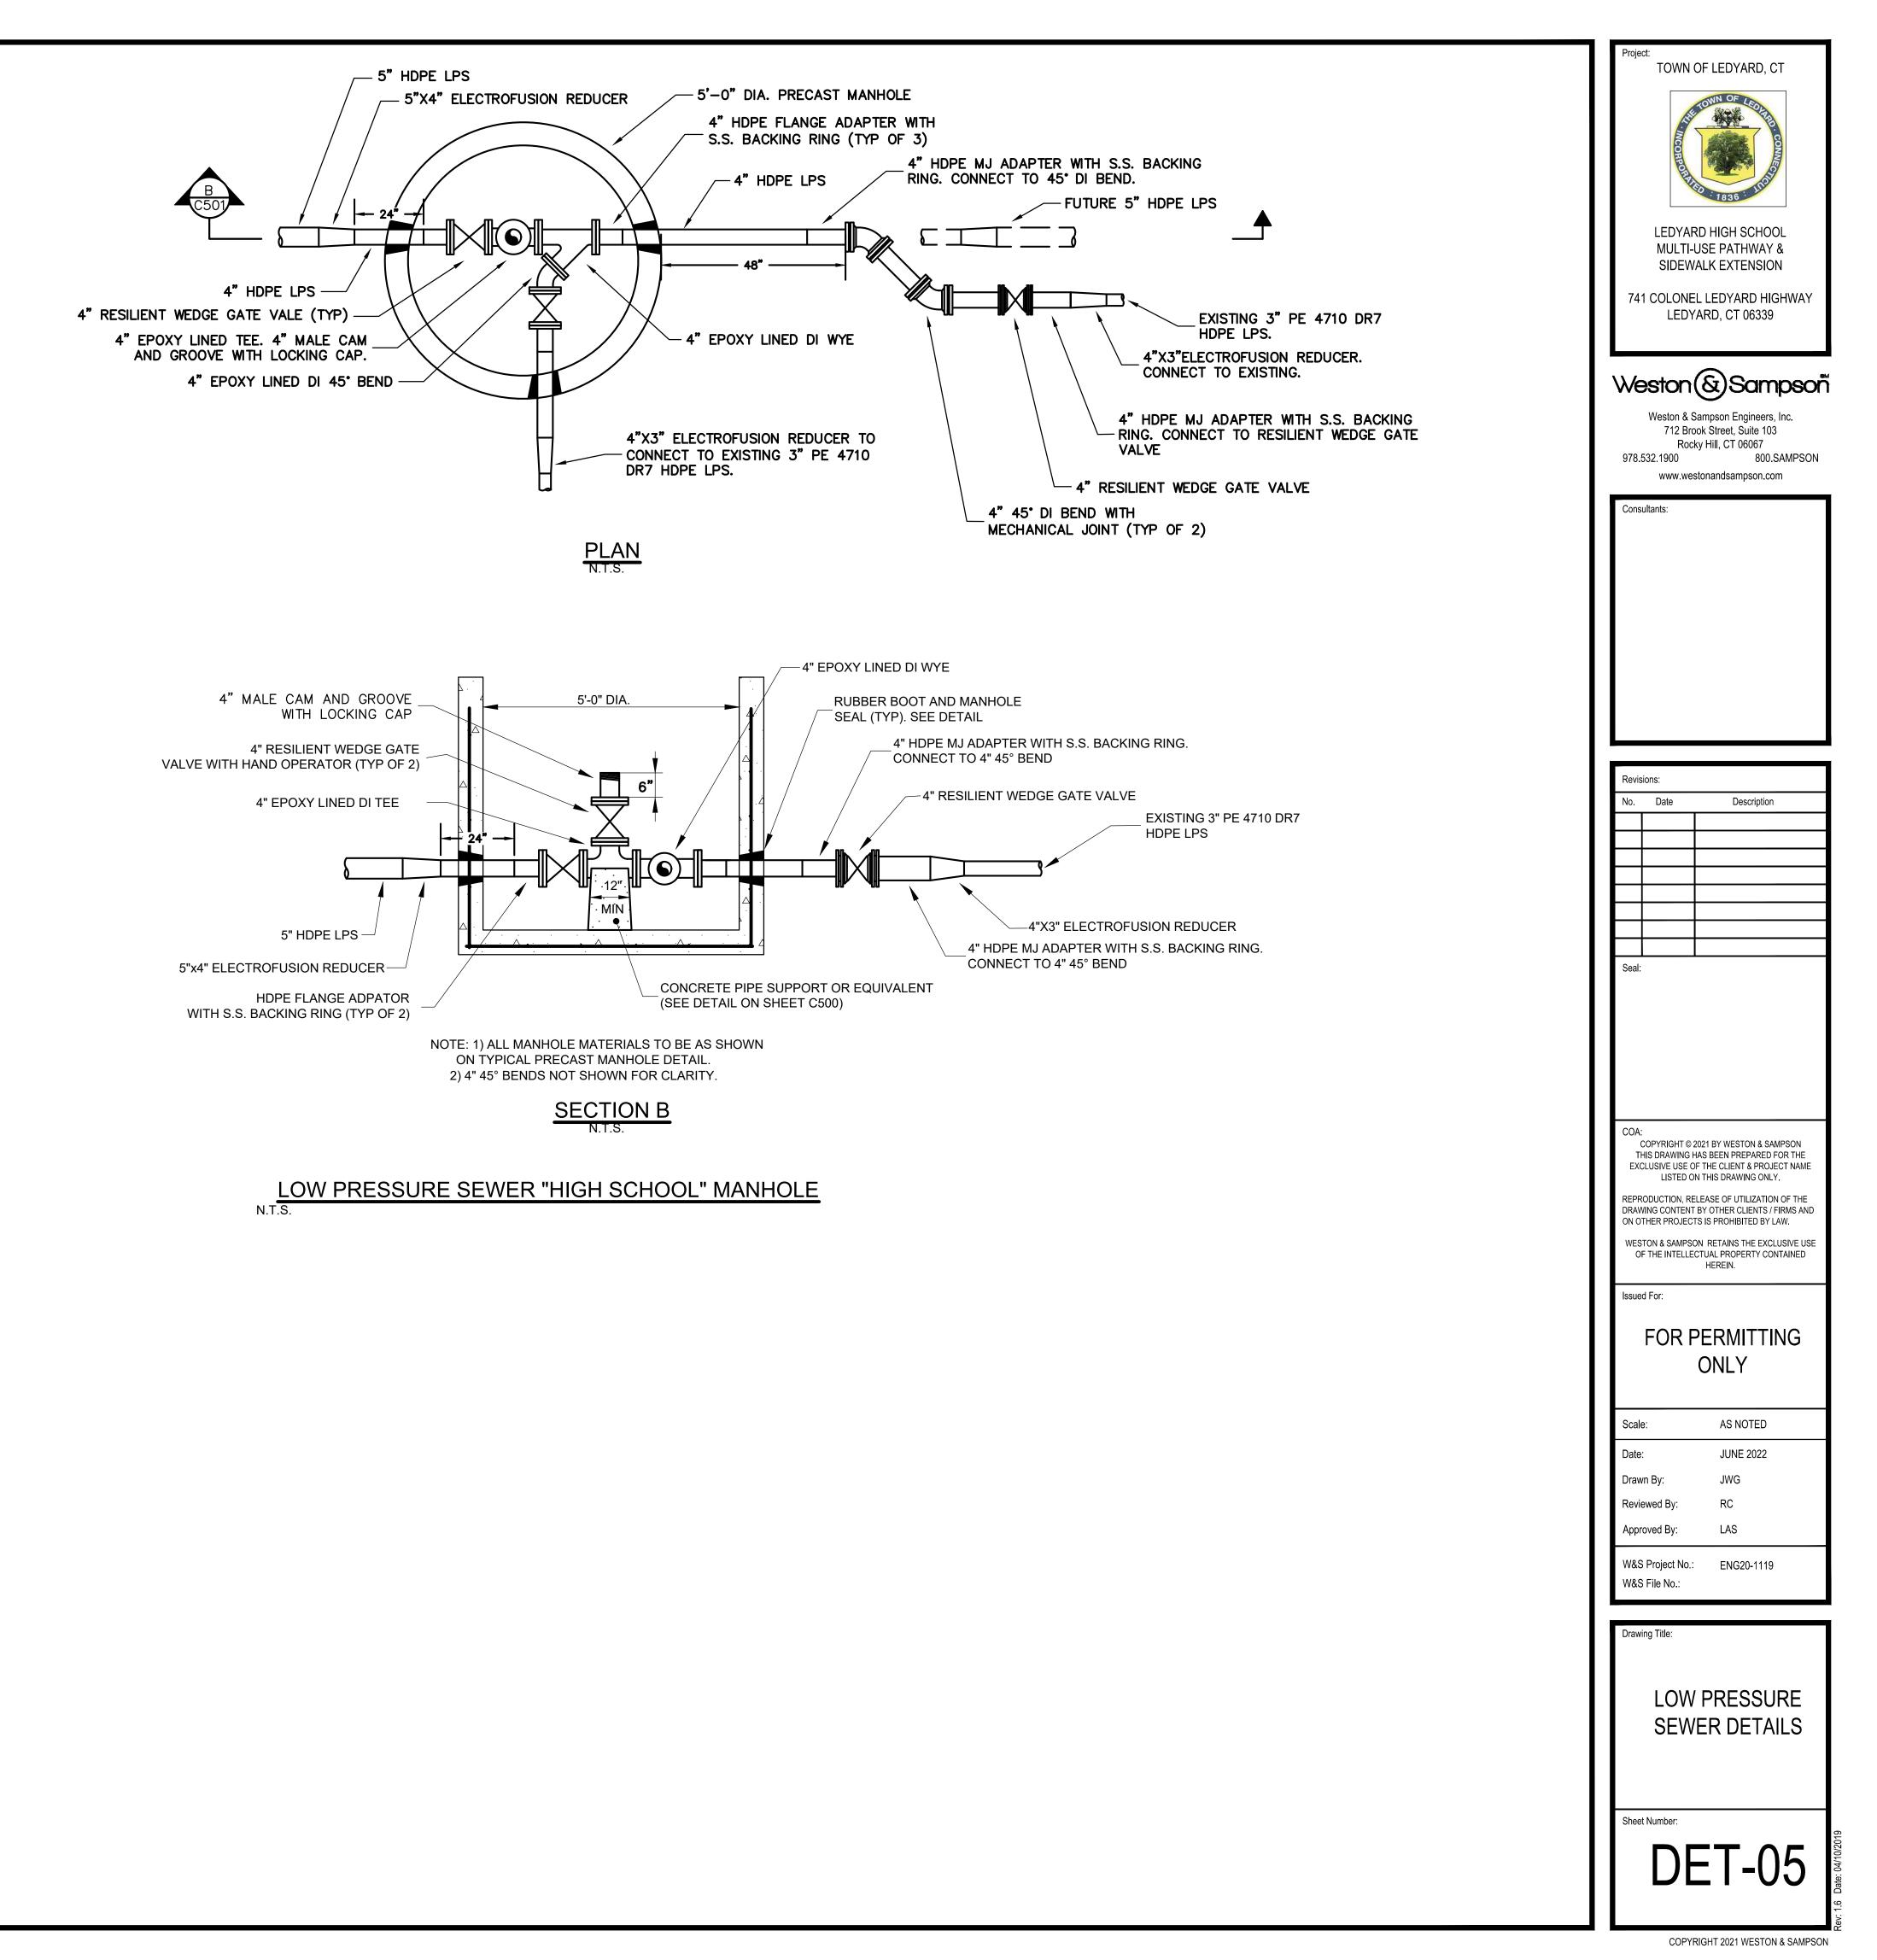

|

TOWN OF LEDYARD, CT







| ISTING ROADWAY                                                                        | LEDYARD HIGH SCHOOL<br>MULTI-USE PATHWAY &<br>SIDEWALK EXTENSION<br>741 COLONEL LEDYARD HIGHWAY<br>LEDYARD, CT 06339                                                                                                                                                |
|---------------------------------------------------------------------------------------|---------------------------------------------------------------------------------------------------------------------------------------------------------------------------------------------------------------------------------------------------------------------|
| <u>HIGHWAY</u><br>EWALK                                                               | We