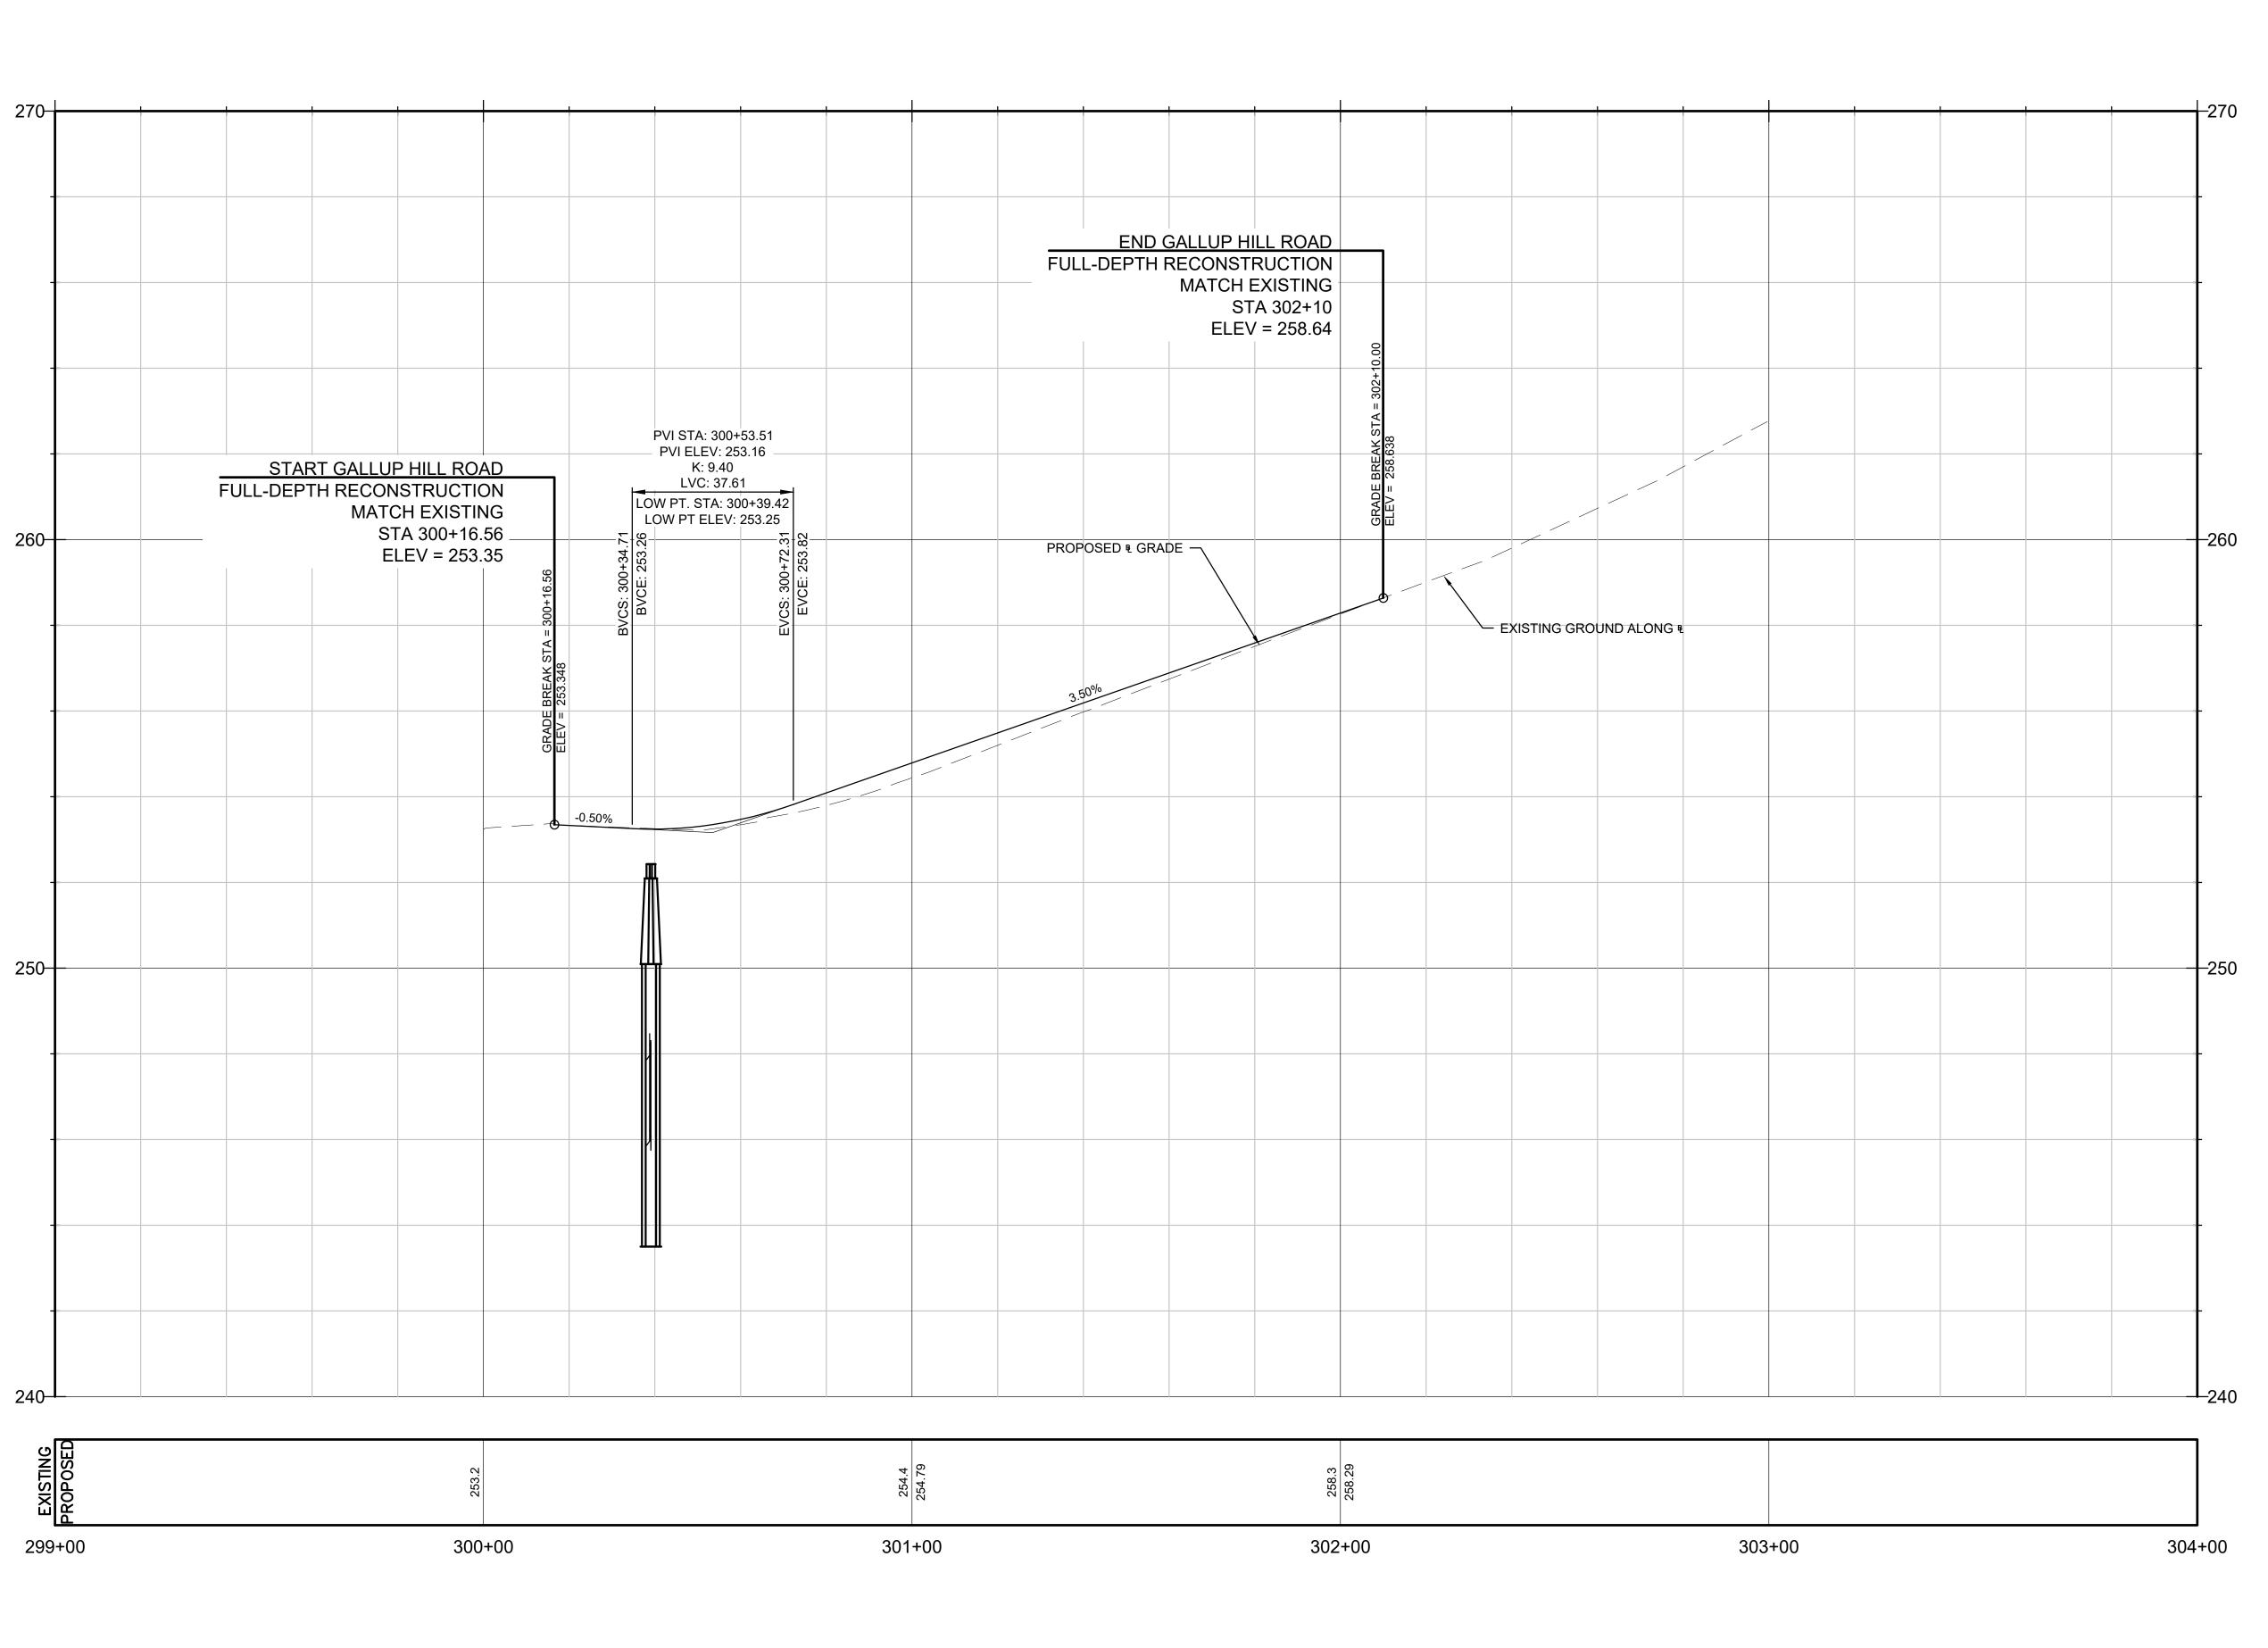

SE PATHWAY                                                                                                                                                      |      |     |  |     |     |  |
| PROFILE<br>STA. 62+00 TO 68+00                                                                                                                                         | -260 |     |  |     |     |  |
| Sheet Number:                                                                                                                                                          | 00   | 68- |  | +00 | 67- |  |
| PRO-10                                                                                                                                                                 |      |     |  |     |     |  |











20+50 2.00% 2.00% 7.0% PROPOSED RETAINING WALL -15 10 -10 15 20 25 30 35 -5 18+00 1.5% 2.00% 2 00% 10 15 20 25 30 35 -15 -10 15+00 2.00% 2.00% \_\_\_\_ 25 -15 -10 -5 10 15 20 30 0 35 13+00 2.00%

10

15

25

30

35

20



0

-15

-10

-5

|              |     | Project:<br>TOWN OF LEDYARD, CT                                                                                                                            |
|--------------|-----|------------------------------------------------------------------------------------------------------------------------------------------------------------|
|              |     | PRE TOWN OF COLUMN OF COULT                                                                                                                                |
|