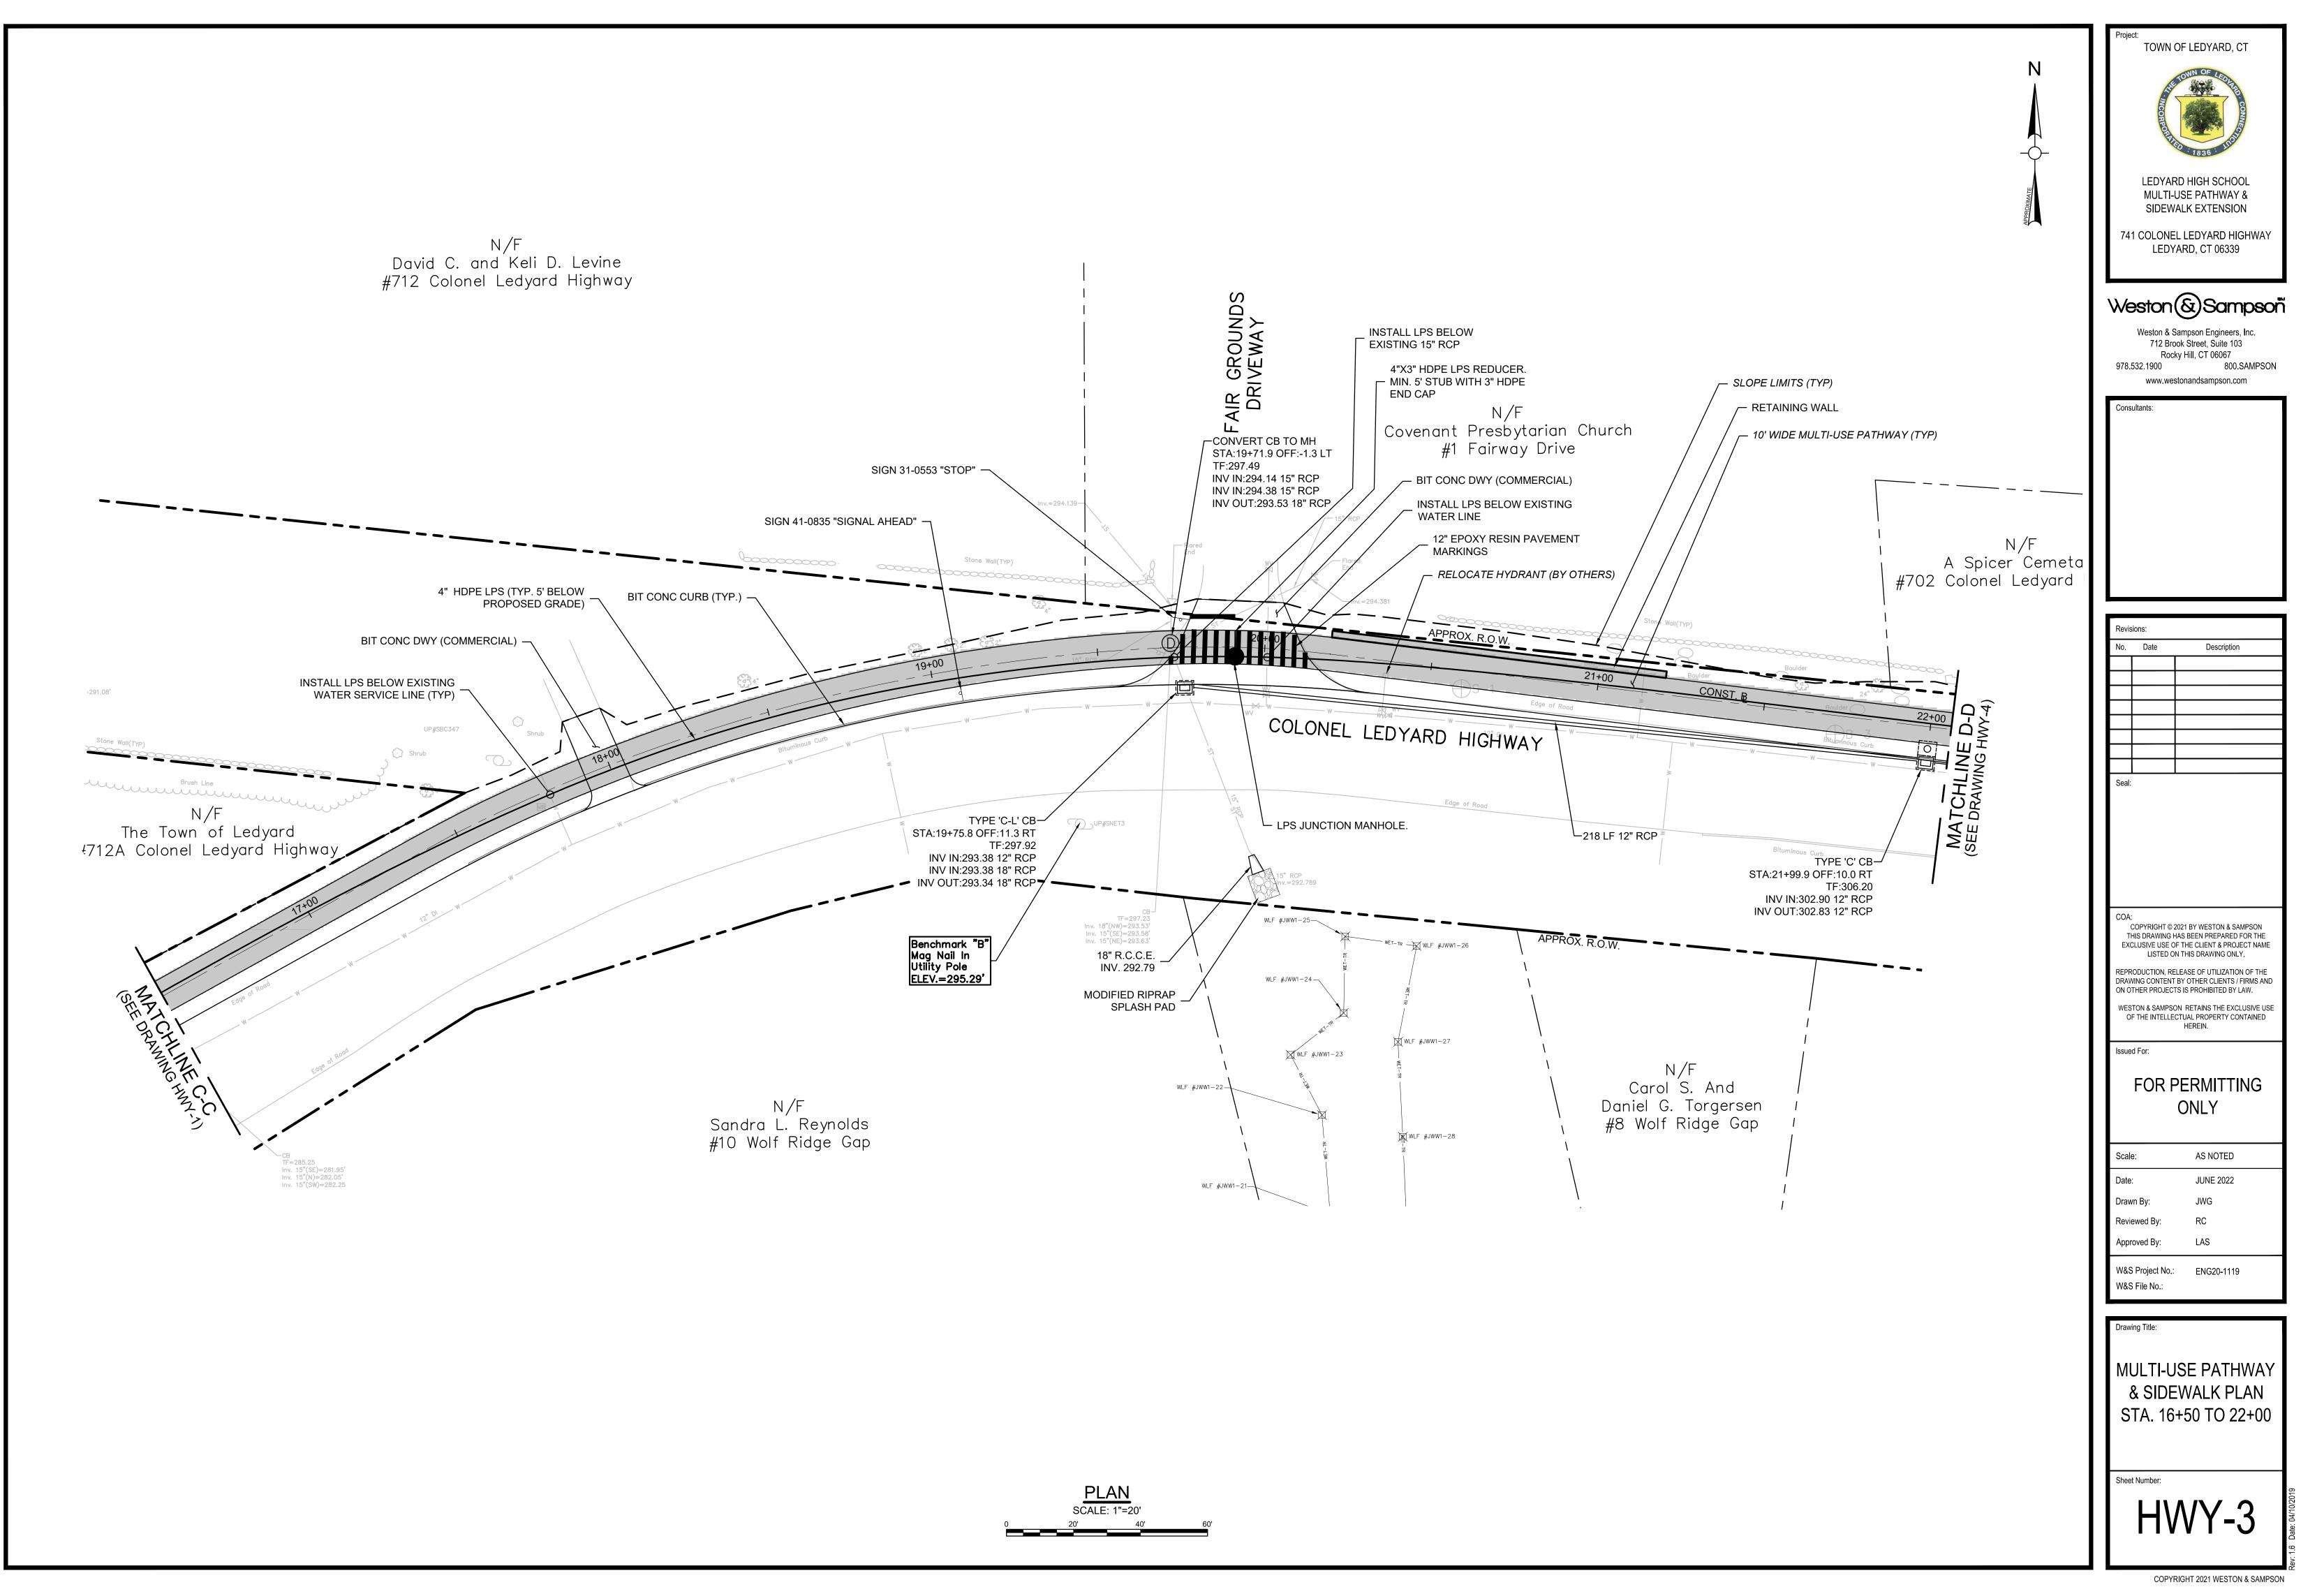

|                             |                                |  |  |

IN

N/F Linda Marciniak #1954 Center Groton Road





| Project:<br>TOWN (        | OF LEDYARD, CT                                                                          |  |  |
|---------------------------|-----------------------------------------------------------------------------------------|--|--|
|                           | TOWN OF LEDIARD                                                                         |  |  |
| MCOT                      | CON CON                                                                                 |  |  |
| PORT                      | LTD BO                                                                                  |  |  |
| 1836                      |                                                                                         |  |  |
| MULTI-L                   | RD HIGH SC