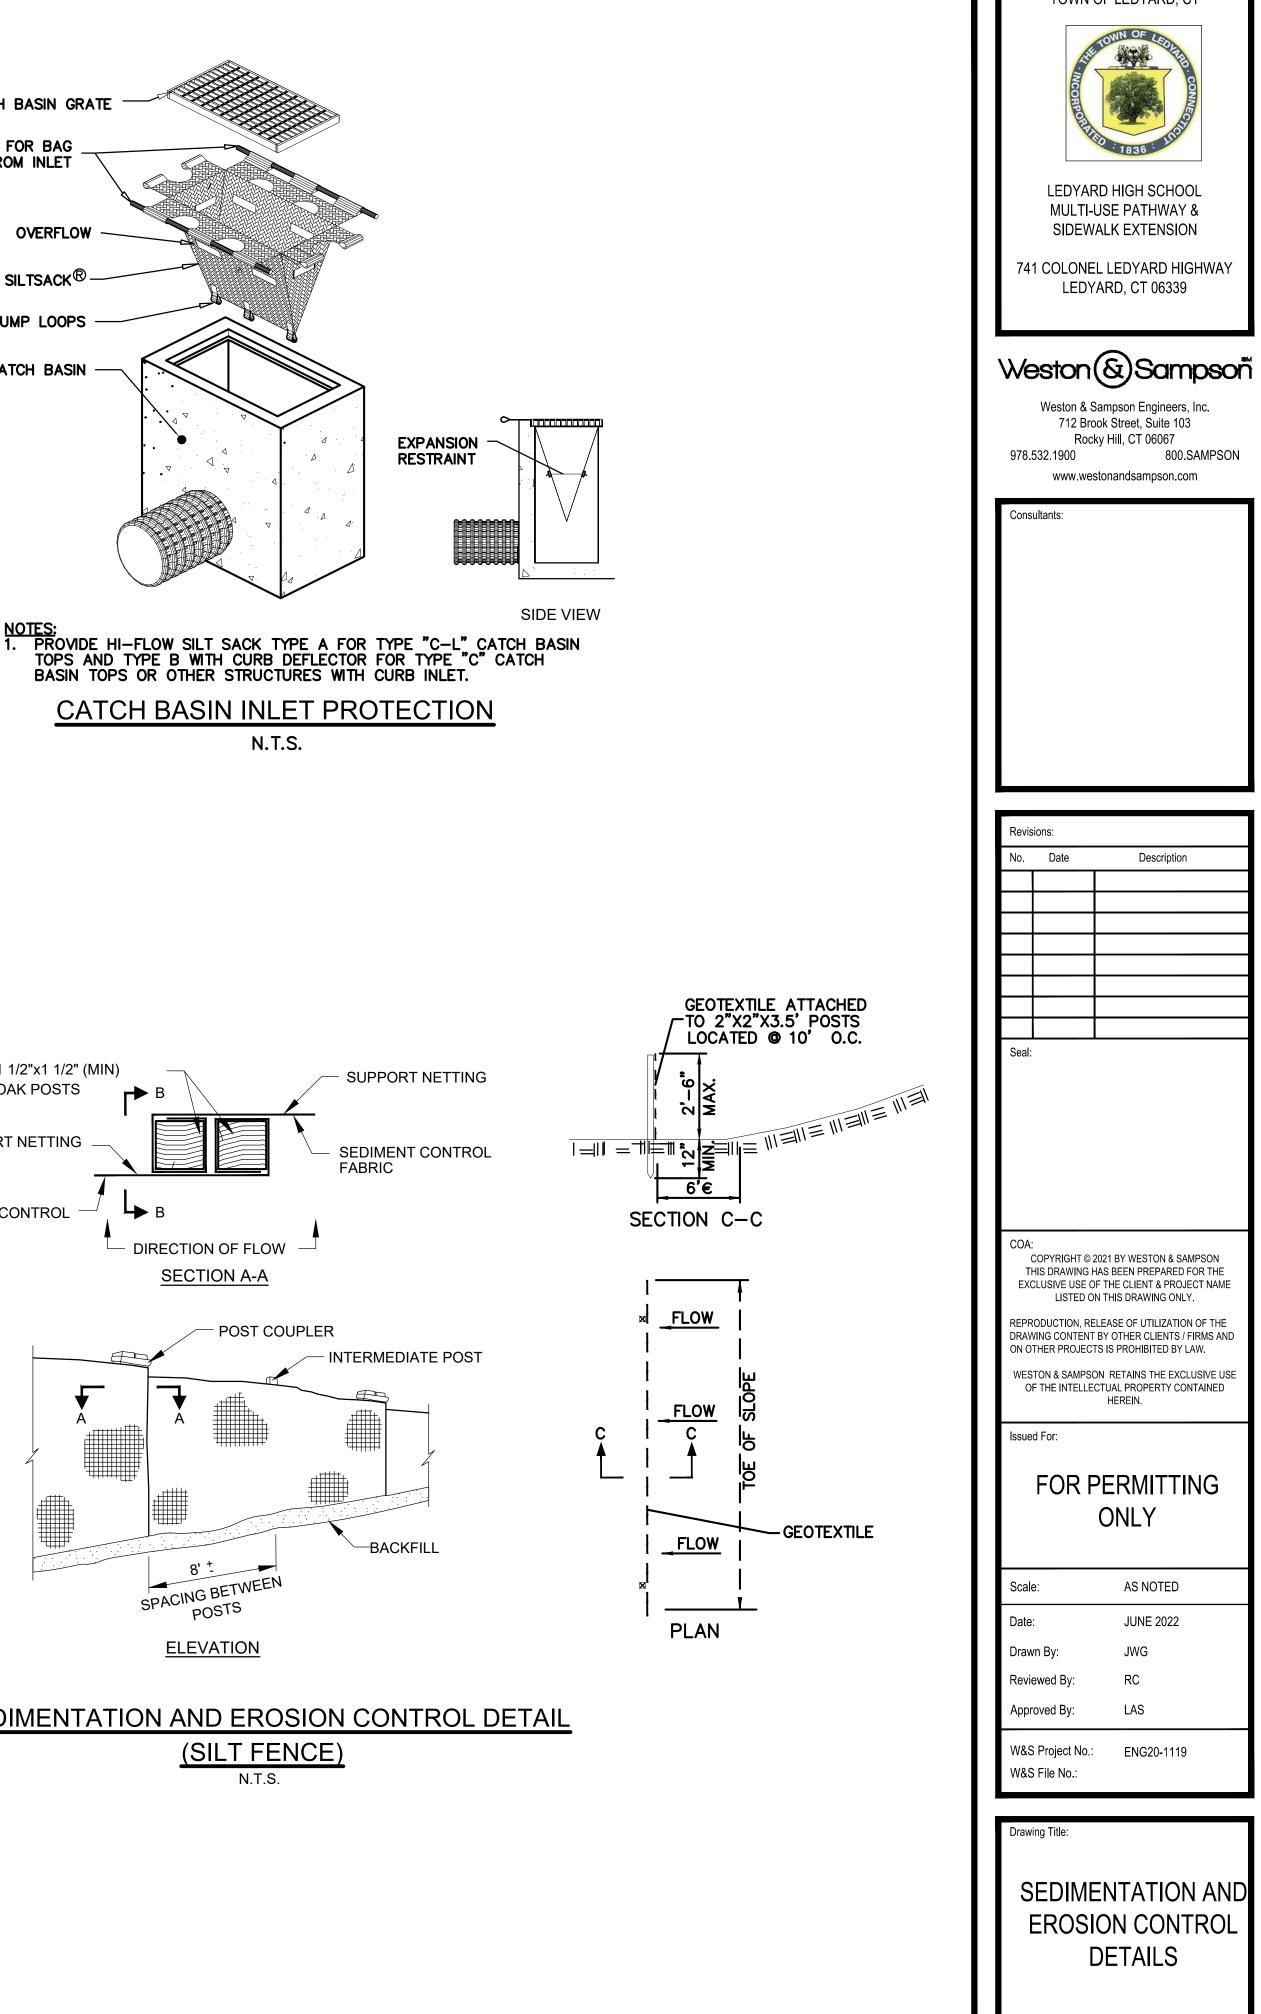

EROSION AND SEDIMENT CONTROL:

- 1. THE CONTRACTOR SHALL INSTALL SPECIFIED EROSION ANI DEVICES BEFORE BEGINNING OTHER WORK ON SITE AND M FOR THE DURATION OF THE PROJECT.
- 2. CONSTRUCT ALL EROSION AND SEDIMENT CONTROL MEAS INLET PROTECTION FOR EXISTING AND PROPOSED CATCH ACCORDANCE WITH THE STANDARDS AND SPECIFICATIONS RECENT EDITION OF THE "CONNECTICUT GUIDELINES FOR AND SEDIMENT CONTROL" (CT DEEP BULLETIN 34). ALL MEA MAINTAINED AND UPGRADED TO ACHIEVE PROPER SEDIME DURING CONSTRUCTION.
- 3. REFER TO THE DRAWINGS FOR EROSION AND SEDIMENT CO LOCATIONS AND DETAILS.
- 4. IMPLEMENT ALL NECESSARY MEASURES REQUIRED TO COM STORMWATER RUNOFF, DUST, SEDIMENT, AND DEBRIS FRO SITE. PERFORM CORRECTIVE ACTION AS NEEDED FOR ERO AND REPAIRS TO OFF SITE AREAS, IF ANY, AT NO COST TO
- 5. EXISTING DRAINAGE STRUCTURES AND PIPES ARE TO BE C FLUSHED WHERE INDICATED ON THE PLANS AND SHALL BE

EROSION AND SEDIMENTATION CONTROL PLAN SEDIMENTATION CONTROL SYSTEM - THE SEDIMENTATION CONTROL SYSTEM SHALL CONSIST OF SILT FENCE.

GEOTEXTILE BARRIER FENCE - THE SEDIMENTATION CONTROL SYSTEM SHALL BE INSTALLED IMMEDIATELY AFTER A CUT SLOPE HAS BEEN GRADED, BEFORE A FILL SLOPE HAS BEEN CREATED AND AS INDICATED ON THE PLANS. THE SYSTEM IS DESIGNED TO INTERCEPT SILT AND SEDIMENT BEFORE IT REACHES THE WETLAND AREAS, OR WATERCOURSES. DEPOSITS OF SEDIMENT AND SILT ARE TO BE PERIODICALLY REMOVED FROM THE UPSTREAM SIDE OF THE FENCE. THIS MATERIAL IS TO BE SPREAD AND STABILIZED IN AREAS NOT SUBJECT TO EROSION, OR IN AREAS WHICH ARE NOT TO BE PAVED OR BUILT ON. THE SEDIMENTATION CONTROL SYSTEM IS TO BE REPLACED AS NECESSARY TO PROVIDE PROPER FILTERING ACTION. THE SYSTEM IS TO REMAIN IN PLACE AND BE MAINTAINED TO INSURE EFFICIENT SILTATION CONTROL UNTIL ALL AREAS ABOVE THE FENCE ARE STABILIZED AND VEGETATION HAS BEEN ESTABLISHED.