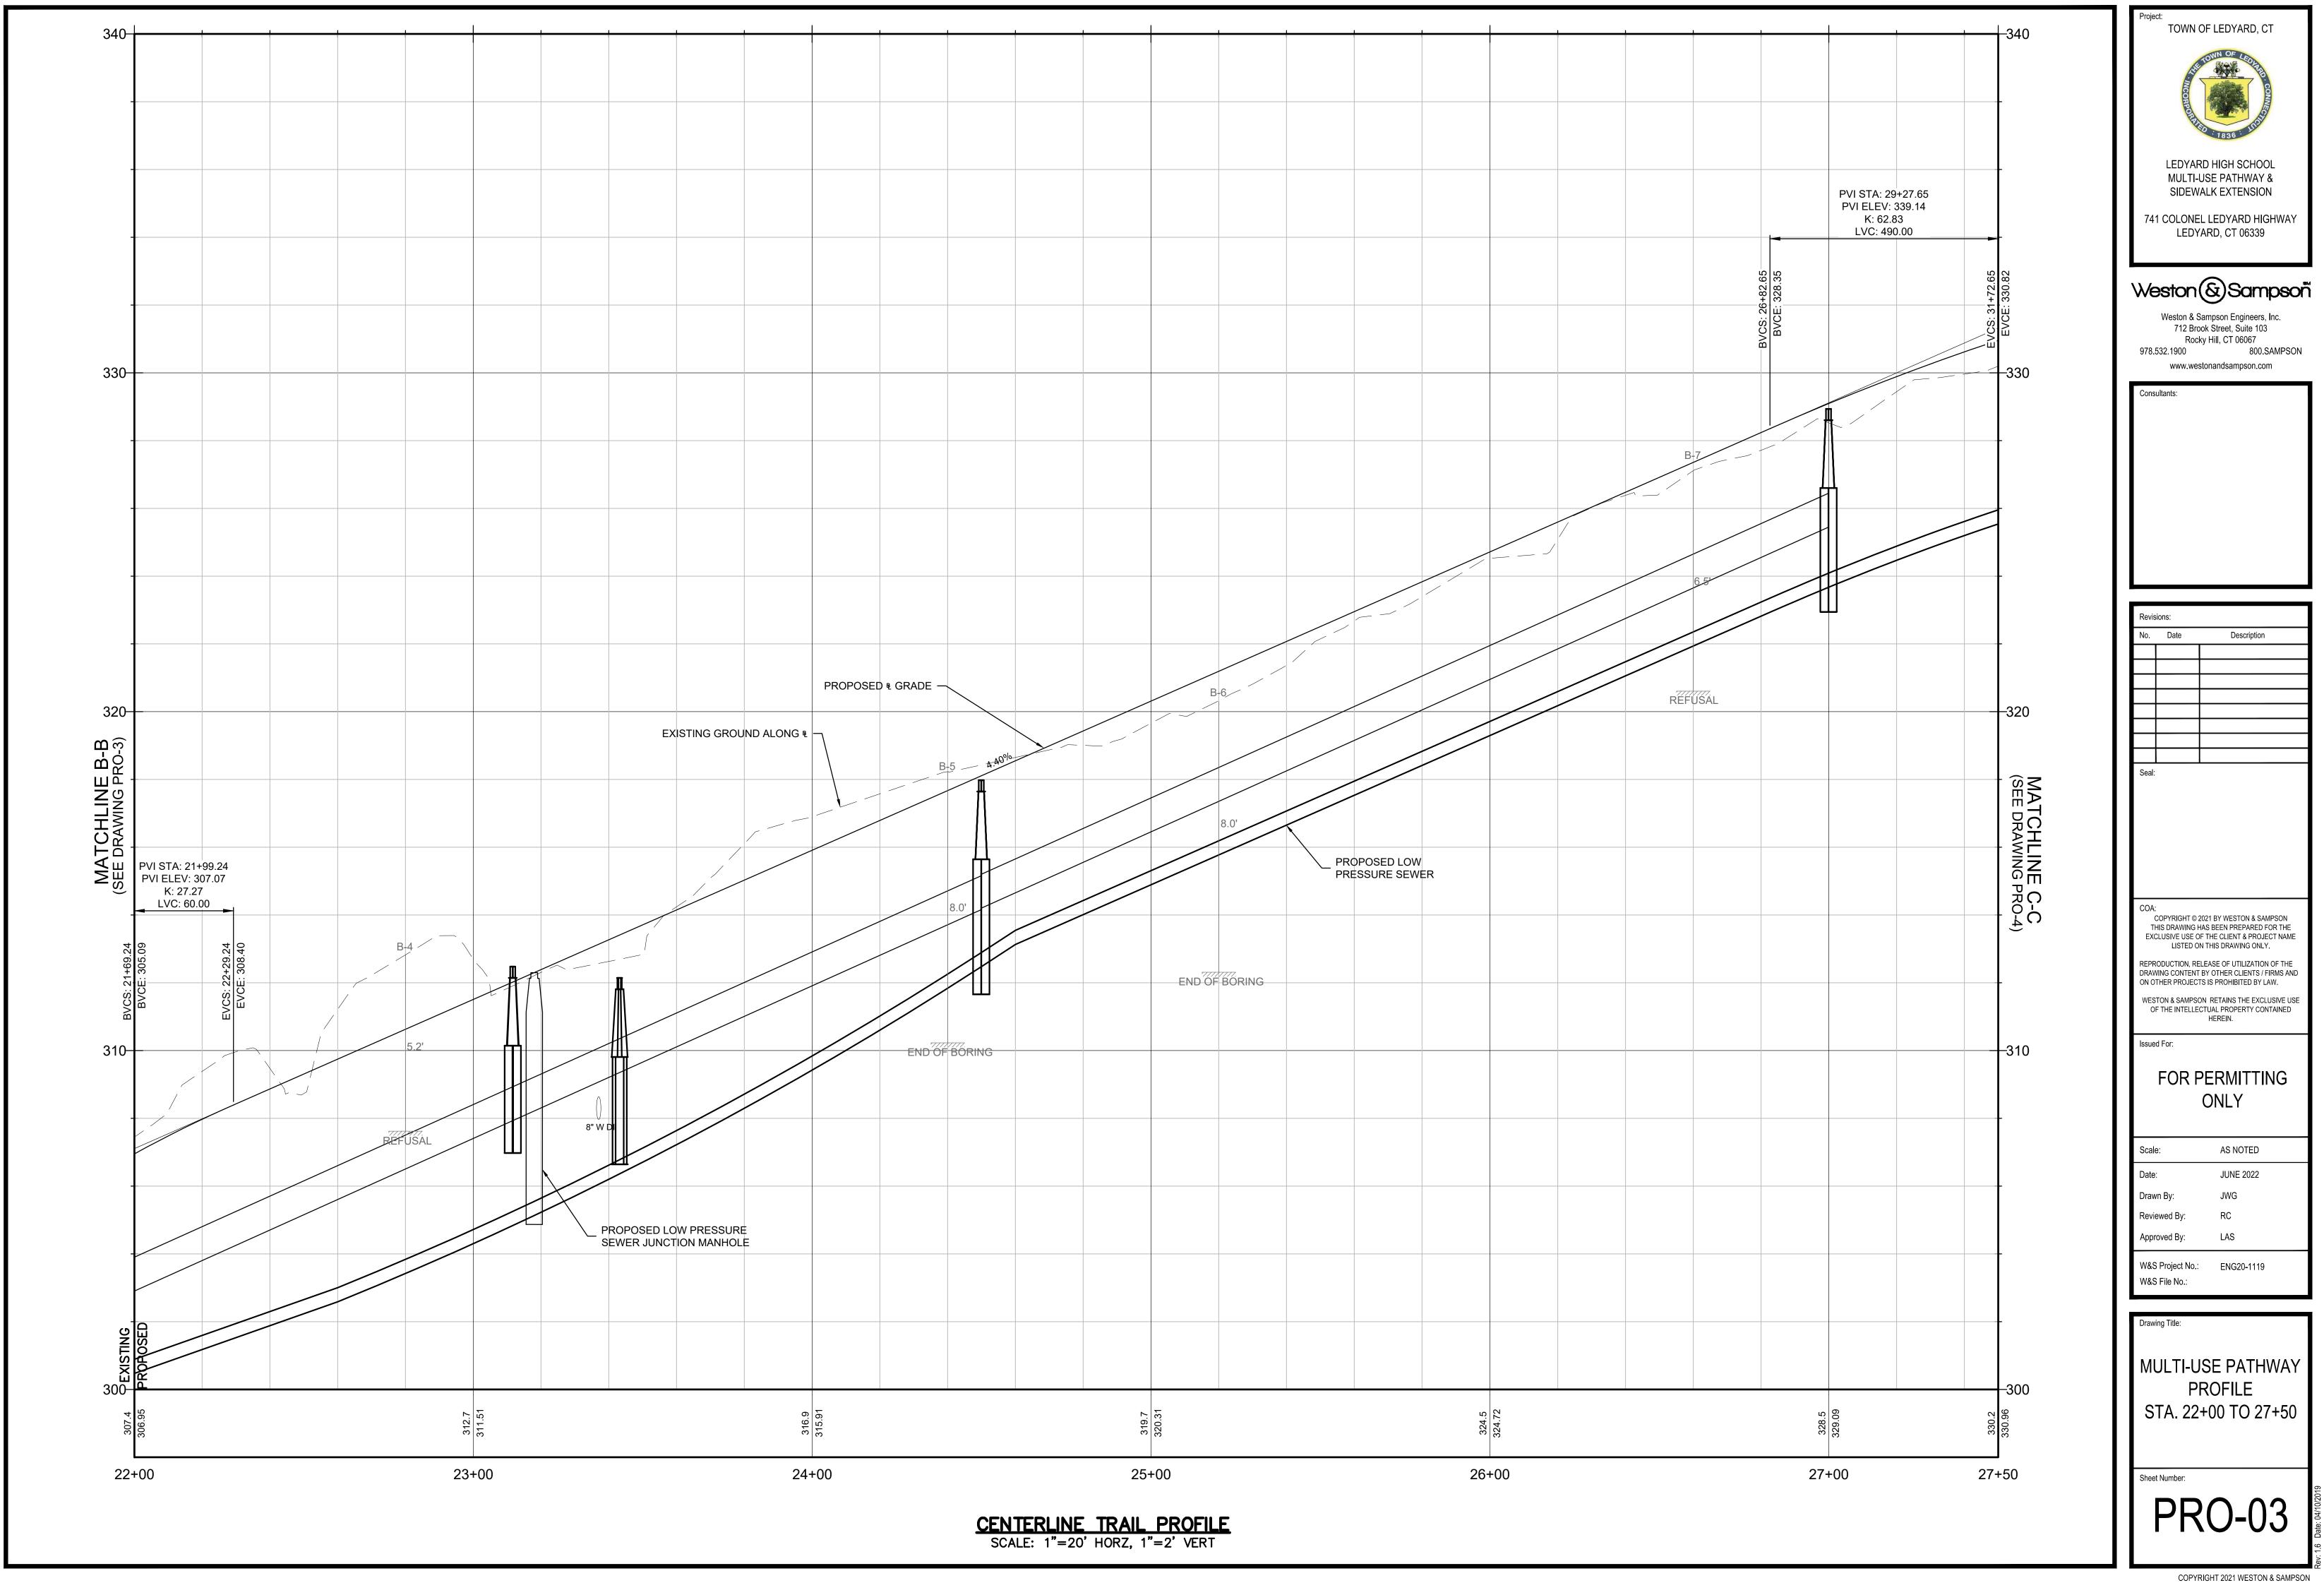

| STA. 22 <sup>.</sup>      | +00 TO 33+00                                                                            |  |  |
|                           |                                                                                         |  |  |
| Sheet Number:             |                                                                                         |  |  |
|                           |                                                                                         |  |  |
|                           | $\Lambda/V$ $\Lambda$                                                                   |  |  |
| HV                        | VY-4                                                                                    |  |  |



COPYRIGHT 2021 WESTON & SAMPSON











alWSEIProjects\CT\Ledyard CT\ENG20-1119 LOTCIP MultiUse Trail 2020\CAD\LEDYARD\_MUT\_PRO.3wg



IIWSEIProjects/CTLedyard CTIENG20-1119 LOTCIP MultiUse Trail 2020/CAD/LEDYARD\_MUT\_PRO.3wg

|      |                            |                                                               | 333.7 | 334.31         | 332.8   | 332.80 |      |                                |  |
|------|----------------------------|---------------------------------------------------------------|-------|----------------|---------|--------|------|--------------------------------|--|
|      |                            |                                                               | .7    | 1.31           | 8       | 988    |      |                                |  |
|      |                            |