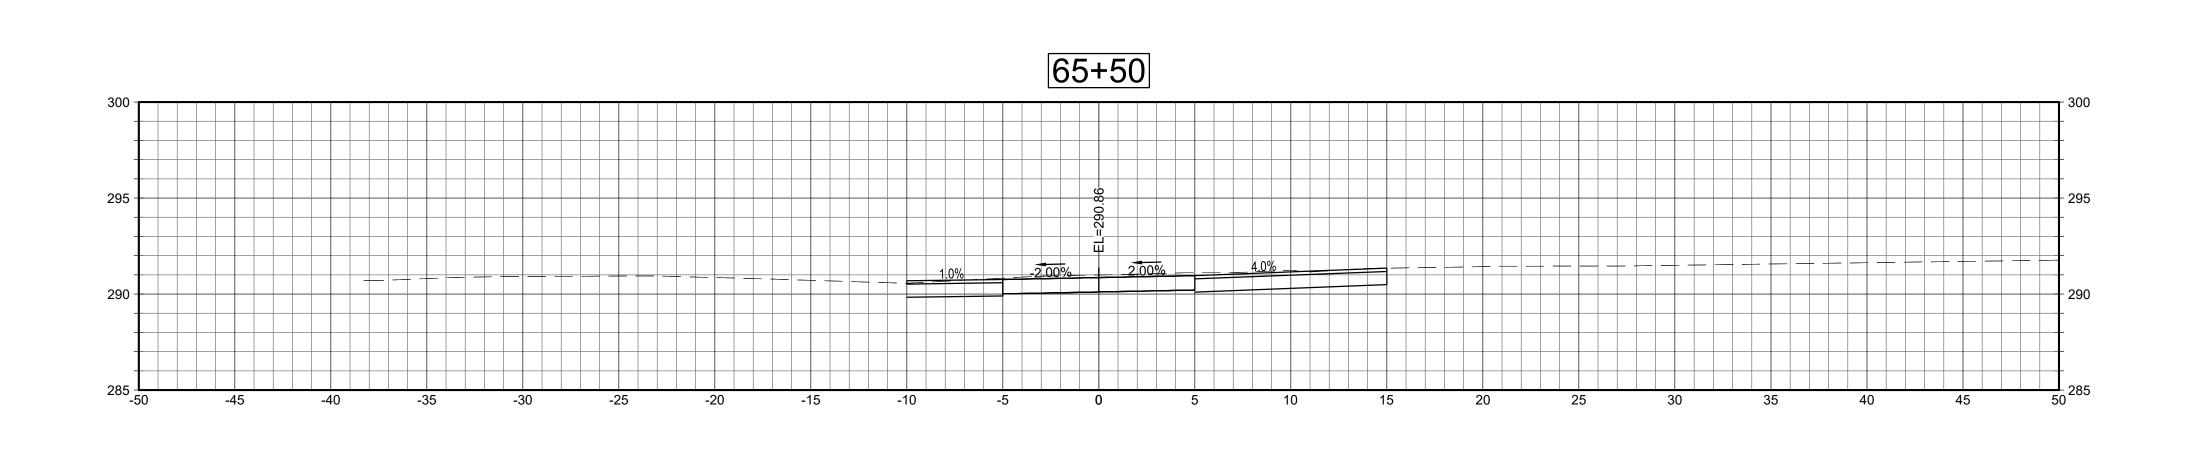

|
| Approved By: LAS<br>W&S Project No.: ENG20-1119                                                                                       |
| W&S File No.:                                                                                                                         |
| Drawing Title:                                                                                                                        |
| CRITICAL CROSS<br>SECTIONS                                                                                                            |
| sheet Number:<br>XSC-6                                                                                                                |

callWSE\Projects\CT\Ledyard CT\ENG20-1119 LOTCIP MultiUse Trail 2020\CAD\LEDYARD\_MUT\_XSC.dwg







62+85



|  | Project:<br>TOWN OF LEDYARD, CT                                              |                                                  |                                             |                           |                   |         |  |  |
|--|------------------------------------------------------------------------------|--------------------------------------------------|---------------------------------------------|---------------------------|-------------------|---------|--|--|
|  |                                                                              |                                                  |                                             |                           |                   |         |  |  |
|  | THE ONLY