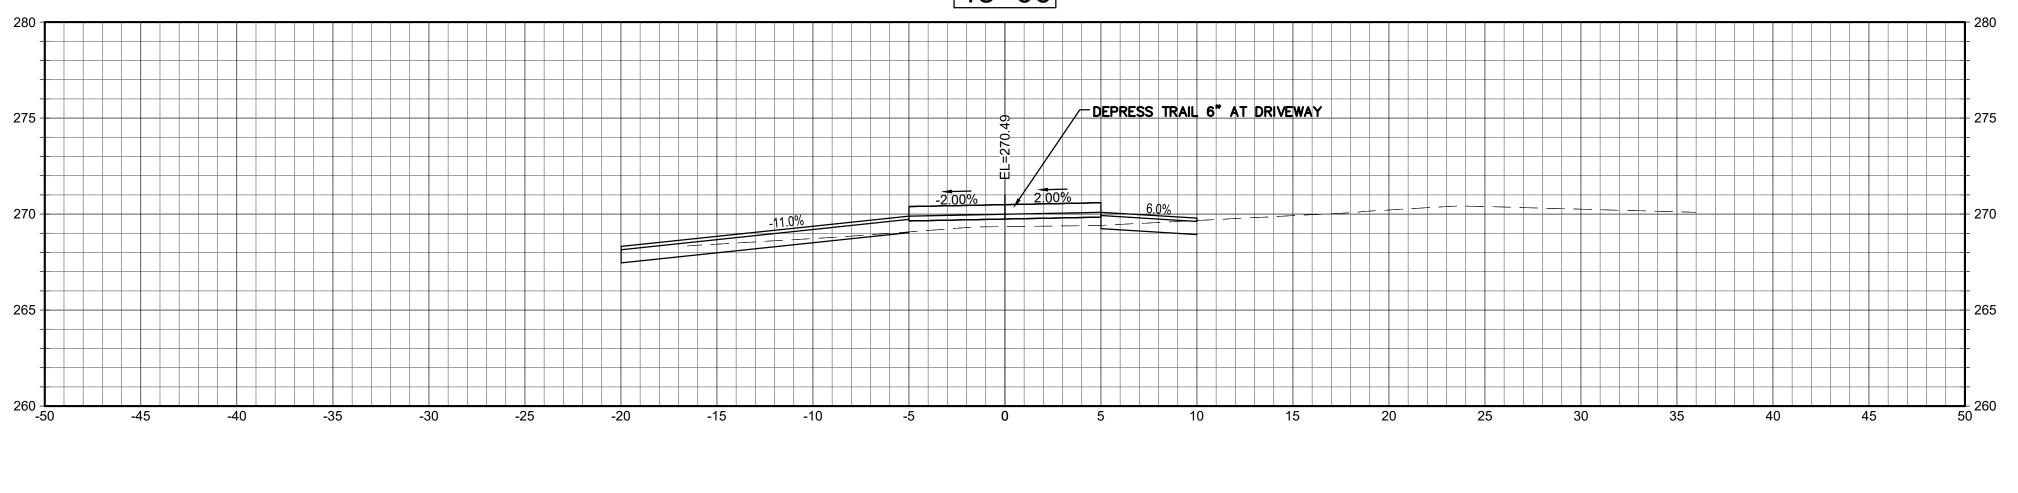

|

255 250 245 240 — -50 -45 -40 -30 -25 -35











| Project:<br>TOWN OF LEDYARD, CT                                                                                           |
|---------------------------------------------------------------------------------------------------------------------------|
| THE TOWN OF LEDITE                                                                                                        |
| MCORP                                                                                                                     |
| 1836 1910                                                                                                                 |
| LEDYARD HIGH SCHOOL                                                                                                       |
| MULTI-USE PATHWAY & SIDEWALK EXT