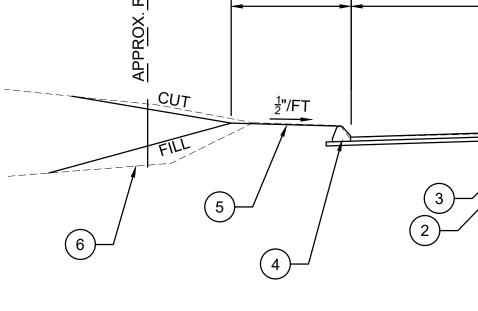

|
| / <u>AY</u><br><u>LL</u><br>56+50                                                     | MULTI-USE PATHWAY<br>AND SIDEWALK<br>TYPICAL SECTIONS                                                                                                                                                                                                               |
|                                                                                       | Sheet Number:<br>TYP-01                                                                                                                                                                                                                                             |

Project: TOWN OF LEDYARD, CT







TYPICAL SECTIONS 

| TOWN OF LEDYARD, CT