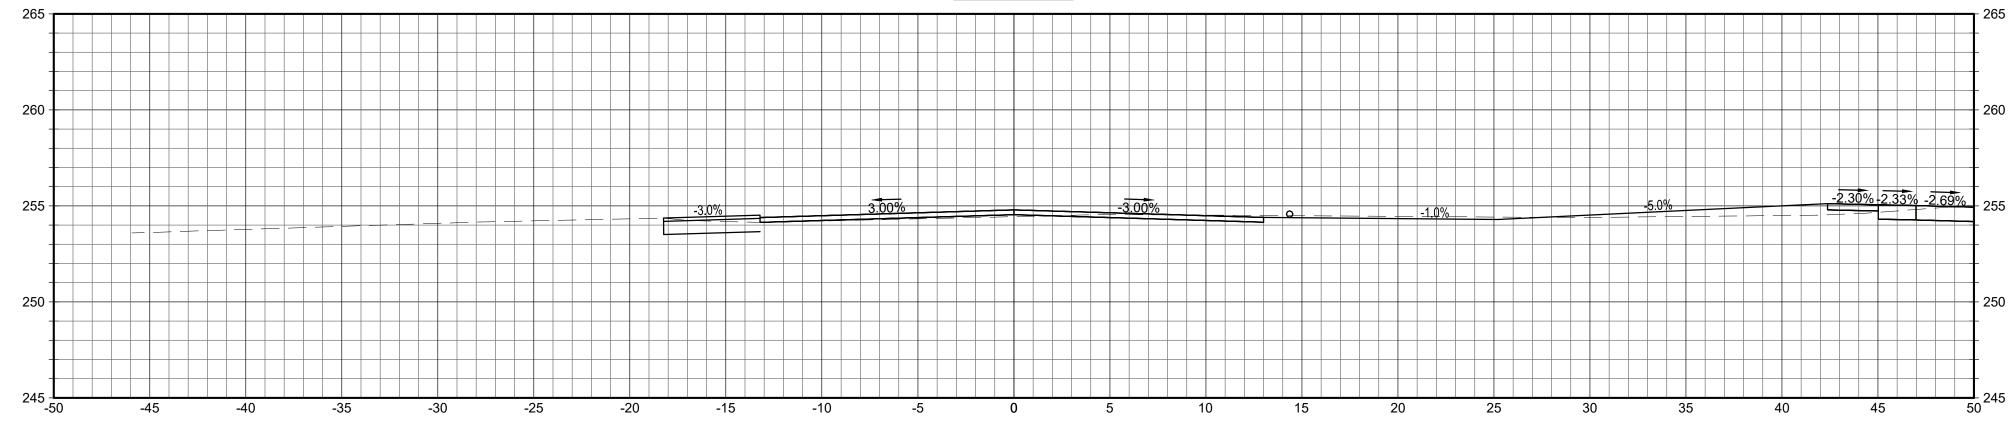

|                   |         |  |  |
|  |                                                                              |                                                  |                                             |                           |                   |         |  |  |
|  |                                                                              | Sheet                                            | t Number:                                   | <u></u>                   | <b>۲</b> ۱        | ,       |  |  |
|  |                                                                              |                                                  | X                                           | SC                        | )-(               |         |  |  |







302+00

301+50

301+00





|  |                                                                  | Projec                                                                                                                                                              |                     | OF LEDYAF                        | RD, CT           |  |  |
|--|------------------------------------------------------------------|---------------------------------------------------------------------------------------------------------------------------------------------------------------------|---------------------|----------------------------------|------------------|--|--|
|  |                                                                  |