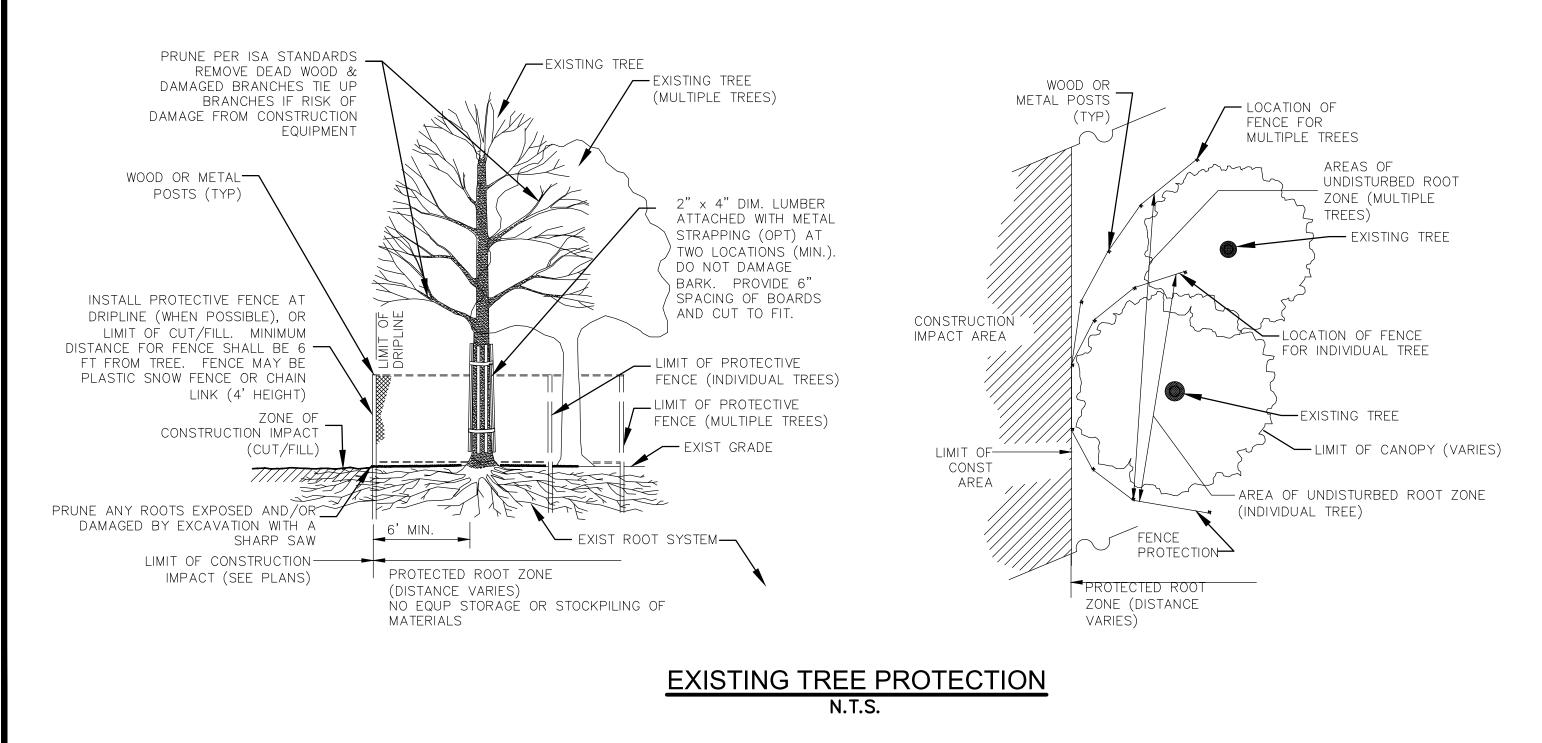

#### SEDIMENTATION AND EROSION CONTROL PLAN

#### **GENERAL**

THIS PLAN PROPOSES EROSION CONTROL MEASURES TO ADEQUATELY CONTROL ACCELERATED EROSION AND SEDIMENTATION AND REDUCE THE DANGER FROM STORM WATER RUNOFF AT THE SITE. THE RUNOFF SHALL BE CONTROLLED BY THE INTERCEPTION, DIVERSION, AND SAFE DISPOSAL OF PRECIPITATION. RUNOFF SHALL ALSO BE CONTROLLED BY STAGING CONSTRUCTION ACTIVITY AND PRESERVING NATURAL VEGETATION WHENEVER POSSIBLE.

EXISTING VEGETATION SHALL BE PROTECTED AND ONLY THAT CLEARING AND GRUBBING ABSOLUTELY NECESSARY FOR THE PROPOSED CONSTRUCTION SHALL BE PERFORMED. ALL DISTURBED AREAS SHALL BE RESTORED TO THEIR ORIGINAL CONDITION AND CONTOUR, UNLESS OTHERWISE INDICATED ON THE PLANS. THE CONTRACTOR SHALL TAKE SPECIAL CARE WITH HIS CONSTRUCTION METHODS AND SHALL COMPLY WITH THE FOLLOWING GUIDELINES.