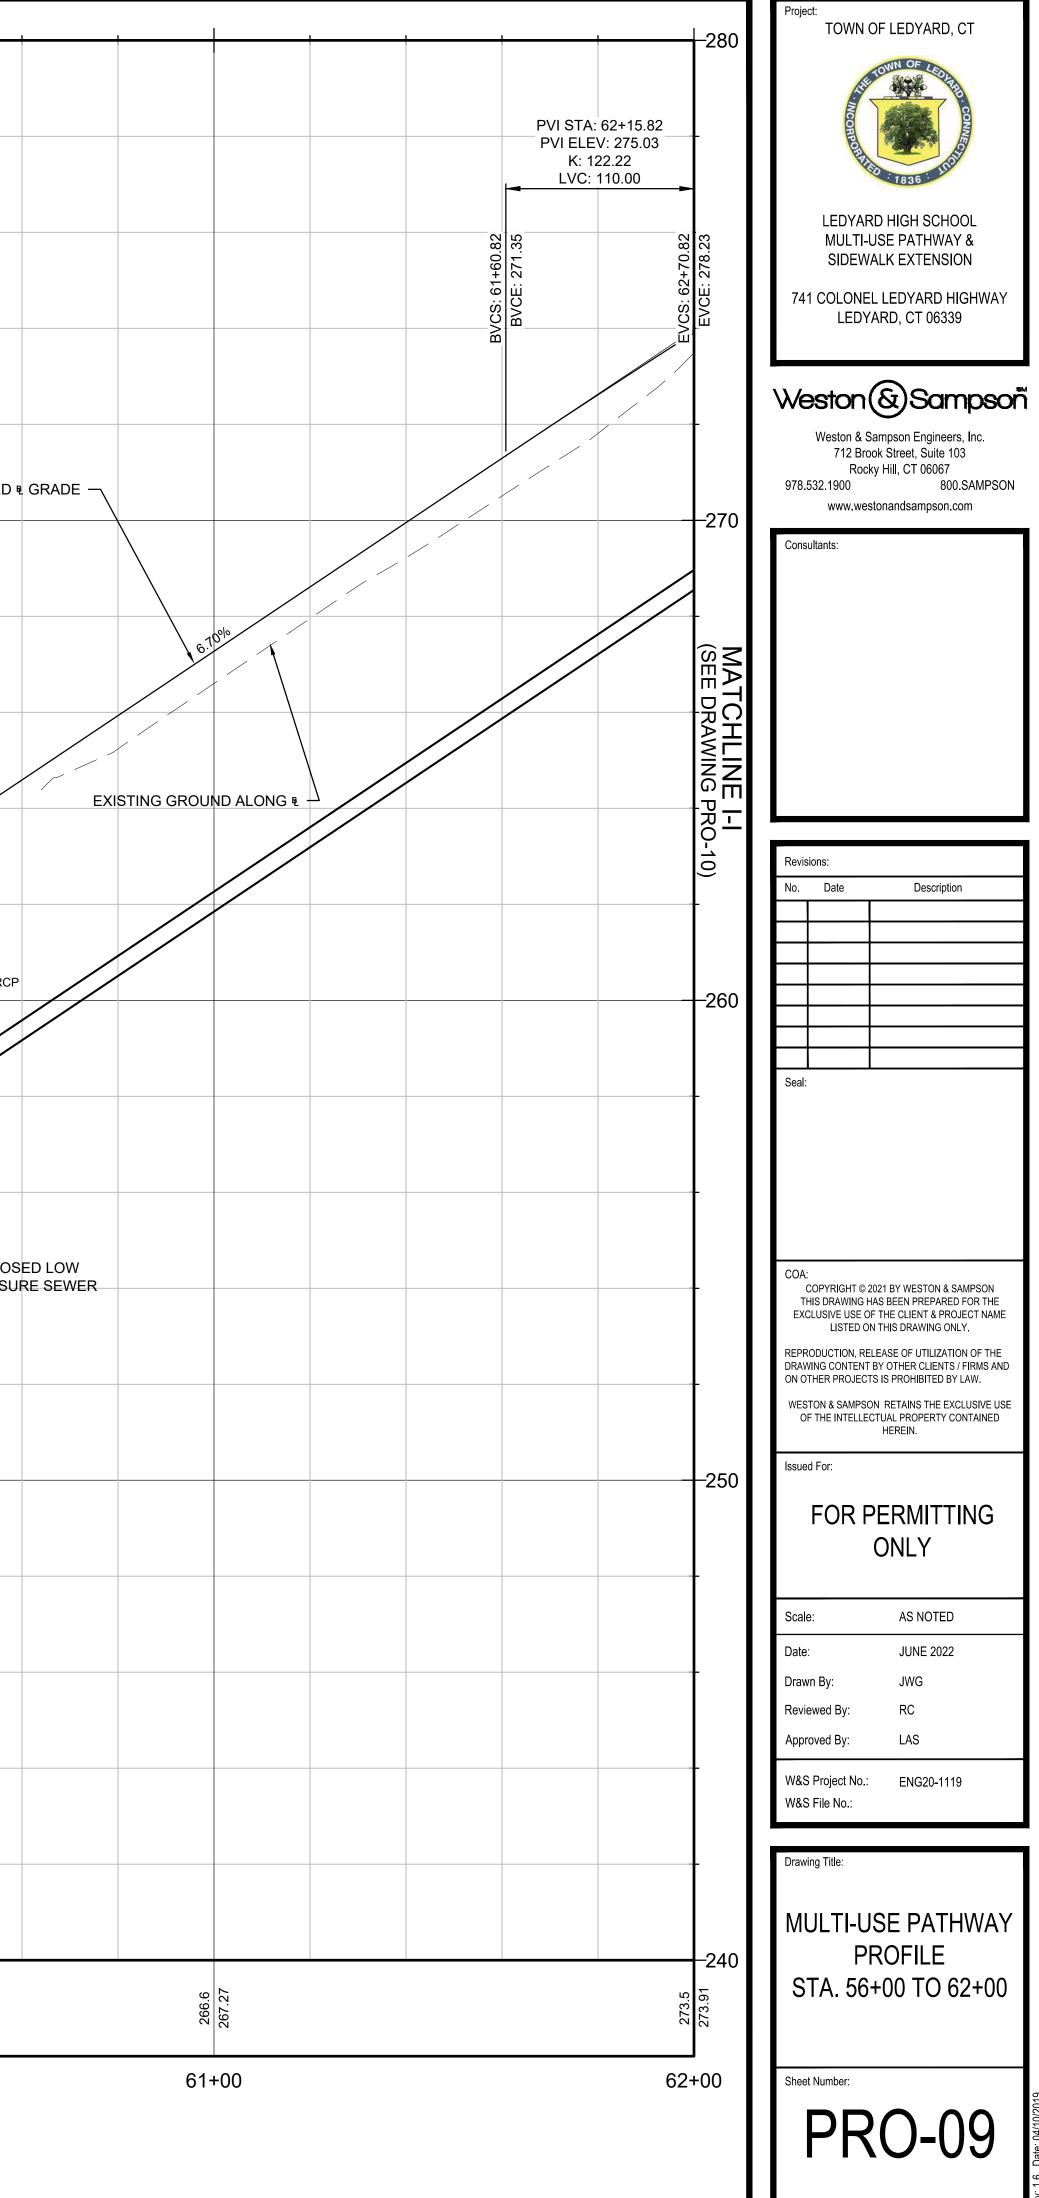

|
|    |                                |      |            |             |                      |                |                      |           |   |        |        |         |                 |
|    |                                |      |            |             | 59-                  | +00            |                      |           |   | 60·    | +00    |         |                 |
|    |                                |      |            |             | LINE TF<br>1"=20' HO | <b>RAIL PF</b> | <b>ROFILE</b>        |           |   |        |        |         |                 |
|    |                                |      |            |             | <u>2</u> 0 IIU       |                | <b>v L</b> I \       |           |   |        |        |         |                 |



COPYRIGHT 2021 WESTON & SAMPSON



callWSEIProjects/CTLedvard CTTENG20-1119 LOTCIP MultiUse Trail 2020/CADILEDYARD\_MUT\_PRC

| Project:<br>TOWN OF LEDYARD, CT                                                                                                                                        | 000  |     |  | 1   |     |  |
|------------------------------------------------------------------------------------------------------------------------------------------------------------------------|------|-----|--|-----|-----|--|
| CORPORATION OF LEOPHILE CONTRACTOR                                                                                                                                     | -300 |     |  |     |     |  |
| LEDYARD HIGH SCHOOL