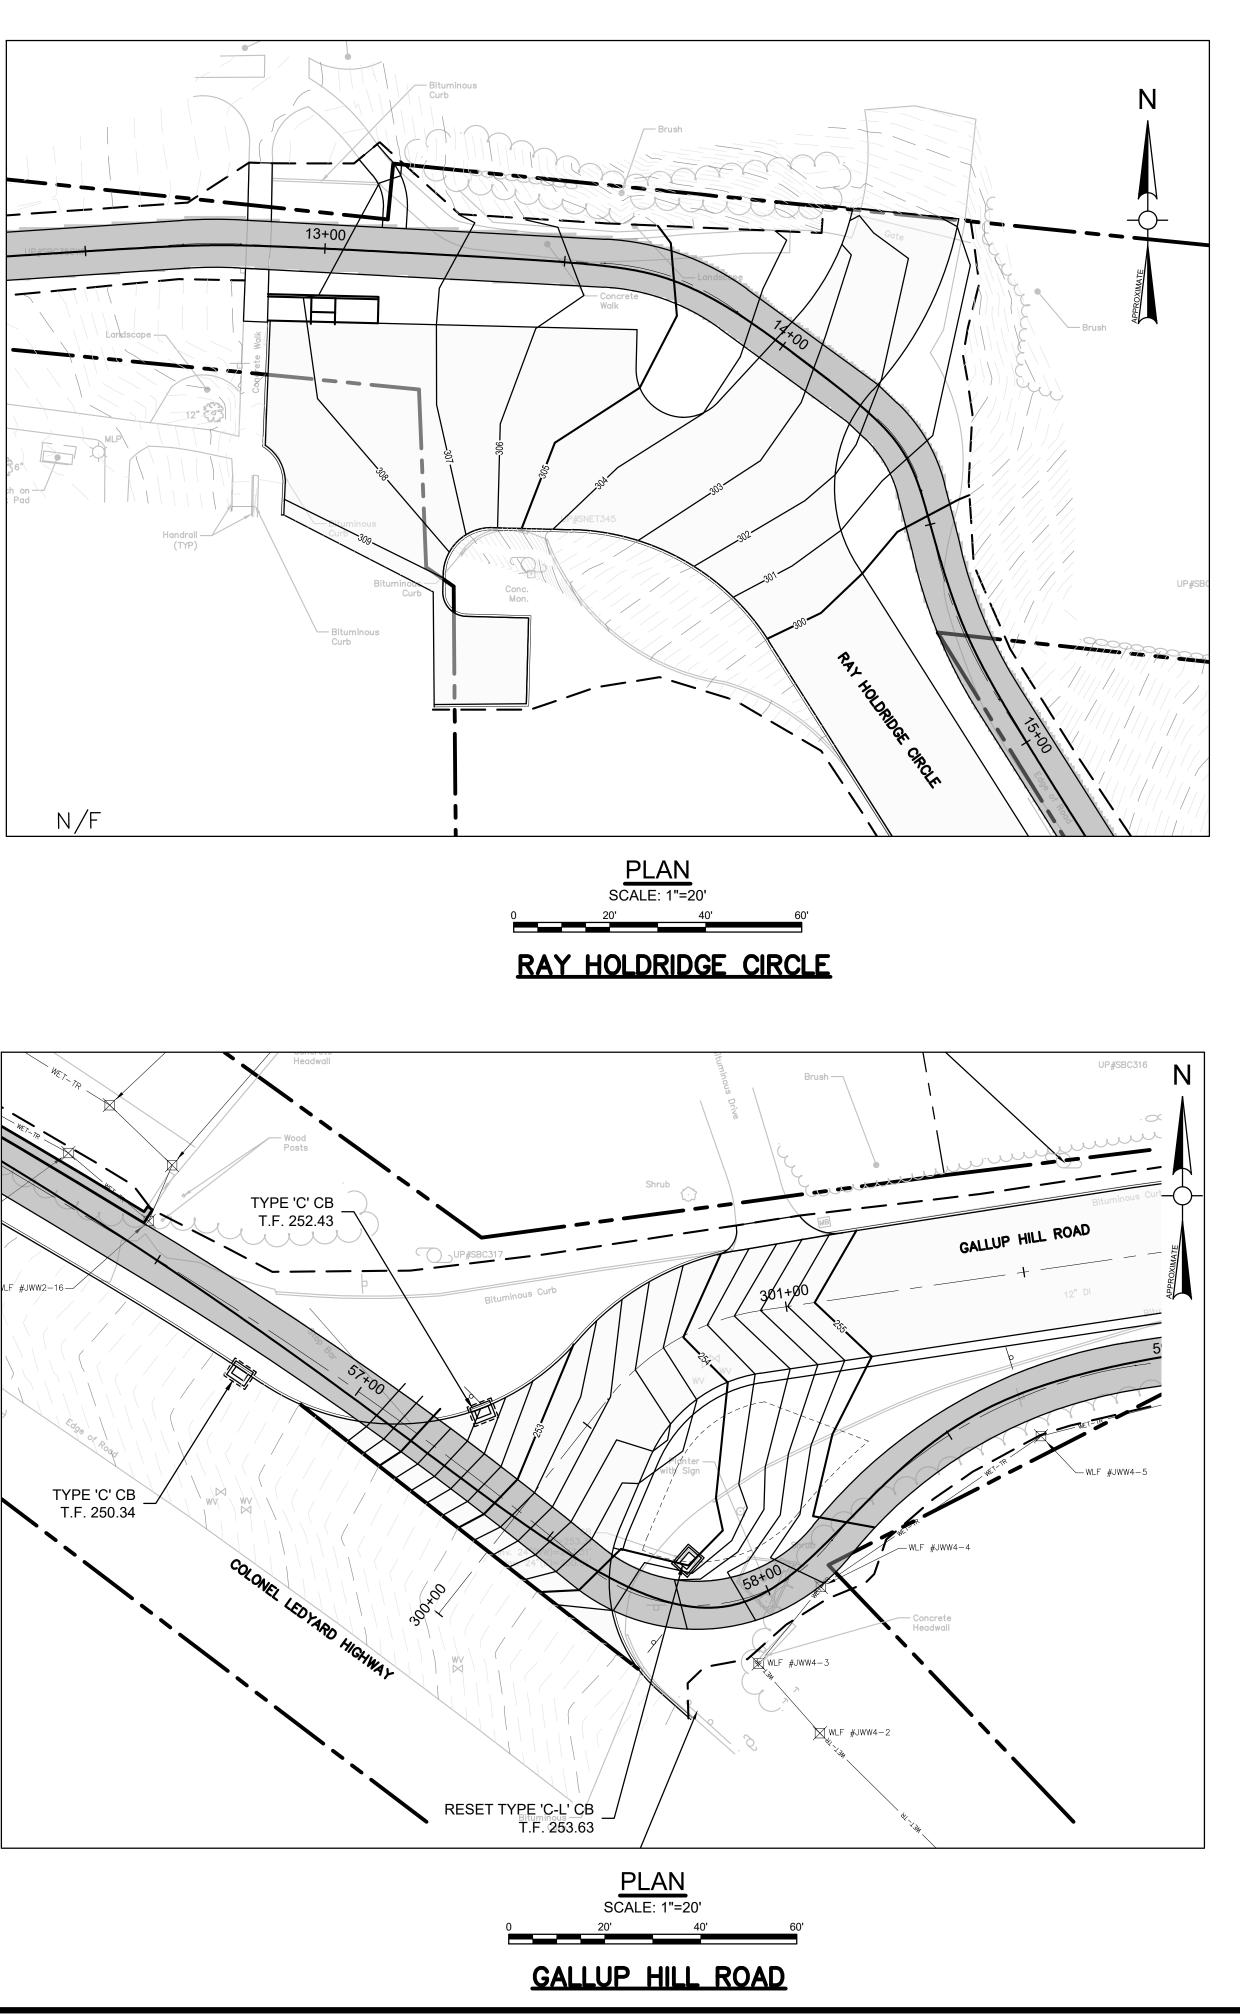

|

LEGEND

1 - 1" HMA S0.375

2 - 2" HMA S0.5

3 - 2" HMA S0.375

(4) - 6" BITUMINOUS CONCRETE LIP CURBING

5 - 4" TOPSOIL AND TURF ESTABLISHMENT

6 - EXISTING GRADE

(7) - 6" CRUSHED STONE W/ 4" UNDERDRAIN

<u>NOTES:</u> 1. ALL CUT OR FILL SLOPES TO BE 2:1 MAX, UNLESS OTHERWISE NOTED ON THE CROSS SECTIONS OR APPROVED BY THE ENGINEER





| 6                                                                                                                                                                                                                                                                |                                                                                                                                                                                                                                                                                                                                 |  |  |  |
|-----------------------------------------------------------------------------------------------------------------------------------------------------------------------------------------------------------