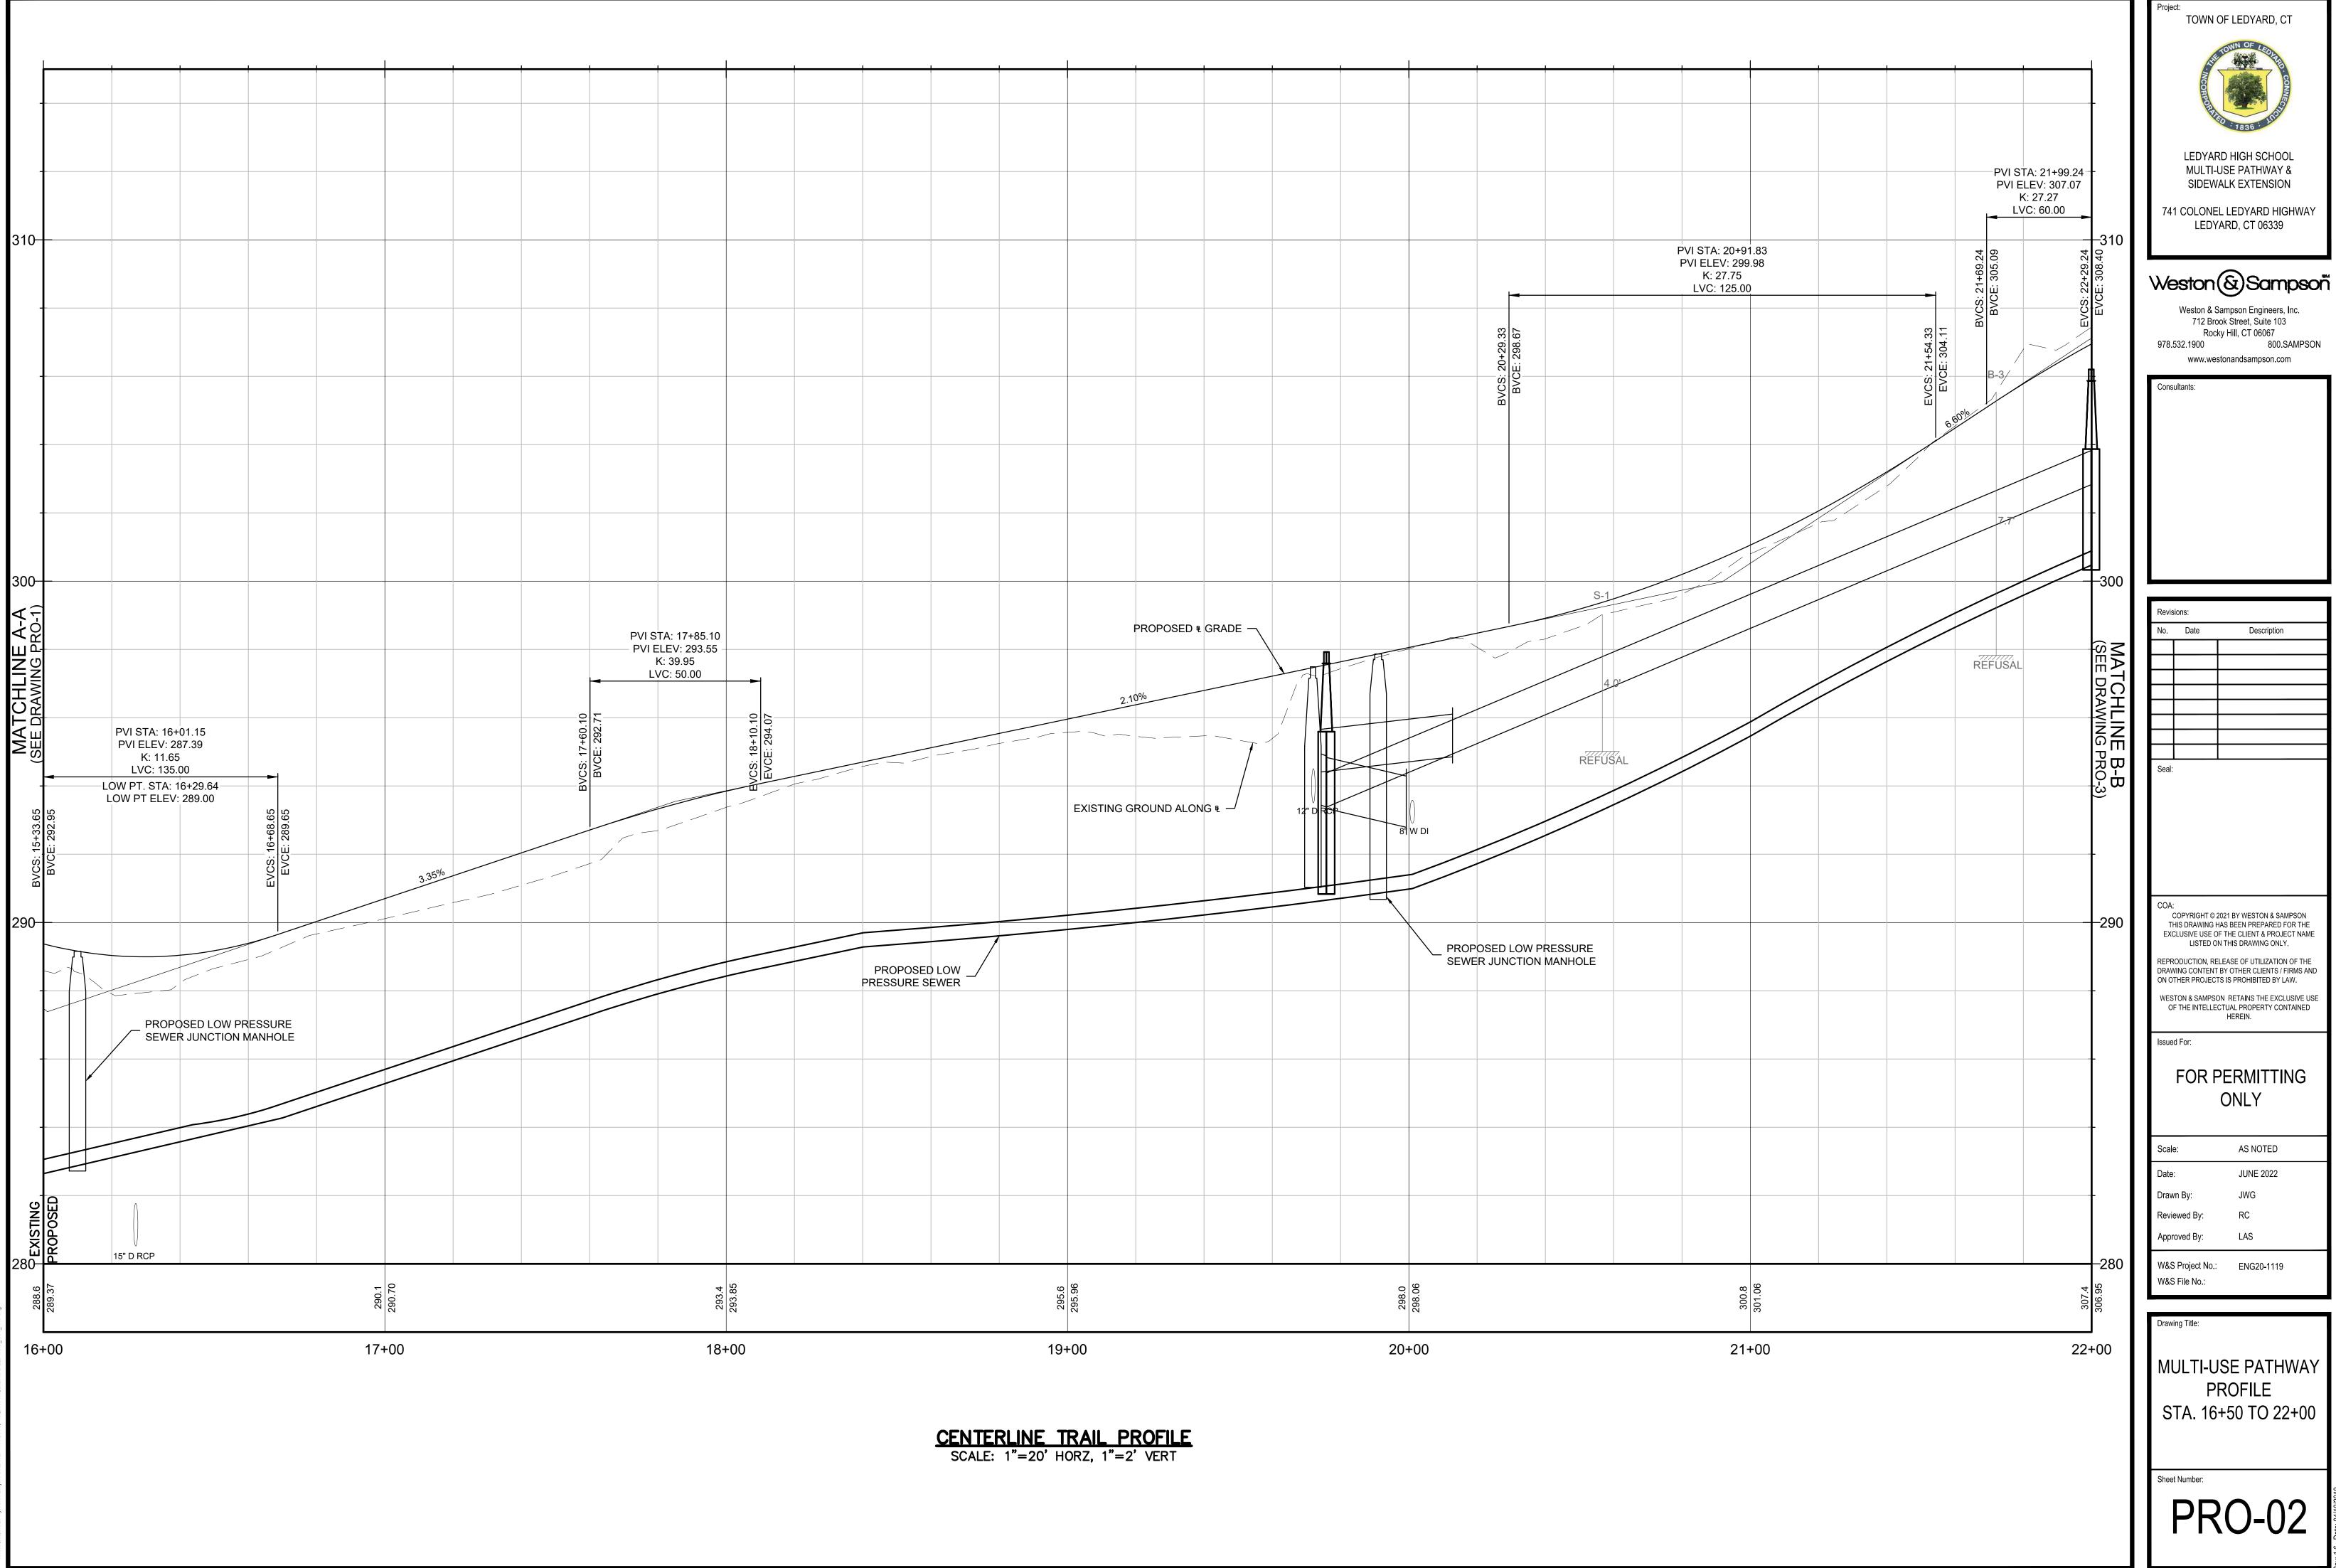

|
| STA. 22 <sup>.</sup>      | +00 TO 33+00                                                                            |  |  |
|                           |                                                                                         |  |  |
| Sheet Number:             |                                                                                         |  |  |
|                           |                                                                                         |  |  |
|                           | $\Lambda/V$ $\Lambda$                                                                   |  |  |
| HV                        | VY-4                                                                                    |  |  |



COPYRIGHT 2021 WESTON & SAMPSON











alWSEIProjects\CT\Ledyard CT\ENG20-1119 LOTCIP MultiUse Trail 2020\CAD\LEDYARD\_MUT\_PRO.3wg



IIWSEIProjects/CTLedyard CTIENG20-1119 LOTCIP MultiUse Trail 2020/CAD/LEDYARD\_MUT\_PRO.3wg

|      |                            |                                                               | 333.7 | 334.31         | 332.8   | 332.80 |      |                                |  |
|------|----------------------------|---------------------------------------------------------------|-------|----------------|---------|--------|------|--------------------------------|--|
|      |                            |                                                               | .7    | 1.31           | 8       | 988    |      |                                |  |
|      |                            |