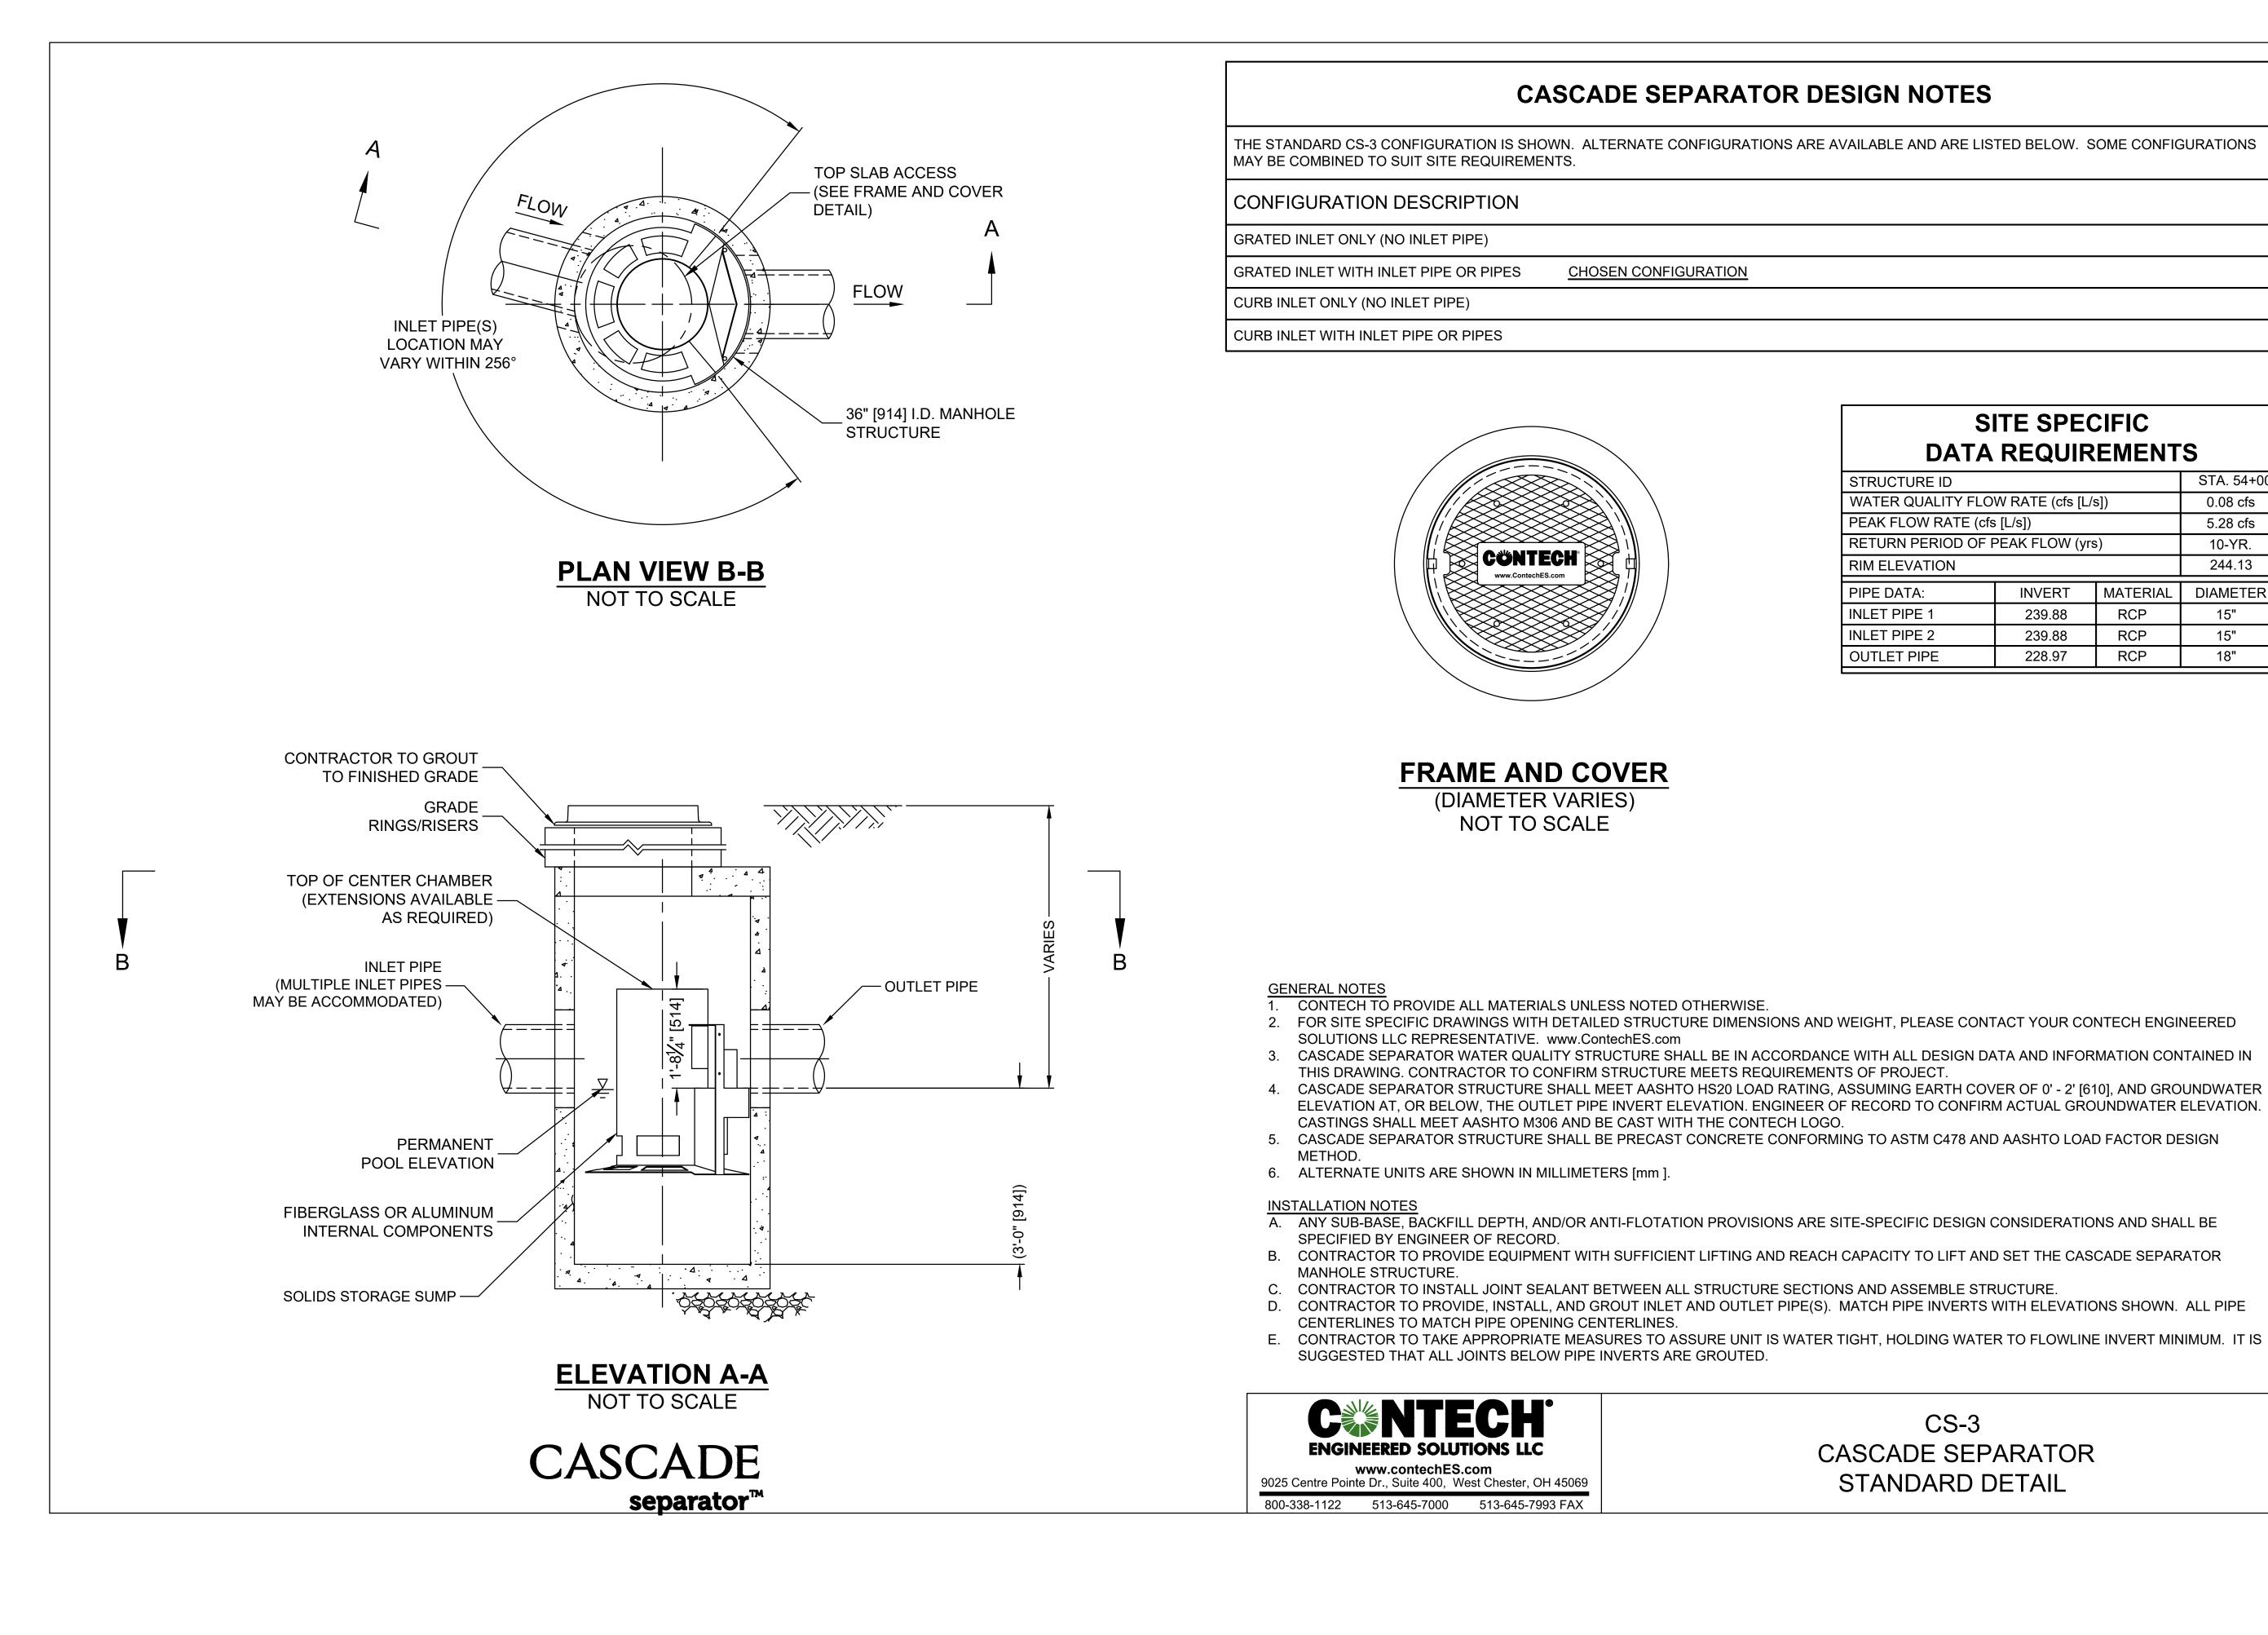

#### **CONSTRUCTION NOTES:**

GENERAL

- SYMBOLS AND LEGENDS OF PROJECT FEATURES ARE GRAPHIC REPRESENTATIONS AND ARE NOT NECESSARILY SHOWN ON THE DRAWINGS TO SCALE OR TO THEIR ACTUAL DIMENSIONS OR LOCATION. COORDINATE DETAIL SHEET DIMENSIONS, MANUFACTURERS' LITERATURE, SHOP DRAWINGS AND FIELD MEASUREMENTS OF SUPPLIED PRODUCTS FOR LAYOUT OF THE PROJECT FEATURES.
- DO NOT RELY SOLELY ON ELECTRONIC VERSIONS OF THESE DRAWINGS, SPECIFICATIONS. AND DATA FILES THAT ARE PROVIDED BY THE ENGINEER. FIELD VERIFY LOCATION OF PROJECT FEATURES.
- THE CONTRACTOR SHALL PERFORM NECESSARY CONSTRUCTION NOTIFICATIONS, APPLY FOR AND OBTAIN NECESSARY PERMITS, PAY FEES, AND POST BONDS ASSOCIATED WITH THE WORK AS REQUIRED BY THE CONTRACT DOCUMENTS.
- FENCES, MAIL BOXES, ETC. SHALL BE REMOVED AND REPLACED AS NECESSARY TO PERFORM THE WORK. UNLESS OTHERWISE INDICATED, ALL SUCH WORK SHALL BE PAID FOR UNDER CLEARING AND GRUBBING.
- ALL AREAS DISTURBED BY THE CONTRACTOR BEYOND PAYMENT LIMITS SHALL BE RESTORED AT NO ADDITIONAL COST TO THE TOWN. PAVEMENT SHALL BE REPLACED IN ACCORDANCE WITH THE SPECIFICATIONS AND AS SHOWN ON THE DRAWINGS.
- THE CONTRACTOR SHALL MAINTAIN SIDE SLOPES AND DRAINAGE SWALES DURING CONSTRUCTION TO PREVENT PONDING AND EROSION.
- THE CONTRACTOR SHALL NOT STORE ANY APPARATUS, MATERIALS, SUPPLIES OR EQUIPMENT ON DRAINAGE STRUCTURES OR WITHIN 100 FEET OF WETLANDS.
- THE CONTRACTOR SHALL GRADE PROPOSED SLOPES TO MEET EXISTING SLOPES WHERE SHOWN ON PLANS, IN ACCORDANCE WITH THE MINIMUM AND MAXIMUM SLOPES SPECIFIED.
- ALL STREET EXCAVATIONS SHALL BE COMPLETELY CLOSED AT THE END OF EACH WORKING DAY BY BACKFILLING. COVERING WITH STEEL PLATES MAY BE ALLOWED IF APPROVED BY THE ENGINEER.
- WHERE ENCOUNTERED, UNSUITABLE MATERIAL SHALL BE REMOVED TO A DEPTH OF AT LEAST 12-INCHES BELOW THE BOTTOM OF TRENCH EXCAVATIONS AND REPLACED WITH GRANULAR FILL, UNLESS OTHERWISE SPECIFIED.
- DURING THE PROCESS OF WORK, THE CONTRACTOR SHALL CONDUCT OPERATIONS AND MAINTAIN THE AREA OF CONSTRUCTION ACTIVITIES, INCLUDING SWEEPING AND WATER FOR DUST CONTROL AS NECESSARY, TO MINIMIZE CREATION AND DISPERSION OF DUST.
- WHERE EXISTING FENCES ARE TO BE REMOVED AND RESET, A TEMPORARY CONSTRUCTION FENCE SHALL BE ERECTED AFTER REMOVAL FOR THE PROTECTION OF THE RESIDENTS. TEMPORARY CONSTRUCTION FENCES SHALL BE PAID FOR UNDER CLEARING AND GRUBBING.
- ALL HIGHWAY LINE MONUMENTATION WITHIN THE PROJECT LIMITS MUST BE DELINEATED AND PROTECTED FROM DAMAGE OR MOVEMENT. ANY COST ASSOCIATED WITH RESETTING OF THE MONUMENTATION SHALL BE AT THE CONTRACTOR'S EXPENSE IF DISTURBED BY CONTRACTOR.
- THE CONTRACTOR SHALL COMPLETE ALL LAYOUTS, SURVEYS, ETC. REQUIRED FOR CONSTRUCTION OF THE PROJECT AS SHOWN AND AS SPECIFIED.
- 5. THE CONTRACTOR IS RESPONSIBLE TO ENSURE THAT THE PROPER STORM DRAINAGE AND SANITARY FLOWS ARE MAINTAINED THROUGHOUT THE CONSTRUCTION DURATION.
- 6. ALL PROPOSED MANHOLES, MANHOLE COVERS AND FRAMES, CATCH

BASINS, AND CATCH BASIN GRATES AND FRAMES SHALL CC REQUIREMENTS AS SHOWN IN THE CONTRACT PLANS AND

- 17. REMOVAL OF ALL TREES WITHIN THE EXCAVATION LINES SH BY CLEARING AND GRUBBING.
- 18. ALL GUIDE RAIL SHALL BE CONSTRUCTED IN ACCORDANCE LATEST EDITION OF THE DEPARTMENT OF TRANSPORTATIC SPECIFICATIONS AND ISSUED REVISIONS/SUPPLEMENTS, A DETAILS.