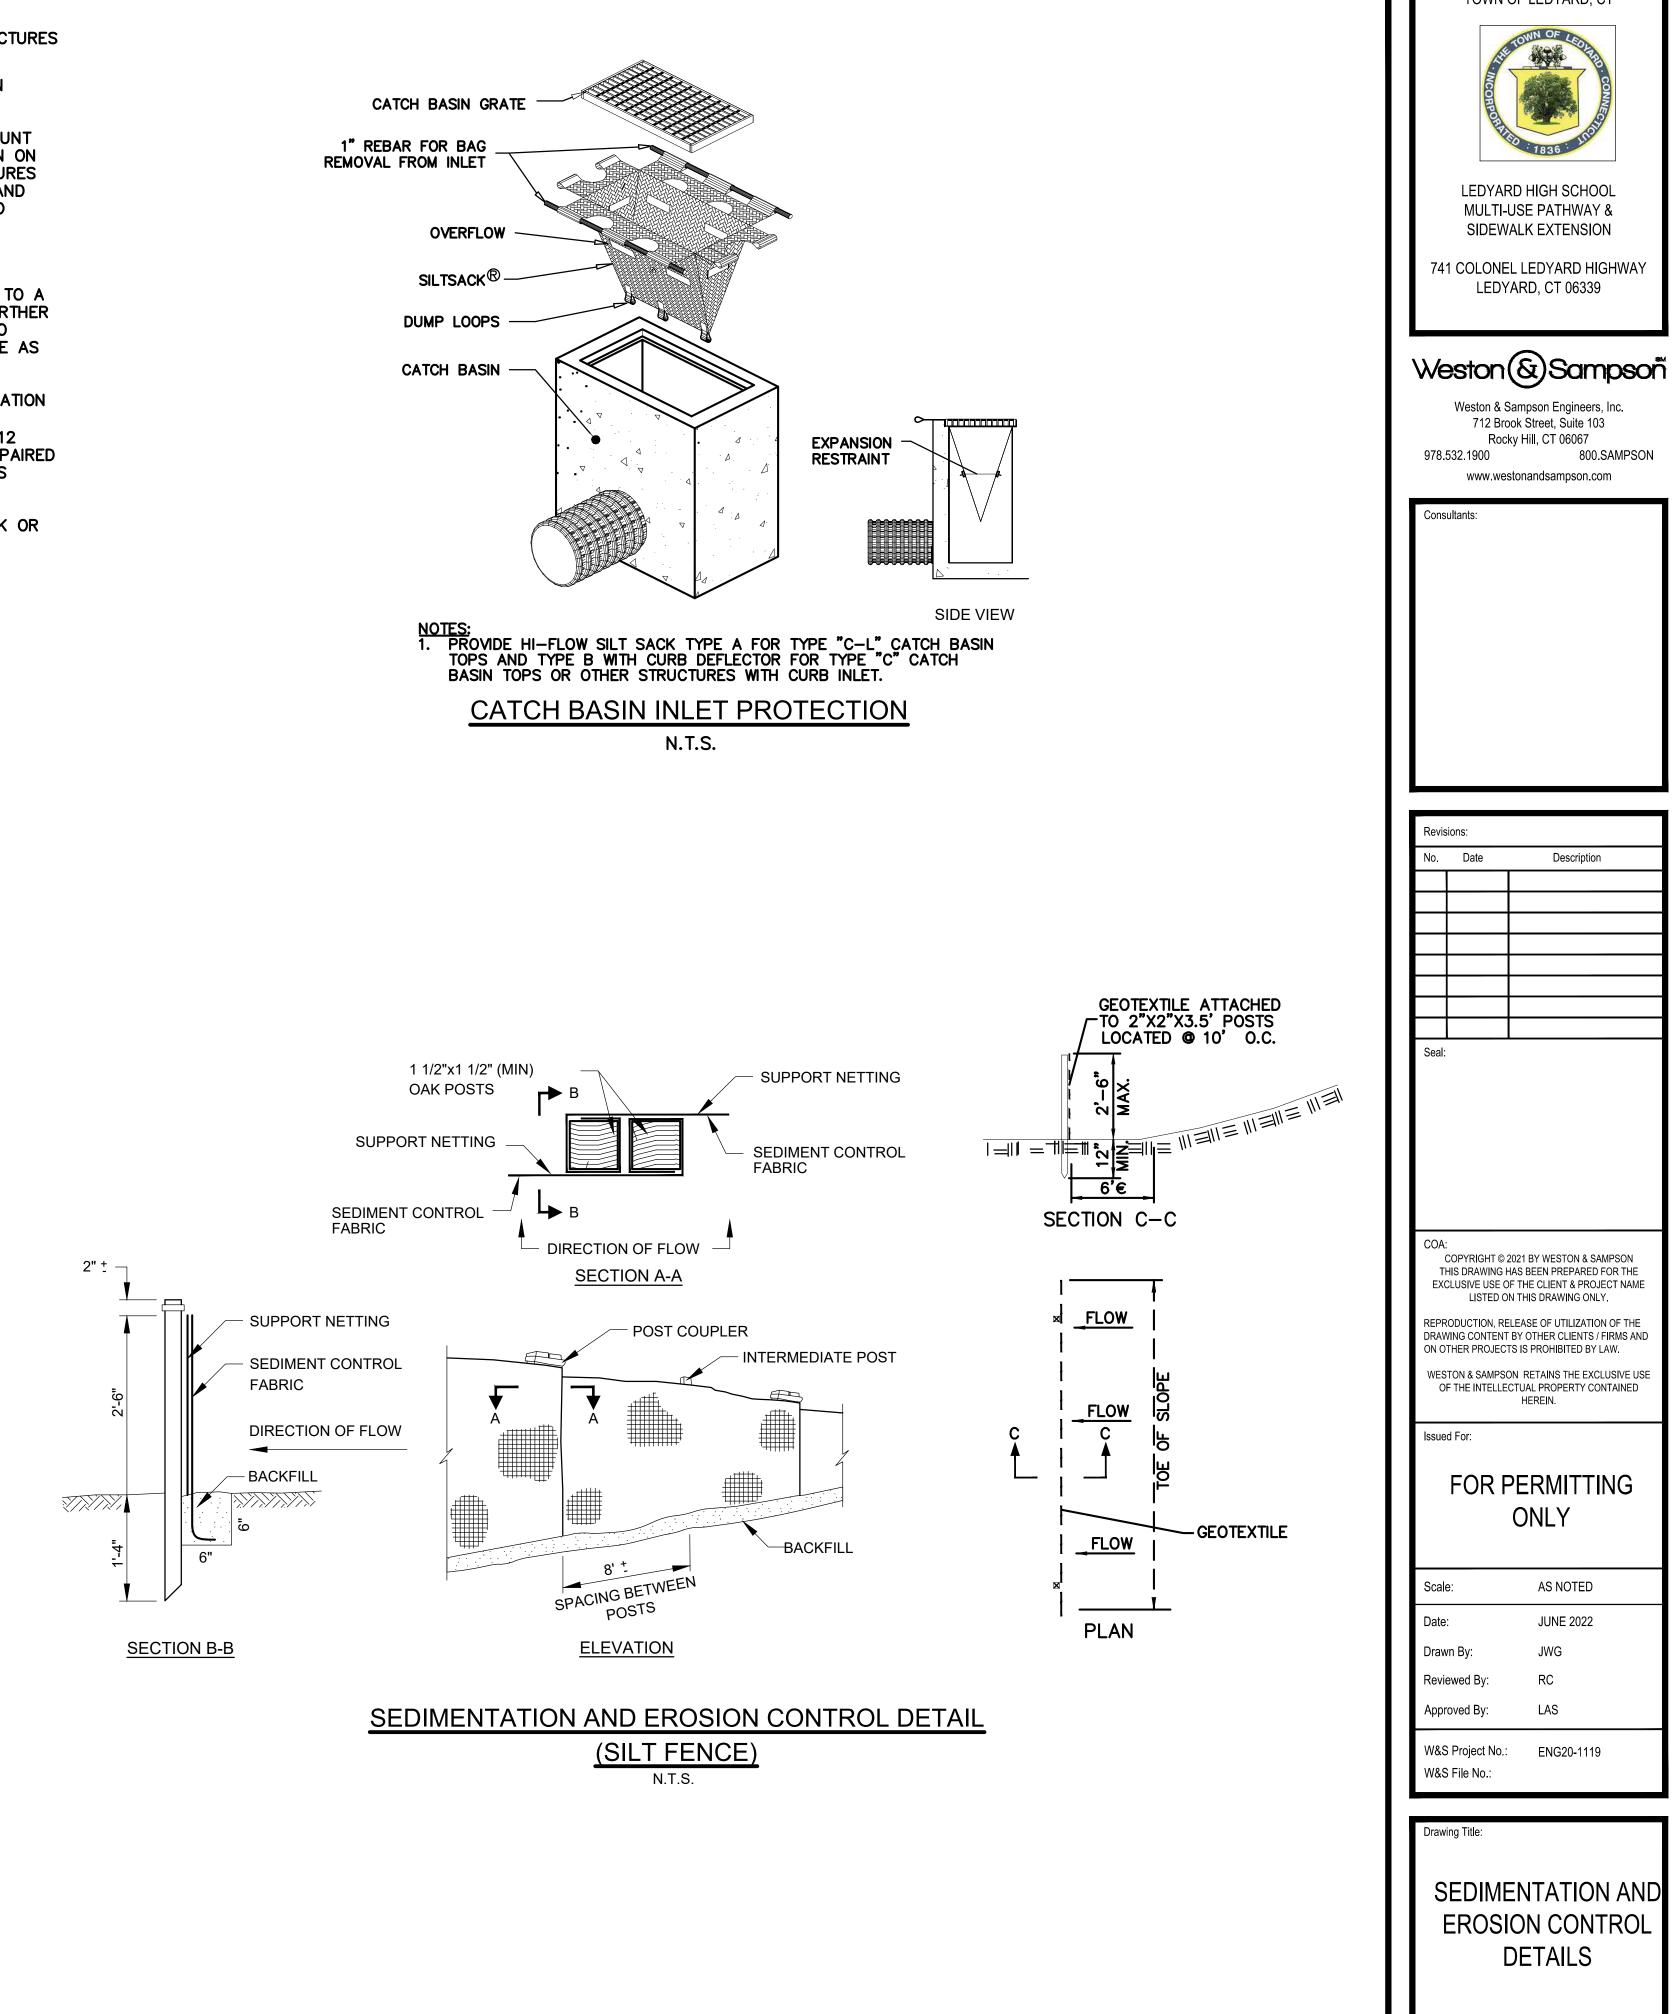

EROSION AND SEDIMENT CONTROL:

- 1. THE CONTRACTOR SHALL INSTALL SPECIFIED EROSION ANI DEVICES BEFORE BEGINNING OTHER WORK ON SITE AND M FOR THE DURATION OF THE PROJECT.
- 2. CONSTRUCT ALL EROSION AND SEDIMENT CONTROL MEAS INLET PROTECTION FOR EXISTING AND PROPOSED CATCH ACCORDANCE WITH THE STANDARDS AND SPECIFICATIONS RECENT EDITION OF THE "CONNECTICUT GUIDELINES FOR AND SEDIMENT CONTROL" (CT DEEP BULLETIN 34). ALL MEA MAINTAINED AND UPGRADED TO ACHIEVE PROPER SEDIME DURING CONSTRUCTION.
- 3. REFER TO THE DRAWINGS FOR EROSION AND SEDIMENT CO LOCATIONS AND DETAILS.
- 4. IMPLEMENT ALL NECESSARY MEASURES REQUIRED TO COM STORMWATER RUNOFF, DUST, SEDIMENT, AND DEBRIS FRO SITE. PERFORM CORRECTIVE ACTION AS NEEDED FOR ERO AND REPAIRS TO OFF SITE AREAS, IF ANY, AT NO COST TO
- 5. EXISTING DRAINAGE STRUCTURES AND PIPES ARE TO BE C FLUSHED WHERE INDICATED ON THE PLANS AND SHALL BE

EROSION AND SEDIMENTATION CONTROL PLAN SEDIMENTATION CONTROL SYSTEM - THE SEDIMENTATION CONTROL SYSTEM SHALL CONSIST OF SILT FENCE.

GEOTEXTILE BARRIER FENCE - THE SEDIMENTATION CONTROL SYSTEM SHALL BE INSTALLED IMMEDIATELY AFTER A CUT SLOPE HAS BEEN GRADED, BEFORE A FILL SLOPE HAS BEEN CREATED AND AS INDICATED ON THE PLANS. THE SYSTEM IS DESIGNED TO INTERCEPT SILT AND SEDIMENT BEFORE IT REACHES THE WETLAND AREAS, OR WATERCOURSES. DEPOSITS OF SEDIMENT AND SILT ARE TO BE PERIODICALLY REMOVED FROM THE UPSTREAM SIDE OF THE FENCE. THIS MATERIAL IS TO BE SPREAD AND STABILIZED IN AREAS NOT SUBJECT TO EROSION, OR IN AREAS WHICH ARE NOT TO BE PAVED OR BUILT ON. THE SEDIMENTATION CONTROL SYSTEM IS TO BE REPLACED AS NECESSARY TO PROVIDE PROPER FILTERING ACTION. THE SYSTEM IS TO REMAIN IN PLACE AND BE MAINTAINED TO INSURE EFFICIENT SILTATION CONTROL UNTIL ALL AREAS ABOVE THE FENCE ARE STABILIZED AND VEGETATION HAS BEEN ESTABLISHED.