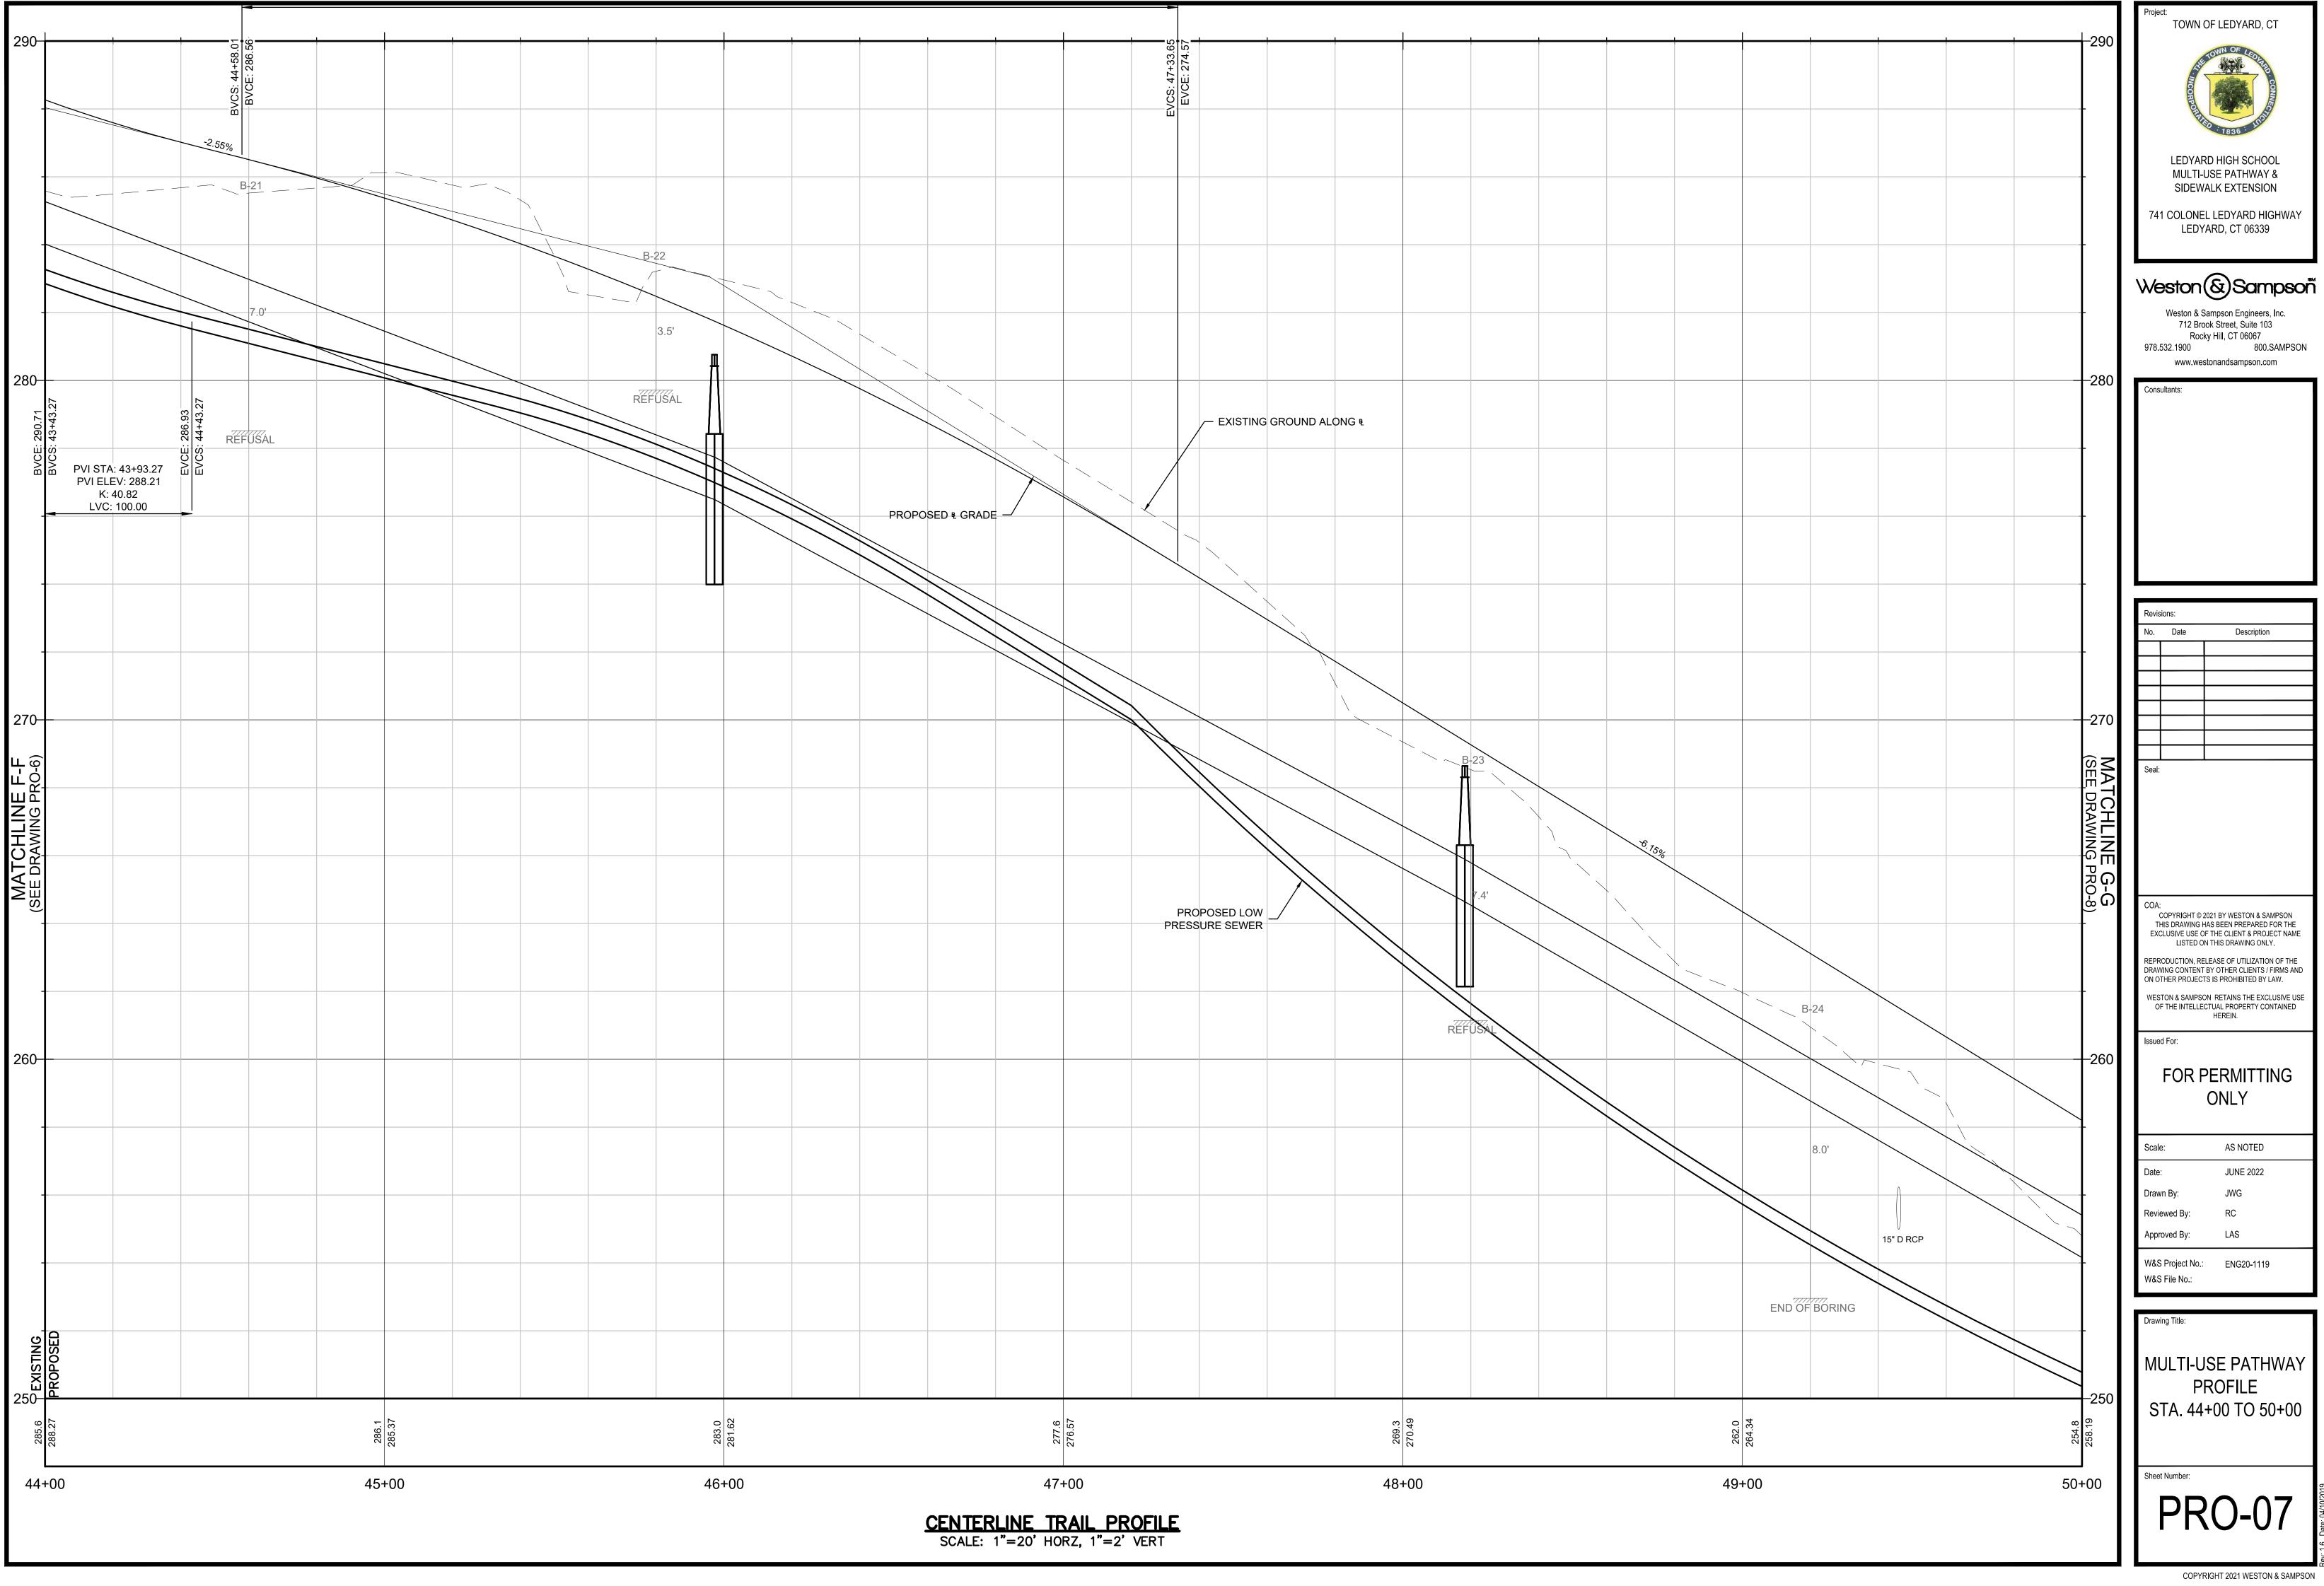

I                                                                                                                          | -04                                                                                                                                                                                                          |
| 1 1 / \                                                                                                                      |                                                                                                                                                                                                              |





COPYRIGHT 2021 WESTON & SAMPSON



INVSEIProjectsICTLedyard CTIENC20-1119 LOTOP MultiUse Trail 2020ICADILEDYARD\_MUT\_PRO.dwg





SEIProjects\CTLedyard CTENG20-1119 LOTCIP MultiUse Trail 2020\CAD\LEDYARD\_MUT

|   |                 |          |        |          | -270                | Project:<br>TOWN OF LED                                                                              | YARD, CT                                             |
|---|-----------------|----------|--------|----------|---------------------|------------------------------------------------------------------------------------------------------|------------------------------------------------------|
|   |                 |          |        |          | -                   | NCORPORTED TR3                                                                                       | CONTRACTOR OF                                        |
|   |