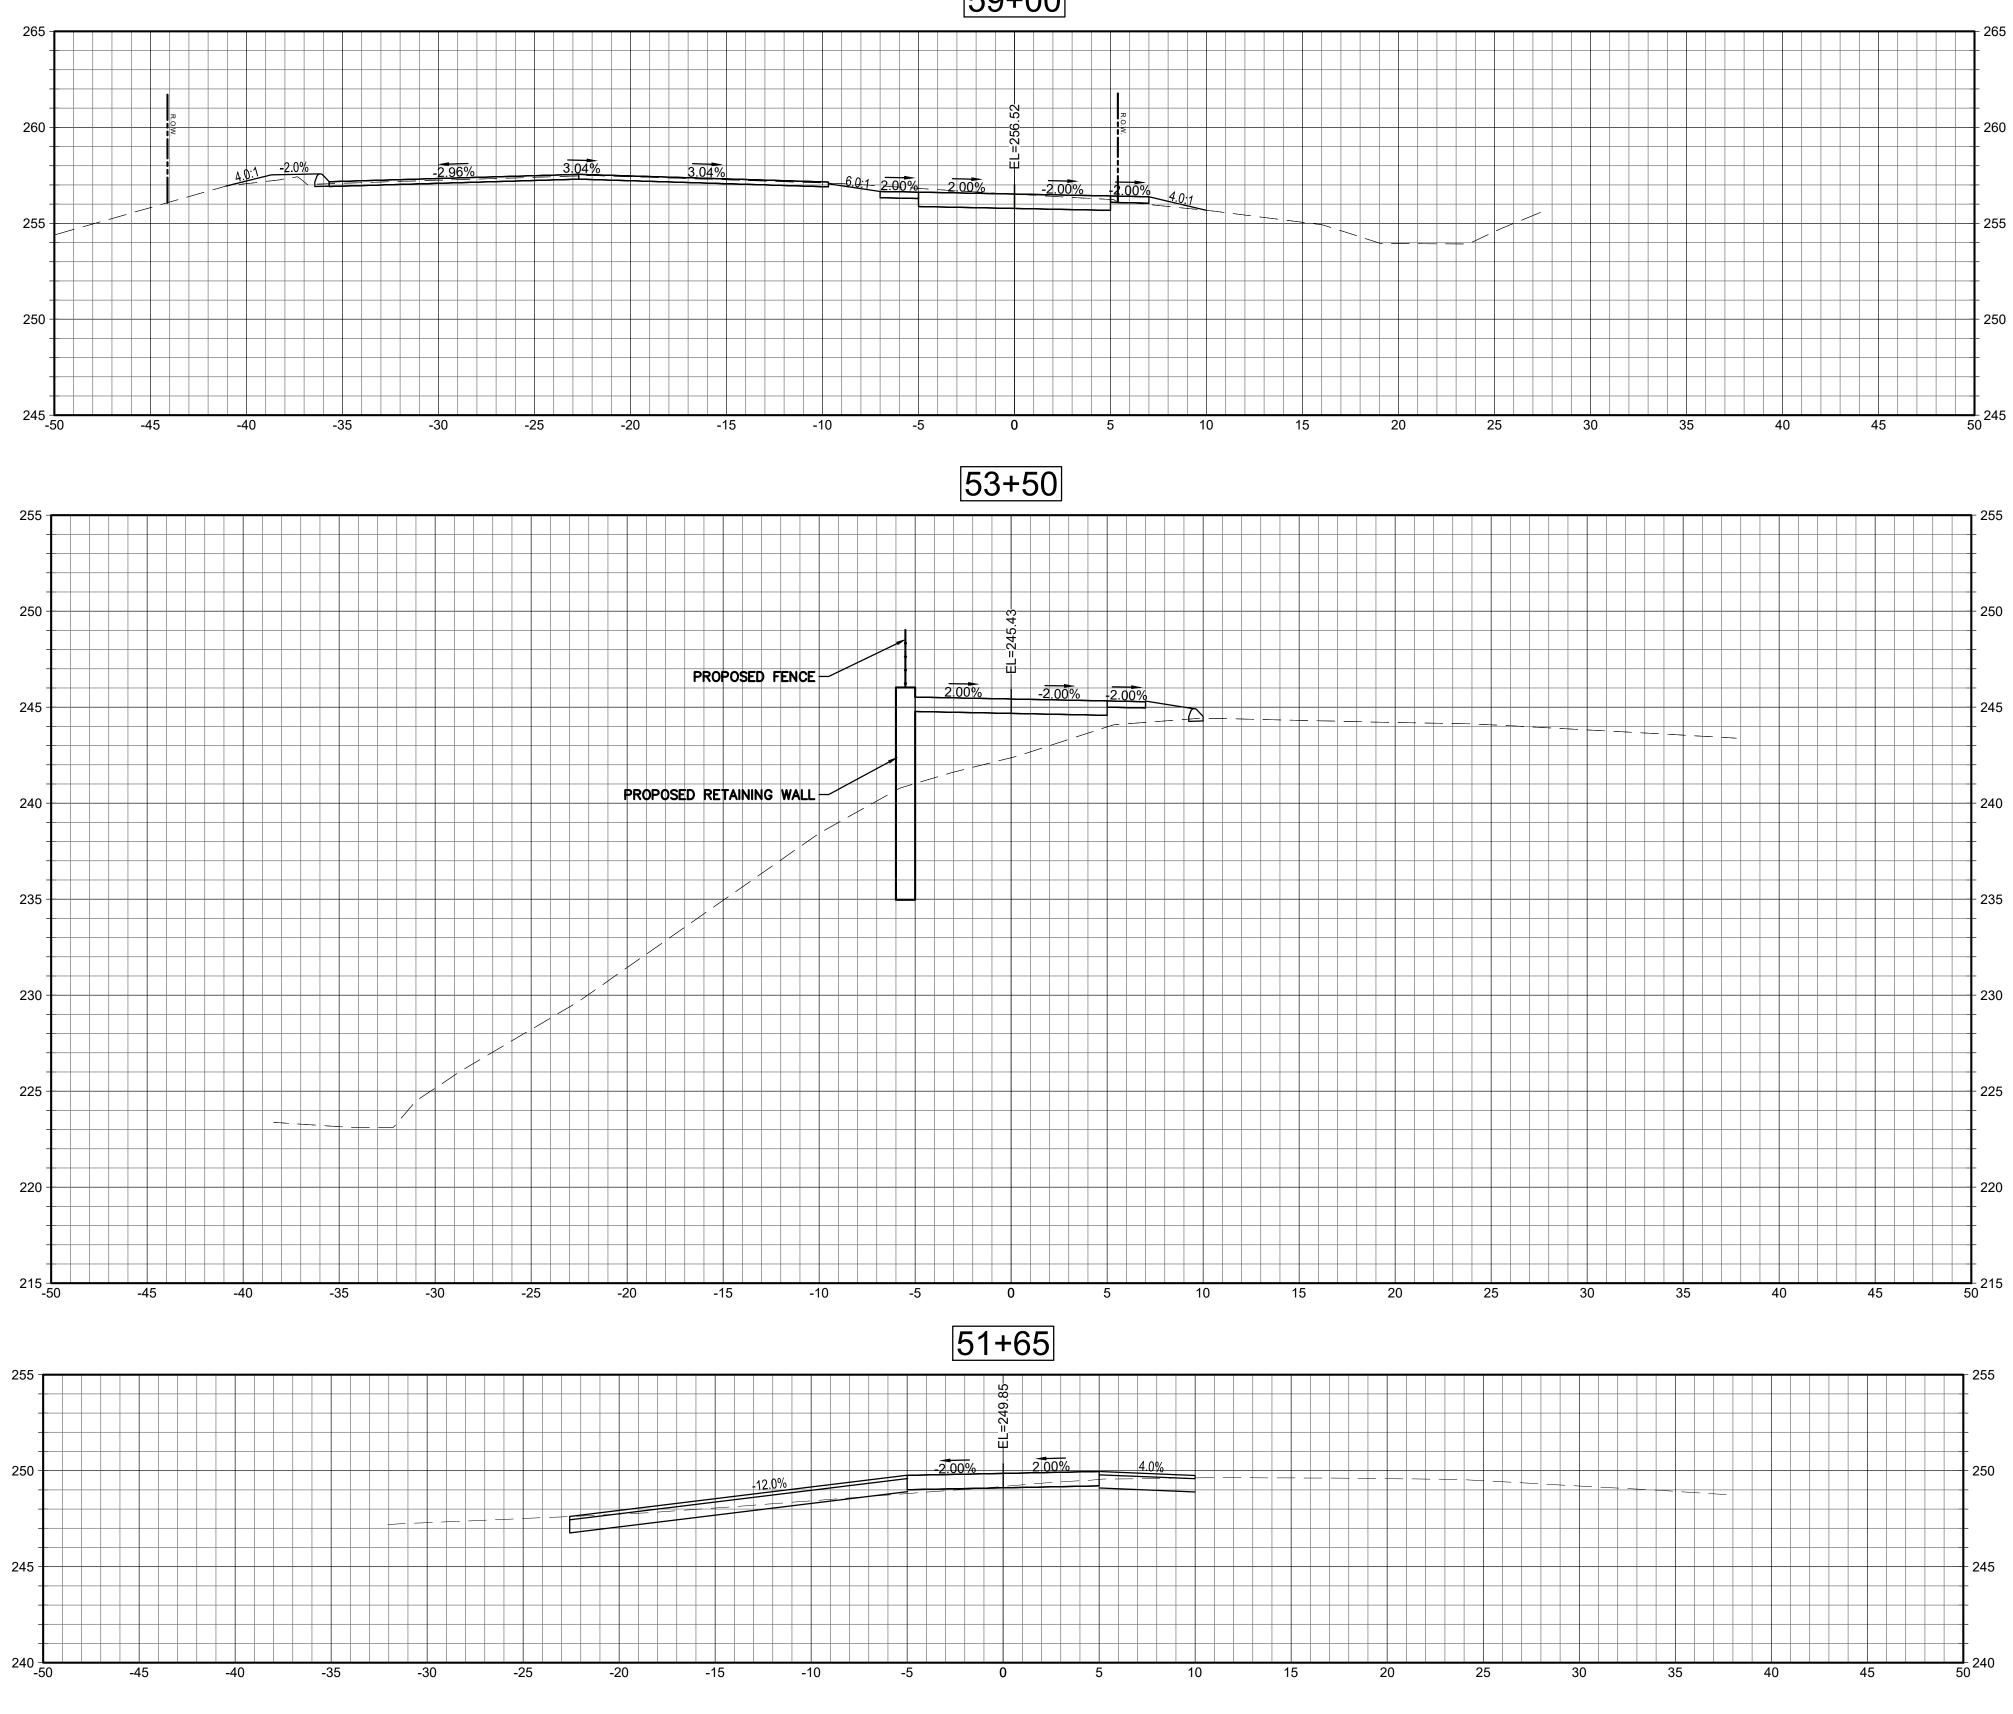

|
|                                                                                                                           |
| CRITICAL CROSS<br>SECTIONS                                                                                                |
|                                                                                                                           |
|                                                                                                                           |
| Sheet Number:                                                                                                             |
| XSC-5                                                                                                                     |



callWSEIProiects/CTLedvard CTENG20-1119 LOTCIP MultiUse Trail 2020/CADILEDYARD MUT XSC.dwg

59+00



| Project:<br>TOWN OF LEDYARD, CT                                                                                                       |
|---------------------------------------------------------------------------------------------------------------------------------------|
| TOWN OF LEDINE<br>TOWN OF LEDINE<br>CONTRACTOR                                                                                        |
| LEDYARD HIGH SCHOOL<br>MULTI-USE PATHWAY &<br>SIDEWALK EXTENSION                                                                      |
| 741 COLONEL LEDYARD HIGHWAY<br>LEDYARD, CT 06339                                                                                      |
| Westo