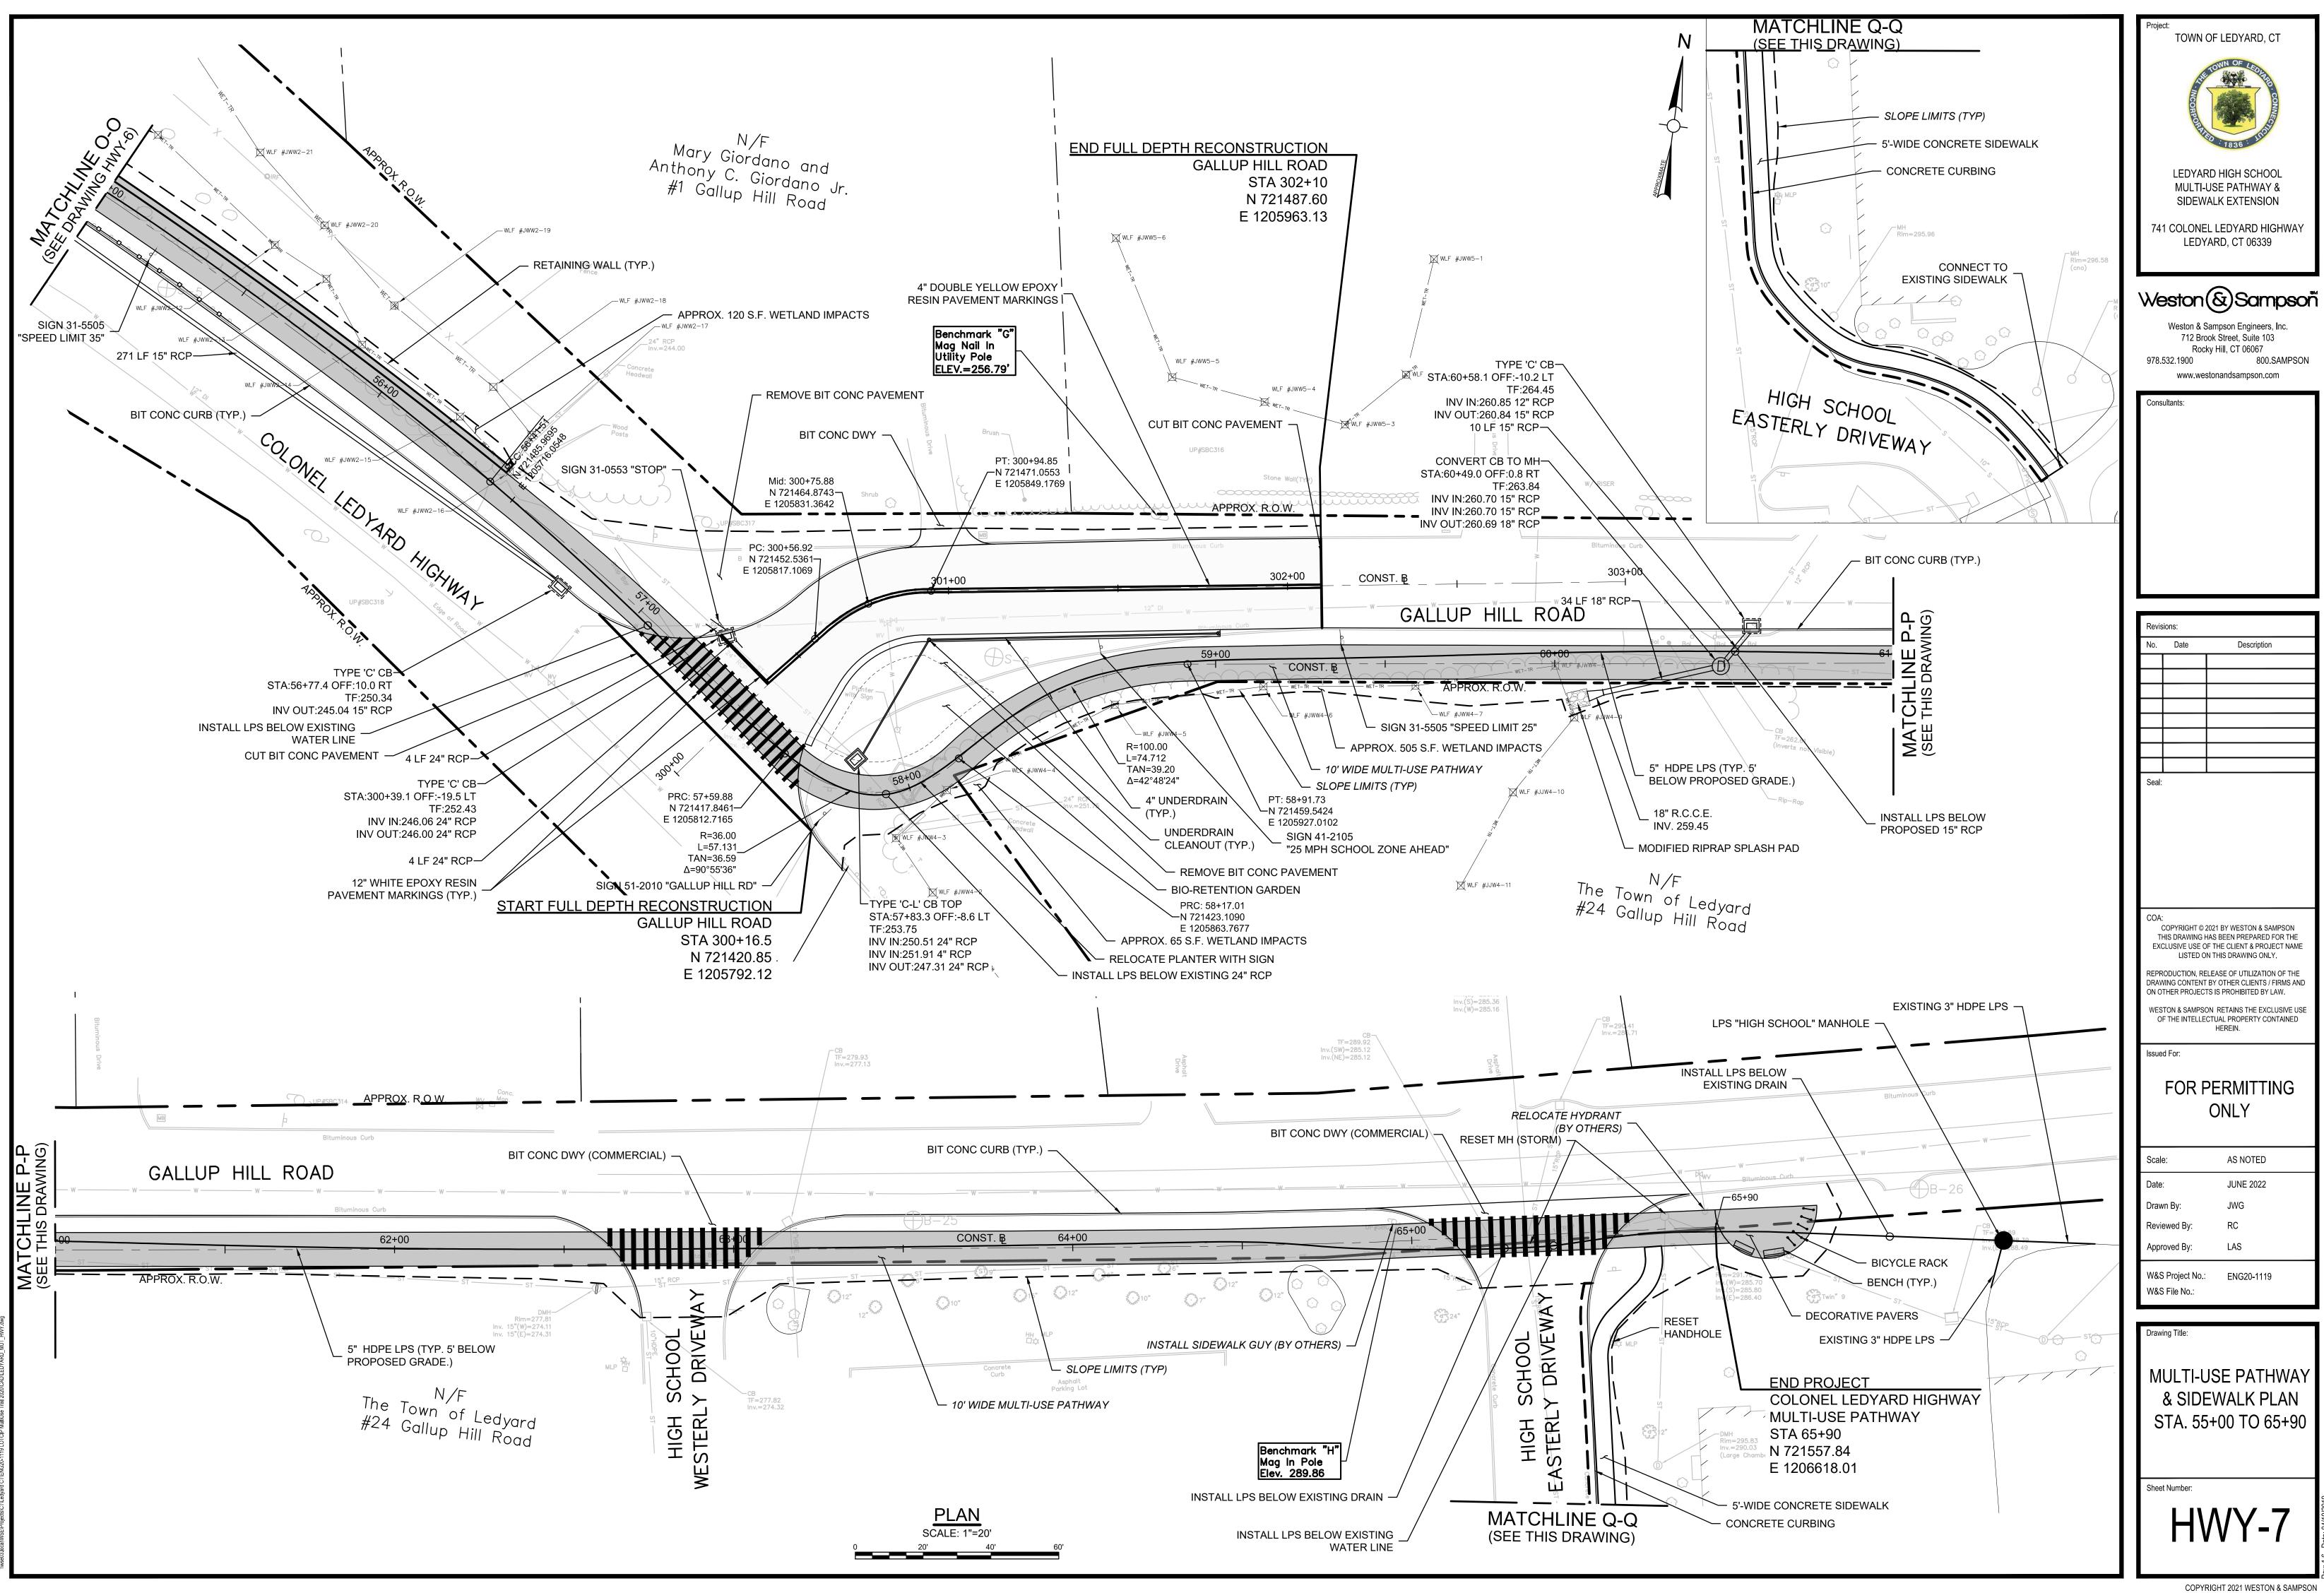

#### **CONSTRUCTION NOTES:**

GENERAL

- SYMBOLS AND LEGENDS OF PROJECT FEATURES ARE GRAPHIC REPRESENTATIONS AND ARE NOT NECESSARILY SHOWN ON THE DRAWINGS TO SCALE OR TO THEIR ACTUAL DIMENSIONS OR LOCATION. COORDINATE DETAIL SHEET DIMENSIONS, MANUFACTURERS' LITERATURE, SHOP DRAWINGS AND FIELD MEASUREMENTS OF SUPPLIED PRODUCTS FOR LAYOUT OF THE PROJECT FEATURES.
- DO NOT RELY SOLELY ON ELECTRONIC VERSIONS OF THESE DRAWINGS, SPECIFICATIONS. AND DATA FILES THAT ARE PROVIDED BY THE ENGINEER. FIELD VERIFY LOCATION OF PROJECT FEATURES.
- THE CONTRACTOR SHALL PERFORM NECESSARY CONSTRUCTION NOTIFICATIONS, APPLY FOR AND OBTAIN NECESSARY PERMITS, PAY FEES, AND POST BONDS ASSOCIATED WITH THE WORK AS REQUIRED BY THE CONTRACT DOCUMENTS.
- FENCES, MAIL BOXES, ETC. SHALL BE REMOVED AND REPLACED AS NECESSARY TO PERFORM THE WORK. UNLESS OTHERWISE INDICATED, ALL SUCH WORK SHALL BE PAID FOR UNDER CLEARING AND GRUBBING.
- ALL AREAS DISTURBED BY THE CONTRACTOR BEYOND PAYMENT LIMITS SHALL BE RESTORED AT NO ADDITIONAL COST TO THE TOWN. PAVEMENT SHALL BE REPLACED IN ACCORDANCE WITH THE SPECIFICATIONS AND AS SHOWN ON THE DRAWINGS.
- THE CONTRACTOR SHALL MAINTAIN SIDE SLOPES AND DRAINAGE SWALES DURING CONSTRUCTION TO PREVENT PONDING AND EROSION.
- THE CONTRACTOR SHALL NOT STORE ANY APPARATUS, MATERIALS, SUPPLIES OR EQUIPMENT ON DRAINAGE STRUCTURES OR WITHIN 100 FEET OF WETLANDS.
- THE CONTRACTOR SHALL GRADE PROPOSED SLOPES TO MEET EXISTING SLOPES WHERE SHOWN ON PLANS, IN ACCORDANCE WITH THE MINIMUM AND MAXIMUM SLOPES SPECIFIED.
- ALL STREET EXCAVATIONS SHALL BE COMPLETELY CLOSED AT THE END OF EACH WORKING DAY BY BACKFILLING. COVERING WITH STEEL PLATES MAY BE ALLOWED IF APPROVED BY THE ENGINEER.
- WHERE ENCOUNTERED, UNSUITABLE MATERIAL SHALL BE REMOVED TO A DEPTH OF AT LEAST 12-INCHES BELOW THE BOTTOM OF TRENCH EXCAVATIONS AND REPLACED WITH GRANULAR FILL, UNLESS OTHERWISE SPECIFIED.
- DURING THE PROCESS OF WORK, THE CONTRACTOR SHALL CONDUCT OPERATIONS AND MAINTAIN THE AREA OF CONSTRUCTION ACTIVITIES, INCLUDING SWEEPING AND WATER FOR DUST CONTROL AS NECESSARY, TO MINIMIZE CREATION AND DISPERSION OF DUST.
- WHERE EXISTING FENCES ARE TO BE REMOVED AND RESET, A TEMPORARY CONSTRUCTION FENCE SHALL BE ERECTED AFTER REMOVAL FOR THE PROTECTION OF THE RESIDENTS. TEMPORARY CONSTRUCTION FENCES SHALL BE PAID FOR UNDER CLEARING AND GRUBBING.
- ALL HIGHWAY LINE MONUMENTATION WITHIN THE PROJECT LIMITS MUST BE DELINEATED AND PROTECTED FROM DAMAGE OR MOVEMENT. ANY COST ASSOCIATED WITH RESETTING OF THE MONUMENTATION SHALL BE AT THE CONTRACTOR'S EXPENSE IF DISTURBED BY CONTRACTOR.
- THE CONTRACTOR SHALL COMPLETE ALL LAYOUTS, SURVEYS, ETC. REQUIRED FOR CONSTRUCTION OF THE PROJECT AS SHOWN AND AS SPECIFIED.
- 5. THE CONTRACTOR IS RESPONSIBLE TO ENSURE THAT THE PROPER STORM DRAINAGE AND SANITARY FLOWS ARE MAINTAINED THROUGHOUT THE CONSTRUCTION DURATION.
- 6. ALL PROPOSED MANHOLES, MANHOLE COVERS AND FRAMES, CATCH

#### WORK RESTRICTIONS:

- 1. DO NOT CLOSE OR OBSTRUCT ROADWAYS, SIDEWALKS, FIF AND UTILITIES WITHOUT APPROPRIATE PERMITS.
- 2. NO WORK WILL BE ALLOWED TO BE PERFORMED ON SUNDA TOWN HOLIDAYS WITHOUT TOWN AUTHORIZATION.
- 3. ALL CONSTRUCTION ACTIVITIES, INCLUDING THE LOADING / OF MATERIALS AND EQUIPMENT, SHALL BE LIMITED TO MON FRIDAY FROM 7:00 AM TO 6:00 PM AND SATURDAY FROM 9:0 UNLESS OTHERWISE AUTHORIZED BY THE TOWN. TOWN MU AT LEAST 24-HOURS IN ADVANCE OF ANY WORK ON SATURI

**REGULATORY REQUIREMENTS:** 

- WITHIN LOCAL RIGHTS-OF-WAY, PERFORM THE WORK IN AC THE LATEST EDITION OF THE DEPARTMENT OF TRANSPORT STANDARD SPECIFICATIONS AND ISSUED REVISIONS AS SU THE TECHNICAL SPECIFICATIONS INCLUDED IN THIS CONTR
- WITHIN STATE RIGHTS-OF-WAY, PERFORM THE WORK IN AC THE LATEST EDITION OF THE DEPARTMENT OF TRANSPORT STANDARD SPECIFICATIONS AND ISSUED REVISIONS/SUPPL
- PROVIDE TRAFFIC SIGNAGE AND PAVEMENT MARKINGS IN ( WITH THE LATEST EDITION OF THE MANUAL ON UNIFORM TH DEVICES.
- BE RESPONSIBLE FOR SITE SECURITY AND JOB SAFETY, PE CONSTRUCTION ACTIVITIES IN ACCORDANCE WITH OSHA S LOCAL REQUIREMENTS.
- 5. DISPOSE OF DEMOLITION DEBRIS IN ACCORDANCE WITH AF FEDERAL, STATE AND LOCAL REGULATIONS, ORDINANCES REQUIREMENTS.

EROSION AND SEDIMENT CONTROL:

- 1. THE CONTRACTOR SHALL INSTALL SPECIFIED EROSION ANI DEVICES BEFORE BEGINNING OTHER WORK ON SITE AND M FOR THE DURATION OF THE PROJECT.
- 2. CONSTRUCT ALL EROSION AND SEDIMENT CONTROL MEAS INLET PROTECTION FOR EXISTING AND PROPOSED CATCH ACCORDANCE WITH THE STANDARDS AND SPECIFICATIONS RECENT EDITION OF THE "CONNECTICUT GUIDELINES FOR AND SEDIMENT CONTROL" (CT DEEP BULLETIN 34). ALL MEA MAINTAINED AND UPGRADED TO ACHIEVE PROPER SEDIME DURING CONSTRUCTION.
- 3. REFER TO THE DRAWINGS FOR EROSION AND SEDIMENT CO LOCATIONS AND DETAILS.
- 4. IMPLEMENT ALL NECESSARY MEASURES REQUIRED TO COM STORMWATER RUNOFF, DUST, SEDIMENT, AND DEBRIS FRO SITE. PERFORM CORRECTIVE ACTION AS NEEDED FOR ERO AND REPAIRS TO OFF SITE AREAS, IF ANY, AT NO COST TO
- 5. EXISTING DRAINAGE STRUCTURES AND PIPES ARE TO BE C FLUSHED WHERE INDICATED ON THE PLANS AND SHALL BE