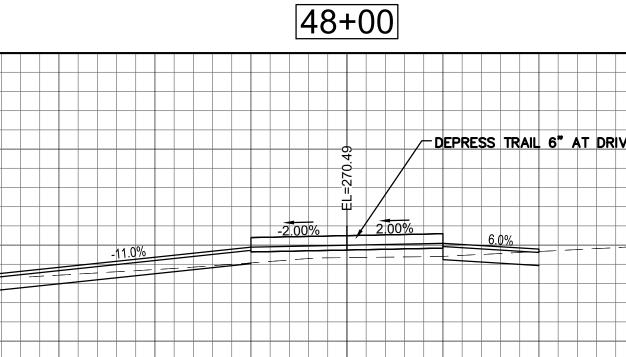

|

255 250 245 240 — -50 -45 -40 -30 -25 -35











| Project:<br>TOWN OF LEDYARD, CT                                                                                           |
|---------------------------------------------------------------------------------------------------------------------------|
| THE TOWN OF LEDITE                                                                                                        |
| MCORP                                                                                                                     |
| 1836 1910                                                                                                                 |
| LEDYARD HIGH SCHOOL                                                                                                       |
| MULTI-USE PATHWAY & SIDEWALK EXTENSION