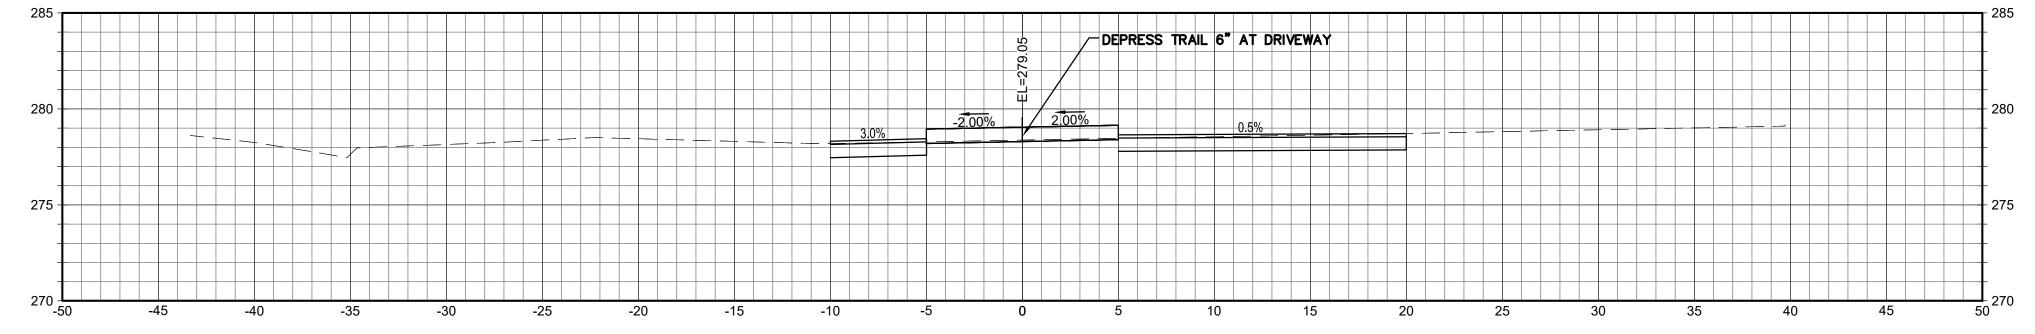

|
| Approved By: LAS<br>W&S Project No.: ENG20-1119                                                                                       |
| W&S File No.:                                                                                                                         |
| Drawing Title:                                                                                                                        |
| CRITICAL CROSS<br>SECTIONS                                                                                                            |
| sheet Number:<br>XSC-6                                                                                                                |

callWSE\Projects\CT\Ledyard CT\ENG20-1119 LOTCIP MultiUse Trail 2020\CAD\LEDYARD\_MUT\_XSC.dwg







62+85



|  | Project:<br>TOWN OF LEDYARD, CT                                              |                                                  |                                             |                           |                   |         |  |  |
|--|------------------------------------------------------------------------------|--------------------------------------------------|---------------------------------------------|---------------------------|-------------------|---------|--|--|
|  |                                                                              |                                                  |                                             |                           |                   |         |  |  |
|  | THE ONLY