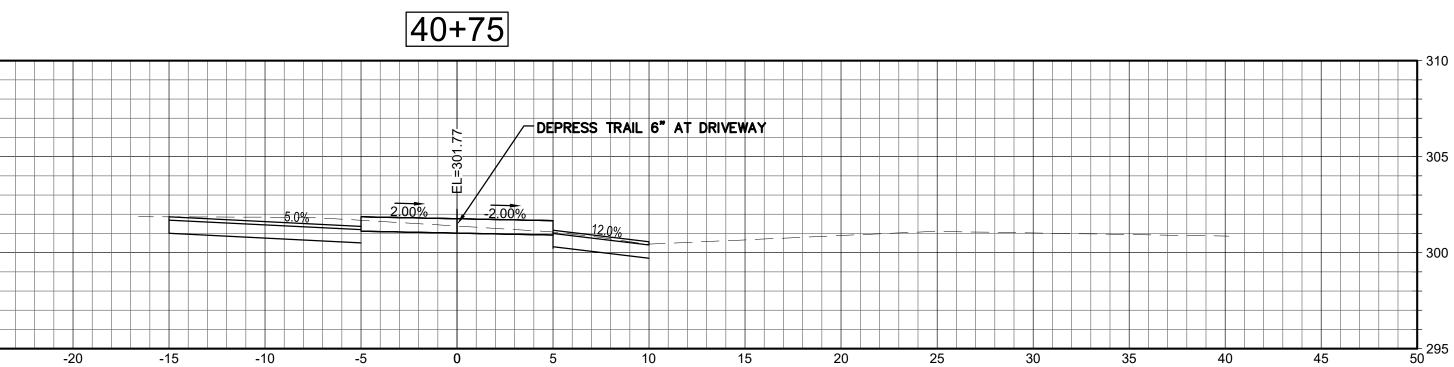

roject No.: ENG20-1119<br>W&S File No.:<br>Drawing Title:<br>CRITICAL CROSSS<br>SECTIONS |
| COPYRIGHT © 2021 BY WESTON & SAMPSON<br>THIS DRAWING HAS BEEN PREPARED FOR THE<br>EXCLUSIVE USE OF THE CLIENT & PROJECT NAME<br>LISTED ON THIS DRAWING ONLY.<br>REPRODUCTION, RELEASE OF UTILIZATION OF THE<br>DRAWING CONTENT BY OTHER CLIENTS / FIRMS AND<br>ON OTHER PROJECTS IS PROHIBITED BY LAW.<br>WESTON & SAMPSON RETAINS THE EXCLUSIVE USE<br>OF THE INTELLECTUAL PROPERTY CONTAINED<br>HEREIN.<br>Issued For:<br>Scale: AS NOTED<br>Date: JUNE 2022<br>Drawn By: JUNE 2022<br>Drawn By: RC<br>Approved By: LAS<br>W&S Project No.: ENG20-1119<br>W&S File No.:<br>Drawing Title:                             |

local\WSE\Projects\CT\Ledyard CT\ENG20-1119 LOTCIP MultiUse Trail 2020\CAD\LEDYARD\_MUT\_XSC.dwg











| NIN QE