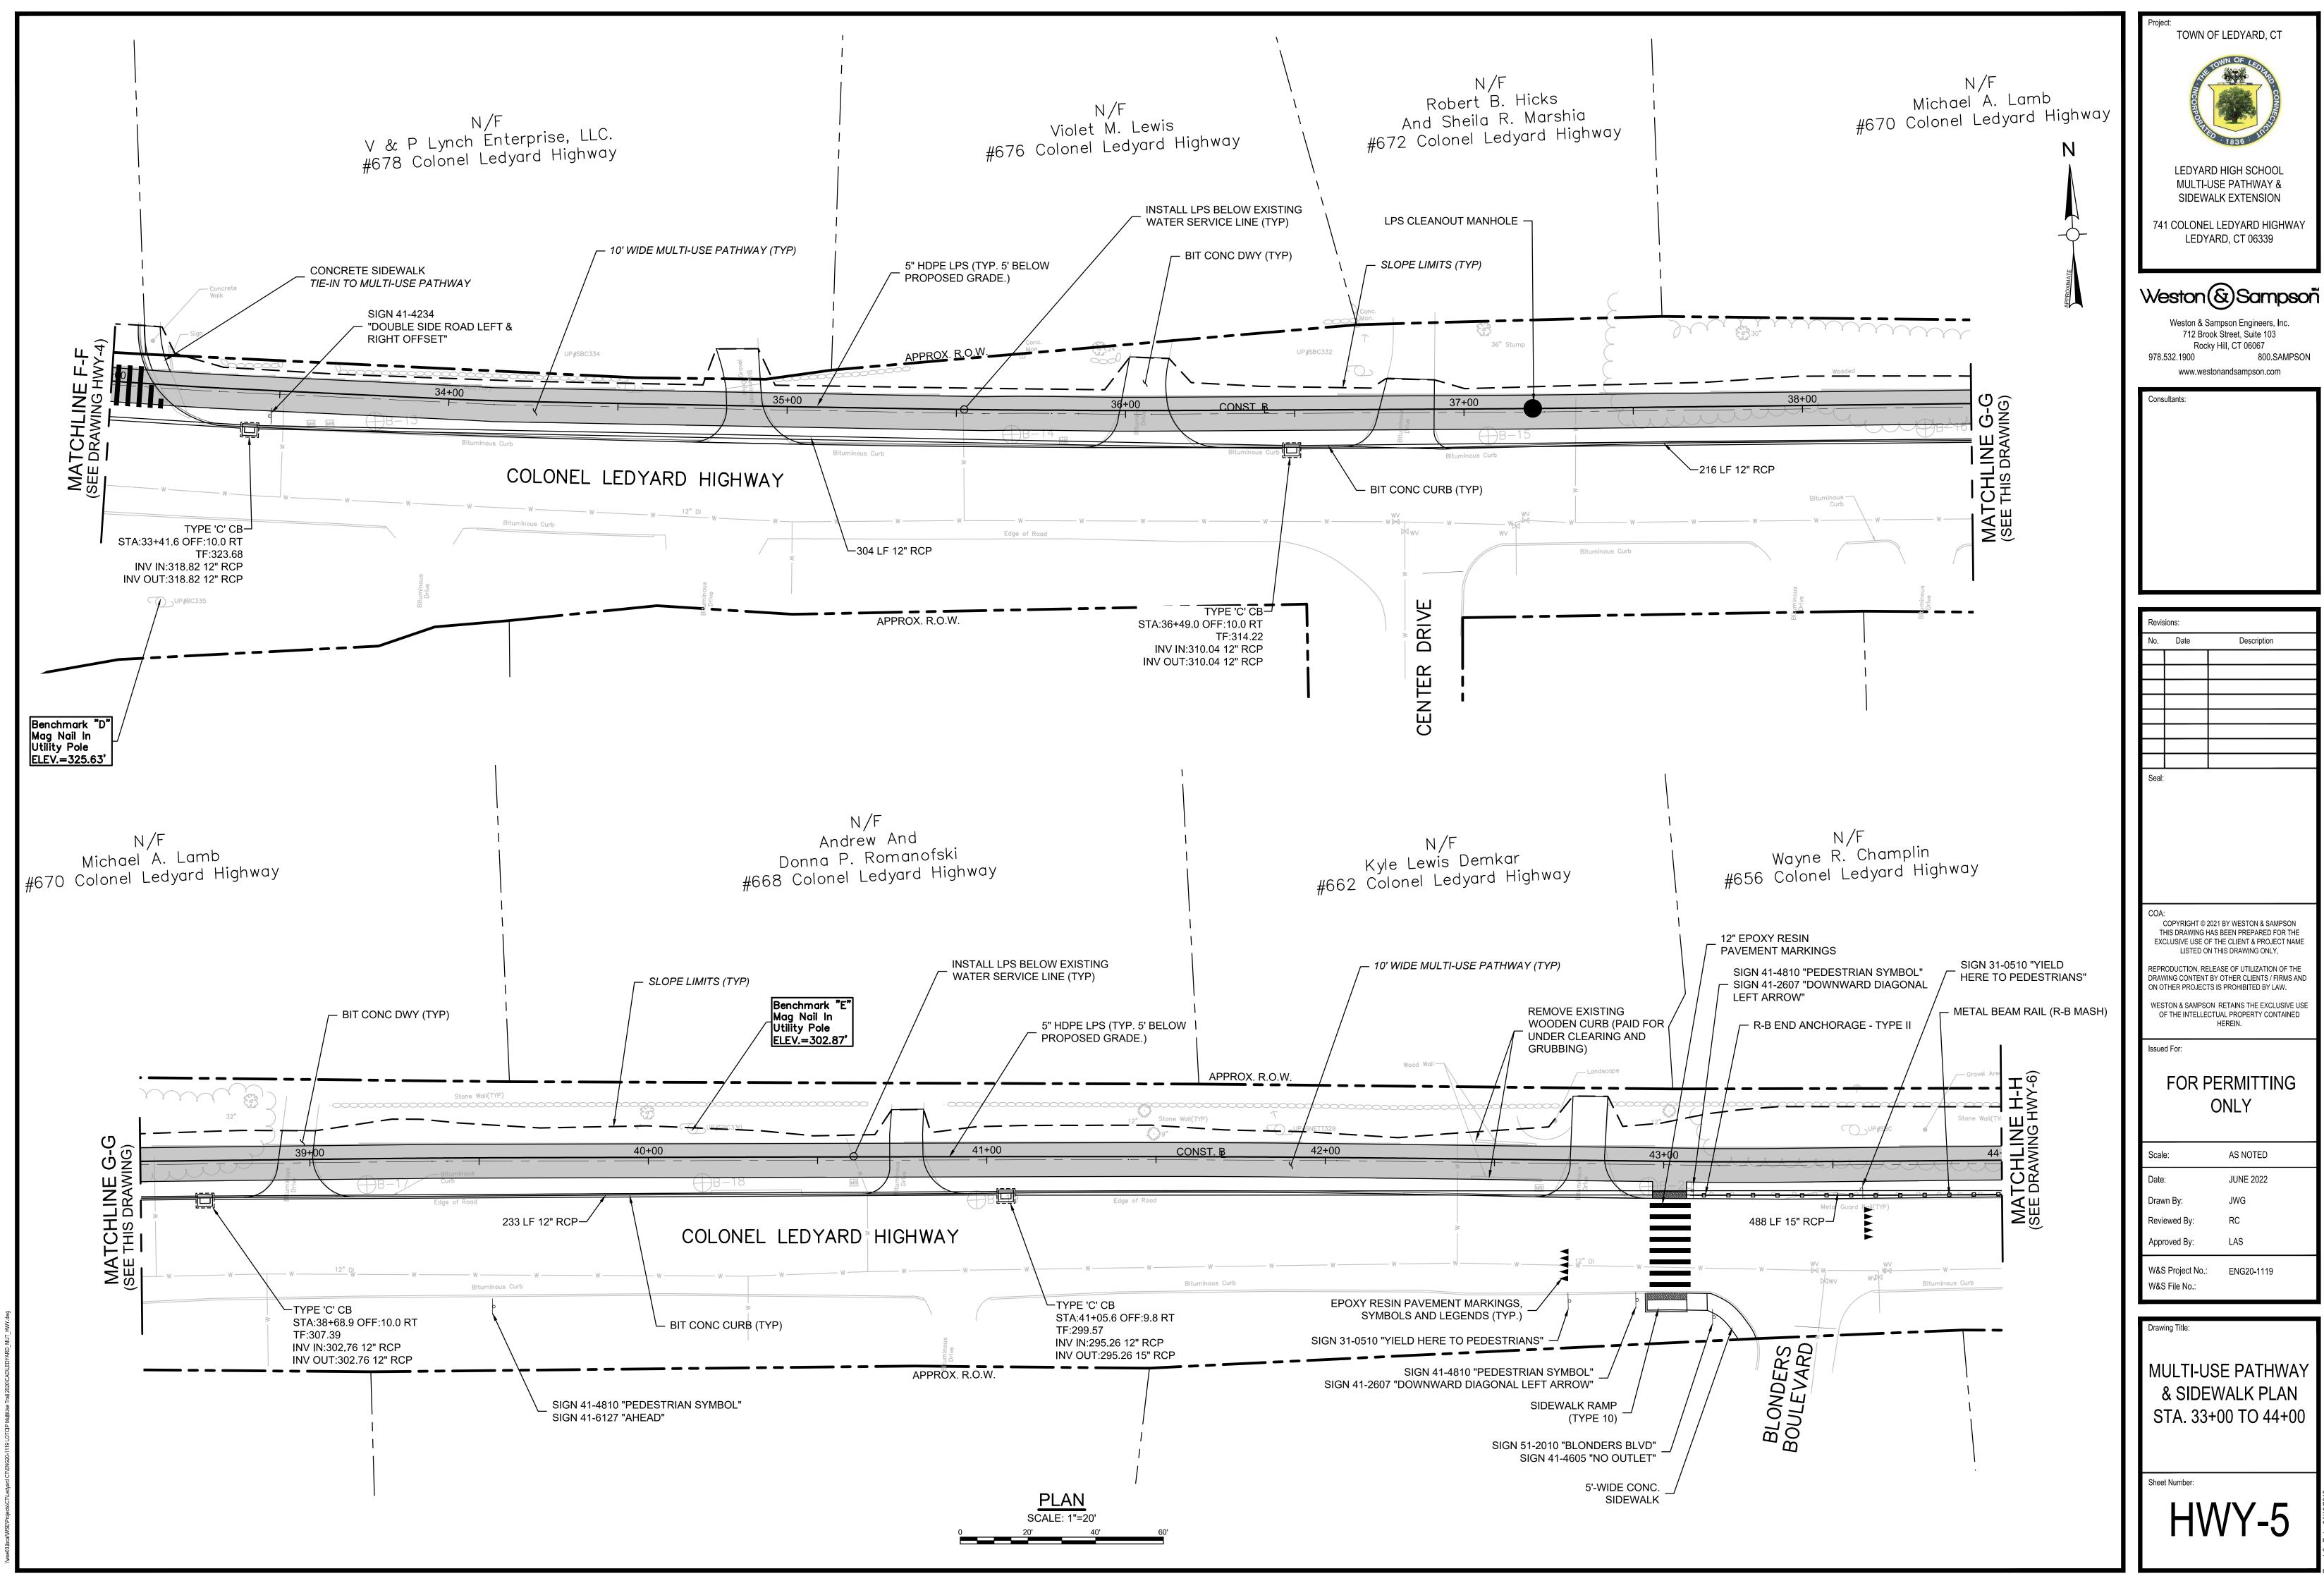

|  |  |
| STA. 22 <sup>.</sup>      | +00 TO 33+00                                                                            |  |  |
|                           |                                                                                         |  |  |
| Sheet Number:             |                                                                                         |  |  |
|                           |                                                                                         |  |  |
|                           | $\Lambda/V$ $\Lambda$                                                                   |  |  |
| HV                        | VY-4                                                                                    |  |  |



COPYRIGHT 2021 WESTON & SAMPSON











alWSEIProjects\CT\Ledyard CT\ENG20-1119 LOTCIP MultiUse Trail 2020\CAD\LEDYARD\_MUT\_PRO.3wg



IIWSEIProjects/CTLedyard CTIENG20-1119 LOTCIP MultiUse Trail 2020/CAD/LEDYARD\_MUT\_PRO.3wg

|      |                            |                                                               | 333.7 | 334.31         | 332.8   | 332.80 |      |                                |  |
|------|----------------------------|---------------------------------------------------------------|-------|----------------|---------|--------|------|--------------------------------|--|
|      |                            |                                                               | .7    | 1.31           | 8       | 988    |      |                                |  |