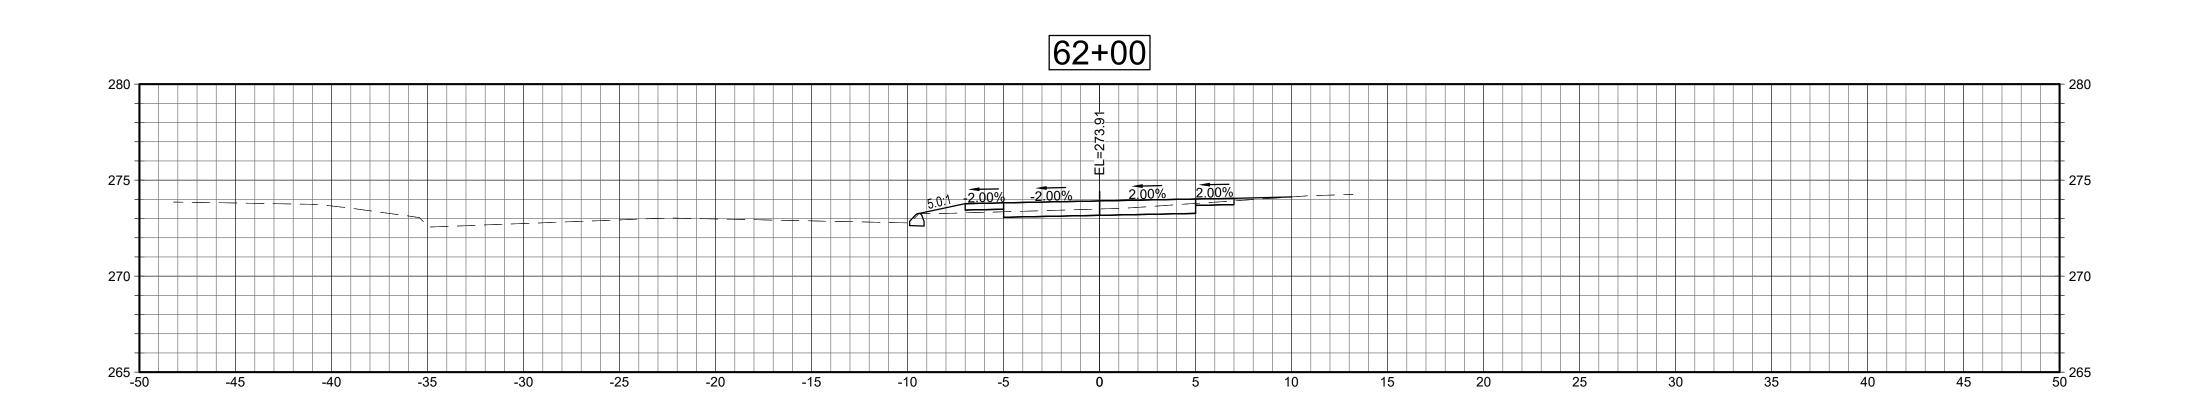

|
| Approved By: LAS<br>W&S Project No.: ENG20-1119                                                                                       |
| W&S File No.:                                                                                                                         |
| Drawing Title:                                                                                                                        |
| CRITICAL CROSS<br>SECTIONS                                                                                                            |
| sheet Number:<br>XSC-6                                                                                                                |

callWSE\Projects\CT\Ledyard CT\ENG20-1119 LOTCIP MultiUse Trail 2020\CAD\LEDYARD\_MUT\_XSC.dwg







62+85



|  | Project:<br>TOWN OF LEDYARD, CT                                              |                                                  |                                             |                           |                   |         |  |  |
|--|------------------------------------------------------------------------------|--------------------------------------------------|---------------------------------------------|---------------------------|-------------------|---------|--|--|
|  |                                                                              |                                                  |                                             |                           |                   |         |  |  |
|  | THE ONLY