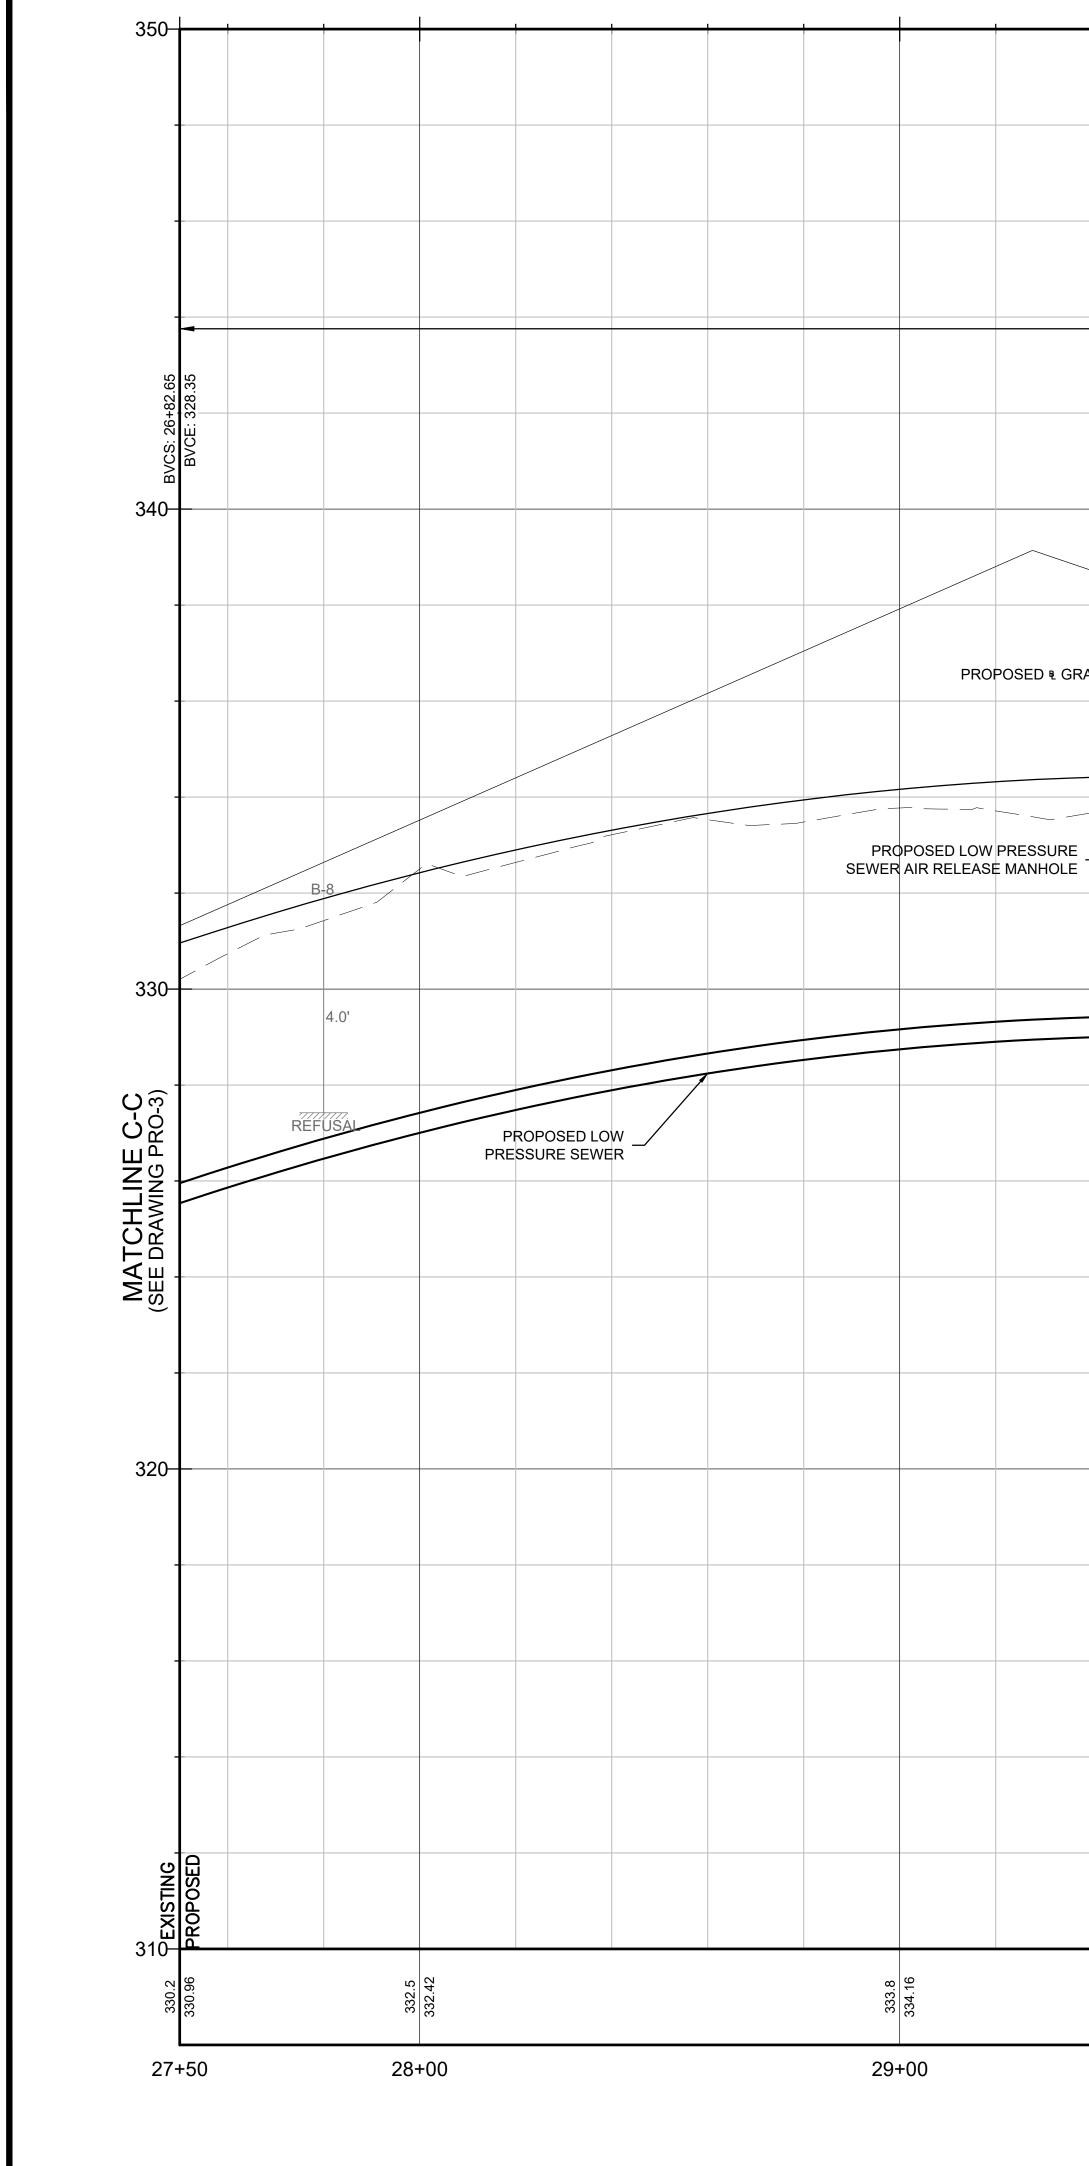

| LEGEND                 |             |                                         |                           |                        |               |
|------------------------|-------------|-----------------------------------------|---------------------------|------------------------|---------------|
| DESCRIPTION            | EXISTING    | PROPOSED                                | DESCRIPTION               | EXISTING               | PROPOSED      |
| SANITARY SEWER         | <u> </u>    | <u>8" PVC SAN.</u>                      | FENCE                     | —— X ——                | X             |
| WATER MAIN             |             | w                                       | INDIVIDUAL DECIDUOUS TREE | 0                      | $\odot$       |
| STORM DRAIN            | <i>D</i>    |                                         | INDIVIDUAL EVERGREEN TREE | *                      | *             |
| ELECTRIC               | E           | ——Е——                                   | TREE LINE                 | $\cdots \cdots \cdots$ | ~~~~~         |
| TELEPHONE              | <i>T</i>    | T                                       | BUSH                      | $\odot$                |               |
| SANITARY SEWER LATERAL |             | ss                                      | STUMP                     | 6                      |               |
| WATER SERVICE          | WS          | ws                                      | SURVEY MARKER             |                        |               |
| SANITARY SEWER MANHOLE | (S) SMH     | S SMH                                   | PROPERTY LINE             |                        |               |
| STORM DRAIN MANHOLE    | D           | O DMH                                   | EASEMENT LINE             |                        |               |
| ELECTRICAL MANHOLE     | E           | © EMH                                   | SPOT ELEVATIONS           | × 100.2                | × 101.5       |
| TELEPHONE MANHOLE      | D           | Ф тмн                                   | CONTOUR LINES             | — — 56 – — –           | 56            |
| CATCH BASIN            |             |                                         | DEPRESSION CONTOUR LINES  | -                      |               |
| HYDRANT                | ,<br>Ç      | *                                       | HOUSE NUMBER              | #35                    |               |
| WATER GATE             | 0           | ◦ WG                                    | FLOOR ELEVATION           | FL=56.7                |               |
| SPRINKLER HEAD         | Δ           |                                         | SILL ELEVATION            | S=56.7                 |               |
| UTILITY POLE           | J.          | പ                                       | WETLAND                   | · · ·                  |               |
| GUY POLE               | I.          | P                                       | WETLAND FLAGS             | • WF#                  |               |
| GUY WRE                | >           |                                         | GRASS PAVERS              | 72828282828282         | *****         |
| OVERHEAD WIRE          | //          | /                                       | GUIDE RAIL                | 0 0 0 0                | MBR )         |
| LIGHT POST             |             | *                                       | POST                      | ο                      |               |
| EDGE OF PAVEMENT       |             |                                         | SIGN                      |                        | -0-           |
| EDGE OF UNPAVED ROAD   |             |                                         | BENCH MARK                | $\bigtriangleup$       |               |
| SAFETY EDGE            |             |                                         | TEST PIT                  | TP<br><b>⊕</b> 1       | <b>E</b> TP-1 |
| BERM                   | · · ·       |                                         | BORING                    | <b>₽</b> B−1           |               |
| SIDEWALK               | CONC. WALK  | CONC. WALK                              | DRAINAGE DITCH / SWALE    | :                      | : <b></b>     |
| BOULDER                | $^{\odot}$  |                                         | MAILBOX                   | G                      |               |
| STONE WALL             | 00000000000 | ~~~~~~~~~~~~~~~~~~~~~~~~~~~~~~~~~~~~~~~ | FENCE                     | x                      |               |
| RETAINING WALL         | RET WALL    | RET WALL                                |                           |                        |               |