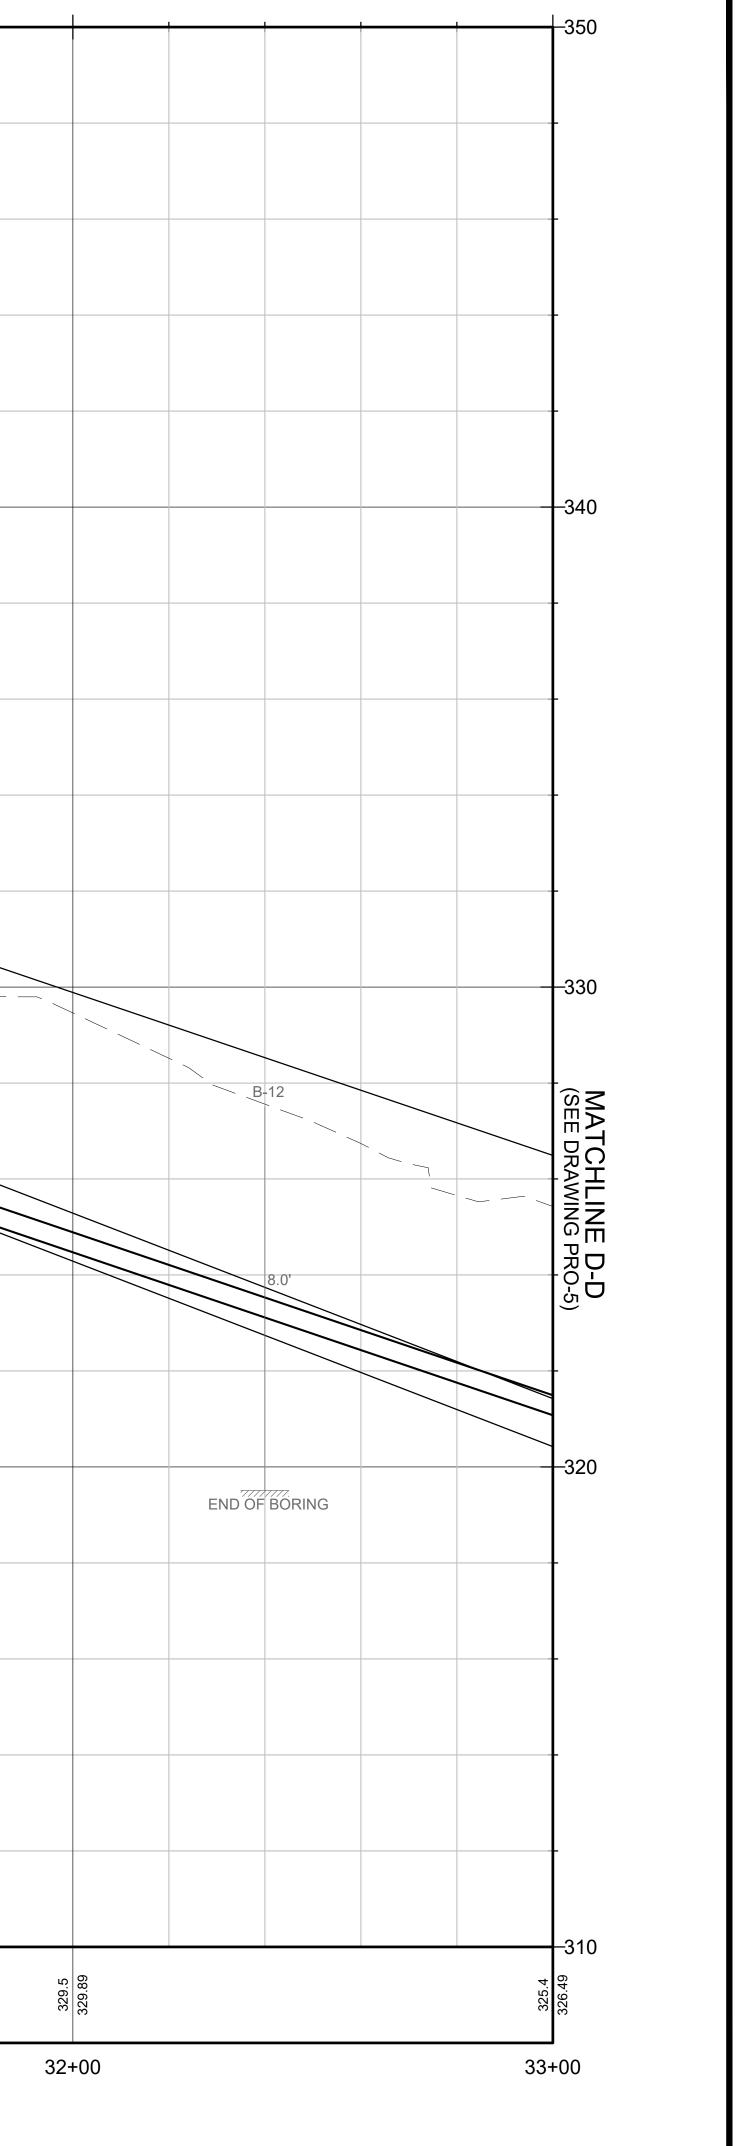

| LEGEND                 |             |                                         |                           |                        |               |
|------------------------|-------------|-----------------------------------------|---------------------------|------------------------|---------------|
| DESCRIPTION            | EXISTING    | PROPOSED                                | DESCRIPTION               | EXISTING               | PROPOSED      |
| SANITARY SEWER         | <u> </u>    | <u>8" PVC SAN.</u>                      | FENCE                     | —— X ——                | X             |
| WATER MAIN             |             | w                                       | INDIVIDUAL DECIDUOUS TREE | 0                      | $\odot$       |
| STORM DRAIN            | <i>D</i>    |                                         | INDIVIDUAL EVERGREEN TREE | *                      | *             |
| ELECTRIC               | E           | ——Е——                                   | TREE LINE                 | $\cdots \cdots \cdots$ | ~~~~~         |
| TELEPHONE              | <i>T</i>    | T                                       | BUSH                      | $\odot$                |               |
| SANITARY SEWER LATERAL |             | ss                                      | STUMP                     | 6                      |               |
| WATER SERVICE          | WS          | ws                                      | SURVEY MARKER             |                        |               |
| SANITARY SEWER MANHOLE | (S) SMH     | S SMH                                   | PROPERTY LINE             |                        |               |
| STORM DRAIN MANHOLE    | D           | O DMH                                   | EASEMENT LINE             |                        |               |
| ELECTRICAL MANHOLE     | E           | © EMH                                   | SPOT ELEVATIONS           | × 100.2                | × 101.5       |
| TELEPHONE MANHOLE      | D           | Ф тмн                                   | CONTOUR LINES             | — — 56 – — –           | 56            |
| CATCH BASIN            |             |                                         | DEPRESSION CONTOUR LINES  | -                      |               |
| HYDRANT                | ,<br>Ç      | *                                       | HOUSE NUMBER              | #35                    |               |
| WATER GATE             | 0           | ◦ WG                                    | FLOOR ELEVATION           | FL=56.7                |               |
| SPRINKLER HEAD         | Δ           |                                         | SILL ELEVATION            | S=56.7                 |               |
| UTILITY POLE           | J.          | പ                                       | WETLAND                   | · · ·                  |               |
| GUY POLE               | I.          | P                                       | WETLAND FLAGS             | • WF#                  |               |
| GUY WRE                | >           |                                         | GRASS PAVERS              | 72828282828282         | *****         |
| OVERHEAD WIRE          | //          | /                                       | GUIDE RAIL                | 0 0 0 0                | MBR )         |
| LIGHT POST             |             | *                                       | POST                      | ο                      |               |
| EDGE OF PAVEMENT       |             |                                         | SIGN                      |                        | -0-           |
| EDGE OF UNPAVED ROAD   |             |                                         | BENCH MARK                | $\bigtriangleup$       |               |
| SAFETY EDGE            |             |                                         | TEST PIT                  | TP<br><b>⊕</b> 1       | <b>E</b> TP-1 |
| BERM                   | · · ·       |                                         | BORING                    | <b>₽</b> B−1           |               |
| SIDEWALK               | CONC. WALK  | CONC. WALK                              | DRAINAGE DITCH / SWALE    | :                      | : <b></b>     |
| BOULDER                | $^{\odot}$  |                                         | MAILBOX                   | G                      |               |
| STONE WALL             | 00000000000 | ~~~~~~~~~~~~~~~~~~~~~~~~~~~~~~~~~~~~~~~ | FENCE                     | x                      |               |
| RETAINING WALL         | RET WALL    | RET WALL                                |                           |                        |               |