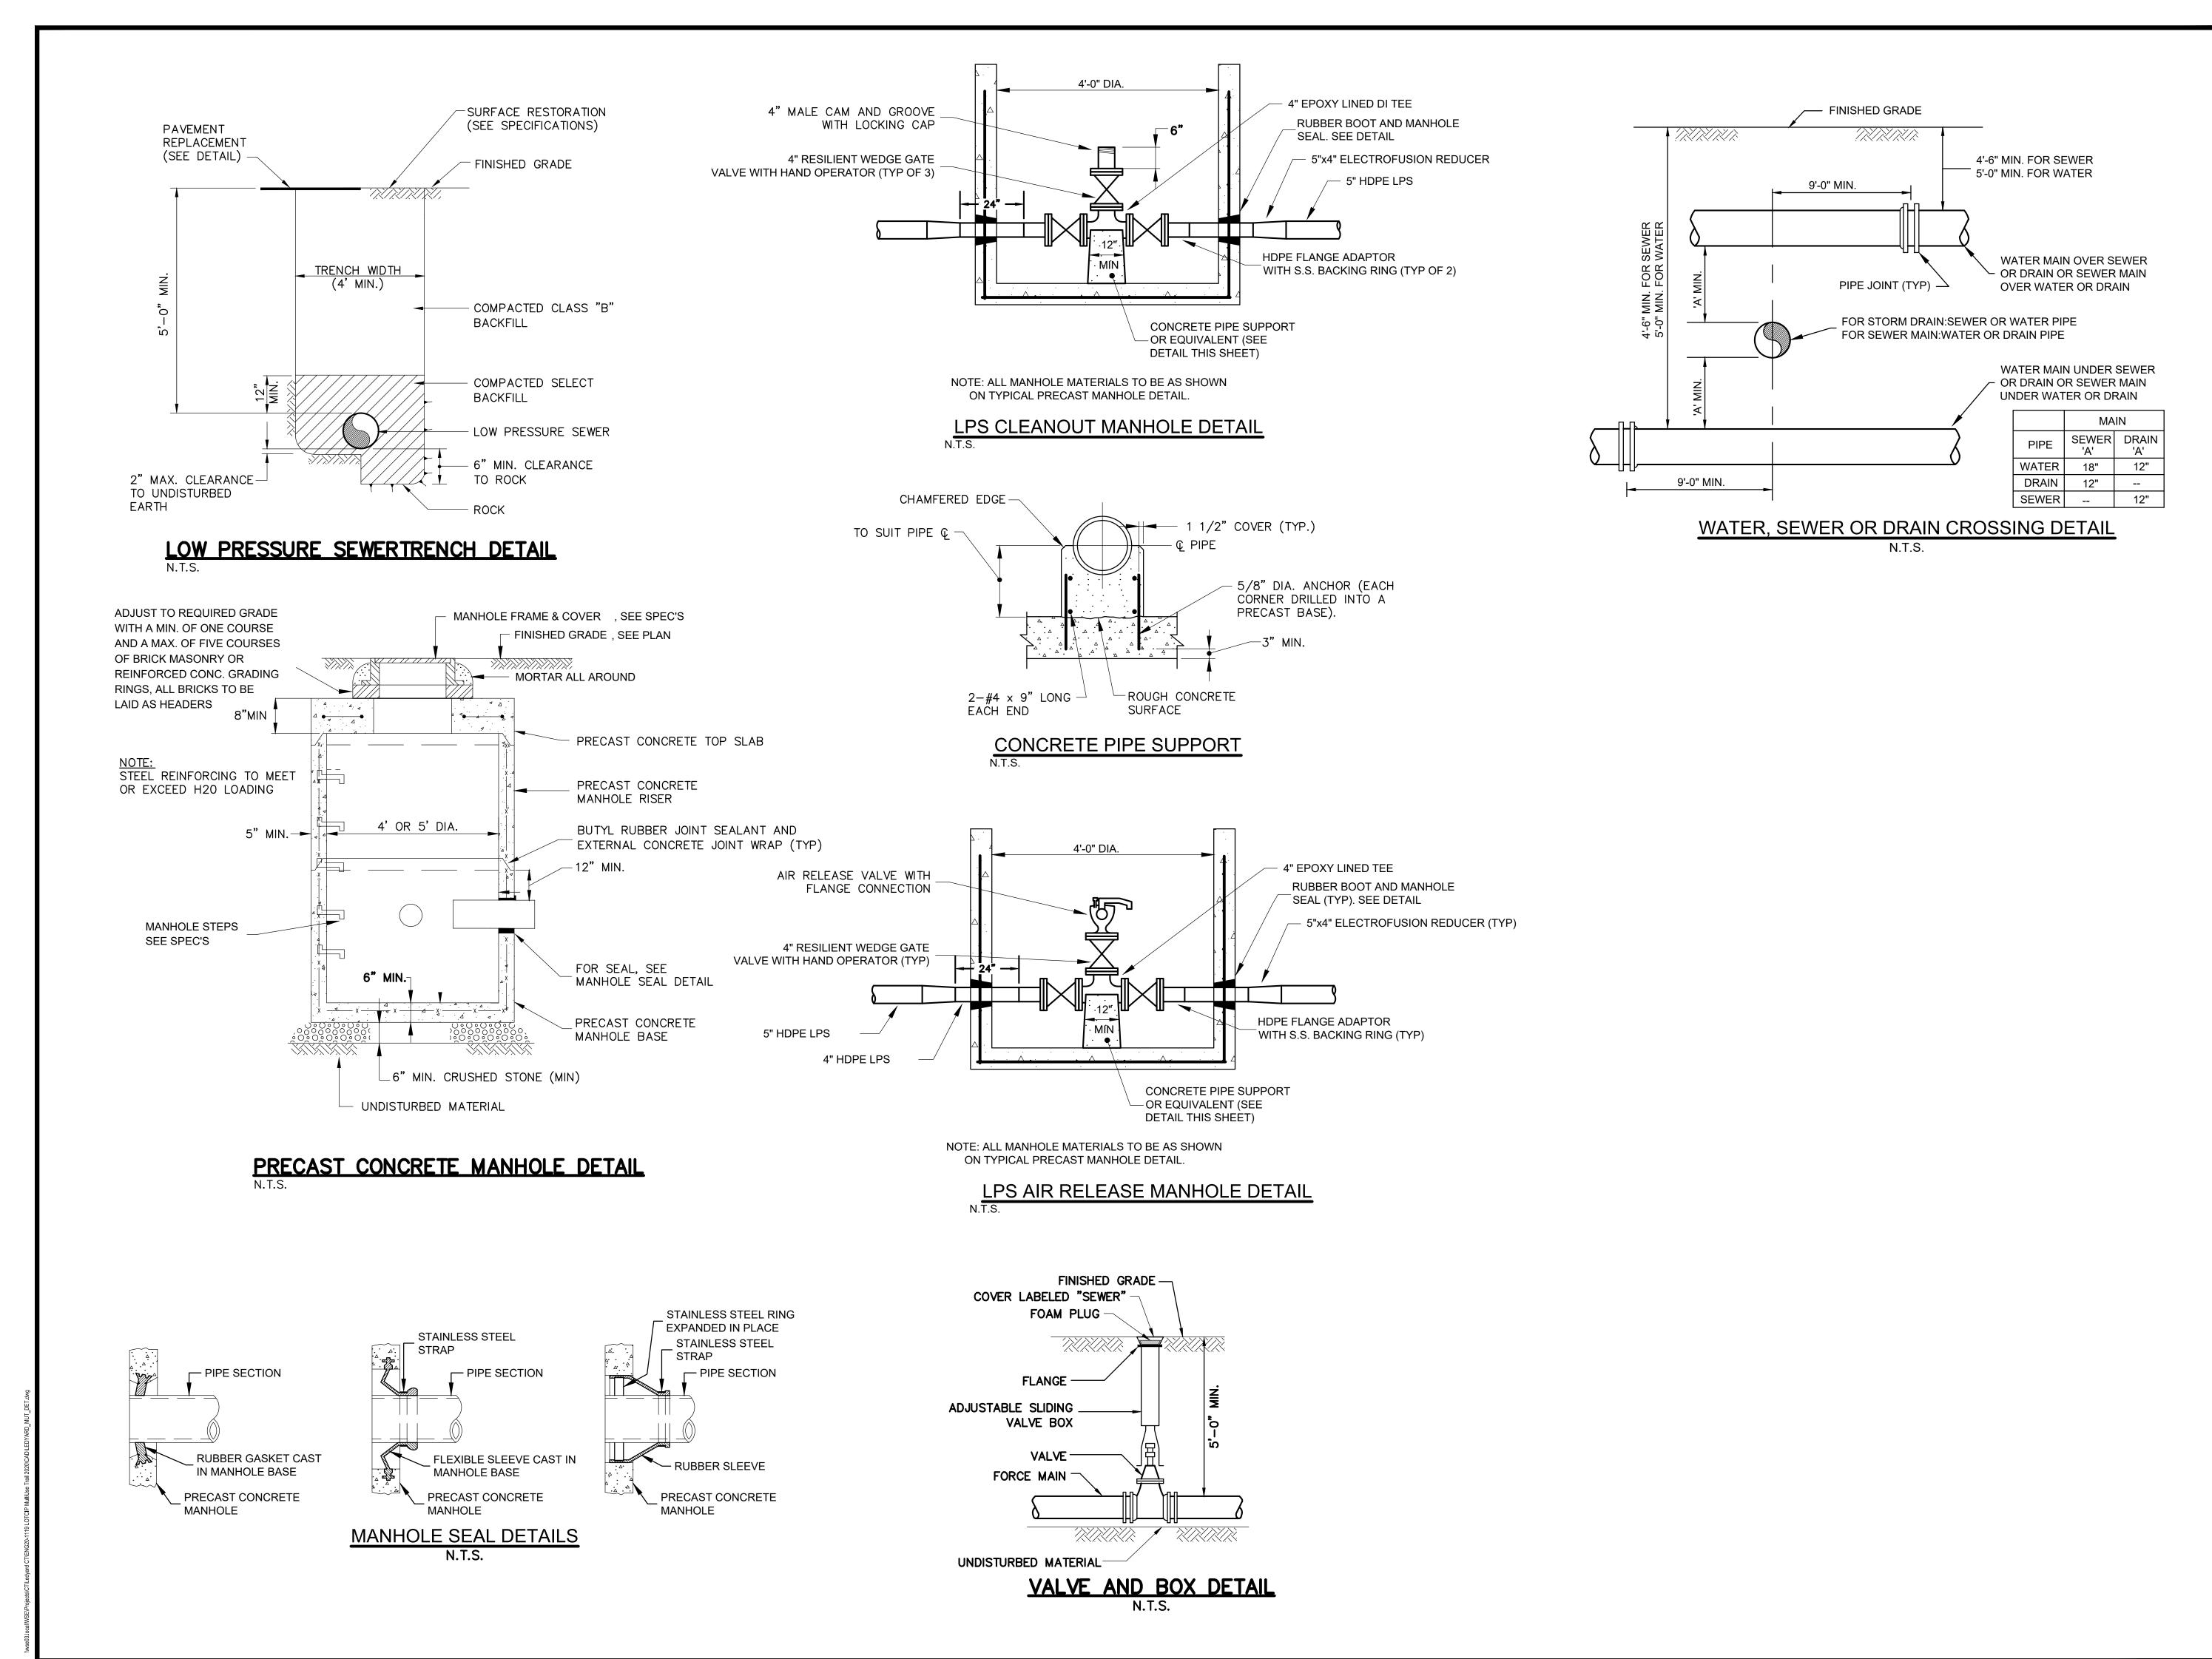

#### **CONSTRUCTION NOTES:**

GENERAL

- SYMBOLS AND LEGENDS OF PROJECT FEATURES ARE GRAPHIC REPRESENTATIONS AND ARE NOT NECESSARILY SHOWN ON THE DRAWINGS TO SCALE OR TO THEIR ACTUAL DIMENSIONS OR LOCATION. COORDINATE DETAIL SHEET DIMENSIONS, MANUFACTURERS' LITERATURE, SHOP DRAWINGS AND FIELD MEASUREMENTS OF SUPPLIED PRODUCTS FOR LAYOUT OF THE PROJECT FEATURES.
- DO NOT RELY SOLELY ON ELECTRONIC VERSIONS OF THESE DRAWINGS, SPECIFICATIONS. AND DATA FILES THAT ARE PROVIDED BY THE ENGINEER. FIELD VERIFY LOCATION OF PROJECT FEATURES.
- THE CONTRACTOR SHALL PERFORM NECESSARY CONSTRUCTION NOTIFICATIONS, APPLY FOR AND OBTAIN NECESSARY PERMITS, PAY FEES, AND POST BONDS ASSOCIATED WITH THE WORK AS REQUIRED BY THE CONTRACT DOCUMENTS.
- FENCES, MAIL BOXES, ETC. SHALL BE REMOVED AND REPLACED AS NECESSARY TO PERFORM THE WORK. UNLESS OTHERWISE INDICATED, ALL SUCH WORK SHALL BE PAID FOR UNDER CLEARING AND GRUBBING.
- ALL AREAS DISTURBED BY THE CONTRACTOR BEYOND PAYMENT LIMITS SHALL BE RESTORED AT NO ADDITIONAL COST TO THE TOWN. PAVEMENT SHALL BE REPLACED IN ACCORDANCE WITH THE SPECIFICATIONS AND AS SHOWN ON THE DRAWINGS.
- THE CONTRACTOR SHALL MAINTAIN SIDE SLOPES AND DRAINAGE SWALES DURING CONSTRUCTION TO PREVENT PONDING AND EROSION.
- THE CONTRACTOR SHALL NOT STORE ANY APPARATUS, MATERIALS, SUPPLIES OR EQUIPMENT ON DRAINAGE STRUCTURES OR WITHIN 100 FEET OF WETLANDS.
- THE CONTRACTOR SHALL GRADE PROPOSED SLOPES TO MEET EXISTING SLOPES WHERE SHOWN ON PLANS, IN ACCORDANCE WITH THE MINIMUM AND MAXIMUM SLOPES SPECIFIED.
- ALL STREET EXCAVATIONS SHALL BE COMPLETELY CLOSED AT THE END OF EACH WORKING DAY BY BACKFILLING. COVERING WITH STEEL PLATES MAY BE ALLOWED IF APPROVED BY THE ENGINEER.
- WHERE ENCOUNTERED, UNSUITABLE MATERIAL SHALL BE REMOVED TO A DEPTH OF AT LEAST 12-INCHES BELOW THE BOTTOM OF TRENCH EXCAVATIONS AND REPLACED WITH GRANULAR FILL, UNLESS OTHERWISE SPECIFIED.
- DURING THE PROCESS OF WORK, THE CONTRACTOR SHALL CONDUCT OPERATIONS AND MAINTAIN THE AREA OF CONSTRUCTION ACTIVITIES, INCLUDING SWEEPING AND WATER FOR DUST CONTROL AS NECESSARY, TO MINIMIZE CREATION AND DISPERSION OF DUST.
- WHERE EXISTING FENCES ARE TO BE REMOVED AND RESET, A TEMPORARY CONSTRUCTION FENCE SHALL BE ERECTED AFTER REMOVAL FOR THE PROTECTION OF THE RESIDENTS. TEMPORARY CONSTRUCTION FENCES SHALL BE PAID FOR UNDER CLEARING AND GRUBBING.
- ALL HIGHWAY LINE MONUMENTATION WITHIN THE PROJECT LIMITS MUST BE DELINEATED AND PROTECTED FROM DAMAGE OR MOVEMENT. ANY COST ASSOCIATED WITH RESETTING OF THE MONUMENTATION SHALL BE AT THE CONTRACTOR'S EXPENSE IF DISTURBED BY CONTRACTOR.
- THE CONTRACTOR SHALL COMPLETE ALL LAYOUTS, SURVEYS, ETC. REQUIRED FOR CONSTRUCTION OF THE PROJECT AS SHOWN AND AS SPECIFIED.
- 5. THE CONTRACTOR IS RESPONSIBLE TO ENSURE THAT THE PROPER STORM DRAINAGE AND SANITARY FLOWS ARE MAINTAINED THROUGHOUT THE CONSTRUCTION DURATION.
- 6. ALL PROPOSED MANHOLES, MANHOLE COVERS AND FRAMES, CATCH

BASINS, AND CATCH BASIN GRATES AND FRAMES SHALL CC REQUIREMENTS AS SHOWN IN THE CONTRACT PLANS AND

- 17. REMOVAL OF ALL TREES WITHIN THE EXCAVATION LINES SH BY CLEARING AND GRUBBING.
- 18. ALL GUIDE RAIL SHALL BE CONSTRUCTED IN ACCORDANCE LATEST EDITION OF THE DEPARTMENT OF TRANSPORTATIC SPECIFICATIONS AND ISSUED REVISIONS/SUPPLEMENTS, A DETAILS.