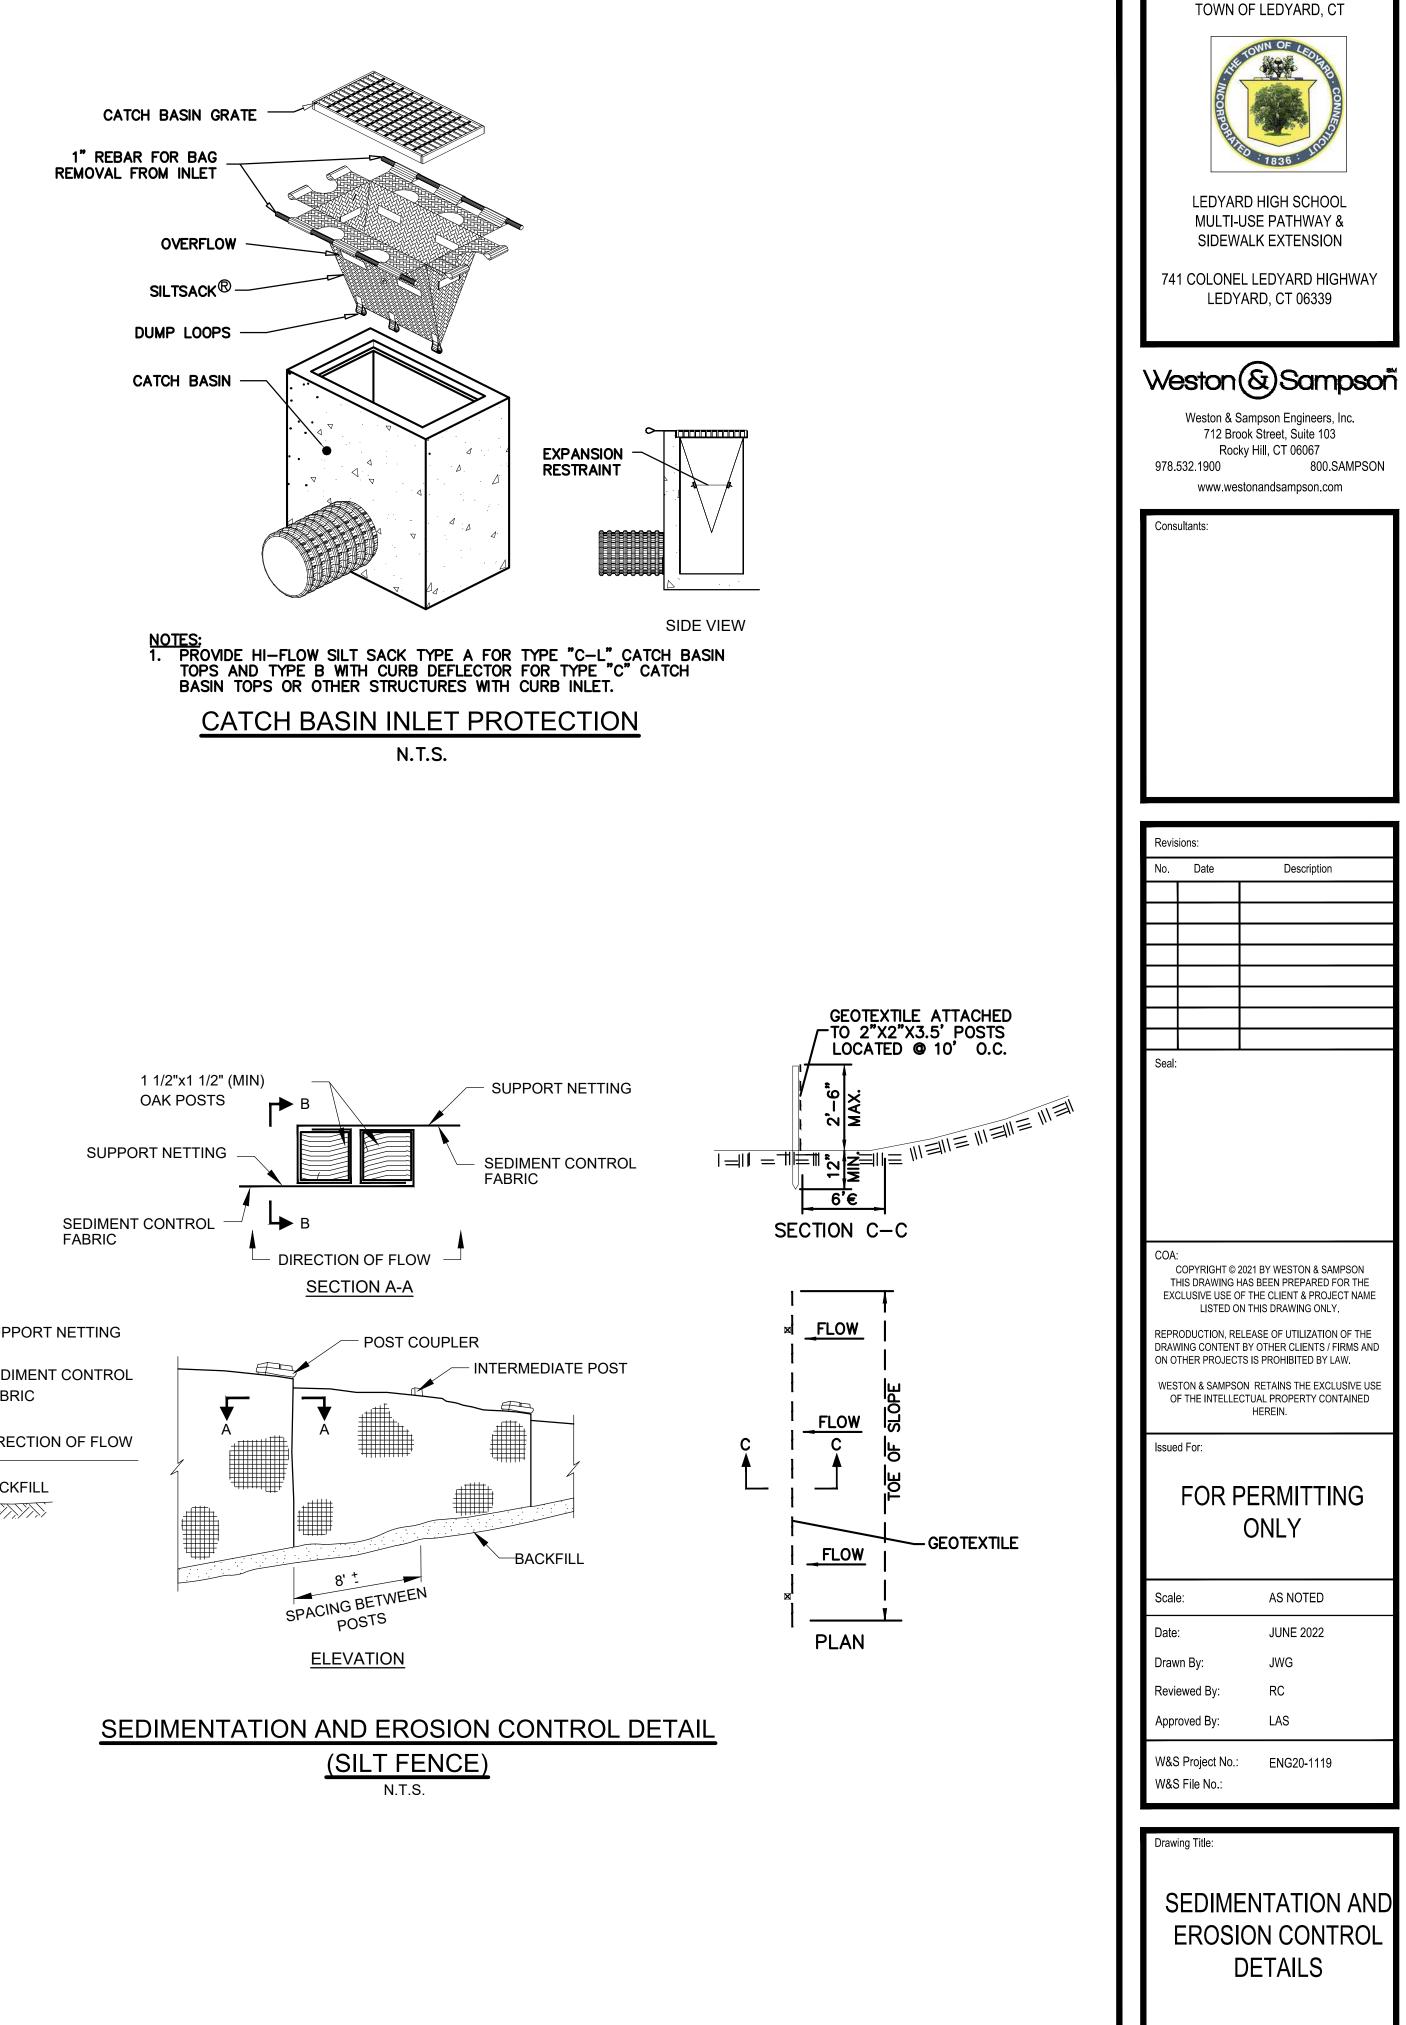

EROSION AND SEDIMENT CONTROL:

- 1. THE CONTRACTOR SHALL INSTALL SPECIFIED EROSION ANI DEVICES BEFORE BEGINNING OTHER WORK ON SITE AND M FOR THE DURATION OF THE PROJECT.
- 2. CONSTRUCT ALL EROSION AND SEDIMENT CONTROL MEAS INLET PROTECTION FOR EXISTING AND PROPOSED CATCH ACCORDANCE WITH THE STANDARDS AND SPECIFICATIONS RECENT EDITION OF THE "CONNECTICUT GUIDELINES FOR AND SEDIMENT CONTROL" (CT DEEP BULLETIN 34). ALL MEA MAINTAINED AND UPGRADED TO ACHIEVE PROPER SEDIME DURING CONSTRUCTION.
- 3. REFER TO THE DRAWINGS FOR EROSION AND SEDIMENT CO LOCATIONS AND DETAILS.
- 4. IMPLEMENT ALL NECESSARY MEASURES REQUIRED TO COM STORMWATER RUNOFF, DUST, SEDIMENT, AND DEBRIS FRO SITE. PERFORM CORRECTIVE ACTION AS NEEDED FOR ERO AND REPAIRS TO OFF SITE AREAS, IF ANY, AT NO COST TO
- 5. EXISTING DRAINAGE STRUCTURES AND PIPES ARE TO BE C FLUSHED WHERE INDICATED ON THE PLANS AND SHALL BE

EROSION AND SEDIMENTATION CONTROL PLAN SEDIMENTATION CONTROL SYSTEM - THE SEDIMENTATION CONTROL SYSTEM SHALL CONSIST OF SILT FENCE.

GEOTEXTILE BARRIER FENCE - THE SEDIMENTATION CONTROL SYSTEM SHALL BE INSTALLED IMMEDIATELY AFTER A CUT SLOPE HAS BEEN GRADED, BEFORE A FILL SLOPE HAS BEEN CREATED AND AS INDICATED ON THE PLANS. THE SYSTEM IS DESIGNED TO INTERCEPT SILT AND SEDIMENT BEFORE IT REACHES THE WETLAND AREAS, OR WATERCOURSES. DEPOSITS OF SEDIMENT AND SILT ARE TO BE PERIODICALLY REMOVED FROM THE UPSTREAM SIDE OF THE FENCE. THIS MATERIAL IS TO BE SPREAD AND STABILIZED IN AREAS NOT SUBJECT TO EROSION, OR IN AREAS WHICH ARE NOT TO BE PAVED OR BUILT ON. THE SEDIMENTATION CONTROL SYSTEM IS TO BE REPLACED AS NECESSARY TO PROVIDE PROPER FILTERING ACTION. THE SYSTEM IS TO REMAIN IN PLACE AND BE MAINTAINED TO INSURE EFFICIENT SILTATION CONTROL UNTIL ALL AREAS ABOVE THE FENCE ARE STABILIZED AND VEGETATION HAS BEEN ESTABLISHED.