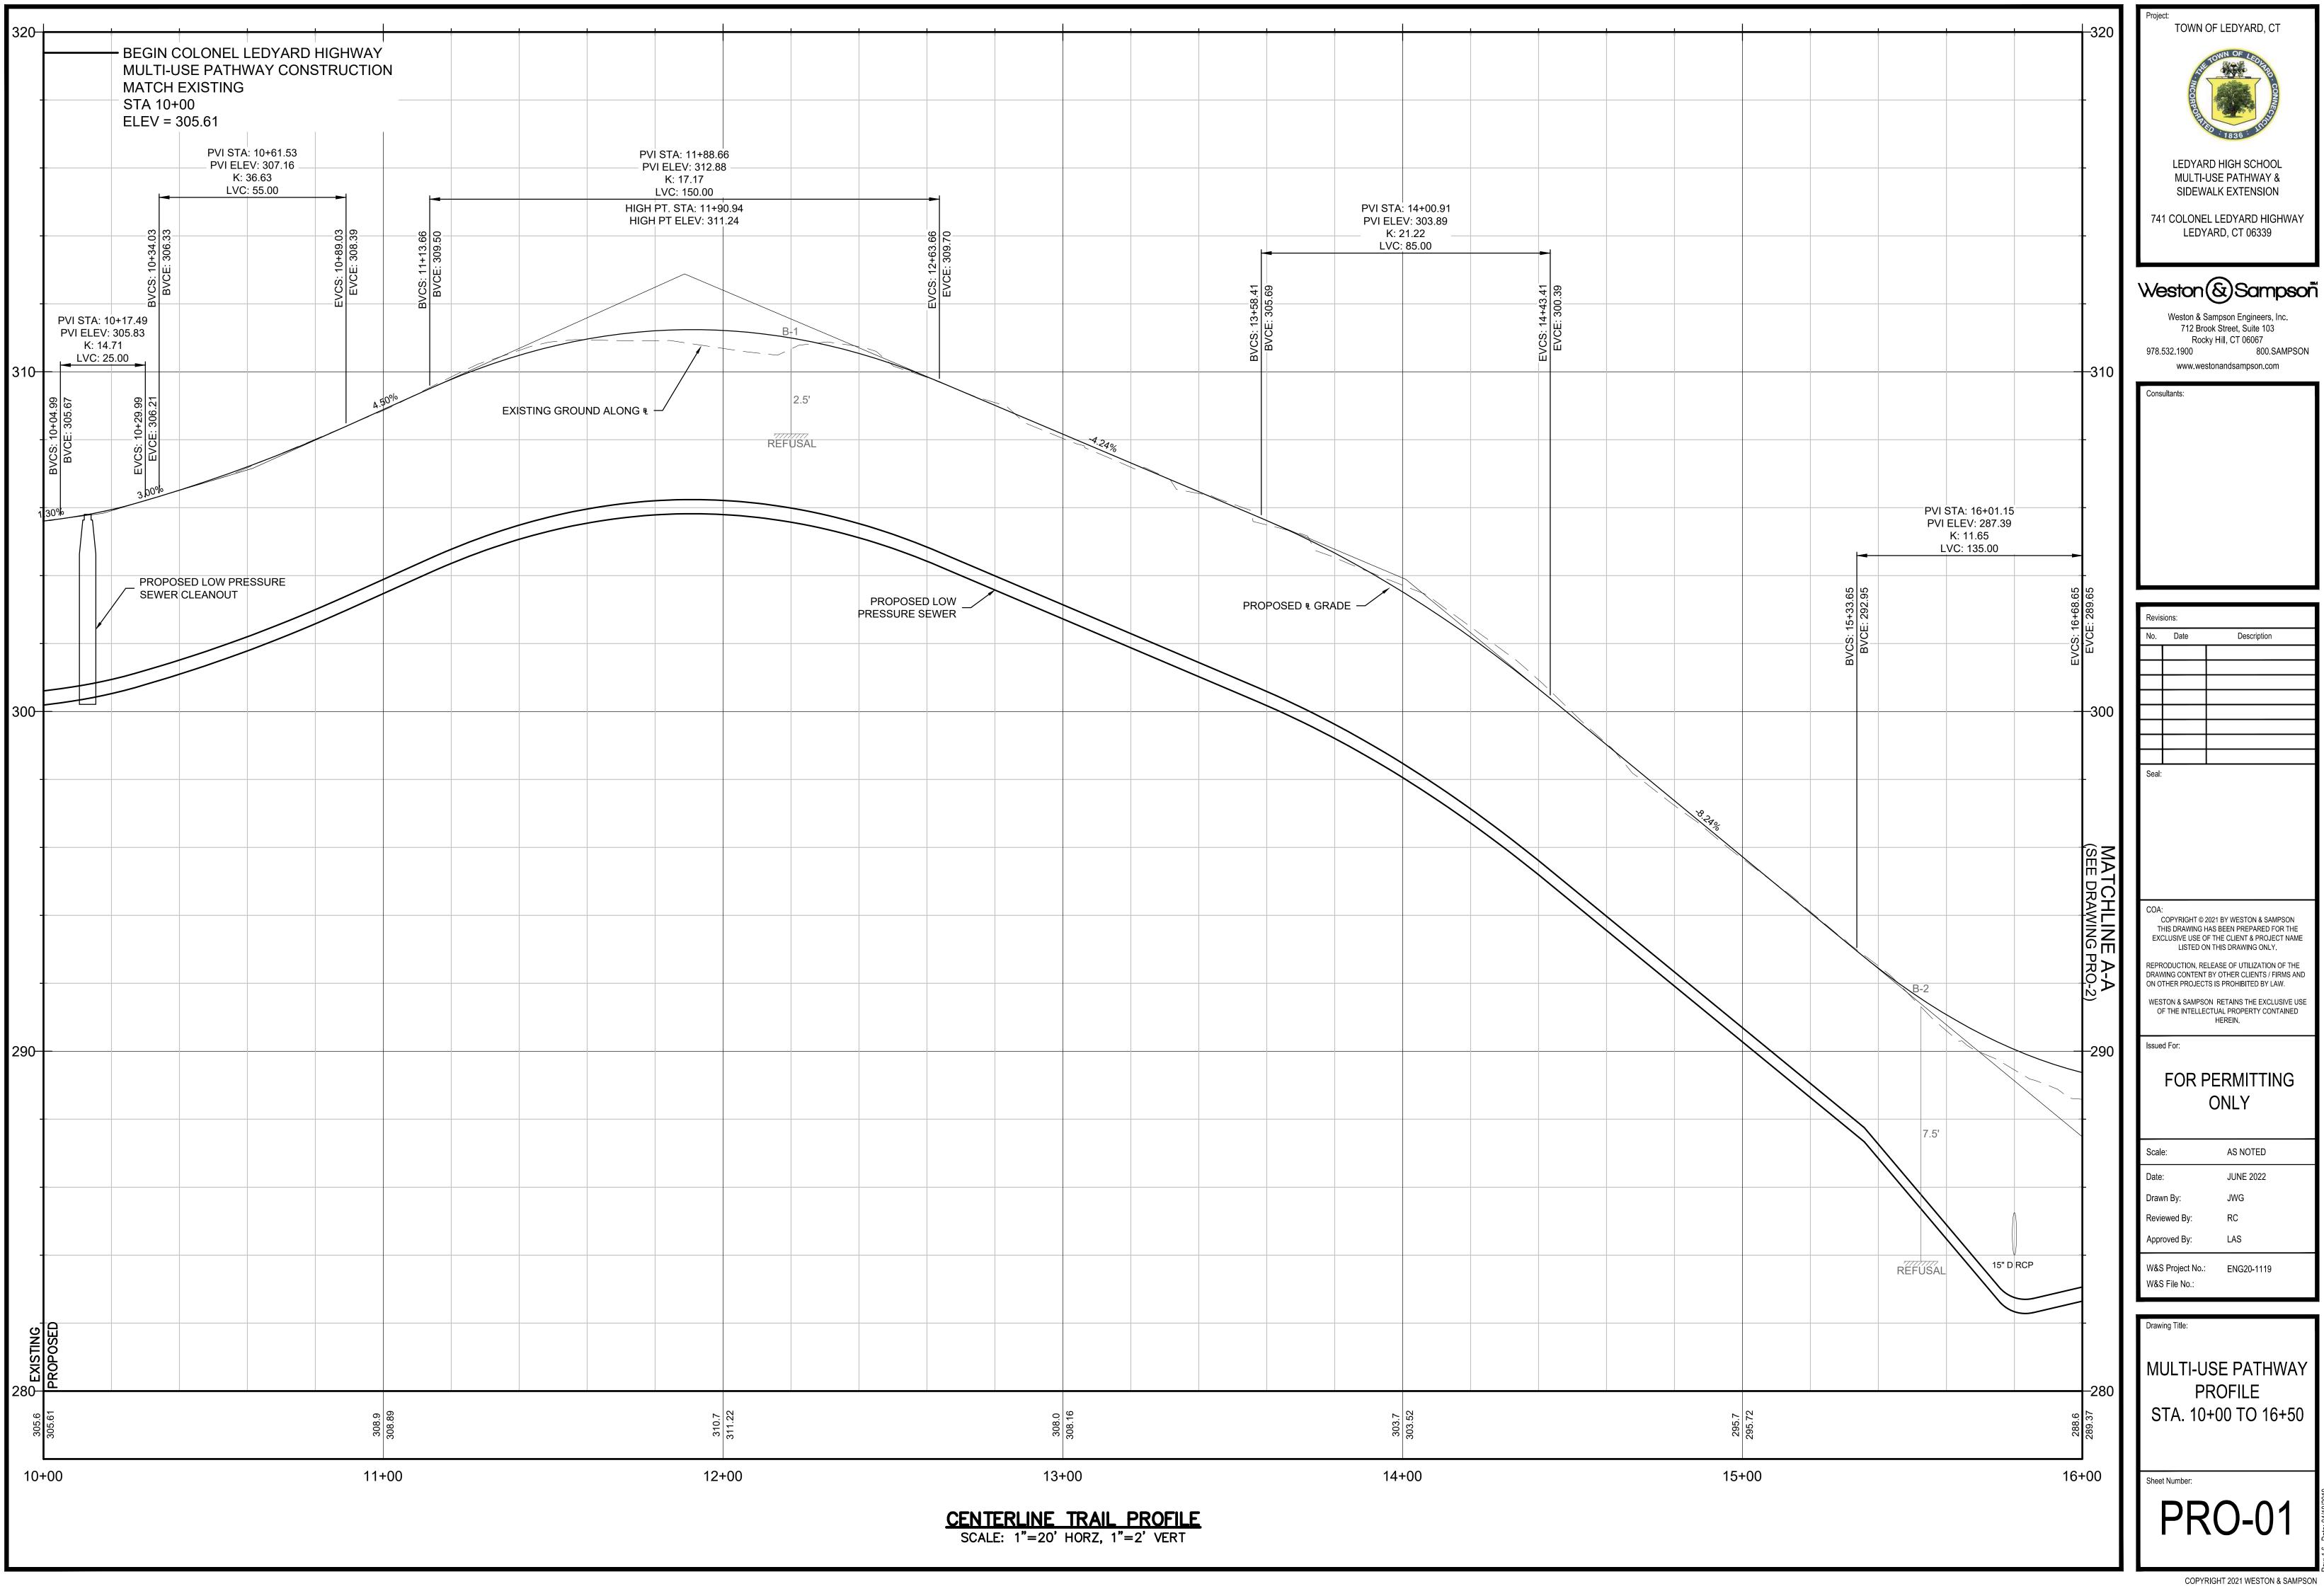

|
| STA. 22 <sup>.</sup>      | +00 TO 33+00                                                                            |  |  |
|                           |                                                                                         |  |  |
| Sheet Number:             |                                                                                         |  |  |
|                           |                                                                                         |  |  |
|                           | $\Lambda/V$ $\Lambda$                                                                   |  |  |
| HV                        | VY-4                                                                                    |  |  |



COPYRIGHT 2021 WESTON & SAMPSON











alWSEIProjects\CT\Ledyard CT\ENG20-1119 LOTCIP MultiUse Trail 2020\CAD\LEDYARD\_MUT\_PRO.3wg



IIWSEIProjects/CTLedyard CTIENG20-1119 LOTCIP MultiUse Trail 2020/CAD/LEDYARD\_MUT\_PRO.3wg

|      |                            |                                                               | 333.7 | 334.31         | 332.8   | 332.80 |      |                                |  |
|------|----------------------------|---------------------------------------------------------------|-------|----------------|---------|--------|------|--------------------------------|--|
|      |                            |                                                               | .7    | 1.31           | 8       | 988    |      |                                |  |
|      |                            |