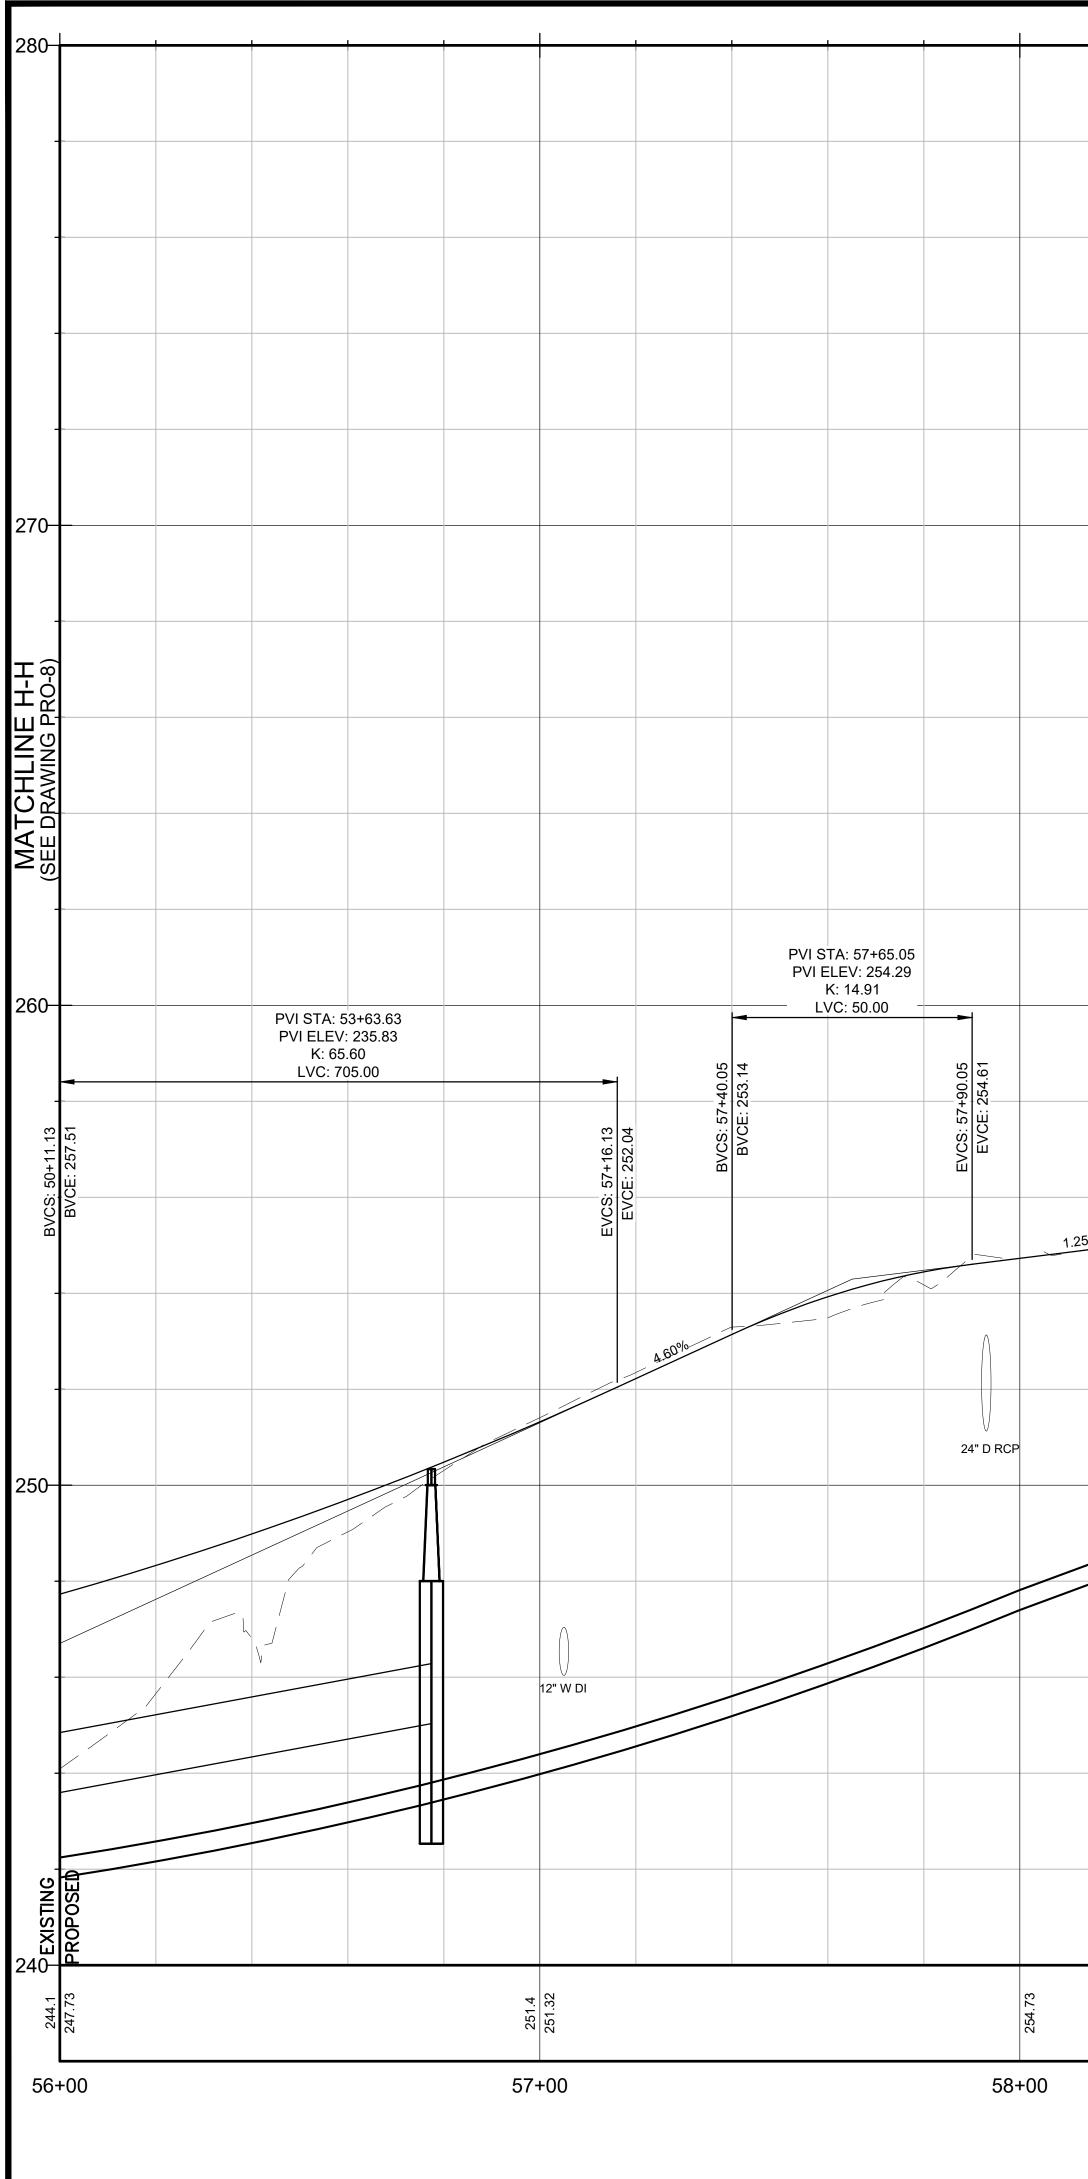

|
|   | 243.2<br>245.67 |          |        | 244.1    | 247.73              | STA. 50+00 <sup>-7</sup>                                                                             | ГО 56+00                                             |
| Ę | 55+00           |          |        | 56-      | +00                 | Sheet Number:                                                                                        |                                                      |
|   |                 |          |        |          |                     | PRO                                                                                                  | -08                                                  |

COPYRIGHT 2021 WESTON & SAMPSON

6 Date 04/



|    |                                |      | l          |             |                      |                |                      | 0         |   |        |        |         |                 |
|----|--------------------------------|------|------------|-------------|----------------------|----------------|----------------------|-----------|---|--------|--------|---------|-----------------|
|    |                                |      |            |             |                      |                |                      |           |   |        |        |         |                 |
|    |                                |      |            |             |                      |                |                      |           |   |        |        |         |                 |
|