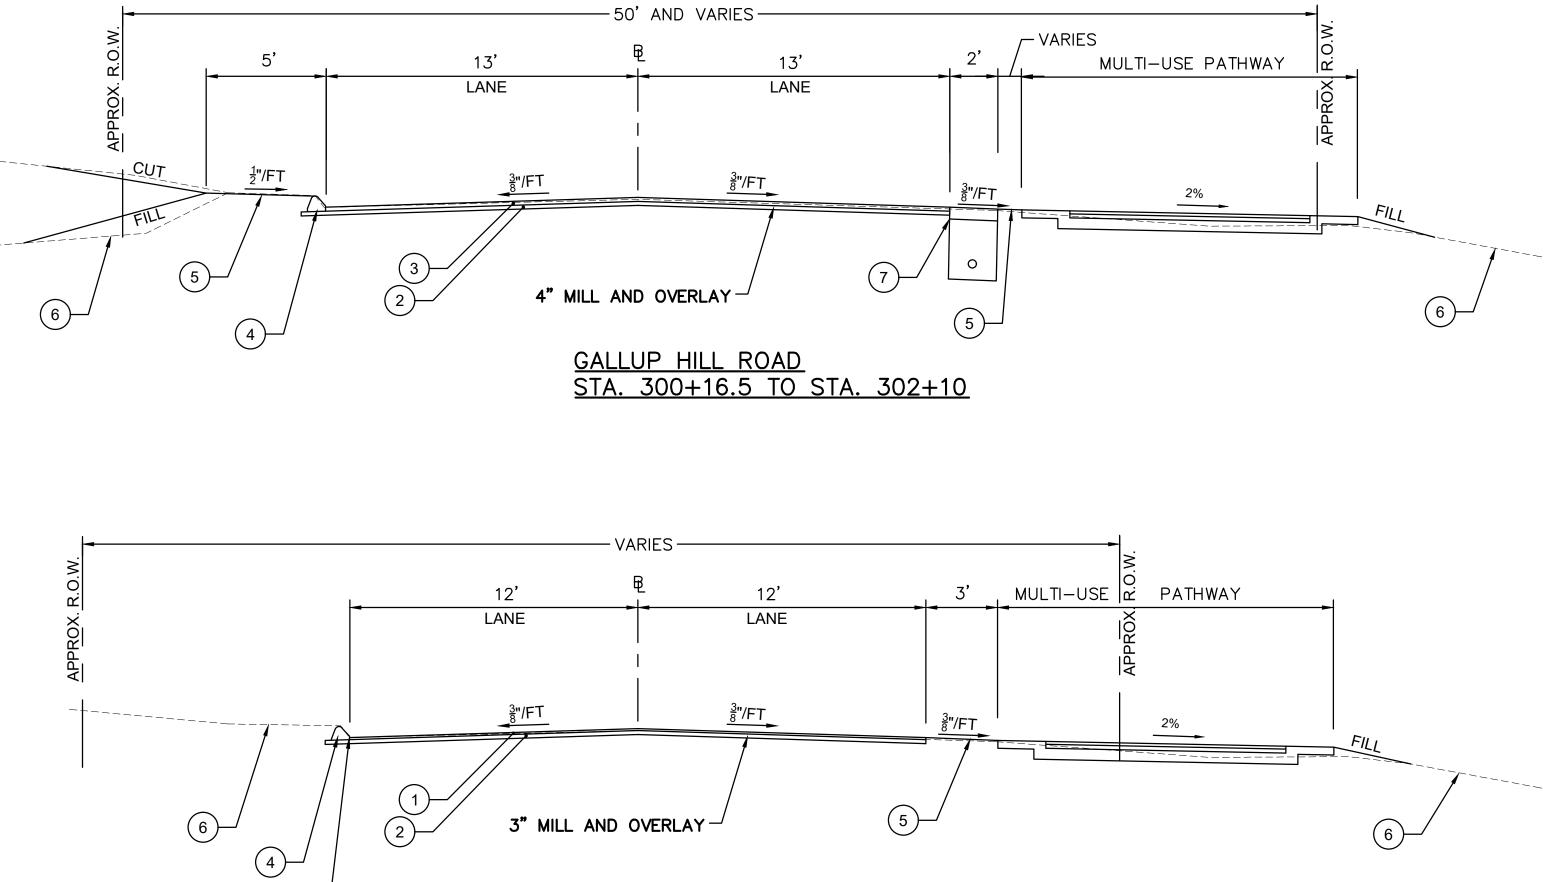

|
| / <u>AY</u><br><u>LL</u><br>56+50                                                     | MULTI-USE PATHWAY<br>AND SIDEWALK<br>TYPICAL SECTIONS                                                                                                                                                                                                               |
|                                                                                       | Sheet Number:<br>TYP-01                                                                                                                                                                                                                                             |

Project: TOWN OF LEDYARD, CT







TYPICAL SECTIONS 

| TOWN OF LEDYARD, CT