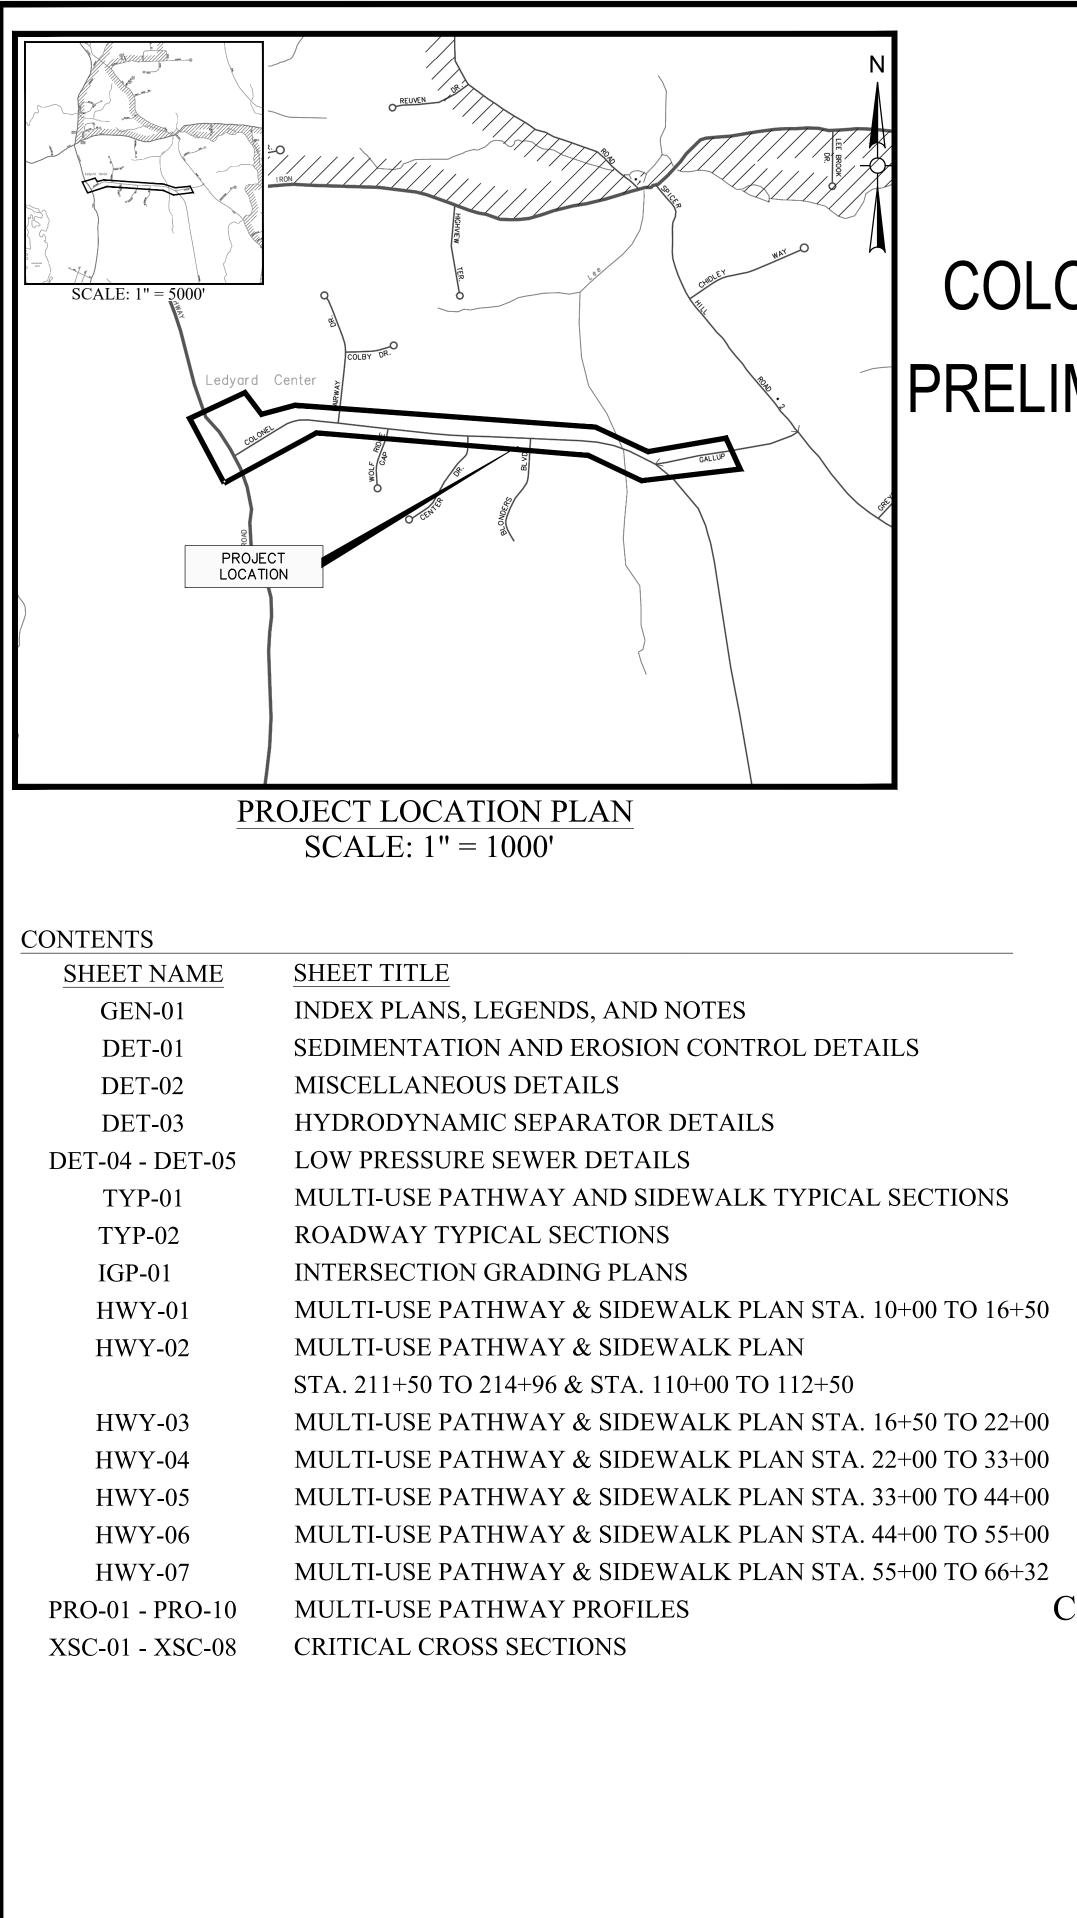

# TOWN OF LEDYARD, CT

COLONEL LEDYARD HIGHWAY MULTI-USE PATHWAY PRELIMINARY PLANNING AND DESIGN IMPROVEMENTS

## FOR PERMITTING ONLY

Weston & Sampson Engineers, Inc. 712 Brook Street, Suite 103 Rocky Hill, CT 06067 860-513-1473 800.SAMPSON

www.westonandsampson.com

TOWN LOCATION MAP SCALE: N.T.S.