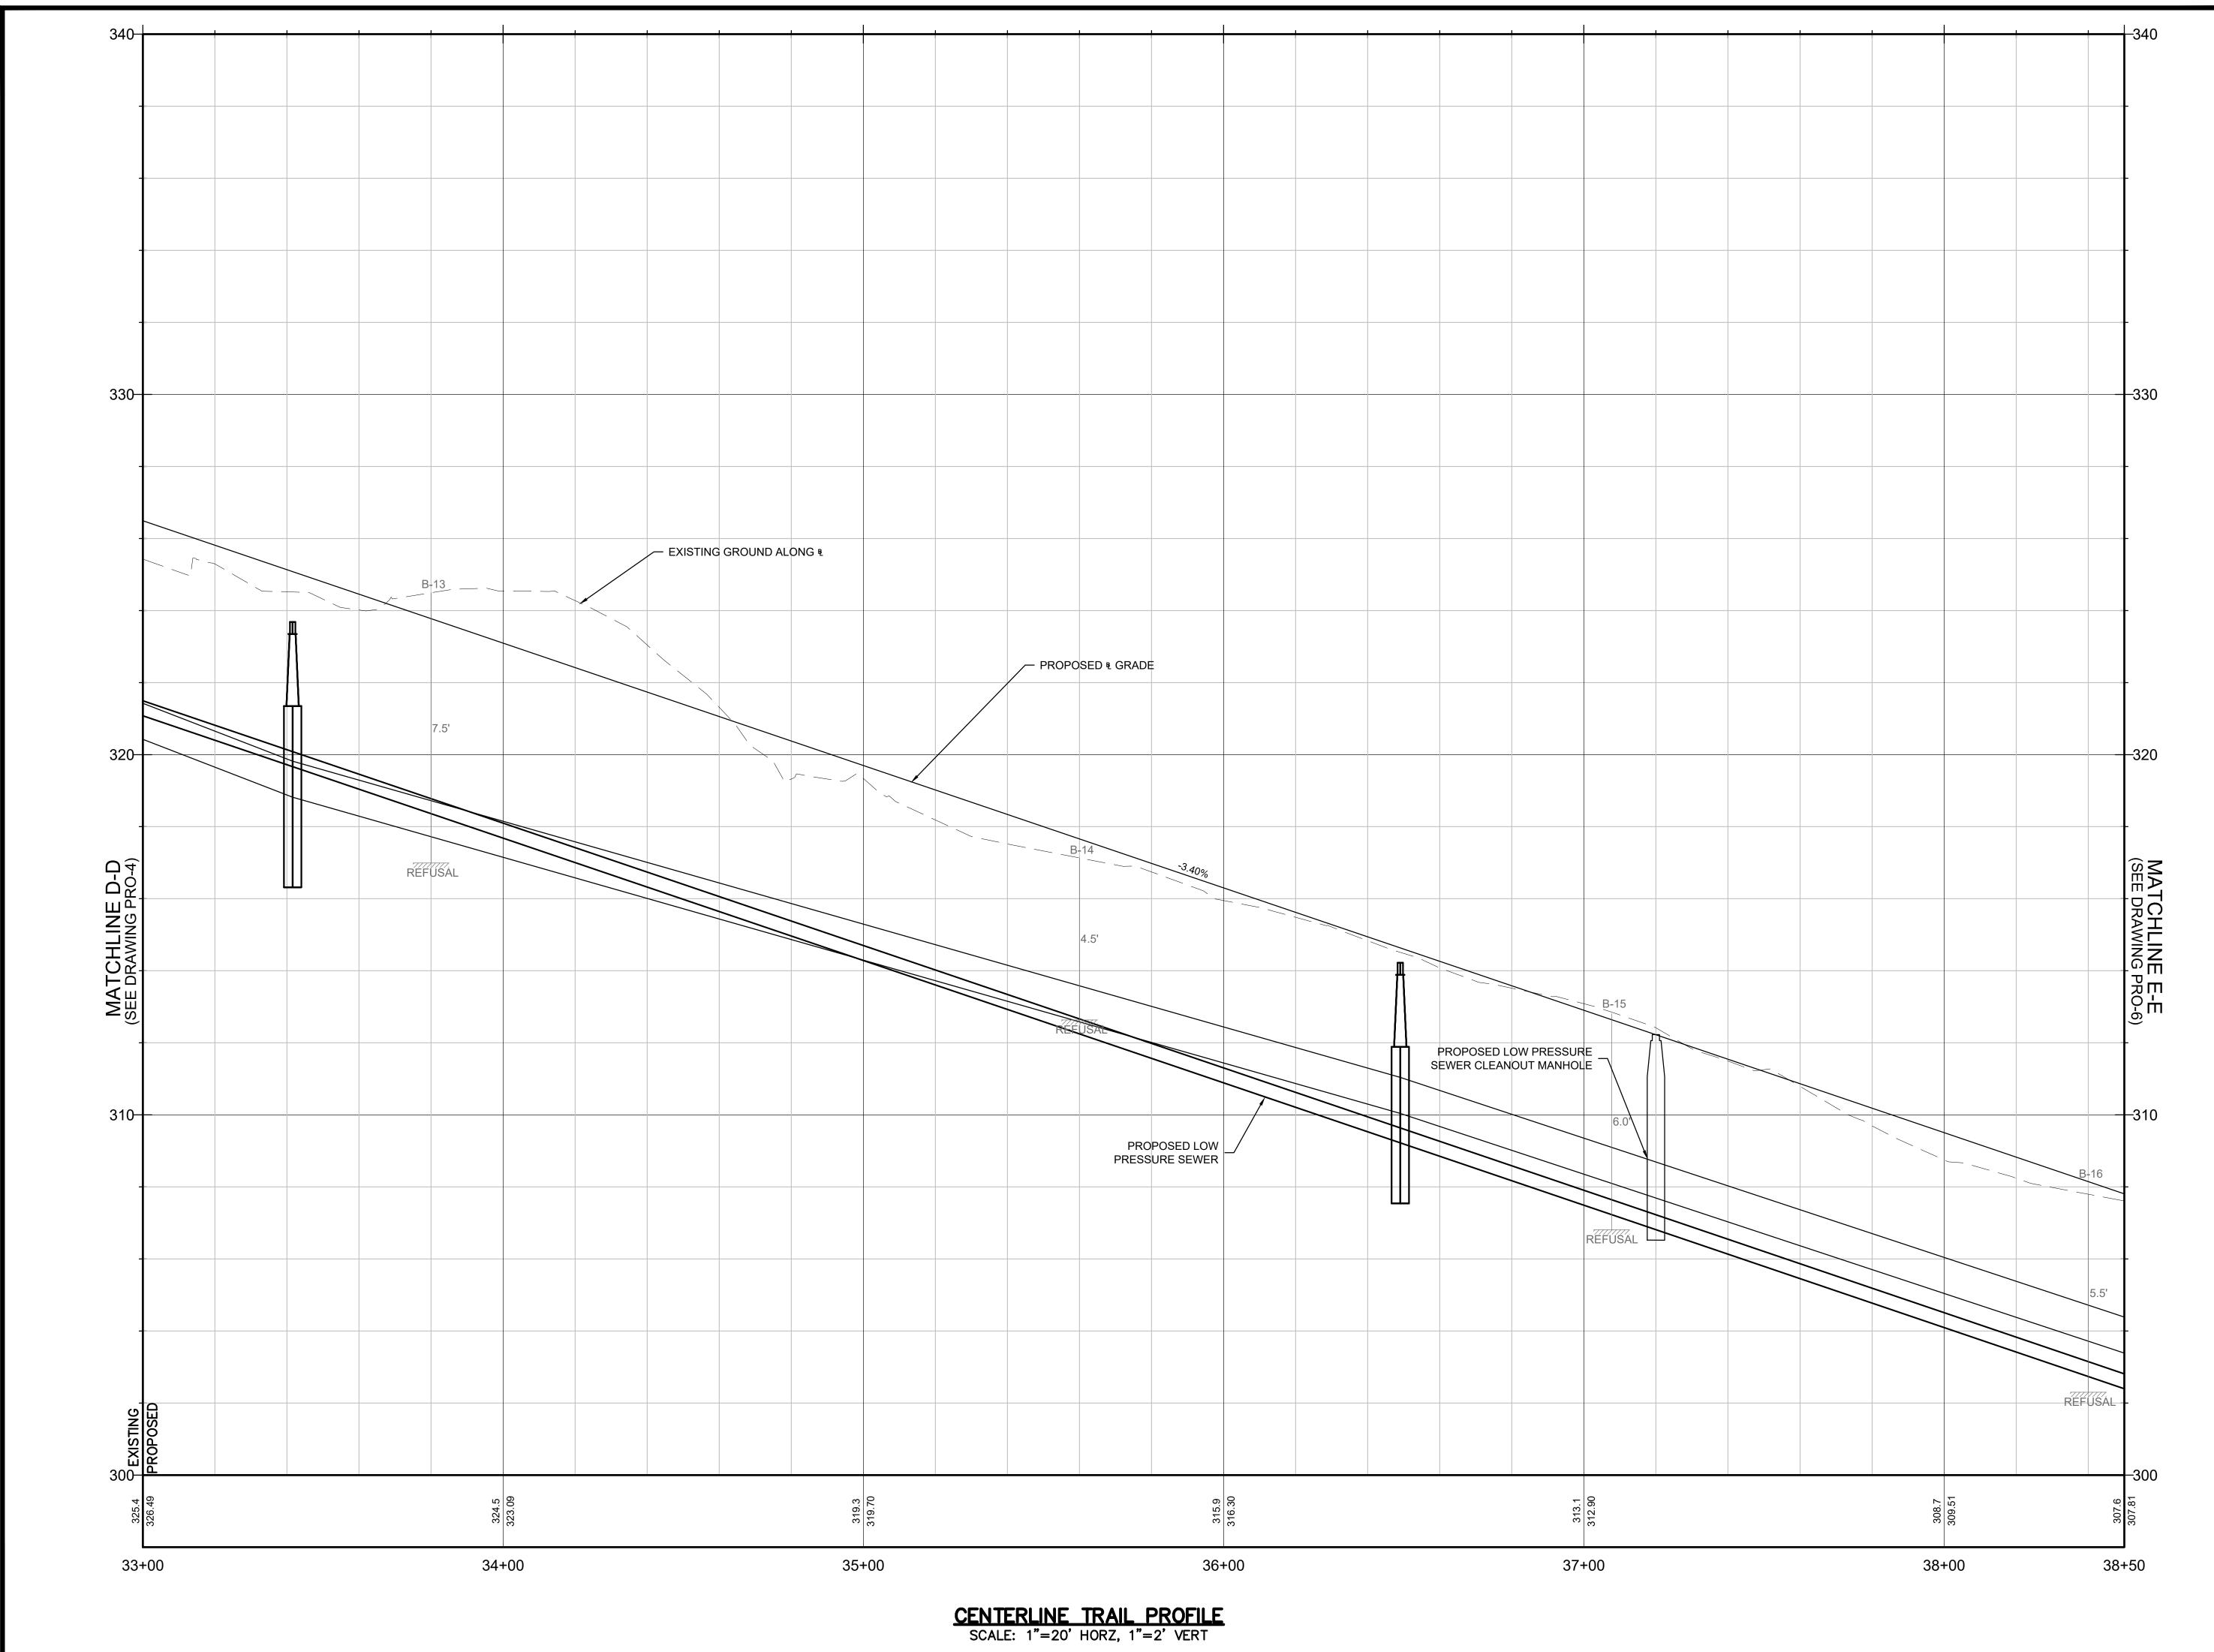

| LEGEND                 |             |                                         |                           |                        |               |
|------------------------|-------------|-----------------------------------------|---------------------------|------------------------|---------------|
| DESCRIPTION            | EXISTING    | PROPOSED                                | DESCRIPTION               | EXISTING               | PROPOSED      |
| SANITARY SEWER         | <u> </u>    | <u>8" PVC SAN.</u>                      | FENCE                     | —— X ——                | X             |
| WATER MAIN             |             | w                                       | INDIVIDUAL DECIDUOUS TREE | 0                      | $\odot$       |
| STORM DRAIN            | <i>D</i>    |                                         | INDIVIDUAL EVERGREEN TREE | *                      | *             |
| ELECTRIC               | E           | ——Е——                                   | TREE LINE                 | $\cdots \cdots \cdots$ | ~~~~~         |
| TELEPHONE              | <i>T</i>    | T                                       | BUSH                      | $\odot$                |               |
| SANITARY SEWER LATERAL |             | ss                                      | STUMP                     | 6                      |               |
| WATER SERVICE          | WS          | ws                                      | SURVEY MARKER             |                        |               |
| SANITARY SEWER MANHOLE | (S) SMH     | S SMH                                   | PROPERTY LINE             |                        |               |
| STORM DRAIN MANHOLE    | D           | O DMH                                   | EASEMENT LINE             |                        |               |
| ELECTRICAL MANHOLE     | E           | © EMH                                   | SPOT ELEVATIONS           | × 100.2                | × 101.5       |
| TELEPHONE MANHOLE      | D           | Ф тмн                                   | CONTOUR LINES             | — — 56 – — –           | 56            |
| CATCH BASIN            |             |                                         | DEPRESSION CONTOUR LINES  | -                      |               |
| HYDRANT                | ,<br>Ç      | *                                       | HOUSE NUMBER              | #35                    |               |
| WATER GATE             | 0           | ◦ WG                                    | FLOOR ELEVATION           | FL=56.7                |               |
| SPRINKLER HEAD         | Δ           |                                         | SILL ELEVATION            | S=56.7                 |               |
| UTILITY POLE           | J.          | പ                                       | WETLAND                   | · · ·                  |               |
| GUY POLE               | I.          | P                                       | WETLAND FLAGS             | • WF#                  |               |
| GUY WRE                | >           |                                         | GRASS PAVERS              | 72828282828282         | *****         |
| OVERHEAD WIRE          | //          | /                                       | GUIDE RAIL                | 0 0 0 0                | MBR )         |
| LIGHT POST             |             | *                                       | POST                      | ο                      |               |
| EDGE OF PAVEMENT       |             |                                         | SIGN                      |                        | -0-           |
| EDGE OF UNPAVED ROAD   |             |                                         | BENCH MARK                | $\bigtriangleup$       |               |
| SAFETY EDGE            |             |                                         | TEST PIT                  | TP<br><b>⊕</b> 1       | <b>E</b> TP-1 |
| BERM                   | · · ·       |                                         | BORING                    | <b>₽</b> B−1           |               |
| SIDEWALK               | CONC. WALK  | CONC. WALK                              | DRAINAGE DITCH / SWALE    | :                      | : <b></b>     |
| BOULDER                | $^{\odot}$  |                                         | MAILBOX                   | G                      |               |
| STONE WALL             | 00000000000 | ~~~~~~~~~~~~~~~~~~~~~~~~~~~~~~~~~~~~~~~ | FENCE                     | x                      |               |
| RETAINING WALL         | RET WALL    | RET WALL                                |                           |                        |               |