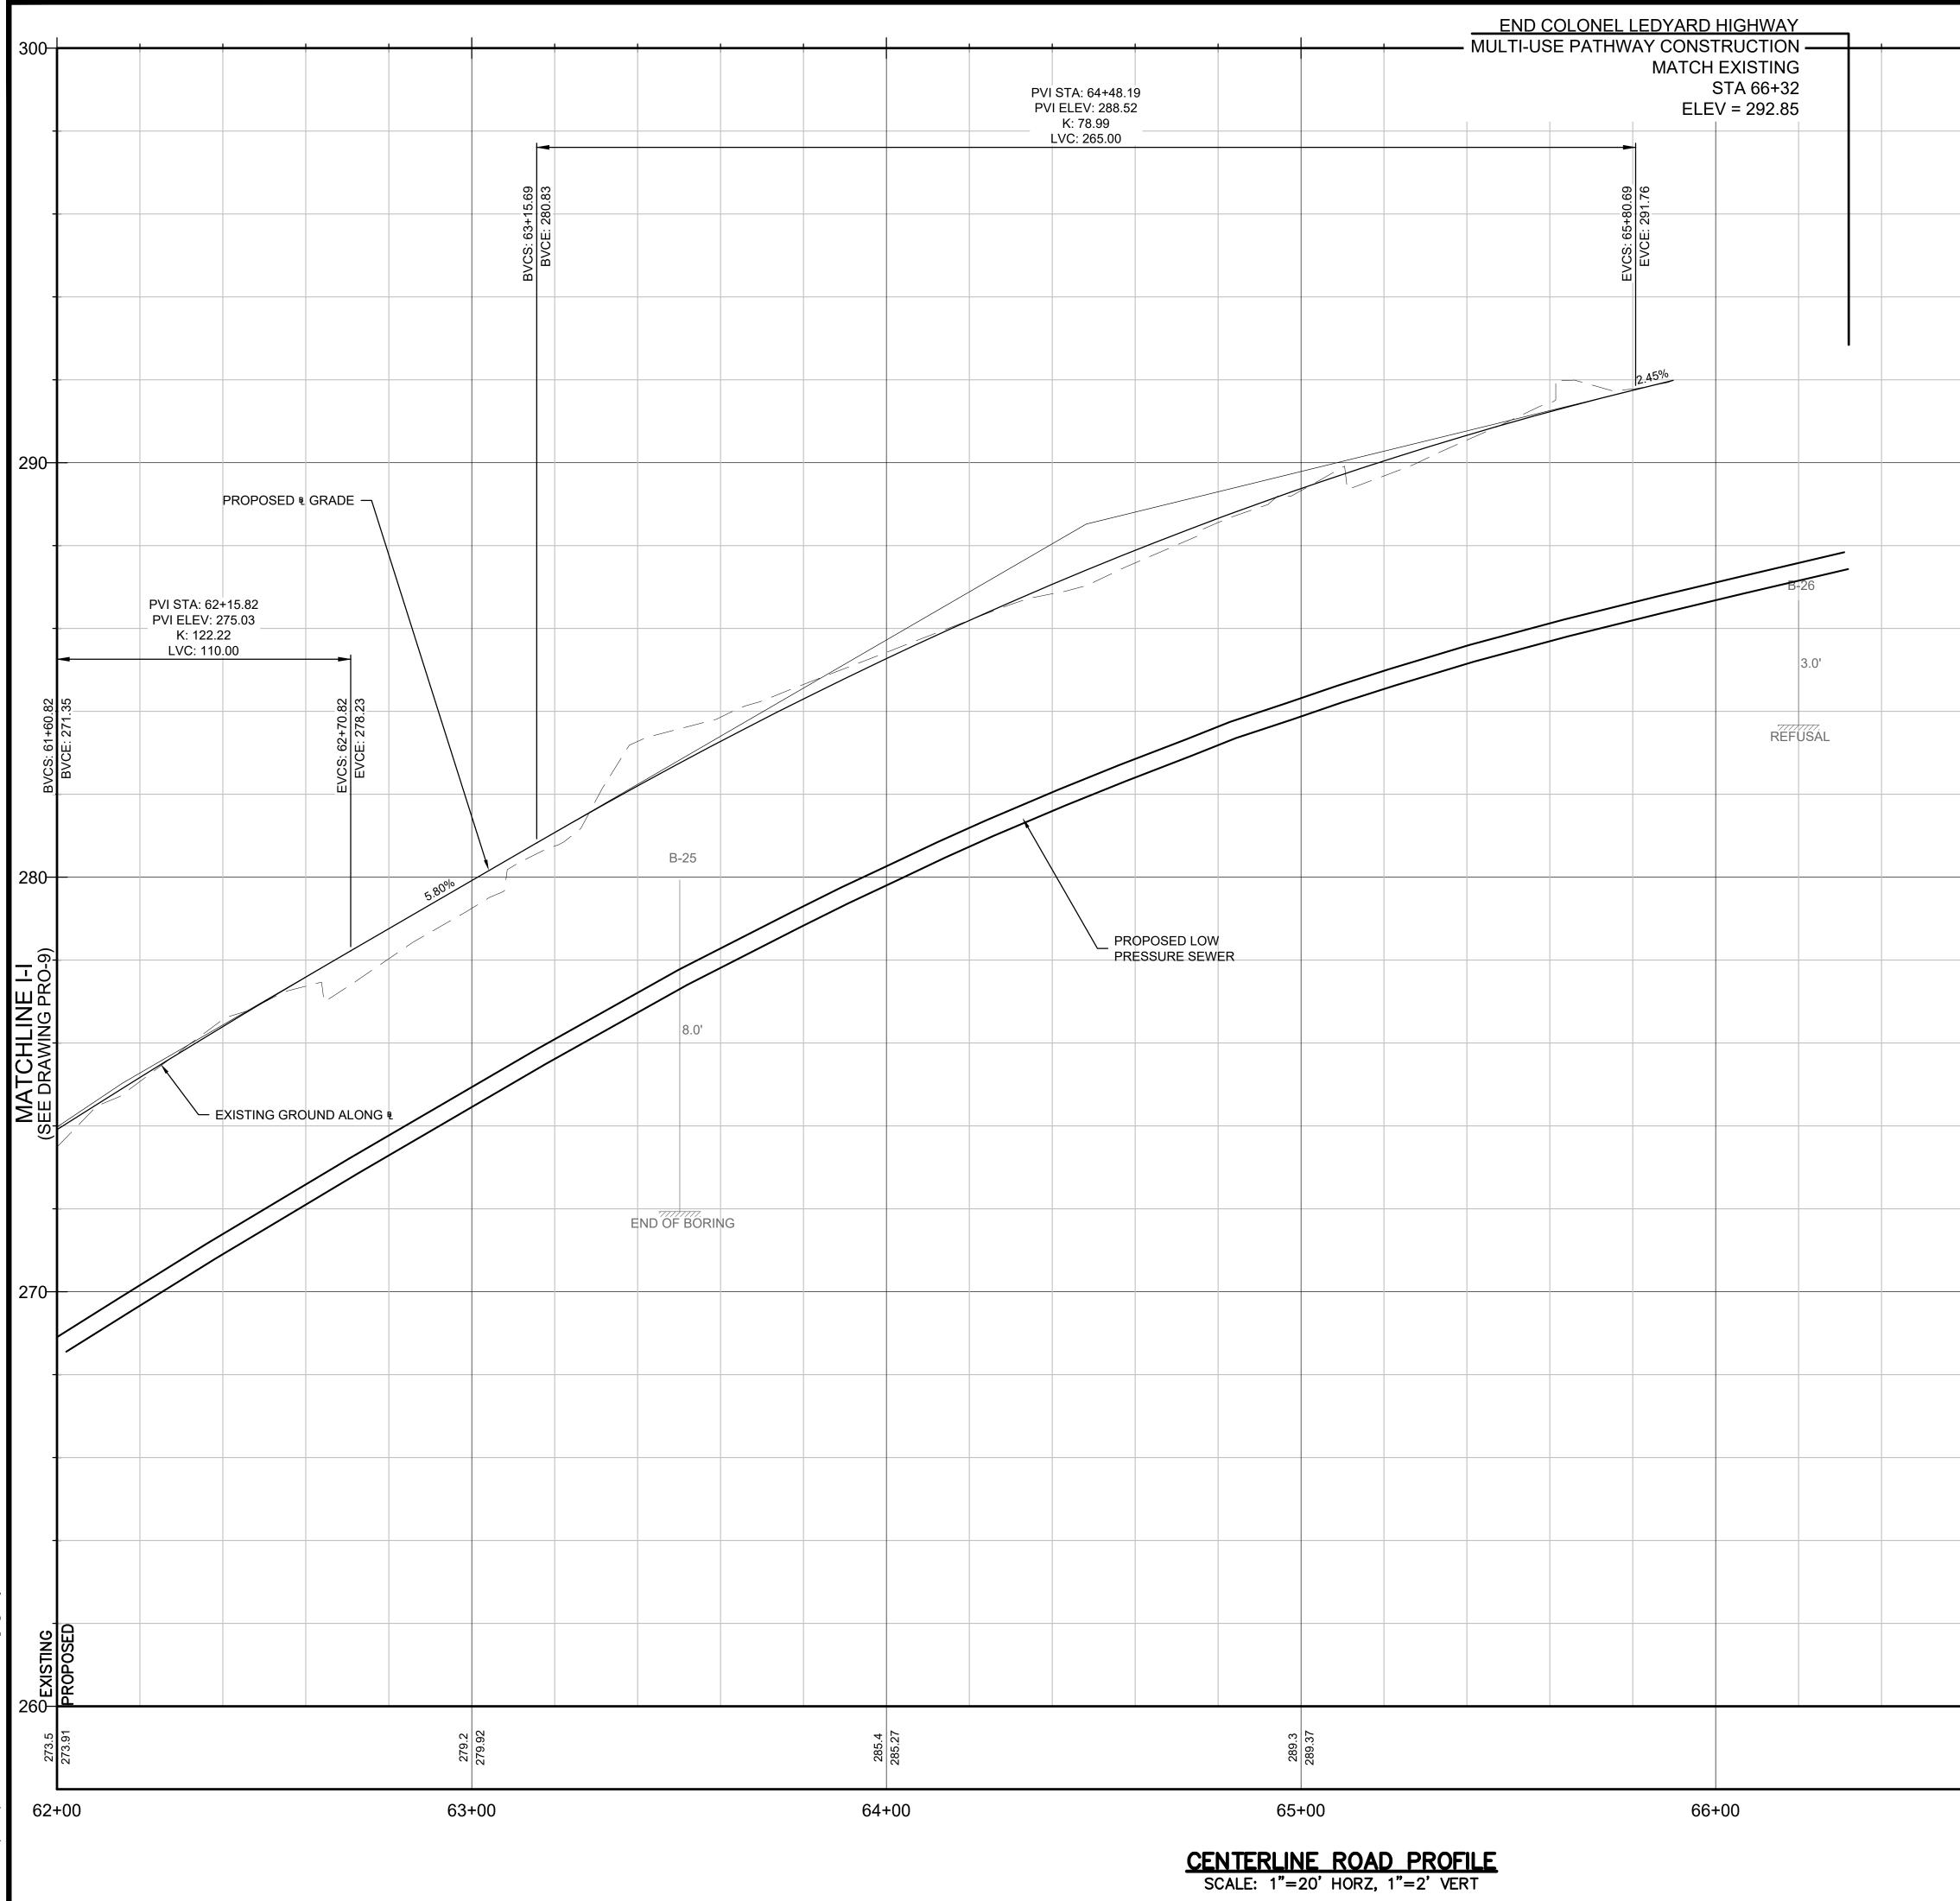

|      |            |             |                      |                |                      |           |   |        |        |         |                 |
|    |                                |      |            |             | 59-                  | +00            |                      |           |   | 60·    | +00    |         |                 |
|    |                                |      |            |             | LINE TF<br>1"=20' HO | <b>RAIL PF</b> | <b>ROFILE</b>        |           |   |        |        |         |                 |
|    |                                |      |            |             | <u>2</u> 0 IIU       |                | <b>v L</b> I \       |           |   |        |        |         |                 |



COPYRIGHT 2021 WESTON & SAMPSON



callWSEIProjects/CTLedvard CTTENG20-1119 LOTCIP MultiUse Trail 2020/CADILEDYARD\_MUT\_PRC

| Project:<br>TOWN OF LEDYARD, CT                                                                                                                                        | 000  |     |  | 1   |     |  |
|------------------------------------------------------------------------------------------------------------------------------------------------------------------------|------|-----|--|-----|-----|--|
| CORPORATION OF LEOPHILE CONTRACTOR                                                                                                                                     | -300 |     |  |     |     |  |
| LEDYARD HIGH SCHOOL