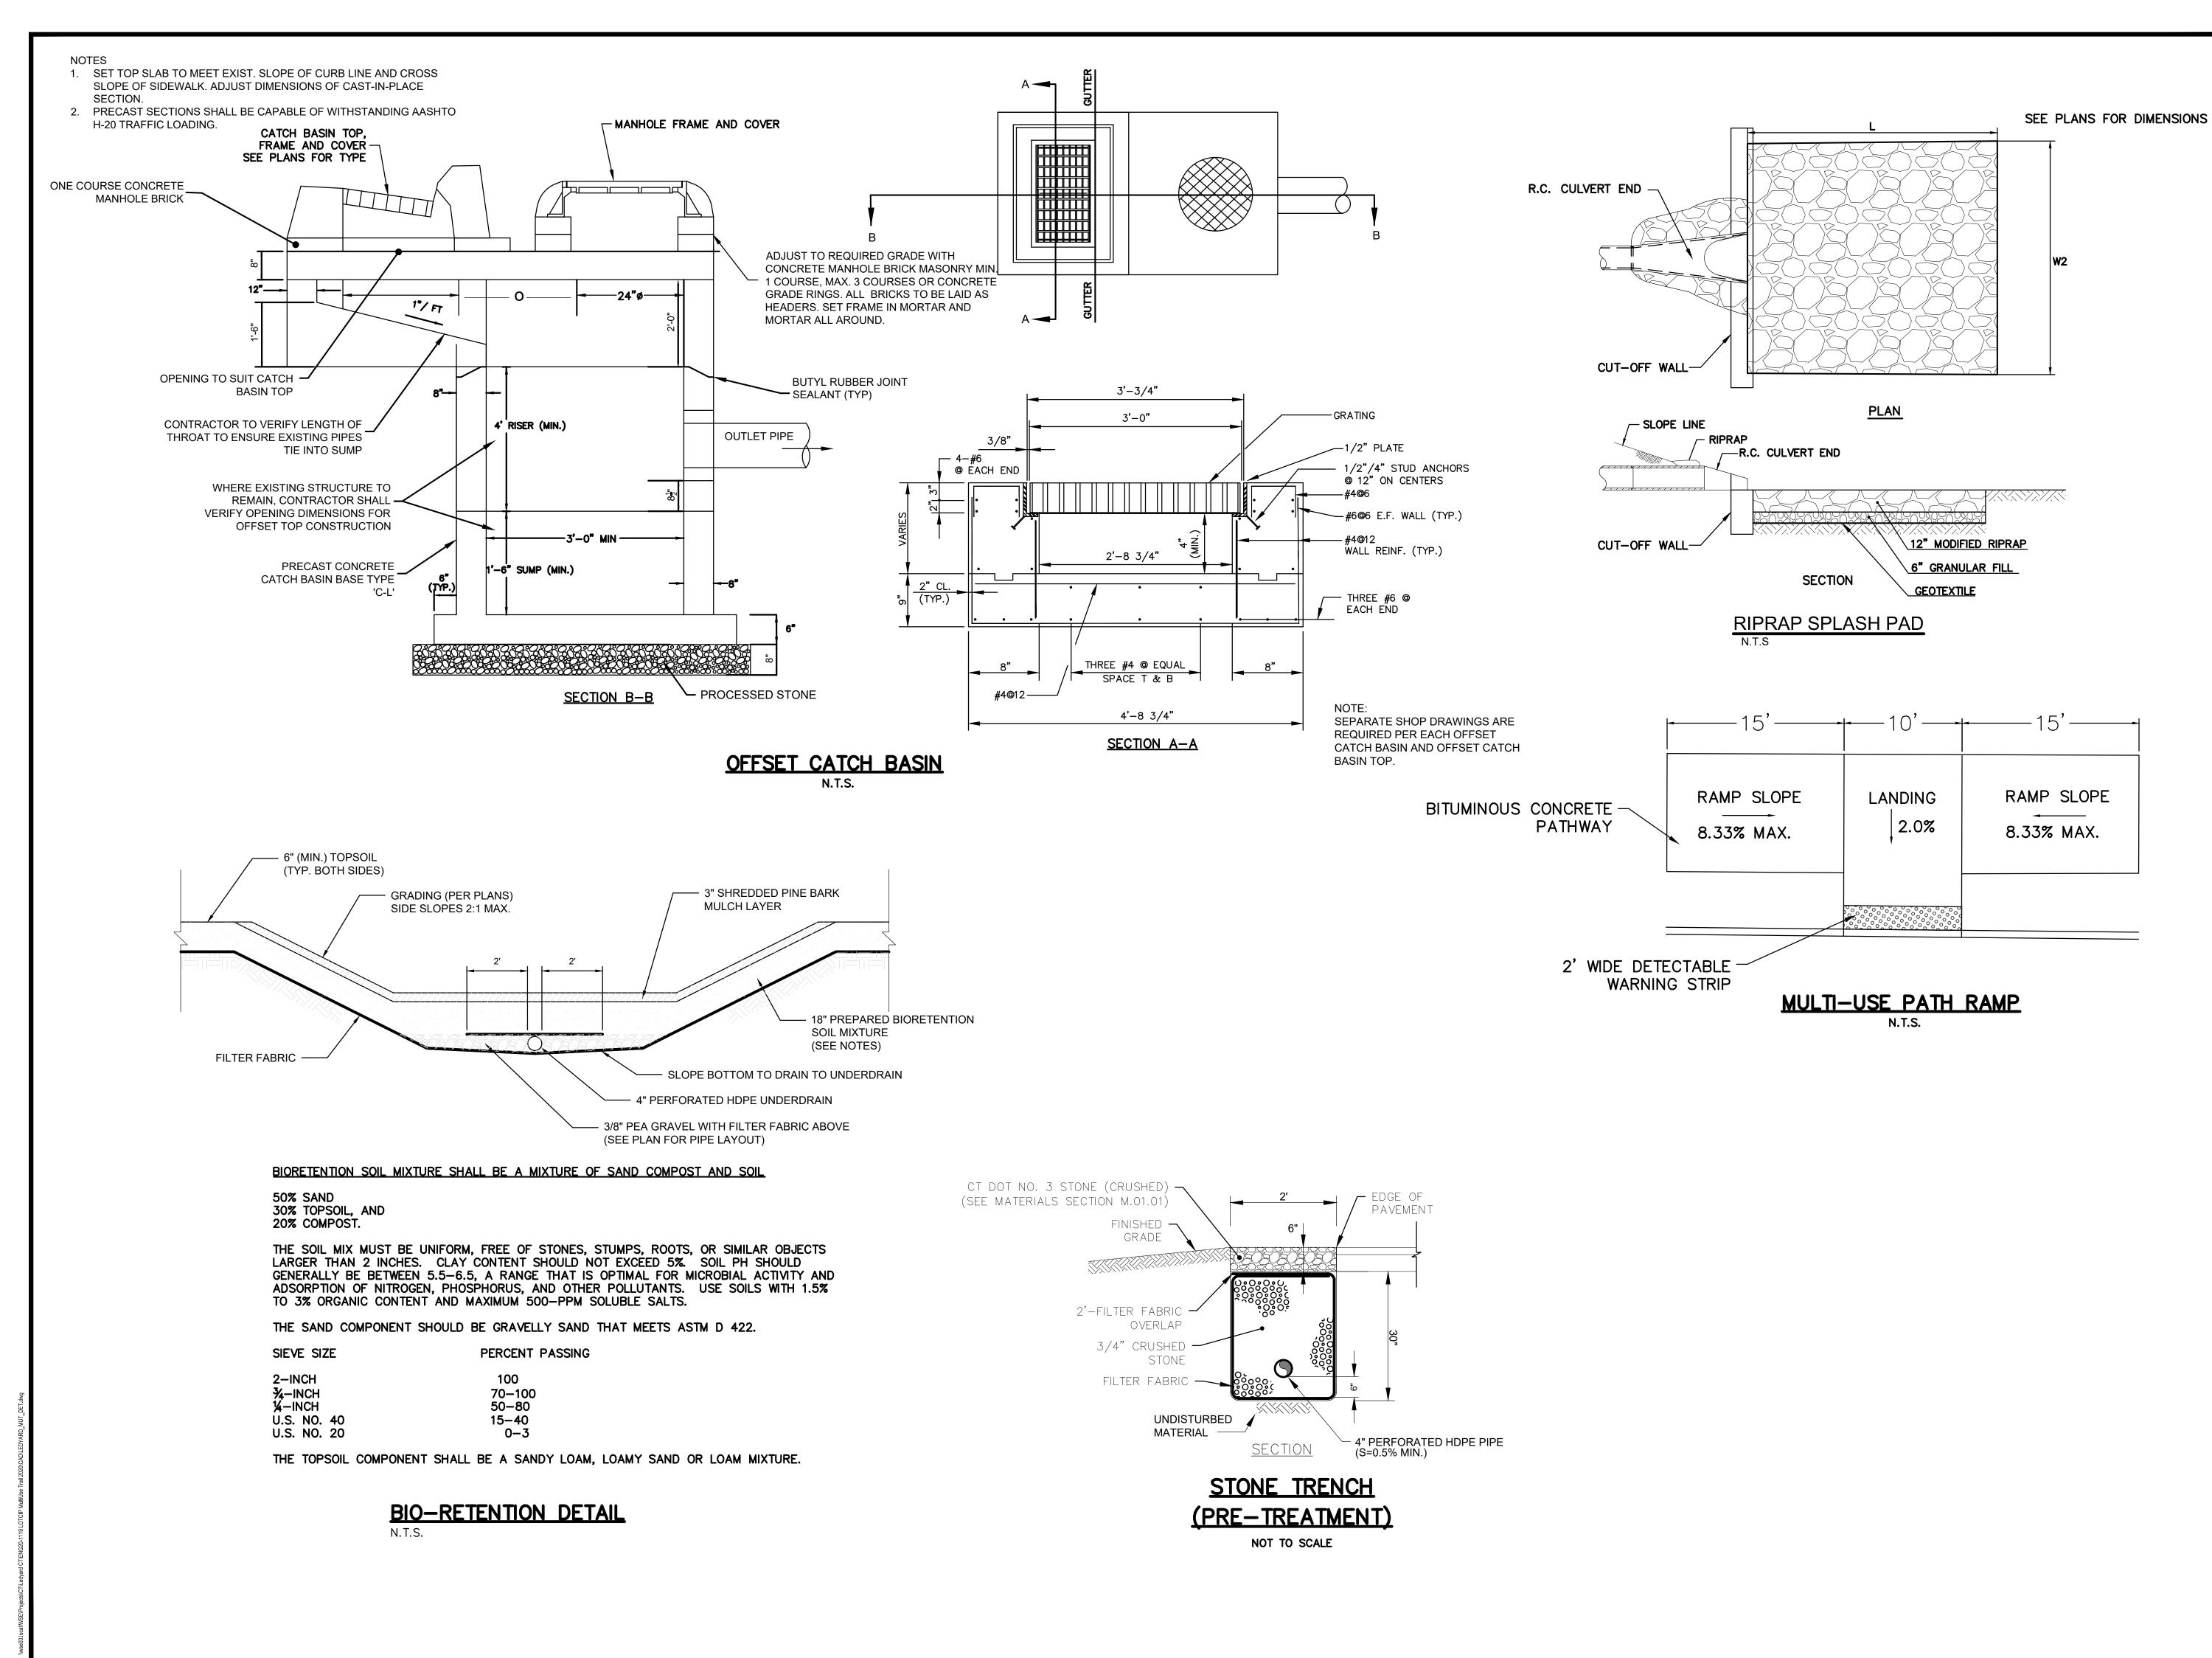

#### **CONSTRUCTION NOTES:**

GENERAL

- SYMBOLS AND LEGENDS OF PROJECT FEATURES ARE GRAPHIC REPRESENTATIONS AND ARE NOT NECESSARILY SHOWN ON THE DRAWINGS TO SCALE OR TO THEIR ACTUAL DIMENSIONS OR LOCATION. COORDINATE DETAIL SHEET DIMENSIONS, MANUFACTURERS' LITERATURE, SHOP DRAWINGS AND FIELD MEASUREMENTS OF SUPPLIED PRODUCTS FOR LAYOUT OF THE PROJECT FEATURES.
- DO NOT RELY SOLELY ON ELECTRONIC VERSIONS OF THESE DRAWINGS, SPECIFICATIONS. AND DATA FILES THAT ARE PROVIDED BY THE ENGINEER. FIELD VERIFY LOCATION OF PROJECT FEATURES.
- THE CONTRACTOR SHALL PERFORM NECESSARY CONSTRUCTION NOTIFICATIONS, APPLY FOR AND OBTAIN NECESSARY PERMITS, PAY FEES, AND POST BONDS ASSOCIATED WITH THE WORK AS REQUIRED BY THE CONTRACT DOCUMENTS.
- FENCES, MAIL BOXES, ETC. SHALL BE REMOVED AND REPLACED AS NECESSARY TO PERFORM THE WORK. UNLESS OTHERWISE INDICATED, ALL SUCH WORK SHALL BE PAID FOR UNDER CLEARING AND GRUBBING.
- ALL AREAS DISTURBED BY THE CONTRACTOR BEYOND PAYMENT LIMITS SHALL BE RESTORED AT NO ADDITIONAL COST TO THE TOWN. PAVEMENT SHALL BE REPLACED IN ACCORDANCE WITH THE SPECIFICATIONS AND AS SHOWN ON THE DRAWINGS.
- THE CONTRACTOR SHALL MAINTAIN SIDE SLOPES AND DRAINAGE SWALES DURING CONSTRUCTION TO PREVENT PONDING AND EROSION.
- THE CONTRACTOR SHALL NOT STORE ANY APPARATUS, MATERIALS, SUPPLIES OR EQUIPMENT ON DRAINAGE STRUCTURES OR WITHIN 100 FEET OF WETLANDS.
- THE CONTRACTOR SHALL GRADE PROPOSED SLOPES TO MEET EXISTING SLOPES WHERE SHOWN ON PLANS, IN ACCORDANCE WITH THE MINIMUM AND MAXIMUM SLOPES SPECIFIED.
- ALL STREET EXCAVATIONS SHALL BE COMPLETELY CLOSED AT THE END OF EACH WORKING DAY BY BACKFILLING. COVERING WITH STEEL PLATES MAY BE ALLOWED IF APPROVED BY THE ENGINEER.
- WHERE ENCOUNTERED, UNSUITABLE MATERIAL SHALL BE REMOVED TO A DEPTH OF AT LEAST 12-INCHES BELOW THE BOTTOM OF TRENCH EXCAVATIONS AND REPLACED WITH GRANULAR FILL, UNLESS OTHERWISE SPECIFIED.
- DURING THE PROCESS OF WORK, THE CONTRACTOR SHALL CONDUCT OPERATIONS AND MAINTAIN THE AREA OF CONSTRUCTION ACTIVITIES, INCLUDING SWEEPING AND WATER FOR DUST CONTROL AS NECESSARY, TO MINIMIZE CREATION AND DISPERSION OF DUST.
- WHERE EXISTING FENCES ARE TO BE REMOVED AND RESET, A TEMPORARY CONSTRUCTION FENCE SHALL BE ERECTED AFTER REMOVAL FOR THE PROTECTION OF THE RESIDENTS. TEMPORARY CONSTRUCTION FENCES SHALL BE PAID FOR UNDER CLEARING AND GRUBBING.
- ALL HIGHWAY LINE MONUMENTATION WITHIN THE PROJECT LIMITS MUST BE DELINEATED AND PROTECTED FROM DAMAGE OR MOVEMENT. ANY COST ASSOCIATED WITH RESETTING OF THE MONUMENTATION SHALL BE AT THE CONTRACTOR'S EXPENSE IF DISTURBED BY CONTRACTOR.
- THE CONTRACTOR SHALL COMPLETE ALL LAYOUTS, SURVEYS, ETC. REQUIRED FOR CONSTRUCTION OF THE PROJECT AS SHOWN AND AS SPECIFIED.
- 5. THE CONTRACTOR IS RESPONSIBLE TO ENSURE THAT THE PROPER STORM DRAINAGE AND SANITARY FLOWS ARE MAINTAINED THROUGHOUT THE CONSTRUCTION DURATION.
- 6. ALL PROPOSED MANHOLES, MANHOLE COVERS AND FRAMES, CATCH

EROSION AND SEDIMENT CONTROL:

- 1. THE CONTRACTOR SHALL INSTALL SPECIFIED EROSION ANI DEVICES BEFORE BEGINNING OTHER WORK ON SITE AND M FOR THE DURATION OF THE PROJECT.
- 2. CONSTRUCT ALL EROSION AND SEDIMENT CONTROL MEAS INLET PROTECTION FOR EXISTING AND PROPOSED CATCH ACCORDANCE WITH THE STANDARDS AND SPECIFICATIONS RECENT EDITION OF THE "CONNECTICUT GUIDELINES FOR AND SEDIMENT CONTROL" (CT DEEP BULLETIN 34). ALL MEA MAINTAINED AND UPGRADED TO ACHIEVE PROPER SEDIME DURING CONSTRUCTION.
- 3. REFER TO THE DRAWINGS FOR EROSION AND SEDIMENT CO LOCATIONS AND DETAILS.
- 4. IMPLEMENT ALL NECESSARY MEASURES REQUIRED TO COM STORMWATER RUNOFF, DUST, SEDIMENT, AND DEBRIS FRO SITE. PERFORM CORRECTIVE ACTION AS NEEDED FOR ERO AND REPAIRS TO OFF SITE AREAS, IF ANY, AT NO COST TO
- 5. EXISTING DRAINAGE STRUCTURES AND PIPES ARE TO BE C FLUSHED WHERE INDICATED ON THE PLANS AND SHALL BE

| CONFORM TO THE<br>DOCUMENTS.                                                      |            | "CLEAN EXISTING DRAINAGE SYSTEM".                                                                                                                                                                                                                                                        |          |
|-----------------------------------------------------------------------------------|------------|------------------------------------------------------------------------------------------------------------------------------------------------------------------------------------------------------------------------------------------------------------------------------------------|----------|
| SHALL BE PAID FOR                                                                 | 6.         | INSPECT AND MAINTAIN EROSION CONTROL MEASURES WEEKLY AND AFTER<br>MAJOR RAINFALL EVENTS, DISPOSE OF SEDIMENT IN AN UPLOAD AREA. DO                                                                                                                                                       | DESCR    |
|                                                                                   |            | NOT ENCUMBER OTHER DRAINAGE STRUCTURES AND PROTECTED AREAS.                                                                                                                                                                                                                              | SANITAR  |
|                                                                                   | 7.         | UPON COMPLETION OF CONSTRUCTION AND ESTABLISHMENT OF                                                                                                                                                                                                                                     | WATER N  |
| ION'S STANDARD<br>AND STANDARD                                                    |            | PERMANENT GROUND COVER, REMOVE AND DISPOSE OF TEMPORARY<br>EROSION CONTROL MEASURES, CLEAN SEDIMENT AND DEBRIS FROM                                                                                                                                                                      | STORM [  |
|                                                                                   |            | TEMPORARY MEASURES AND FROM PERMANENT STORM DRAIN AND                                                                                                                                                                                                                                    | ELECTRIC |
|                                                                                   |            | SANITARY SEWER SYSTEMS.                                                                                                                                                                                                                                                                  | TELEPHO  |
|                                                                                   |            |                                                                                                                                                                                                                                                                                          | SANITAR  |
| IRE HYDRANTS,                                                                     | <u>011</u> | LITIES:                                                                                                                                                                                                                                                                                  | WATER S  |
|                                                                                   | 1.         | THE CONTRACTOR SHALL NOTIFY "CALL BEFORE YOU DIG" AT 1-800-922-4455                                                                                                                                                                                                                      | SANITAR  |
| DAY AND ON ALL                                                                    |            | AND THE TOWN AT LEAST 72 SATURDAYS, SUNDAYS, AND HOLIDAYS<br>EXCLUDED, PRIOR TO EXCAVATING AT ANY LOCATION. A COPY OF THE CBYD                                                                                                                                                           | STORM [  |
|                                                                                   |            | PROJECT REFERENCE NUMBER(S) SHALL BE PROVIDED WHEN COMPLETING                                                                                                                                                                                                                            | ELECTRIC |
| AND UNLOADING                                                                     |            | THE HIGHWAY PERMIT APPLICATION. EXCAVATION SHALL COMMENCE ONCE<br>A HIGHWAY PERMIT IS RECEIVED BY THE CONTRACTOR.                                                                                                                                                                        | TELEPHO  |
| :00 AM TO 5:00 PM<br>IUST BE NOTIFIED                                             | 2.         | LOCATIONS OF EXISTING PIPES, CONDUITS, UTILITIES, FOUNDATIONS AND                                                                                                                                                                                                                        | САТСН Е  |
| RDAY.                                                                             |            | OTHER UNDERGROUND OBJECTS ARE NOT WARRANTED TO BE CORRECT                                                                                                                                                                                                                                | HYDRAN   |
|                                                                                   |            | AND THE CONTRACTOR SHALL HAVE NO CLAIM ON THAT ACCOUNT SHOULD THEY BE OTHER THAN SHOWN.                                                                                                                                                                                                  | WATER (  |
|                                                                                   | •          |                                                                                                                                                                                                                                                                                          | SPRINKL  |
| ACCORDANCE WITH                                                                   | 3.         | TEST PITS TO LOCATE EXISTING UTILITIES MAY BE ORDERED BY THE<br>ENGINEER AND SHALL BE PAID FOR UNDER ITEM "TEST PIT".                                                                                                                                                                    | UTILITY  |
| UPPLEMENTED BY                                                                    |            |                                                                                                                                                                                                                                                                                          | GUY PO   |
| RACT.                                                                             | 4.         | TERMINATE EXISTING UTILITIES IN CONFORMANCE WITH LOCAL, STATE AND INDIVIDUAL UTILITY COMPANY STANDARD SPECIFICATIONS AND DETAILS.                                                                                                                                                        | GUY WR   |
| CCORDANCE WITH                                                                    |            | COORDINATE UTILITY SERVICE DISCONNECTS WITH UTILITY<br>REPRESENTATIVES.                                                                                                                                                                                                                  | OVERHE   |
| PLEMENTS.                                                                         | ~          | THE CONTRACTOR SHALL COORDINATE THE WORK AND WORK SCHEDULE                                                                                                                                                                                                                               | LIGHT P  |
| CONFORMANCE                                                                       | 5.         | WITH UTILITY COMPANIES. PROVIDE ADEQUATE NOTICE TO UTILITIES TO                                                                                                                                                                                                                          | EDGE OF  |
| TRAFFIC CONTROL                                                                   |            | PREVENT DELAYS IN CONSTRUCTION.                                                                                                                                                                                                                                                          | EDGE OF  |
|                                                                                   | 6.         | THE CONTRACTOR SHALL BE RESPONSIBLE FOR RESETTING OF FRAMES,                                                                                                                                                                                                                             | SAFETY   |
| ERFORM                                                                            |            | GRATES, GATES, VALVE BOXES ETC., WHICH SHALL BE DONE IN<br>ACCORDANCE WITH INDIVIDUAL UTILITY COMPANY REQUIREMENTS.                                                                                                                                                                      | BERM     |
|                                                                                   |            |                                                                                                                                                                                                                                                                                          | SIDEWAL  |
| APPLICABLE                                                                        | 7.         | RIM ELEVATIONS FOR MANHOLES, VALVE COVERS, GATE AND PULL BOXES,<br>AND OTHER STRUCTURES SHALL BE SET OR RESET FLUSH WITH FINAL                                                                                                                                                           | BOULDER  |
| S AND LOCAL                                                                       |            | GRADES.                                                                                                                                                                                                                                                                                  | STONE V  |
|                                                                                   | 8.         | EXISTING STRUCTURES SHALL BE CORED PRIOR TO INSTALLING PIPE.                                                                                                                                                                                                                             | RETAININ |
| S                                                                                 | SUF        | RVEY NOTES:                                                                                                                                                                                                                                                                              |          |
|                                                                                   | 1          |                                                                                                                                                                                                                                                                                          |          |
| MAINTAIN THEM<br>SURES, INCLUDING                                                 | 1.         | THIS SURVEY AND MAP HAS BEEN PREPARED IN ACCORDANCE WITH THE<br>REGULATIONS OF CONNECTICUT STATE AGENCIES, SECTIONS 20-300b-1<br>THRU 20-300b-20 AS AMENDED, AND THE "STANDARDS FOR SURVEYS AND<br>MAPS IN THE STATE OF CONNECTICUT" ADOPTED BY THE CONNECTICUT                          |          |
| A BASINS, IN<br>NS OF THE MOST<br>SOIL EROSION<br>EASURES SHALL BE<br>ENT CONTROL |            | ASSOCIATION OF LAND SURVEYORS, INC. THE TYPE OF SURVEY IS AN<br>EXISTING CONDITIONS SURVEY, NO BOUNDARY DETERMINATION / OPINION<br>HAS BEEN DEVELOPED. THIS SURVEY CONFORMS TO THE FOLLOWING<br>ACCURACY CLASSES:HORIZONTAL CLASS A-2, TOPOGRAPHIC CLASS T-3,<br>AND VERTICAL CLASS V-3. |          |
| CONTROL                                                                           | 2.         | PROPERTY LINES AND RIGHT OF WAY LINES DEPICTED, WERE DEVELOPED VIA GIS AND TAX MAPS AND ARE APPROXIMATE ONLY.                                                                                                                                                                            |          |
| ONTROL<br>COM EXITING THE                                                         | 3.         | ELEVATIONS AND CONTOURS AS DEPICTED HEREON REFER TO THE NORTH<br>AMERICAN VERTICAL DATUM OF 1988 (NAVD) AS ESTABLISHED USING GPS<br>SURVEY METHODS IN MARCH, 2021.                                                                                                                       |          |
| OSION CLEAN-UP<br>OWNER.                                                          | 4.         | SURVEY PERFORMED BY WESTON & SAMPSON LAND SURVEYORS, INC. IN MARCH, 2021.                                                                                                                                                                                                                |          |
| CLEANED AND<br>E PAID FOR BY                                                      | 5.         | THE UTILITIES AS DEPICTED HEREON ARE BASED UPON OBSERVED<br>EVIDENCE AT THE TIME OF THE FIELD SURVEY. NO ATTEMPT WAS MADE TO<br>VERIES THE LOCATIONS AND NO MAPPING WAS OBTAINED FROM THE                                                                                                |          |