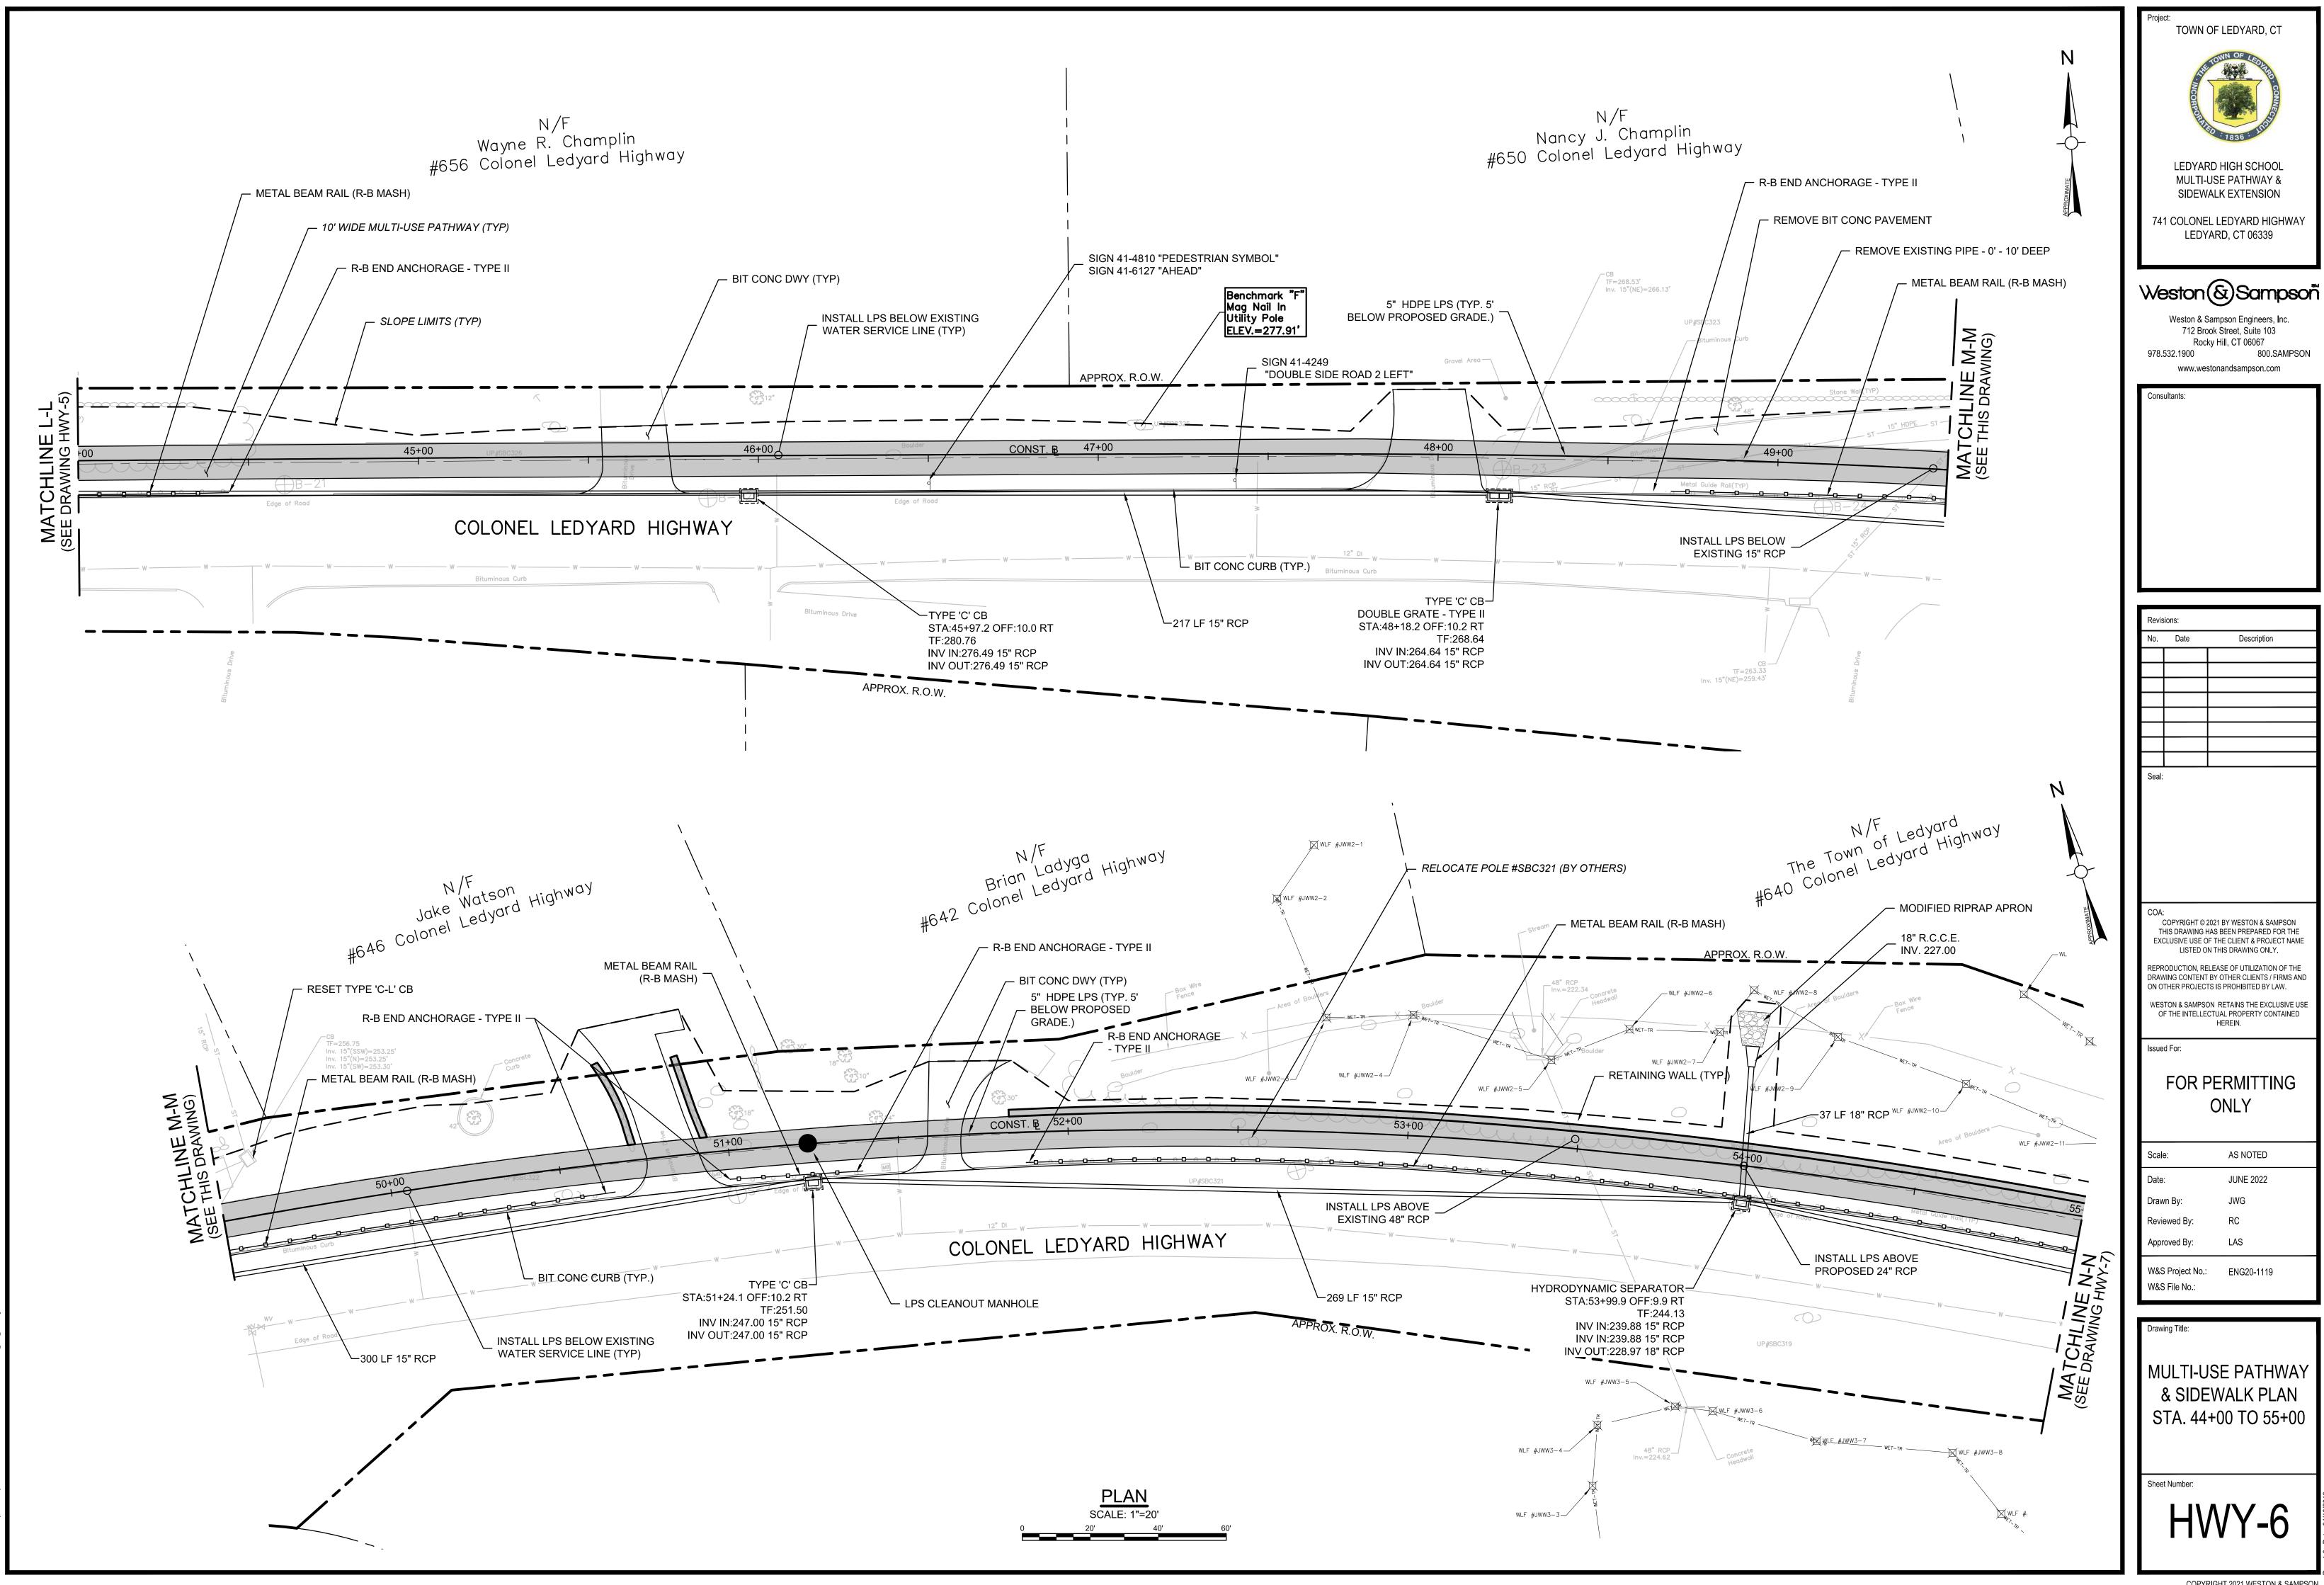

|  |  |
| STA. 22 <sup>.</sup>      | +00 TO 33+00                                                                            |  |  |
|                           |                                                                                         |  |  |
| Sheet Number:             |                                                                                         |  |  |
|                           |                                                                                         |  |  |
|                           | $\Lambda/V$ $\Lambda$                                                                   |  |  |
| HV                        | VY-4                                                                                    |  |  |



COPYRIGHT 2021 WESTON & SAMPSON











alWSEIProjects\CT\Ledyard CT\ENG20-1119 LOTCIP MultiUse Trail 2020\CAD\LEDYARD\_MUT\_PRO.3wg



IIWSEIProjects/CTLedyard CTIENG20-1119 LOTCIP MultiUse Trail 2020/CAD/LEDYARD\_MUT\_PRO.3wg

|      |                            |                                                               | 333.7 | 334.31         | 332.8   | 332.80 |      |                                |  |
|------|----------------------------|---------------------------------------------------------------|-------|----------------|---------|--------|------|--------------------------------|--|
|      |                            |                                                               | .7    | 1.31           | 8       | 988    |      |                                |  |
|      |