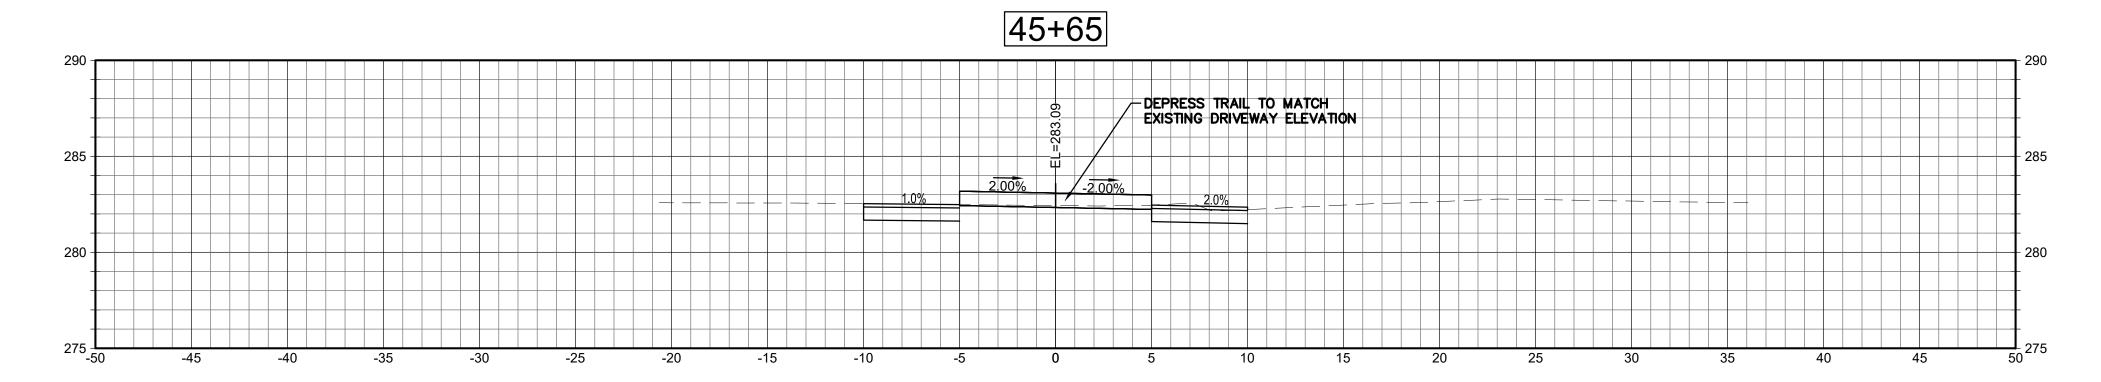

|

255 250 245 240 — -50 -45 -40 -30 -25 -35











| Project:<br>TOWN OF LEDYARD, CT                                                                                           |
|---------------------------------------------------------------------------------------------------------------------------|
| THE TOWN OF LEDITE                                                                                                        |
| MCORP                                                                                                                     |
| 1836 1910                                                                                                                 |
| LEDYARD HIGH SCHOOL                                                                                                       |
| MULTI-USE PATHWAY & SIDEWALK EXTEN