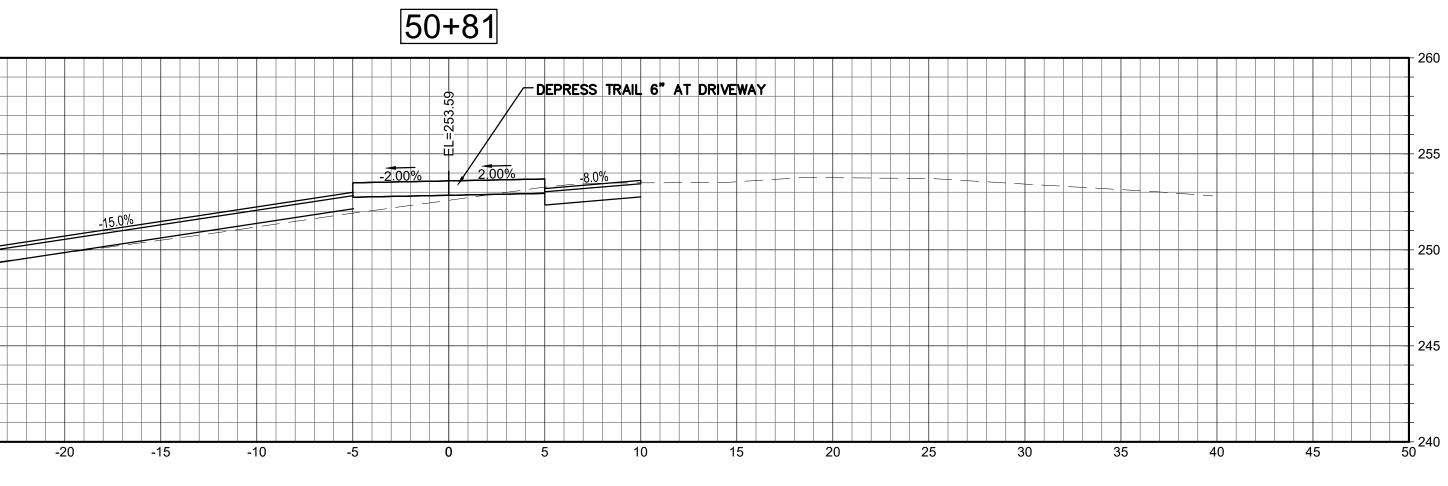

|

255 250 245 240 — -50 -45 -40 -30 -25 -35











| Project:<br>TOWN OF LEDYARD, CT                                                                                           |
|---------------------------------------------------------------------------------------------------------------------------|
| THE TOWN OF LEDITE                                                                                                        |
| MCORP                                                                                                                     |
| 1836 1910                                                                                                                 |
| LEDYARD HIGH SCHOOL                                                                                                       |
| MULTI-USE PATHWAY & SIDEWALK EXTENSI