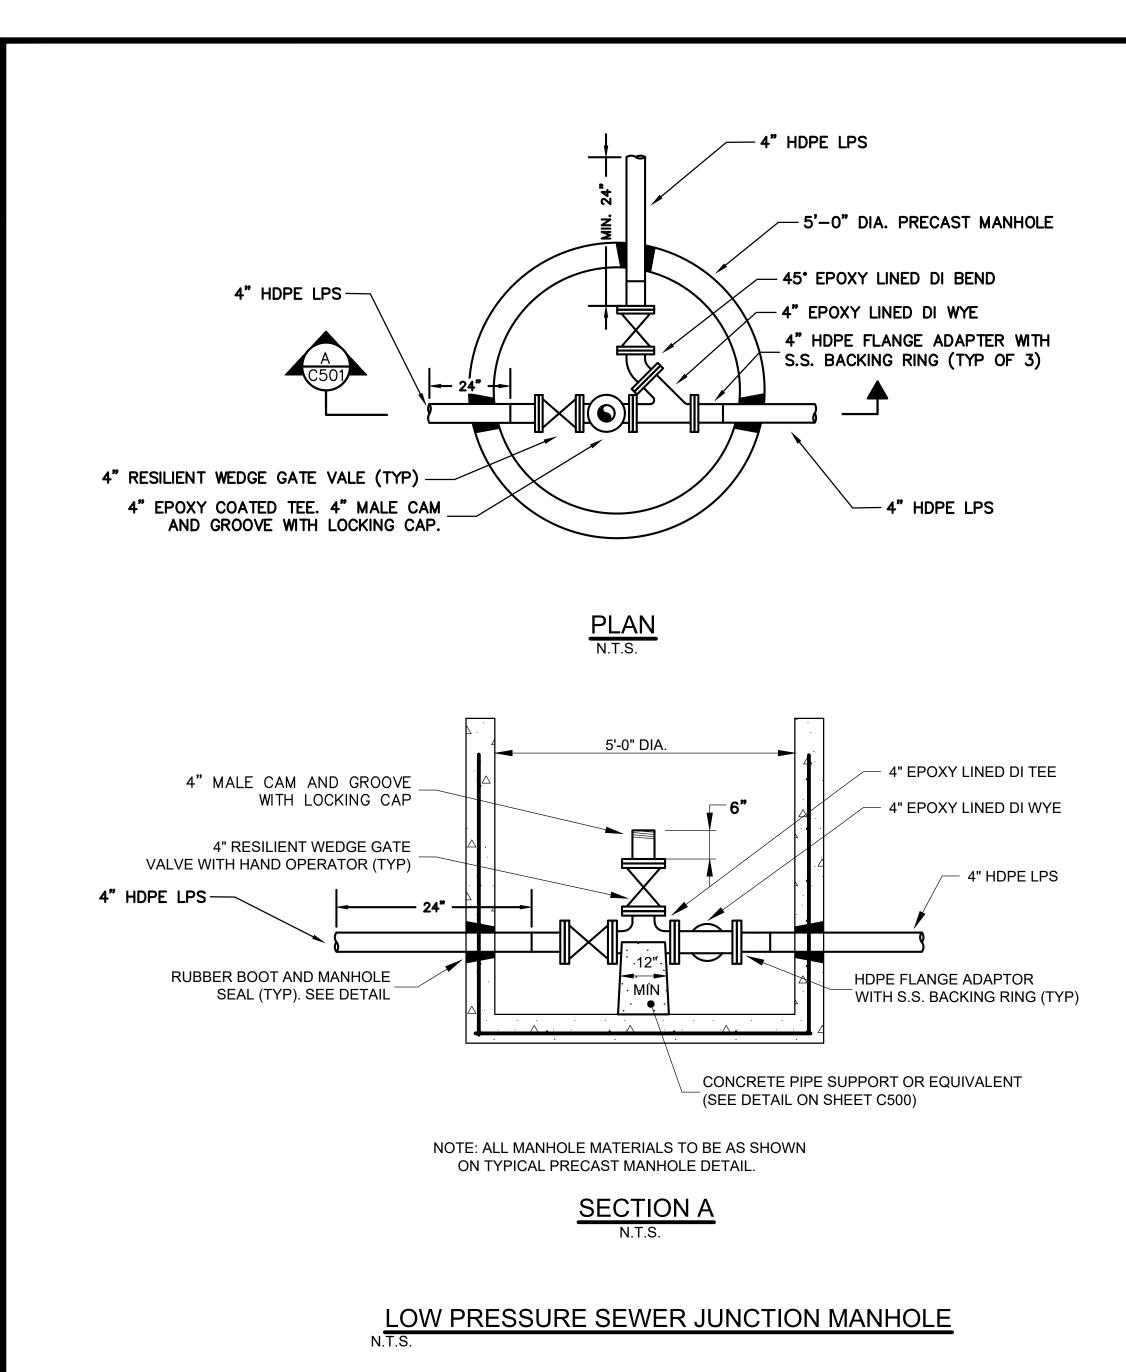

#### **CONSTRUCTION NOTES:**

GENERAL

- SYMBOLS AND LEGENDS OF PROJECT FEATURES ARE GRAPHIC REPRESENTATIONS AND ARE NOT NECESSARILY SHOWN ON THE DRAWINGS TO SCALE OR TO THEIR ACTUAL DIMENSIONS OR LOCATION. COORDINATE DETAIL SHEET DIMENSIONS, MANUFACTURERS' LITERATURE, SHOP DRAWINGS AND FIELD MEASUREMENTS OF SUPPLIED PRODUCTS FOR LAYOUT OF THE PROJECT FEATURES.
- DO NOT RELY SOLELY ON ELECTRONIC VERSIONS OF THESE DRAWINGS, SPECIFICATIONS. AND DATA FILES THAT ARE PROVIDED BY THE ENGINEER. FIELD VERIFY LOCATION OF PROJECT FEATURES.
- THE CONTRACTOR SHALL PERFORM NECESSARY CONSTRUCTION NOTIFICATIONS, APPLY FOR AND OBTAIN NECESSARY PERMITS, PAY FEES, AND POST BONDS ASSOCIATED WITH THE WORK AS REQUIRED BY THE CONTRACT DOCUMENTS.
- FENCES, MAIL BOXES, ETC. SHALL BE REMOVED AND REPLACED AS NECESSARY TO PERFORM THE WORK. UNLESS OTHERWISE INDICATED, ALL SUCH WORK SHALL BE PAID FOR UNDER CLEARING AND GRUBBING.
- ALL AREAS DISTURBED BY THE CONTRACTOR BEYOND PAYMENT LIMITS SHALL BE RESTORED AT NO ADDITIONAL COST TO THE TOWN. PAVEMENT SHALL BE REPLACED IN ACCORDANCE WITH THE SPECIFICATIONS AND AS SHOWN ON THE DRAWINGS.
- THE CONTRACTOR SHALL MAINTAIN SIDE SLOPES AND DRAINAGE SWALES DURING CONSTRUCTION TO PREVENT PONDING AND EROSION.
- THE CONTRACTOR SHALL NOT STORE ANY APPARATUS, MATERIALS, SUPPLIES OR EQUIPMENT ON DRAINAGE STRUCTURES OR WITHIN 100 FEET OF WETLANDS.
- THE CONTRACTOR SHALL GRADE PROPOSED SLOPES TO MEET EXISTING SLOPES WHERE SHOWN ON PLANS, IN ACCORDANCE WITH THE MINIMUM AND MAXIMUM SLOPES SPECIFIED.
- ALL STREET EXCAVATIONS SHALL BE COMPLETELY CLOSED AT THE END OF EACH WORKING DAY BY BACKFILLING. COVERING WITH STEEL PLATES MAY BE ALLOWED IF APPROVED BY THE ENGINEER.
- WHERE ENCOUNTERED, UNSUITABLE MATERIAL SHALL BE REMOVED TO A DEPTH OF AT LEAST 12-INCHES BELOW THE BOTTOM OF TRENCH EXCAVATIONS AND REPLACED WITH GRANULAR FILL, UNLESS OTHERWISE SPECIFIED.
- DURING THE PROCESS OF WORK, THE CONTRACTOR SHALL CONDUCT OPERATIONS AND MAINTAIN THE AREA OF CONSTRUCTION ACTIVITIES, INCLUDING SWEEPING AND WATER FOR DUST CONTROL AS NECESSARY, TO MINIMIZE CREATION AND DISPERSION OF DUST.
- WHERE EXISTING FENCES ARE TO BE REMOVED AND RESET, A TEMPORARY CONSTRUCTION FENCE SHALL BE ERECTED AFTER REMOVAL FOR THE PROTECTION OF THE RESIDENTS. TEMPORARY CONSTRUCTION FENCES SHALL BE PAID FOR UNDER CLEARING AND GRUBBING.
- ALL HIGHWAY LINE MONUMENTATION WITHIN THE PROJECT LIMITS MUST BE DELINEATED AND PROTECTED FROM DAMAGE OR MOVEMENT. ANY COST ASSOCIATED WITH RESETTING OF THE MONUMENTATION SHALL BE AT THE CONTRACTOR'S EXPENSE IF DISTURBED BY CONTRACTOR.
- THE CONTRACTOR SHALL COMPLETE ALL LAYOUTS, SURVEYS, ETC. REQUIRED FOR CONSTRUCTION OF THE PROJECT AS SHOWN AND AS SPECIFIED.
- 5. THE CONTRACTOR IS RESPONSIBLE TO ENSURE THAT THE PROPER STORM DRAINAGE AND SANITARY FLOWS ARE MAINTAINED THROUGHOUT THE CONSTRUCTION DURATION.
- 6. ALL PROPOSED MANHOLES, MANHOLE COVERS AND FRAMES, CATCH

BASINS, AND CATCH BASIN GRATES AND FRAMES SHALL CC REQUIREMENTS AS SHOWN IN THE CONTRACT PLANS AND

- 17. REMOVAL OF ALL TREES WITHIN THE EXCAVATION LINES SH BY CLEARING AND GRUBBING.
- 18. ALL GUIDE RAIL SHALL BE CONSTRUCTED IN ACCORDANCE LATEST EDITION OF THE DEPARTMENT OF TRANSPORTATIC SPECIFICATIONS AND ISSUED REVISIONS/SUPPLEMENTS, A DETAILS.