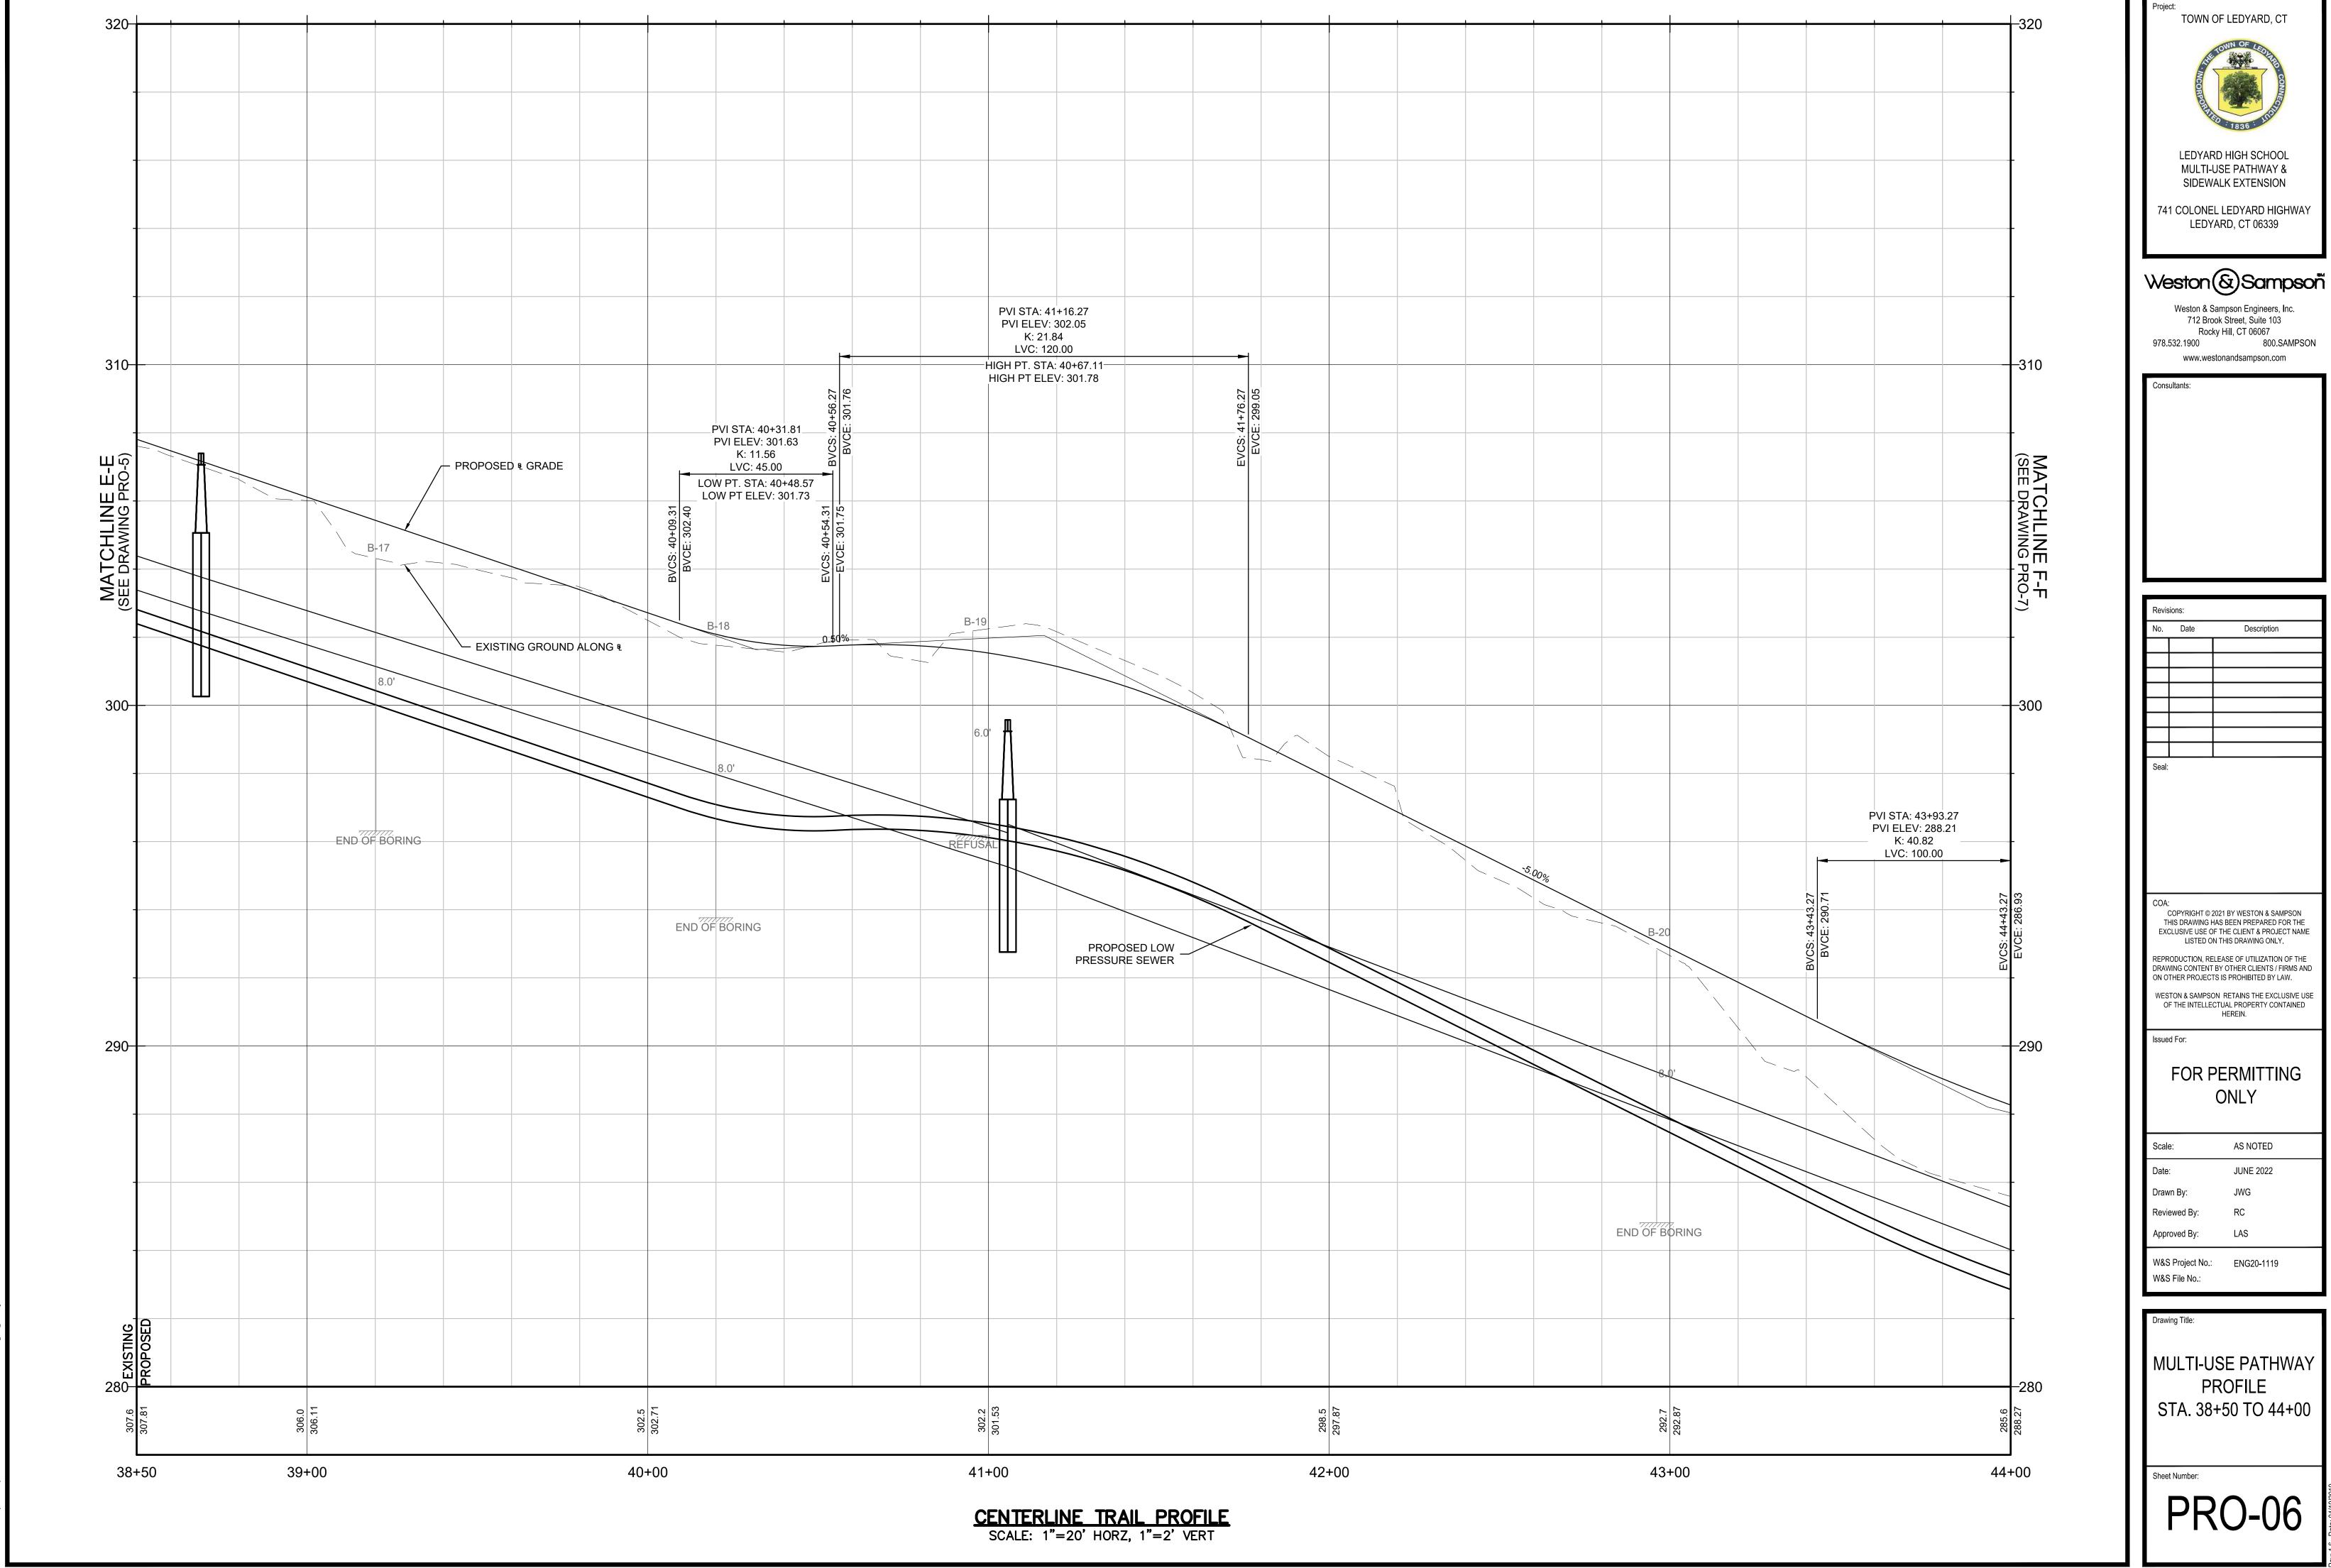

|
| PRI                                                                                                                          | -04                                                                                                                                                                                                          |
| 1 1 / \                                                                                                                      |                                                                                                                                                                                                              |





COPYRIGHT 2021 WESTON & SAMPSON



INVSEIProjectsICTLedyard CTIENC20-1119 LOTOP MultiUse Trail 2020ICADILEDYARD\_MUT\_PRO.dwg





SEIProjects\CTLedyard CTENG20-1119 LOTCIP MultiUse Trail 2020\CAD\LEDYARD\_MUT

|   |                 |          |        |          | -270                | Project:<br>TOWN OF LED                                                                              | YARD, CT                                             |
|---|-----------------|----------|--------|----------|---------------------|------------------------------------------------------------------------------------------------------|------------------------------------------------------|
|   |                 |          |        |          | -                   | NCORPORTED TR3