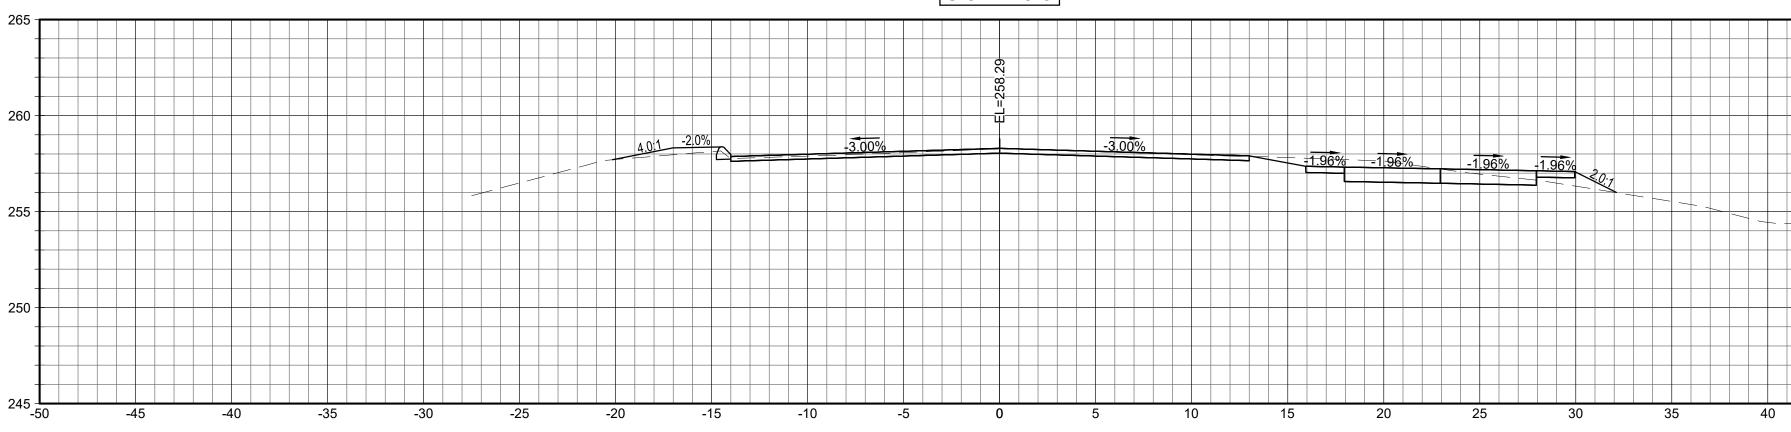

|                   |         |  |  |
|  |                                                                              |                                                  |                                             |                           |                   |         |  |  |
|  |                                                                              | Sheet                                            | t Number:                                   | <u></u>                   | <b>۲</b> ۱        | ,       |  |  |
|  |                                                                              |                                                  | X                                           | SC                        | )-(               |         |  |  |







302+00

301+50

301+00





|  |                                                                  | Projec                                                                                                                                                              |                     | OF LEDYAF                        | RD, CT           |  |  |
|--|------------------------------------------------------------------|---------------------------------------------------------------------------------------------------------------------------------------------------------------------|---------------------|----------------------------------|------------------|--|--|
|  |                                                                  |