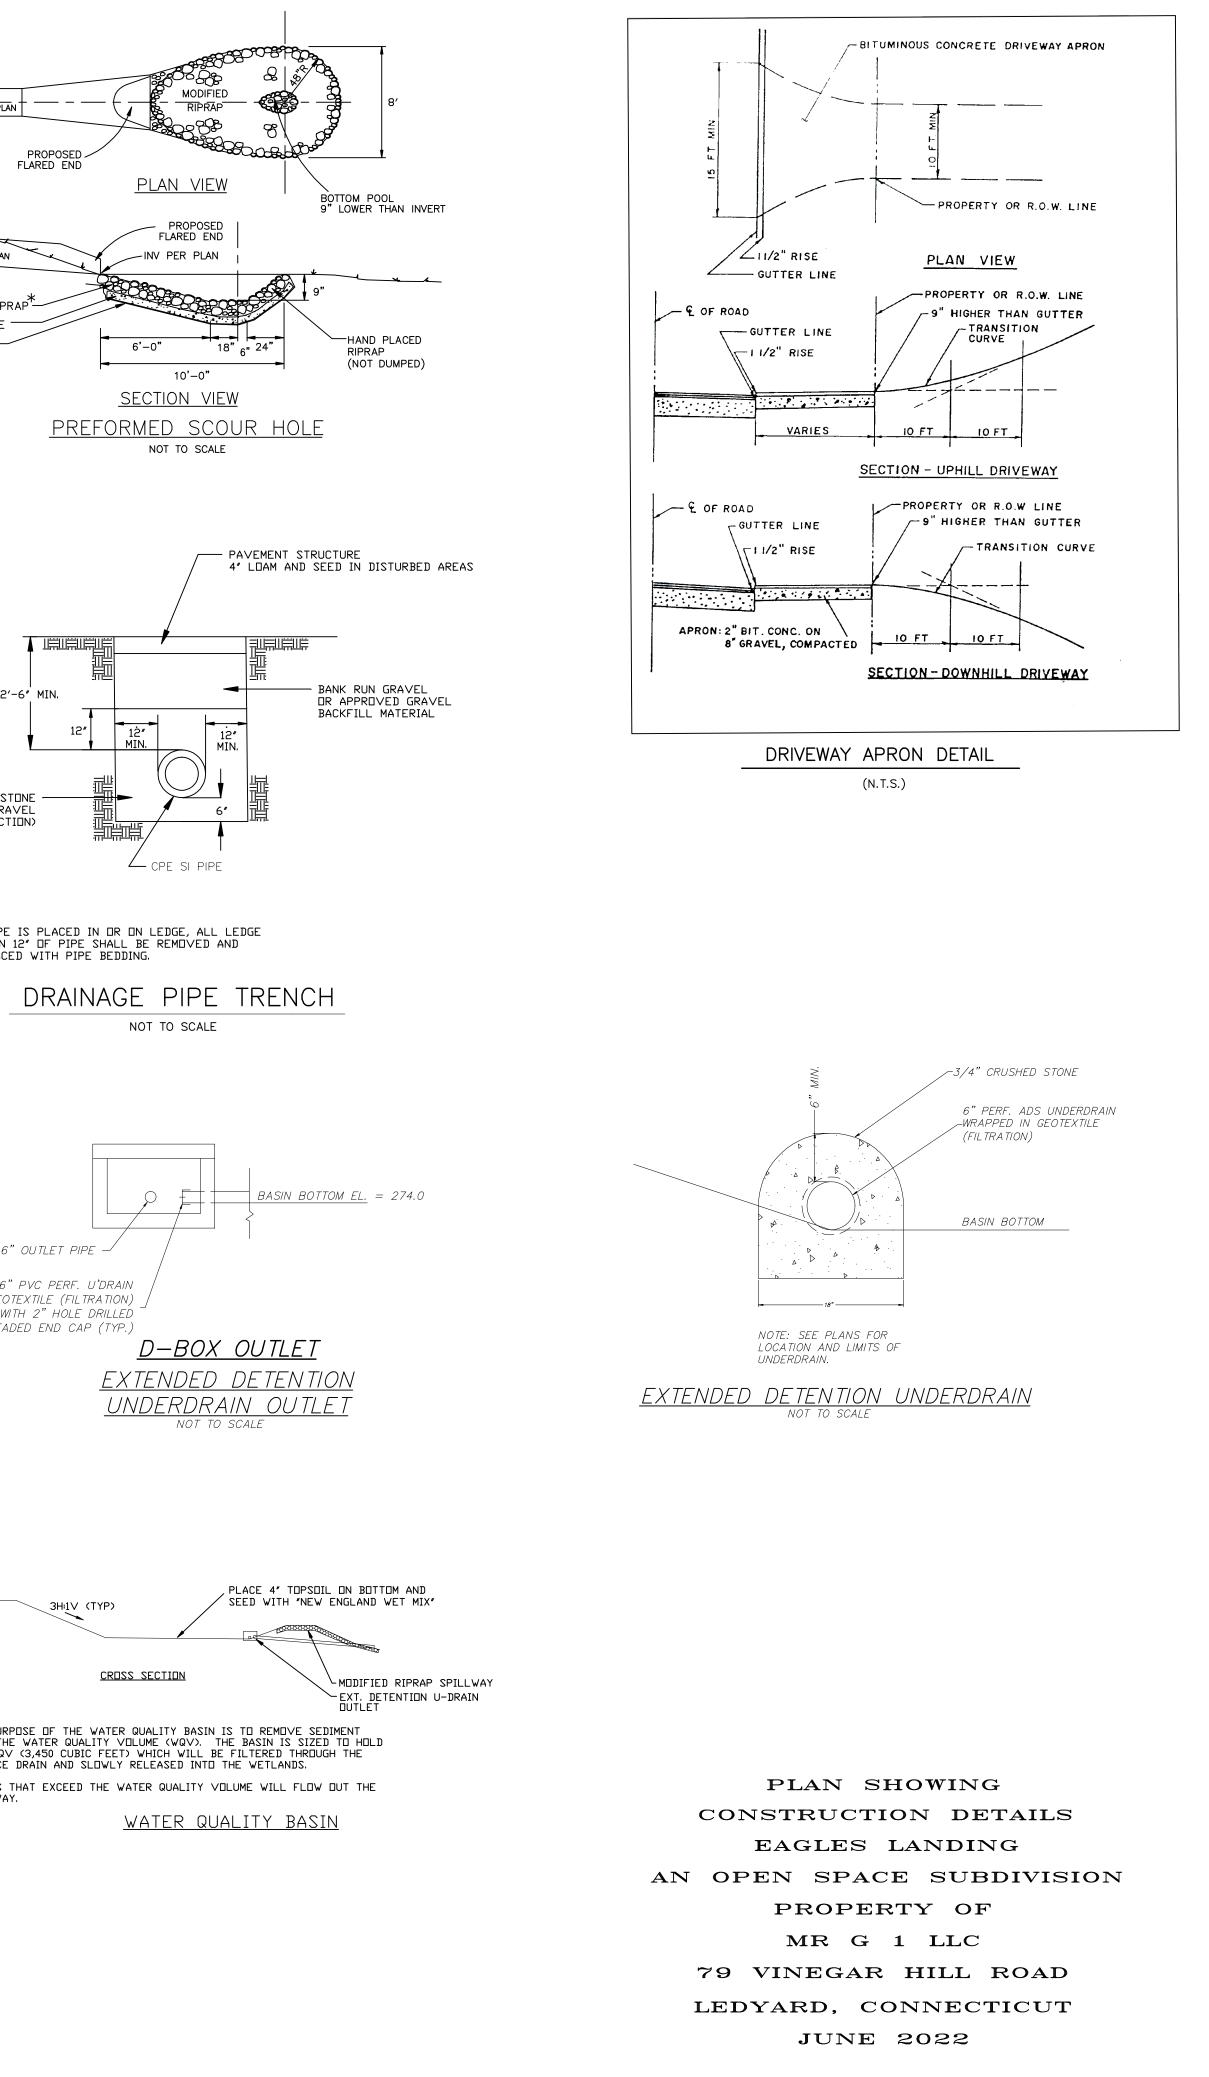

| 4" PROCESSED GRAVEL         8" BANK RUN GRAVEL         TYPICAL SHARED DI         NO         NO         NO         ND ZONING COMMISSION AS TO THE         ERNING THE SUBDIVISION OF LAND.         D BY         DATE         DATE         OR | STOP<br>TOPSOIL, REP<br>BANK RUN G<br>RIVEWAY CROSS—S<br>TO SCALE<br>ST TO SCALE<br>ST TO SCALE<br>ST TO SCALE<br>ST TO SCALE<br>ST TO SCALE | SECTION<br>SECTION<br>COP<br>SIGN<br>TO SCALE                          | STEEL POST WITH (2) 1/4<br>GALVANIZED BOLTS<br>(1 TOP, 1 BOTTOM)<br>JTE:<br>GON TO BE INSTALLED IN<br>CCORDANCE WITH STATE<br>CONNECTICUT D.O.T. STAN<br>CONNECTICUT D.O.T. STAN<br>ECURE TO 1 1/2" GALVANIZ<br>TEEL POST WITH (2) 1/4"<br>ALVANIZED BOLTS |