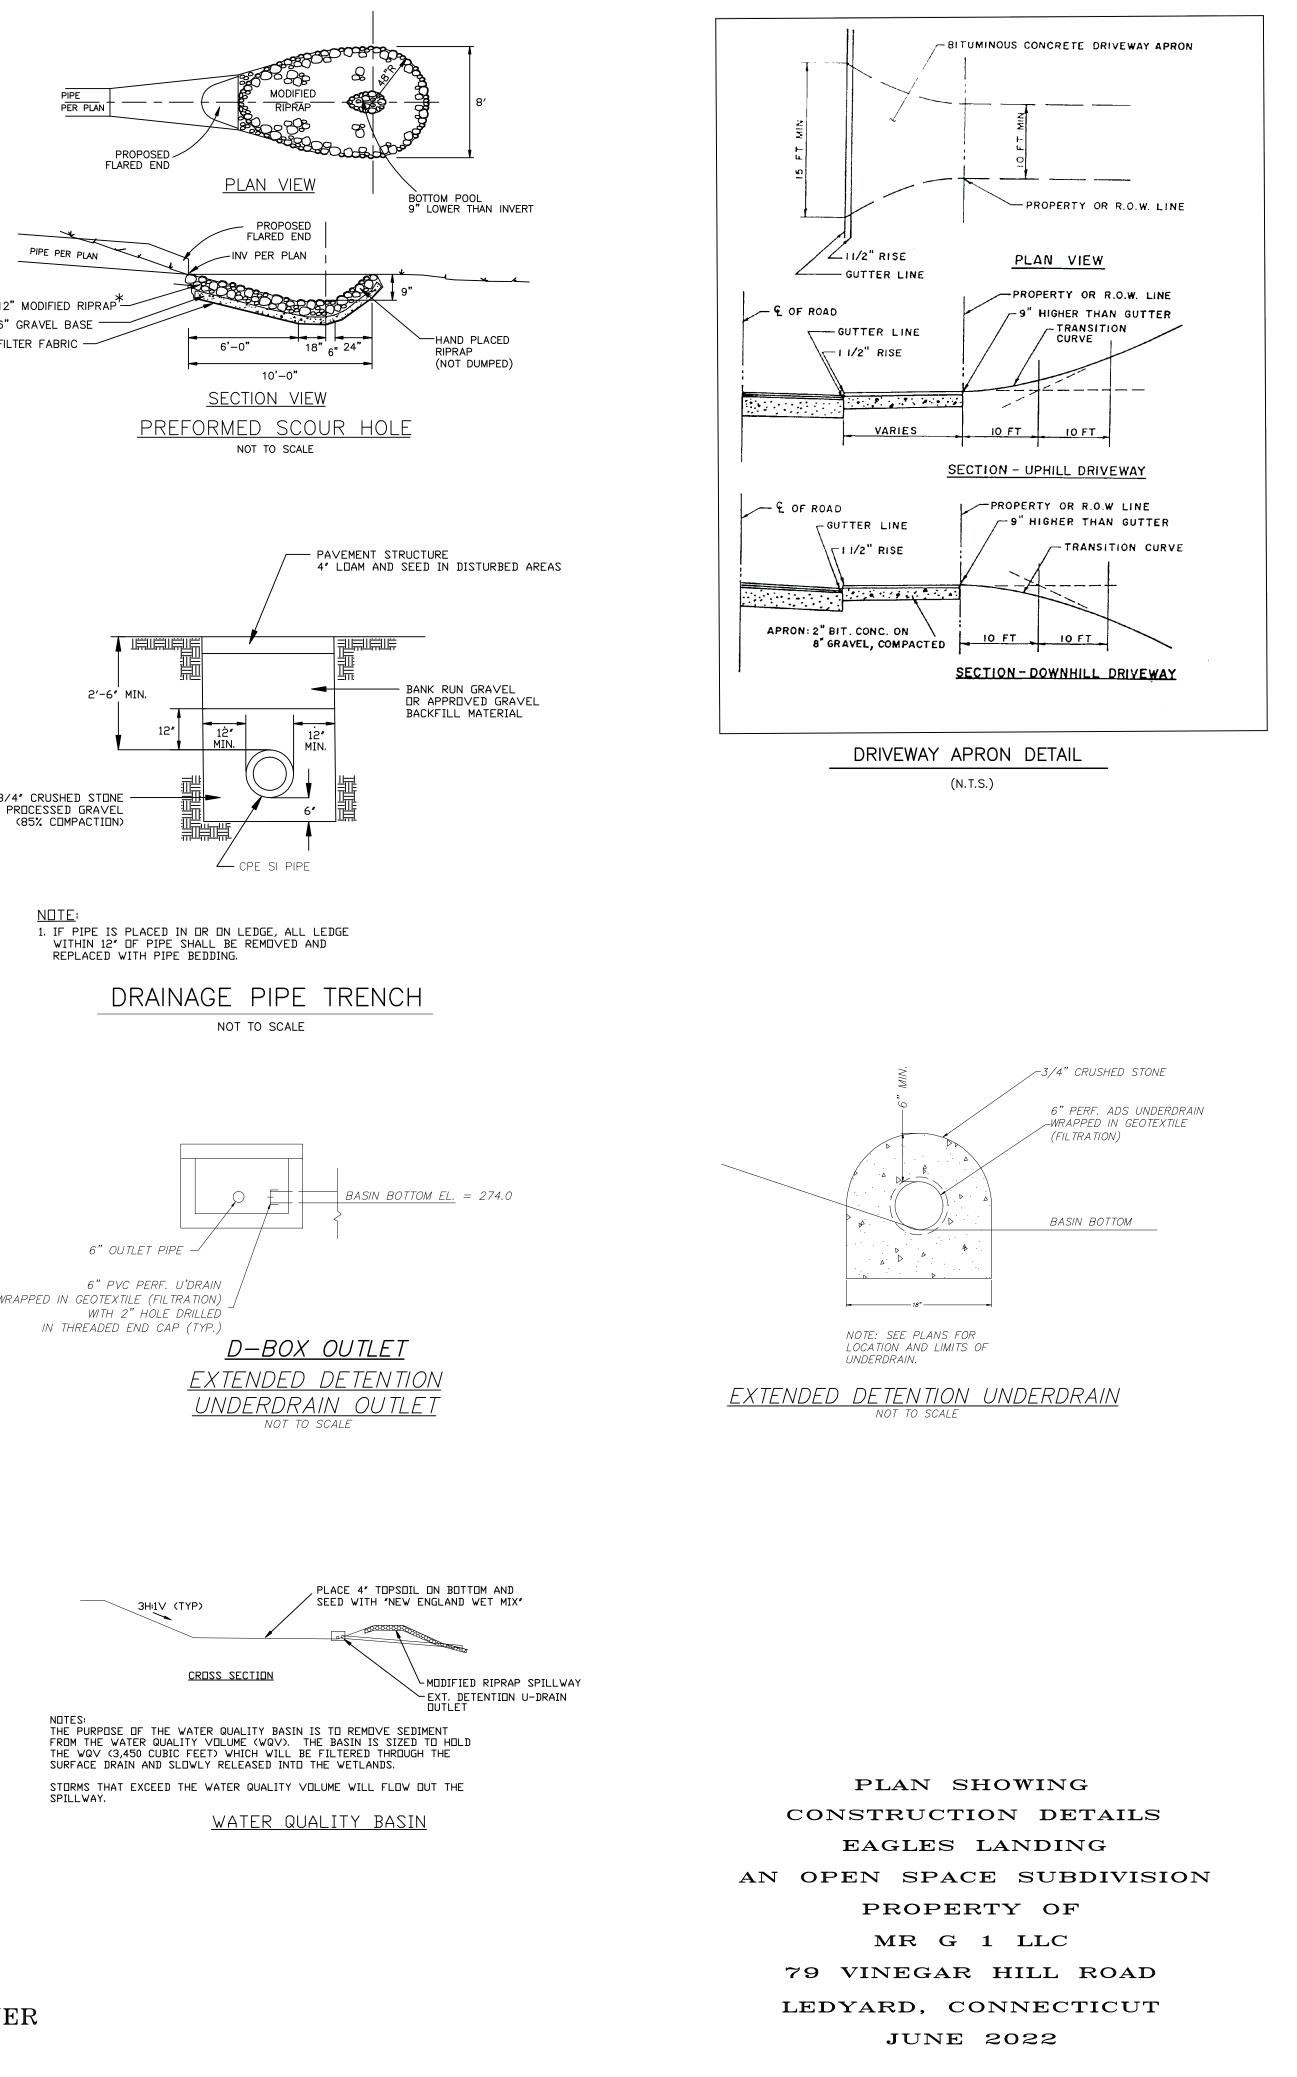

| 4" PROCESSED GRAVEL         8" BANK RUN GRAVEL         TYPICAL SHARED DI         NO         NO         NO         ND ZONING COMMISSION AS TO THE         ERNING THE SUBDIVISION OF LAND.         D BY         DATE         DATE         OR | STOP<br>TOPSOIL, REP<br>BANK RUN G<br>RIVEWAY CROSS—S<br>TO SCALE<br>ST TO SCALE<br>ST TO SCALE<br>ST TO SCALE<br>ST TO SCALE<br>ST TO SCALE | SECTION<br>SECTION<br>COP<br>SIGN<br>TO SCALE                          | STEEL POST WITH (2) 1/4<br>GALVANIZED BOLTS<br>(1 TOP, 1 BOTTOM)<br>JTE:<br>GON TO BE INSTALLED IN<br>CCORDANCE WITH STATE<br>CONNECTICUT D.O.T. STAN<br>CONNECTICUT D.O.T. STAN<br>ECURE TO 1 1/2" GALVANIZ<br>TEEL POST WITH (2) 1/4"<br>ALVANIZED BOLTS |