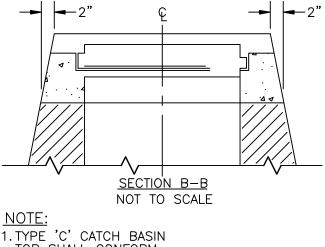

|                                                                                                                                                                                                                                                                                                                                                                                                 | 50                                                                                                                                                                                                                                         | 'R.O.W. ————                                                                                                                                 |                                                                        |                                                                                                                                                                                                                                                            |
|-------------------------------------------------------------------------------------------------------------------------------------------------------------------------------------------------------------------------------------------------------------------------------------------------------------------------------------------------------------------------------------------------|--------------------------------------------------------------------------------------------------------------------------------------------------------------------------------------------------------------------------------------------|----------------------------------------------------------------------------------------------------------------------------------------------|------------------------------------------------------------------------|------------------------------------------------------------------------------------------------------------------------------------------------------------------------------------------------------------------------------------------------------------|
| <b>—</b> 10'—                                                                                                                                                                                                                                                                                                                                                                                   | 14'                                                                                                                                                                                                                                        | ହ<br>┥ <del>┥</del> ────────────────────────                                                                                                 | <b></b> 10'                                                            |                                                                                                                                                                                                                                                            |
| 4" TOPSOIL, GRADE, —<br>FERTILIZE, LIME, SEED<br>& MULCH                                                                                                                                                                                                                                                                                                                                        | 1'−0"                                                                                                                                                                                                                                      | POINT OF APPLICATION<br>OF GRADE                                                                                                             | 72                                                                     | 1 (MAX.)                                                                                                                                                                                                                                                   |
| 1"/FT.                                                                                                                                                                                                                                                                                                                                                                                          | 9" 3/8" PER FT.                                                                                                                                                                                                                            | 9"                                                                                                                                           | 1"/FT.                                                                 |                                                                                                                                                                                                                                                            |
| 2:1 (MAX.)<br>BITUMINOUS<br>CONCRETE 1'-0"                                                                                                                                                                                                                                                                                                                                                      |                                                                                                                                                                                                                                            |                                                                                                                                              | BITUMINOUS<br>CURBI                                                    |                                                                                                                                                                                                                                                            |
| CURBING                                                                                                                                                                                                                                                                                                                                                                                         |                                                                                                                                                                                                                                            |                                                                                                                                              |                                                                        |                                                                                                                                                                                                                                                            |
|                                                                                                                                                                                                                                                                                                                                                                                                 | ATERIAL THICKNESS<br>OR COMPACTED DEPTH                                                                                                                                                                                                    | / / / <u> </u>                                                                                                                               | NOUS CONCRETE SURFACE<br>NOUS CONCRETE BINDER (<br>SSED AGGREGATE BASE |                                                                                                                                                                                                                                                            |
| A TOP<br>PERIOI<br>MAY R<br>OF BIT<br>APPLIE                                                                                                                                                                                                                                                                                                                                                    | IDER COURSE IS LEFT AS<br>COURSE FOR AN EXTENDED<br>D, THE DIR OF PUBLIC WORKS<br>REQUIRE THAT A TACK COAT<br>TUMINOUS MATERIAL MAY BE<br>ED BEFORE LAYING THE<br>INOUS CONCRETE SURFACE                                                   | / L8" GRAVEI                                                                                                                                 | L BASE (GREATER DEPTH                                                  | IF REQUIRED)                                                                                                                                                                                                                                               |
| COURS<br>3. SUBBA<br>INCRE/                                                                                                                                                                                                                                                                                                                                                                     | SE.<br>ASE DEPTH SHALL BE 4. FOR CO<br>ASED TO 18" WHERE LEDGE CONNEC                                                                                                                                                                      | ONSTRUCTION MATERIAL STANDARDS,<br>CTICUT, STANDARD SPECIFICATIONS FO                                                                        | R ROADS, BRIDGES                                                       |                                                                                                                                                                                                                                                            |
|                                                                                                                                                                                                                                                                                                                                                                                                 | IS ENCOUNTERED. AND INC                                                                                                                                                                                                                    | CIDENTAL CONSTRUCTION, FORM 813,                                                                                                             | AS AMENDED.                                                            |                                                                                                                                                                                                                                                            |
|                                                                                                                                                                                                                                                                                                                                                                                                 |                                                                                                                                                                                                                                            | SECTION LOCAL STREET                                                                                                                         | _                                                                      |                                                                                                                                                                                                                                                            |
|                                                                                                                                                                                                                                                                                                                                                                                                 |                                                                                                                                                                                                                                            |                                                                                                                                              |                                                                        |                                                                                                                                                                                                                                                            |
|                                                                                                                                                                                                                                                                                                                                                                                                 | 18' SH                                                                                                                                                                                                                                     | ARED DRIVEWAY                                                                                                                                |                                                                        |                                                                                                                                                                                                                                                            |
|                                                                                                                                                                                                                                                                                                                                                                                                 | EXISTING G                                                                                                                                                                                                                                 | RADE<br>'4" PER. FT.                                                                                                                         |                                                                        |                                                                                                                                                                                                                                                            |
|                                                                                                                                                                                                                                                                                                                                                                                                 |                                                                                                                                                                                                                                            |                                                                                                                                              |                                                                        |                                                                                                                                                                                                                                                            |
|                                                                                                                                                                                                                                                                                                                                                                                                 |                                                                                                                                                                                                                                            |                                                                                                                                              | ////                                                                   |                                                                                                                                                                                                                                                            |
|                                                                                                                                                                                                                                                                                                                                                                                                 |                                                                                                                                                                                                                                            |                                                                                                                                              |                                                                        |                                                                                                                                                                                                                                                            |
| 2-1/2" BITUMIN                                                                                                                                                                                                                                                                                                                                                                                  | NOUS CONCRETE OR MILLINGS                                                                                                                                                                                                                  | \ TOPSOIL. REP                                                                                                                               | NSUITABLE MATERIAL &<br>LACE WITH COMPACTED                            |                                                                                                                                                                                                                                                            |
| 2—1/2" BITUMIN                                                                                                                                                                                                                                                                                                                                                                                  | 4" processed gravel<br>8" bank run gravel<br>TYPICAL SHARED DE                                                                                                                                                                             | TOPSOIL, REP<br>BANK RUN G                                                                                                                   | LACE WITH COMPACTED<br>RAVEL                                           |                                                                                                                                                                                                                                                            |
| 2-1/2" BITUMIN APPROVED BY THE LEDYARD PLANNING AN COMPLIANCE WITH THE REGULATIONS GOVI ALL IMPROVEMENTS SHALL BE COMPLETED CHAIRMAN OR SECRETARY LOT NUMBERS ASSIGNED BY THE ASSESSO ASSESSOR IWWC APPLICATION#                                                                                                                                                                                | 4" PROCESSED GRAVEL<br>8" BANK RUN GRAVEL<br>TYPICAL SHARED DI<br>NO<br>NO<br>NO<br>NO<br>NO<br>NO<br>NO<br>NO<br>NO<br>NO<br>NO<br>NO<br>NO                                                                                               | TOPSOIL, REP<br>BANK RUN G<br>DT TO SCALE                                                                                                    | SECTION<br>SECTION                                                     | STEEL POST WITH (2) 1/4<br>GALVANIZED BOLTS<br>(1 TOP, 1 BOTTOM)<br>JTE:<br>GN TO BE INSTALLED IN                                                                                                                                                          |
| APPROVED BY THE LEDYARD PLANNING AN<br>COMPLIANCE WITH THE REGULATIONS GOVI<br>ALL IMPROVEMENTS SHALL BE COMPLETED<br>CHAIRMAN OR SECRETARY<br>LOT NUMBERS ASSIGNED BY THE ASSESSO                                                                                                                                                                                                              | 4" PROCESSED GRAVEL 8" BANK RUN GRAVEL TYPICAL SHARED DI NO                                                                                                                                            | TOPSOIL, REP<br>BANK RUN G<br>DT TO SCALE                                                                                                    | SECTION                                                                | STEEL POST WITH (2) 1/4<br>GALVANIZED BOLTS<br>(1 TOP, 1 BOTTOM)<br>JTE:<br>GN TO BE INSTALLED IN                                                                                                                                                          |
| APPROVED BY THE LEDYARD PLANNING AN<br>COMPLIANCE WITH THE REGULATIONS GOVI<br>ALL IMPROVEMENTS SHALL BE COMPLETED<br>CHAIRMAN OR SECRETARY<br>LOT NUMBERS ASSIGNED BY THE ASSESSO<br>ASSESSOR<br>IWWC APPLICATION#<br>                                                                                                                                                                         | 4" PROCESSED GRAVEL 8" BANK RUN GRAVEL TYPICAL SHARED DI NO                                                                                                                                            | TOPSOIL, REP<br>BANK RUN G<br>DT TO SCALE                                                                                                    | SECTION<br>SECTION                                                     | STEEL POST WITH (2) 1/4<br>GALVANIZED BOLTS<br>(1 TOP, 1 BOTTOM)<br>JTE:<br>GN TO BE INSTALLED IN                                                                                                                                                          |
| APPROVED BY THE LEDYARD PLANNING AN<br>COMPLIANCE WITH THE REGULATIONS GOV<br>ALL IMPROVEMENTS SHALL BE COMPLETED<br>CHAIRMAN OR SECRETARY<br>LOT NUMBERS ASSIGNED BY THE ASSESSO<br>ASSESSOR<br>IWWC APPLICATION#                                                                                                                                                                              | 4" PROCESSED GRAVEL 8" BANK RUN GRAVEL  TYPICAL SHARED DI NO                                                                                                                                           | TOPSOIL, REP<br>BANK RUN G<br>AIVEWAY CROSS—S<br>DT TO SCALE                                                                                 | SECTION<br>SECTION<br>OP<br>SIGN<br>TO SCALE                           | JTE:                                                                                                                                                                                                                                                       |
| APPROVED BY THE LEDYARD PLANNING AN<br>COMPLIANCE WITH THE REGULATIONS GOV<br>ALL IMPROVEMENTS SHALL BE COMPLETED<br>CHAIRMAN OR SECRETARY<br>LOT NUMBERS ASSIGNED BY THE ASSESSO<br>ASSESSOR<br>IWWC APPLICATION#<br>APPROVED,<br>NO PERMIT NECESSARY. (<br>NO PERMIT NECESSARY. (<br> | 4" PROCESSED GRAVEL 8" BANK RUN GRAVEL  TYPICAL SHARED DI NO  ND ZONING COMMISSION AS TO THE ERNING THE SUBDIVISION OF LAND. D BY DATE OR OR NOT WITHIN A REGULATED AREA; PROPOSED AT THIS TIME.) WORKS OR THE TOWN ENGINEER               | STOP<br>TOPSOIL, REP<br>BANK RUN G<br>RIVEWAY CROSS—S<br>TO SCALE<br>ST TO SCALE<br>ST TO SCALE<br>ST TO SCALE<br>ST TO SCALE<br>ST TO SCALE | SECTION<br>SECTION<br>OP SIGN<br>TO SCALE                              | STEEL POST WITH (2) 1/4<br>GALVANIZED BOLTS<br>(1 TOP, 1 BOTTOM)<br>JTE:<br>GON TO BE INSTALLED IN<br>CCORDANCE WITH STATE<br>CONNECTICUT D.O.T. STAN                                                                                                      |
| APPROVED BY THE LEDYARD PLANNING AN<br>COMPLIANCE WITH THE REGULATIONS GOV<br>ALL IMPROVEMENTS SHALL BE COMPLETED<br>CHAIRMAN OR SECRETARY<br>LOT NUMBERS ASSIGNED BY THE ASSESSO<br>ASSESSOR<br>IWWC APPLICATION#<br>                                                                                                                                                                          | 4" PROCESSED GRAVEL         8" BANK RUN GRAVEL         TYPICAL SHARED DI         NO         NO         NO         ND ZONING COMMISSION AS TO THE         ERNING THE SUBDIVISION OF LAND.         D BY         DATE         DATE         OR | STOP<br>TOPSOIL, REP<br>BANK RUN G<br>RIVEWAY CROSS—S<br>TO SCALE<br>ST TO SCALE<br>ST TO SCALE<br>ST TO SCALE<br>ST TO SCALE<br>ST TO SCALE | SECTION<br>SECTION<br>COP<br>SIGN<br>TO SCALE                          | STEEL POST WITH (2) 1/4<br>GALVANIZED BOLTS<br>(1 TOP, 1 BOTTOM)<br>JTE:<br>GON TO BE INSTALLED IN<br>CCORDANCE WITH STATE<br>CONNECTICUT D.O.T. STAN<br>CONNECTICUT D.O.T. STAN<br>ECURE TO 1 1/2" GALVANIZ<br>TEEL POST WITH (2) 1/4"<br>ALVANIZED BOLTS |