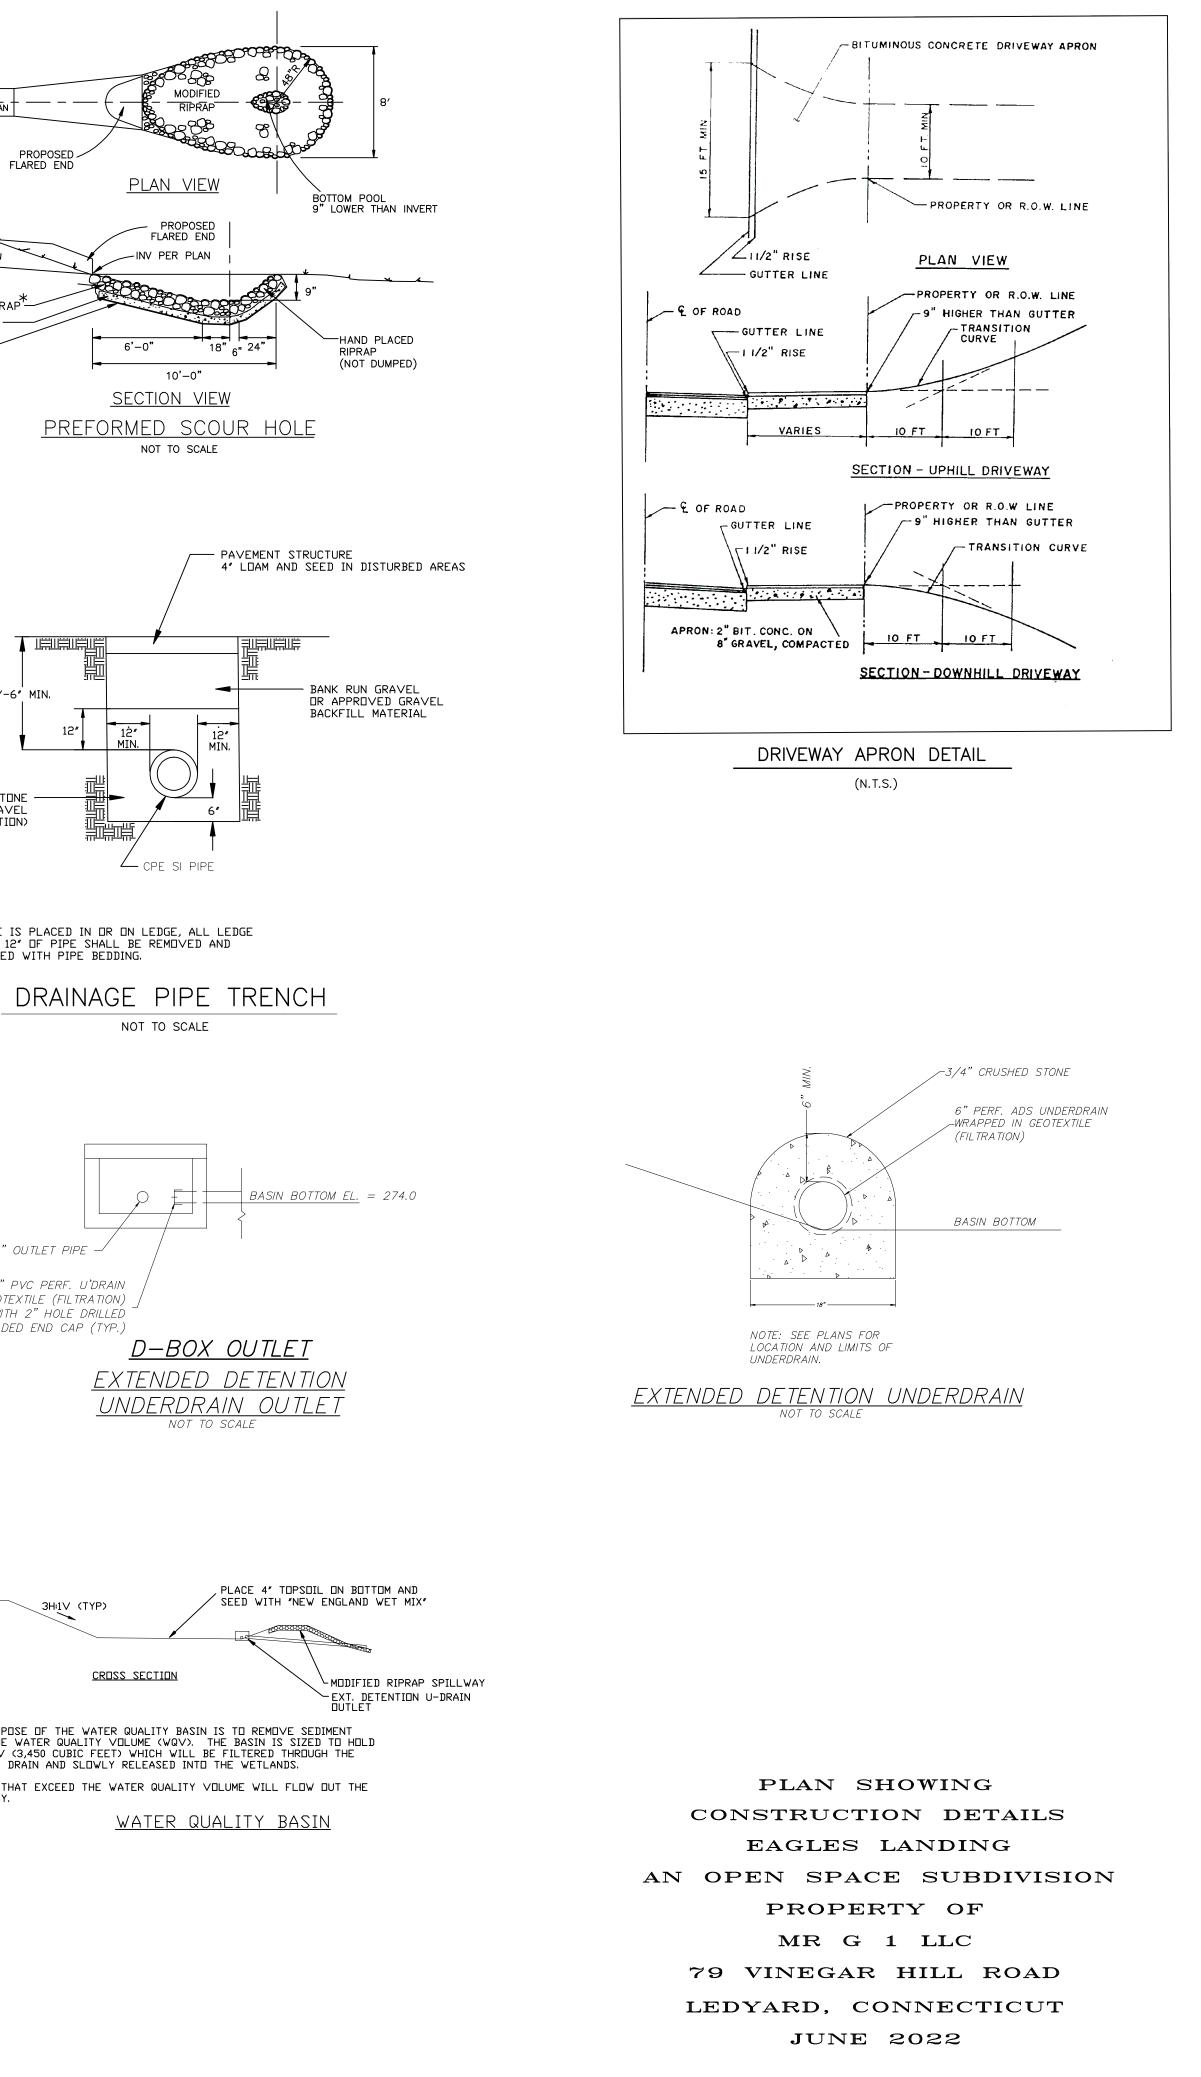

| 4" PROCESSED GRAVEL         8" BANK RUN GRAVEL         TYPICAL SHARED DI         NO         NO         NO         ND ZONING COMMISSION AS TO THE         ERNING THE SUBDIVISION OF LAND.         D BY         DATE         DATE         OR | STOP<br>TOPSOIL, REP<br>BANK RUN G<br>RIVEWAY CROSS—S<br>TO SCALE<br>ST TO SCALE<br>ST TO SCALE<br>ST TO SCALE<br>ST TO SCALE<br>ST TO SCALE | SECTION<br>SECTION<br>COP<br>SIGN<br>TO SCALE                          | STEEL POST WITH (2) 1/4<br>GALVANIZED BOLTS<br>(1 TOP, 1 BOTTOM)<br>JTE:<br>GON TO BE INSTALLED IN<br>CCORDANCE WITH STATE<br>CONNECTICUT D.O.T. STAN<br>CONNECTICUT D.O.T. STAN<br>ECURE TO 1 1/2" GALVANIZ<br>TEEL POST WITH (2) 1/4"<br>ALVANIZED BOLTS |