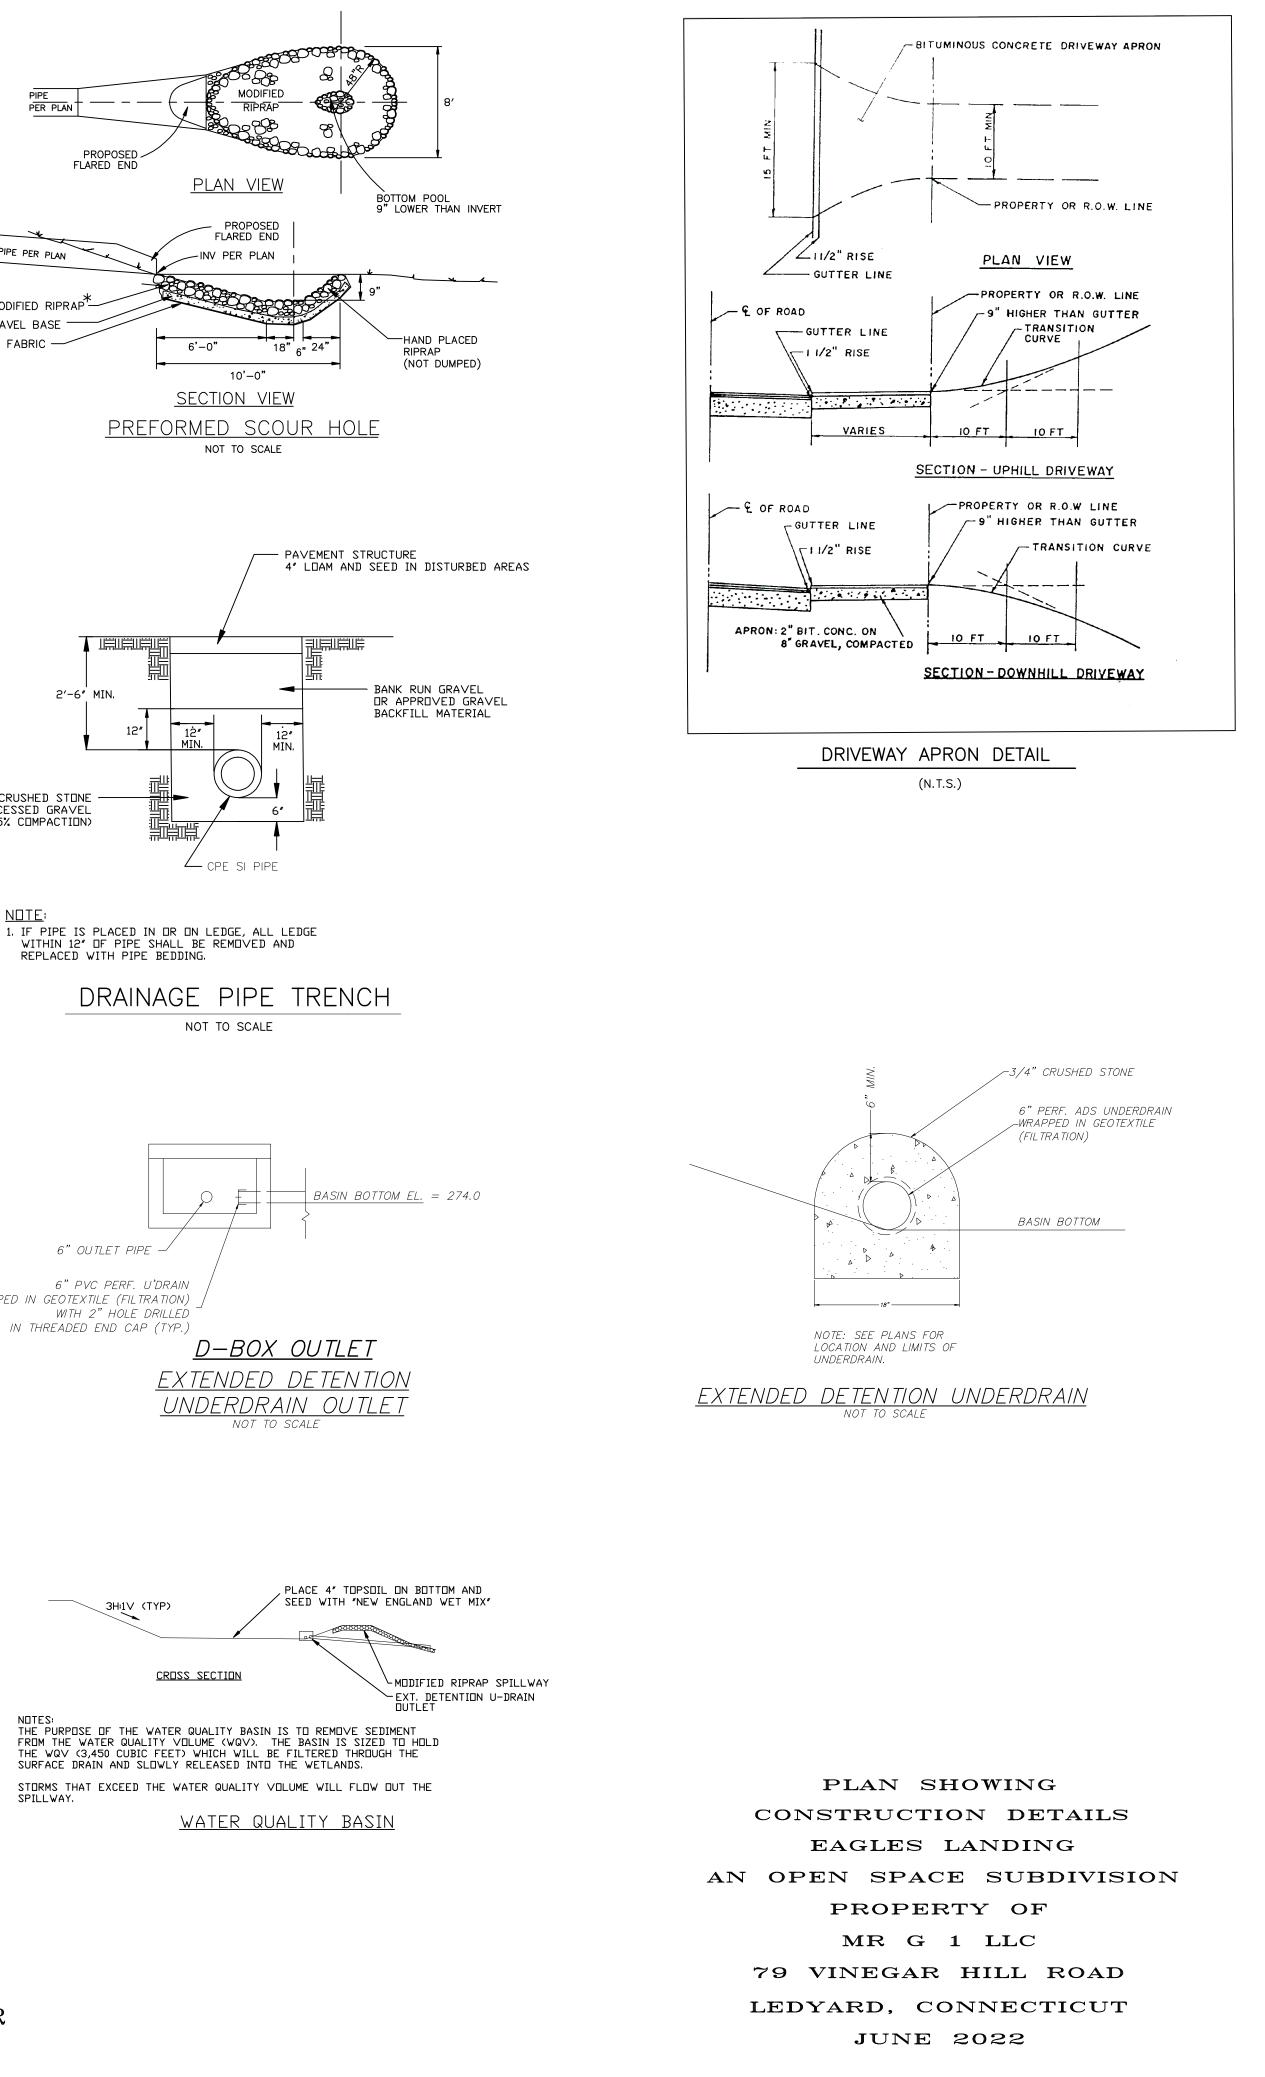

| 4" PROCESSED GRAVEL         8" BANK RUN GRAVEL         TYPICAL SHARED DI         NO         NO         NO         ND ZONING COMMISSION AS TO THE         ERNING THE SUBDIVISION OF LAND.         D BY         DATE         DATE         OR | STOP<br>TOPSOIL, REP<br>BANK RUN G<br>RIVEWAY CROSS—S<br>TO SCALE<br>ST TO SCALE<br>ST TO SCALE<br>ST TO SCALE<br>ST TO SCALE<br>ST TO SCALE | SECTION<br>SECTION<br>COP<br>SIGN<br>TO SCALE                          | STEEL POST WITH (2) 1/4<br>GALVANIZED BOLTS<br>(1 TOP, 1 BOTTOM)<br>JTE:<br>GON TO BE INSTALLED IN<br>CCORDANCE WITH STATE<br>CONNECTICUT D.O.T. STAN<br>CONNECTICUT D.O.T. STAN<br>ECURE TO 1 1/2" GALVANIZ<br>TEEL POST WITH (2) 1/4"<br>ALVANIZED BOLTS |