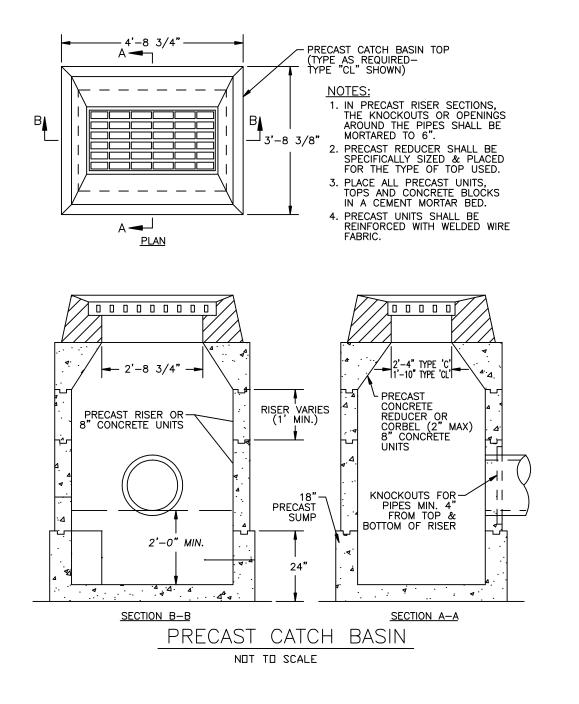

|                                                                                                                                                                                                                                                                                                                                                                                                 | 50                                                                                                                                                                                                                                         | 'R.O.W. ————                                                                                                                                 |                                                                        |                                                                                                                                                                                                                                                            |
|-------------------------------------------------------------------------------------------------------------------------------------------------------------------------------------------------------------------------------------------------------------------------------------------------------------------------------------------------------------------------------------------------|--------------------------------------------------------------------------------------------------------------------------------------------------------------------------------------------------------------------------------------------|----------------------------------------------------------------------------------------------------------------------------------------------|------------------------------------------------------------------------|------------------------------------------------------------------------------------------------------------------------------------------------------------------------------------------------------------------------------------------------------------|
| <b>—</b> 10'—                                                                                                                                                                                                                                                                                                                                                                                   | 14'                                                                                                                                                                                                                                        | ହ<br>┥ <del>┥</del> ────────────────────────                                                                                                 | <b></b> 10'                                                            |                                                                                                                                                                                                                                                            |
| 4" TOPSOIL, GRADE, —<br>FERTILIZE, LIME, SEED<br>& MULCH                                                                                                                                                                                                                                                                                                                                        | 1'−0"                                                                                                                                                                                                                                      | POINT OF APPLICATION<br>OF GRADE                                                                                                             | 72                                                                     | 1 (MAX.)                                                                                                                                                                                                                                                   |
| 1"/FT.                                                                                                                                                                                                                                                                                                                                                                                          | 9" 3/8" PER FT.                                                                                                                                                                                                                            | 9"                                                                                                                                           | 1"/FT.                                                                 |                                                                                                                                                                                                                                                            |
| 2:1 (MAX.)<br>BITUMINOUS<br>CONCRETE 1'-0"                                                                                                                                                                                                                                                                                                                                                      |                                                                                                                                                                                                                                            |                                                                                                                                              | BITUMINOUS<br>CURBI                                                    |                                                                                                                                                                                                                                                            |
| CURBING                                                                                                                                                                                                                                                                                                                                                                                         |                                                                                                                                                                                                                                            |                                                                                                                                              |                                                                        |                                                                                                                                                                                                                                                            |
|                                                                                                                                                                                                                                                                                                                                                                                                 | ATERIAL THICKNESS<br>OR COMPACTED DEPTH                                                                                                                                                                                                    | / / / <u> </u>                                                                                                                               | NOUS CONCRETE SURFACE<br>NOUS CONCRETE BINDER (<br>SSED AGGREGATE BASE |                                                                                                                                                                                                                                                            |
| A TOP<br>PERIOI<br>MAY R<br>OF BIT<br>APPLIE                                                                                                                                                                                                                                                                                                                                                    | IDER COURSE IS LEFT AS<br>COURSE FOR AN EXTENDED<br>D, THE DIR OF PUBLIC WORKS<br>REQUIRE THAT A TACK COAT<br>TUMINOUS MATERIAL MAY BE<br>ED BEFORE LAYING THE<br>INOUS CONCRETE SURFACE                                                   | / L8" GRAVEI                                                                                                                                 | L BASE (GREATER DEPTH                                                  | IF REQUIRED)                                                                                                                                                                                                                                               |
| COURS<br>3. SUBBA<br>INCRE/                                                                                                                                                                                                                                                                                                                                                                     | SE.<br>ASE DEPTH SHALL BE 4. FOR CO<br>ASED TO 18" WHERE LEDGE CONNEC                                                                                                                                                                      | ONSTRUCTION MATERIAL STANDARDS,<br>CTICUT, STANDARD SPECIFICATIONS FO                                                                        | R ROADS, BRIDGES                                                       |                                                                                                                                                                                                                                                            |
|                                                                                                                                                                                                                                                                                                                                                                                                 | IS ENCOUNTERED. AND INC                                                                                                                                                                                                                    | CIDENTAL CONSTRUCTION, FORM 813,                                                                                                             | AS AMENDED.                                                            |                                                                                                                                                                                                                                                            |
|                                                                                                                                                                                                                                                                                                                                                                                                 |                                                                                                                                                                                                                                            | SECTION LOCAL STREET                                                                                                                         | _                                                                      |                                                                                                                                                                                                                                                            |
|                                                                                                                                                                                                                                                                                                                                                                                                 |                                                                                                                                                                                                                                            |                                                                                                                                              |                                                                        |                                                                                                                                                                                                                                                            |
|                                                                                                                                                                                                                                                                                                                                                                                                 | 18' SH                                                                                                                                                                                                                                     | ARED DRIVEWAY                                                                                                                                |                                                                        |                                                                                                                                                                                                                                                            |
|                                                                                                                                                                                                                                                                                                                                                                                                 | EXISTING G                                                                                                                                                                                                                                 | RADE<br>'4" PER. FT.                                                                                                                         |                                                                        |                                                                                                                                                                                                                                                            |
|                                                                                                                                                                                                                                                                                                                                                                                                 |                                                                                                                                                                                                                                            |                                                                                                                                              |                                                                        |                                                                                                                                                                                                                                                            |
|                                                                                                                                                                                                                                                                                                                                                                                                 |                                                                                                                                                                                                                                            |                                                                                                                                              | ////                                                                   |                                                                                                                                                                                                                                                            |
|                                                                                                                                                                                                                                                                                                                                                                                                 |                                                                                                                                                                                                                                            |                                                                                                                                              |                                                                        |                                                                                                                                                                                                                                                            |
| 2-1/2" BITUMIN                                                                                                                                                                                                                                                                                                                                                                                  | NOUS CONCRETE OR MILLINGS                                                                                                                                                                                                                  | \ TOPSOIL. REP                                                                                                                               | NSUITABLE MATERIAL &<br>LACE WITH COMPACTED                            |                                                                                                                                                                                                                                                            |
| 2—1/2" BITUMIN                                                                                                                                                                                                                                                                                                                                                                                  | 4" processed gravel<br>8" bank run gravel<br>TYPICAL SHARED DE                                                                                                                                                                             | TOPSOIL, REP<br>BANK RUN G                                                                                                                   | LACE WITH COMPACTED<br>RAVEL                                           |                                                                                                                                                                                                                                                            |
| 2-1/2" BITUMIN APPROVED BY THE LEDYARD PLANNING AN COMPLIANCE WITH THE REGULATIONS GOVI ALL IMPROVEMENTS SHALL BE COMPLETED CHAIRMAN OR SECRETARY LOT NUMBERS ASSIGNED BY THE ASSESSO ASSESSOR IWWC APPLICATION#                                                                                                                                                                                | 4" PROCESSED GRAVEL<br>8" BANK RUN GRAVEL<br>TYPICAL SHARED DI<br>NO<br>NO<br>NO<br>NO<br>NO<br>NO<br>NO<br>NO<br>NO<br>NO<br>NO<br>NO<br>NO                                                                                               | TOPSOIL, REP<br>BANK RUN G<br>DT TO SCALE                                                                                                    | SECTION<br>SECTION                                                     | STEEL POST WITH (2) 1/4<br>GALVANIZED BOLTS<br>(1 TOP, 1 BOTTOM)<br>JTE:<br>GN TO BE INSTALLED IN                                                                                                                                                          |
| APPROVED BY THE LEDYARD PLANNING AN<br>COMPLIANCE WITH THE REGULATIONS GOVI<br>ALL IMPROVEMENTS SHALL BE COMPLETED<br>CHAIRMAN OR SECRETARY<br>LOT NUMBERS ASSIGNED BY THE ASSESSO                                                                                                                                                                                                              | 4" PROCESSED GRAVEL 8" BANK RUN GRAVEL TYPICAL SHARED DI NO                                                                                                                                            | TOPSOIL, REP<br>BANK RUN G<br>DT TO SCALE                                                                                                    | SECTION                                                                | STEEL POST WITH (2) 1/4<br>GALVANIZED BOLTS<br>(1 TOP, 1 BOTTOM)<br>JTE:<br>GN TO BE INSTALLED IN                                                                                                                                                          |
| APPROVED BY THE LEDYARD PLANNING AN<br>COMPLIANCE WITH THE REGULATIONS GOVI<br>ALL IMPROVEMENTS SHALL BE COMPLETED<br>CHAIRMAN OR SECRETARY<br>LOT NUMBERS ASSIGNED BY THE ASSESSO<br>ASSESSOR<br>IWWC APPLICATION#<br>                                                                                                                                                                         | 4" PROCESSED GRAVEL 8" BANK RUN GRAVEL TYPICAL SHARED DI NO                                                                                                                                            | TOPSOIL, REP<br>BANK RUN G<br>DT TO SCALE                                                                                                    | SECTION<br>SECTION                                                     | STEEL POST WITH (2) 1/4<br>GALVANIZED BOLTS<br>(1 TOP, 1 BOTTOM)<br>JTE:<br>GN TO BE INSTALLED IN                                                                                                                                                          |
| APPROVED BY THE LEDYARD PLANNING AN<br>COMPLIANCE WITH THE REGULATIONS GOV<br>ALL IMPROVEMENTS SHALL BE COMPLETED<br>CHAIRMAN OR SECRETARY<br>LOT NUMBERS ASSIGNED BY THE ASSESSO<br>ASSESSOR<br>IWWC APPLICATION#                                                                                                                                                                              | 4" PROCESSED GRAVEL 8" BANK RUN GRAVEL  TYPICAL SHARED DI NO                                                                                                                                           | TOPSOIL, REP<br>BANK RUN G<br>AIVEWAY CROSS—S<br>DT TO SCALE                                                                                 | SECTION<br>SECTION<br>OP<br>SIGN<br>TO SCALE                           | JTE:                                                                                                                                                                                                                                                       |
| APPROVED BY THE LEDYARD PLANNING AN<br>COMPLIANCE WITH THE REGULATIONS GOV<br>ALL IMPROVEMENTS SHALL BE COMPLETED<br>CHAIRMAN OR SECRETARY<br>LOT NUMBERS ASSIGNED BY THE ASSESSO<br>ASSESSOR<br>IWWC APPLICATION#<br>APPROVED,<br>NO PERMIT NECESSARY. (<br>NO PERMIT NECESSARY. (<br> | 4" PROCESSED GRAVEL 8" BANK RUN GRAVEL  TYPICAL SHARED DI NO  ND ZONING COMMISSION AS TO THE ERNING THE SUBDIVISION OF LAND. D BY DATE OR OR NOT WITHIN A REGULATED AREA; PROPOSED AT THIS TIME.) WORKS OR THE TOWN ENGINEER               | STOP<br>TOPSOIL, REP<br>BANK RUN G<br>RIVEWAY CROSS—S<br>TO SCALE<br>ST TO SCALE<br>ST TO SCALE<br>ST TO SCALE<br>ST TO SCALE<br>ST TO SCALE | SECTION<br>SECTION<br>OP SIGN<br>TO SCALE                              | STEEL POST WITH (2) 1/4<br>GALVANIZED BOLTS<br>(1 TOP, 1 BOTTOM)<br>JTE:<br>GON TO BE INSTALLED IN<br>CCORDANCE WITH STATE<br>CONNECTICUT D.O.T. STAN                                                                                                      |
| APPROVED BY THE LEDYARD PLANNING AN<br>COMPLIANCE WITH THE REGULATIONS GOV<br>ALL IMPROVEMENTS SHALL BE COMPLETED<br>CHAIRMAN OR SECRETARY<br>LOT NUMBERS ASSIGNED BY THE ASSESSO<br>ASSESSOR<br>IWWC APPLICATION#<br>                                                                                                                                                                          | 4" PROCESSED GRAVEL         8" BANK RUN GRAVEL         TYPICAL SHARED DI         NO         NO         NO         ND ZONING COMMISSION AS TO THE         ERNING THE SUBDIVISION OF LAND.         D BY         DATE         DATE         OR | STOP<br>TOPSOIL, REP<br>BANK RUN G<br>RIVEWAY CROSS—S<br>TO SCALE<br>ST TO SCALE<br>ST TO SCALE<br>ST TO SCALE<br>ST TO SCALE<br>ST TO SCALE | SECTION<br>SECTION<br>COP<br>SIGN<br>TO SCALE                          | STEEL POST WITH (2) 1/4<br>GALVANIZED BOLTS<br>(1 TOP, 1 BOTTOM)<br>JTE:<br>GON TO BE INSTALLED IN<br>CCORDANCE WITH STATE<br>CONNECTICUT D.O.T. STAN<br>CONNECTICUT D.O.T. STAN<br>ECURE TO 1 1/2" GALVANIZ<br>TEEL POST WITH (2) 1/4"<br>ALVANIZED BOLTS |