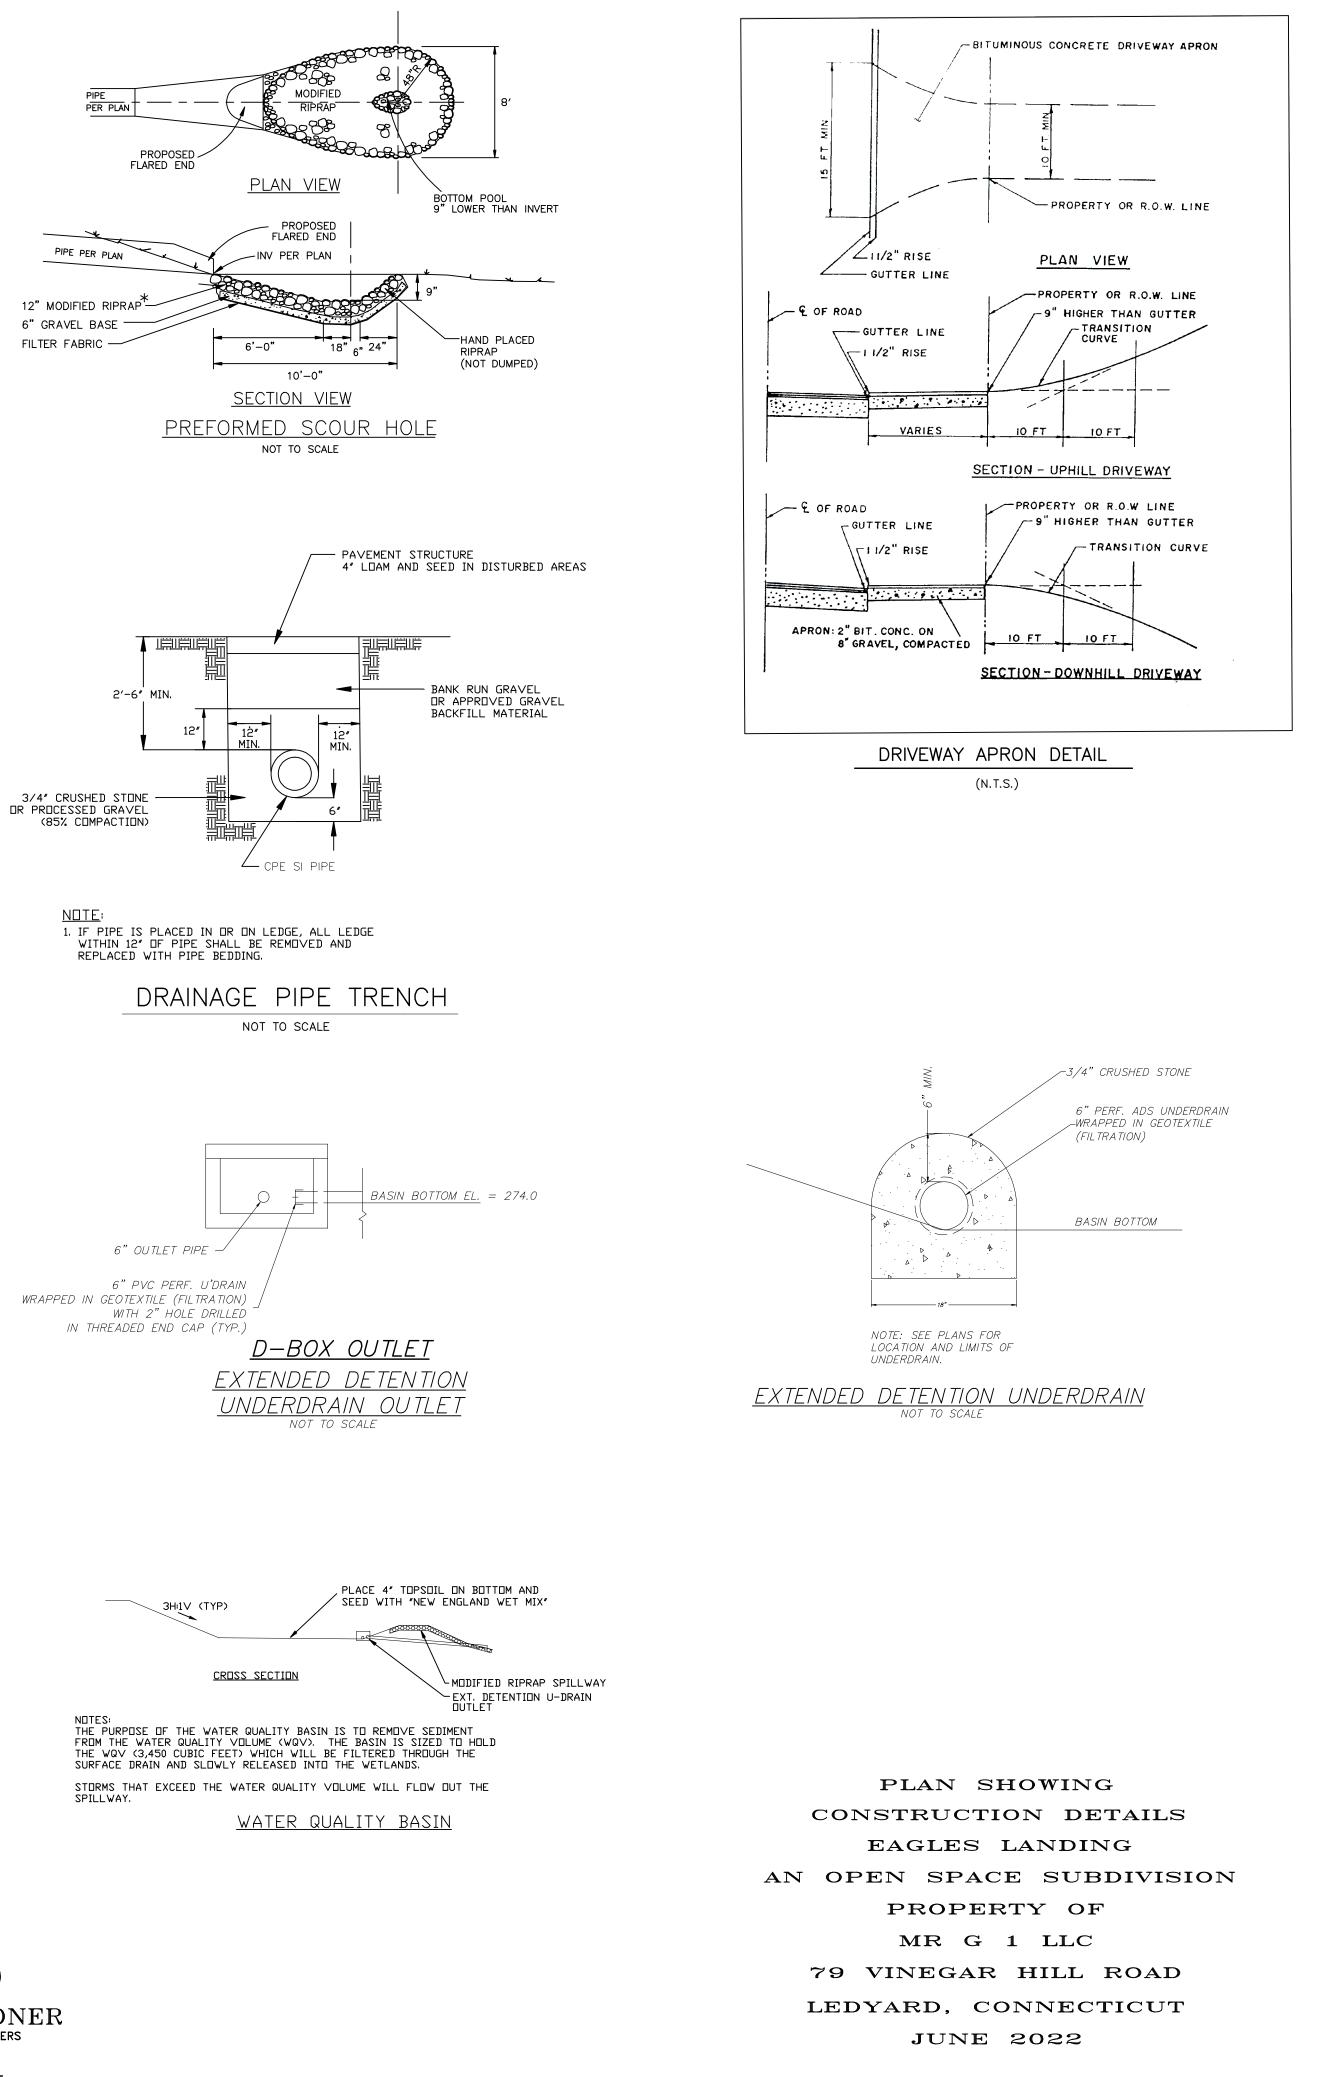

| 4" PROCESSED GRAVEL         8" BANK RUN GRAVEL         TYPICAL SHARED DI         NO         NO         NO         ND ZONING COMMISSION AS TO THE         ERNING THE SUBDIVISION OF LAND.         D BY         DATE         DATE         OR | STOP<br>TOPSOIL, REP<br>BANK RUN G<br>RIVEWAY CROSS—S<br>TO SCALE<br>ST TO SCALE<br>ST TO SCALE<br>ST TO SCALE<br>ST TO SCALE<br>ST TO SCALE | SECTION<br>SECTION<br>COP<br>SIGN<br>TO SCALE                          | STEEL POST WITH (2) 1/4<br>GALVANIZED BOLTS<br>(1 TOP, 1 BOTTOM)<br>JTE:<br>GON TO BE INSTALLED IN<br>CCORDANCE WITH STATE<br>CONNECTICUT D.O.T. STAN<br>CONNECTICUT D.O.T. STAN<br>ECURE TO 1 1/2" GALVANIZ<br>TEEL POST WITH (2) 1/4"<br>ALVANIZED BOLTS |