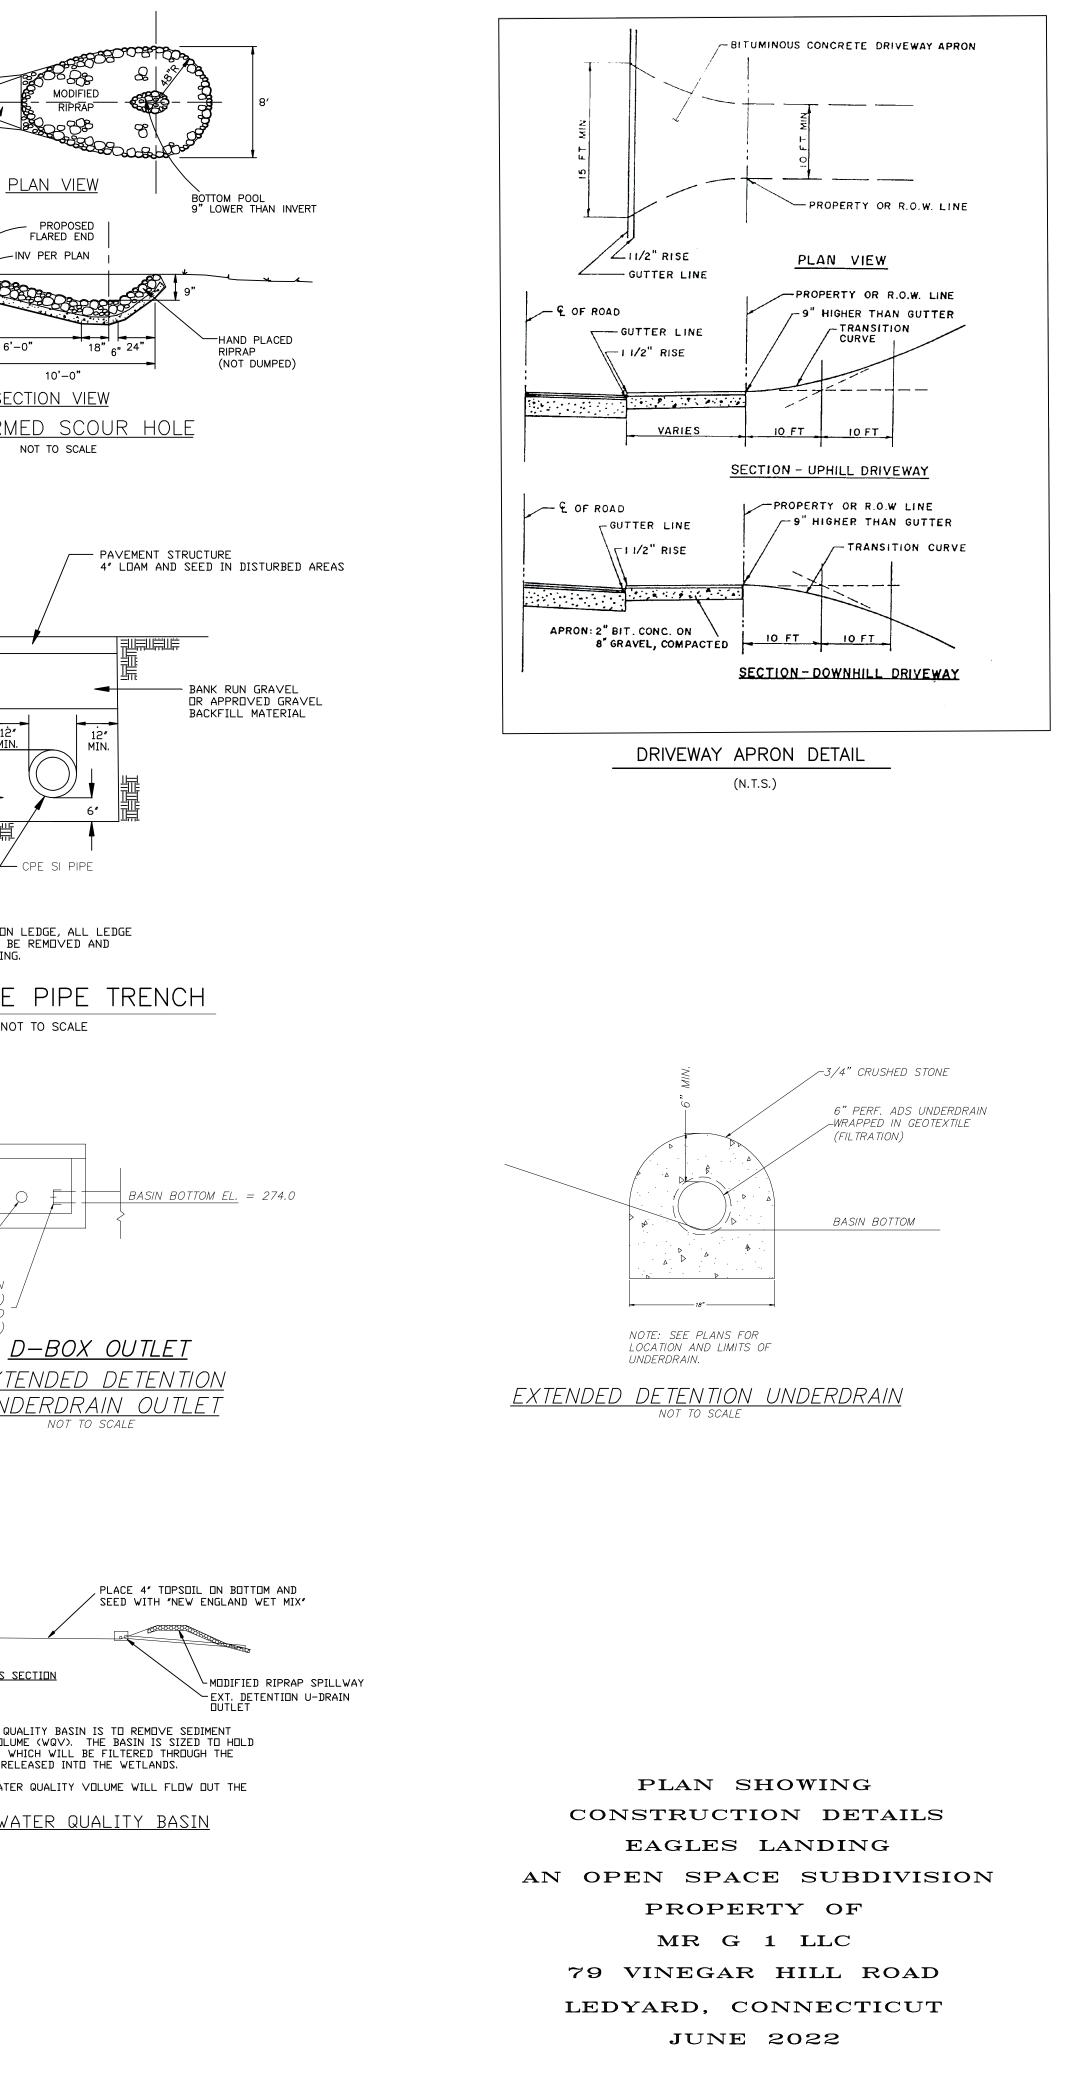

| 4" PROCESSED GRAVEL         8" BANK RUN GRAVEL         TYPICAL SHARED DI         NO         NO         NO         ND ZONING COMMISSION AS TO THE         ERNING THE SUBDIVISION OF LAND.         D BY         DATE         DATE         OR | STOP<br>TOPSOIL, REP<br>BANK RUN G<br>RIVEWAY CROSS—S<br>TO SCALE<br>ST TO SCALE<br>ST TO SCALE<br>ST TO SCALE<br>ST TO SCALE<br>ST TO SCALE | SECTION<br>SECTION<br>COP<br>SIGN<br>TO SCALE                          | STEEL POST WITH (2) 1/4<br>GALVANIZED BOLTS<br>(1 TOP, 1 BOTTOM)<br>JTE:<br>GON TO BE INSTALLED IN<br>CCORDANCE WITH STATE<br>CONNECTICUT D.O.T. STAN<br>CONNECTICUT D.O.T. STAN<br>ECURE TO 1 1/2" GALVANIZ<br>TEEL POST WITH (2) 1/4"<br>ALVANIZED BOLTS |