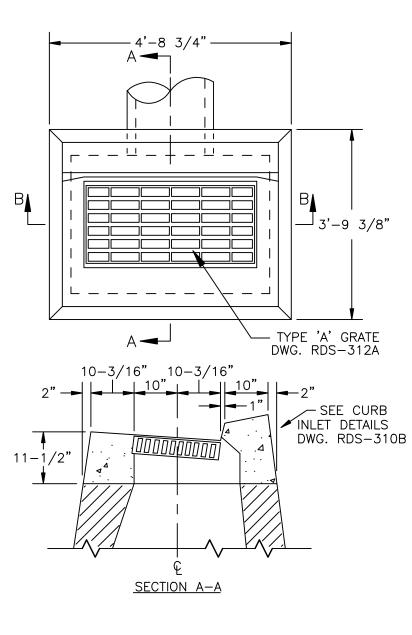

|                                                                                                                                                                                                                                                                                                                                                                                                 | 50                                                                                                                                                                                                                                         | 'R.O.W. ————                                                                                                                                 |                                                                        |                                                                                                                                                                                                                                                            |
|-------------------------------------------------------------------------------------------------------------------------------------------------------------------------------------------------------------------------------------------------------------------------------------------------------------------------------------------------------------------------------------------------|--------------------------------------------------------------------------------------------------------------------------------------------------------------------------------------------------------------------------------------------|----------------------------------------------------------------------------------------------------------------------------------------------|------------------------------------------------------------------------|------------------------------------------------------------------------------------------------------------------------------------------------------------------------------------------------------------------------------------------------------------|
| <b>—</b> 10'—                                                                                                                                                                                                                                                                                                                                                                                   | 14'                                                                                                                                                                                                                                        | ହ<br>┥ <del>┥</del> ────────────────────────                                                                                                 | <b></b> 10'                                                            |                                                                                                                                                                                                                                                            |
| 4" TOPSOIL, GRADE, —<br>FERTILIZE, LIME, SEED<br>& MULCH                                                                                                                                                                                                                                                                                                                                        | 1'−0"                                                                                                                                                                                                                                      | POINT OF APPLICATION<br>OF GRADE                                                                                                             | 72                                                                     | 1 (MAX.)                                                                                                                                                                                                                                                   |
| 1"/FT.                                                                                                                                                                                                                                                                                                                                                                                          | 9" 3/8" PER FT.                                                                                                                                                                                                                            | 9"                                                                                                                                           | 1"/FT.                                                                 |                                                                                                                                                                                                                                                            |
| 2:1 (MAX.)<br>BITUMINOUS<br>CONCRETE 1'-0"                                                                                                                                                                                                                                                                                                                                                      |                                                                                                                                                                                                                                            |                                                                                                                                              | BITUMINOUS<br>CURBI                                                    |                                                                                                                                                                                                                                                            |
| CURBING                                                                                                                                                                                                                                                                                                                                                                                         |                                                                                                                                                                                                                                            |                                                                                                                                              |                                                                        |                                                                                                                                                                                                                                                            |
|                                                                                                                                                                                                                                                                                                                                                                                                 | ATERIAL THICKNESS<br>OR COMPACTED DEPTH                                                                                                                                                                                                    | / / / <u> </u>                                                                                                                               | NOUS CONCRETE SURFACE<br>NOUS CONCRETE BINDER (<br>SSED AGGREGATE BASE |                                                                                                                                                                                                                                                            |
| A TOP<br>PERIOI<br>MAY R<br>OF BIT<br>APPLIE                                                                                                                                                                                                                                                                                                                                                    | IDER COURSE IS LEFT AS<br>COURSE FOR AN EXTENDED<br>D, THE DIR OF PUBLIC WORKS<br>REQUIRE THAT A TACK COAT<br>TUMINOUS MATERIAL MAY BE<br>ED BEFORE LAYING THE<br>INOUS CONCRETE SURFACE                                                   | / L8" GRAVEI                                                                                                                                 | L BASE (GREATER DEPTH                                                  | IF REQUIRED)                                                                                                                                                                                                                                               |
| COURS<br>3. SUBBA<br>INCRE/                                                                                                                                                                                                                                                                                                                                                                     | SE.<br>ASE DEPTH SHALL BE 4. FOR CO<br>ASED TO 18" WHERE LEDGE CONNEC                                                                                                                                                                      | ONSTRUCTION MATERIAL STANDARDS,<br>CTICUT, STANDARD SPECIFICATIONS FO                                                                        | R ROADS, BRIDGES                                                       |                                                                                                                                                                                                                                                            |
|                                                                                                                                                                                                                                                                                                                                                                                                 | IS ENCOUNTERED. AND INC                                                                                                                                                                                                                    | CIDENTAL CONSTRUCTION, FORM 813,                                                                                                             | AS AMENDED.                                                            |                                                                                                                                                                                                                                                            |
|                                                                                                                                                                                                                                                                                                                                                                                                 |                                                                                                                                                                                                                                            | SECTION LOCAL STREET                                                                                                                         | _                                                                      |                                                                                                                                                                                                                                                            |
|                                                                                                                                                                                                                                                                                                                                                                                                 |                                                                                                                                                                                                                                            |                                                                                                                                              |                                                                        |                                                                                                                                                                                                                                                            |
|                                                                                                                                                                                                                                                                                                                                                                                                 | 18' SH                                                                                                                                                                                                                                     | ARED DRIVEWAY                                                                                                                                |                                                                        |                                                                                                                                                                                                                                                            |
|                                                                                                                                                                                                                                                                                                                                                                                                 | EXISTING G                                                                                                                                                                                                                                 | RADE<br>'4" PER. FT.                                                                                                                         |                                                                        |                                                                                                                                                                                                                                                            |
|                                                                                                                                                                                                                                                                                                                                                                                                 |                                                                                                                                                                                                                                            |                                                                                                                                              |                                                                        |                                                                                                                                                                                                                                                            |
|                                                                                                                                                                                                                                                                                                                                                                                                 |                                                                                                                                                                                                                                            |                                                                                                                                              | ////                                                                   |                                                                                                                                                                                                                                                            |
|                                                                                                                                                                                                                                                                                                                                                                                                 |                                                                                                                                                                                                                                            |                                                                                                                                              |                                                                        |                                                                                                                                                                                                                                                            |
| 2-1/2" BITUMIN                                                                                                                                                                                                                                                                                                                                                                                  | NOUS CONCRETE OR MILLINGS                                                                                                                                                                                                                  | \ TOPSOIL. REP                                                                                                                               | NSUITABLE MATERIAL &<br>LACE WITH COMPACTED                            |                                                                                                                                                                                                                                                            |
| 2—1/2" BITUMIN                                                                                                                                                                                                                                                                                                                                                                                  | 4" processed gravel<br>8" bank run gravel<br>TYPICAL SHARED DE                                                                                                                                                                             | TOPSOIL, REP<br>BANK RUN G                                                                                                                   | LACE WITH COMPACTED<br>RAVEL                                           |                                                                                                                                                                                                                                                            |
| 2-1/2" BITUMIN APPROVED BY THE LEDYARD PLANNING AN COMPLIANCE WITH THE REGULATIONS GOVI ALL IMPROVEMENTS SHALL BE COMPLETED CHAIRMAN OR SECRETARY LOT NUMBERS ASSIGNED BY THE ASSESSO ASSESSOR IWWC APPLICATION#                                                                                                                                                                                | 4" PROCESSED GRAVEL<br>8" BANK RUN GRAVEL<br>TYPICAL SHARED DI<br>NO<br>NO<br>NO<br>NO<br>NO<br>NO<br>NO<br>NO<br>NO<br>NO<br>NO<br>NO<br>NO                                                                                               | TOPSOIL, REP<br>BANK RUN G<br>DT TO SCALE                                                                                                    | SECTION<br>SECTION                                                     | STEEL POST WITH (2) 1/4<br>GALVANIZED BOLTS<br>(1 TOP, 1 BOTTOM)<br>JTE:<br>GN TO BE INSTALLED IN                                                                                                                                                          |
| APPROVED BY THE LEDYARD PLANNING AN<br>COMPLIANCE WITH THE REGULATIONS GOVI<br>ALL IMPROVEMENTS SHALL BE COMPLETED<br>CHAIRMAN OR SECRETARY<br>LOT NUMBERS ASSIGNED BY THE ASSESSO                                                                                                                                                                                                              | 4" PROCESSED GRAVEL 8" BANK RUN GRAVEL TYPICAL SHARED DI NO                                                                                                                                            | TOPSOIL, REP<br>BANK RUN G<br>DT TO SCALE                                                                                                    | SECTION                                                                | STEEL POST WITH (2) 1/4<br>GALVANIZED BOLTS<br>(1 TOP, 1 BOTTOM)<br>JTE:<br>GN TO BE INSTALLED IN                                                                                                                                                          |
| APPROVED BY THE LEDYARD PLANNING AN<br>COMPLIANCE WITH THE REGULATIONS GOVI<br>ALL IMPROVEMENTS SHALL BE COMPLETED<br>CHAIRMAN OR SECRETARY<br>LOT NUMBERS ASSIGNED BY THE ASSESSO<br>ASSESSOR<br>IWWC APPLICATION#<br>                                                                                                                                                                         | 4" PROCESSED GRAVEL 8" BANK RUN GRAVEL TYPICAL SHARED DI NO                                                                                                                                            | TOPSOIL, REP<br>BANK RUN G<br>DT TO SCALE                                                                                                    | SECTION<br>SECTION                                                     | STEEL POST WITH (2) 1/4<br>GALVANIZED BOLTS<br>(1 TOP, 1 BOTTOM)<br>JTE:<br>GN TO BE INSTALLED IN                                                                                                                                                          |
| APPROVED BY THE LEDYARD PLANNING AN<br>COMPLIANCE WITH THE REGULATIONS GOV<br>ALL IMPROVEMENTS SHALL BE COMPLETED<br>CHAIRMAN OR SECRETARY<br>LOT NUMBERS ASSIGNED BY THE ASSESSO<br>ASSESSOR<br>IWWC APPLICATION#                                                                                                                                                                              | 4" PROCESSED GRAVEL 8" BANK RUN GRAVEL  TYPICAL SHARED DI NO                                                                                                                                           | TOPSOIL, REP<br>BANK RUN G<br>AIVEWAY CROSS—S<br>DT TO SCALE                                                                                 | SECTION<br>SECTION<br>OP<br>SIGN<br>TO SCALE                           | JTE:                                                                                                                                                                                                                                                       |
| APPROVED BY THE LEDYARD PLANNING AN<br>COMPLIANCE WITH THE REGULATIONS GOV<br>ALL IMPROVEMENTS SHALL BE COMPLETED<br>CHAIRMAN OR SECRETARY<br>LOT NUMBERS ASSIGNED BY THE ASSESSO<br>ASSESSOR<br>IWWC APPLICATION#<br>APPROVED,<br>NO PERMIT NECESSARY. (<br>NO PERMIT NECESSARY. (<br> | 4" PROCESSED GRAVEL 8" BANK RUN GRAVEL  TYPICAL SHARED DI NO  ND ZONING COMMISSION AS TO THE ERNING THE SUBDIVISION OF LAND. D BY DATE OR OR NOT WITHIN A REGULATED AREA; PROPOSED AT THIS TIME.) WORKS OR THE TOWN ENGINEER               | STOP<br>TOPSOIL, REP<br>BANK RUN G<br>RIVEWAY CROSS—S<br>TO SCALE<br>ST TO SCALE<br>ST TO SCALE<br>ST TO SCALE<br>ST TO SCALE<br>ST TO SCALE | SECTION<br>SECTION<br>OP SIGN<br>TO SCALE                              | STEEL POST WITH (2) 1/4<br>GALVANIZED BOLTS<br>(1 TOP, 1 BOTTOM)<br>JTE:<br>GON TO BE INSTALLED IN<br>CCORDANCE WITH STATE<br>CONNECTICUT D.O.T. STAN                                                                                                      |
| APPROVED BY THE LEDYARD PLANNING AN<br>COMPLIANCE WITH THE REGULATIONS GOV<br>ALL IMPROVEMENTS SHALL BE COMPLETED<br>CHAIRMAN OR SECRETARY<br>LOT NUMBERS ASSIGNED BY THE ASSESSO<br>ASSESSOR<br>IWWC APPLICATION#<br>                                                                                                                                                                          | 4" PROCESSED GRAVEL         8" BANK RUN GRAVEL         TYPICAL SHARED DI         NO         NO         NO         ND ZONING COMMISSION AS TO THE         ERNING THE SUBDIVISION OF LAND.         D BY         DATE         DATE         OR | STOP<br>TOPSOIL, REP<br>BANK RUN G<br>RIVEWAY CROSS—S<br>TO SCALE<br>ST TO SCALE<br>ST TO SCALE<br>ST TO SCALE<br>ST TO SCALE<br>ST TO SCALE | SECTION<br>SECTION<br>COP<br>SIGN<br>TO SCALE                          | STEEL POST WITH (2) 1/4<br>GALVANIZED BOLTS<br>(1 TOP, 1 BOTTOM)<br>JTE:<br>GON TO BE INSTALLED IN<br>CCORDANCE WITH STATE<br>CONNECTICUT D.O.T. STAN<br>CONNECTICUT D.O.T. STAN<br>ECURE TO 1 1/2" GALVANIZ<br>TEEL POST WITH (2) 1/4"<br>ALVANIZED BOLTS |