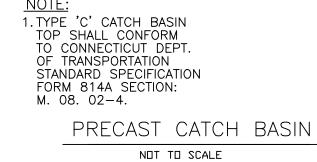

|                                                                                                                                                                                                                                                                                                                                                                                                 | 50                                                                                                                                                                                                                                         | 'R.O.W. ————                                                                                                                                 |                                                                        |                                                                                                                                                                                                                                                            |
|-------------------------------------------------------------------------------------------------------------------------------------------------------------------------------------------------------------------------------------------------------------------------------------------------------------------------------------------------------------------------------------------------|--------------------------------------------------------------------------------------------------------------------------------------------------------------------------------------------------------------------------------------------|----------------------------------------------------------------------------------------------------------------------------------------------|------------------------------------------------------------------------|------------------------------------------------------------------------------------------------------------------------------------------------------------------------------------------------------------------------------------------------------------|
| <b>—</b> 10'—                                                                                                                                                                                                                                                                                                                                                                                   | 14'                                                                                                                                                                                                                                        | ହ<br>┥ <del>┥</del> ────────────────────────                                                                                                 | <b></b> 10'                                                            |                                                                                                                                                                                                                                                            |
| 4" TOPSOIL, GRADE, —<br>FERTILIZE, LIME, SEED<br>& MULCH                                                                                                                                                                                                                                                                                                                                        | 1'−0"                                                                                                                                                                                                                                      | POINT OF APPLICATION<br>OF GRADE                                                                                                             | 72                                                                     | 1 (MAX.)                                                                                                                                                                                                                                                   |
| 1"/FT.                                                                                                                                                                                                                                                                                                                                                                                          | 9" 3/8" PER FT.                                                                                                                                                                                                                            | 9"                                                                                                                                           | 1"/FT.                                                                 |                                                                                                                                                                                                                                                            |
| 2:1 (MAX.)<br>BITUMINOUS<br>CONCRETE 1'-0"                                                                                                                                                                                                                                                                                                                                                      |                                                                                                                                                                                                                                            |                                                                                                                                              | BITUMINOUS<br>CURBI                                                    |                                                                                                                                                                                                                                                            |
| CURBING                                                                                                                                                                                                                                                                                                                                                                                         |                                                                                                                                                                                                                                            |                                                                                                                                              |                                                                        |                                                                                                                                                                                                                                                            |
|                                                                                                                                                                                                                                                                                                                                                                                                 | ATERIAL THICKNESS<br>OR COMPACTED DEPTH                                                                                                                                                                                                    | / / / <u> </u>                                                                                                                               | NOUS CONCRETE SURFACE<br>NOUS CONCRETE BINDER (<br>SSED AGGREGATE BASE |                                                                                                                                                                                                                                                            |
| A TOP<br>PERIOI<br>MAY R<br>OF BIT<br>APPLIE                                                                                                                                                                                                                                                                                                                                                    | IDER COURSE IS LEFT AS<br>COURSE FOR AN EXTENDED<br>D, THE DIR OF PUBLIC WORKS<br>REQUIRE THAT A TACK COAT<br>TUMINOUS MATERIAL MAY BE<br>ED BEFORE LAYING THE<br>INOUS CONCRETE SURFACE                                                   | / L8" GRAVEI                                                                                                                                 | L BASE (GREATER DEPTH                                                  | IF REQUIRED)                                                                                                                                                                                                                                               |
| COURS<br>3. SUBBA<br>INCRE/                                                                                                                                                                                                                                                                                                                                                                     | SE.<br>ASE DEPTH SHALL BE 4. FOR CO<br>ASED TO 18" WHERE LEDGE CONNEC                                                                                                                                                                      | ONSTRUCTION MATERIAL STANDARDS,<br>CTICUT, STANDARD SPECIFICATIONS FO                                                                        | R ROADS, BRIDGES                                                       |                                                                                                                                                                                                                                                            |
|                                                                                                                                                                                                                                                                                                                                                                                                 | IS ENCOUNTERED. AND INC                                                                                                                                                                                                                    | CIDENTAL CONSTRUCTION, FORM 813,                                                                                                             | AS AMENDED.                                                            |                                                                                                                                                                                                                                                            |
|                                                                                                                                                                                                                                                                                                                                                                                                 |                                                                                                                                                                                                                                            | SECTION LOCAL STREET                                                                                                                         | _                                                                      |                                                                                                                                                                                                                                                            |
|                                                                                                                                                                                                                                                                                                                                                                                                 |                                                                                                                                                                                                                                            |                                                                                                                                              |                                                                        |                                                                                                                                                                                                                                                            |
|                                                                                                                                                                                                                                                                                                                                                                                                 | 18' SH                                                                                                                                                                                                                                     | ARED DRIVEWAY                                                                                                                                |                                                                        |                                                                                                                                                                                                                                                            |
|                                                                                                                                                                                                                                                                                                                                                                                                 | EXISTING G                                                                                                                                                                                                                                 | RADE<br>'4" PER. FT.                                                                                                                         |                                                                        |                                                                                                                                                                                                                                                            |
|                                                                                                                                                                                                                                                                                                                                                                                                 |                                                                                                                                                                                                                                            |                                                                                                                                              |                                                                        |                                                                                                                                                                                                                                                            |
|                                                                                                                                                                                                                                                                                                                                                                                                 |                                                                                                                                                                                                                                            |                                                                                                                                              | ////                                                                   |                                                                                                                                                                                                                                                            |
|                                                                                                                                                                                                                                                                                                                                                                                                 |                                                                                                                                                                                                                                            |                                                                                                                                              |                                                                        |                                                                                                                                                                                                                                                            |
| 2-1/2" BITUMIN                                                                                                                                                                                                                                                                                                                                                                                  | NOUS CONCRETE OR MILLINGS                                                                                                                                                                                                                  | \ TOPSOIL. REP                                                                                                                               | NSUITABLE MATERIAL &<br>LACE WITH COMPACTED                            |                                                                                                                                                                                                                                                            |
| 2—1/2" BITUMIN                                                                                                                                                                                                                                                                                                                                                                                  | 4" processed gravel<br>8" bank run gravel<br>TYPICAL SHARED DE                                                                                                                                                                             | TOPSOIL, REP<br>BANK RUN G                                                                                                                   | LACE WITH COMPACTED<br>RAVEL                                           |                                                                                                                                                                                                                                                            |
| 2-1/2" BITUMIN APPROVED BY THE LEDYARD PLANNING AN COMPLIANCE WITH THE REGULATIONS GOVI ALL IMPROVEMENTS SHALL BE COMPLETED CHAIRMAN OR SECRETARY LOT NUMBERS ASSIGNED BY THE ASSESSO ASSESSOR IWWC APPLICATION#                                                                                                                                                                                | 4" PROCESSED GRAVEL<br>8" BANK RUN GRAVEL<br>TYPICAL SHARED DI<br>NO<br>NO<br>NO<br>NO<br>NO<br>NO<br>NO<br>NO<br>NO<br>NO<br>NO<br>NO<br>NO                                                                                               | TOPSOIL, REP<br>BANK RUN G<br>DT TO SCALE                                                                                                    | SECTION<br>SECTION                                                     | STEEL POST WITH (2) 1/4<br>GALVANIZED BOLTS<br>(1 TOP, 1 BOTTOM)<br>JTE:<br>GN TO BE INSTALLED IN                                                                                                                                                          |
| APPROVED BY THE LEDYARD PLANNING AN<br>COMPLIANCE WITH THE REGULATIONS GOVI<br>ALL IMPROVEMENTS SHALL BE COMPLETED<br>CHAIRMAN OR SECRETARY<br>LOT NUMBERS ASSIGNED BY THE ASSESSO                                                                                                                                                                                                              | 4" PROCESSED GRAVEL 8" BANK RUN GRAVEL TYPICAL SHARED DI NO                                                                                                                                            | TOPSOIL, REP<br>BANK RUN G<br>DT TO SCALE                                                                                                    | SECTION                                                                | STEEL POST WITH (2) 1/4<br>GALVANIZED BOLTS<br>(1 TOP, 1 BOTTOM)<br>JTE:<br>GN TO BE INSTALLED IN                                                                                                                                                          |
| APPROVED BY THE LEDYARD PLANNING AN<br>COMPLIANCE WITH THE REGULATIONS GOVI<br>ALL IMPROVEMENTS SHALL BE COMPLETED<br>CHAIRMAN OR SECRETARY<br>LOT NUMBERS ASSIGNED BY THE ASSESSO<br>ASSESSOR<br>IWWC APPLICATION#<br>                                                                                                                                                                         | 4" PROCESSED GRAVEL 8" BANK RUN GRAVEL TYPICAL SHARED DI NO                                                                                                                                            | TOPSOIL, REP<br>BANK RUN G<br>DT TO SCALE                                                                                                    | SECTION<br>SECTION                                                     | STEEL POST WITH (2) 1/4<br>GALVANIZED BOLTS<br>(1 TOP, 1 BOTTOM)<br>JTE:<br>GN TO BE INSTALLED IN                                                                                                                                                          |
| APPROVED BY THE LEDYARD PLANNING AN<br>COMPLIANCE WITH THE REGULATIONS GOV<br>ALL IMPROVEMENTS SHALL BE COMPLETED<br>CHAIRMAN OR SECRETARY<br>LOT NUMBERS ASSIGNED BY THE ASSESSO<br>ASSESSOR<br>IWWC APPLICATION#                                                                                                                                                                              | 4" PROCESSED GRAVEL 8" BANK RUN GRAVEL  TYPICAL SHARED DI NO                                                                                                                                           | TOPSOIL, REP<br>BANK RUN G<br>AIVEWAY CROSS—S<br>DT TO SCALE                                                                                 | SECTION<br>SECTION<br>OP<br>SIGN<br>TO SCALE                           | JTE:                                                                                                                                                                                                                                                       |
| APPROVED BY THE LEDYARD PLANNING AN<br>COMPLIANCE WITH THE REGULATIONS GOV<br>ALL IMPROVEMENTS SHALL BE COMPLETED<br>CHAIRMAN OR SECRETARY<br>LOT NUMBERS ASSIGNED BY THE ASSESSO<br>ASSESSOR<br>IWWC APPLICATION#<br>APPROVED,<br>NO PERMIT NECESSARY. (<br>NO PERMIT NECESSARY. (<br> | 4" PROCESSED GRAVEL 8" BANK RUN GRAVEL  TYPICAL SHARED DI NO  ND ZONING COMMISSION AS TO THE ERNING THE SUBDIVISION OF LAND. D BY DATE OR OR NOT WITHIN A REGULATED AREA; PROPOSED AT THIS TIME.) WORKS OR THE TOWN ENGINEER               | STOP<br>TOPSOIL, REP<br>BANK RUN G<br>RIVEWAY CROSS—S<br>TO SCALE<br>ST TO SCALE<br>ST TO SCALE<br>ST TO SCALE<br>ST TO SCALE<br>ST TO SCALE | SECTION<br>SECTION<br>OP SIGN<br>TO SCALE                              | STEEL POST WITH (2) 1/4<br>GALVANIZED BOLTS<br>(1 TOP, 1 BOTTOM)<br>JTE:<br>GON TO BE INSTALLED IN<br>CCORDANCE WITH STATE<br>CONNECTICUT D.O.T. STAN                                                                                                      |
| APPROVED BY THE LEDYARD PLANNING AN<br>COMPLIANCE WITH THE REGULATIONS GOV<br>ALL IMPROVEMENTS SHALL BE COMPLETED<br>CHAIRMAN OR SECRETARY<br>LOT NUMBERS ASSIGNED BY THE ASSESSO<br>ASSESSOR<br>IWWC APPLICATION#<br>                                                                                                                                                                          | 4" PROCESSED GRAVEL         8" BANK RUN GRAVEL         TYPICAL SHARED DI         NO         NO         NO         ND ZONING COMMISSION AS TO THE         ERNING THE SUBDIVISION OF LAND.         D BY         DATE         DATE         OR | STOP<br>TOPSOIL, REP<br>BANK RUN G<br>RIVEWAY CROSS—S<br>TO SCALE<br>ST TO SCALE<br>ST TO SCALE<br>ST TO SCALE<br>ST TO SCALE<br>ST TO SCALE | SECTION<br>SECTION<br>COP<br>SIGN<br>TO SCALE                          | STEEL POST WITH (2) 1/4<br>GALVANIZED BOLTS<br>(1 TOP, 1 BOTTOM)<br>JTE:<br>GON TO BE INSTALLED IN<br>CCORDANCE WITH STATE<br>CONNECTICUT D.O.T. STAN<br>CONNECTICUT D.O.T. STAN<br>ECURE TO 1 1/2" GALVANIZ<br>TEEL POST WITH (2) 1/4"<br>ALVANIZED BOLTS |