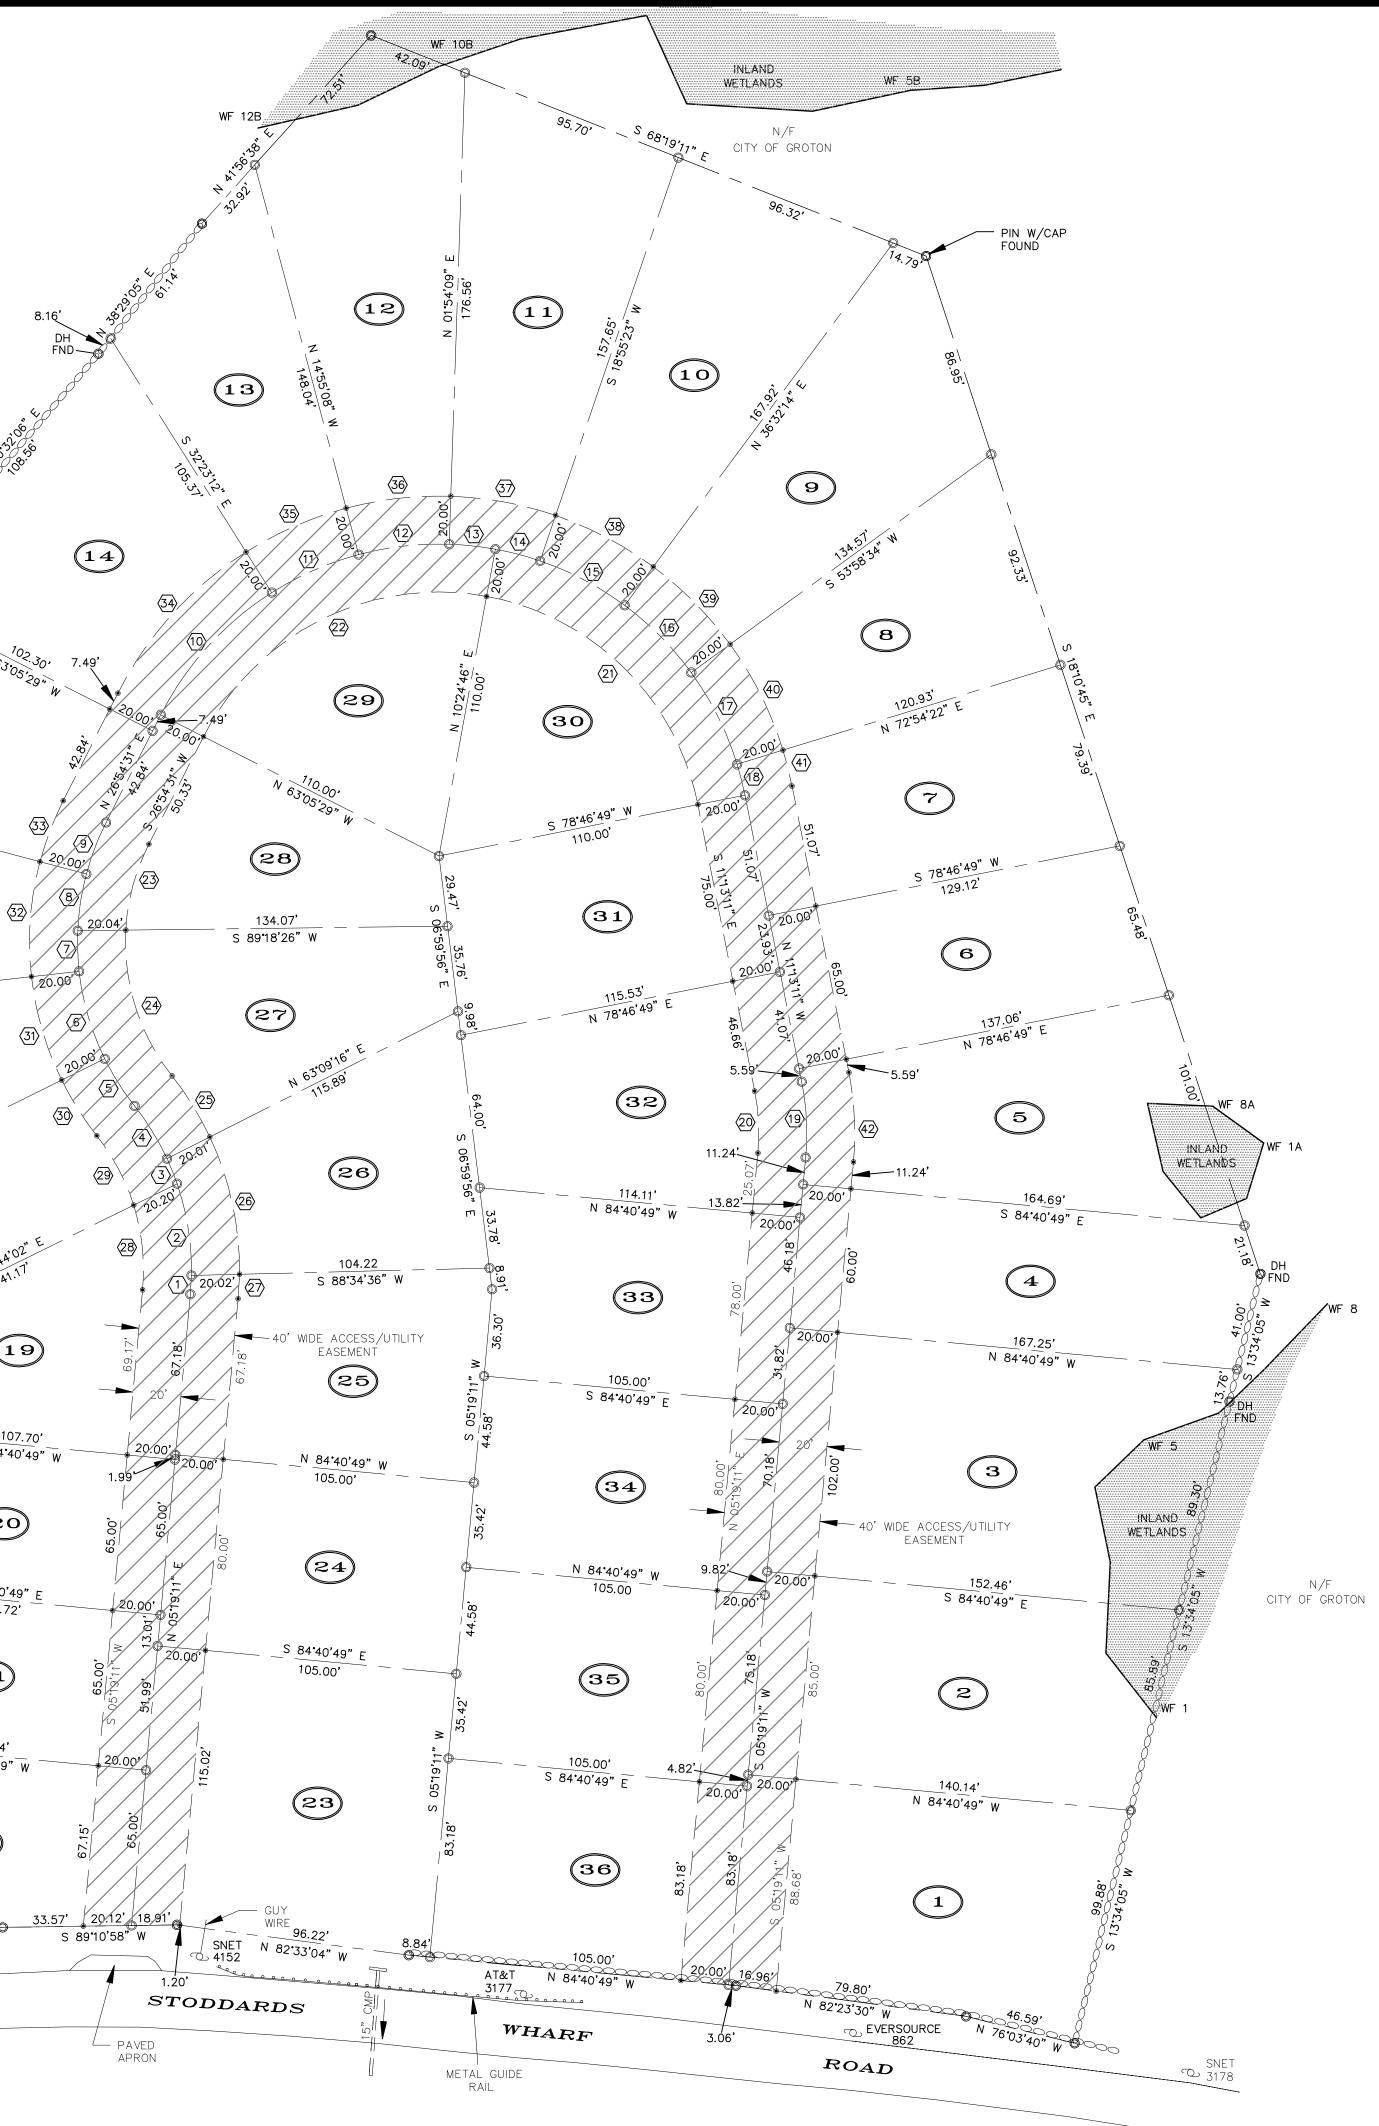

igs Aven **R-80** R-60 LOCATION MAP ZONING DISTRICT: R-60

1224,000

N/F

N223,500

N/F PAMELA C. MAHER

GRAPHIC SCALE

( IN FEET ) 1 inch = 1000 ft.

| SHEET 1 - 100 SCALE BOUNDARY MAP; PARCEL HISTORY MAP; LOCATION MAP AND GENERAL NOTES  |
|---------------------------------------------------------------------------------------|
| SHEET 2 – 40 SCALE A-2 PLAN                                                           |
| SHEET 3 – 40 SCALE CONCEPTUAL LAYOUT PLAN                                             |
| SHEET 4 – DEEP TEST PIT DATA                                                          |
| SHEET 5 - PERCOLATION TEST RESULTS AND SEPTIC SYSTEM DESIGN CRITERIA                  |
| SHEET 6 - CONSTRUCTION DETAILS; EROSION AND SEDIMENT CONTROL NARRATIVE<br>AND DETAILS |
| SHEET 7 – 40 SCALE SIGHTLINE DEMONSTRATION PLAN                                       |
|                                                                                       |
|                                                                                       |
|                                                                                       |
| PLAN SHOWING                                                                          |
| RESUBDIVISION                                                                         |
|                                                                                       |

PROPERTY OF AVERY BROOK HOMES LLC 94, 96, 98 AND 100 STODDARDS WHARF ROAD A.K.A. CONNECTICUT ROUTE 214 LEDYARD, CONNECTICUT SCALES AS SHOWN JULY 2022

SHEET 1 OF 7

THIS SURVEY AND MAP HAS BEEN PREPARED IN ACCORDANCE WITH SECTIONS 20-300b-1 THRU 20-300b-20 OF THE REGULATIONS OF CONNECTICUT STATE AGENCIES - "MINIMUM STANDARDS FOR SURVEYS AND MAPS IN THE STATE OF CONNECTICUT" AS ENDORSED BY TH CONNECTICUT ASSOCIATION OF LAND SURVEYORS, INC. IT IS A BOUNDARY SURVEY BASED ON AN RESURVEY CONFORMING TO HORIZONTAL ACCURACY CLASS "D". TO MY KNOWLEDGE AND BELIEF, THIS MAP IS SUBSTANTIALLY CORRECT AS NOTED HEREON.