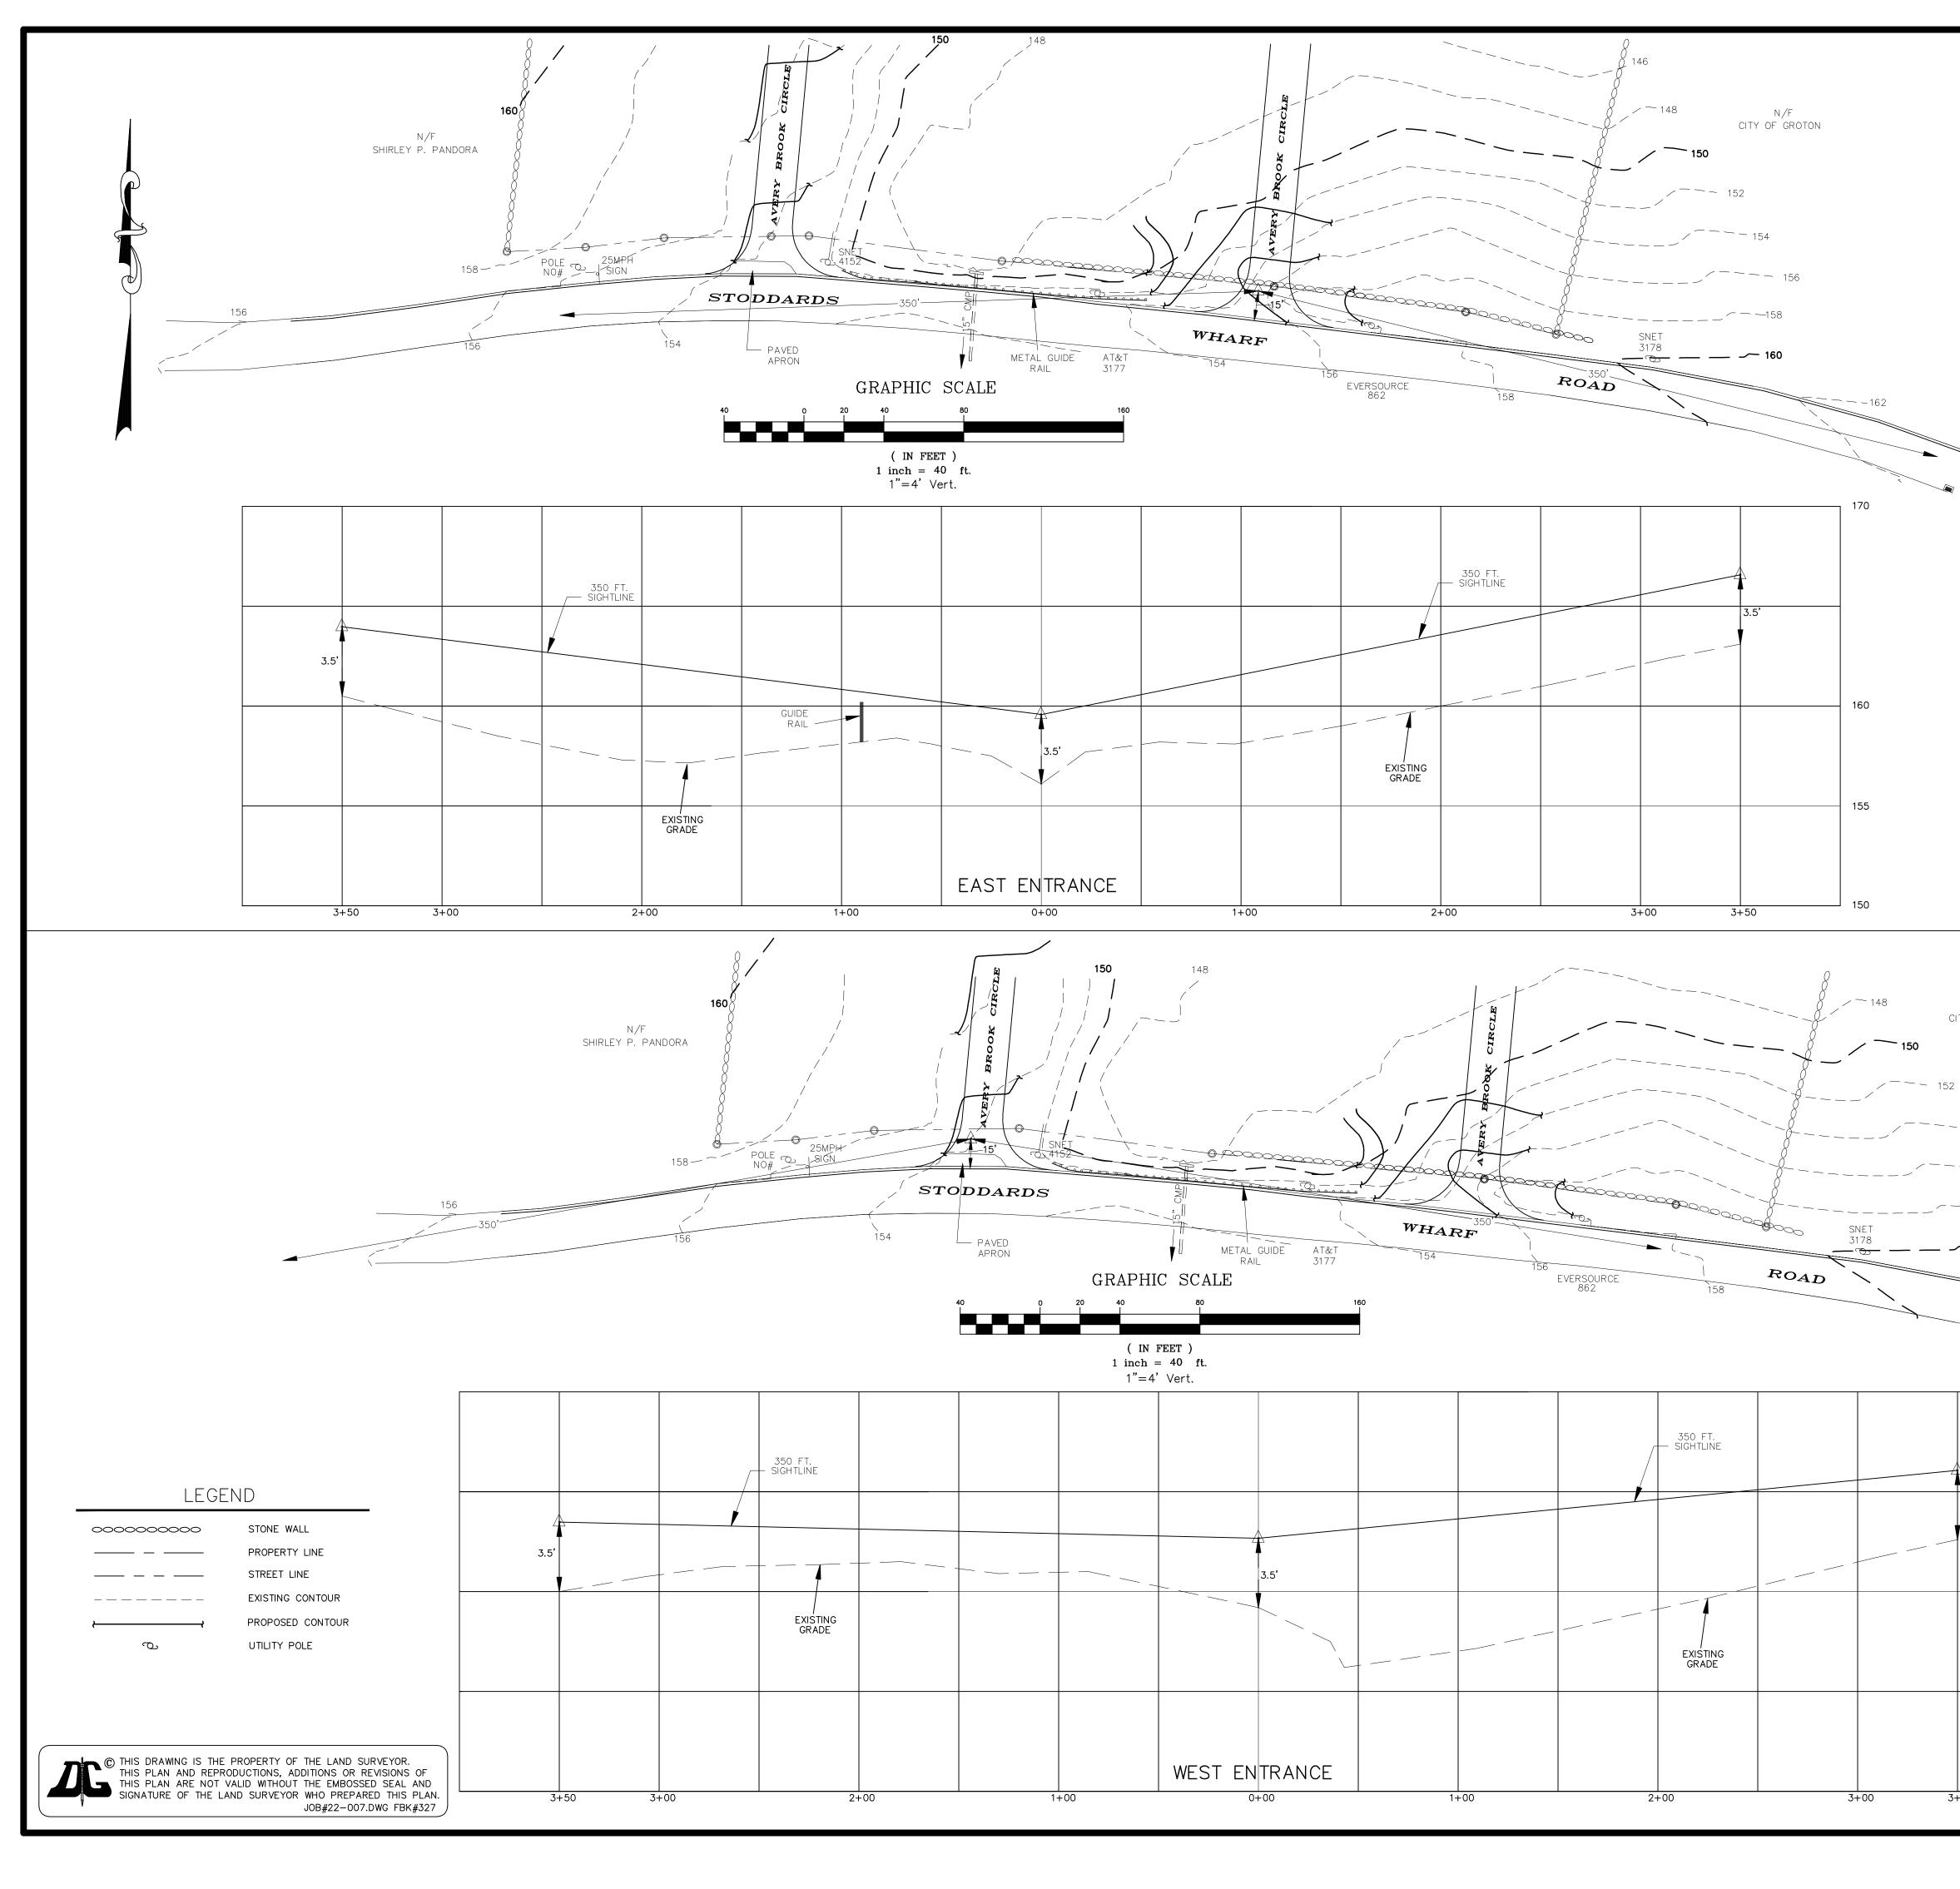

igs Aven **R-80** R-60 LOCATION MAP ZONING DISTRICT: R-60

1224,000

N/F

N223,500

N/F PAMELA C. MAHER

GRAPHIC SCALE

( IN FEET ) 1 inch = 1000 ft.

| SHEET 1 - 100 SCALE BOUNDARY MAP; PARCEL HISTORY MAP; LOCATION MAP AND GENERAL NOTES  |
|---------------------------------------------------------------------------------------|
| SHEET 2 – 40 SCALE A-2 PLAN                                                           |
| SHEET 3 – 40 SCALE CONCEPTUAL LAYOUT PLAN                                             |
| SHEET 4 – DEEP TEST PIT DATA                                                          |
| SHEET 5 - PERCOLATION TEST RESULTS AND SEPTIC SYSTEM DESIGN CRITERIA                  |
| SHEET 6 - CONSTRUCTION DETAILS; EROSION AND SEDIMENT CONTROL NARRATIVE<br>AND DETAILS |
| SHEET 7 – 40 SCALE SIGHTLINE DEMONSTRATION PLAN                                       |
|                                                                                       |
|                                                                                       |
|                                                                                       |
| PLAN SHOWING                                                                          |
| RESUBDIVISION                                                                         |
|                                                                                       |