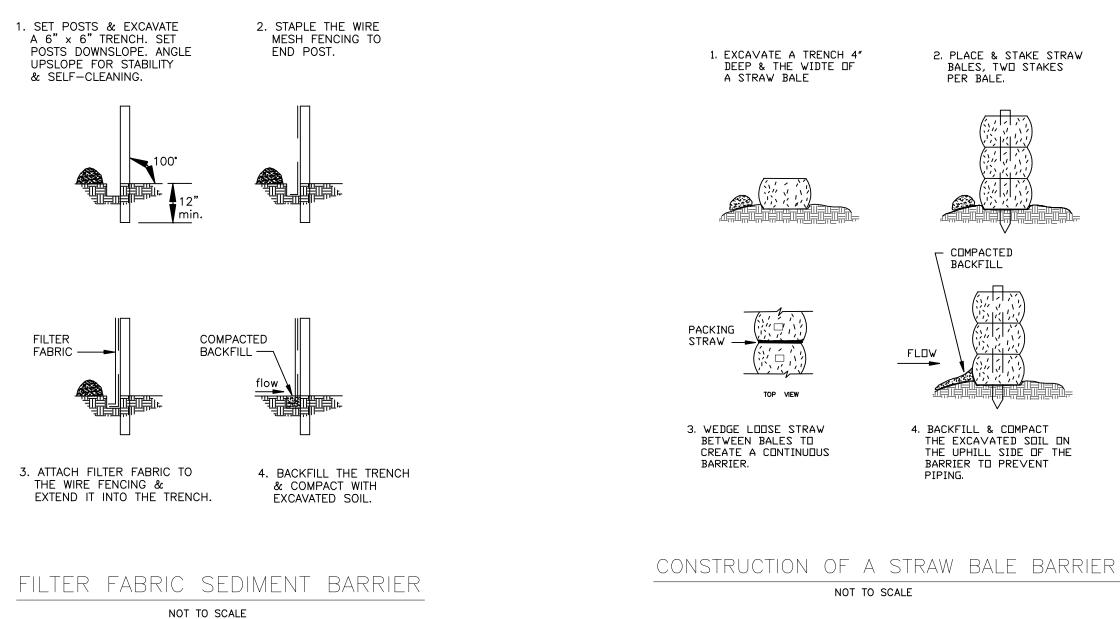

igs Aven **R-80** R-60 LOCATION MAP ZONING DISTRICT: R-60

1224,000

N/F

N223,500

N/F PAMELA C. MAHER

GRAPHIC SCALE

( IN FEET ) 1 inch = 1000 ft.

| SHEET 1 - 100 SCALE BOUNDARY MAP; PARCEL HISTORY MAP; LOCATION MAP AND GENERAL NOTES  |
|---------------------------------------------------------------------------------------|
| SHEET 2 – 40 SCALE A-2 PLAN                                                           |
| SHEET 3 – 40 SCALE CONCEPTUAL LAYOUT PLAN                                             |
| SHEET 4 – DEEP TEST PIT DATA                                                          |
| SHEET 5 - PERCOLATION TEST RESULTS AND SEPTIC SYSTEM DESIGN CRITERIA                  |
| SHEET 6 - CONSTRUCTION DETAILS; EROSION AND SEDIMENT CONTROL NARRATIVE<br>AND DETAILS |
| SHEET 7 – 40 SCALE SIGHTLINE DEMONSTRATION PLAN                                       |
|                                                                                       |
|                                                                                       |
|                                                                                       |
| PLAN SHOWING                                                                          |
| RESUBDIVISION                                                                         |
|                                                                                       |