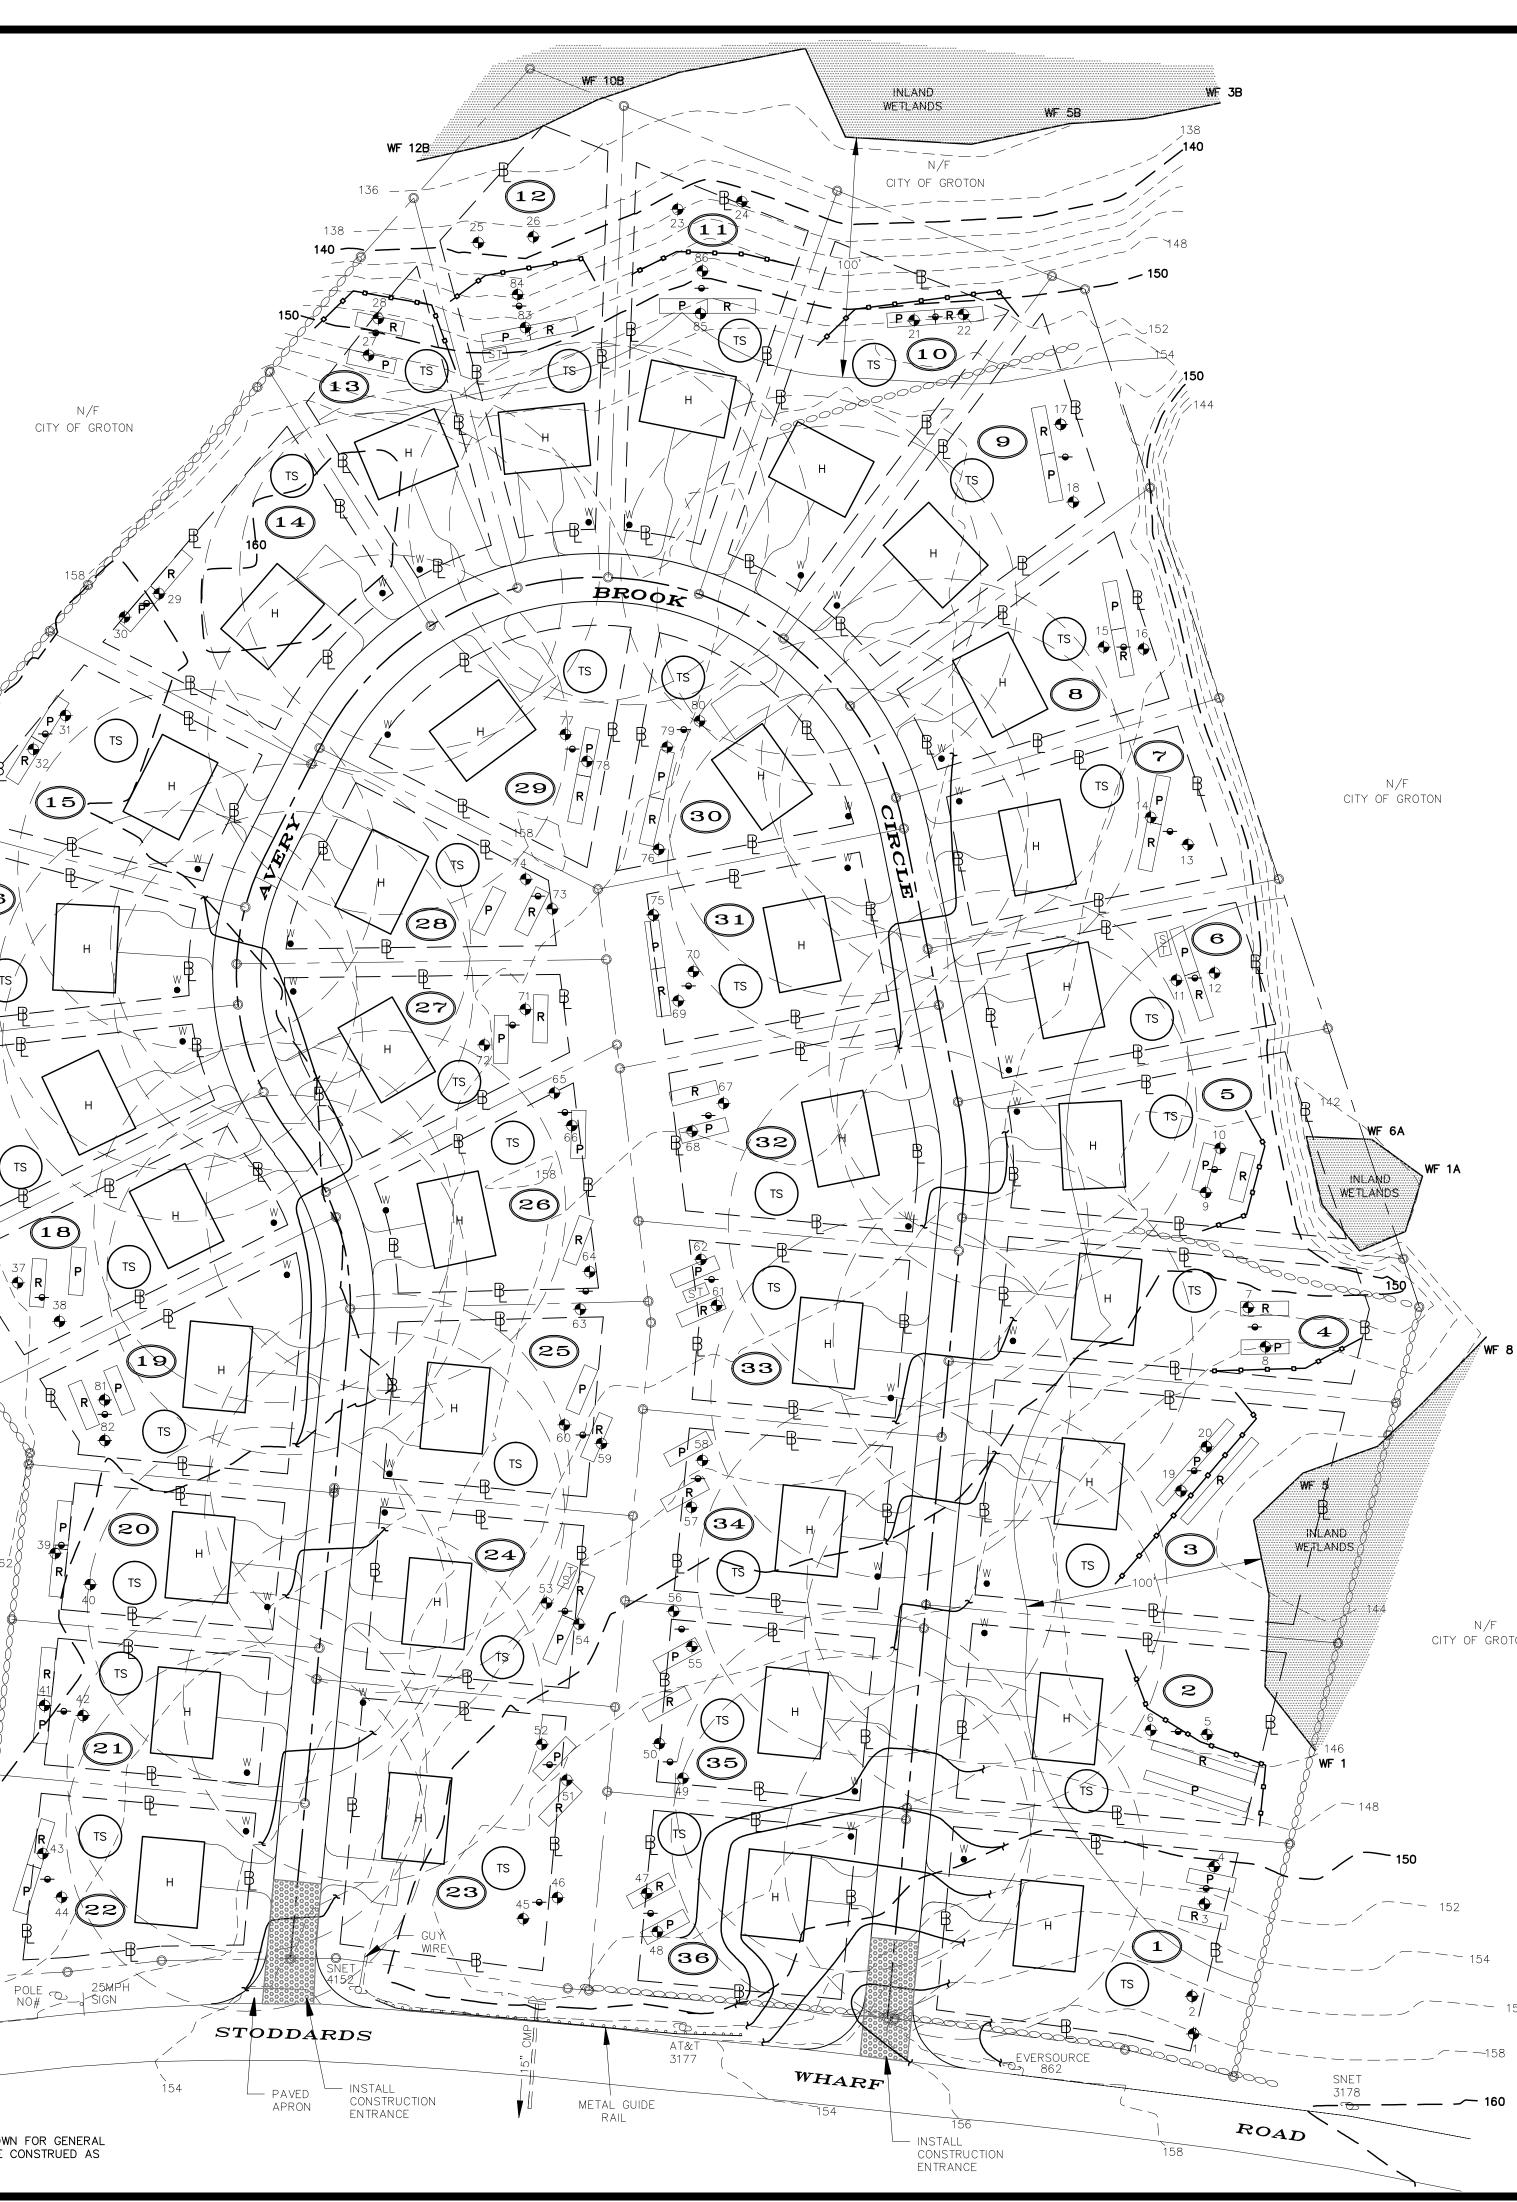

igs Aven **R-80** R-60 LOCATION MAP ZONING DISTRICT: R-60

1224,000

N/F

N223,500

N/F PAMELA C. MAHER

GRAPHIC SCALE

( IN FEET ) 1 inch = 1000 ft.

| SHEET 1 - 100 SCALE BOUNDARY MAP; PARCEL HISTORY MAP; LOCATION MAP AND GENERAL NOTES  |
|---------------------------------------------------------------------------------------|
| SHEET 2 – 40 SCALE A-2 PLAN                                                           |
| SHEET 3 – 40 SCALE CONCEPTUAL LAYOUT PLAN                                             |
| SHEET 4 – DEEP TEST PIT DATA                                                          |
| SHEET 5 - PERCOLATION TEST RESULTS AND SEPTIC SYSTEM DESIGN CRITERIA                  |
| SHEET 6 - CONSTRUCTION DETAILS; EROSION AND SEDIMENT CONTROL NARRATIVE<br>AND DETAILS |
| SHEET 7 – 40 SCALE SIGHTLINE DEMONSTRATION PLAN                                       |
|                                                                                       |
|                                                                                       |
|                                                                                       |
| PLAN SHOWING                                                                          |
| RESUBDIVISION                                                                         |
|                                                                                       |

PROPERTY OF AVERY BROOK HOMES LLC 94, 96, 98 AND 100 STODDARDS WHARF ROAD A.K.A. CONNECTICUT ROUTE 214 LEDYARD, CONNECTICUT SCALES AS SHOWN JULY 2022

SHEET 1 OF 7

THIS SURVEY AND MAP HAS BEEN PREPARED IN ACCORDANCE WITH SECTIONS 20-300b-1 THRU 20-300b-20 OF THE REGULATIONS OF CONNECTICUT STATE AGENCIES - "MINIMUM STANDARDS FOR SURVEYS AND MAPS IN THE STATE OF CONNECTICUT" AS ENDORSED BY TH CONNECTICUT ASSOCIATION OF LAND SURVEYORS, INC. IT IS A BOUNDARY SURVEY BASED ON AN RESURVEY CONFORMING TO HORIZONTAL ACCURACY CLASS "D". TO MY KNOWLEDGE AND BELIEF, THIS MAP IS SUBSTANTIALLY CORRECT AS NOTED HEREON.