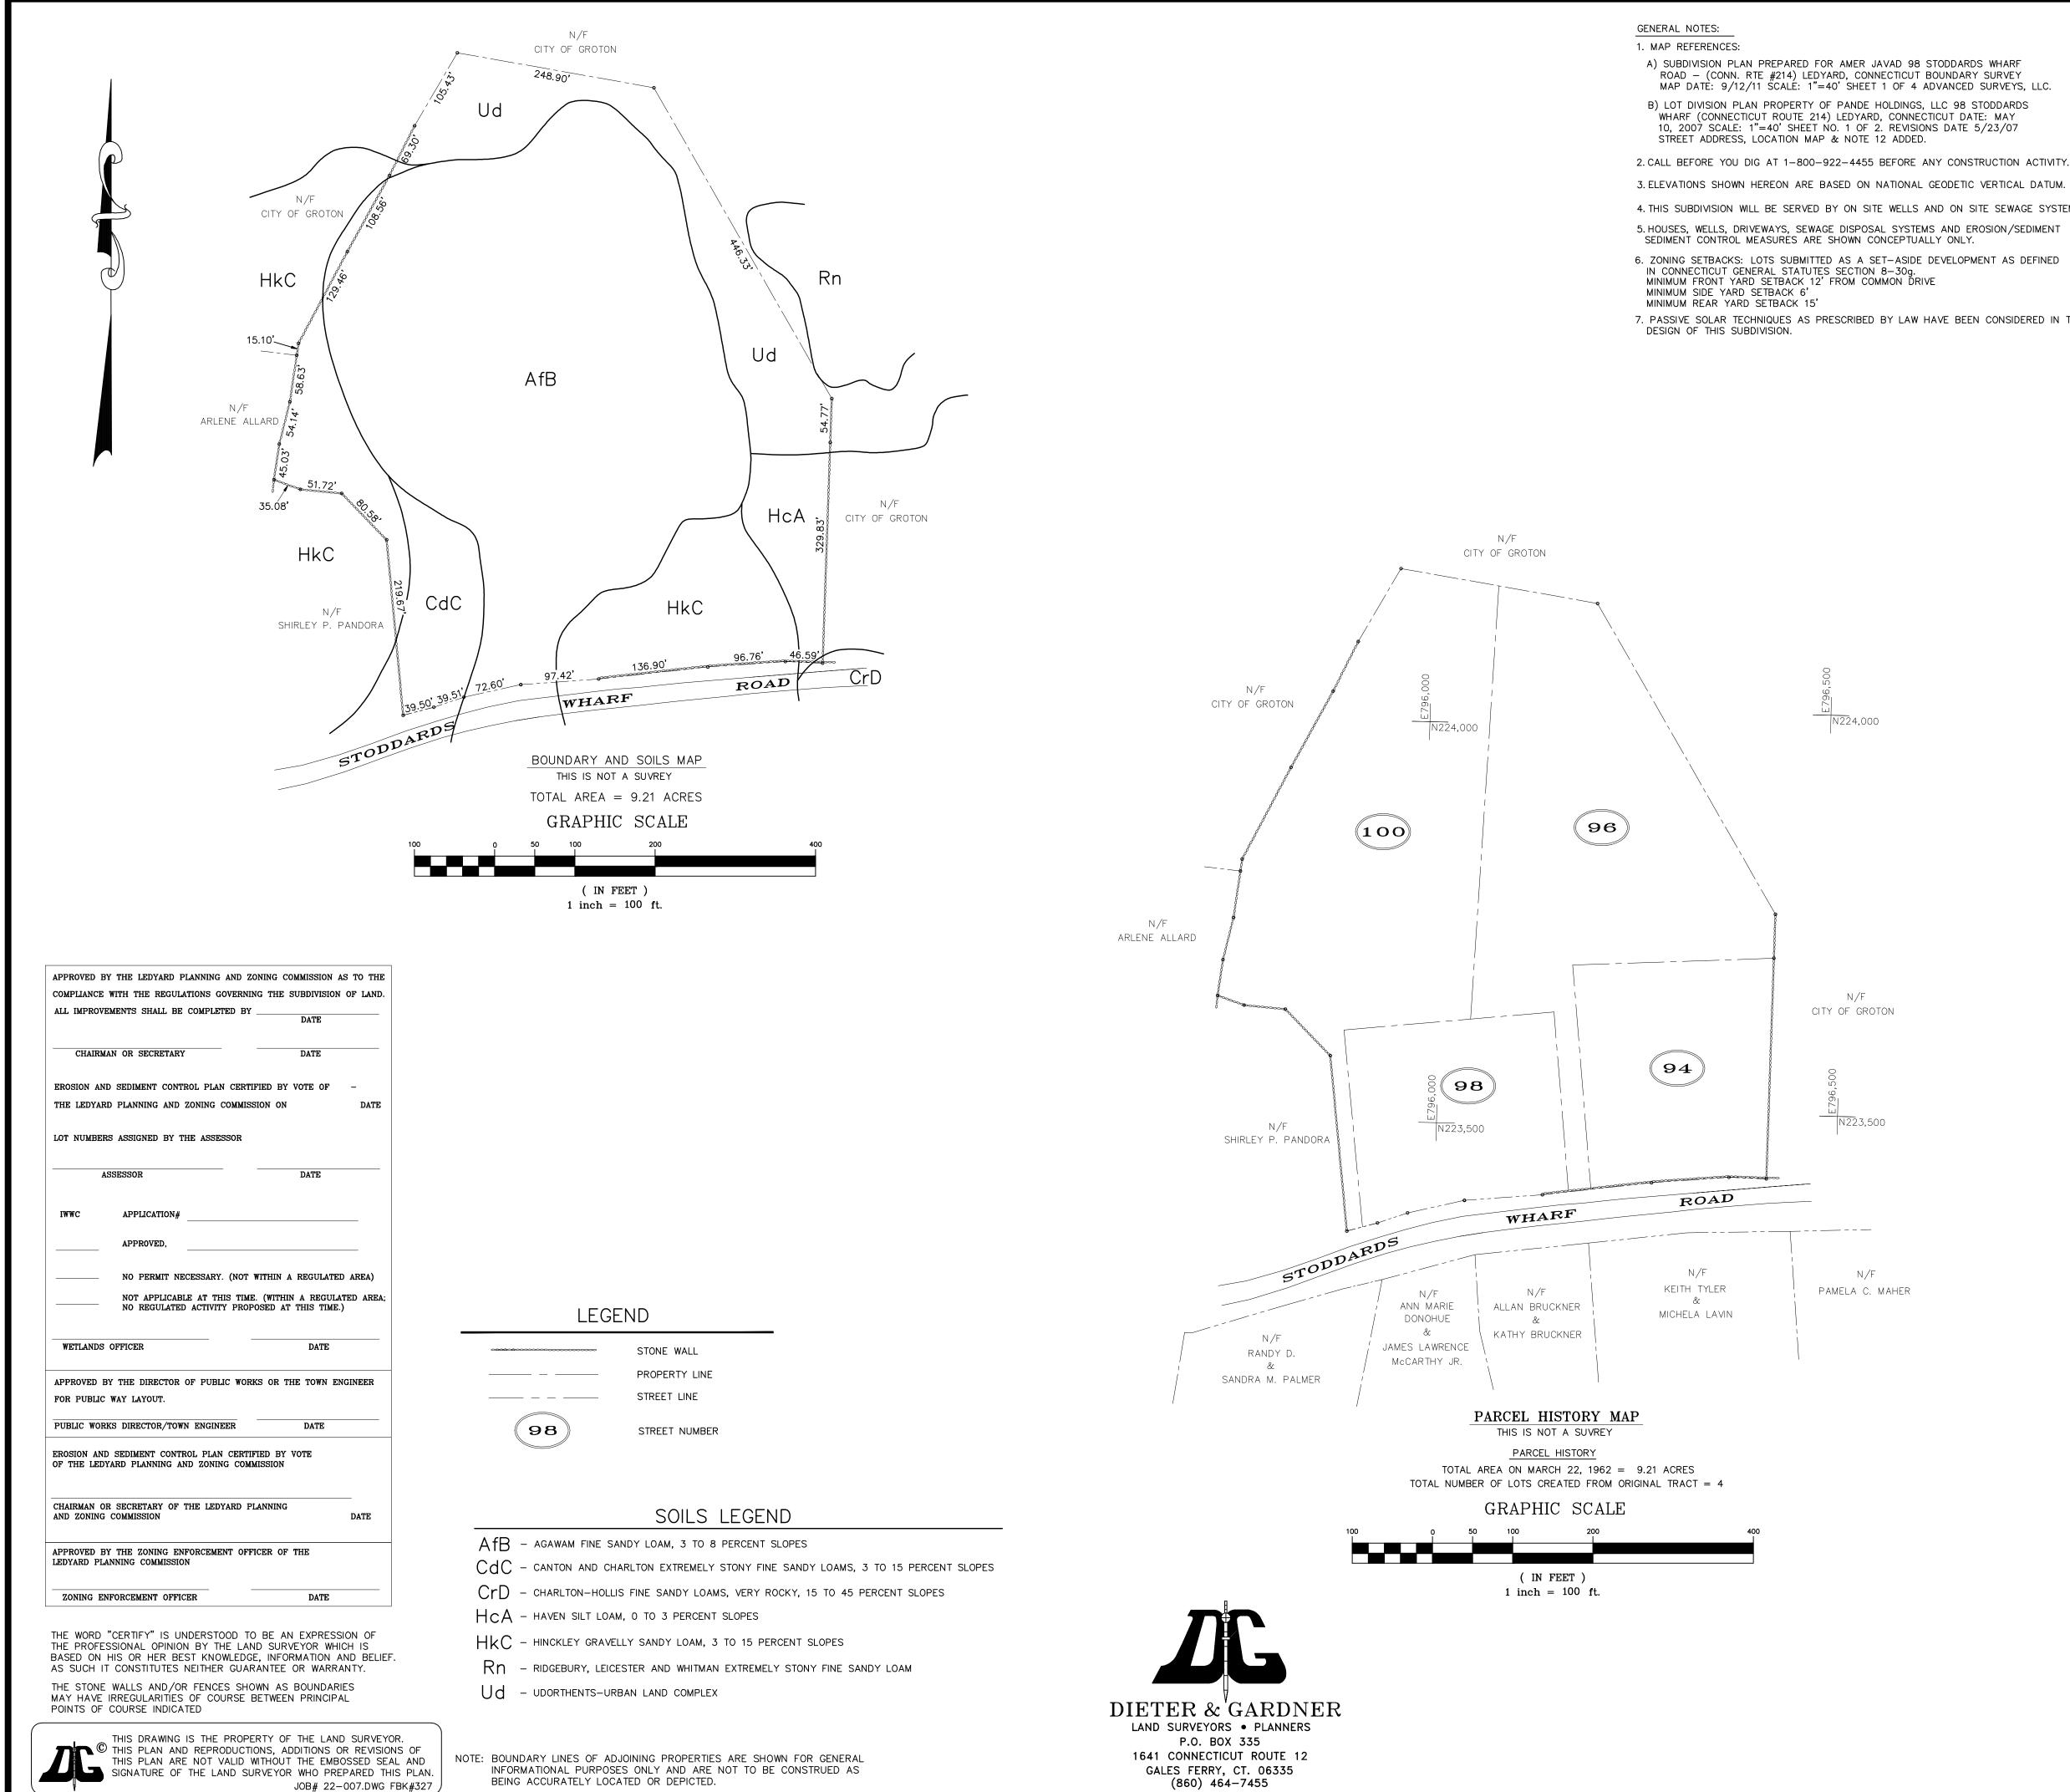

EMAIL: DIETER.GARDNER@YAHOO.COM

2. CALL BEFORE YOU DIG AT 1-800-922-4455 BEFORE ANY CONSTRUCTION ACTIVITY.

4. THIS SUBDIVISION WILL BE SERVED BY ON SITE WELLS AND ON SITE SEWAGE SYSTEMS.

7. PASSIVE SOLAR TECHNIQUES AS PRESCRIBED BY LAW HAVE BEEN CONSIDERED IN THE

igs Aven **R-80** R-60 LOCATION MAP ZONING DISTRICT: R-60

1224,000

N/F

N223,500

N/F PAMELA C. MAHER

GRAPHIC SCALE

( IN FEET ) 1 inch = 1000 ft.

| SHEET 1 - 100 SCALE BOUNDARY MAP; PARCEL HISTORY MAP; LOCATION MAP AND GENERAL NOTES  |
|---------------------------------------------------------------------------------------|
| SHEET 2 – 40 SCALE A-2 PLAN                                                           |
| SHEET 3 – 40 SCALE CONCEPTUAL LAYOUT PLAN                                             |
| SHEET 4 – DEEP TEST PIT DATA                                                          |
| SHEET 5 - PERCOLATION TEST RESULTS AND SEPTIC SYSTEM DESIGN CRITERIA                  |
| SHEET 6 - CONSTRUCTION DETAILS; EROSION AND SEDIMENT CONTROL NARRATIVE<br>AND DETAILS |
| SHEET 7 – 40 SCALE SIGHTLINE DEMONSTRATION PLAN                                       |
|                                                                                       |
|                                                                                       |
|                                                                                       |
| PLAN SHOWING                                                                          |
| RESUBDIVISION                                                                         |
|                                                                                       |

PROPERTY OF AVERY BROOK HOMES LLC 94, 96, 98 AND 100 STODDARDS WHARF ROAD A.K.A. CONNECTICUT ROUTE 214 LEDYARD, CONNECTICUT SCALES AS SHOWN JULY 2022

SHEET 1 OF 7

THIS SURVEY AND MAP HAS BEEN PREPARED IN ACCORDANCE WITH SECTIONS 20-300b-1 THRU 20-300b-20 OF THE REGULATIONS OF CONNECTICUT STATE AGENCIES - "MINIMUM STANDARDS FOR SURVEYS AND MAPS IN THE STATE OF CONNECTICUT" AS ENDORSED BY TH CONNECTICUT ASSOCIATION OF LAND SURVEYORS, INC. IT IS A BOUNDARY SURVEY BASED ON AN RESURVEY CONFORMING TO HORIZONTAL ACCURACY CLASS "D". TO MY KNOWLEDGE AND BELIEF, THIS MAP IS SUBSTANTIALLY CORRECT AS NOTED HEREON.