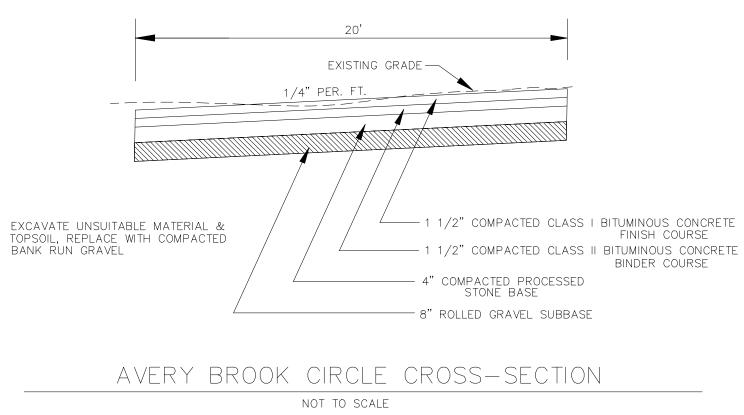

igs Aven **R-80** R-60 LOCATION MAP ZONING DISTRICT: R-60

1224,000

N/F

N223,500

N/F PAMELA C. MAHER

GRAPHIC SCALE

( IN FEET ) 1 inch = 1000 ft.

| SHEET 1 - 100 SCALE BOUNDARY MAP; PARCEL HISTORY MAP; LOCATION MAP AND GENERAL NOTES  |
|---------------------------------------------------------------------------------------|
| SHEET 2 – 40 SCALE A-2 PLAN                                                           |
| SHEET 3 – 40 SCALE CONCEPTUAL LAYOUT PLAN                                             |
| SHEET 4 – DEEP TEST PIT DATA                                                          |
| SHEET 5 - PERCOLATION TEST RESULTS AND SEPTIC SYSTEM DESIGN CRITERIA                  |
| SHEET 6 - CONSTRUCTION DETAILS; EROSION AND SEDIMENT CONTROL NARRATIVE<br>AND DETAILS |
| SHEET 7 – 40 SCALE SIGHTLINE DEMONSTRATION PLAN                                       |
|                                                                                       |
|                                                                                       |
|                                                                                       |
| PLAN SHOWING                                                                          |
| RESUBDIVISION                                                                         |
|                                                                                       |