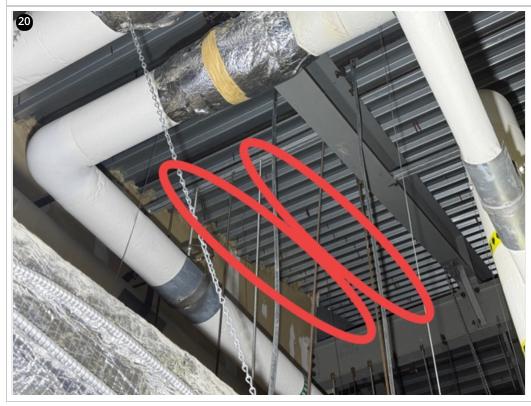

Fasteners observed penetrating deck-11/27/24

Crew installing panels on field section-11/29/24

Crew installing panels on dormer- 11/29/24

Crew fastening clips on field section-11/27/24

Fasteners observed penetrating deck-11/29/24

Fasteners observed penetrating deck-11/29/24

Overview- 11/29/24