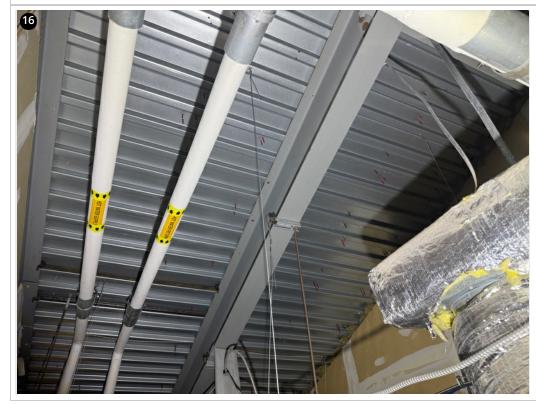

Fasteners observed penetrating deck-11/27/24

Crew installing panels on field section-11/29/24

Crew installing panels on dormer- 11/29/24

Crew fastening clips on field section-11/27/24

Fasteners observed penetrating deck-11/29/24

Fasteners observed penetrating deck-11/29/24

Overview- 11/29/24