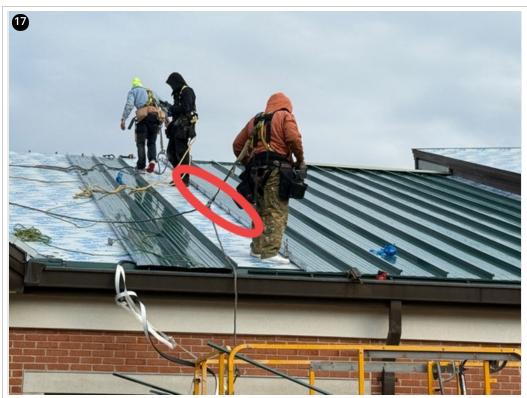

Panels installed Saturday 11/23/24

Panels installed Saturday 11/23/24

Fasteners observed penetrating deck-11/23/24

Overview- 11/25/24

Crew installing panels on hip section at the side entrance- 11/25/24

Fasteners observed penetrating deck-11/25/24

Fasteners observed penetrating deck-11/25/24

Crew installing panels on dormer-Courtyard side- 11/27/24

Crew fastening panel clips on dormer using 16" fasteners- 11/27/24

Half of dormer completed- Panels installed on field section- 11/27/24