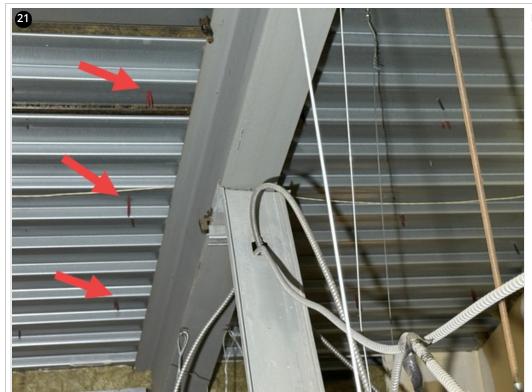

Panels installed Saturday 11/23/24

Panels installed Saturday 11/23/24

Fasteners observed penetrating deck-11/23/24

Overview- 11/25/24

Crew installing panels on hip section at the side entrance- 11/25/24

Fasteners observed penetrating deck-11/25/24

Fasteners observed penetrating deck-11/25/24

Crew installing panels on dormer-Courtyard side- 11/27/24

Crew fastening panel clips on dormer using 16" fasteners- 11/27/24

Half of dormer completed- Panels installed on field section- 11/27/24

Fasteners observed penetrating deck-11/27/24

Crew installing panels on field section-11/29/24

Crew installing panels on dormer- 11/29/24

Crew fastening clips on field section-11/27/24

Fasteners observed penetrating deck-11/29/24

Fasteners observed penetrating deck-11/29/24

Overview- 11/29/24