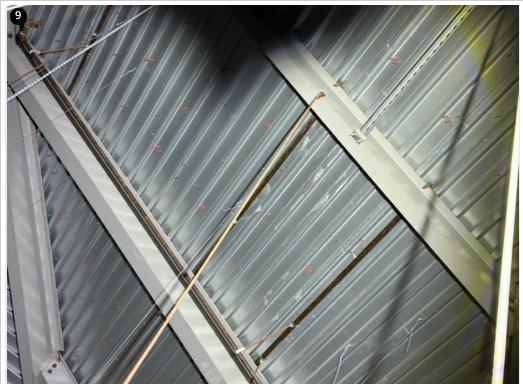

Panels installed Saturday 11/23/24

Panels installed Saturday 11/23/24

Fasteners observed penetrating deck-11/23/24

Overview- 11/25/24

Crew installing panels on hip section at the side entrance- 11/25/24

Fasteners observed penetrating deck-11/25/24

Fasteners observed penetrating deck-11/25/24

Crew installing panels on dormer-Courtyard side- 11/27/24

Crew fastening panel clips on dormer using 16" fasteners- 11/27/24

Half of dormer completed- Panels installed on field section- 11/27/24