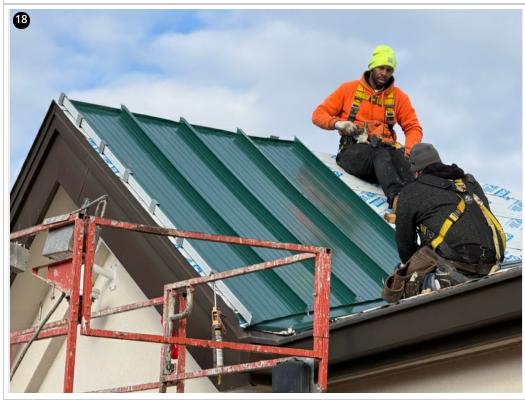

Panels installed Saturday 11/23/24

Panels installed Saturday 11/23/24

Fasteners observed penetrating deck-11/23/24

Overview- 11/25/24

Crew installing panels on hip section at the side entrance- 11/25/24

Fasteners observed penetrating deck-11/25/24

Fasteners observed penetrating deck-11/25/24

Crew installing panels on dormer-Courtyard side- 11/27/24

Crew fastening panel clips on dormer using 16" fasteners- 11/27/24

Half of dormer completed- Panels installed on field section- 11/27/24