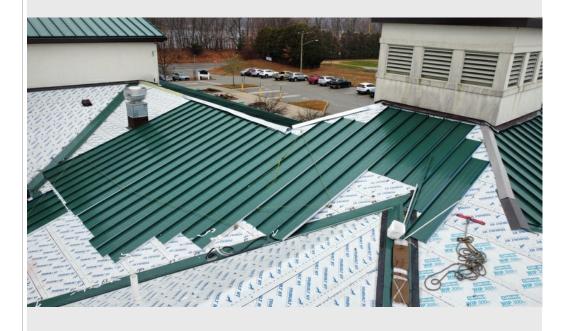

Imperial was onsite Saturday installing panels on field areas located above classrooms, and were able to complete roughly 25 SQ.

The crew completed the front half of the large hip section located above the side entrance on Monday.

Panels installed Saturday 11/23/24

Panels installed Saturday 11/23/24

Fasteners observed penetrating deck-11/23/24

Overview- 11/25/24

Crew installing panels on hip section at the side entrance- 11/25/24

Fasteners observed penetrating deck-11/25/24