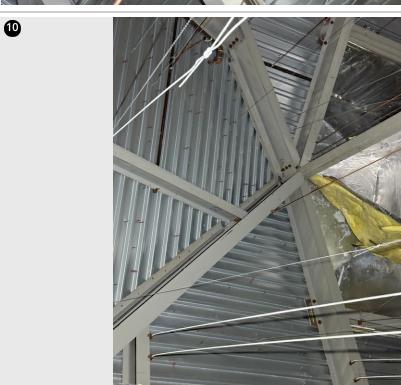

Fasteners observed penetrating deck-11/25/24

Crew installing panels on dormer-Courtyard side- 11/27/24

Crew fastening panel clips on dormer using 16" fasteners- 11/27/24

Half of dormer completed- Panels installed on field section- 11/27/24

Fasteners observed penetrating deck-11/27/24

Crew installing panels on field section-11/29/24

Crew installing panels on dormer- 11/29/24

Crew fastening clips on field section-11/27/24

Fasteners observed penetrating deck-11/29/24