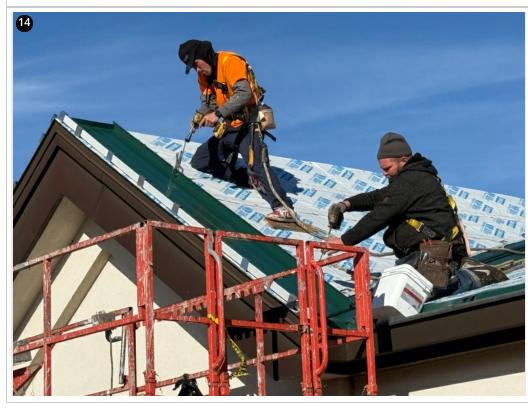

Fasteners observed penetrating deck-11/25/24

Crew installing panels on dormer-Courtyard side- 11/27/24

Crew fastening panel clips on dormer using 16" fasteners- 11/27/24

Half of dormer completed- Panels installed on field section- 11/27/24