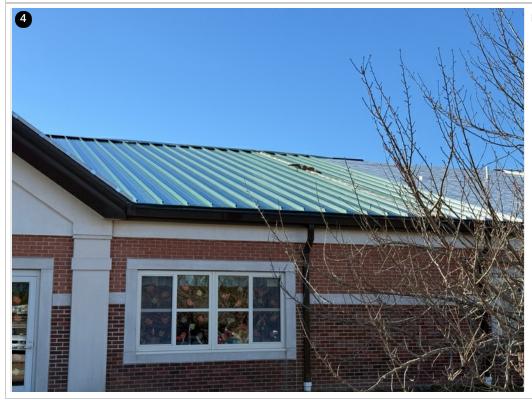

The weather and a holiday were a factor this week, with Tuesday being mostly a rainout, and Thursday being Thanksgiving.

Friday, the crew was working above classrooms on the playground side, completing a field area and two dormer sections.

Fasteners observed penetrating deck-11/29/24

Overview- 11/29/24