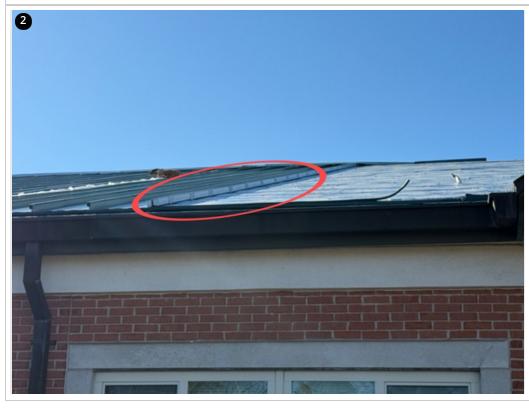

Panels installed Saturday 11/23/24

Panels installed Saturday 11/23/24

Fasteners observed penetrating deck-11/23/24

Overview- 11/25/24

Crew installing panels on hip section at the side entrance- 11/25/24

Fasteners observed penetrating deck-11/25/24

Fasteners observed penetrating deck-11/25/24

Crew installing panels on dormer-Courtyard side- 11/27/24

Crew fastening panel clips on dormer using 16" fasteners- 11/27/24

Half of dormer completed- Panels installed on field section- 11/27/24

Fasteners observed penetrating deck-11/27/24

Crew installing panels on field section-11/29/24

Crew installing panels on dormer- 11/29/24

Crew fastening clips on field section-11/27/24

Fasteners observed penetrating deck-11/29/24

Fasteners observed penetrating deck-11/29/24

Overview- 11/29/24