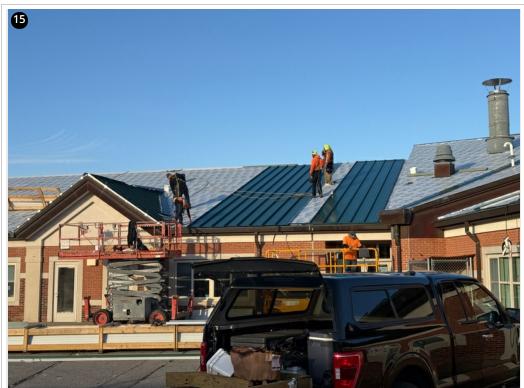

Fasteners observed penetrating deck-11/27/24

Crew installing panels on field section-11/29/24

Crew installing panels on dormer- 11/29/24

Crew fastening clips on field section-11/27/24

Fasteners observed penetrating deck-11/29/24

Fasteners observed penetrating deck-11/29/24

Overview- 11/29/24