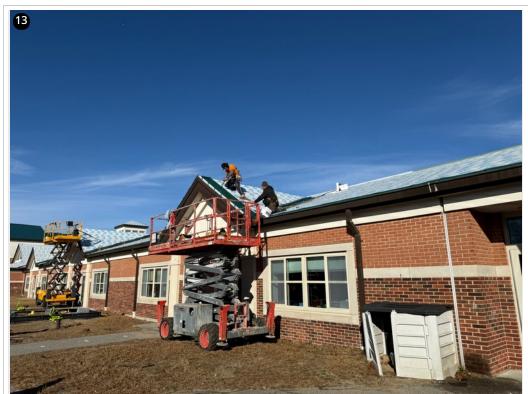

Panels installed Saturday 11/23/24

Panels installed Saturday 11/23/24

Fasteners observed penetrating deck-11/23/24

Overview- 11/25/24

Crew installing panels on hip section at the side entrance- 11/25/24

Fasteners observed penetrating deck-11/25/24