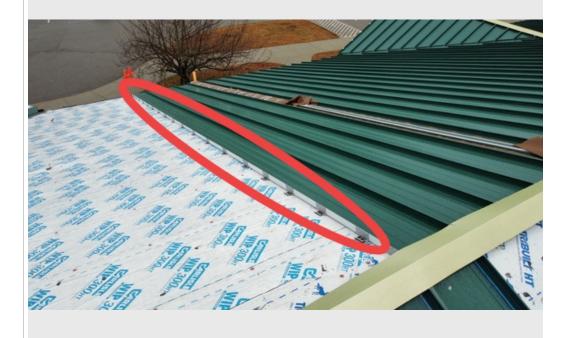

Panels installed Saturday 11/23/24

Panels installed Saturday 11/23/24

Fasteners observed penetrating deck-11/23/24

Overview- 11/25/24

Crew installing panels on hip section at the side entrance- 11/25/24

Fasteners observed penetrating deck-11/25/24

Fasteners observed penetrating deck-11/25/24

Crew installing panels on dormer-Courtyard side- 11/27/24

Crew fastening panel clips on dormer using 16" fasteners- 11/27/24

Half of dormer completed- Panels installed on field section- 11/27/24

Fasteners observed penetrating deck-11/27/24

Crew installing panels on field section-11/29/24

Crew installing panels on dormer- 11/29/24

Crew fastening clips on field section-11/27/24

Fasteners observed penetrating deck-11/29/24

Fasteners observed penetrating deck-11/29/24

Overview- 11/29/24