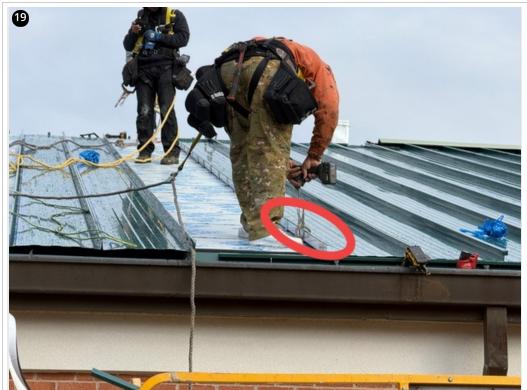

Fasteners observed penetrating deck-11/27/24

Crew installing panels on field section-11/29/24

Crew installing panels on dormer- 11/29/24

Crew fastening clips on field section-11/27/24

Fasteners observed penetrating deck-11/29/24

Fasteners observed penetrating deck-11/29/24

Overview- 11/29/24