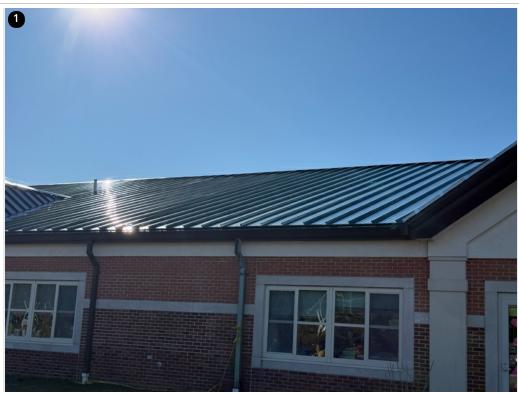

Imperial was onsite Saturday installing panels on field areas located above classrooms, and were able to complete roughly 25 SQ.

The crew completed the front half of the large hip section located above the side entrance on Monday.

Panels installed Saturday 11/23/24

Panels installed Saturday 11/23/24

Fasteners observed penetrating deck-11/23/24

Overview- 11/25/24

Crew installing panels on hip section at the side entrance- 11/25/24

Fasteners observed penetrating deck-11/25/24