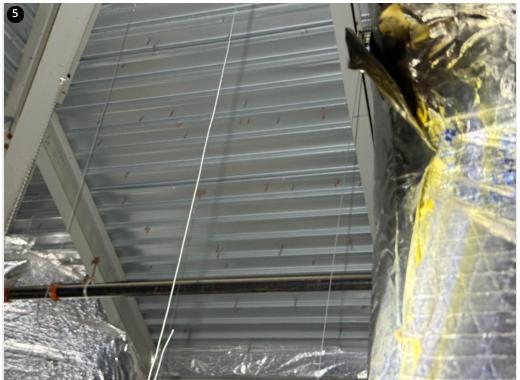

Fasteners observed penetrating deck-11/27/24

Crew installing panels on field section-11/29/24

Crew installing panels on dormer- 11/29/24

Crew fastening clips on field section-11/27/24

Fasteners observed penetrating deck-11/29/24

Fasteners observed penetrating deck-11/29/24

Overview- 11/29/24