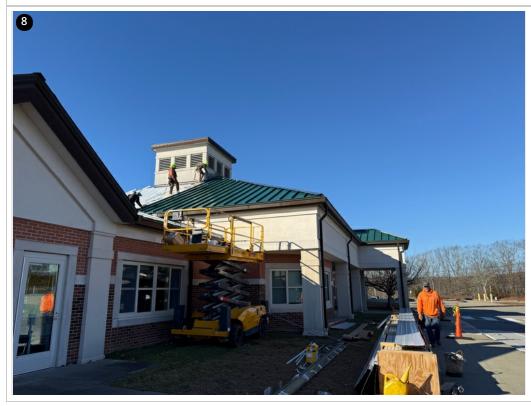

Imperial was onsite Saturday installing panels on field areas located above classrooms, and were able to complete roughly 25 SQ.

The crew completed the front half of the large hip section located above the side entrance on Monday.

The weather and a holiday were a factor this week, with Tuesday being mostly a rainout, and Thursday being Thanksgiving.

Friday, the crew was working above classrooms on the playground side, completing a field area and two dormer sections.