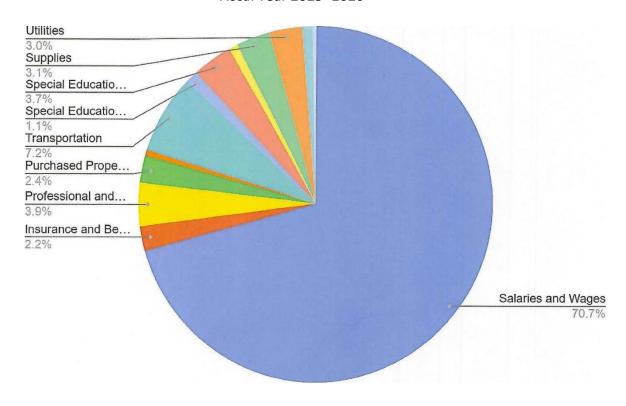

submitted to the Director of Finance for preliminary review.
- 6. Budget discussions are held with administrators, the Director of Finance and Superintendent. This iterative process is designed to discuss and determine priorities for the overall district budget request.
- 7. Superintendent presents the budget to the Board of Education for review in early January.
- 8. The Board of Education provides opportunity for community review and feedback.
- 9. The Board of Education discusses, modifies, and adopts the Board's budget, typically by mid-February.
- 10. The Board of Education budget is provided to the Mayor and Town Council for their consideration and eventual adoption by the community.



#### BOARD OF EDUCATION PROPOSED BUDGET

#### **EXECUTIVE SUMMARY**

#### Fiscal Year 2025- 2026



# BOARD OF EDUCATION EXECUTIVE SUMMARY

Fiscal Year 2025- 2026

#### Salaries and Wages (object codes 51010-51300) — Increase \$1,200,049 (4.35%)

Teacher salaries support regular education activities, library media services, the special education program, pre-kindergarten program, guidance and career services, intervention, social workers, and school psychologists. Teacher Salaries (51030-51050) increased overall by \$870,243. This increase includes the contractual gross wage increase, plus step increases, with two known retirements, at this time. In addition, the 2025-2026 budget includes requests for 3.0 FTE Science Technology Engineering Math (STEM) teachers at the elementary level to support expanded coursework that align with our strategic plan's commitment to engage our students i