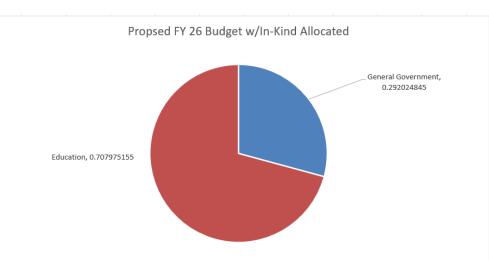

The General Government Budget in the amount of \$30,394,998 includes approximately \$9,643,000 of Board of Education inkind expenses comprised of, health care benefits, debt service obligations, liability insurance, workers compensation insurance, retirement obligations, school nursing and other miscellaneous services. 57.23% of the total budget is allocated for Board of Education expenses (this does not include in-kind expenses), 20.91% is allocated for General Government expenses, 6.98% is allocated for Public Safety, 4.84% is allocated for Public Works, 2.08% is allocated for Capital, 0.72% is allocated for Health & Welfare, 0.89% is allocated for Library, 0.94% is allocated for Parks & Recreation; and 5.41% is allocated for Debt Service.