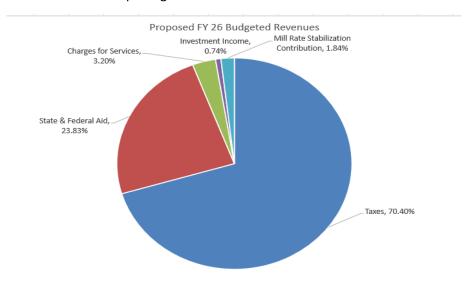

The 2024 total net Grand List in the amount of \$1,311,231,566 saw a 0.51% decrease or a \$6,699,094 loss in assessed value. This was mostly driven by the State's motor vehicle modified depreciation schedule and motor vehicle tax cap, as well as the new Veterans Property tax exemption that has resulted in a \$520,000 reduction in tax revenues. Interest Earnings on Reserve Accounts are projected to generate income of \$525,000. In the coming year, revenue from non-tax sources is projected to remain relatively flat with a slight increase of \$114,441 in Impact Aid and \$112,079 increase in Education Cost Sharing (ECS) from the State. However, there is a continuing concern regarding the funding formula for Special Education (SPED). Also, the State has changed the funding stream for Agricultural Science Progrm by removing the town's tuition-based system to relying on State Grant funding. Under this new methodology Ledyard's Agri-Science Tuition rate must be 58% less than the current tuition rate, however, the State would be increasing the Agri-Science Grant Funding to offset the difference; with Ledayd projected to receive \$1,331,385; an increase of \$481,385 in Agri-Science Grant Funding for the coming year. In addition, we project that Ledyard should continue to see the same level of funding from the State in areas such as Town Aid Road (TAR), Payment in Lieu of Taxes (PILOT) and Pequot Funding. However, level funding from the State is not adequate or reasonable based on the impacts from inflation and Ledyard's ability to maintain services to its residents and support the programs and services our students require.

### Funding of the Budget

The State of CT model is a regressive, tax heavy funding model. Property and Motor Vehicle Tax is the largest source of revenue to support municipal functions.

Our second largest revenue source is Federal and State Aid (primarily for education).

FY26 is the first year of the new State biennial budget. The State budget is in negotiations now, but early indications point to another year of level funding, which translates as a reduction in funding, due to inflationary pressures and increased costs for fuels, insurance, wages and electricity.

Interest income from Reserve Accounts continues generating positive income due to the current interest rate environment. This of course is subject to change. Interest funds are used to help mitigate cost increases.