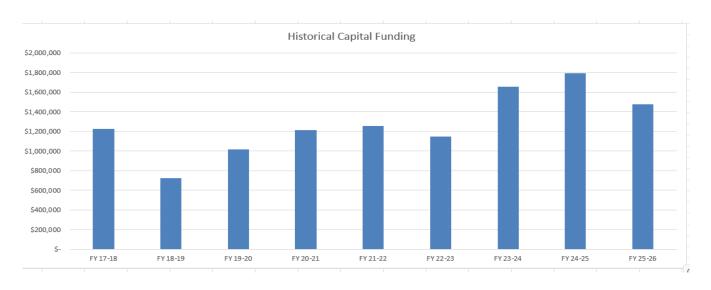

### Capital Improvement Plan

The FY26 Capital Improvement Plan (CIP) funds at \$1,476,450 of the tax levy- 3 rd highest in last 9 years.