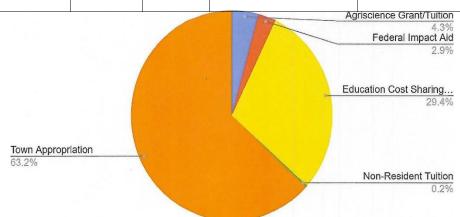

n              | \$126,736         | \$60,559          | \$82,086                       | \$25,500                   | -\$56,586                                                |
| Agriscience Tuition                       | \$728,355         | \$829,361         | \$764,176                      | \$411,563                  | -\$352,613                                               |
| Subtotal - Tuition Based Revenues         | \$898,561         | \$961,787         | \$891,034                      | \$499,743                  | -\$391,291                                               |
| al State/Federal & Tuition Based Revenues | \$14,983,252      | \$15,333,357      | \$14,695,233                   | \$15,011,847               | \$316,614                                                |



~33~



## Board of Education

## Increases - Decreases

|         |       | 2025-202                   | 6 Proposed Budget including Increas | ses/Decreases |               |            |           |
|---------|-------|----------------------------|-------------------------------------|---------------|---------------|------------|-----------|
| ORG     | OBJ   | ACCOUNT                    | ACCOUNT DESCRIPTION                 | FY25 BUDGET   | FY26 PROPOSED | \$ Inc/Dec | % Inc/Dec |
| 2021000 | 51040 | 0150-70-0002-01000-51040 - | TEACHER SALARY                      | \$1,127,521   | \$1,189,317   | \$61,796   | 5.48%     |
| 2021000 | 51140 | 0150-70-0002-01000-51140 - | PARAPROFESSIONAL SALARIES           | \$95,517      | \$119,034     | \$23,517   | 24.62%    |
| 2021000 | 56110 | 0