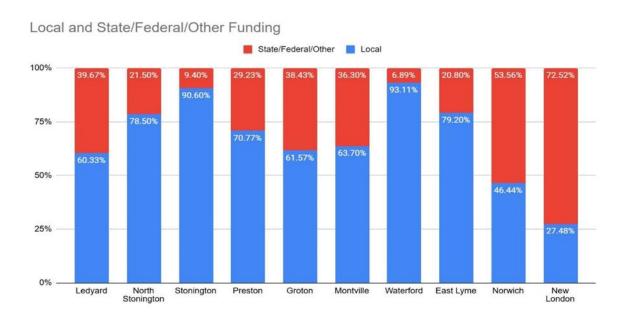

| 184                  |  |  |
| Total<br>9-12 | 733                            | 740                  |  |  |

(Subject to change based on actual student enrollment)

#### NET CURRENT EXPENDITURES PER PUPIL

# Connecticut State Department of Education Net Current Expenditure Per Pupil (NECP)

|               | 2019-2020 | 20200-2021 | 2021-2022 | 2022-2023 | 2023-2024 |
|---------------|-----------|------------|-----------|-----------|-----------|
| State Average | \$19,339  | \$20,707   | \$21,438  | \$19,716  | \$20,772  |
| Ledyard       | \$15,315  | \$15,739   | \$16,496  | \$16,871  | 17,880    |
| Ledyard Rank  | 154       | 160        | 159       | 153       | 153       |

#### Areas Towns in NL County 2023-2024 NCEP



# % Per Pupil Expenditure Paid by 2022/2023 Taxpayers



Higher-poverty districts like Norwich and New London receive significantly more State and Federal funding as a percentage of their budget. While these districts benefit from greater external support, Norwich taxpayers still contribute more money per student than Ledyard taxpayers, whereas New London taxpayers cover a much smaller portion per student, as a "Magnet School District" the revenue numbers were skewed with tuition students and supplemental State funding.

#### NET CURRENT EXPENDITURES PER PUPIL STATE RANKINGS

| Rank | District<br>Code | District        | NCEP        |
|------|------------------|-----------------|-------------|
| 1    | 125              | SHARON          | \$49,798.17 |
| 3    | 212              | DISTRICT NO. 12 | \$39,643,48 |
| 3    | 201              | DIST