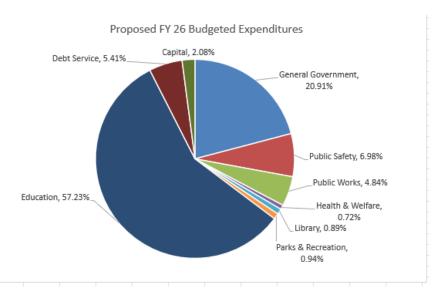

The General Government Budget in the amount of \$30,394,998 includes approximately \$9,643,000 of Board of Education inkind expenses comprised of, health care benefits, debt service obligations, liability insurance, workers compensation insurance, retirement obligations, school nursing and other miscellaneous services. 57.23% of the total budget is allocated for Board of Education expenses (this does not include in-kind expenses), 20.91% is allocated for General Government expenses, 6.98% is allocated for Public Safety, 4.84% is allocated for Public Works, 2.08% is allocated for Capital, 0.72% is allocated for Health & Welfare, 0.89% is allocated for Library, 0.94% is allocated for Parks & Recreation; and 5.41% is allocated for Debt Service.