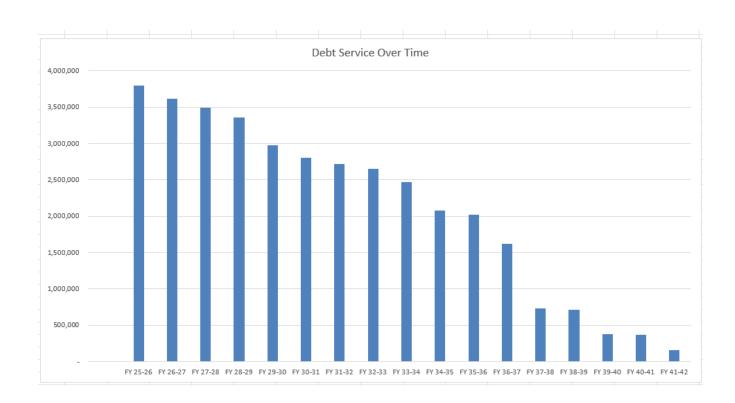

#### **Debt Service**

Debt Service repays borrowed funds (debt issued). Current outstanding debt includes Ledyard Middle School, Gallup Hill School, Ledyard Police Station and Clean Water Funds for water main extensions.

Total Debt Service requires \$3,847,450 which represents a decrease of (\$107,580) from FY25. It is noted that \$924,539 of the aforementioned total is interest expense, or 0.71 mils in this budget.