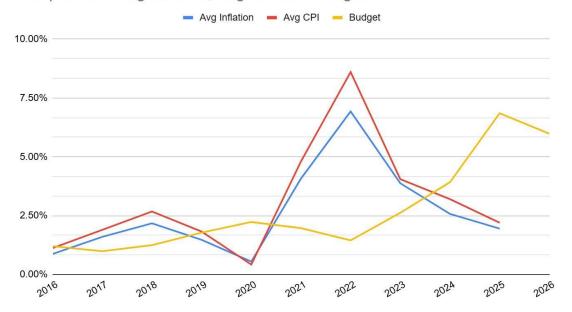

$57,520          | GHS              | Salary                |
| General Interventionist; est MA3               | \$57,520          | LMS              | Salary                |
| Director of Curriculum                         | \$140,000         | Curriculum       | Salary                |
| Expand Pre-K (3 Teachers; 6 Paraprofessionals) | \$345,000         | Student Services | Salary                |
| 2 Elementary World Language Teachers           | \$127,166         | Curriculum       | Salary                |
| Grade Level Field Experience                   | \$15,500          | LMS              | Professional Services |
| Disc Golf Course                               | \$5,700           | LHS              | Equipment             |

#### Comparison - Avg Inflation, Avg CPI and Budget



Because of the length of contracts the impact of inflation on School Budgets can lag behind by two or more years.



#### TOWN OF LEDYARD FISCAL YEAR 2026 TOWN COUNCIL PROPOSED BUDGET CAPITAL IMPROVEMENT PLAN SUMMARY

| PW         21040101-57311         Heavy Equipment           PW         21040101-57312         Large Trucks           PW         21040101-57313         Light Equipment           PW         21040101-57315         Light Equipment           PW         21040107-54005         Road Restoration           PW         21040107-54006         Road Maintenance           PW         21040107-54006         Boad Maintenance           PW         21040111-58240         Building Reserve Fund           PW         21040111-58240         Building Reserve Fund           Library         Library