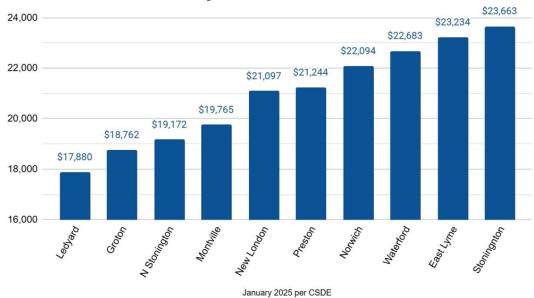

|  |  |
| 12            | 178                            | 184                  |  |  |
| Total<br>9-12 | 733                            | 740                  |  |  |

(Subject to change based on actual student enrollment)

#### NET CURRENT EXPENDITURES PER PUPIL

# Connecticut State Department of Education Net Current Expenditure Per Pupil (NECP)

|               | 2019-2020 | 20200-2021 | 2021-2022 | 2022-2023 | 2023-2024 |
|---------------|-----------|------------|-----------|-----------|-----------|
| State Average | \$19,339  | \$20,707   | \$21,438  | \$19,716  | \$20,772  |
| Ledyard       | \$15,315  | \$15,739   | \$16,496  | \$16,871  | 17,880    |
| Ledyard Rank  | 154       | 160        | 159       | 153       | 153       |

#### Areas Towns in NL County 2023-2024 NCEP



# % Per Pupil Expenditure Paid by 2022/2023 Taxpayers



Higher-poverty districts like Norwich and New London receive significantly more State and Federal funding as a percentage of their budget. While these districts benefit from greater external support, Norwich taxpayers still contribute more money per student than Ledyard taxpayers, whereas New London taxpayers cover a much smaller portion per student, as a "Magnet School District" the revenue numbers were skewed with tuition students and supplemental State funding.

#### NET CURRENT EXPENDITURES PER PUPIL STATE RANKINGS

| Rank | District<br>Code | District        | NCEP        |
|------|------------------|-----------------|-------------|
| 1    | 125              | SHARON          | \$49,798.17 |
| 3    | 212              | DISTRIC