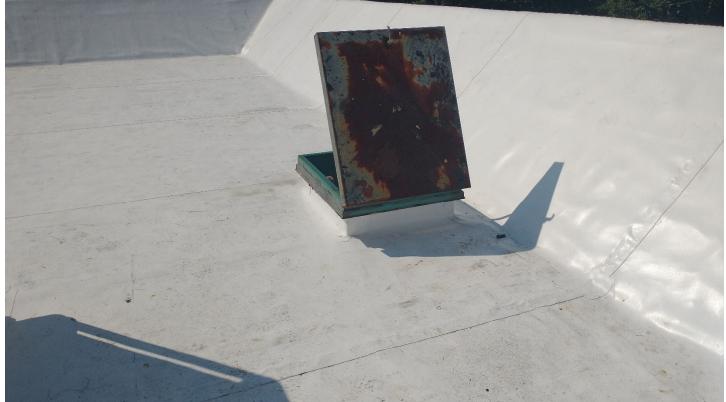

#### Roof B - Northwest view

Roof B – New hatch needs to be replaced with guards