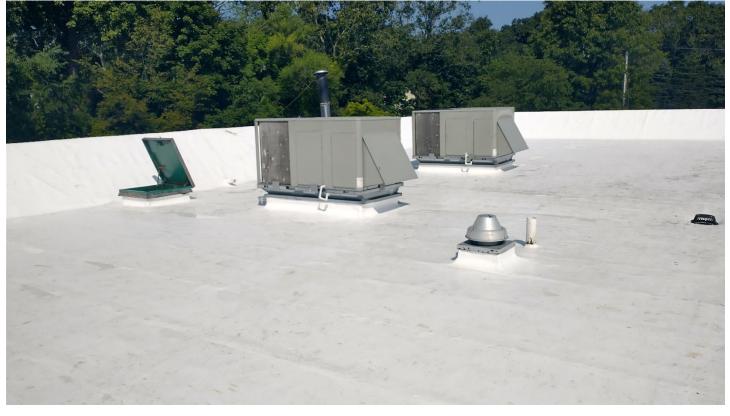

#### Roof B - Northwest view

Roof B – New hatch needs to be replaced with guards