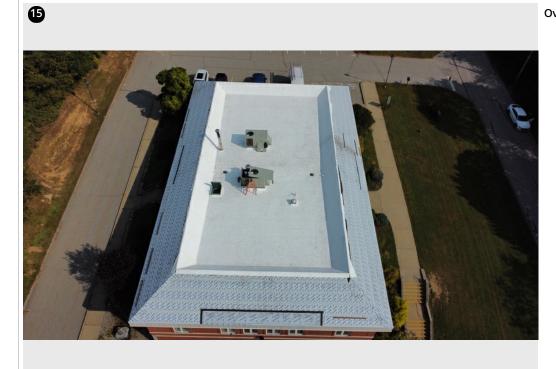

ound the perimeter.

The crew plans to return next week to complete curb flashings and pitch boxes, and the metal crew should be getting started shortly as well.

Sincerely,

**Brendon Johnson** 

(860)227-7946

bjohnson@garlandco.com

Jeremy Cogdill

jcogdill@garlandco.com

(802)598-2974



Crew preparing insulation boards to be adhered over mechanically fastened cover board

Crew laying out and fastening cover board to existing deck





Overview- Fastening pattern on cover board

3

5 6 Overview- Cap sheet installed- Field seams heat welded- Curb flashings being prepared

Overview- Cap sheet installed on North West corner





Overview- East wall with cap sheet installed- Crew heat welding vertical seams





## Overview- Completed cap sheet installation on field



Overview



13

14