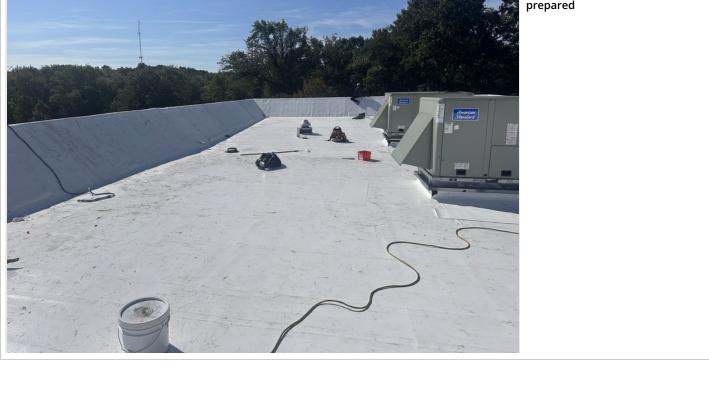

3

5 6 Overview- Cap sheet installed- Field seams heat welded- Curb flashings being prepared

Overview- Cap sheet installed on North West corner

Overview- East wall with cap sheet installed- Crew heat welding vertical seams

## Overview- Completed cap sheet installation on field

Overview

13

14