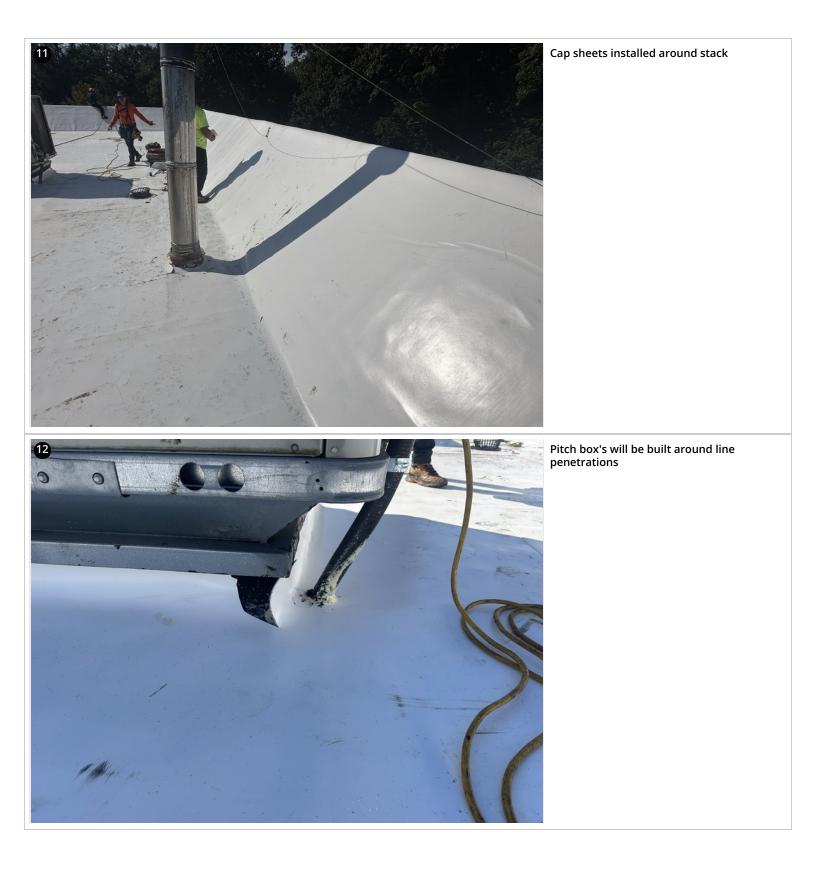

The crew plans to return next week to complete curb flashings and pitch boxes, and the metal crew should be getting started shortly as well.

Sincerely,

**Brendon Johnson** 

(860)227-7946

bjohnson@garlandco.com