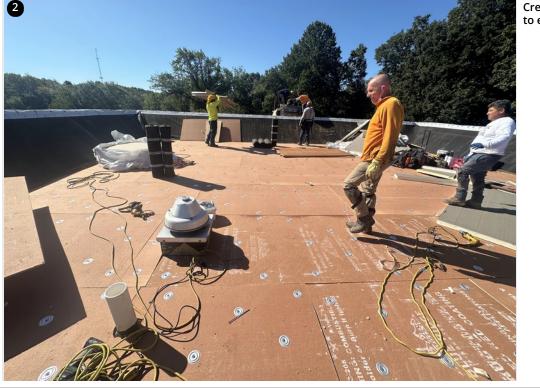

Jeremy Cogdill

jcogdill@garlandco.com

(802)598-2974

Crew preparing insulation boards to be adhered over mechanically fastened cover board

Crew laying out and fastening cover board to existing deck

Overview- Fastening pattern on cover board