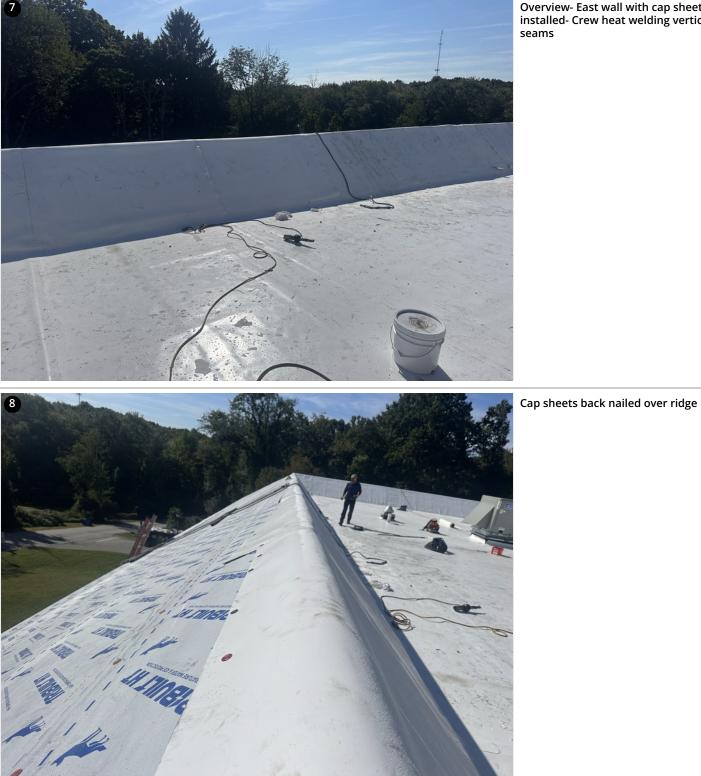

3

5 6 Overview- Cap sheet installed- Field seams heat welded- Curb flashings being prepared

Overview- Cap sheet installed on North West corner

Overview- East wall with cap sheet installed- Crew heat welding vertical seams