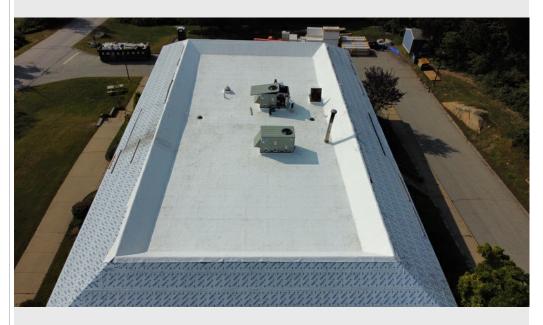

on the sloped walls around the perimeter.

The crew plans to return next week to complete curb flashings and pitch boxes, and the metal crew should be getting started shortly as well.

Sincerely,

**Brendon Johnson** 

(860)227-7946

bjohnson@garlandco.com

Jeremy Cogdill

jcogdill@garlandco.com

(802)598-2974



Crew preparing insulation boards to be adhered over mechanically fastened cover board

Crew laying out and fastening cover board to existing deck





Overview- Fastening pattern on cover board

3

5 6 Overview- Cap sheet installed- Field seams heat welded- Curb flashings being prepared

Overview- Cap sheet installed on North West corner





Overview- East wall with cap sheet installed- Crew heat welding vertical seams





## Overview- Completed cap sheet installation on field



Overview



13

14