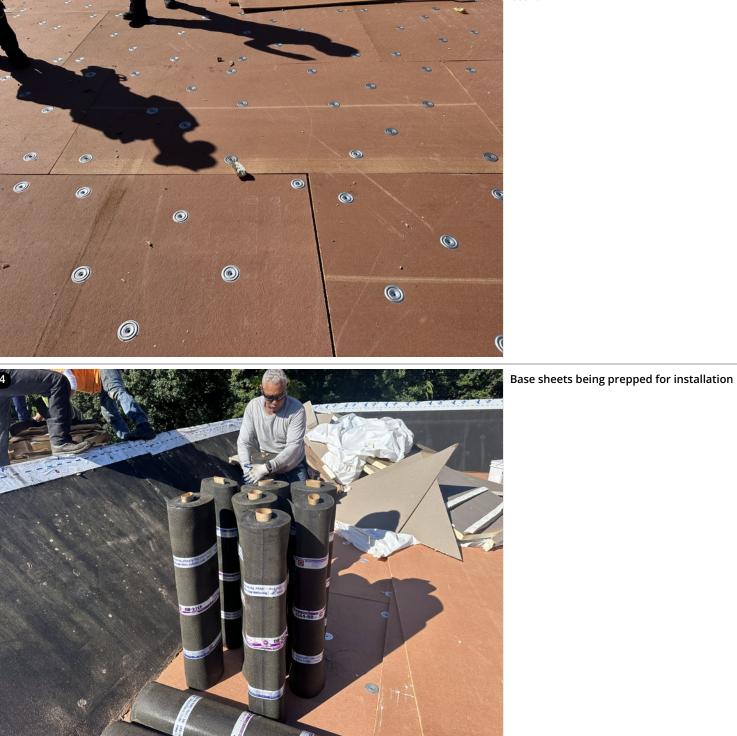

Imperial Roofing has nearly completed the rip and replace of the low slope roof section this week. The existing roof was ripped down to deck, and new cover board and insulation were installed.

Base and Cap sheets have been installed on all field areas, as well as on the sloped walls around the perimeter.

3

5 6 Overview- Cap sheet installed- Field seams heat welded- Curb flashings being prepared

Overview- Cap sheet installed on North West corner

Overview- East wall with cap sheet installed- Crew heat welding vertical seams