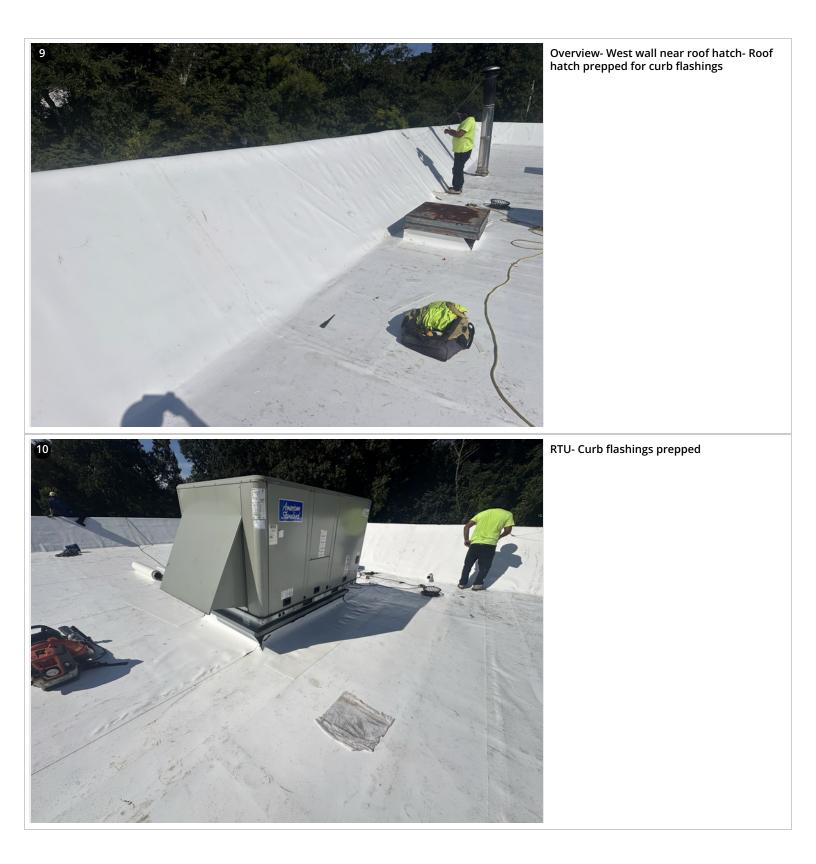

The crew plans to return next week to complete curb flashings and pitch boxes, and the metal crew should be getting started shortly as well.

Sincerely,

**Brendon Johnson** 

(860)227-7946

bjohnson@garlandco.com