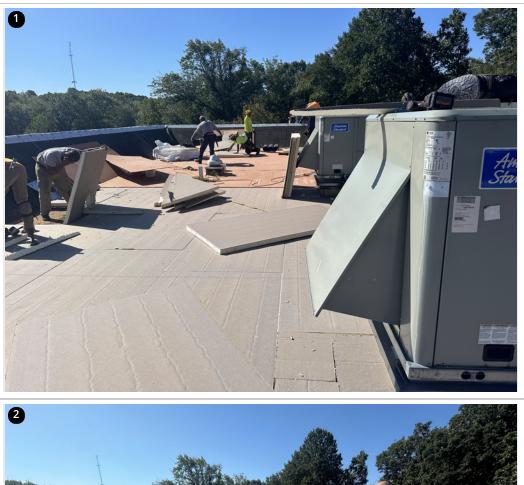

Imperial Roofing has nearly completed the rip and replace of the low slope roof section this week. The existing roof was ripped down to deck, and new cover board and insulation were installed.

Base and Cap sheets have been installed on all field areas, as well as on the sloped walls around the perimeter.

Jeremy Cogdill

jcogdill@garlandco.com

(802)598-2974

Crew preparing insulation boards to be adhered over mechanically fastened cover board

Crew laying out and fastening cover board to existing deck

Overview- Fastening pattern on cover board