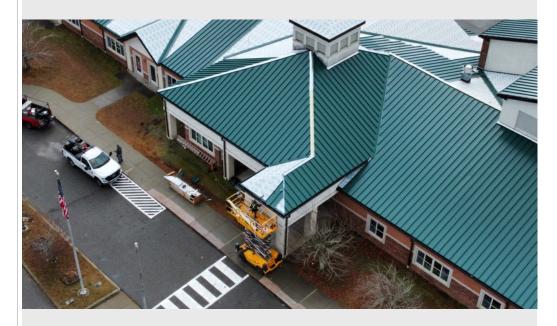

in a classroom.

Work resumed Friday, and the crew was able to install panels on a dormer located above the side entrance to the school.

Sincerely,

**Brendon Johnson** 

(860)227-7946

bjohnson@garlandco.com

Jeremy Cogdill

jcogdill@garlandco.com

(802)598-2974

Overview- 11/18/24



0



Panels installed on backside of gym-11/18/24



Fasteners observed properly penetrating deck- 11/18/24



Temporary caps installed on all ridges in preparation for incoming rain- 11/20/24



Temporary caps installed on ridge above the gym





Temporary caps installed on all ridge locations- 11/20/24







Temporary caps installed on all ridge locations- 11/20/24





Temporary caps installed above kindergarten wing- 11/20/24



Small leak reported and addressed by Imperial near valley- 11/21/24









Crew fastening clips on dormer above side entrance- 11/22/24



Panels installed on dormer above side entrance-11/22/24



Crew taking measurments on dormer above side entrance- 11/22/24



Panels installed on dormer above side entrance- 11/22/24



Dormer above side entrance- 11/22/24



Overview- 11/22/24