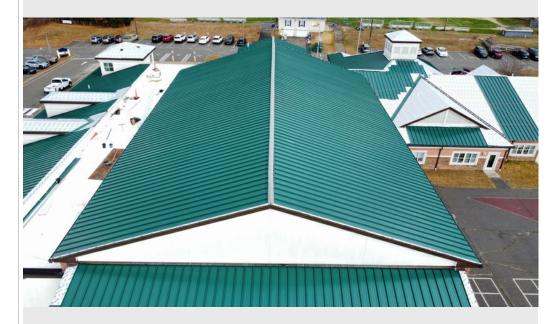

Panel installation continued this week with Imperial completing 99% of the install on the backside of the gym Tuesday. Wednesday, the crew installed temporary caps on ridges in preparation for a rain storm that came through on Thursday.

0

Panels installed on backside of gym-11/18/24

Fasteners observed properly penetrating deck- 11/18/24

Temporary caps installed on all ridges in preparation for incoming rain- 11/20/24

Temporary caps installed on ridge above the gym