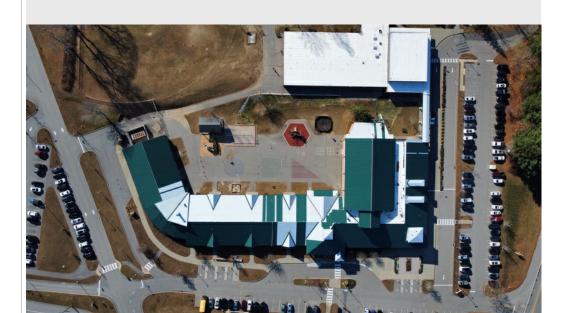

0

Panels installed on backside of gym-11/18/24

Fasteners observed properly penetrating deck- 11/18/24

Temporary caps installed on all ridges in preparation for incoming rain- 11/20/24

Temporary caps installed on ridge above the gym

Dormer above side entrance- 11/22/24

Overview- 11/22/24