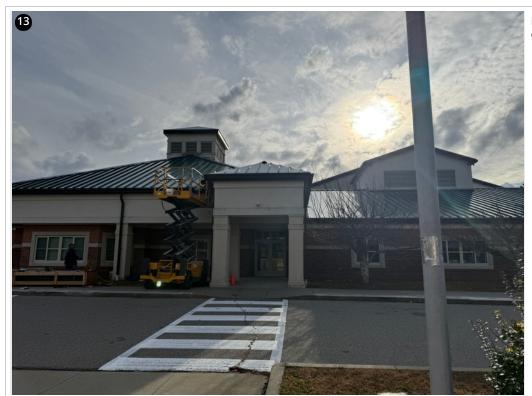

tall panels on a dormer located above the side entrance to the school.

Sincerely,

**Brendon Johnson** 

(860)227-7946

bjohnson@garlandco.com

Jeremy Cogdill

jcogdill@garlandco.com

(802)598-2974

Overview- 11/18/24



0



Panels installed on backside of gym-11/18/24



Fasteners observed properly penetrating deck- 11/18/24



Temporary caps installed on all ridges in preparation for incoming rain- 11/20/24



Temporary caps installed on ridge above the gym





Temporary caps installed on all ridge locations- 11/20/24







Temporary caps installed on all ridge locations- 11/20/24





Temporary caps installed above kindergarten wing- 11/20/24



Small leak reported and addressed by Imperial near valley- 11/21/24









Crew fastening clips on dormer above side entrance- 11/22/24



Panels installed on dormer above side entrance-11/22/24



Crew taking measurments on dormer above side entrance- 11/22/24



Panels installed on dormer above side entrance- 11/22/24



Dormer above side entrance- 11/22/24



Overview- 11/22/24