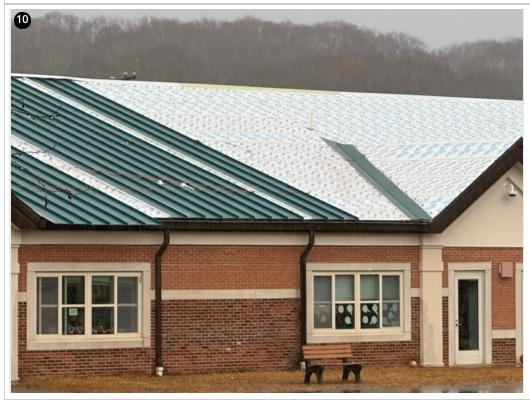

No work was completed Thursday due to weather, however Imperial was onsite to investigate and address a small leak occurring in a classroom.

Work resumed Friday, and the crew was able to install panels on a dormer located above the side entrance to the school.

Crew fastening clips on dormer above side entrance- 11/22/24

Panels installed on dormer above side entrance-11/22/24

Crew taking measurments on dormer above side entrance- 11/22/24

Panels installed on dormer above side entrance- 11/22/24

Dormer above side entrance- 11/22/24

Overview- 11/22/24