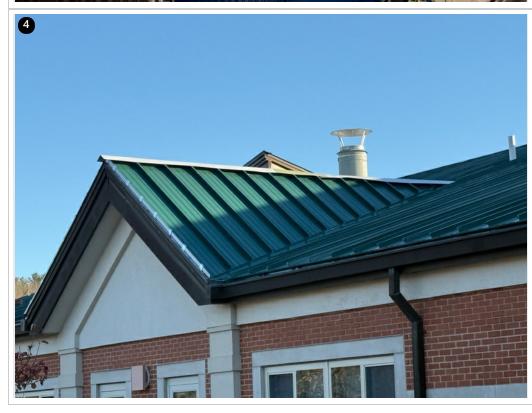

Crew fastening clips on dormer above side entrance- 11/22/24

Panels installed on dormer above side entrance-11/22/24

Crew taking measurments on dormer above side entrance- 11/22/24

Panels installed on dormer above side entrance- 11/22/24

Dormer above side entrance- 11/22/24

Overview- 11/22/24