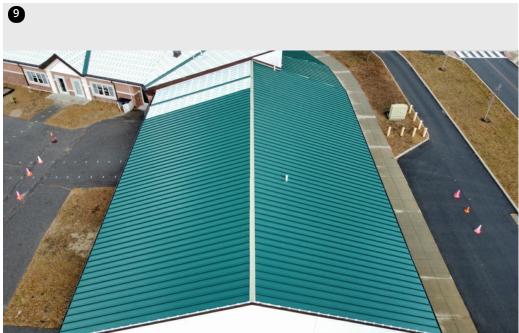

Panel installation continued this week with Imperial completing 99% of the install on the backside of the gym Tuesday. Wednesday, the crew installed temporary caps on ridges in preparation for a rain storm that came through on Thursday.

0

Panels installed on backside of gym-11/18/24

Fasteners observed properly penetrating deck- 11/18/24

Temporary caps installed on all ridges in preparation for incoming rain- 11/20/24

Temporary caps installed on ridge above the gym

Temporary caps installed on all ridge locations- 11/20/24

Temporary caps installed on all ridge locations- 11/20/24

Temporary caps installed above kindergarten wing- 11/20/24

Small leak reported and addressed by Imperial near valley- 11/21/24