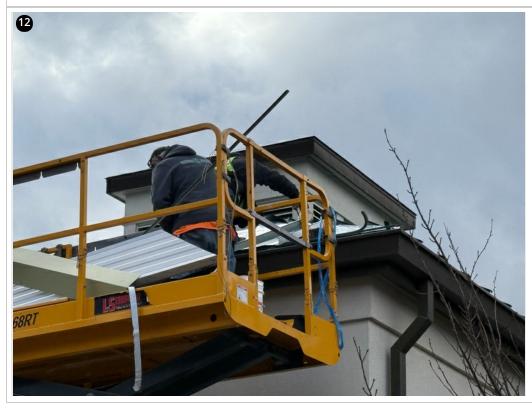

Crew fastening clips on dormer above side entrance- 11/22/24

Panels installed on dormer above side entrance-11/22/24

Crew taking measurments on dormer above side entrance- 11/22/24

Panels installed on dormer above side entrance- 11/22/24