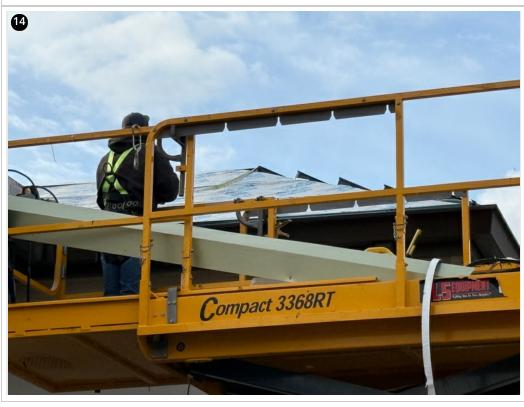

Crew fastening clips on dormer above side entrance- 11/22/24

Panels installed on dormer above side entrance-11/22/24

Crew taking measurments on dormer above side entrance- 11/22/24

Panels installed on dormer above side entrance- 11/22/24