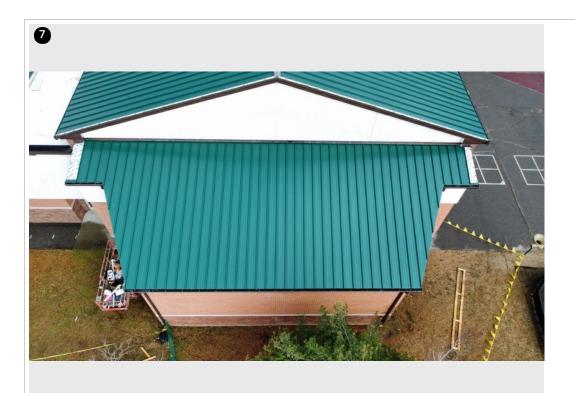

Crew fastening clips on dormer above side entrance- 11/22/24

Panels installed on dormer above side entrance-11/22/24

Crew taking measurments on dormer above side entrance- 11/22/24

Panels installed on dormer above side entrance- 11/22/24

Dormer above side entrance- 11/22/24

Overview- 11/22/24