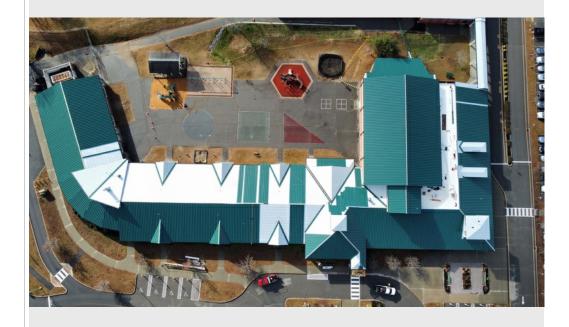

0

Panels installed on backside of gym-11/18/24

Fasteners observed properly penetrating deck- 11/18/24

Temporary caps installed on all ridges in preparation for incoming rain- 11/20/24

Temporary caps installed on ridge above the gym