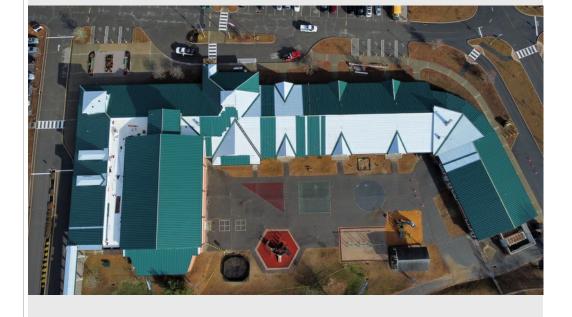

e of gym-11/18/24



Fasteners observed properly penetrating deck- 11/18/24



Temporary caps installed on all ridges in preparation for incoming rain- 11/20/24



Temporary caps installed on ridge above the gym





Temporary caps installed on all ridge locations- 11/20/24







Temporary caps installed on all ridge locations- 11/20/24





Temporary caps installed above kindergarten wing- 11/20/24



Small leak reported and addressed by Imperial near valley- 11/21/24









Crew fastening clips on dormer above side entrance- 11/22/24



Panels installed on dormer above side entrance-11/22/24



Crew taking measurments on dormer above side entrance- 11/22/24



Panels installed on dormer above side entrance- 11/22/24



Dormer above side entrance- 11/22/24



Overview- 11/22/24