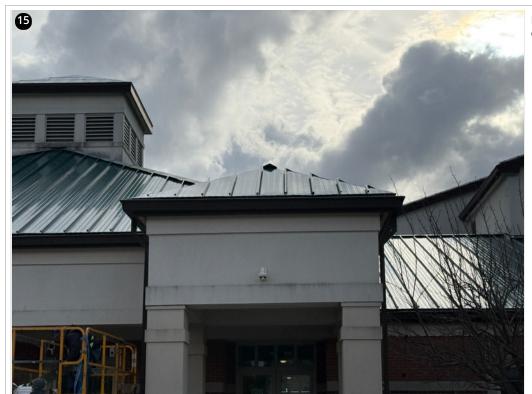

son@garlandco.com

Jeremy Cogdill

jcogdill@garlandco.com

(802)598-2974

Overview- 11/18/24



0



Panels installed on backside of gym-11/18/24



Fasteners observed properly penetrating deck- 11/18/24



Temporary caps installed on all ridges in preparation for incoming rain- 11/20/24



Temporary caps installed on ridge above the gym





Temporary caps installed on all ridge locations- 11/20/24







Temporary caps installed on all ridge locations- 11/20/24





Temporary caps installed above kindergarten wing- 11/20/24



Small leak reported and addressed by Imperial near valley- 11/21/24









Crew fastening clips on dormer above side entrance- 11/22/24



Panels installed on dormer above side entrance-11/22/24



Crew taking measurments on dormer above side entrance- 11/22/24



Panels installed on dormer above side entrance- 11/22/24



Dormer above side entrance- 11/22/24



Overview- 11/22/24