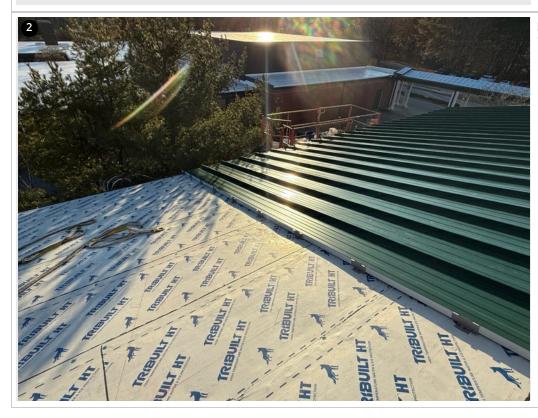

Panel installation continued this week with Imperial completing 99% of the install on the backside of the gym Tuesday. Wednesday, the crew installed temporary caps on ridges in preparation for a rain storm that came through on Thursday.

0

Panels installed on backside of gym-11/18/24

Fasteners observed properly penetrating deck- 11/18/24

Temporary caps installed on all ridges in preparation for incoming rain- 11/20/24

Temporary caps installed on ridge above the gym