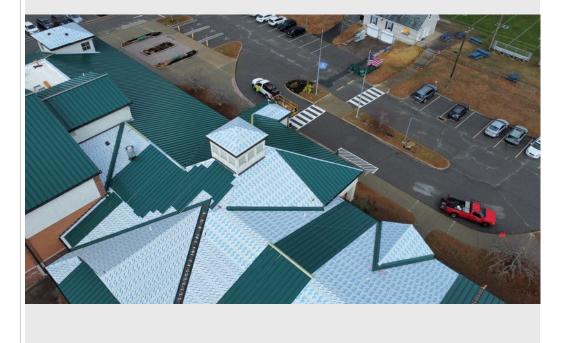

on Thursday.

No work was completed Thursday due to weather, however Imperial was onsite to investigate and address a small leak occurring in a classroom.

Work resumed Friday, and the crew was able to install panels on a dormer located above the side entrance to the school.

Sincerely,

**Brendon Johnson** 

(860)227-7946

bjohnson@garlandco.com

Jeremy Cogdill

jcogdill@garlandco.com

(802)598-2974

Overview- 11/18/24



0



Panels installed on backside of gym-11/18/24



Fasteners observed properly penetrating deck- 11/18/24



Temporary caps installed on all ridges in preparation for incoming rain- 11/20/24



Temporary caps installed on ridge above the gym





Temporary caps installed on all ridge locations- 11/20/24







Temporary caps installed on all ridge locations- 11/20/24





Temporary caps installed above kindergarten wing- 11/20/24



Small leak reported and addressed by Imperial near valley- 11/21/24









Crew fastening clips on dormer above side entrance- 11/22/24



Panels installed on dormer above side entrance-11/22/24



Crew taking measurments on dormer above side entrance- 11/22/24



Panels installed on dormer above side entrance- 11/22/24



Dormer above side entrance- 11/22/24



Overview- 11/22/24