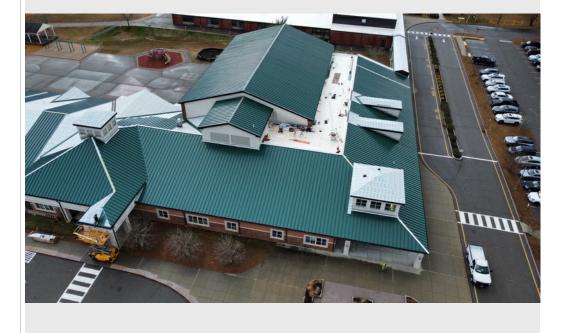

Temporary caps installed on all ridge locations- 11/20/24

Temporary caps installed on all ridge locations- 11/20/24

Temporary caps installed above kindergarten wing- 11/20/24

Small leak reported and addressed by Imperial near valley- 11/21/24