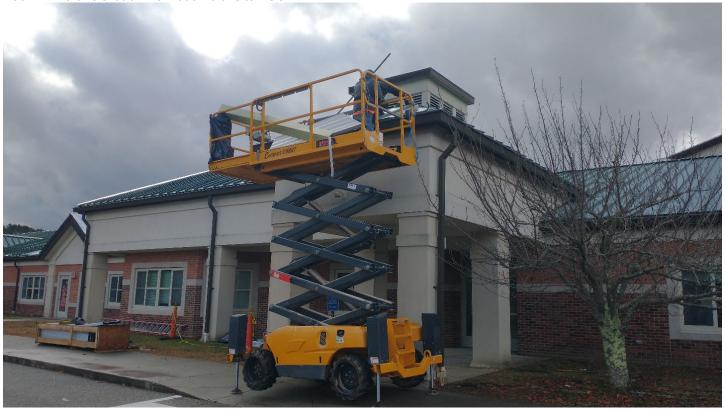

## Silver Petrucelli + Associates 3190 Whitney Avenue | Hamden CT 06518 311 State Street | New London CT 06320 203 230 9007 silverpetrucelli.com

**Field** Report
Page 1 of 3

| Field Repo                                                                                                                                                                    |                                                                                                                                                                                                                                                                                            |                              |                                                           |       |      |               |                     |                           |            |                            |                      | ort No.:       | 14                 |           |                     |
|-------------------------------------------------------------------------------------------------------------------------------------------------------------------------------|--------------------------------------------------------------------------------------------------------------------------------------------------------------------------------------------------------------------------------------------------------------------------------------------|------------------------------|-----------------------------------------------------------|-------|------|---------------|---------------------|---------------------------|------------|----------------------------|----------------------|----------------|--------------------|-----------|---------------------|
|                                                                                                                                                                               | SP                                                                                                                                                                                                                                                                                         | &A Project No:               | 22.331                                                    |       |      |               |                     | Report Date:   11-22-2024 |            |                            |                      |                |                    | Time:     | 9:30AM              |
|                                                                                                                                                                               | (                                                                                                                                                                                                                                                                                          | Project:<br>Name & Location) | Gales Ferry School<br>1854 CT-12<br>Gales Ferry, CT 06335 |       |      |               |                     |                           |            | ·                          |                      |                |                    | •         |                     |
|                                                                                                                                                                               |                                                                                                                                                                                                                                                                                            |                              | General                                                   |       |      |               |                     |                           |            |                            |                      |                |                    |           |                     |
|                                                                                                                                                                               |                                                                                                                                                                                                                                                                                            |                              | The Impe                                                  | erial | Comp | any,          |                     |                           |            |                            |                      | _              |                    |           |                     |
| Weather                                                                                                                                                                       |                                                                                                                                                                                                                                                                                            |                              |                                                           |       |      |               | Site (              | Day of Week               |            |                            |                      |                |                    |           |                     |
|                                                                                                                                                                               | Гетр.                                                                                                                                                                                                                                                                                      | Range: 53°                   |                                                           |       |      |               | ⊠ Clear             |                           |            | Dusty                      |                      |                |                    | ☐ Thursd  | ay                  |
|                                                                                                                                                                               | Clear                                                                                                                                                                                                                                                                                      | ☑ Rain                       | ☐ Foggy ☐ Warm                                            |       |      | ☐ Muddy       |                     |                           | Windy      | □ Tues                     | 🛚 Tuesday 🔻 🖾 Friday |                |                    |           |                     |
|                                                                                                                                                                               |                                                                                                                                                                                                                                                                                            |                              | □ Cold □ Hot                                              |       |      | ☐ Other       |                     |                           |            | □ Wedr                     | nesday               | day □ Saturday |                    |           |                     |
| Type of Work Observed Being Performed                                                                                                                                         |                                                                                                                                                                                                                                                                                            |                              |                                                           |       |      |               |                     |                           |            |                            |                      |                |                    |           |                     |
| 1                                                                                                                                                                             |                                                                                                                                                                                                                                                                                            | Site work                    |                                                           |       | _    | Gene<br>Trade | ral<br>es/Drywall   | 13                        |            | Specialties/<br>Service    | Food                 | 19             |                    | Sprinkler |                     |
| 2                                                                                                                                                                             |                                                                                                                                                                                                                                                                                            | Demolition                   | 8                                                         |       |      | ows & Doors   | 14                  |                           | Elevators  |                            | 20                   | ×              | Finish m           | etal      |                     |
| 3                                                                                                                                                                             |                                                                                                                                                                                                                                                                                            | Concrete                     | 9 □ Roofi                                                 |       |      | ng            | 15                  |                           | Plumbing   |                            | 21                   |                | Iron workers       |           |                     |
| 4                                                                                                                                                                             |                                                                                                                                                                                                                                                                                            | Masonry                      | 10 ☐ Floor                                                |       |      | ing           | 16                  |                           | HVAC       |                            | 22                   |                | Tester (Tri-state) |           |                     |
| 5                                                                                                                                                                             |                                                                                                                                                                                                                                                                                            | Steel/Misc. Metals           | 11 D Pool                                                 |       |      |               | 17                  |                           | Electrical |                            | 23                   |                | Audio Vis/Low Volt |           |                     |
| 6                                                                                                                                                                             | 6                                                                                                                                                                                                                                                                                          |                              |                                                           | 12    |      |               | ing/Interior<br>nes | 18                        |            | Temperature<br>Controls/BM |                      | 24             |                    | Other:    |                     |
| Work Performed at time of site visit:                                                                                                                                         |                                                                                                                                                                                                                                                                                            |                              |                                                           |       |      |               |                     |                           |            |                            |                      |                |                    |           |                     |
| - Approximate number of workers on site – 2 - Installing panels on the north side of roof A, to the left of the main entrance. Working on the ridge area. See attached photo. |                                                                                                                                                                                                                                                                                            |                              |                                                           |       |      |               |                     |                           |            |                            |                      |                |                    |           |                     |
| Ge                                                                                                                                                                            | General Remarks:                                                                                                                                                                                                                                                                           |                              |                                                           |       |      |               |                     |                           |            |                            |                      |                |                    |           |                     |
| - Cı<br>- W<br>- Im                                                                                                                                                           | - Crew will be working on Saturday (11/23) Work is to continue working east on the north roof A Imperial still needs to remove the short screws & install new 8" screws in the selected area from 11/11's site meeting School will be closed next week from Wednesday to Friday (11/27-29) |                              |                                                           |       |      |               |                     |                           |            |                            |                      |                |                    |           |                     |
| Vis                                                                                                                                                                           | itors                                                                                                                                                                                                                                                                                      |                              |                                                           |       |      |               |                     |                           |            |                            |                      |                |                    |           |                     |
| - No                                                                                                                                                                          | - None.                                                                                                                                                                                                                                                                                    |                              |                                                           |       |      |               |                     |                           |            |                            |                      |                |                    |           |                     |
| Construction Administrator: Steven (Print N                                                                                                                                   |                                                                                                                                                                                                                                                                                            |                              |                                                           |       |      |               |                     |                           |            | (Sigr                      | nature)              |                |                    | 1         | 1/22/2024<br>(Date) |
| Co                                                                                                                                                                            | oies T                                                                                                                                                                                                                                                                                     | o: 🗆 CA 🗆                    | Architect                                                 |       |      | Contr         | actor 🛛 Ow          | ners                      |            |                            |                      |                |                    |           |                     |

PHOTOS (see attached photos);