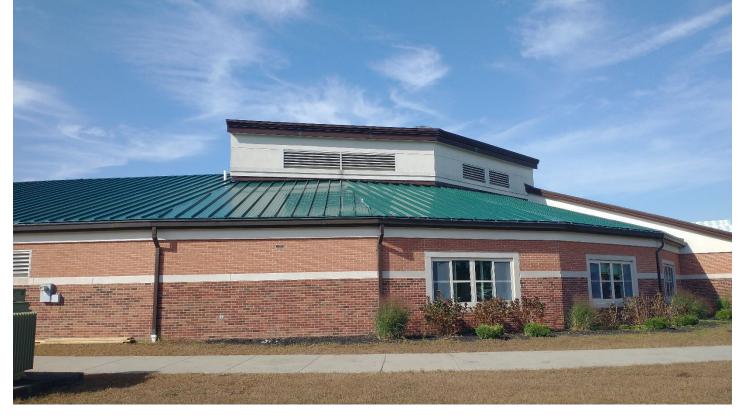

## Roof E – Metal panels installed

## Roof F – Metal roof installed

Silver Petrucelli + Associates 3190 Whitney Avenue | Hamden CT 06518 311 State Street | New London CT 06320 203 230 9007 s*ilverpetrucelli.com* 

Roof E – Base area closest to the school