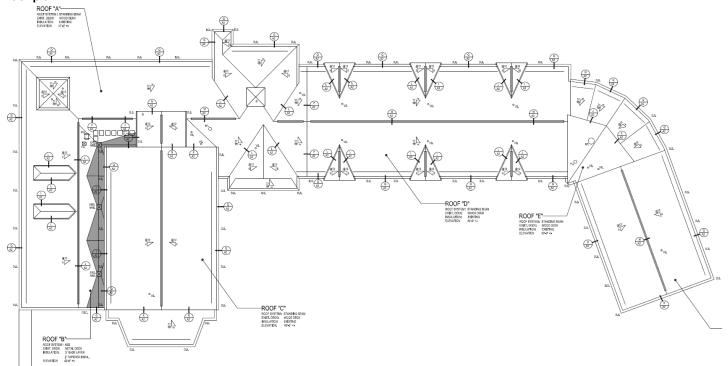

|                            |                |               |                              |                    |                    |    |  |

PHOTOS (see attached photos);



## Field Report Page 2 of 4

## Roof E – Metal divider needs to be installed at the ridge line (underlayment is exposed)



Roof E – Metal panels installed





Silver Petrucelli + Associates 3190 Whitney Avenue | Hamden CT 06518 311 State Street | New London CT 06320 203 230 9007 s*ilverpetrucelli.com* 

Field Report Page 3 of 4

## Roof E – Metal panels installed



## Roof F – Metal roof installed





Silver Petrucelli + Associates 3190 Whitney Avenue | Hamden CT 06518 311 State Street | New London CT 06320 203 230 9007 s*ilverpetrucelli.com* 

Roof E – Base area closest to the school



Roof plan