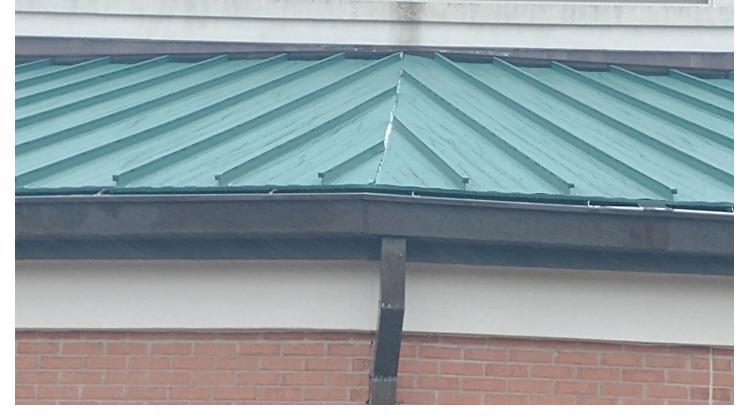

## Roof E – Metal divider needs to be installed at the ridge line (underlayment is exposed)

Roof E – Metal panels installed

Silver Petrucelli + Associates 3190 Whitney Avenue | Hamden CT 06518 311 State Street | New London CT 06320 203 230 9007 s*ilverpetrucelli.com* 