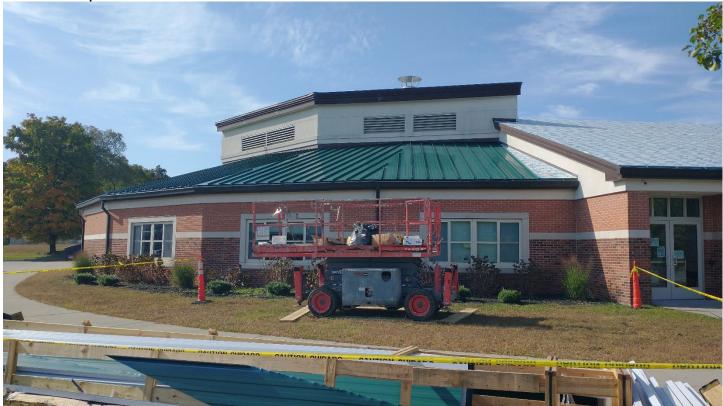

## Roof E – Metal divider needs to be installed at the ridge line (underlayment is exposed)

Roof E – Metal panels installed

Silver Petrucelli + Associates 3190 Whitney Avenue | Hamden CT 06518 311 State Street | New London CT 06320 203 230 9007 s*ilverpetrucelli.com* 

## Roof E – Metal panels installed