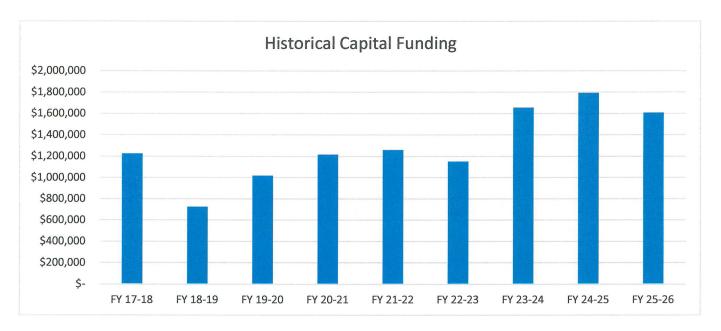

## Capital Improvement Plan

The FY26 Capital Improvement Plan (CIP) funds at \$1,476,450 of the tax levy- 3 rd highest in last 9 years.

### **Key CIP Funding includes the following:**

- Fire apparatus replacement program \$307,444
- Public Works Lg. trucks \$185,000
- Road restoration \$155,659
- JWL Classroom upgrades \$135,000
- LHS Science Lab upgrades \$125,000