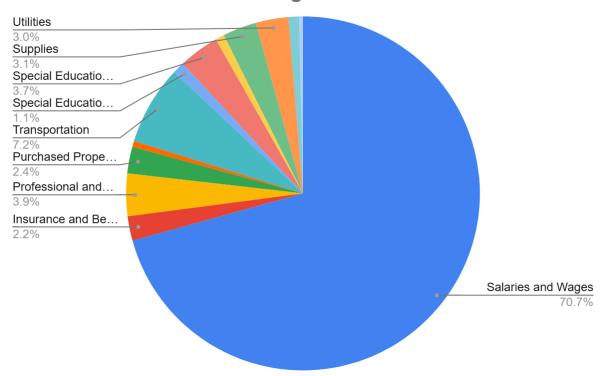

The General Government Budget in the amount of \$30,394,998 includes approximately \$9,643,000 of Board of Education inkind expenses comprised of, health care benefits, debt service obligations, liability insurance, workers compensation insurance, retirement obligations, school nursing and other miscellaneous services. 57.23% of the total budget is allocated for Board of Education expenses (this does not include in-kind expenses), 20.91% is allocated for General Government expenses, 6.98% is allocated for Public Safety, 4.84% is allocated for Public Works, 2.08% is allocated for Capital, 0.72% is allocated for Health & Welfare, 0.89% is allocated for Library, 0.94% is allocated for Parks & Recreation; and 5.41% is allocated for Debt Service.

### <u>Top Departments by Expense (Including fringe)</u>

• Police /ACO/ Dispatch: \$5,211,541

• Public Works (including trash contract): \$3,705,246

Parks and Rec / Sr. Center: \$735,957Fire/Ambulance Services: \$958,053

• Libraries: \$805,385