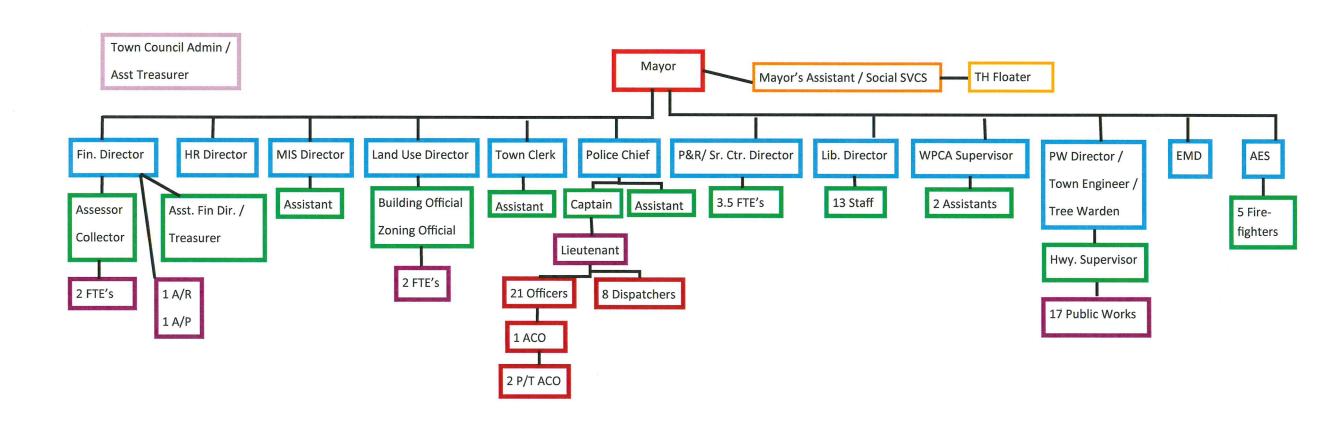

S. Naomi Rodriguez
Chairman

Town of Ledyard

General Government Organizational Chart