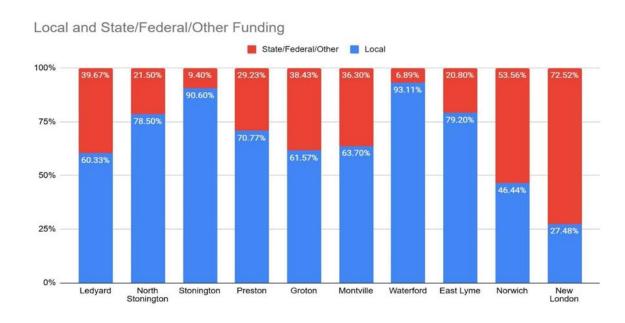

| 184                  |
| Total<br>9-12 | 733                            | 740                  |

(Subject to change based on actual student enrollment)

#### NET CURRENT EXPENDITURES PER PUPIL

# Connecticut State Department of Education Net Current Expenditure Per Pupil (NECP)

|               | 2019-2020 | 20200-2021 | 2021-2022 | 2022-2023 | 2023-2024 |
|---------------|-----------|------------|-----------|-----------|-----------|
| State Average | \$19,339  | \$20,707   | \$21,438  | \$19,716  | \$20,772  |
| Ledyard       | \$15,315  | \$15,739   | \$16,496  | \$16,871  | 17,880    |
| Ledyard Rank  | 154       | 160        | 159       | 153       | 153       |

### Areas Towns in NL County 2023-2024 NCEP



# % Per Pupil Expenditure Paid by 2022/2023 Taxpayers



Higher-poverty districts like Norwich and New London receive significantly more State and Federal funding as a percentage of their budget. While these districts benefit from greater external support, Norwich taxpayers still contribute more money per student than Ledyard taxpayers, whereas New London taxpayers cover a much smaller portion per student, as a "Magnet School District" the revenue numbers were skewed with tuition students and supplemental State funding.

#### NET CURRENT EXPENDITURES PER PUPIL STATE RANKINGS

|      | District |                 |             |
|------|----------|-----------------|-------------|
| Rank | Code     | District        | NCEP        |
| 1    | 125      | SHARON          | \$49,798.17 |
| 3    | 212      | DISTRICT NO. 12 | \$39,643,48 |
| 3    | 201