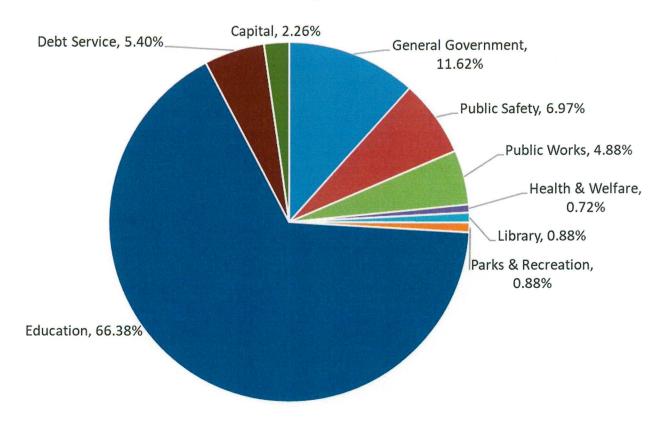

The General Government Budget in the amount of \$30,394,998 includes approximately \$9,643,000 of Board of Education inkind expenses comprised of, health care benefits, debt service obligations, liability insurance, workers compensation insurance, retirement obligations, school nursing and other miscellaneous services. 57.23% of the total budget is allocated for Board of Education expenses (this does not include in-kind expenses), 20.91% is allocated for General Government expenses, 6.98% is allocated for Public Safety, 4.84% is allocated for Public Works, 2.08% is allocated for Capital, 0.72% is allocated for Health & Welfare, 0.89% is allocated for Library, 0.94% is allocated for Parks & Recreation; and 5.41% is allocated for Debt Service.