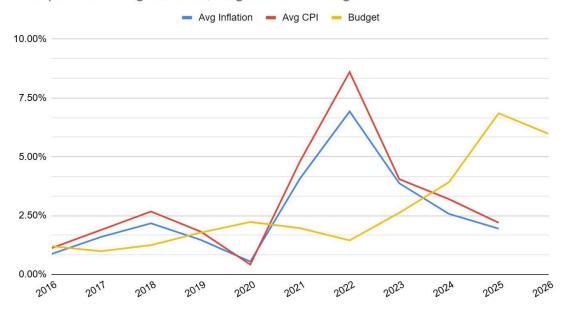

\$57,520          | GHS              | Salary                |
| General Interventionist; est MA3               | \$57,520          | LMS              | Salary                |
| Director of Curriculum                         | \$140,000         | Curriculum       | Salary                |
| Expand Pre-K (3 Teachers; 6 Paraprofessionals) | \$345,000         | Student Services | Salary                |
| 2 Elementary World Language Teachers           | \$127,166         | Curriculum       | Salary                |
| Grade Level Field Experience                   | \$15,500          | LMS              | Professional Services |
| Disc Golf Course                               | \$5,700           | LHS              | Equipment             |

### Comparison - Avg Inflation, Avg CPI and Budget



Because of the length of contracts the impact of inflation on School Budgets can lag behind by two or more years.



#### TOWN OF LEDYARD FISCAL YEAR 2026 TOWN COUNCIL PROPOSED BUDGET CAPITAL IMPROVEMENT PLAN SUMMARY

|                    |                 |                             |                                         | I         | Current   | I         | FY2025 RI | QUESTS    |             | Source of Non-Tax Funding |            |           |         |                   |           |
|--------------------|-----------------|-----------------------------|-----------------------------------------|-----------|-----------|-----------|-----------|-----------|-------------|---------------------------|------------|-----------|---------|-------------------|-----------|
|