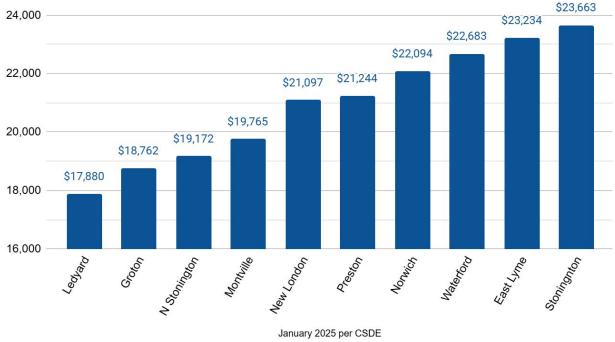

0,000      | Curriculum       | Salary    |  |  |  |  |  |  |  |
| Expanded prek; 3 teachers and 6 paraprofessionals | \$345,000      | Student Services | Salary    |  |  |  |  |  |  |  |
| 2 Elementary World Language Teachers              | \$127,166      | Curriculum       | Salary    |  |  |  |  |  |  |  |
| Grade level field experience                      | \$15,500       | LMS              | Prof Serv |  |  |  |  |  |  |  |
| Disc Golf Course                                  | \$5,700        | LHS              | Equipment |  |  |  |  |  |  |  |

# Total Budget Request 2025-2026

\$40,667,242





**Increase from 2024-2025** \$2,297,419 or 5.98%



#### Actual and Forecasted Enrollment









## Per Pupil Expenditure: New London County

#### Areas Towns in NL County 2023-2024 NCEP





# % Per Pupil Expenditure Paid by 22-23 Local Taxpayers:

Local and State/Federal/Other Funding



205

#### Comparison - Avg Inflation, Avg CPI and Budget







### **Estimated Revenue**

|                                                 |                   | REVENUE           |                                   |                            |                                                          |
|-------------------------------------------------|-------------------|-------------------|-----------------------------------|----------------------------|----------------------------------------------------------|
|                                                 | Actual<br>2022-23 | Actual<br>2023-24 | Town Budget<br>2024-25<br>(MUNIS) | Proposed Budget<br>2025-26 | Variance Proposed