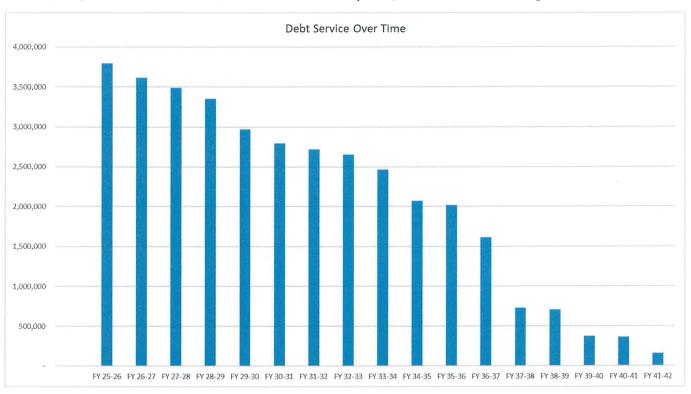

### **Debt Service**

Debt Service repays borrowed funds (debt issued). Current outstanding debt includes Ledyard Middle School, Gallup Hill School, Ledyard Police Station and Clean Water Funds for water main extensions.

Total Debt Service requires \$3,847,450 which represents a decrease of (\$107,580) from FY25. It is noted that \$924,539 of the aforementioned total is interest expense, or 0.71 mils in this budget.