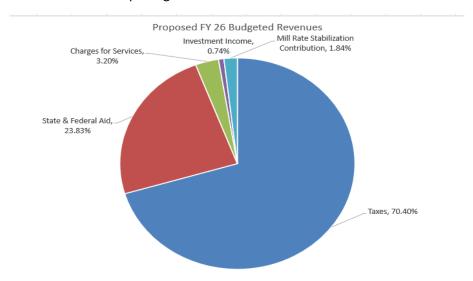

The 2024 total net Grand List in the amount of \$1,311,231,566 saw a 0.51% decrease or a \$6,699,094 loss in assessed value. This was mostly driven by the State's motor vehicle modified depreciation schedule and motor vehicle tax cap, as well as the new Veterans Property tax exemption that has resulted in a \$520,000 reduction in tax revenues. Interest Earnings on Reserve Accounts are projected to generate income of \$525,000. In the coming year, revenue from non-tax sources is projected to remain relatively flat with a slight increase of \$114,441 in Impact Aid and \$112,079 increase in Education Cost Sharing (ECS) from the State. However, there is a continuing concern regarding the funding formula for Special Education (SPED). Also, the State has changed the funding stream for Agricultural Science Progrm by removing the town's tuition-based system to relying on State Grant funding. Under this new methodology Ledyard's Agri-Science Tuition rate must be 58% less than the current tuition rate, however, the State would be increasing the Agri-Science Grant Funding to offset the difference; with Ledayd projected to receive \$1,331,385; an increase of \$481,385 in Agri-Science Grant Funding for the coming year. In addition, we project that Ledyard should continue to see the same level of funding from the State in areas such as Town Aid Road (TAR), Payment in Lieu of Taxes (PILOT) and Pequot Funding. However, level funding from the State is not adequate or reasonable based on the impacts from inflation and Ledyard's ability to maintain services to its residents and support the programs and services our students require.

With the inflationary environment, it has become more challenging to keep the mil rate increase to a minimum, while keeping pace with increasing operational costs for heating fuel, gasoline, and electricity, including public benefit fees, and the state's unfunded mandates, along with many other expenses that impact the town's day-to-day costs and its ability to conduct business. The Town Council anticipates using \$1,304,675 from the Mil Rate Stabilization Fund which is funded by Bond Issuance Premiums from the Purchasers of the Bond Notes and is not funded by the over collection of taxpayers' dollars. Based on the projected revenues and the use of the Mil Rate Stabilization Fund, the proposed Fiscal Year 2025/2026 Budget will require an increase of 2.76 mils, bringing the mil rate to 37.97 to support its expenditure budget.

## Funding of the Budget

The State of CT model is a regressive, tax heavy funding model. Property and Motor Vehicle Tax is the largest source of revenue to support municipal functions.

Our second largest revenue source is Federal and State Aid (primarily for education).

FY26 is the first year of the new State biennial budget. The State budget is in negotiations now, but early indications point to another year of level funding, which translates as a reduction in funding, due to inflationary pressures and increased costs for fuels, insurance, wages and electricity.

Interest income from Reserve Accounts continues generating positive income due to the current interest rate environment. This of course is subject to change. Interest funds are used to help mitigate cost increases.