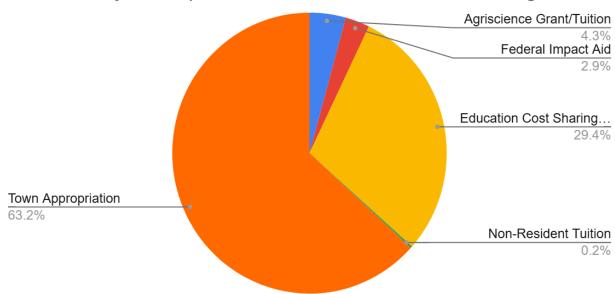

The 2024 total net Grand List in the amount of \$1,311,231,566 saw a 0.51% decrease or a \$6,699,094 loss in assessed value. This was mostly driven by the State's motor vehicle modified depreciation schedule and motor vehicle tax cap, as well as the new Veterans Property tax exemption that has resulted in a \$520,000 reduction in tax revenues. Interest Earnings on Reserve Accounts are projected to generate income of \$525,000. In the coming year, revenue from non-tax sources is projected to remain relatively flat with a slight increase of \$114,441 in Impact Aid and \$112,079 increase in Education Cost Sharing (ECS) from the State. However, there is a continuing concern regarding the funding formula for Special Education (SPED). Also, the State has changed the funding stream for Agricultural Science Progrm by removing the town's tuition-based system to relying on State Grant funding. Under this new methodology Ledyard's Agri-Science Tuition rate must be 58% less than the current tuition rate, however, the State would be increasing the Agri-Science Grant Funding to offset the difference; with Ledayd projected to receive \$1,331,385; an increase of \$481,385 in Agri-Science Grant Funding for the coming year. In addition, we project that Ledyard should continue to see the same level of funding from the State in areas such as Town Aid Road (TAR), Payment in Lieu of Taxes (PILOT) and Pequot Funding. However, level funding from the State is not adequate or reasonable based on the impacts from inflation and Ledyard's ability to maintain services to its residents and support the programs and services our students require.

## Funding of the Budget

The State of CT model is a regressive, tax heavy funding model. Property and Motor Vehicle Tax is the largest source of revenue to support municipal functions.

Our second largest revenue source is Federal and State Aid (primarily for education).