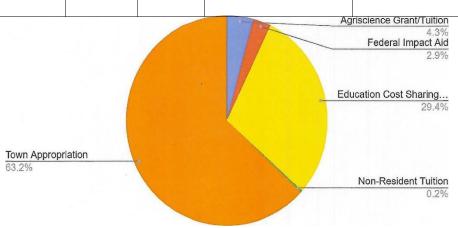

The 2024 total net Grand List in the amount of \$1,311,231,566 saw a 0.51% decrease or a \$6,699,094 loss in assessed value. This was mostly driven by the State's motor vehicle modified depreciation schedule and motor vehicle tax cap, as well as the new Veterans Property tax exemption that has resulted in a \$520,000 reduction in tax revenues. Interest Earnings on Reserve Accounts are projected to generate income of \$525,000. In the coming year, revenue from non-tax sources is projected to remain relatively flat with a slight increase of \$114,441 in Impact Aid and \$112,079 increase in Education Cost Sharing (ECS) from the State. However, there is a continuing concern regarding the funding formula for Special Education (SPED). Also, the State has changed the funding stream for Agricultural Science Progrm by removing the town's tuition-based system to relying on State Grant funding. Under this new methodology Ledyard's Agri-Science Tuition rate must be 58% less than the current tuition rate, however, the State would be increasing the Agri-Science Grant Funding to offset the difference; with Ledayd projected to receive \$1,331,385; an increase of \$481,385 in Agri-Science Grant Funding for the coming year. In addition, we project that Ledyard should continue to see the same level of funding from the State in areas such as Town Aid Road (TAR), Payment in Lieu of Taxes (PILOT) and Pequot Funding. However, level funding from the State is not adequate or reasonable based on the impacts from inflation and Ledyard's ability to maintain services to its residents and support the programs and services our students require.