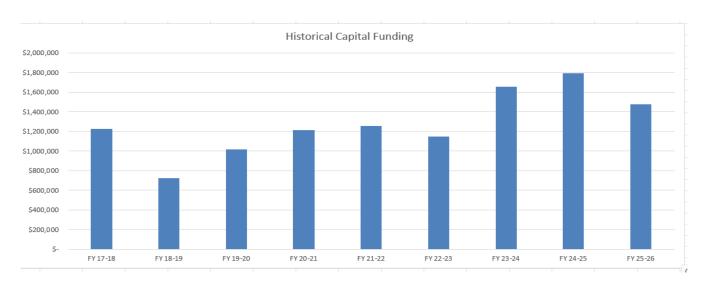

## Capital Improvement Plan

The FY26 Capital Improvement Plan (CIP) funds at \$1,476,450 of the tax levy- 3 rd highest in last 9 years.

### **Key CIP Funding includes the following:**

- Fire apparatus replacement program \$307,444
- Public Works Lg. trucks \$185,000
- Road restoration \$155,659
- JWL Classroom upgrades \$135,000
- LHS Science Lab upgrades \$125,000