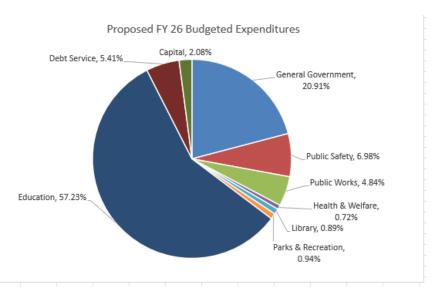

The General Government Budget in the amount of \$30,394,998 includes approximately \$9,643,000 of Board of Education inkind expenses comprised of, health care benefits, debt service obligations, liability insurance, workers compensation insurance, retirement obligations, school nursing and other miscellaneous services. 57.23% of the total budget is allocated for Board of Education expenses (this does not include in-kind expenses), 20.91% is allocated for General Government expenses, 6.98% is allocated for Public Safety, 4.84% is allocated for Public Works, 2.08% is allocated for Capital, 0.72% is allocated for Health & Welfare, 0.89% is allocated for Library, 0.94% is allocated for Parks & Recreation; and 5.41% is allocated for Debt Service.

|                    | Adopted |              | dopted Proposed |             | Increase (Decrease) |            |  |  |
|--------------------|---------|--------------|-----------------|-------------|---------------------|------------|--|--|
|                    |         | Budget FY 25 | В               | udget FY 26 | Dollars             | Percentage |  |  |
| General Government | \$      | 13,660,077   | \$              | 14,856,765  | \$<br>1,196,688     | 8.76%      |  |  |
| Public Safety      |         | 4,733,022    |                 | 4,962,718   | 229,696             | 4.85%      |  |  |
| Public Works       |         | 3,193,638    |                 | 3,436,315   | 242,677             | 7.60%      |  |  |
| Health & Welfare   |         | 482,492      |                 | 512,490     | 29,998              | 6.22%      |  |  |
| Library            |         | 627,909      |                 | 635,260     | 7,351               | 1.17%      |  |  |
| Parks & Recreation |         | 617,484      |                 | 667,550     | 50,066              | 8.11%      |  |  |
| Education          |         | 38,369,823   |                 | 40,667,242  | 2,297,419           | 5.99%      |  |  |
| Debt Service       |         | 3,955,030    |                 | 3,847,450   | (107,580)           | (2.72%)    |  |  |
| Capital            |         | 1,791,098    |                 | 1,476,450   | <br>(314,648)       | (17.57%)   |  |  |
|                    |         |              |                 |             |                     |            |  |  |
|                    | \$      | 67,430,573   | \$              | 71,062,240  | \$<br>3,631,667     | 5.39%      |  |  |

## **Expenditure Summary- General Government**

Proposed General Government spending is projected to increase by \$1,236,248 to \$30,394,998 - a 4.24% increase. This figure includes\$9,643,000 of "In-Kind" expenses- these are Board of Ed expenses that reside on the General Government side. In-Kind includes school nurses/aides, workers comp and insurance to name a few key expenses.