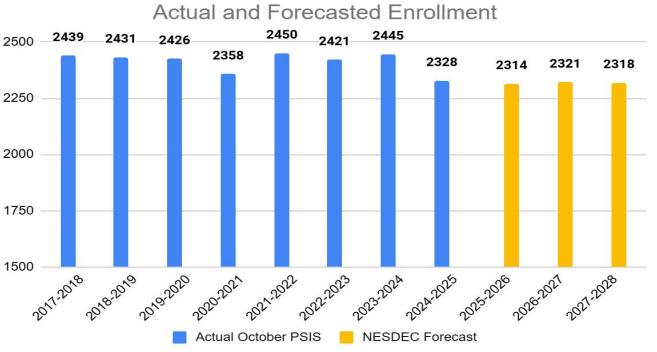

| Salary    |  |  |  |  |  |  |  |
| Director of Curriculum                            | \$140,000      | Curriculum       | Salary    |  |  |  |  |  |  |  |
| Expanded prek; 3 teachers and 6 paraprofessionals | \$345,000      | Student Services | Salary    |  |  |  |  |  |  |  |
| 2 Elementary World Language Teachers              | \$127,166      | Curriculum       | Salary    |  |  |  |  |  |  |  |
| Grade level field experience                      | \$15,500       | LMS              | Prof Serv |  |  |  |  |  |  |  |
| Disc Golf Course                                  | \$5,700        | LHS              | Equipment |  |  |  |  |  |  |  |

# Total Budget Request 2025-2026

\$40,667,242





**Increase from 2024-2025** \$2,297,419 or 5.98%



#### Actual and Forecasted Enrollment









## Per Pupil Expenditure: New London County

#### Areas Towns in NL County 2023-2024 NCEP





# % Per Pupil Expenditure Paid by 22-23 Local Taxpayers:

Local and State/Federal/Other Funding



205

#### Comparison - Avg Inflation, Avg CPI and Budget







### **Estimated Revenue**

|                                                 |                   | REVENUE           |                                   |                            |                                                          |
|-------------------------------------------------|-------------------|-------------------|-----------------------------------|----------------------------|----------------------------------------------------------|
|                                                 | Actual<br>2022-23 | Act