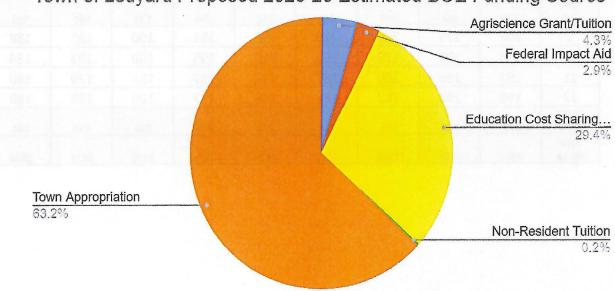

The 2024 total net Grand List in the amount of \$1,311,231,566 saw a 0.51% decrease or a \$6,699,094 loss in assessed value. This was mostly driven by the State's motor vehicle modified depreciation schedule and motor vehicle tax cap, as well as the new Veterans Property tax exemption that has resulted in a \$520,000 reduction in tax revenues. Interest Earnings on Reserve Accounts are projected to generate income of \$525,000. In the coming year, revenue from non-tax sources is projected to remain relatively flat with a slight increase of \$114,441 in Impact Aid and \$112,079 increase in Education Cost Sharing (ECS) from the State. However, there is a continuing concern regarding the funding formula for Special Education (SPED). Also, the State has changed the funding stream for Agricultural Science Progrm by removing the town's tuition-based system to relying on State Grant funding. Under this new methodology Ledyard's Agri-Science Tuition rate must be 58% less than the current tuition rate, however, the State would be increasing the Agri-Science Grant Funding to offset the difference; with Ledayd projected to receive \$1,331,385; an increase of \$481,385 in Agri-Science Grant Funding for the coming year. In addition, we project that Ledyard should continue to see the same level of funding from the State in areas such as Town Aid Road (TAR), Payment in Lieu of Taxes (PILOT) and Pequot Funding. However, level funding from the State is not adequate or reasonable based on the impacts from inflation and Ledyard's ability to maintain services to its residents and support the programs and services our students require.