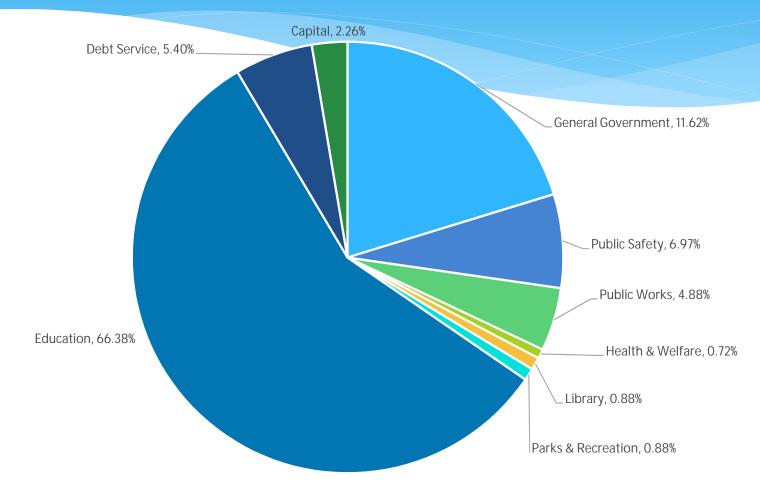

The General Government Budget in the amount of \$30,394,998 includes approximately \$9,643,000 of Board of Education inkind expenses comprised of, health care benefits, debt service obligations, liability insurance, workers compensation insurance, retirement obligations, school nursing and other miscellaneous services. 57.23% of the total budget is allocated for Board of Education expenses (this does not include in-kind expenses), 20.91% is allocated for General Government expenses, 6.98% is allocated for Public Safety, 4.84% is allocated for Public Works, 2.08% is allocated for Capital, 0.72% is allocated for Health & Welfare, 0.89% is allocated for Library, 0.94% is allocated for Parks & Recreation; and 5.41% is allocated for Debt Service.

|                    | Adopted |              | dopted Proposed |             | Increase (Decrease) |            |  |  |
|--------------------|---------|--------------|-----------------|-------------|---------------------|------------|--|--|
|                    |         | Budget FY 25 | В               | udget FY 26 | Dollars             | Percentage |  |  |
| General Government | \$      | 13,660,077   | \$              | 14,856,765  | \$<br>1,196,688     | 8.76%      |  |  |
| Public Safety      |         | 4,733,022    |                 | 4,962,718   | 229,696             | 4.85%      |  |  |
| Public Works       |         | 3,193,638    |                 | 3,436,315   | 242,677             | 7.60%      |  |  |
| Health & Welfare   |         | 482,492      |                 | 512,490     | 29,998              | 6.22%      |  |  |
| Library            |         | 627,909      |                 | 635,260     | 7,351               | 1.17%      |  |  |
| Parks & Recreation |         | 617,484      |                 | 667,550     | 50,066              | 8.11%      |  |  |
| Education          |         | 38,369,823   |                 | 40,667,242  | 2,297,419           | 5.99%      |  |  |
| Debt Service       |         | 3,955,030    |                 | 3,847,450   | (107,580)           | (2.72%)    |  |  |
| Capital            |         | 1,791,098    |                 | 1,476,450   | <br>(314,648)       | (17.57%)   |  |  |
|                    |         |              |                 |             |                     |            |  |  |
|                    | \$      | 67,430,573   | \$              | 71,062,240  | \$<br>3,631,667     | 5.39%      |  |  |