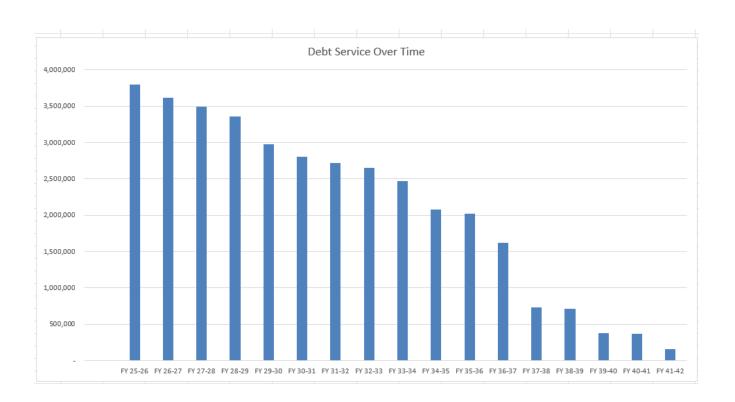

### **Debt Service**

Debt Service repays borrowed funds (debt issued). Current outstanding debt includes Ledyard Middle School, Gallup Hill School, Ledyard Police Station and Clean Water Funds for water main extensions.

Total Debt Service requires \$3,847,450 which represents a decrease of (\$107,580) from FY25. It is noted that \$924,539 of the aforementioned total is interest expense, or 0.71 mils in this budget.