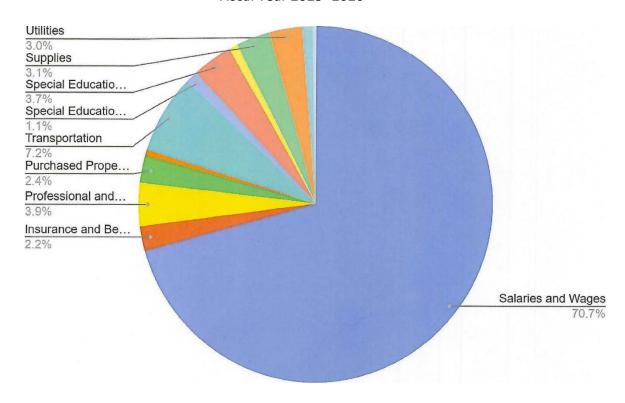

|                    | Adopted |              | dopted Proposed |             | Increase (Decrease) |            |  |  |
|--------------------|---------|--------------|-----------------|-------------|---------------------|------------|--|--|
|                    |         | Budget FY 25 | В               | udget FY 26 | Dollars             | Percentage |  |  |
| General Government | \$      | 13,660,077   | \$              | 14,856,765  | \$<br>1,196,688     | 8.76%      |  |  |
| Public Safety      |         | 4,733,022    |                 | 4,962,718   | 229,696             | 4.85%      |  |  |
| Public Works       |         | 3,193,638    |                 | 3,436,315   | 242,677             | 7.60%      |  |  |
| Health & Welfare   |         | 482,492      |                 | 512,490     | 29,998              | 6.22%      |  |  |
| Library            |         | 627,909      |                 | 635,260     | 7,351               | 1.17%      |  |  |
| Parks & Recreation |         | 617,484      |                 | 667,550     | 50,066              | 8.11%      |  |  |
| Education          |         | 38,369,823   |                 | 40,667,242  | 2,297,419           | 5.99%      |  |  |
| Debt Service       |         | 3,955,030    |                 | 3,847,450   | (107,580)           | (2.72%)    |  |  |
| Capital            |         | 1,791,098    |                 | 1,476,450   | <br>(314,648)       | (17.57%)   |  |  |
|                    |         |              |                 |             |                     |            |  |  |
|                    | \$      | 67,430,573   | \$              | 71,062,240  | \$<br>3,631,667     | 5.39%      |  |  |