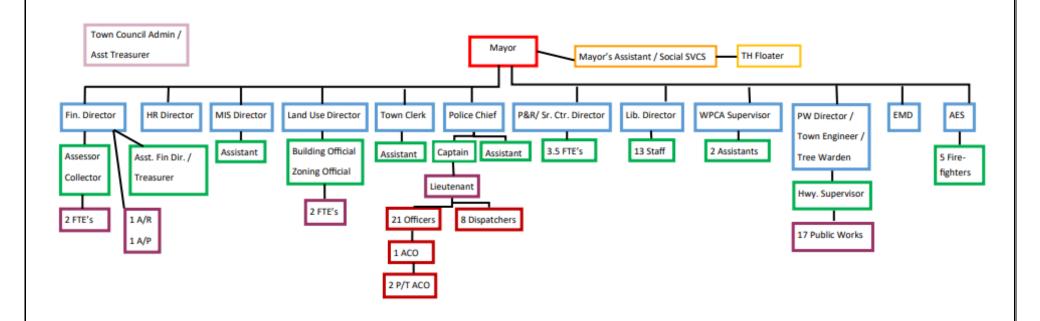

S. Naomi Rodriguez
Chairman

Town of Ledyard

General Government Organizational Chart