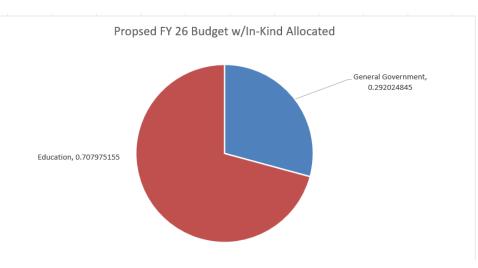

The General Government Budget in the amount of \$30,394,998 includes approximately \$9,643,000 of Board of Education inkind expenses comprised of, health care benefits, debt service obligations, liability insurance, workers compensation insurance, retirement obligations, school nursing and other miscellaneous services. 57.23% of the total budget is allocated for Board of Education expenses (this does not include in-kind expenses), 20.91% is allocated for General Government expenses, 6.98% is allocated for Public Safety, 4.84% is allocated for Public Works, 2.08% is allocated for Capital, 0.72% is allocated for Health & Welfare, 0.89% is allocated for Library, 0.94% is allocated for Parks & Recreation; and 5.41% is allocated for Debt Service.

## **Expenditure Summary- General Government**

Proposed General Government spending is projected to increase by \$1,236,248 to \$30,394,998 - a 4.24% increase. This figure includes\$9,643,000 of "In-Kind" expenses- these are Board of Ed expenses that reside on the General Government side. In-Kind includes school nurses/aides, workers comp and insurance to name a few key expenses.