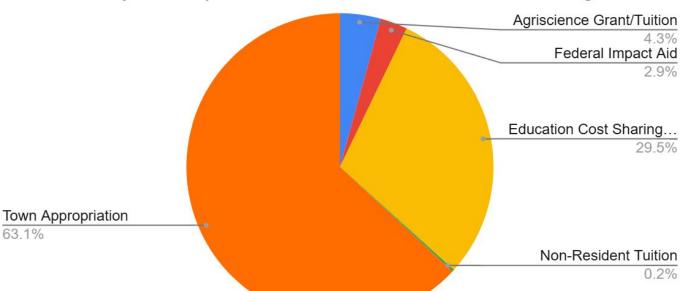

The 2024 total net Grand List in the amount of \$1,311,231,566 saw a 0.51% decrease or a \$6,699,094 loss in assessed value. This was mostly driven by the State's motor vehicle modified depreciation schedule and motor vehicle tax cap, as well as the new Veterans Property tax exemption that has resulted in a \$520,000 reduction in tax revenues. Interest Earnings on Reserve Accounts are projected to generate income of \$525,000. In the coming year, revenue from non-tax sources is projected to remain relatively flat with a slight increase of \$114,441 in Impact Aid and \$112,079 increase in Education Cost Sharing (ECS) from the State. However, there is a continuing concern regarding the funding formula for Special Education (SPED). Also, the State has changed the funding stream for Agricultural Science Progrm by removing the town's tuition-based system to relying on State Grant funding. Under this new methodology Ledyard's Agri-Science Tuition rate must be 58% less than the current tuition rate, however, the State would be increasing the Agri-Science Grant Funding to offset the difference; with Ledayd projected to receive \$1,331,385; an increase of \$481,385 in Agri-Science Grant Funding for the coming year. In addition, we project that Ledyard should continue to see the same level of funding from the State in areas such as Town Aid Road (TAR), Payment in Lieu of Taxes (PILOT) and Pequot Funding. However, level funding from the State is not adequate or reasonable based on the impacts from inflation and Ledyard's ability to maintain services to its residents and support the programs and services our students require.

## Funding of the Budget

The State of CT model is a regressive, tax heavy funding model. Property and Motor Vehicle Tax is the largest source of revenue to support municipal functions.

Our second largest revenue source is Federal and State Aid (primarily for education).