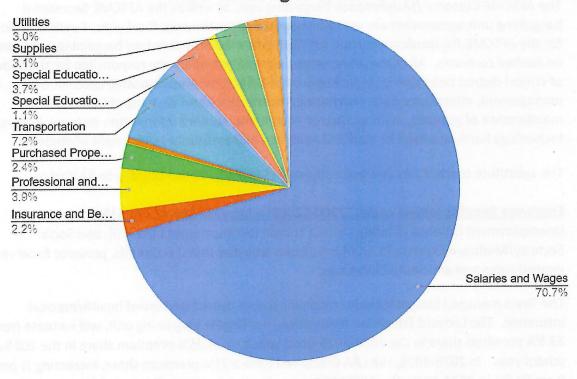

The General Government Budget in the amount of \$30,394,998 includes approximately \$9,643,000 of Board of Education inkind expenses comprised of, health care benefits, debt service obligations, liability insurance, workers compensation insurance, retirement obligations, school nursing and other miscellaneous services. 57.23% of the total budget is allocated for Board of Education expenses (this does not include in-kind expenses), 20.91% is allocated for General Government expenses, 6.98% is allocated for Public Safety, 4.84% is allocated for Public Works, 2.08% is allocated for Capital, 0.72% is allocated for Health & Welfare, 0.89% is allocated for Library, 0.94% is allocated for Parks & Recreation; and 5.41% is allocated for Debt Service.