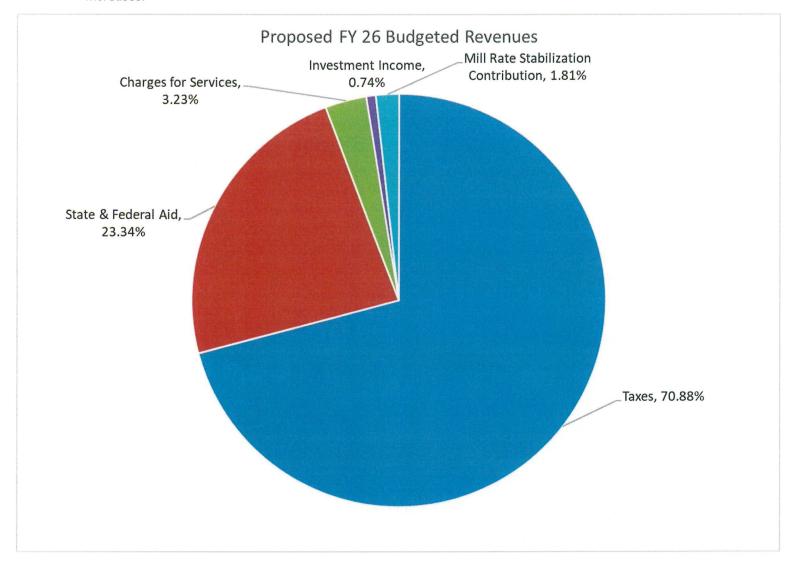

## Funding of the Budget

The State of CT model is a regressive, tax heavy funding model. Property and Motor Vehicle Tax is the largest source of revenue to support municipal functions.

Our second largest revenue source is Federal and State Aid (primarily for education).