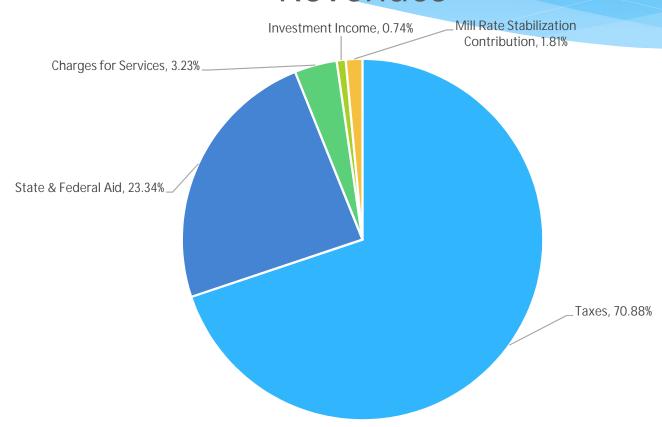

## Funding of the Budget

The State of CT model is a regressive, tax heavy funding model. Property and Motor Vehicle Tax is the largest source of revenue to support municipal functions.

Our second largest revenue source is Federal and State Aid (primarily for education).