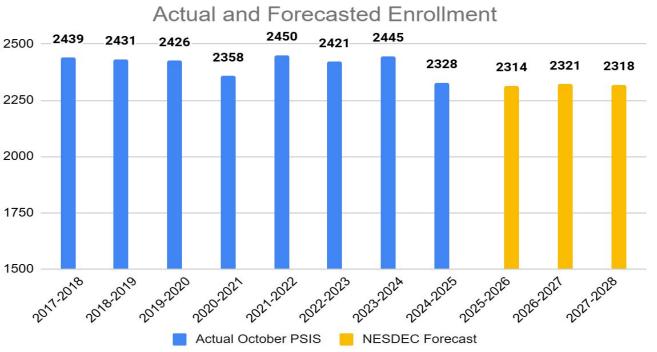

### Annual Town Meeting Fiscal Year 2025/2026 Table of Contents

| Department                             | Page Number |                                            |             |
|----------------------------------------|-------------|--------------------------------------------|-------------|
| Senior Center                          | 20          | Department                                 | Page Number |
|                                        |             |                                            |             |
| Public Works Department                | 20 – 21     | Water Pollution Control Authority          |             |
| PW Administration                      | 20          | Water Operations                           |             |
| PW Highway                             | 21          | Sewer Operations                           | 23          |
| PW Vehicle Maintenance                 | 21          |                                            |             |
| PW Road Upkeep                         | 21          | Board of Education                         |             |
| PW Drainage Improvement                | 21          | <b>Board of Education Transmittal Memo</b> | 24-25       |
| PW Property Mgmt                       | 21          | Board of Education Budget Process          | 26          |
| PW Sanitation                          | 21          | Executive Summary                          | 27- 32      |
| ibrary                                 | 21          | Revenues & Grants                          | 33          |
| Parks & Recreation                     | 21          | Expenditure Summary (Increases/Decr        | eases)34-46 |
| Debt Service                           | 22          |                                            |             |
| Contribution to CNR                    | 22          | Expenditure Detail                         | 47-69       |
|                                        |             | Munis Budget Code Descriptions             | 48-50       |
| Commissions & Committees               |             | Munis Budget Sheets                        | 5169        |
| Historic District Commission           | 15          |                                            |             |
| Cemetery Committee                     | 15          | Enrollment                                 | 70-77       |
| Conservation Commission                | 15          | Projected Enrollment                       | 70          |
| Planning Commission                    | 17          | Actual Enrollment                          | 71-72       |
| <b>Economic Development Commission</b> |             | Net Current Expenditures-Per Pupil         | 73-74       |
| 17                                     |             | Per Pupil Expenditures – State List        | 74-77       |
| Inland Wetland & Water Courses Commis  | sion17      |                                            |             |
| Zoning Board of Appeals                | 17          | Staffing                                   | 73-86       |
|                                        |             | Projected Staffing                         | 73-85       |
| Ambulance Service                      | 19          | Administrators Salaries                    | 86          |
|                                        |             | District Needs by Tier                     | 81-84       |
| Total Expenditures                     | 21          | ·                                          |             |