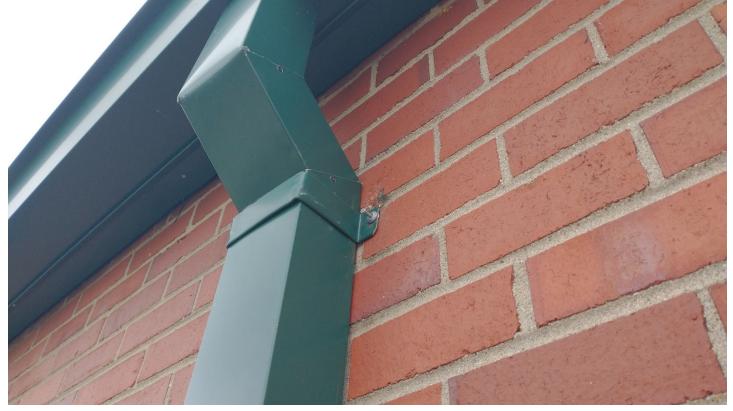

Roof A – Looking east

Roof A - Nail heads need to be covered with covered sheet

Roof A - Rivets for downspouts - Mandrel head (pin) needs to be flush with the primary head (ring)

Silver Petrucelli + Associates 3190 Whitney Avenue | Hamden CT 06518 311 State Street | New London CT 06320 203 230 9007 silverpetrucelli.com