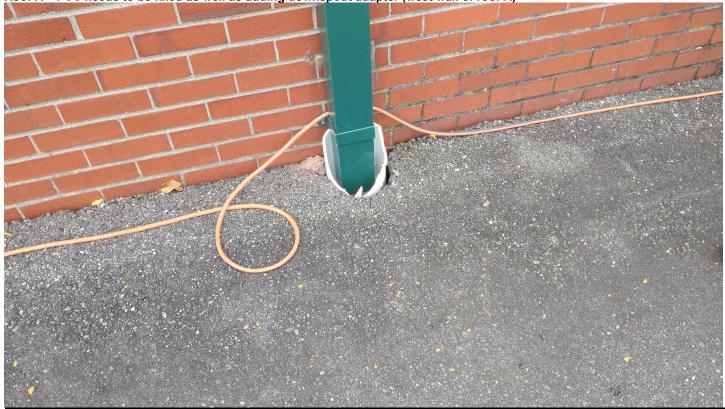

## Roof A - Looking northwest

Roof A – PVC needs to be fixed as well as adding downspout adapter (west wall of roof A)

Silver Petrucelli & Associates, Inc. ©

FIELD REPORT

Silver Petrucelli + Associates 3190 Whitney Avenue | Hamden CT 06518 311 State Street | New London CT 06320 203 230 9007 silverpetrucelli.com