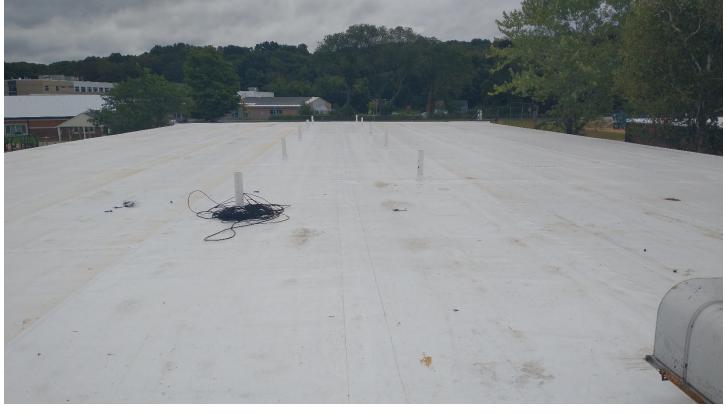

Roof A – Looking east

Roof A - Nail heads need to be covered with covered sheet

Roof A - Rivets for downspouts - Mandrel head (pin) needs to be flush with the primary head (ring)

Silver Petrucelli + Associates 3190 Whitney Avenue | Hamden CT 06518 311 State Street | New London CT 06320 203 230 9007 silverpetrucelli.com