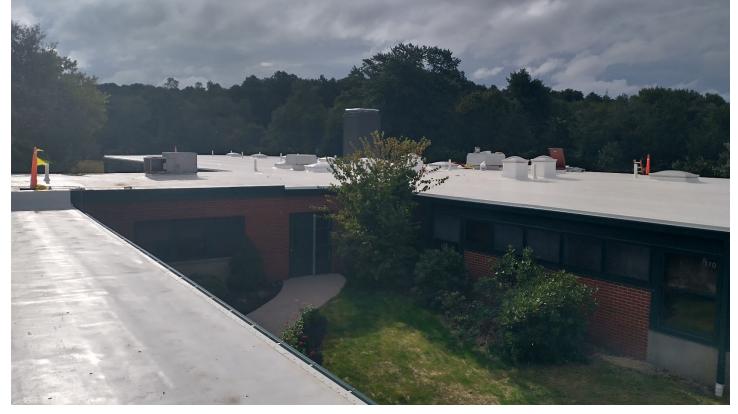

## Roof A - Looking northwest

Roof A – PVC needs to be fixed as well as adding downspout adapter (west wall of roof A)

Silver Petrucelli & Associates, Inc. ©

FIELD REPORT

Silver Petrucelli + Associates 3190 Whitney Avenue | Hamden CT 06518 311 State Street | New London CT 06320 203 230 9007 silverpetrucelli.com