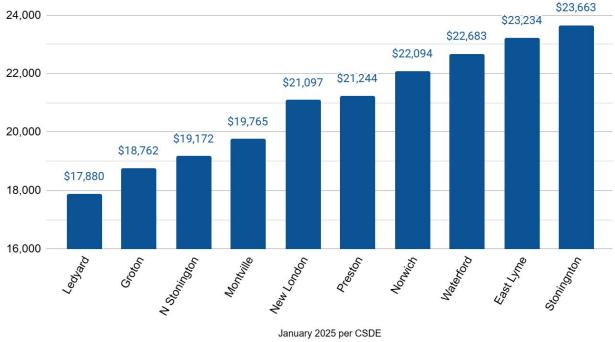

| Salary    |
| General interventionist, est MA3                  | \$57,520       | LMS              | Salary    |
| Director of Curriculum                            | \$140,000      | Curriculum       | Salary    |
| Expanded prek; 3 teachers and 6 paraprofessionals | \$345,000      | Student Services | Salary    |
| 2 Elementary World Language Teachers              | \$127,166      | Curriculum       | Salary    |
| Grade level field experience                      | \$15,500       | LMS              | Prof Serv |
| Disc Golf Course                                  | \$5,700        | LHS              | Equipment |



\$40,667,242









### Actual and Forecasted Enrollment









# Per Pupil Expenditure: New London County

### Areas Towns in NL County 2023-2024 NCEP





# Funding Sources

Town of Ledyard Proposed 2025-26 Estimated BOE Funding Source





## **Estimated Revenue**

|                                              | REVENUE           |                   |                                   |                            |                                                          |
|----------------------------------------------|-------------------|-------------------|-----------------------------------|----------------------------|----------------------------------------------------------|
|                                              | Actual<br>2022-23 | Actual<br>2023-24 | Town Budget<br>2024-25<br>(MUNIS) | Proposed Budget<br>2025-26 | Variance Proposed<br>2025-26 Budget to<br>2024-25 Budget |
| State/Federal Revenues