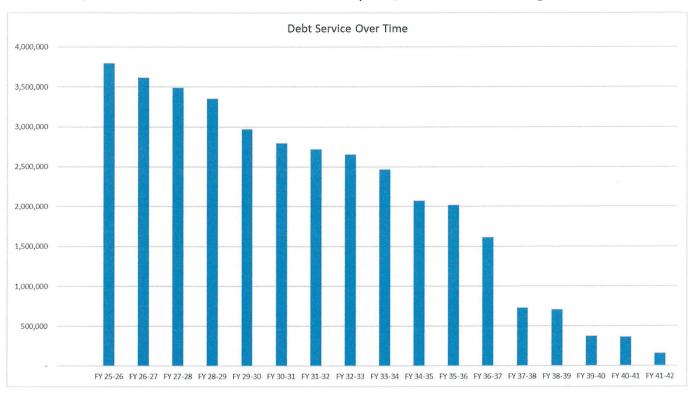

Capital Improvement Plan (CIP) funds at \$1,606,450 of the tax levy- 3<sup>rd</sup> highest in last 9 years.



#### **Key CIP Funding includes the following:**

Fire apparatus replacement program \$307,444

Public Works Lg. trucks \$185,000

Road restoration \$155,659

JWL Classroom upgrades \$135,000

LHS Science Lab upgrades \$125,000

LHS Turf Field scoreboard \$55,000

#### **Debt Service**

Debt Service repays borrowed funds (debt issued). Current outstanding debt includes Ledyard Middle School, Gallup Hill School, Ledyard Police Station and Clean Water Funds for water main extensions.

Total Debt Service requires \$3,797,448 which represents a decrease of (\$157,582) from FY25. It is noted that \$916,040 of the aforementioned total is interest expense, or 0.71 mils in this budget.



#### **Proposed Mil Rate**

The proposed budget requires a mil rate of 38.36, which represents a 3.15 mil increase over FY25.

| Assessment | FY25 Tax | FY26 Tax | Difference |
|------------|----------|----------|------------|
| \$150,000  | \$5,182  | \$5,754  | \$472      |
| \$250,000  | \$8,803  | \$9,590  | \$787      |
| \$350,000  | \$12,324 | \$13,426 | \$1,102    |
| \$450,000  | \$15,845 | \$17,262 | \$1,417    |

#### The Value of a Mil of Taxes

One Mil of taxes = \$1,290,422

To increase/ decrease the mil rate by one tenth of a mil (0.10) requires *EITHER* new revenue (taxes) of \$129,042 *OR* reduced spending of \$129,042.

To a taxpayer with an assessed value of \$150,000, 1/10<sup>th</sup> of a mil of taxes equates to \$25.00 annually or \$2.08 per month.

THE REST OF THI