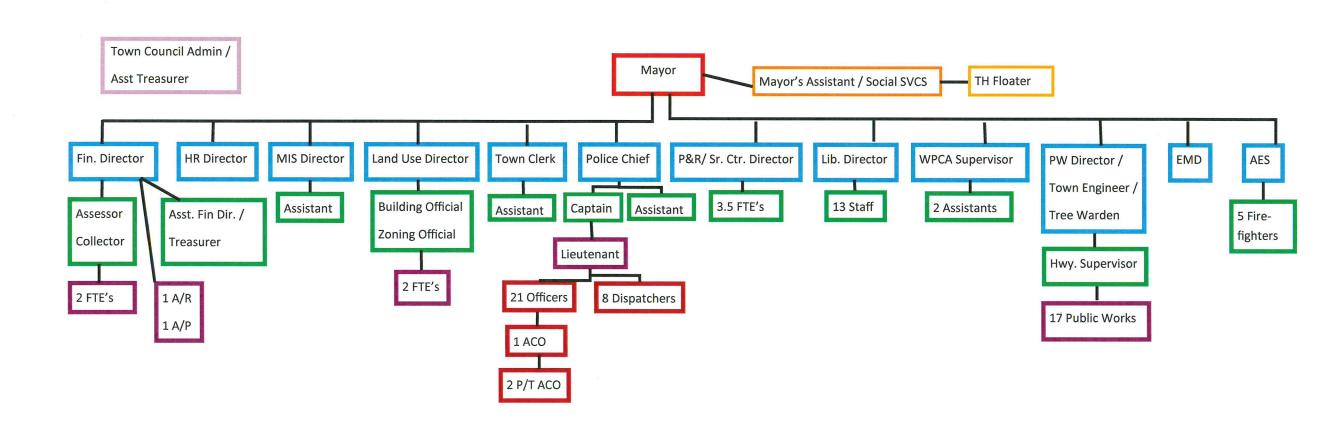

sents a 3.15 mil increase over FY25.

| Assessment | FY25 Tax | FY26 Tax | Difference |
|------------|----------|----------|------------|
| \$150,000  | \$5,182  | \$5,754  | \$472      |
| \$250,000  | \$8,803  | \$9,590  | \$787      |
| \$350,000  | \$12,324 | \$13,426 | \$1,102    |
| \$450,000  | \$15,845 | \$17,262 | \$1,417    |

#### The Value of a Mil of Taxes

One Mil of taxes = \$1,290,422

To increase/ decrease the mil rate by one tenth of a mil (0.10) requires *EITHER* new revenue (taxes) of \$129,042 *OR* reduced spending of \$129,042.

To a taxpayer with an assessed value of \$150,000, 1/10<sup>th</sup> of a mil of taxes equates to \$25.00 annually or \$2.08 per month.

THE REST OF THIS PAGE INTENTIONALLY LEFT BLANK

Town of Ledyard

General Government Organizational Chart



|                                   | 2022       | 2023       | ACTUAL ADOPTED REVISED YTD REVI |            |            |            |         |            | FY:          | 2026       |              |
|-----------------------------------|------------|------------|---------------------------------|------------|------------|------------|---------|------------|--------------|------------|--------------|
| DEPARTMENT                        | ACTUAL     | ACTUAL     | ACTUAL                          | ADOPTED    | REVISED    | YTD        | % OF    | DEPT       | Diff vs FY24 | MAYOR      | Diff vs FY24 |
| TOWN COUNCIL                      | 100 566    | 122 422    | 242.645                         | 105.000    |            |            | REVISED | PROPOSED   | Revised      | PROPOSED   | R