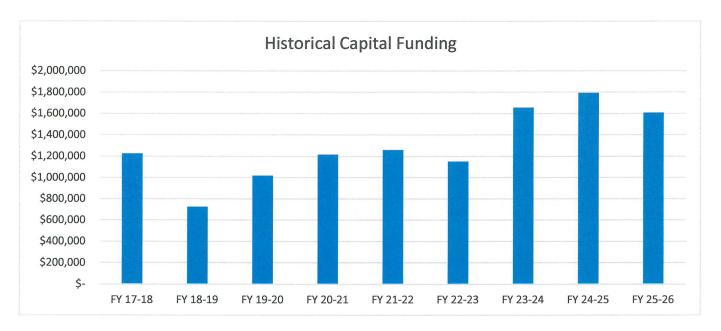

31,068 of "In-Kind" expenses- these are Board of Ed expenses that reside on the General Government side. In-Kind includes school nurses/aides, workers comp and insurance to name a few key expenses.

Key drivers of the General Government increases include: Wages, Insurance, Health Care, MIS Dept. (aging tech, increased software costs) and energy expenses.

#### Proposed FY 26 Budgeted Expenditures



#### **Top Departments by Expense (Including fringe)**

Police /ACO/ Dispatch: \$5,211,541

Public Works (including trash contract): \$3,705,246

Fire/Ambulance Services: \$958,053

Libraries: \$805,385

Parks and Rec / Sr. Center: \$735,957

#### **Capital Improvement Plan**

The FY26 Capital Improvement Plan (CIP) funds at \$1,606,450 of the tax levy- 3<sup>rd</sup> highest in last 9 years.



#### **Key CIP Funding includes the following:**

Fire apparatus replacement program \$307,444

Public Works Lg. trucks \$185,000

Road restoration \$155,659

JWL Classroom upgrades \$135,000

LHS Science Lab upgrades \$125,000

LHS Turf Field scoreboard \$55,000

#### **Debt Service**

Debt Service repays borrowed funds (debt issued). Current outstanding debt includes Ledyard Middle School, Gallup Hill School, Ledyard Police Station and Clean Water Funds for water main extensions.

Total Debt Service requires \$3,797,448 which represents a decrease of (\$157,582) from FY25. It is noted that \$916,040 of the aforementioned total is interest expense, or 0.71 mils in this budget.



#### **Proposed Mil Rate**

The proposed budget requires a mil rate of 38.36, which represents a 3.15 mil in