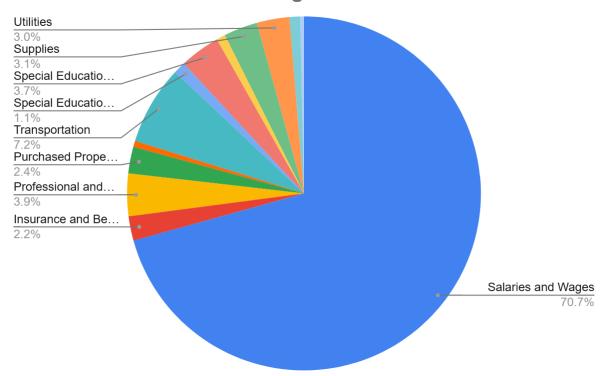

19 (5.98%)** 

### **TABLE OF CONTENTS**

| Section I    | Executive Summary                  | 1-4   |
|--------------|------------------------------------|-------|
| Section II   | Net Current Expenditures per Pupil | 5-10  |
| Section III  | The Budget Process                 | 11-12 |
| Section IV   | Revenues                           | 13    |
| Section V    | Projected Enrollment               | 14-16 |
| Section VI   | Projected Staffing                 | 17-19 |
| Section VII  | Munis General Fund Budget Report   | 20-22 |
| Section VIII | Munis Grant Fund Budget Report     | 23    |
| Section IX   | Capital Budget                     |       |
| Section X    | Contingency Statement              |       |

### **BOARD OF EDUCATION PROPOSED BUDGET SECTION I: EXECUTIVE SUMMARY**





### Salaries and Wages (object codes 51010-51300) – Increase \$1,200,049 (4.35%)

Teacher salaries support regular education activities, library media services, the special education program, pre-kindergarten program, guidance and career services, intervention, social workers, and school psychologists. Teacher Salaries (51030-51050) increased overall by \$870,243. This increase includes the contractual gross wage increase, plus step increases, with two known retirements, at this time. In addition, the 2025-2026 budget includes requests for 3.0 FTE ScienceTechnologyEngineeringMath (STEM) teachers at the elementary level to support expanded coursework that align with our strategic plan's commitment to engage our students in rigorous learning experiences.

School Administration is involved