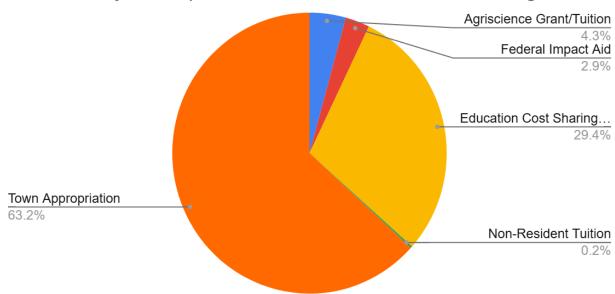

| -\$56,586                                                |
| AgriScience Tuition                             | \$728,355         | \$829,361         | \$764,176                         | \$411,563                     | -\$352,613                                               |
| Subtotal - Tuition Based<br>Revenues            | \$898,561         | \$961,787         | \$891,034                         | \$499,743                     | -\$391,291                                               |
| Total State/Federal & Tuition<br>Based Revenues | \$14,983,252      | \$15,333,357      | \$14,695,233                      | \$15,011,847                  | \$316,614                                                |

Town of Ledyard Proposed 2025-26 Estimated BOE Funding Source



### SECTION V: ENROLLMENT

### **Ledyard Public Schools** Actual District Enrollment Oct 2016 to Oct 2024 ACTUAL ACTUAL ACTUAL ACTUAL **ACTUAL ACTUAL ACTUAL** ACTUAL **ACTUAL GRADE** Oct-2016 Oct-2017 Oct-2018 Oct-2019 Oct-2020 Oct-2021 Oct-2022 Oct-2023 Oct-2024 PreK Κ n/a n/a n/a n/a n/a n/a Total PK-5 n/a n/a n/a Total 6-8 Total 9-12

Total PK-12

Projected Enrollment 2025-26

|                  | 2024-2 | 25 Actua | ls (Dece | mber 20 | )24) |     |                  |     | 2025-2 | 6 Proje | cted |     |     |
|------------------|--------|----------|----------|---------|------|-----|------------------|-----|--------|---------|------|-----|-----|
| School           | К      | 1        | 2        | 3       | 4    | 5   | School           | К   | 1      | 2       | 3    | 4   | 5   |
|