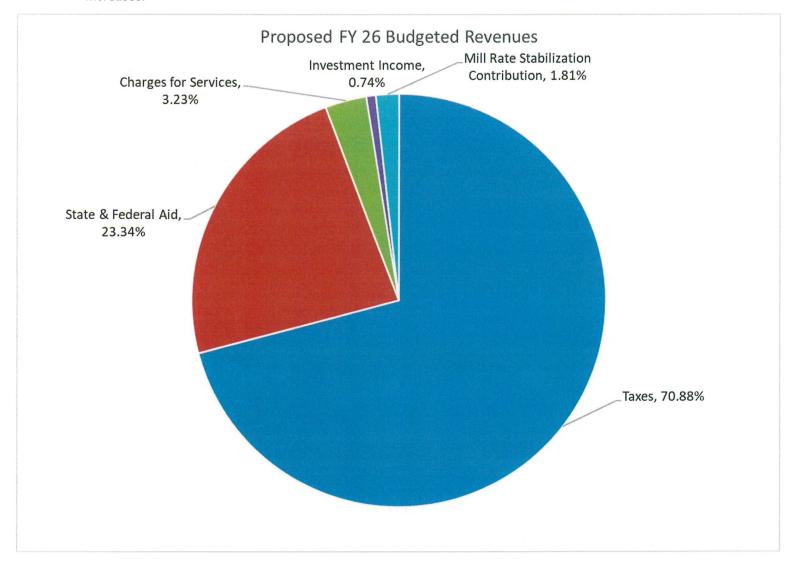

BOE

#### **Funding of the Budget**

The State of CT model is a regressive, tax heavy funding model. Property and Motor Vehicle Tax is the largest source of revenue to support municipal functions.

Our second largest revenue source is Federal and State Aid (primarily for education).

FY26 is the first year of the new State biennial budget. The State budget is in negotiations now but early indications point to another year of level funding, which translates as a reduction in funding, due to inflationary pressures and increased costs for fuels, insurance, wages and electricity.

Interest income from Reserve Accounts continues generating positive income due to the current interest rate environment. This of course is subject to change. Interest funds are used to help mitigate cost increases.



#### **Fund Balance**

Ledyard has historically maintained a lean Fund Balance (aka "Rainy Day Fund"). Fund Balance currently sits at 7.57% of our annual budget as a percentage of tax revenue. We do not utilize Fund Balance in this budget and have a May 23, 2018 policy that calls for an increase in Fund Balance to 10% by FY37. Fund Balance is a key determinant in long-term borrowing (Capital projects like schools, roofs, police dept.)

#### **Expenditure Summary- General Government**

Proposed General Government spending is projected to increase by \$644,606 to \$23,936,526- a 2.77% increase. This figure includes \$2,931,068 of "In-Kind" expenses- these are Board of Ed expenses that reside on the General Government side. In-Kind includes school nurses/aides, workers comp and insurance to