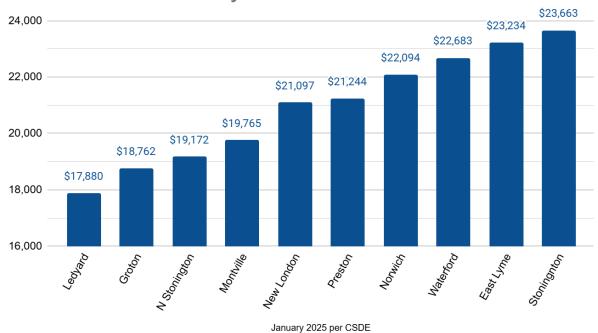

| Net Current Expenditures per Pupil (NCEP) |          |          |          |          |  |
| 2019-2020 2020-2021 2021-2022 2022-2023 2023-2024           |                                           |          |          |          |          |  |
| State Average                                               | \$19,339                                  | \$20,707 | \$21,438 | \$19,716 | \$20,722 |  |
| <b>Ledyard</b> \$15,351 \$15,739 \$16,496 \$16,871 \$17,880 |                                           |          |          |          |          |  |
| Ledyard Rank                                                |                                           |          |          |          |          |  |

### Areas Towns in NL County 2023-2024 NCEP



### Net Current Expenditures per Pupil

Net Current Expenditures per Pupil (NCEP) has been a primary measure of per-pupil spending in Connecticut for more than three decades. NCEP measures all education expenditures with a couple of adjustments (as explained below) for all the students for which a town is fiscally responsible, regardless of whether the town operates its own school or tuitions its resident students to other districts/regions, magnet or private schools.

### **ADM**

Under C.G.S. Section 10-261(a)(2), average daily membership (ADM) is calculated from the October Public School Information System (PSIS) and the Education Financial System (EFS). ADM represents resident students educated in and out of the district, adjusted for school sessions in excess of the 180-day/900-hour