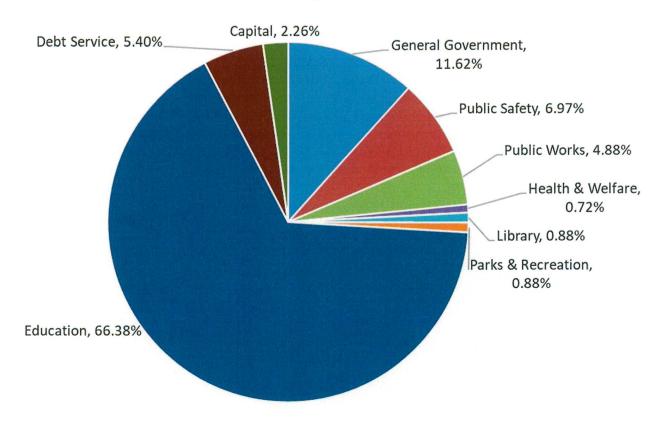

this budget and have a May 23, 2018 policy that calls for an increase in Fund Balance to 10% by FY37. Fund Balance is a key determinant in long-term borrowing (Capital projects like schools, roofs, police dept.)

#### **Expenditure Summary- General Government**

Proposed General Government spending is projected to increase by \$644,606 to \$23,936,526- a 2.77% increase. This figure includes \$2,931,068 of "In-Kind" expenses- these are Board of Ed expenses that reside on the General Government side. In-Kind includes school nurses/aides, workers comp and insurance to name a few key expenses.

Key drivers of the General Government increases include: Wages, Insurance, Health Care, MIS Dept. (aging tech, increased software costs) and energy expenses.

#### Proposed FY 26 Budgeted Expenditures



#### **Top Departments by Expense (Including fringe)**

Police /ACO/ Dispatch: \$5,211,541

Public Works (including trash contract): \$3,705,246

Fire/Ambulance Services: \$958,053

Libraries: \$805,385

Parks and Rec / Sr. Center: \$735,957

#### **Capital Improvement Plan**

The FY26 Capital Improvement Plan (CIP) funds at \$1,606,450 of the tax levy- 3<sup>rd</sup> highest in last 9 years.



#### **Key CIP Funding includes the following:**

Fire apparatus replacement program \$307,444

Public Works Lg. trucks \$185,000

Road restoration \$155,659

JWL Classroom upgrades \$135,000

LHS Science Lab upgrades \$125,000

LHS Turf Field scoreboard \$55,000

#### **Debt Service**

Debt Service repays borrowed funds (debt issued). Current outstanding debt includes Ledyard Middle School, Gall