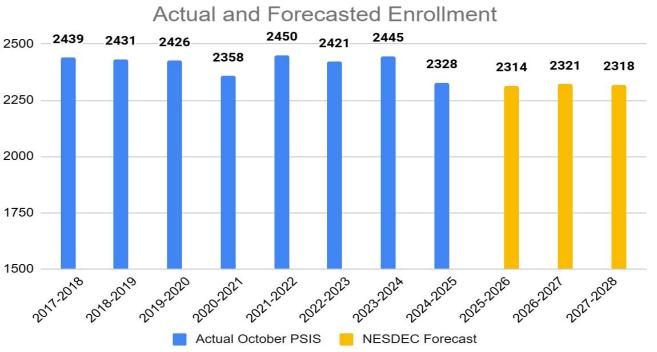

| Salary    |
| Transition Kindergarten teacher, est MA3          | \$57,520       | GHS              | Salary    |
| General interventionist, est MA3                  | \$57,520       | LMS              | Salary    |
| Director of Curriculum                            | \$140,000      | Curriculum       | Salary    |
| Expanded prek; 3 teachers and 6 paraprofessionals | \$345,000      | Student Services | Salary    |
| 2 Elementary World Language Teachers              | \$127,166      | Curriculum       | Salary    |
| Grade level field experience                      | \$15,500       | LMS              | Prof Serv |
| Disc Golf Course                                  | \$5,700        | LHS              | Equipment |



\$40,667,242









### Actual and Forecasted Enrollment









# Per Pupil Expenditure: New London County

### Areas Towns in NL County 2023-2024 NCEP





# Funding Sources

Town of Ledyard Proposed 2025-26 Estimated BOE Funding Source





## **Estimated Revenue**

|                                              | REVENUE           |                   |                                   |                            |                                                          |
|----------------------------------------------|-------------------|-------------------|-----------------------------------|----------------------------|----------------------------------------------------------|
|                                              | Actual<br>2022-23 | Actual<br>2023-24 | Town Budget<br>2024-25<br>(MUNIS) | Proposed Budget<br>2025-26 | Varianc