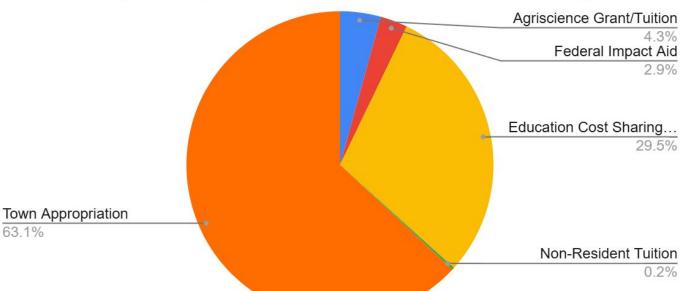

,520       | LMS              | Salary    |
| Director of Curriculum                            | \$140,000      | Curriculum       | Salary    |
| Expanded prek; 3 teachers and 6 paraprofessionals | \$345,000      | Student Services | Salary    |
| 2 Elementary World Language Teachers              | \$127,166      | Curriculum       | Salary    |
| Grade level field experience                      | \$15,500       | LMS              | Prof Serv |
| Disc Golf Course                                  | \$5,700        | LHS              | Equipment |



\$40,667,242









### Actual and Forecasted Enrollment









# Per Pupil Expenditure: New London County

### Areas Towns in NL County 2023-2024 NCEP





# Funding Sources

Town of Ledyard Proposed 2025-26 Estimated BOE Funding Source





## **Estimated Revenue**

|                                              | REVENUE           |                   |                                   |                            |                                                          |
|----------------------------------------------|-------------------|-------------------|-----------------------------------|----------------------------|----------------------------------------------------------|
|                                              | Actual<br>2022-23 | Actual<br>2023-24 | Town Budget<br>2024-25<br>(MUNIS) | Proposed Budget<br>2025-26 | Variance Proposed<br>2025-26 Budget to<br>2024-25 Budget |
| State/Federal Revenues                       |                   |                   |                                   |