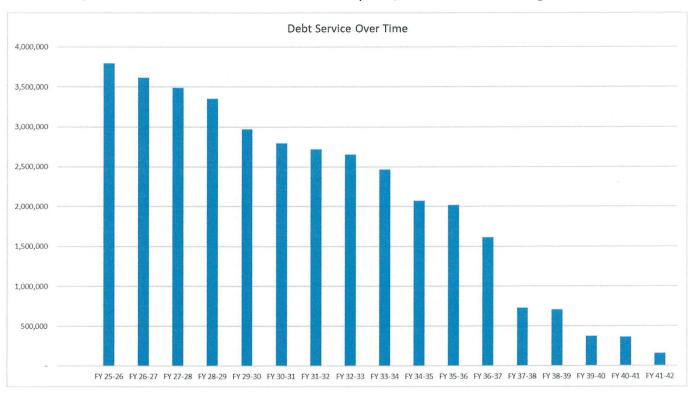

For FY26, Debt Service decreases by 2.72% or \$107,580. Current Debt Service represents 2.98 mils (Interest only equals 0.71 mils) in taxation and the percentage of current debt to tax levy has now fallen to 5.3%.

#### **Debt Service**

Debt Service repays borrowed funds (debt issued). Current outstanding debt includes Ledyard Middle School, Gallup Hill School, Ledyard Police Station and Clean Water Funds for water main extensions.

Total Debt Service requires \$3,797,448 which represents a decrease of (\$157,582) from FY25. It is noted that \$916,040 of the aforementioned total is interest expense, or 0.71 mils in this budget.