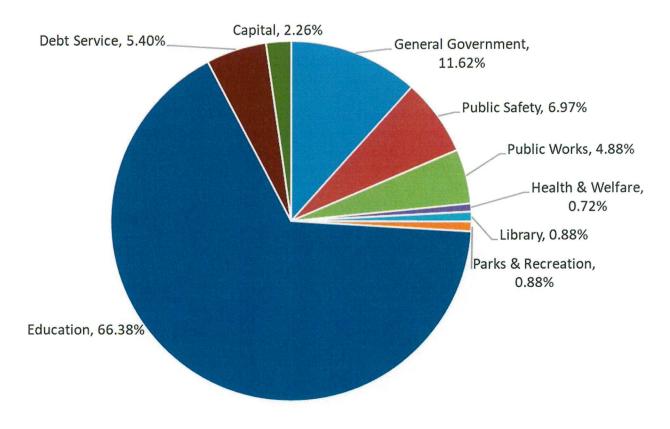

#### **Expenditure Summary- General Government**

Proposed General Government spending is projected to increase by \$644,606 to \$23,936,526- a 2.77% increase. This figure includes \$2,931,068 of "In-Kind" expenses- these are Board of Ed expenses that reside on the General Government side. In-Kind includes school nurses/aides, workers comp and insurance to name a few key expenses.

Key drivers of the General Government increases include: Wages, Insurance, Health Care, MIS Dept. (aging tech, increased software costs) and energy expenses.

#### **Top Departments by Expense (Including fringe)**

Police /ACO/ Dispatch: \$5,211,541

Public Works (including trash contract): \$3,705,246

Fire/Ambulance Services: \$958,053

Libraries: \$805,385

Parks and Rec / Sr. Center: \$735,957