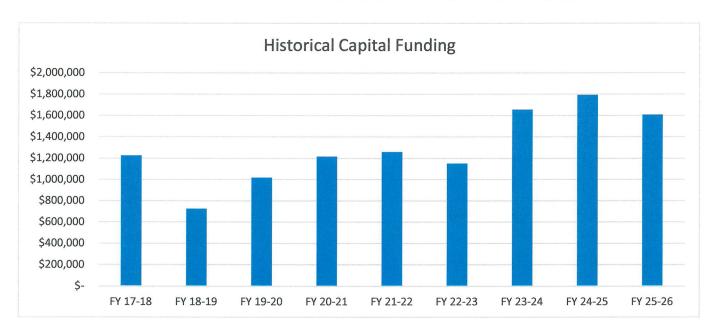

The Capital plan- which saw the highest level of funding ever in FY24 includes a tax levy of \$1,606,450. After several years funding at the highest levels, the current budget climate calls for this budget to pull back slightly on the Capital Investment to balance taxation levels with the Capital needs. This year still represents the third highest funding level in the past nine fiscal years.

#### **Capital Improvement Plan**

The FY26 Capital Improvement Plan (CIP) funds at \$1,606,450 of the tax levy- 3<sup>rd</sup> highest in last 9 years.