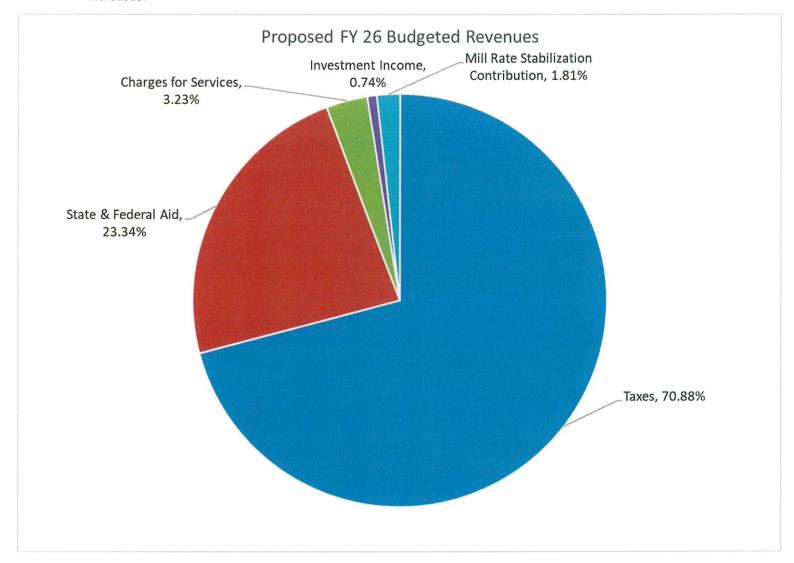

#### **Funding of the Budget**

The State of CT model is a regressive, tax heavy funding model. Property and Motor Vehicle Tax is the largest source of revenue to support municipal functions.

Our second largest revenue source is Federal and State Aid (primarily for education).

FY26 is the first year of the new State biennial budget. The State budget is in negotiations now but early indications point to another year of level funding, which translates as a reduction in funding, due to inflationary pressures and increased costs for fuels, insurance, wages and electricity.

Interest income from Reserve Accounts continues generating positive income due to the current interest rate environment. This of course is subject to change. Interest funds are used to help mitigate cost increases.