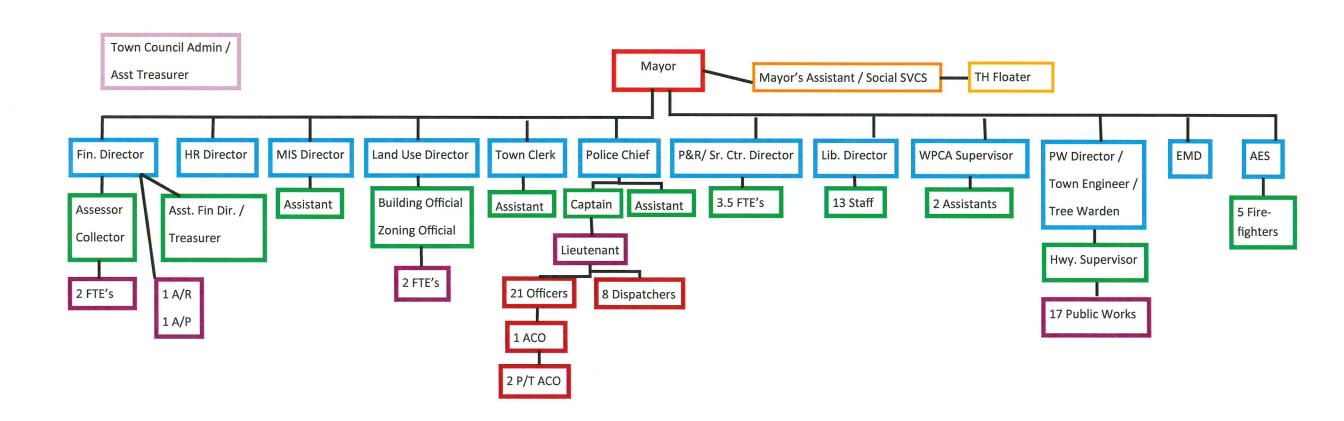

To a taxpayer with an assessed value of \$150,000, 1/10<sup>th</sup> of a mil of taxes equates to \$25.00 annually or \$2.08 per month.

THE REST OF THIS PAGE INTENTIONALLY LEFT BLANK

Town of Ledyard

General Government Organizational Chart