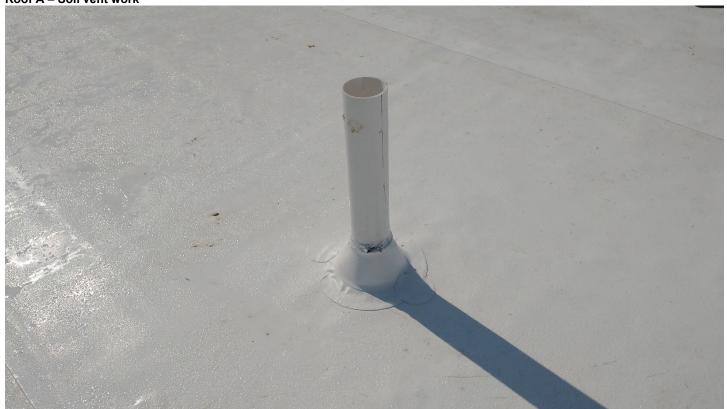

## **Field** Report Page 1 of 5

|                                                                                                                                                                                                                                                                                                                                                                                         |                                                                                                                                                                                                                                                                                                                                                  |                              |                                    |                      |                               |                        |                 |        |                    |                              | F                      | ield l              | Repo | ort No.: 07         |
|-----------------------------------------------------------------------------------------------------------------------------------------------------------------------------------------------------------------------------------------------------------------------------------------------------------------------------------------------------------------------------------------|--------------------------------------------------------------------------------------------------------------------------------------------------------------------------------------------------------------------------------------------------------------------------------------------------------------------------------------------------|------------------------------|------------------------------------|----------------------|-------------------------------|------------------------|-----------------|--------|--------------------|------------------------------|------------------------|---------------------|------|---------------------|
|                                                                                                                                                                                                                                                                                                                                                                                         | SP                                                                                                                                                                                                                                                                                                                                               | &A Project No:               | 22.331                             |                      |                               |                        |                 |        | Report Date: 08-23 |                              |                        |                     |      | Time: 9:30AM        |
|                                                                                                                                                                                                                                                                                                                                                                                         | (                                                                                                                                                                                                                                                                                                                                                | Project:<br>Name & Location) | Juliet Lor<br>1854 CT-<br>Gales Fe | 12                   |                               |                        |                 |        |                    |                              |                        |                     |      |                     |
| General Contractor: Gold Seal Roofing, LLC                                                                                                                                                                                                                                                                                                                                              |                                                                                                                                                                                                                                                                                                                                                  |                              |                                    |                      |                               |                        |                 |        |                    |                              |                        |                     |      |                     |
| Weather                                                                                                                                                                                                                                                                                                                                                                                 |                                                                                                                                                                                                                                                                                                                                                  |                              |                                    |                      |                               |                        | Site Conditions |        |                    |                              | Day of Week            |                     |      |                     |
|                                                                                                                                                                                                                                                                                                                                                                                         | emp.                                                                                                                                                                                                                                                                                                                                             | Range: 78°                   |                                    |                      |                               |                        |                 |        | ☐ Dusty            |                              |                        | ☐ Monday ☐ Thursday |      |                     |
| $\boxtimes$ (                                                                                                                                                                                                                                                                                                                                                                           | lear                                                                                                                                                                                                                                                                                                                                             | ☐ Rain                       | ☐ Foggy ☐ Warm                     |                      |                               |                        | ☐ Muddy         |        | ☐ Windy ☐ Tues     |                              |                        | day ⊠ Friday        |      |                     |
|                                                                                                                                                                                                                                                                                                                                                                                         | )verc                                                                                                                                                                                                                                                                                                                                            | ast ☐ Snow                   | □ Cold □ Hot                       |                      |                               |                        | □ Other         |        |                    | □ Wedr                       | □ Wednesday □ Saturday |                     |      |                     |
| Type of Work Observed Being Performed                                                                                                                                                                                                                                                                                                                                                   |                                                                                                                                                                                                                                                                                                                                                  |                              |                                    |                      |                               |                        |                 |        |                    |                              |                        |                     |      |                     |
| 1                                                                                                                                                                                                                                                                                                                                                                                       |                                                                                                                                                                                                                                                                                                                                                  | Site work                    | 7   1                              |                      |                               | General Trades/Drywall |                 | 13     |                    | Specialties/ Food<br>Service |                        | 19                  |      | Sprinkler           |
| 2                                                                                                                                                                                                                                                                                                                                                                                       |                                                                                                                                                                                                                                                                                                                                                  | Demolition                   | emolition                          |                      |                               |                        | ws & Doors      | 14     |                    | Elevators                    |                        | 20                  | ×    | Finish metal        |
| 3                                                                                                                                                                                                                                                                                                                                                                                       |                                                                                                                                                                                                                                                                                                                                                  | Concrete                     |                                    | 9 ⊠ Roofi 10 □ Floor |                               |                        |                 | 15     |                    | Plumbing                     |                        | 21                  |      | Iron workers        |
| 4                                                                                                                                                                                                                                                                                                                                                                                       |                                                                                                                                                                                                                                                                                                                                                  |                              |                                    |                      |                               | Floorin                | ng              | 16     |                    | HVAC                         |                        | 22                  |      | Tester (Tri-state)  |
| 5                                                                                                                                                                                                                                                                                                                                                                                       |                                                                                                                                                                                                                                                                                                                                                  | Steel/Misc. Metals           |                                    |                      |                               | Pool                   |                 | 17     |                    | Electrical                   |                        |                     |      | Audio Vis/Low Volt  |
| 6                                                                                                                                                                                                                                                                                                                                                                                       | 6 ☐ Carpentry/Casework/ Mill Work                                                                                                                                                                                                                                                                                                                |                              |                                    | 12                   | 2 Painting/Interi<br>Finishes |                        |                 | 18     |                    | Temperature Controls/BN      |                        | 24                  |      | Other:              |
| Wo                                                                                                                                                                                                                                                                                                                                                                                      | Work Performed at time of site visit:                                                                                                                                                                                                                                                                                                            |                              |                                    |                      |                               |                        |                 |        |                    |                              |                        |                     |      |                     |
| <ul> <li>Approximate number of workers on site – 8</li> <li>Installing the skylights. See note below. See attached photo.</li> <li>Working on the small parapets on roof A. See attached photo.</li> <li>Working detail work for roof D. See attached photo.</li> <li>One individual was removing the plastic wrap on the panels.</li> <li>General cleaning was in progress.</li> </ul> |                                                                                                                                                                                                                                                                                                                                                  |                              |                                    |                      |                               |                        |                 |        |                    |                              |                        |                     |      |                     |
| General Remarks:                                                                                                                                                                                                                                                                                                                                                                        |                                                                                                                                                                                                                                                                                                                                                  |                              |                                    |                      |                               |                        |                 |        |                    |                              |                        |                     |      |                     |
| - Pa                                                                                                                                                                                                                                                                                                                                                                                    | <ul> <li>Project is on schedule.</li> <li>Panels for the walls of roof B are on site. Panel work to start week of 8/26. See attached photo.</li> <li>While on site, the observer noticed that the security bars for the skylights looked like a primer grey. After further research, the specifications call for the bars to be white</li> </ul> |                              |                                    |                      |                               |                        |                 |        |                    |                              |                        |                     |      |                     |
| Visitors:                                                                                                                                                                                                                                                                                                                                                                               |                                                                                                                                                                                                                                                                                                                                                  |                              |                                    |                      |                               |                        |                 |        |                    |                              |                        |                     |      |                     |
| - None.                                                                                                                                                                                                                                                                                                                                                                                 |                                                                                                                                                                                                                                                                                                                                                  |                              |                                    |                      |                               |                        |                 |        |                    |                              |                        |                     |      |                     |
|                                                                                                                                                                                                                                                                                                                                                                                         |                                                                                                                                                                                                                                                                                                                                                  |                              |                                    |                      |                               | (Print Na              | ame)            |        |                    | (Sigi                        | nature)                |                     |      | 8/26/2024<br>(Date) |
| Cop                                                                                                                                                                                                                                                                                                                                                                                     | ies T                                                                                                                                                                                                                                                                                                                                            | o: 🗆 CA 🗆                    | ☐ Architect                        |                      | $\boxtimes$                   | Contra                 | ctor 🛛          | Owners |                    |                              |                        |                     |      |                     |