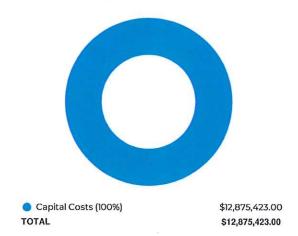

taxpayers. For perspective, the State of *CT has \$59 Billion* of unfunded pension and retiree healthcare obligations outstanding<sup>(3)</sup>, while Ledyard has \$4.1M outstanding.

The Town's Capital Plan includes total project capital requests of \$30,069,557. Of that total, \$12,875,423 are included in the FY24 budget. The largest departmental total Capital Needs Request comes from the Board of Education at \$8,446,000. Public Works follows at \$3,596,000, AES at \$348,030 followed by Parks and Rec at \$164,250. Note that P&R Capital is derived from the conveyance tax set-aside. The total for tax levied capital expenditures is \$1,631,235. These lines include items such as road resurfacing, heavy equipment, large trucks, school building needs, fire apparatus and police cars. The town Road Surface Rating (RSR) as provided by BETA Engineering currently sits at 83.98 (on a 100-point scale). The BETA Plan seeks an annual investment of approximately \$1,000,000 in road restoration to maintain our rating at or near the 83-point level. Decreased funding to road resurfacing costs far more when road beds fail as opposed to continued preventative maintenance as we do now. This budget funds road restoration at \$982,000 - funding again at one of the higher levels seen in the last 5+ years. Determining Ledyard's comfort level in a road rating range is important, with the underlying premise that 90 -100 is neither feasible, nor financially practical. In consulting with Public Works Director Masalin, the recommendation is to continue the current trajectory, with an annual rating of 83 or slightly better, which we believe is a positive rating for the Town of Ledyard. According to BETA Engineering, Ledyard boasts one of the best road ratings in the area.