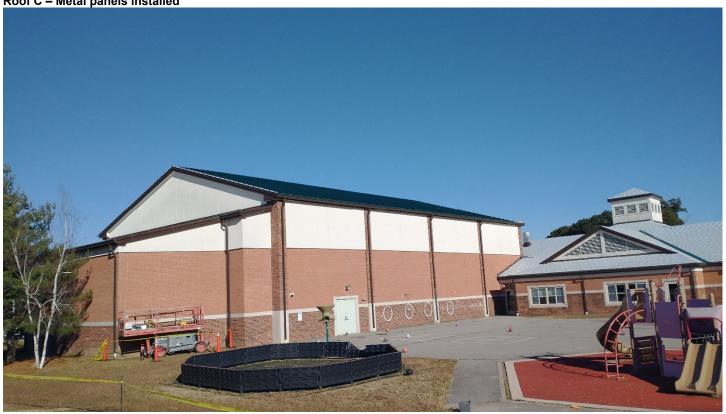

PHOTOS (see attached photos);

ARCHITECTS ENGINEERS INTERIORS

Roof C - Metal panels installed

ARCHITECTS ENGINEERS INTERIORS