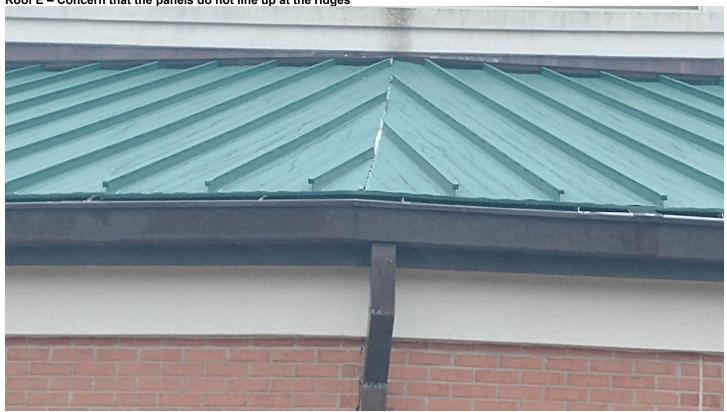

## Silver Petrucelli + Associates 3190 Whitney Avenue | Hamden CT 06518 311 State Street | New London CT 06320 203 230 9007 silverpetrucelli.com

Field Report
Page 1 of 3

|                                                                                                                                                                                                        |                                                                                                                                               |                    |             |          |         |                                                    | Field Report No.: |    |       |                         |         |        |              | 10                 |                     |  |
|--------------------------------------------------------------------------------------------------------------------------------------------------------------------------------------------------------|-----------------------------------------------------------------------------------------------------------------------------------------------|--------------------|-------------|----------|---------|----------------------------------------------------|-------------------|----|-------|-------------------------|---------|--------|--------------|--------------------|---------------------|--|
| SP&A Project No: 22.331                                                                                                                                                                                |                                                                                                                                               |                    |             |          |         |                                                    |                   |    |       | Report Date             | : 10-1  | 8-202  | 4            | Time:              | 9:30AM              |  |
| Project: Gales Ferry School (Name & Location) 1854 CT-12 Gales Ferry, CT 06335                                                                                                                         |                                                                                                                                               |                    |             |          |         |                                                    |                   |    |       |                         |         |        |              | _                  |                     |  |
| General Contractor: The Imperial Company, Inc.                                                                                                                                                         |                                                                                                                                               |                    |             |          |         |                                                    |                   |    |       |                         |         |        |              |                    |                     |  |
| Weather                                                                                                                                                                                                |                                                                                                                                               |                    |             |          |         |                                                    | Site Conditions   |    |       |                         |         |        | Day of Week  |                    |                     |  |
| ☐ Temp. Range:58°                                                                                                                                                                                      |                                                                                                                                               |                    |             |          |         | □ Clear                                            |                   |    | Dusty | usty 🗆 Monday           |         |        |              | ☐ Thursday         |                     |  |
| ⊠ Clear □ Rain □ Fogg                                                                                                                                                                                  |                                                                                                                                               |                    |             | y 🗆 Warm |         |                                                    | ☐ Muddy           |    |       | Windy                   | day     |        |              |                    |                     |  |
| □ <b>O</b> v                                                                                                                                                                                           | □ Overcast □ Snow □ Cold                                                                                                                      |                    |             | ☐ Hot    |         |                                                    | □ Other           |    |       |                         | □ Wedr  | nesday | y □ Saturday |                    |                     |  |
| Type of Work Observed Being Performed                                                                                                                                                                  |                                                                                                                                               |                    |             |          |         |                                                    |                   |    |       |                         |         |        |              |                    |                     |  |
| 1                                                                                                                                                                                                      |                                                                                                                                               | Site work          |             |          | ☐ Gener |                                                    | ral<br>s/Drywall  | 13 |       | Specialties/<br>Service | Food    | 19     |              | Sprinkler          |                     |  |
| 2                                                                                                                                                                                                      |                                                                                                                                               | Demolition         |             |          |         |                                                    | ows & Doors       | 14 |       | Elevators               |         | 20     | ×            | Finish metal       |                     |  |
| 3                                                                                                                                                                                                      |                                                                                                                                               | Concrete           |             |          |         | Roofi                                              | ng                | 15 |       | Plumbing                |         | 21     |              | Iron workers       |                     |  |
| 4                                                                                                                                                                                                      |                                                                                                                                               | □ Masonry          |             |          |         | Floori                                             | ing               | 16 |       | HVAC                    |         | 22     |              | Tester (Tri-state) |                     |  |
| 5                                                                                                                                                                                                      |                                                                                                                                               | Steel/Misc. Metals |             |          |         | Pool                                               |                   | 17 |       | Electrical              |         | 23     |              | Audio Vis/Low Volt |                     |  |
| 6                                                                                                                                                                                                      | ☐ Carpentry/Casework/ Mill Work                                                                                                               |                    |             | 12       |         | <ul><li>☐ Painting/Interior<br/>Finishes</li></ul> |                   |    |       | Temperature Controls/BM |         |        |              | Other:             |                     |  |
| Worl                                                                                                                                                                                                   | k Pe                                                                                                                                          | rformed at time    | of site vis | it:      |         |                                                    |                   |    |       |                         |         |        |              |                    |                     |  |
|                                                                                                                                                                                                        | - Approximate number of workers on site – 0                                                                                                   |                    |             |          |         |                                                    |                   |    |       |                         |         |        |              |                    |                     |  |
| - No workers on site.                                                                                                                                                                                  |                                                                                                                                               |                    |             |          |         |                                                    |                   |    |       |                         |         |        |              |                    |                     |  |
| General Remarks:                                                                                                                                                                                       |                                                                                                                                               |                    |             |          |         |                                                    |                   |    |       |                         |         |        |              |                    |                     |  |
| - Installation of the metal roof panels needs to continue Major concern is that the roof panels at the ridge lines of roof E do not line up. See attached photo. Update - Need to discuss on site with |                                                                                                                                               |                    |             |          |         |                                                    |                   |    |       |                         |         |        |              |                    |                     |  |
|                                                                                                                                                                                                        | all parties after talking to Imperial after the site visit.  - There is a concern that the roof progress is slow and workers are not on site. |                    |             |          |         |                                                    |                   |    |       |                         |         |        |              |                    |                     |  |
| Visit                                                                                                                                                                                                  | ors:                                                                                                                                          |                    |             |          |         |                                                    |                   |    |       |                         |         |        |              |                    |                     |  |
| - Non                                                                                                                                                                                                  | ıe.                                                                                                                                           |                    |             |          |         |                                                    |                   |    |       |                         |         |        |              |                    |                     |  |
| Construction Administrator: Steven                                                                                                                                                                     |                                                                                                                                               |                    |             |          |         |                                                    |                   |    |       | (0:                     | nature) |        |              | 1                  | 0/18/2024<br>(Date) |  |
| Copies To: □ CA □ Architect ☒ Contr                                                                                                                                                                    |                                                                                                                                               |                    |             |          |         | /                                                  | ners              |    | (Sigi | iature)                 |         |        |              | (Date)             |                     |  |