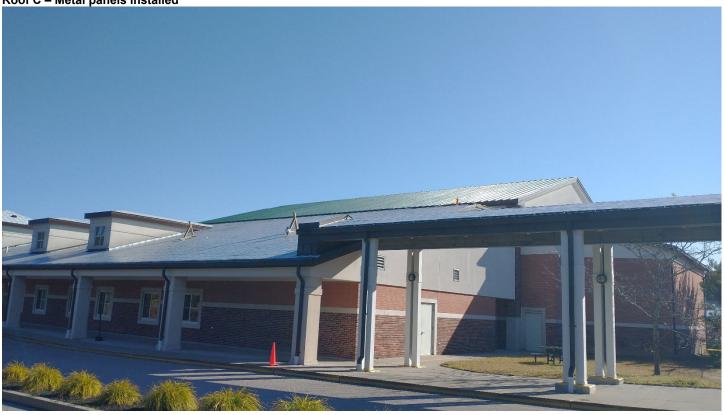

PHOTOS (see attached photos);

ARCHITECTS ENGINEERS INTERIORS

Roof C - Metal panels installed

ARCHITECTS ENGINEERS INTERIORS