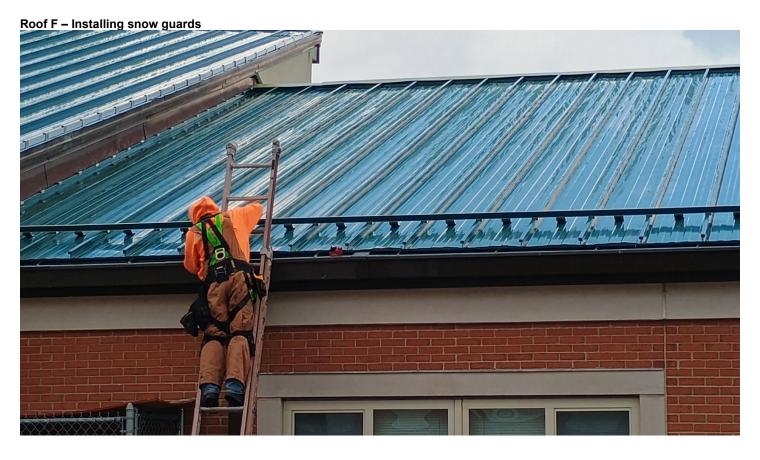

## **Field** Report Page 1 of 4

|                                                                                                                                                                                                                                                               |                             |                  |         |                               |                 |                    |                         | i                           | Field        | Repo                                  | ort No.: 22  |  |  |
|---------------------------------------------------------------------------------------------------------------------------------------------------------------------------------------------------------------------------------------------------------------|-----------------------------|------------------|---------|-------------------------------|-----------------|--------------------|-------------------------|-----------------------------|--------------|---------------------------------------|--------------|--|--|
| SP&A Project No: 22.3                                                                                                                                                                                                                                         | 1                           |                  |         |                               |                 |                    | Report Date             | e: 2.07                     | .2025        |                                       | Time: 9:30AM |  |  |
| (Name & Location) 1854<br>Gale<br>Gene                                                                                                                                                                                                                        |                             |                  |         |                               |                 |                    |                         |                             |              |                                       |              |  |  |
| Weather                                                                                                                                                                                                                                                       |                             |                  |         |                               | Site Conditions |                    |                         |                             |              | Day of Week                           |              |  |  |
|                                                                                                                                                                                                                                                               | clear □ Rain □ Foggy □ Warm |                  |         | ⊠ Clear<br>⊒ Muddy<br>⊒ Other |                 |                    | Dusty Windy             | ☐ Mond<br>☑ Tues<br>☐ Wedr  | day □ Friday |                                       |              |  |  |
| Type of Work Observed Being Performed                                                                                                                                                                                                                         |                             |                  |         |                               |                 |                    |                         |                             |              |                                       |              |  |  |
| 1  Site work                                                                                                                                                                                                                                                  |                             |                  |         | Drywall                       | 13              |                    | Specialties/<br>Service | Food                        | 19<br>20     |                                       | Sprinkler    |  |  |
| 2 Demolition                                                                                                                                                                                                                                                  |                             |                  |         | s & Doors                     | 14<br>15        |                    | Elevators               |                             |              |                                       | Finish metal |  |  |
| ·                                                                                                                                                                                                                                                             |                             |                  | Roofing | •                             |                 | <u> </u>           | Plumbing                | ng                          |              |                                       | Iron workers |  |  |
|                                                                                                                                                                                                                                                               |                             | Flooring<br>Pool |         | 16<br>17                      |                 | HVAC<br>Electrical |                         | 22                          |              | Tester (Tri-state) Audio Vis/Low Volt |              |  |  |
| 6 Carpentry/Casework/ Mill Work                                                                                                                                                                                                                               | 6                           |                  |         | g/Interior<br>s               | 18              |                    | Temperatur              | Temperature<br>Controls/BMS |              |                                       | Other:       |  |  |
| Work Performed at time of site visit:                                                                                                                                                                                                                         |                             |                  |         |                               |                 |                    |                         |                             |              |                                       |              |  |  |
| <ul> <li>Approximate number of workers on site – 4</li> <li>Continuation of snow guards was in progress</li> <li>Ridge vent work was in progress.</li> <li>Fastening the panels to the valley metal on Roof E was in progress. See attached photo.</li> </ul> |                             |                  |         |                               |                 |                    |                         |                             |              |                                       |              |  |  |
| General Remarks:                                                                                                                                                                                                                                              |                             |                  |         |                               |                 |                    |                         |                             |              |                                       |              |  |  |
| - Box out of the mechanical exhaust was completed as per Garland's direction. See attached photo.                                                                                                                                                             |                             |                  |         |                               |                 |                    |                         |                             |              |                                       |              |  |  |
| Visitors:                                                                                                                                                                                                                                                     |                             |                  |         |                               |                 |                    |                         |                             |              |                                       |              |  |  |
| - None.                                                                                                                                                                                                                                                       |                             |                  |         |                               |                 |                    |                         |                             |              |                                       |              |  |  |
| Construction Administrator: Steven                                                                                                                                                                                                                            |                             |                  |         |                               |                 |                    |                         |                             |              | 1/28/25<br>(Date)                     |              |  |  |
| Copies To: ☐ CA ☐ Architect ☒ Contractor ☒ Owners                                                                                                                                                                                                             |                             |                  |         |                               |                 |                    |                         |                             |              |                                       |              |  |  |