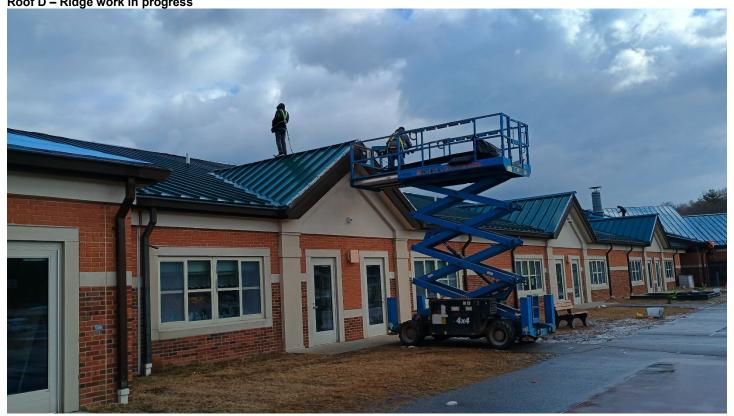

## **Field** Report Page 1 of 4

|                                                                                                                                                                                                                                                               |                             |                  |         |                               |                 |                    |                         | i                           | Field        | Repo                                  | ort No.: 22  |  |  |
|---------------------------------------------------------------------------------------------------------------------------------------------------------------------------------------------------------------------------------------------------------------|-----------------------------|------------------|---------|-------------------------------|-----------------|--------------------|-------------------------|-----------------------------|--------------|---------------------------------------|--------------|--|--|
| SP&A Project No: 22.3                                                                                                                                                                                                                                         | 1                           |                  |         |                               |                 |                    | Report Date             | e: 2.07                     | .2025        |                                       | Time: 9:30AM |  |  |
| (Name & Location) 1854<br>Gale<br>Gene                                                                                                                                                                                                                        |                             |                  |         |                               |                 |                    |                         |                             |              |                                       |              |  |  |
| Weather                                                                                                                                                                                                                                                       |                             |                  |         |                               | Site Conditions |                    |                         |                             |              | Day of Week                           |              |  |  |
|                                                                                                                                                                                                                                                               | clear □ Rain □ Foggy □ Warm |                  |         | ⊠ Clear<br>⊒ Muddy<br>⊒ Other |                 |                    | Dusty Windy             | ☐ Mond<br>☑ Tues<br>☐ Wedr  | day □ Friday |                                       |              |  |  |
| Type of Work Observed Being Performed                                                                                                                                                                                                                         |                             |                  |         |                               |                 |                    |                         |                             |              |                                       |              |  |  |
| 1  Site work                                                                                                                                                                                                                                                  |                             |                  |         | Drywall                       | 13              |                    | Specialties/<br>Service | Food                        | 19<br>20     |                                       | Sprinkler    |  |  |
| 2 Demolition                                                                                                                                                                                                                                                  |                             |                  |         | s & Doors                     | 14<br>15        |                    | Elevators               |                             |              |                                       | Finish metal |  |  |
| ·                                                                                                                                                                                                                                                             |                             |                  | Roofing | •                             |                 | <u> </u>           | Plumbing                | ng                          |              |                                       | Iron workers |  |  |
|                                                                                                                                                                                                                                                               |                             | Flooring<br>Pool |         | 16<br>17                      |                 | HVAC<br>Electrical |                         | 22                          |              | Tester (Tri-state) Audio Vis/Low Volt |              |  |  |
| 6 Carpentry/Casework/ Mill Work                                                                                                                                                                                                                               | 6                           |                  |         | g/Interior<br>s               | 18              |                    | Temperatur              | Temperature<br>Controls/BMS |              |                                       | Other:       |  |  |
| Work Performed at time of site visit:                                                                                                                                                                                                                         |                             |                  |         |                               |                 |                    |                         |                             |              |                                       |              |  |  |
| <ul> <li>Approximate number of workers on site – 4</li> <li>Continuation of snow guards was in progress</li> <li>Ridge vent work was in progress.</li> <li>Fastening the panels to the valley metal on Roof E was in progress. See attached photo.</li> </ul> |                             |                  |         |                               |                 |                    |                         |                             |              |                                       |              |  |  |
| General Remarks:                                                                                                                                                                                                                                              |                             |                  |         |                               |                 |                    |                         |                             |              |                                       |              |  |  |
| - Box out of the mechanical exhaust was completed as per Garland's direction. See attached photo.                                                                                                                                                             |                             |                  |         |                               |                 |                    |                         |                             |              |                                       |              |  |  |
| Visitors:                                                                                                                                                                                                                                                     |                             |                  |         |                               |                 |                    |                         |                             |              |                                       |              |  |  |
| - None.                                                                                                                                                                                                                                                       |                             |                  |         |                               |                 |                    |                         |                             |              |                                       |              |  |  |
| Construction Administrator: Steven                                                                                                                                                                                                                            |                             |                  |         |                               |                 |                    |                         |                             |              | 1/28/25<br>(Date)                     |              |  |  |
| Copies To: ☐ CA ☐ Architect ☒ Contractor ☒ Owners                                                                                                                                                                                                             |                             |                  |         |                               |                 |                    |                         |                             |              |                                       |              |  |  |

Areas of observation (see attached pages) -

Roof D - Ridge work in progress