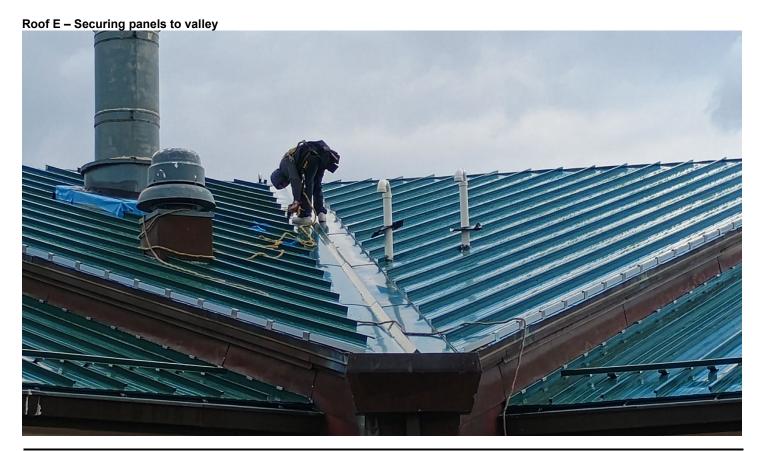

## **Field** Report Page 1 of 4

|                                                                                                                                                                                                                                                               |                             |                  |         |                               |                 |                    |                         | i                           | Field        | Repo                                  | ort No.: 22  |  |  |
|---------------------------------------------------------------------------------------------------------------------------------------------------------------------------------------------------------------------------------------------------------------|-----------------------------|------------------|---------|-------------------------------|-----------------|--------------------|-------------------------|-----------------------------|--------------|---------------------------------------|--------------|--|--|
| SP&A Project No: 22.3                                                                                                                                                                                                                                         | 1                           |                  |         |                               |                 |                    | Report Date             | e: 2.07                     | .2025        |                                       | Time: 9:30AM |  |  |
| (Name & Location) 1854<br>Gale<br>Gene                                                                                                                                                                                                                        |                             |                  |         |                               |                 |                    |                         |                             |              |                                       |              |  |  |
| Weather                                                                                                                                                                                                                                                       |                             |                  |         |                               | Site Conditions |                    |                         |                             |              | Day of Week                           |              |  |  |
|                                                                                                                                                                                                                                                               | clear □ Rain □ Foggy □ Warm |                  |         | ⊠ Clear<br>⊒ Muddy<br>⊒ Other |                 |                    | Dusty Windy             | ☐ Mond<br>☑ Tues<br>☐ Wedr  | day □ Friday |                                       |              |  |  |
| Type of Work Observed Being Performed                                                                                                                                                                                                                         |                             |                  |         |                               |                 |                    |                         |                             |              |                                       |              |  |  |
| 1  Site work                                                                                                                                                                                                                                                  |                             |                  |         | Drywall                       | 13              |                    | Specialties/<br>Service | Food                        | 19<br>20     |                                       | Sprinkler    |  |  |
| 2 Demolition                                                                                                                                                                                                                                                  |                             |                  |         | s & Doors                     | 14<br>15        |                    | Elevators               |                             |              |                                       | Finish metal |  |  |
| ·                                                                                                                                                                                                                                                             |                             |                  | Roofing | •                             |                 | <u> </u>           | Plumbing                | ng                          |              |                                       | Iron workers |  |  |
|                                                                                                                                                                                                                                                               |                             | Flooring<br>Pool |         | 16<br>17                      |                 | HVAC<br>Electrical |                         | 22                          |              | Tester (Tri-state) Audio Vis/Low Volt |              |  |  |
| 6 Carpentry/Casework/ Mill Work                                                                                                                                                                                                                               | 6                           |                  |         | g/Interior<br>s               | 18              |                    | Temperatur              | Temperature<br>Controls/BMS |              |                                       | Other:       |  |  |
| Work Performed at time of site visit:                                                                                                                                                                                                                         |                             |                  |         |                               |                 |                    |                         |                             |              |                                       |              |  |  |
| <ul> <li>Approximate number of workers on site – 4</li> <li>Continuation of snow guards was in progress</li> <li>Ridge vent work was in progress.</li> <li>Fastening the panels to the valley metal on Roof E was in progress. See attached photo.</li> </ul> |                             |                  |         |                               |                 |                    |                         |                             |              |                                       |              |  |  |
| General Remarks:                                                                                                                                                                                                                                              |                             |                  |         |                               |                 |                    |                         |                             |              |                                       |              |  |  |
| - Box out of the mechanical exhaust was completed as per Garland's direction. See attached photo.                                                                                                                                                             |                             |                  |         |                               |                 |                    |                         |                             |              |                                       |              |  |  |
| Visitors:                                                                                                                                                                                                                                                     |                             |                  |         |                               |                 |                    |                         |                             |              |                                       |              |  |  |
| - None.                                                                                                                                                                                                                                                       |                             |                  |         |                               |                 |                    |                         |                             |              |                                       |              |  |  |
| Construction Administrator: Steven                                                                                                                                                                                                                            |                             |                  |         |                               |                 |                    |                         |                             |              | 1/28/25<br>(Date)                     |              |  |  |
| Copies To: ☐ CA ☐ Architect ☒ Contractor ☒ Owners                                                                                                                                                                                                             |                             |                  |         |                               |                 |                    |                         |                             |              |                                       |              |  |  |