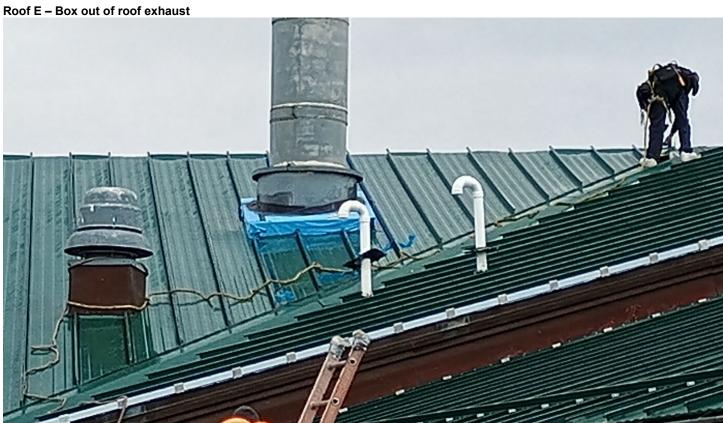

## **Field** Report Page 1 of 4

|                                                                                                                                                                                                                                                               |                             |                  |         |                               |                 |                    |                         | i                           | Field        | Repo                                  | ort No.: 22  |  |  |
|---------------------------------------------------------------------------------------------------------------------------------------------------------------------------------------------------------------------------------------------------------------|-----------------------------|------------------|---------|-------------------------------|-----------------|--------------------|-------------------------|-----------------------------|--------------|---------------------------------------|--------------|--|--|
| SP&A Project No: 22.3                                                                                                                                                                                                                                         | 1                           |                  |         |                               |                 |                    | Report Date             | e: 2.07                     | .2025        |                                       | Time: 9:30AM |  |  |
| (Name & Location) 1854<br>Gale<br>Gene                                                                                                                                                                                                                        |                             |                  |         |                               |                 |                    |                         |                             |              |                                       |              |  |  |
| Weather                                                                                                                                                                                                                                                       |                             |                  |         |                               | Site Conditions |                    |                         |                             |              | Day of Week                           |              |  |  |
|                                                                                                                                                                                                                                                               | clear □ Rain □ Foggy □ Warm |                  |         | ⊠ Clear<br>⊒ Muddy<br>⊒ Other |                 |                    | Dusty Windy             | ☐ Mond<br>☑ Tues<br>☐ Wedr  | day □ Friday |                                       |              |  |  |
| Type of Work Observed Being Performed                                                                                                                                                                                                                         |                             |                  |         |                               |                 |                    |                         |                             |              |                                       |              |  |  |
| 1  Site work                                                                                                                                                                                                                                                  |                             |                  |         | Drywall                       | 13              |                    | Specialties/<br>Service | Food                        | 19<br>20     |                                       | Sprinkler    |  |  |
| 2 Demolition                                                                                                                                                                                                                                                  |                             |                  |         | s & Doors                     | 14<br>15        |                    | Elevators               |                             |              |                                       | Finish metal |  |  |
| ·                                                                                                                                                                                                                                                             |                             |                  | Roofing | •                             |                 | <u> </u>           | Plumbing                | ng                          |              |                                       | Iron workers |  |  |
|                                                                                                                                                                                                                                                               |                             | Flooring<br>Pool |         | 16<br>17                      |                 | HVAC<br>Electrical |                         | 22                          |              | Tester (Tri-state) Audio Vis/Low Volt |              |  |  |
| 6 Carpentry/Casework/ Mill Work                                                                                                                                                                                                                               | 6                           |                  |         | g/Interior<br>s               | 18              |                    | Temperatur              | Temperature<br>Controls/BMS |              |                                       | Other:       |  |  |
| Work Performed at time of site visit:                                                                                                                                                                                                                         |                             |                  |         |                               |                 |                    |                         |                             |              |                                       |              |  |  |
| <ul> <li>Approximate number of workers on site – 4</li> <li>Continuation of snow guards was in progress</li> <li>Ridge vent work was in progress.</li> <li>Fastening the panels to the valley metal on Roof E was in progress. See attached photo.</li> </ul> |                             |                  |         |                               |                 |                    |                         |                             |              |                                       |              |  |  |
| General Remarks:                                                                                                                                                                                                                                              |                             |                  |         |                               |                 |                    |                         |                             |              |                                       |              |  |  |
| - Box out of the mechanical exhaust was completed as per Garland's direction. See attached photo.                                                                                                                                                             |                             |                  |         |                               |                 |                    |                         |                             |              |                                       |              |  |  |
| Visitors:                                                                                                                                                                                                                                                     |                             |                  |         |                               |                 |                    |                         |                             |              |                                       |              |  |  |
| - None.                                                                                                                                                                                                                                                       |                             |                  |         |                               |                 |                    |                         |                             |              |                                       |              |  |  |
| Construction Administrator: Steven                                                                                                                                                                                                                            |                             |                  |         |                               |                 |                    |                         |                             |              | 1/28/25<br>(Date)                     |              |  |  |
| Copies To: ☐ CA ☐ Architect ☒ Contractor ☒ Owners                                                                                                                                                                                                             |                             |                  |         |                               |                 |                    |                         |                             |              |                                       |              |  |  |