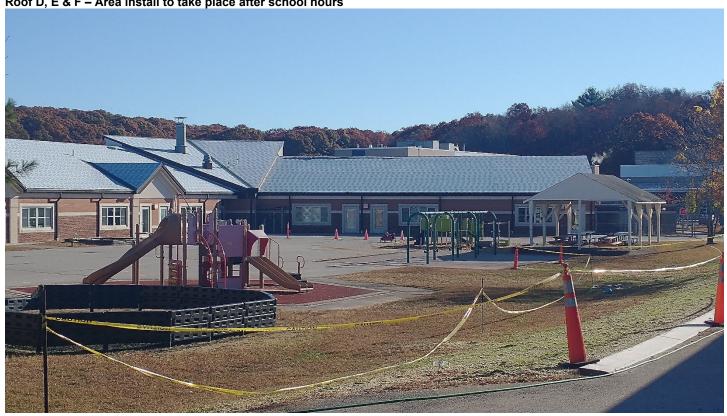

## **Field** Report Page 1 of 4

|                                                                                                                                                 |                                 |                    |                       |                                             |                |    |                |                   |                          |                  |                         |                         | F               | 11            |             |                    |                     |
|-------------------------------------------------------------------------------------------------------------------------------------------------|---------------------------------|--------------------|-----------------------|---------------------------------------------|----------------|----|----------------|-------------------|--------------------------|------------------|-------------------------|-------------------------|-----------------|---------------|-------------|--------------------|---------------------|
| SP&A Project No: 22.331                                                                                                                         |                                 |                    |                       |                                             |                |    |                |                   | _                        | Report Date:     |                         |                         |                 | 25-2024 Time: |             |                    | 9:30AM              |
|                                                                                                                                                 | (1                              |                    | Project:<br>Location) | Gales Fe<br>1854 CT-<br>Gales Fe<br>General | -12<br>erry, ( | СТ | 6335           |                   |                          |                  |                         |                         |                 |               |             |                    |                     |
|                                                                                                                                                 |                                 |                    |                       | The Impo                                    |                |    |                | Inc.              |                          |                  |                         |                         |                 |               |             |                    |                     |
|                                                                                                                                                 |                                 |                    | Wea                   | ther                                        |                |    |                | _                 | Site Conditions Day of W |                  |                         |                         |                 |               |             |                    |                     |
| □ <b>T</b>                                                                                                                                      | emp.                            | Range:             | 61°                   |                                             |                |    |                | ⊠ Clear           |                          | ☐ Dusty ☐ Monday |                         |                         |                 |               | ☐ Thursday  |                    |                     |
| ⊠ C                                                                                                                                             | lear                            |                    | ⊒ Rain                | ☐ Foggy                                     | ☐ Foggy ☐ Warm |    |                | ☐ Muddy           |                          |                  |                         | Windy                   | □ Tuesday       |               |             | ⊠ Friday           |                     |
| ☐ Overcast ☐ Snow                                                                                                                               |                                 |                    |                       | □ Cold                                      | □ Cold □ Hot   |    |                | ☐ Other           |                          |                  |                         |                         | □ Wedr          | nesday        | /           | □ Saturda          | ıy                  |
| Type of Work Observed Being Performed                                                                                                           |                                 |                    |                       |                                             |                |    |                |                   |                          |                  |                         |                         |                 |               |             |                    |                     |
| 1                                                                                                                                               |                                 | Site work          |                       |                                             | 7              |    | Gene<br>Trade  | ral<br>es/Drywall |                          | 13               |                         | Specialties/<br>Service | Food            | 19            |             | Sprinkler          |                     |
| 2                                                                                                                                               |                                 | Demolition         |                       |                                             | 8              |    | -              |                   |                          | 14               |                         | Elevators               |                 | 20            | $\boxtimes$ | Finish metal       |                     |
| 3                                                                                                                                               |                                 | Concrete           |                       |                                             | 9              |    | □ Roofing      |                   |                          | 15               |                         | Plumbing                |                 | 21            |             | Iron workers       |                     |
| 4                                                                                                                                               |                                 | Masonry            |                       |                                             | 10             |    | Flooring       |                   |                          | 16               |                         | HVAC                    |                 |               |             | Tester (Tri-state) |                     |
| 5                                                                                                                                               |                                 | Steel/Misc. Metals |                       |                                             | 11             |    | Pool           |                   |                          | 17               |                         | Electrical              |                 |               |             | Audio Vis/Low Volt |                     |
| 6                                                                                                                                               | ☐ Carpentry/Casework/ Mill Work |                    |                       |                                             | 12             |    | Paint<br>Finis |                   | 18                       |                  | Temperature Controls/BM |                         |                 |               | Other:      |                    |                     |
| Wo                                                                                                                                              | rk Pe                           | erformed           | d at time             | of site vis                                 | it:            |    |                |                   |                          |                  |                         |                         |                 |               |             |                    |                     |
| - Approximate number of workers on site – 6<br>- Workers were installing the long metal panes on roof A, western elevation. See attached photo. |                                 |                    |                       |                                             |                |    |                |                   |                          |                  |                         |                         |                 |               |             |                    |                     |
| General Remarks:                                                                                                                                |                                 |                    |                       |                                             |                |    |                |                   |                          |                  |                         |                         |                 |               |             |                    |                     |
| - Roofers need the radon (?) vent to be temporarily removed & reinstalled for completing the metal roof installation on the west elevation.     |                                 |                    |                       |                                             |                |    |                |                   |                          |                  |                         |                         |                 |               |             |                    |                     |
| SPA has notified Imperial Roofers have designated areas of the roof to work on due to the school is now in session.                             |                                 |                    |                       |                                             |                |    |                |                   |                          |                  |                         |                         |                 |               |             |                    |                     |
|                                                                                                                                                 |                                 |                    |                       |                                             |                |    |                |                   |                          |                  |                         |                         |                 |               |             |                    |                     |
| Visitors:                                                                                                                                       |                                 |                    |                       |                                             |                |    |                |                   |                          |                  |                         |                         |                 |               |             |                    |                     |
| - No                                                                                                                                            | ne.                             |                    |                       |                                             |                |    |                |                   |                          |                  |                         |                         |                 |               |             |                    |                     |
| С                                                                                                                                               | onstr                           | uction A           | dministra             | ator:                                       |                | ,  | Steven         | June              |                          |                  |                         | /0ia                    | nature)         |               |             | 1                  | 0/25/2024<br>(Date) |
| Copies To: □ CA □ Architect ⊠ Cont                                                                                                              |                                 |                    |                       |                                             |                |    |                | ,                 | ⊠ Owr                    | nore             |                         | (Sigi                   | iatui <i>e)</i> |               |             |                    | (Date)              |

PHOTOS (see attached photos);

Roof A - North elevation