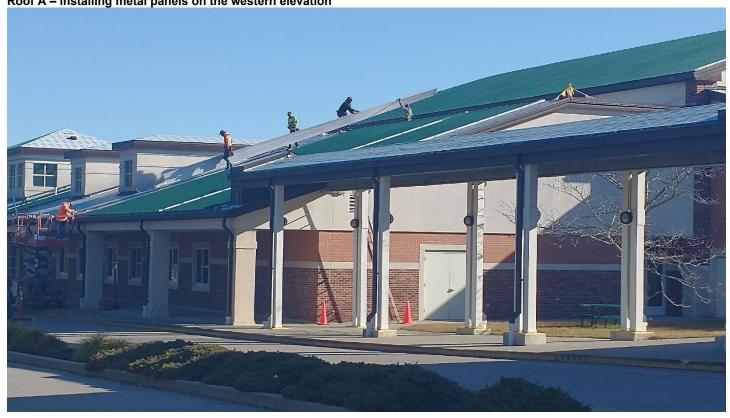

## **Field** Report Page 1 of 4

|                                                                                                                                                 |                                 |                    |                       |                                             |                |    |                |                   |                          |                  |                         |                         | F               | 11            |             |                    |                     |
|-------------------------------------------------------------------------------------------------------------------------------------------------|---------------------------------|--------------------|-----------------------|---------------------------------------------|----------------|----|----------------|-------------------|--------------------------|------------------|-------------------------|-------------------------|-----------------|---------------|-------------|--------------------|---------------------|
| SP&A Project No: 22.331                                                                                                                         |                                 |                    |                       |                                             |                |    |                |                   | _                        | Report Date:     |                         |                         |                 | 25-2024 Time: |             |                    | 9:30AM              |
|                                                                                                                                                 | (1                              |                    | Project:<br>Location) | Gales Fe<br>1854 CT-<br>Gales Fe<br>General | -12<br>erry, ( | СТ | 6335           |                   |                          |                  |                         |                         |                 |               |             |                    |                     |
|                                                                                                                                                 |                                 |                    |                       | The Impo                                    |                |    |                | Inc.              |                          |                  |                         |                         |                 |               |             |                    |                     |
|                                                                                                                                                 |                                 |                    | Wea                   | ther                                        |                |    |                | _                 | Site Conditions Day of W |                  |                         |                         |                 |               |             |                    |                     |
| □ <b>T</b>                                                                                                                                      | emp.                            | Range:             | 61°                   |                                             |                |    |                | ⊠ Clear           |                          | ☐ Dusty ☐ Monday |                         |                         |                 |               | ☐ Thursday  |                    |                     |
| ⊠ C                                                                                                                                             | lear                            |                    | ⊒ Rain                | ☐ Foggy                                     | ☐ Foggy ☐ Warm |    |                | ☐ Muddy           |                          |                  |                         | Windy                   | □ Tuesday       |               |             | ⊠ Friday           |                     |
| ☐ Overcast ☐ Snow                                                                                                                               |                                 |                    |                       | □ Cold                                      | □ Cold □ Hot   |    |                | ☐ Other           |                          |                  |                         |                         | □ Wedr          | nesday        | /           | □ Saturda          | ıy                  |
| Type of Work Observed Being Performed                                                                                                           |                                 |                    |                       |                                             |                |    |                |                   |                          |                  |                         |                         |                 |               |             |                    |                     |
| 1                                                                                                                                               |                                 | Site work          |                       |                                             | 7              |    | Gene<br>Trade  | ral<br>es/Drywall |                          | 13               |                         | Specialties/<br>Service | Food            | 19            |             | Sprinkler          |                     |
| 2                                                                                                                                               |                                 | Demolition         |                       |                                             | 8              |    | -              |                   |                          | 14               |                         | Elevators               |                 | 20            | $\boxtimes$ | Finish metal       |                     |
| 3                                                                                                                                               |                                 | Concrete           |                       |                                             | 9              |    | □ Roofing      |                   |                          | 15               |                         | Plumbing                |                 | 21            |             | Iron workers       |                     |
| 4                                                                                                                                               |                                 | Masonry            |                       |                                             | 10             |    | Flooring       |                   |                          | 16               |                         | HVAC                    |                 |               |             | Tester (Tri-state) |                     |
| 5                                                                                                                                               |                                 | Steel/Misc. Metals |                       |                                             | 11             |    | Pool           |                   |                          | 17               |                         | Electrical              |                 |               |             | Audio Vis/Low Volt |                     |
| 6                                                                                                                                               | ☐ Carpentry/Casework/ Mill Work |                    |                       |                                             | 12             |    | Paint<br>Finis |                   | 18                       |                  | Temperature Controls/BM |                         |                 |               | Other:      |                    |                     |
| Wo                                                                                                                                              | rk Pe                           | erformed           | d at time             | of site vis                                 | it:            |    |                |                   |                          |                  |                         |                         |                 |               |             |                    |                     |
| - Approximate number of workers on site – 6<br>- Workers were installing the long metal panes on roof A, western elevation. See attached photo. |                                 |                    |                       |                                             |                |    |                |                   |                          |                  |                         |                         |                 |               |             |                    |                     |
| General Remarks:                                                                                                                                |                                 |                    |                       |                                             |                |    |                |                   |                          |                  |                         |                         |                 |               |             |                    |                     |
| - Roofers need the radon (?) vent to be temporarily removed & reinstalled for completing the metal roof installation on the west elevation.     |                                 |                    |                       |                                             |                |    |                |                   |                          |                  |                         |                         |                 |               |             |                    |                     |
| SPA has notified Imperial Roofers have designated areas of the roof to work on due to the school is now in session.                             |                                 |                    |                       |                                             |                |    |                |                   |                          |                  |                         |                         |                 |               |             |                    |                     |
|                                                                                                                                                 |                                 |                    |                       |                                             |                |    |                |                   |                          |                  |                         |                         |                 |               |             |                    |                     |
| Visitors:                                                                                                                                       |                                 |                    |                       |                                             |                |    |                |                   |                          |                  |                         |                         |                 |               |             |                    |                     |
| - No                                                                                                                                            | ne.                             |                    |                       |                                             |                |    |                |                   |                          |                  |                         |                         |                 |               |             |                    |                     |
| С                                                                                                                                               | onstr                           | uction A           | dministra             | ator:                                       |                | ,  | Steven         | June              |                          |                  |                         | /0ia                    | nature)         |               |             | 1                  | 0/25/2024<br>(Date) |
| Copies To: □ CA □ Architect ⊠ Cont                                                                                                              |                                 |                    |                       |                                             |                |    |                | ,                 | ⊠ Owr                    | nore             |                         | (Sigi                   | iatui <i>e)</i> |               |             |                    | (Date)              |