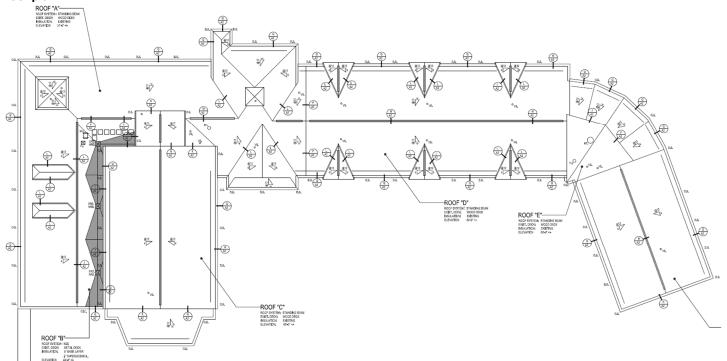

ed photos);



Silver Petrucelli + Associates 3190 Whitney Avenue | Hamden CT 06518 311 State Street | New London CT 06320 203 230 9007 s*ilverpetrucelli.com* 

## Roof D & C – Panel installation is in progress looking north



Roof D - Panel installation is in progress looking north





Silver Petrucelli + Associates 3190 Whitney Avenue | Hamden CT 06518 311 State Street | New London CT 06320 203 230 9007 s*ilverpetrucelli.com* 

## Roof D – Panel installation is in progress looking northeast





Roof A – Panel installation is in progress looking southwest





Silver Petrucelli + Associates 3190 Whitney Avenue | Hamden CT 06518 311 State Street | New London CT 06320 203 230 9007 silverpetrucelli.com

## Roof A – Temp install of the ridge trim

Field Report Page 4 of 4



## Roof plan