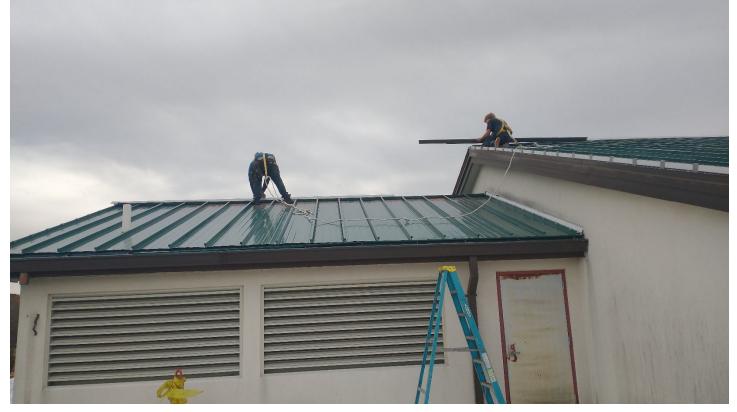

OTOS (see attached photos);



Silver Petrucelli + Associates 3190 Whitney Avenue | Hamden CT 06518 311 State Street | New London CT 06320 203 230 9007 s*ilverpetrucelli.com* 

## Roof D & C – Panel installation is in progress looking north



Roof D - Panel installation is in progress looking north





Silver Petrucelli + Associates 3190 Whitney Avenue | Hamden CT 06518 311 State Street | New London CT 06320 203 230 9007 s*ilverpetrucelli.com* 

## Roof D – Panel installation is in progress looking northeast





Roof A – Panel installation is in progress looking southwest





Silver Petrucelli + Associates 3190 Whitney Avenue | Hamden CT 06518 311 State Street | New London CT 06320 203 230 9007 silverpetrucelli.com

## Roof A – Temp install of the ridge trim

Field Report Page 4 of 4



## Roof plan