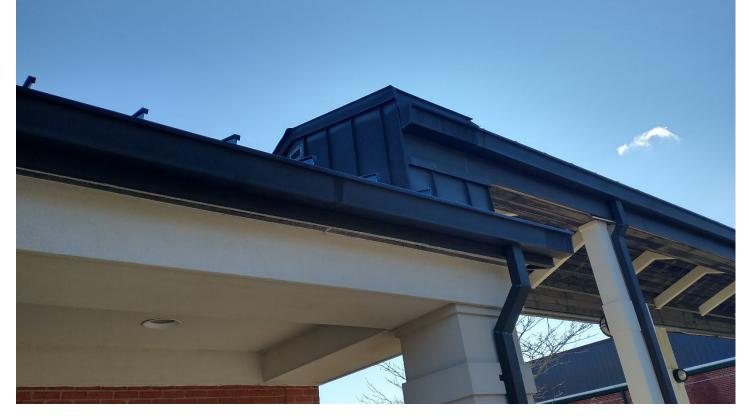

Roof A - Discussed vertical panel installation on the gable end

Roof A - In garland's hands to come up with a solution for the cricket due to vertical side walls on both sides of the cricket