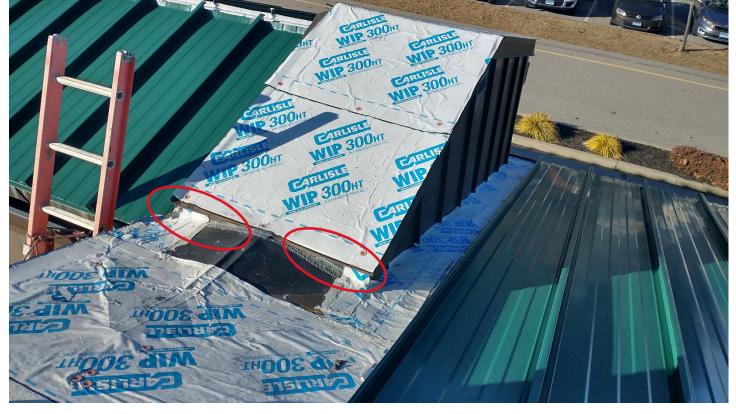

Roof A - Discussed vertical panel installation on the gable end

Roof A - In garland's hands to come up with a solution for the cricket due to vertical side walls on both sides of the cricket