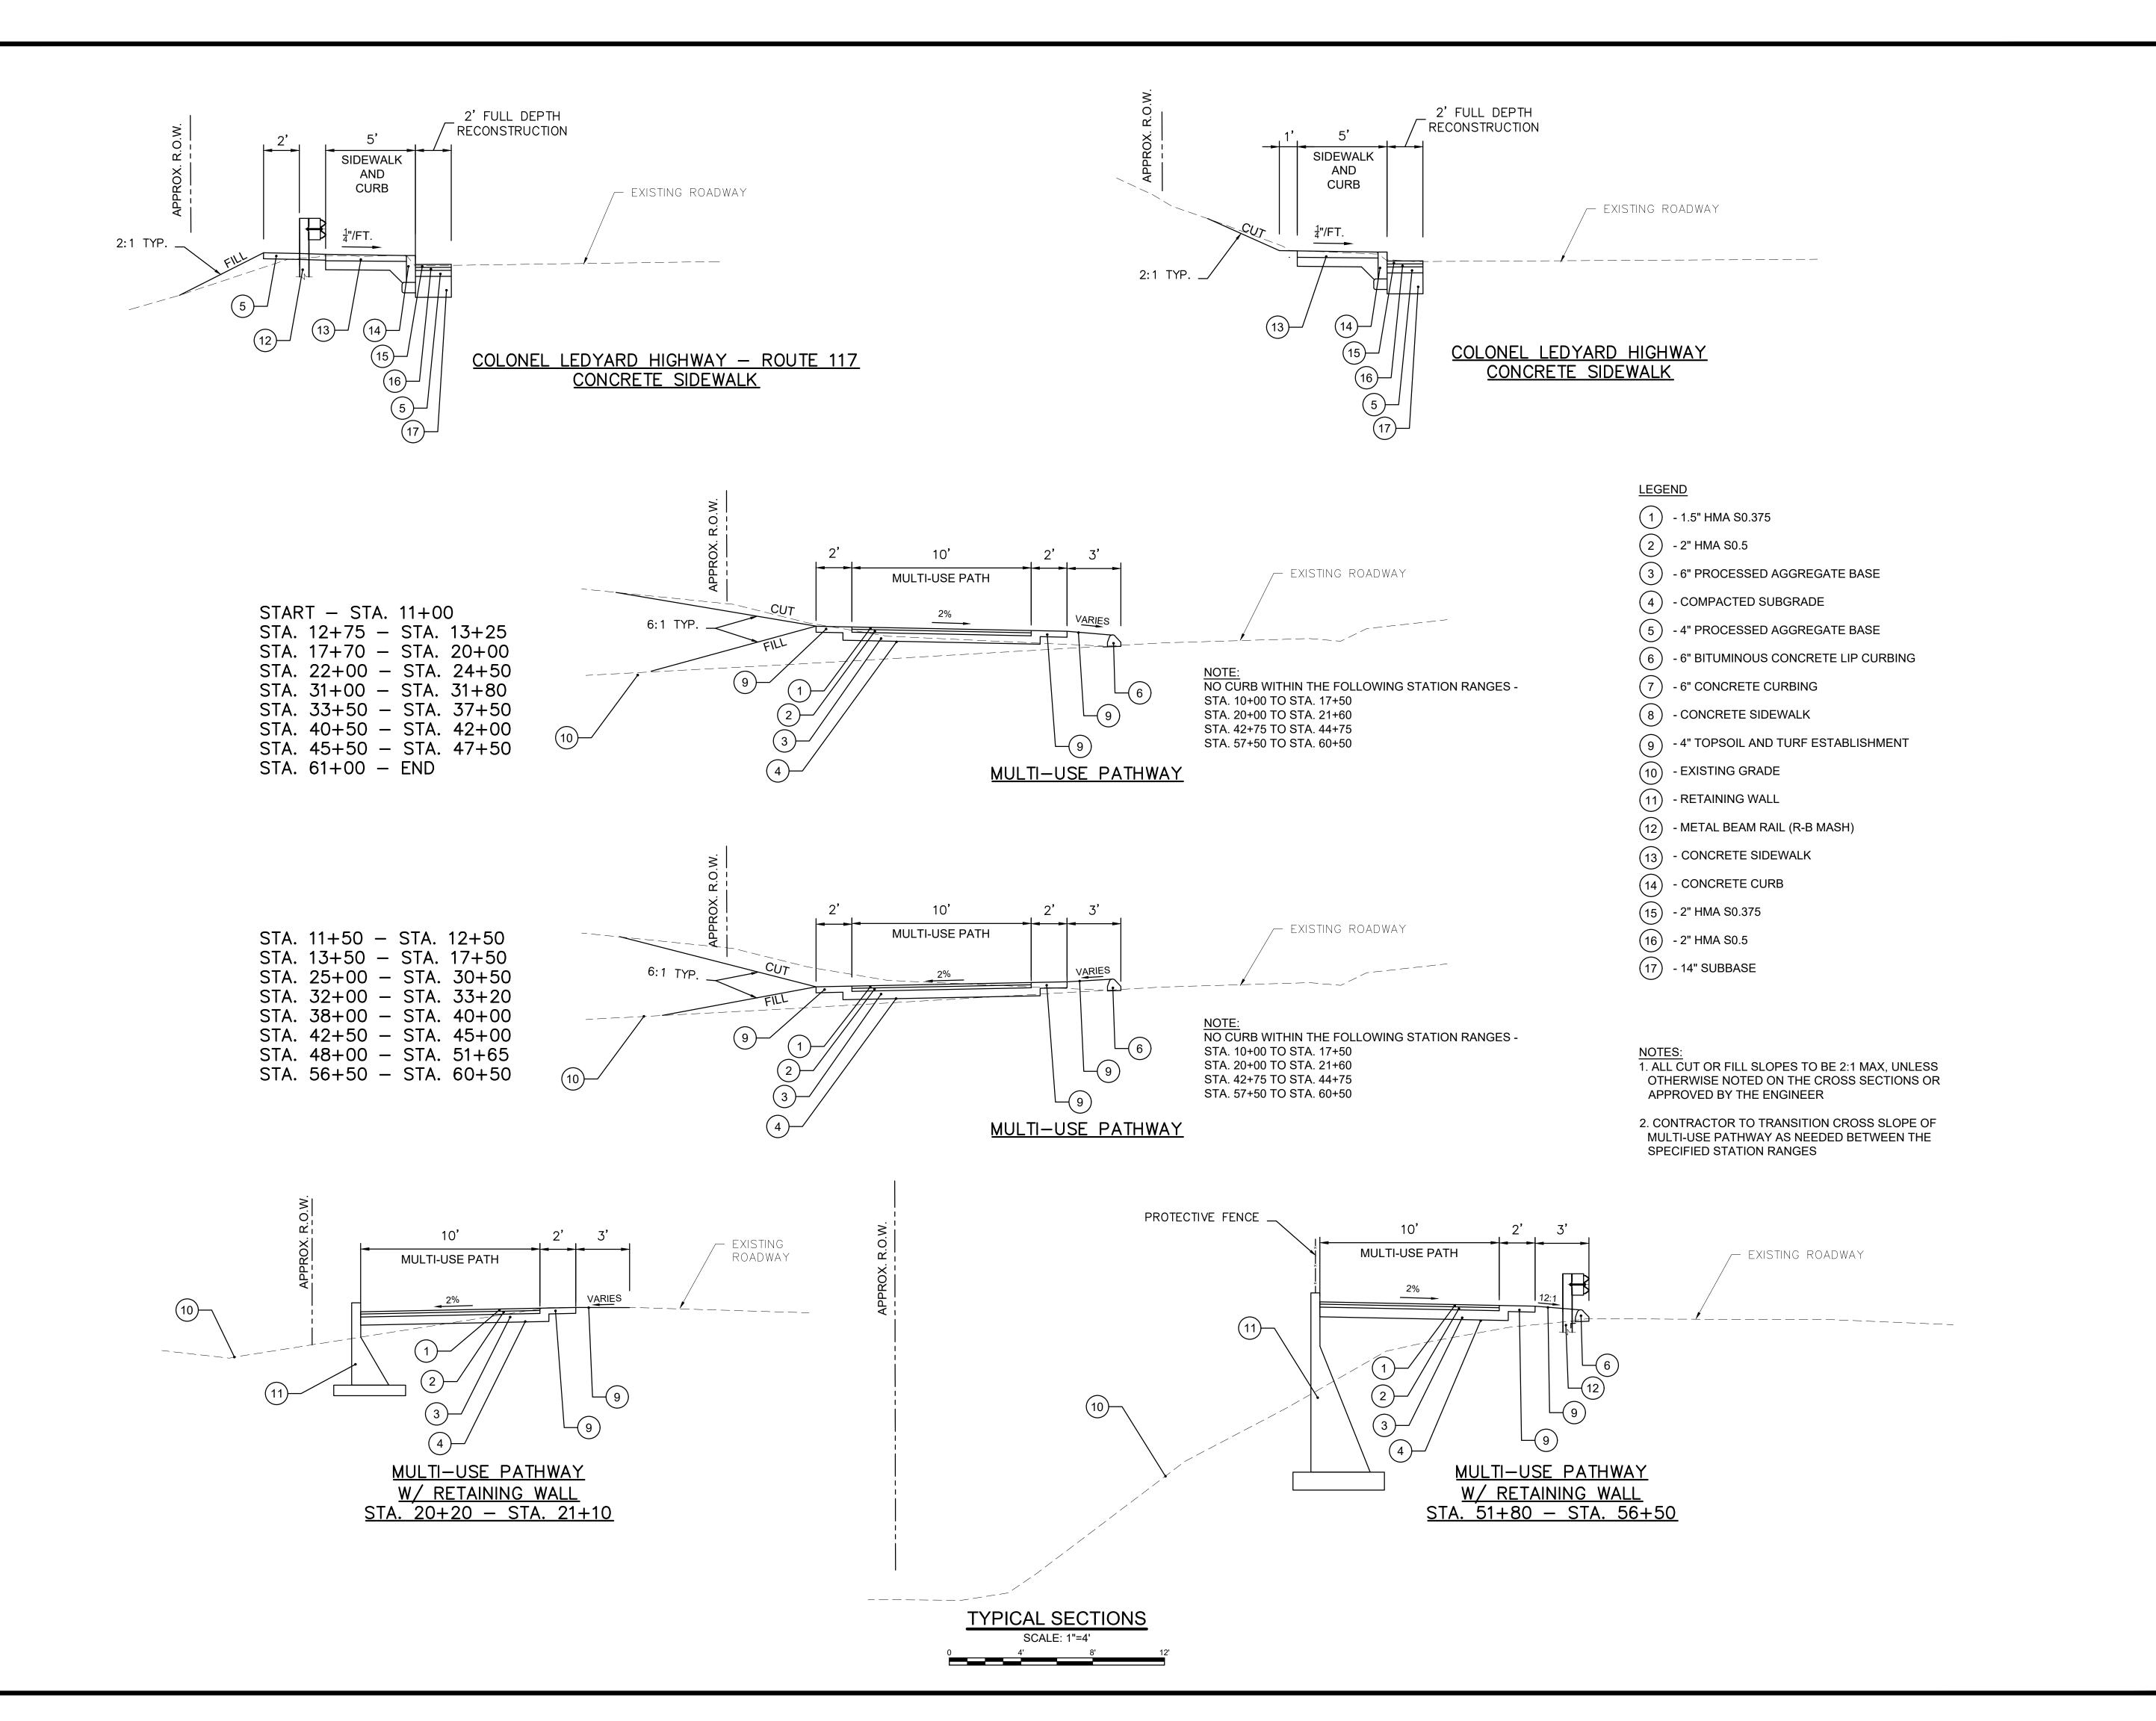

Drawing Tit

W&S File No.:

MULTI-USE PATHWAY
AND SIDEWALK
TYPICAL SECTIONS

Sheet Num

TYP-01

COPYRIGHT 2021 WESTON & SAMPSON