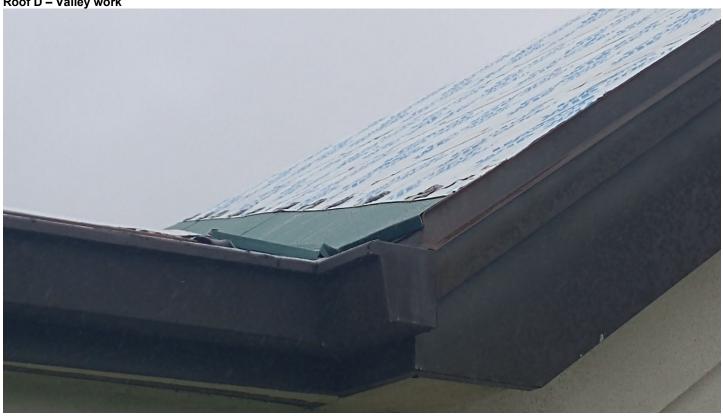

## PHOTOS;

Roof D - Valley work

Roof F - Peel & stick has been laid, waiting on roof panels

Roof D - Valley work

ARCHITECTS ENGINEERS INTERIORS