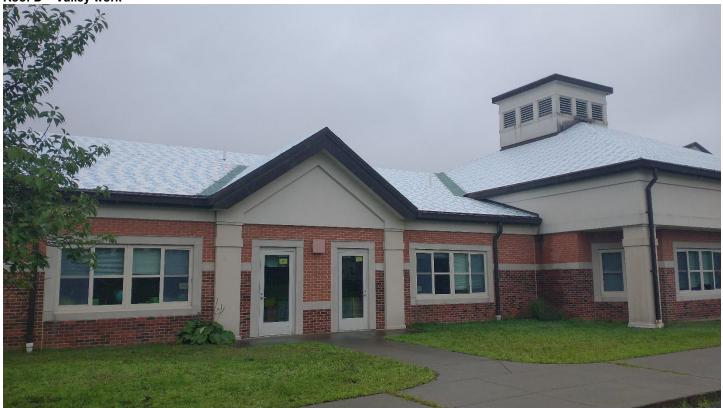

## PHOTOS;

Roof D - Valley work

Roof F - Peel & stick has been laid, waiting on roof panels

Roof D - Valley work

ARCHITECTS ENGINEERS INTERIORS