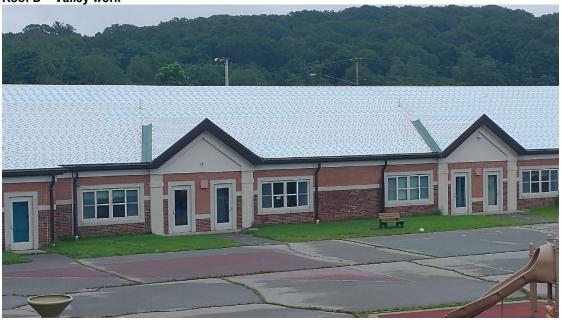

## PHOTOS;

Roof D - Valley work

Roof F - Peel & stick has been laid, waiting on roof panels

Roof D - Valley work

ARCHITECTS ENGINEERS INTERIORS