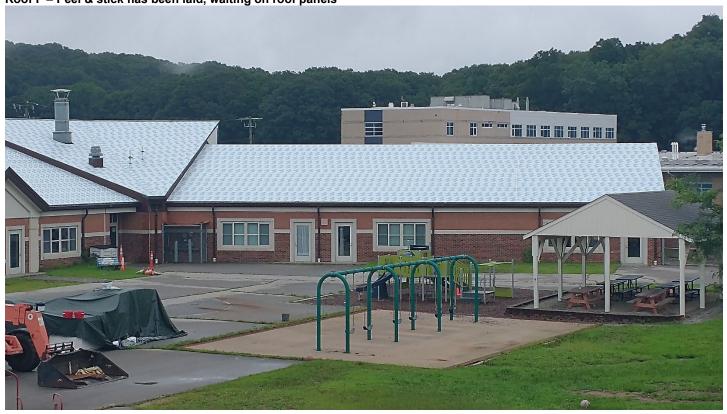

## PHOTOS;

Roof D - Valley work

Roof F - Peel & stick has been laid, waiting on roof panels

Roof D - Valley work

ARCHITECTS ENGINEERS INTERIORS