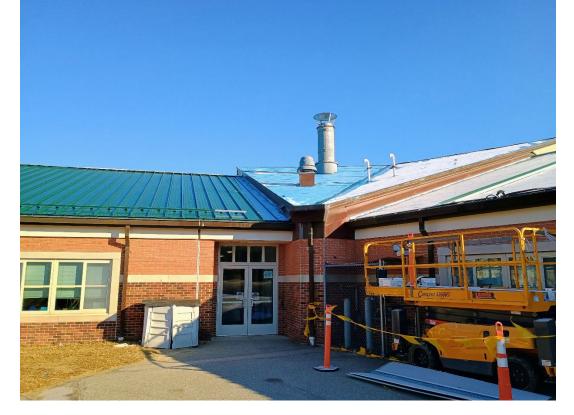

## Roof E – Area of where new peel & stick membrane has been applied over the new existing peel & stick

Roof A - One of the areas where Garland needs to produce a solution for the meeting of the rake boards to the roof panels