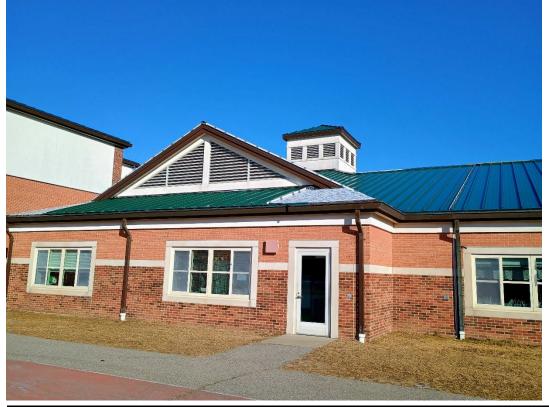

## Roof E – Area of where new peel & stick membrane has been applied over the new existing peel & stick

Roof A - One of the areas where Garland needs to produce a solution for the meeting of the rake boards to the roof panels