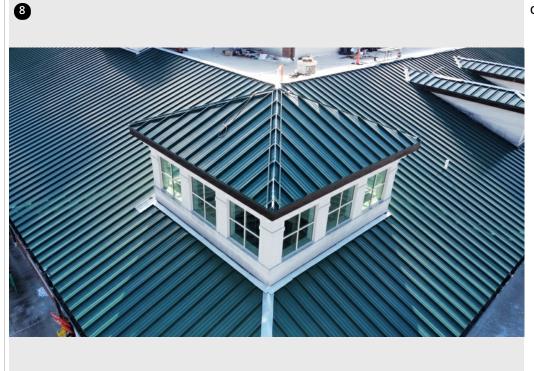

High winds and cold temps held back work this week, but the crew was onsite Monday and Friday.

The large copula above the main entrance is nearly complete. The crew was working on hip enclosures on friday, and plan to start the smaller copula soon after.

Overview- Large copula- All panels installed

Overview- Copula-1/8/25

Overview- 1/8/25- All field panels installed on 1st/2nd grade wing