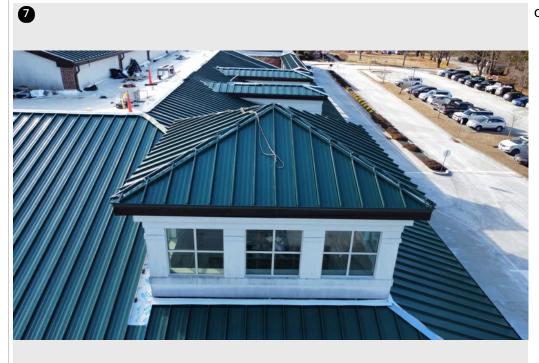

High winds and cold temps held back work this week, but the crew was onsite Monday and Friday.

The large copula above the main entrance is nearly complete. The crew was working on hip enclosures on friday, and plan to start the smaller copula soon after.

Overview- Large copula- All panels installed

Overview- Copula-1/8/25

Overview- 1/8/25- All field panels installed on 1st/2nd grade wing