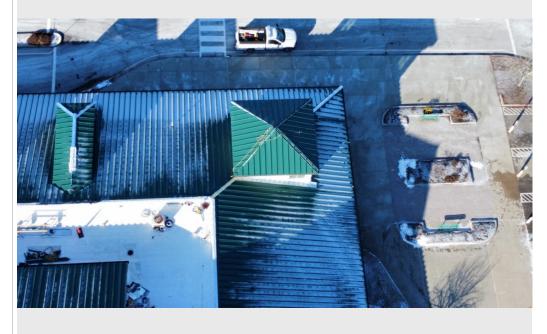

High winds and cold temps held back work this week, but the crew was onsite Monday and Friday.

The large copula above the main entrance is nearly complete. The crew was working on hip enclosures on friday, and plan to start the smaller copula soon after.

A new layer of ice and water shield is going to be applied on the section above the boiler room, prior to panel installation.

Sincerely,

**Brendon Johnson** 

bjohnson@garlandco.com

(860)227-7946

Jeremy Cogdill