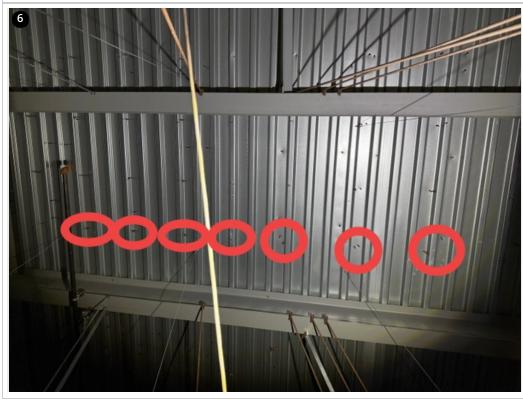

Crew building curb around stack penetration- 2/4/25

Fasteners visible penetrating deck on Kindergarten wing- 2/4/25

Fasteners visible penetrating deck on Kindergarten wing- 2/4/25

0

Crew riveting panel ends on boiler room section- 2/7/25