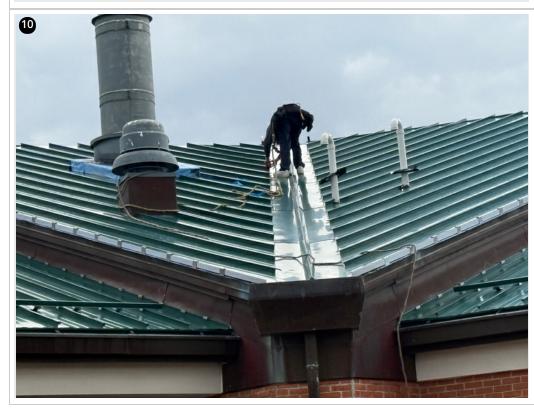

Crew building curb around stack penetration- 2/4/25

Fasteners visible penetrating deck on Kindergarten wing- 2/4/25

Fasteners visible penetrating deck on Kindergarten wing- 2/4/25

0

Crew riveting panel ends on boiler room section- 2/7/25

Crew riveting panel ends over Kindergarten wing- 2/7/25