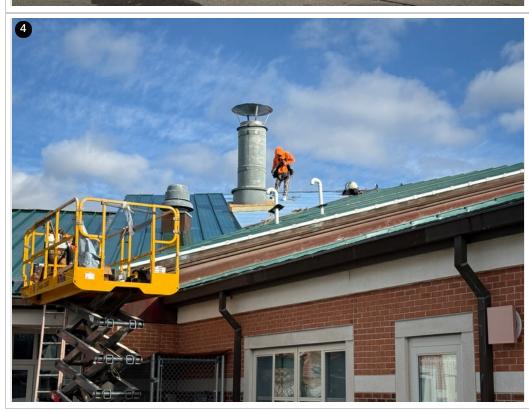

Crew building curb around stack penetration- 2/4/25

Fasteners visible penetrating deck on Kindergarten wing- 2/4/25

Fasteners visible penetrating deck on Kindergarten wing- 2/4/25

0

Crew riveting panel ends on boiler room section- 2/7/25