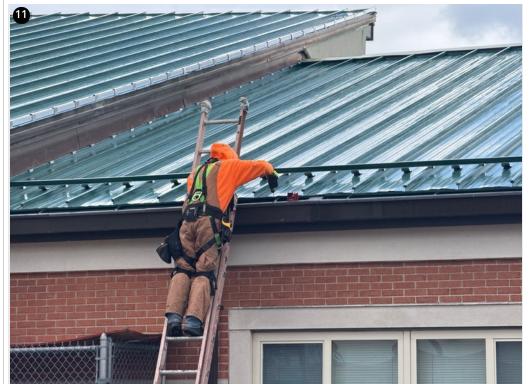

Crew building curb around stack penetration- 2/4/25

Fasteners visible penetrating deck on Kindergarten wing- 2/4/25

Fasteners visible penetrating deck on Kindergarten wing- 2/4/25

0

Crew riveting panel ends on boiler room section- 2/7/25

Crew riveting panel ends over Kindergarten wing- 2/7/25