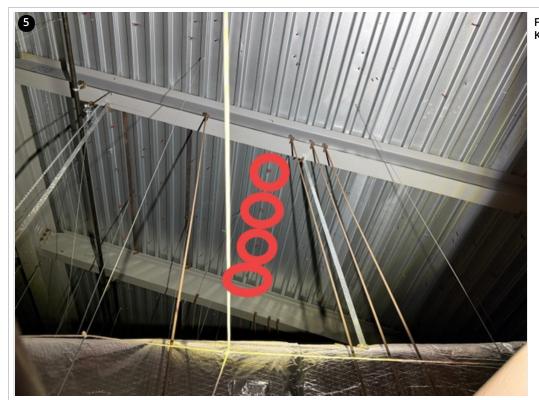

Crew building curb around stack penetration- 2/4/25

Fasteners visible penetrating deck on Kindergarten wing- 2/4/25

Fasteners visible penetrating deck on Kindergarten wing- 2/4/25

0

Crew riveting panel ends on boiler room section- 2/7/25