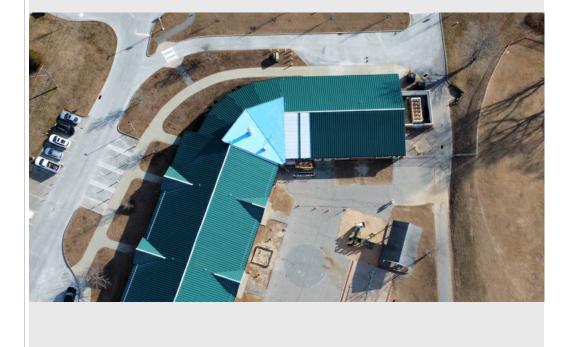

section to compensate for increased water flow in the area, due to slope and seam orientation.

The crew plans to be back onsite Monday (weather permitting) to continue panel installation on the boiler room section.

Sincerely,

**Brendon Johnson** 

bjohnson@garlandco.com

(860)227-7946

Jeremy Cogdill

jcogdill@garlandco.com

(802)598-2974















Crew installing enclosures on large copula-1/13/25



Crew removing loose and expired ice and water layer on small copula- 1/13/25



Snow guards installed on walkway roof-1/13/25



Crew installing panels on small copula-New ice and water layer adhered- 1/14/25



8

Large copula completed- 1/14/25









Overview- Large copula- 1/14/25



Gable clips installed on both sides of expansion joint- 1/14/25









Overview- 1/16/25









Crew installing panels on small copula-1/16/25



Crew installing panels on small copula-1/16/25



Snow guards installed on playground side-1/16/25



New ice and water layer adhered above boiler room section- 1/16/25



Crew installing panels on small copula-1/17/25



Small copula completed- 1/18/25









Small copula completed- 1/18/25









Larger valley installed on boiler room section- 1/18/25







Overview- Boiler room section with newly adhered ice and water layer- New valley installed- 1/18/25





New ice and water layer adhered under large dormer area- 1/18/25



Overview- 1/18/25