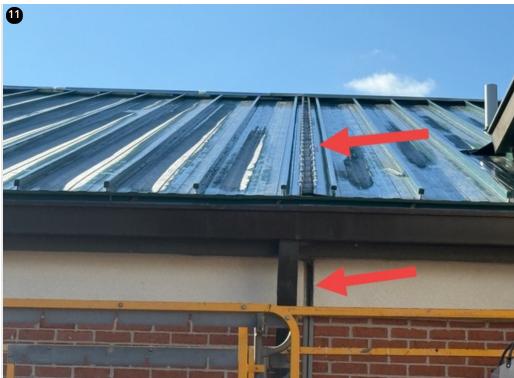

Larger valley installed on boiler room section- 1/18/25

Overview- Boiler room section with newly adhered ice and water layer- New valley installed- 1/18/25

New ice and water layer adhered under large dormer area- 1/18/25