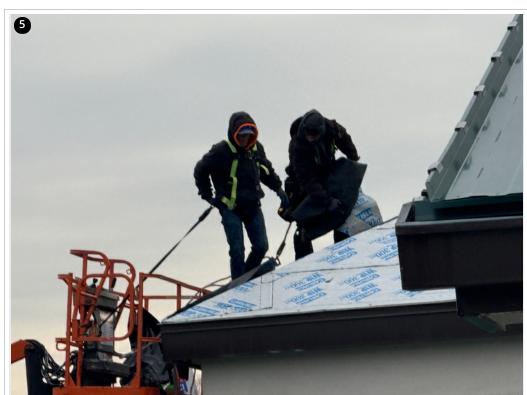

Snow guards installed on playground side-1/16/25

New ice and water layer adhered above boiler room section- 1/16/25

Crew installing panels on small copula-1/17/25

Small copula completed- 1/18/25

Small copula completed- 1/18/25