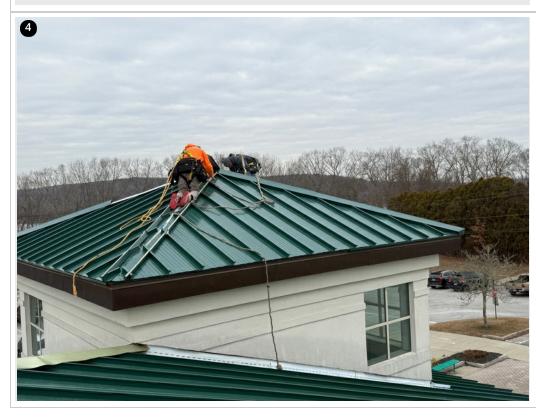

8

Large copula completed- 1/14/25

Overview- Large copula- 1/14/25

Gable clips installed on both sides of expansion joint- 1/14/25

Overview- 1/16/25

Crew installing panels on small copula-1/16/25

Crew installing panels on small copula-1/16/25