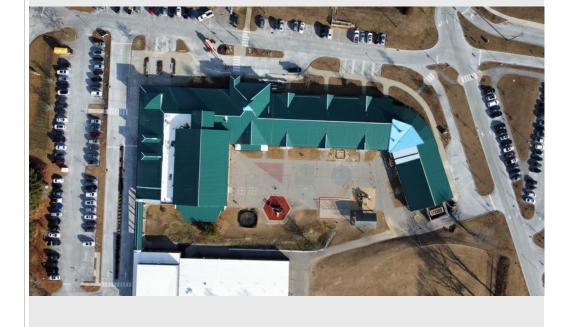

stalled on the boiler room section to compensate for increased water flow in the area, due to slope and seam orientation.

The crew plans to be back onsite Monday (weather permitting) to continue panel installation on the boiler room section.

Sincerely,

**Brendon Johnson** 

bjohnson@garlandco.com

(860)227-7946

Jeremy Cogdill

jcogdill@garlandco.com

(802)598-2974















Crew installing enclosures on large copula-1/13/25



Crew removing loose and expired ice and water layer on small copula- 1/13/25



Snow guards installed on walkway roof-1/13/25



Crew installing panels on small copula-New ice and water layer adhered- 1/14/25



8

Large copula completed- 1/14/25









Overview- Large copula- 1/14/25



Gable clips installed on both sides of expansion joint- 1/14/25









Overview- 1/16/25









Crew installing panels on small copula-1/16/25



Crew installing panels on small copula-1/16/25



Snow guards installed on playground side-1/16/25



New ice and water layer adhered above boiler room section- 1/16/25



Crew installing panels on small copula-1/17/25



Small copula completed- 1/18/25









Small copula completed- 1/18/25









Larger valley installed on boiler room section- 1/18/25







Overview- Boiler room section with newly adhered ice and water layer- New valley installed- 1/18/25





New ice and water layer adhered under large dormer area- 1/18/25



Overview- 1/18/25