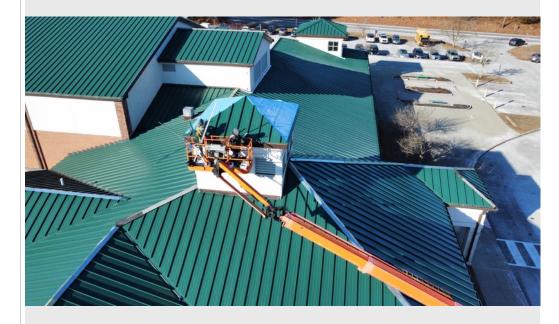

8

Large copula completed- 1/14/25

Overview- Large copula- 1/14/25

Gable clips installed on both sides of expansion joint- 1/14/25

Overview- 1/16/25

Crew installing panels on small copula-1/16/25

Crew installing panels on small copula-1/16/25