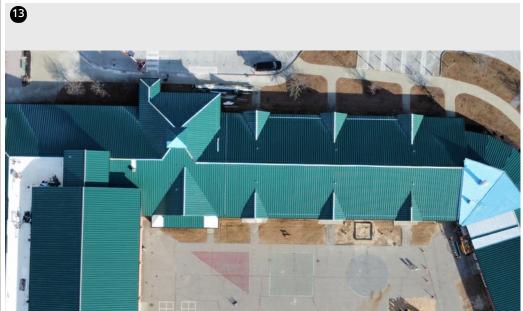

alled on the boiler room section to compensate for increased water flow in the area, due to slope and seam orientation.

The crew plans to be back onsite Monday (weather permitting) to continue panel installation on the boiler room section.

Sincerely,

**Brendon Johnson** 

bjohnson@garlandco.com

(860)227-7946

Jeremy Cogdill

jcogdill@garlandco.com

(802)598-2974















Crew installing enclosures on large copula-1/13/25



Crew removing loose and expired ice and water layer on small copula- 1/13/25



Snow guards installed on walkway roof-1/13/25



Crew installing panels on small copula-New ice and water layer adhered- 1/14/25



8

Large copula completed- 1/14/25









Overview- Large copula- 1/14/25



Gable clips installed on both sides of expansion joint- 1/14/25









Overview- 1/16/25









Crew installing panels on small copula-1/16/25



Crew installing panels on small copula-1/16/25



Snow guards installed on playground side-1/16/25



New ice and water layer adhered above boiler room section- 1/16/25



Crew installing panels on small copula-1/17/25



Small copula completed- 1/18/25









Small copula completed- 1/18/25









Larger valley installed on boiler room section- 1/18/25







Overview- Boiler room section with newly adhered ice and water layer- New valley installed- 1/18/25





New ice and water layer adhered under large dormer area- 1/18/25



Overview- 1/18/25