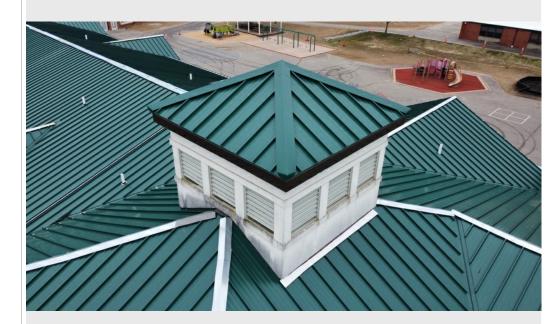

Snow guards installed on playground side-1/16/25

New ice and water layer adhered above boiler room section- 1/16/25

Crew installing panels on small copula-1/17/25

Small copula completed- 1/18/25

Small copula completed- 1/18/25