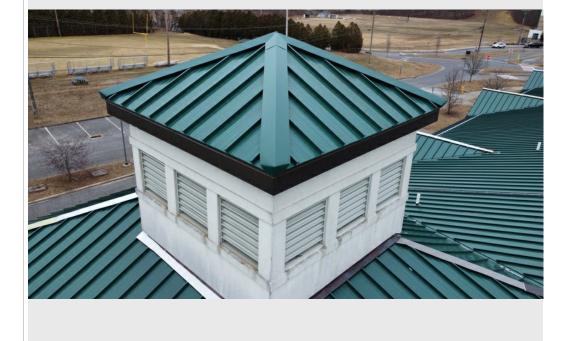

Snow guards installed on playground side-1/16/25

New ice and water layer adhered above boiler room section- 1/16/25

Crew installing panels on small copula-1/17/25

Small copula completed- 1/18/25

Small copula completed- 1/18/25