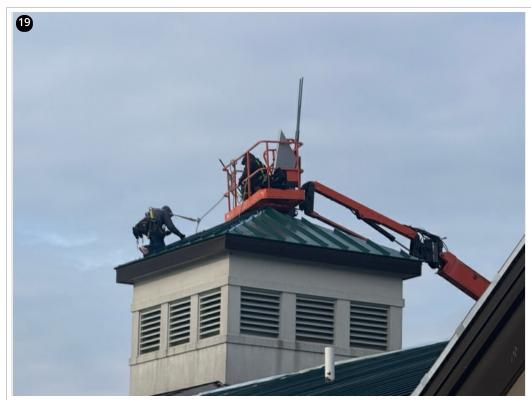

(802)598-2974

Crew installing enclosures on large copula-1/13/25

Crew removing loose and expired ice and water layer on small copula- 1/13/25

Snow guards installed on walkway roof-1/13/25

Crew installing panels on small copula-New ice and water layer adhered- 1/14/25

8

Large copula completed- 1/14/25

Overview- Large copula- 1/14/25

Gable clips installed on both sides of expansion joint- 1/14/25

Overview- 1/16/25

Crew installing panels on small copula-1/16/25

Crew installing panels on small copula-1/16/25