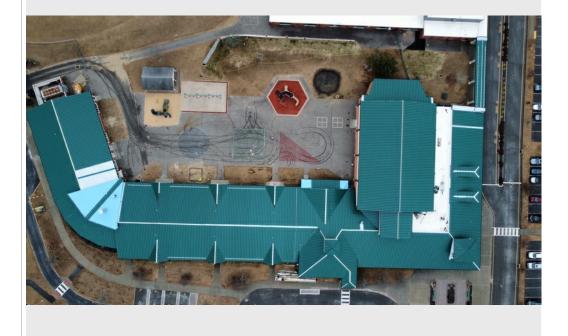

25



8

Large copula completed- 1/14/25









Overview- Large copula- 1/14/25



Gable clips installed on both sides of expansion joint- 1/14/25









Overview- 1/16/25









Crew installing panels on small copula-1/16/25



Crew installing panels on small copula-1/16/25



Snow guards installed on playground side-1/16/25



New ice and water layer adhered above boiler room section- 1/16/25



Crew installing panels on small copula-1/17/25



Small copula completed- 1/18/25









Small copula completed- 1/18/25









Larger valley installed on boiler room section- 1/18/25







Overview- Boiler room section with newly adhered ice and water layer- New valley installed- 1/18/25





New ice and water layer adhered under large dormer area- 1/18/25



Overview- 1/18/25