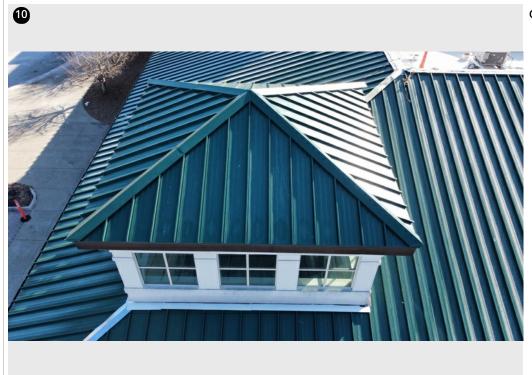

Snow guards installed on playground side-1/16/25

New ice and water layer adhered above boiler room section- 1/16/25

Crew installing panels on small copula-1/17/25

Small copula completed- 1/18/25

Small copula completed- 1/18/25