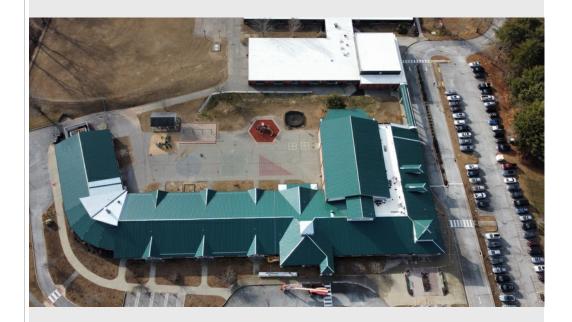

## **Progress Report**

FACILITY: Gales Ferry School ROOF SECTION: ALL DATE: 01/16/2025

| Report Data |                 |
|-------------|-----------------|
| Report Date | 01/16/2025      |
| Title       | 1/18/25         |
| Report Type | Progress Report |

Overview- 1/18/25