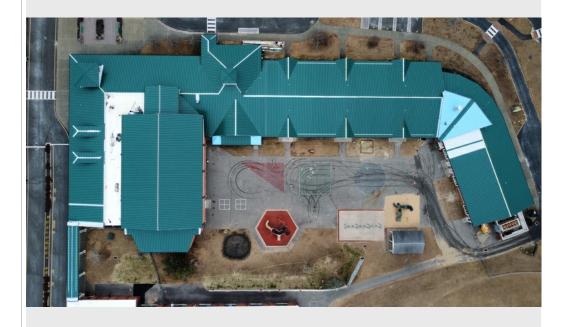

1/14/25



8

Large copula completed- 1/14/25









Overview- Large copula- 1/14/25



Gable clips installed on both sides of expansion joint- 1/14/25









Overview- 1/16/25









Crew installing panels on small copula-1/16/25



Crew installing panels on small copula-1/16/25



Snow guards installed on playground side-1/16/25



New ice and water layer adhered above boiler room section- 1/16/25



Crew installing panels on small copula-1/17/25



Small copula completed- 1/18/25









Small copula completed- 1/18/25









Larger valley installed on boiler room section- 1/18/25







Overview- Boiler room section with newly adhered ice and water layer- New valley installed- 1/18/25





New ice and water layer adhered under large dormer area- 1/18/25



Overview- 1/18/25