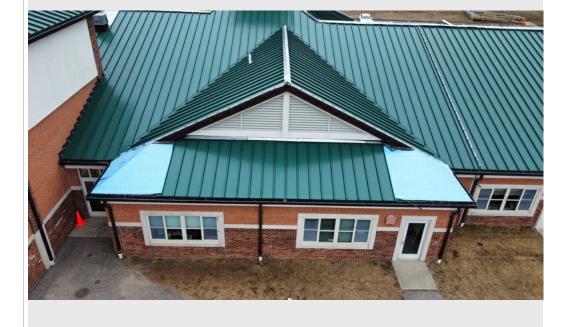

Larger valley installed on boiler room section- 1/18/25

Overview- Boiler room section with newly adhered ice and water layer- New valley installed- 1/18/25

New ice and water layer adhered under large dormer area- 1/18/25