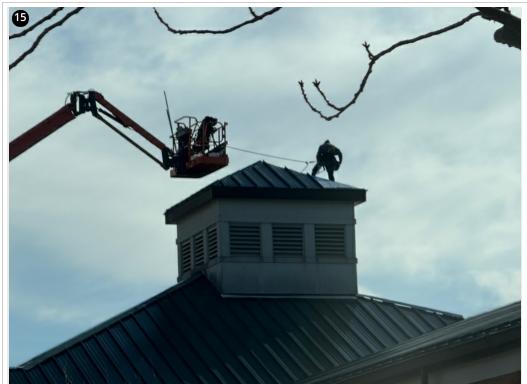

8

Large copula completed- 1/14/25

Overview- Large copula- 1/14/25

Gable clips installed on both sides of expansion joint- 1/14/25

Overview- 1/16/25

Crew installing panels on small copula-1/16/25

Crew installing panels on small copula-1/16/25