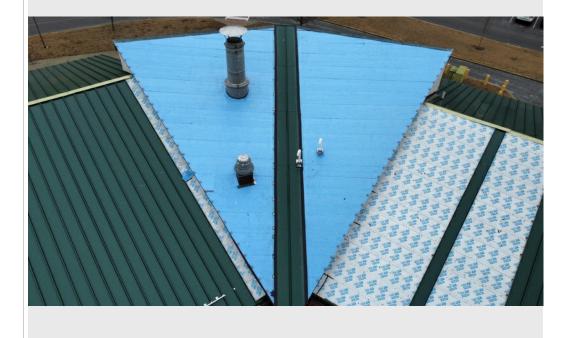

Both copula areas have been completed this week. A new ice and water layer was installed on the smaller copula as well as in the valley area above the boiler room.

A larger valley was also installed on the boiler room section to compensate for increased water flow in the area, due to slope and seam orientation.

Larger valley installed on boiler room section- 1/18/25

Overview- Boiler room section with newly adhered ice and water layer- New valley installed- 1/18/25

New ice and water layer adhered under large dormer area- 1/18/25