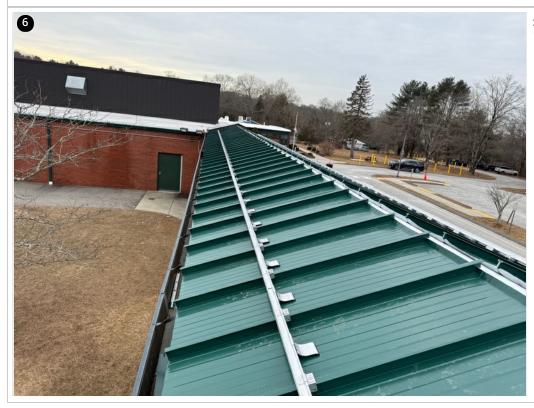

8

Large copula completed- 1/14/25

Overview- Large copula- 1/14/25

Gable clips installed on both sides of expansion joint- 1/14/25

Overview- 1/16/25

Crew installing panels on small copula-1/16/25

Crew installing panels on small copula-1/16/25