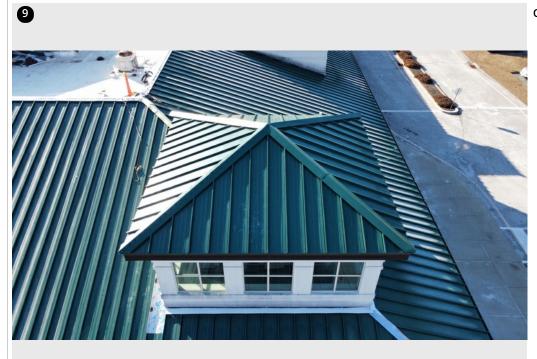

Snow guards installed on playground side-1/16/25

New ice and water layer adhered above boiler room section- 1/16/25

Crew installing panels on small copula-1/17/25

Small copula completed- 1/18/25

Small copula completed- 1/18/25