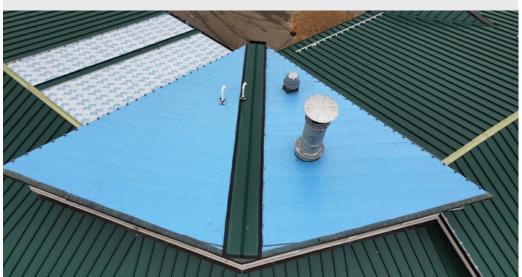

Both copula areas have been completed this week. A new ice and water layer was installed on the smaller copula as well as in the valley area above the boiler room.

A larger valley was also installed on the boiler room section to compensate for increased water flow in the area, due to slope and seam orientation.

Larger valley installed on boiler room section- 1/18/25

Overview- Boiler room section with newly adhered ice and water layer- New valley installed- 1/18/25

New ice and water layer adhered under large dormer area- 1/18/25