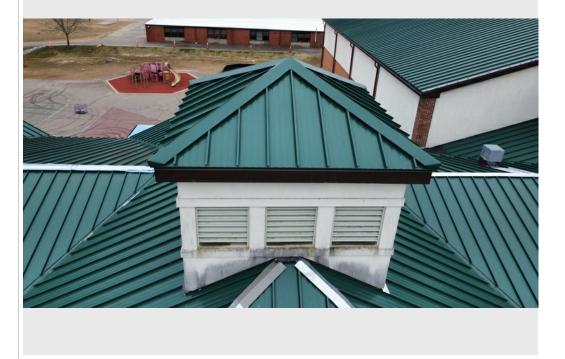

8

Large copula completed- 1/14/25

Overview- Large copula- 1/14/25

Gable clips installed on both sides of expansion joint- 1/14/25

Overview- 1/16/25

Crew installing panels on small copula-1/16/25

Crew installing panels on small copula-1/16/25