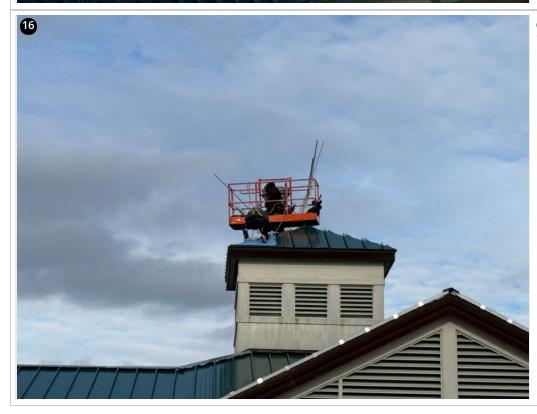

Snow guards installed on playground side-1/16/25

New ice and water layer adhered above boiler room section- 1/16/25

Crew installing panels on small copula-1/17/25

Small copula completed- 1/18/25

Small copula completed- 1/18/25

Larger valley installed on boiler room section- 1/18/25

Overview- Boiler room section with newly adhered ice and water layer- New valley installed- 1/18/25

New ice and water layer adhered under large dormer area- 1/18/25