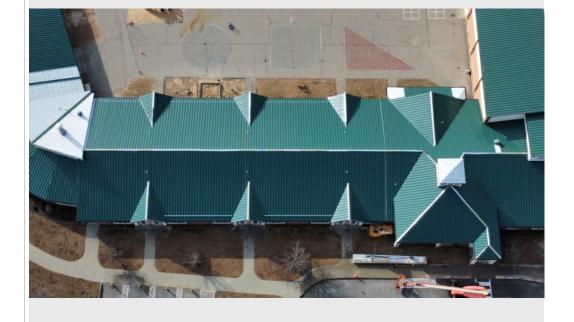

Both copula areas have been completed this week. A new ice and water layer was installed on the smaller copula as well as in the valley area above the boiler room.

A larger valley was also installed on the boiler room section to compensate for increased water flow in the area, due to slope and seam orientation.

Larger valley installed on boiler room section- 1/18/25

Overview- Boiler room section with newly adhered ice and water layer- New valley installed- 1/18/25

New ice and water layer adhered under large dormer area- 1/18/25