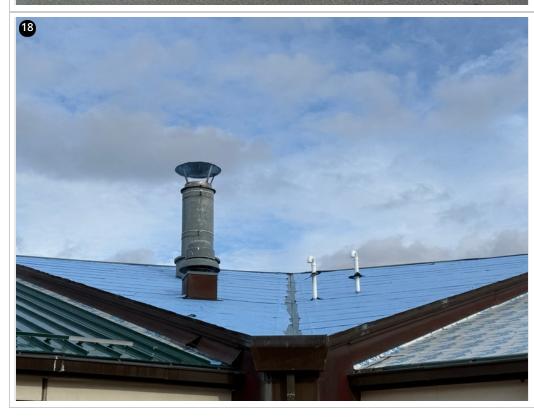

Both copula areas have been completed this week. A new ice and water layer was installed on the smaller copula as well as in the valley area above the boiler room.

A larger valley was also installed on the boiler room section to compensate for increased water flow in the area, due to slope and seam orientation.

Larger valley installed on boiler room section- 1/18/25

Overview- Boiler room section with newly adhered ice and water layer- New valley installed- 1/18/25

New ice and water layer adhered under large dormer area- 1/18/25