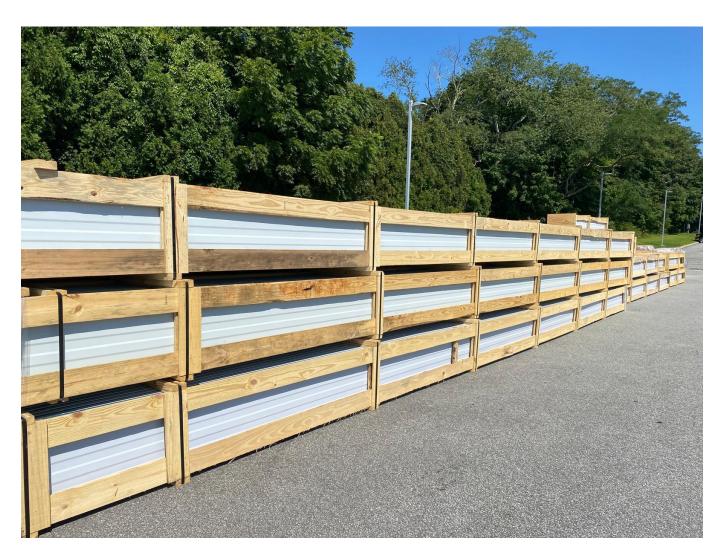

Panel Delivery: Metal Roof Panels have been delivered and stored at the back side of the school.

Observations: Rusting screws and nails noted on the roof of Gales Ferry School