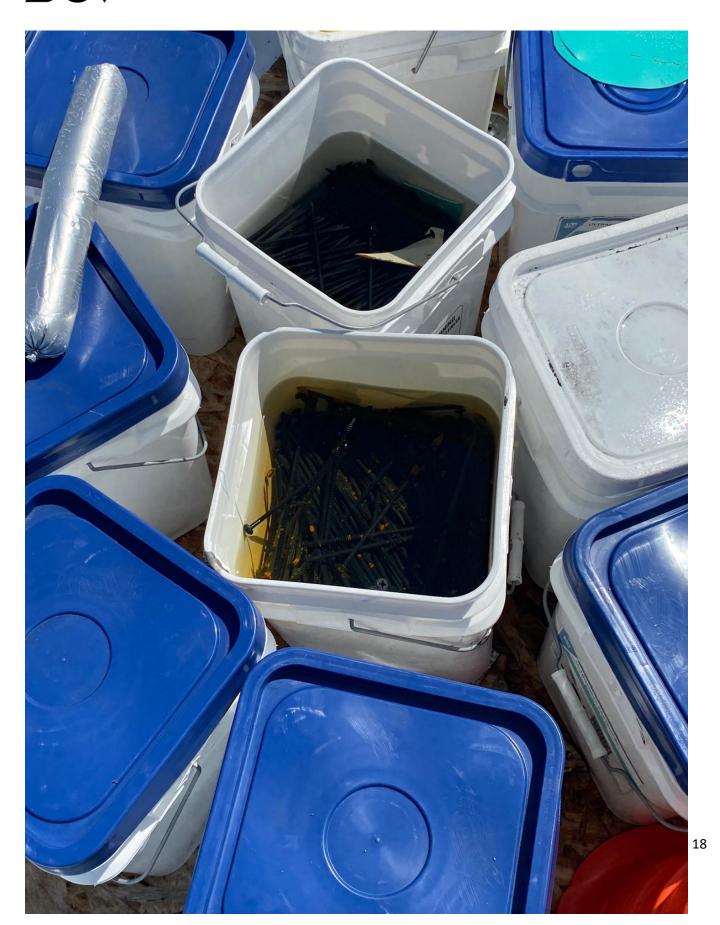

Panel Delivery: Metal Roof Panels have been delivered and stored at the back side of the school.

Observations: Rusting screws and nails noted on the roof of Gales Ferry School