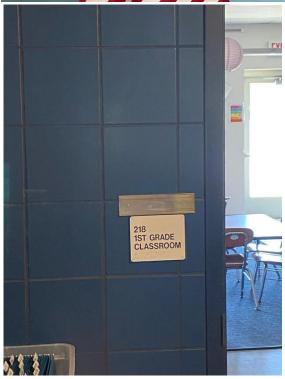

chool.

Findings: Identified several rooms with leaks and in the hallway.

Leaks Observed In: Hallway

Room 233

Room 231

Room 209

Room 205

Room 213

Room 222

Room 218

Room 116



Panel Delivery: Metal Roof Panels have been delivered and stored at the back side of the school.

Observations: Rusting screws and nails noted on the roof of Gales Ferry School

#### • Juliet Long School

Skylight Installation – Gene overseeing the installation of skylights on the roof with a team of nine workers.

One worker is dedicated to installing panels on the upper roof, and all necessary materials have been moved to the roof.



























280 TRUMBULL ST, 14<sup>TH</sup> FLOOR HARTFORD, CONNECTICUT 06103 TELEPHONE: 860.882.5600 FACSIMILE:860.218.2006 WWW.STVINC.COM