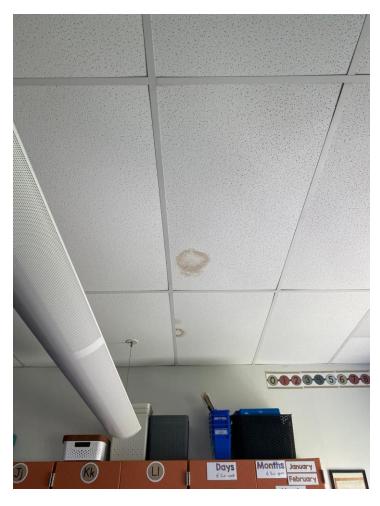

#### Gales Ferry School

Site Status: No one was present on-site.

Kyle and the Architect: Conducted a walkthrough of Gales Ferry School.

Findings: Identified several rooms with leaks and in the hallway.

Leaks Observed In: Hallway

Room 233

Room 231

Room 209

Room 205

Room 213

Room 222

Room 218

Room 116

Panel Delivery: Metal Roof Panels have been delivered and stored at the back side of the school.

Observations: Rusting screws and nails noted on the roof of Gales Ferry School