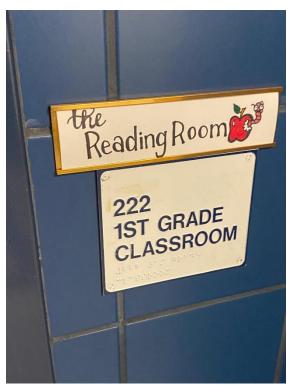

erry School.

Findings: Identified several rooms with leaks and in the hallway.

Leaks Observed In: Hallway

Room 233

Room 231

Room 209

Room 205

Room 213

Room 222

Room 218

Room 116



Panel Delivery: Metal Roof Panels have been delivered and stored at the back side of the school.

Observations: Rusting screws and nails noted on the roof of Gales Ferry School

#### • Juliet Long School

Skylight Installation – Gene overseeing the installation of skylights on the roof with a team of nine workers.

One worker is dedicated to installing panels on the upper roof, and all necessary materials have been moved to the roof.



























280 TRUMBULL ST, 14<sup>TH</sup> FLOOR HARTFORD, CONNECTICUT 06103 TELEPHONE: 860.882.5600 FACSIMILE:860.218.2006 WWW.STVINC.COM