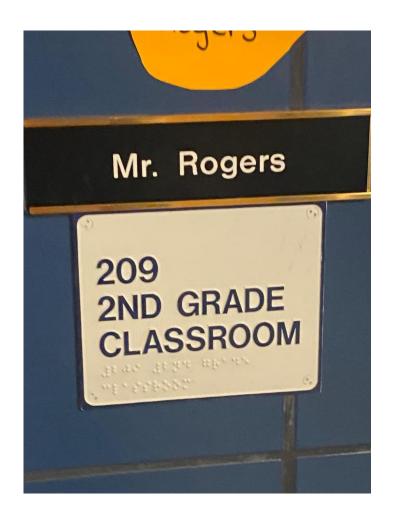

### **ON-SITE OBSERVATIONS:**

#### Gales Ferry School

Site Status: No one was present on-site.

Kyle and the Architect: Conducted a walkthrough of Gales Ferry School.

Findings: Identified several rooms with leaks and in the hallway.

Leaks Observed In: Hallway

Room 233

Room 231

Room 209

Room 205

Room 213

Room 222

Room 218

Room 116



Panel Delivery: Metal Roof Panels have been delivered and stored at the back side of the school.

Observations: Rusting screws and nails noted on the roof of Gales Ferry School

#### • Juliet Long School

Skylight Installation – Gene overseeing the installation of skylights on the roof with a team of nine workers.

One worker is dedicated to installing panels on the upper roof, and all necessary materials have been moved to the roof.



























280 TRUMBULL ST, 14<sup>TH</sup> FLOOR HARTFORD, CONNECTICUT 06103 TELEPHONE: 860.882.5600 FACSIMILE:860.218.2006 WWW.STVINC.COM