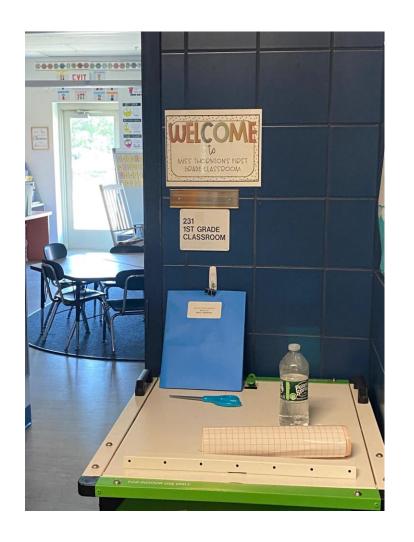

#### Gales Ferry School

Site Status: No one was present on-site.

Kyle and the Architect: Conducted a walkthrough of Gales Ferry School.

Findings: Identified several rooms with leaks and in the hallway.

Leaks Observed In: Hallway

Room 233

Room 231

Room 209

Room 205

Room 213

Room 222

Room 218

Room 116