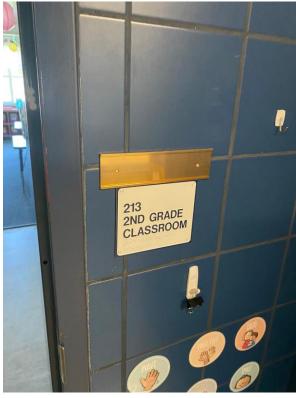

of Gales Ferry School.

Findings: Identified several rooms with leaks and in the hallway.

Leaks Observed In: Hallway

Room 233

Room 231

Room 209

Room 205

Room 213

Room 222

Room 218

Room 116



Panel Delivery: Metal Roof Panels have been delivered and stored at the back side of the school.

Observations: Rusting screws and nails noted on the roof of Gales Ferry School

#### • Juliet Long School

Skylight Installation – Gene overseeing the installation of skylights on the roof with a team of nine workers.

One worker is dedicated to installing panels on the upper roof, and all necessary materials have been moved to the roof.



























280 TRUMBULL ST, 14<sup>TH</sup> FLOOR HARTFORD, CONNECTICUT 06103 TELEPHONE: 860.882.5600 FACSIMILE:860.218.2006 WWW.STVINC.COM