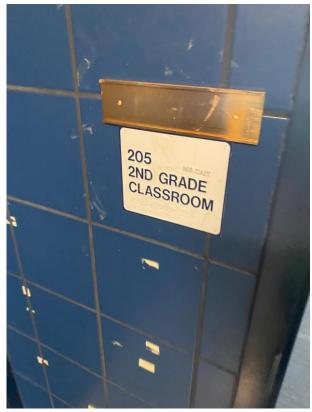

ITE OBSERVATIONS:**

#### Gales Ferry School

Site Status: No one was present on-site.

Kyle and the Architect: Conducted a walkthrough of Gales Ferry School.

Findings: Identified several rooms with leaks and in the hallway.

Leaks Observed In: Hallway

Room 233

Room 231

Room 209

Room 205

Room 213

Room 222

Room 218

Room 116



Panel Delivery: Metal Roof Panels have been delivered and stored at the back side of the school.

Observations: Rusting screws and nails noted on the roof of Gales Ferry School

#### • Juliet Long School

Skylight Installation – Gene overseeing the installation of skylights on the roof with a team of nine workers.

One worker is dedicated to installing panels on the upper roof, and all necessary materials have been moved to the roof.



























280 TRUMBULL ST, 14<sup>TH</sup> FLOOR HARTFORD, CONNECTICUT 06103 TELEPHONE: 860.882.5600 FACSIMILE:860.218.2006 WWW.STVINC.COM