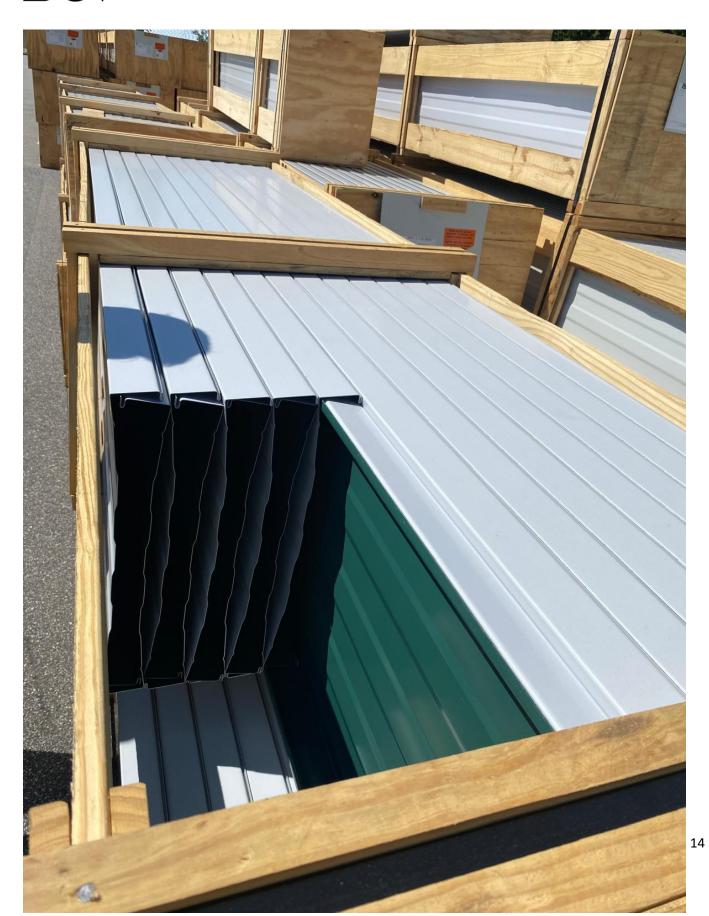

Panel Delivery: Metal Roof Panels have been delivered and stored at the back side of the school.

Observations: Rusting screws and nails noted on the roof of Gales Ferry School