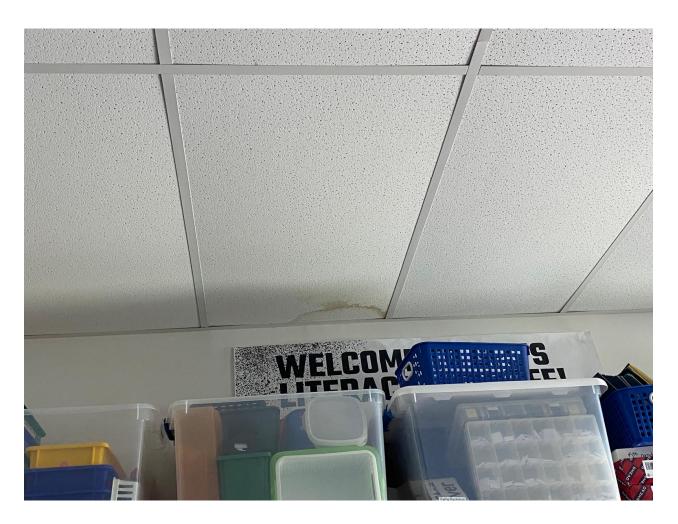

#### Gales Ferry School

Site Status: No one was present on-site.

Kyle and the Architect: Conducted a walkthrough of Gales Ferry School.

Findings: Identified several rooms with leaks and in the hallway.

Leaks Observed In: Hallway

Panel Delivery: Metal Roof Panels have been delivered and stored at the back side of the school.

Observations: Rusting screws and nails noted on the roof of Gales Ferry School