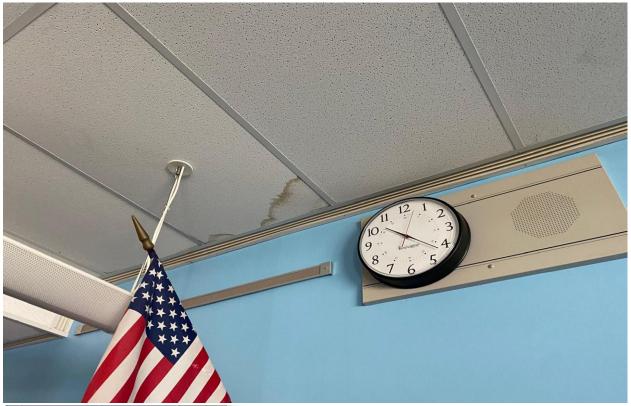

Room 233

Room 231

Room 209

Room 205

Room 213

Room 222

Room 218

Room 116

Panel Delivery: Metal Roof Panels have been delivered and stored at the back side of the school.

Observations: Rusting screws and nails noted on the roof of Gales Ferry School