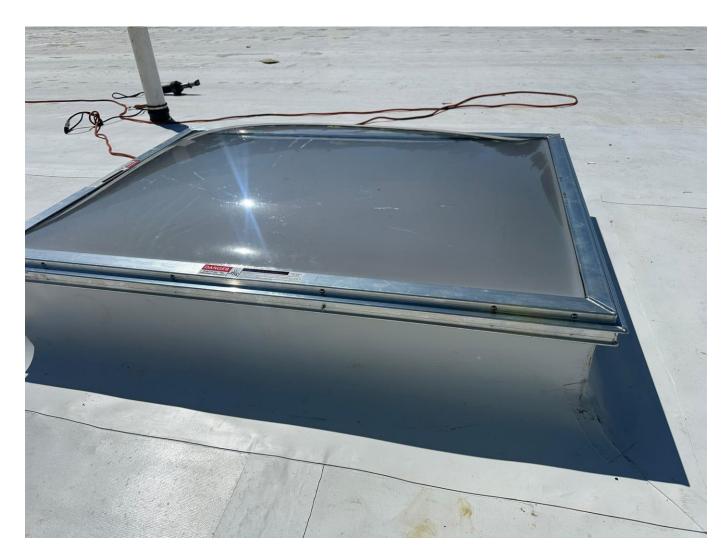

#### • Juliet Long School

Skylight Installation – Gene overseeing the installation of skylights on the roof with a team of nine workers.

One worker is dedicated to installing panels on the upper roof, and all necessary materials have been moved to the roof.