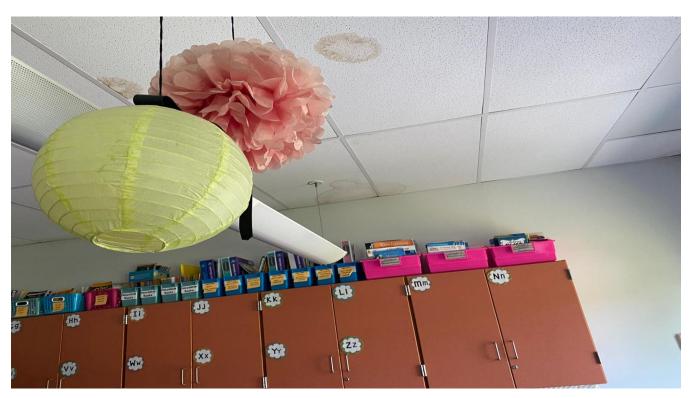

#### Gales Ferry School

Site Status: No one was present on-site.

Kyle and the Architect: Conducted a walkthrough of Gales Ferry School.

Findings: Identified several rooms with leaks and in the hallway.

Leaks Observed In: Hallway

Panel Delivery: Metal Roof Panels have been delivered and stored at the back side of the school.

Observations: Rusting screws and nails noted on the roof of Gales Ferry School