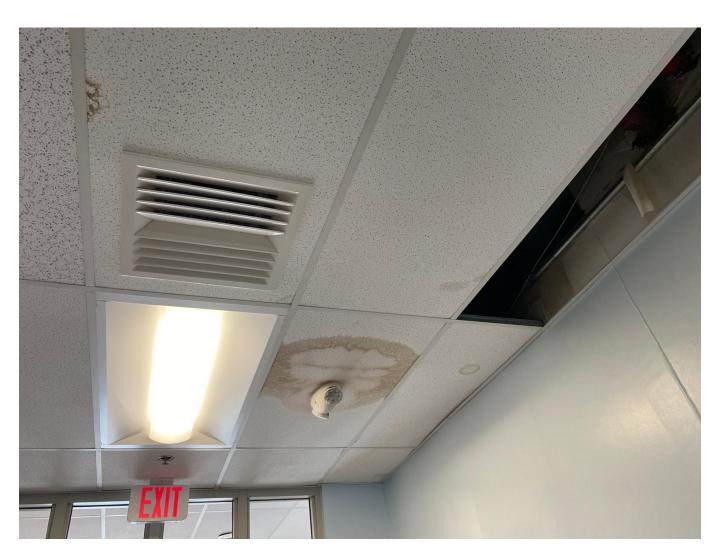

#### Gales Ferry School

Site Status: No one was present on-site.

Kyle and the Architect: Conducted a walkthrough of Gales Ferry School.

Findings: Identified several rooms with leaks and in the hallway.

Leaks Observed In: Hallway

Room 233

Room 231

Room 209

Room 205

Room 213

Room 222

Room 218

Room 116