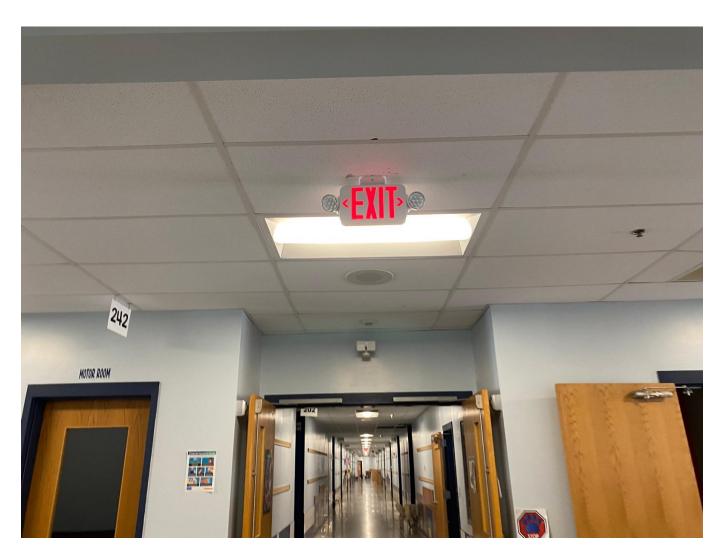

#### Gales Ferry School

Site Status: No one was present on-site.

Kyle and the Architect: Conducted a walkthrough of Gales Ferry School.

Findings: Identified several rooms with leaks and in the hallway.

Leaks Observed In: Hallway