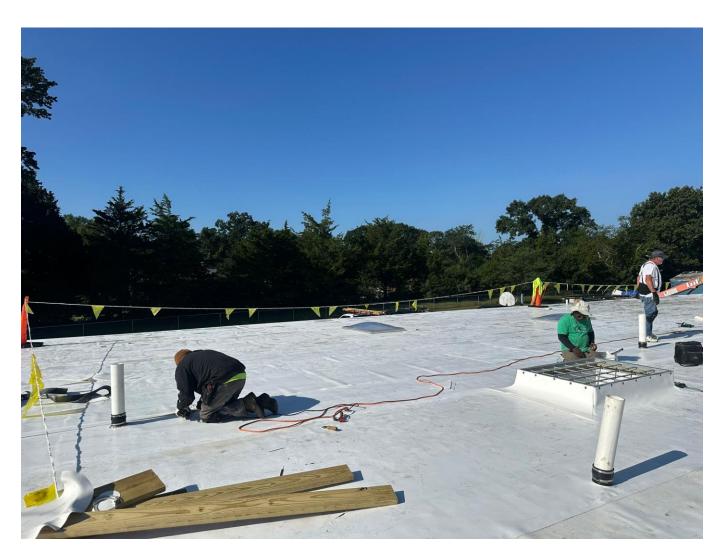

#### • Juliet Long School

Skylight Installation – Gene overseeing the installation of skylights on the roof with a team of nine workers.

One worker is dedicated to installing panels on the upper roof, and all necessary materials have been moved to the roof.