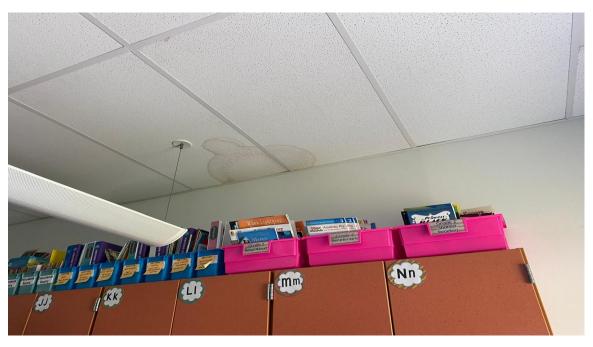

#### Gales Ferry School

Site Status: No one was present on-site.

Kyle and the Architect: Conducted a walkthrough of Gales Ferry School.

Findings: Identified several rooms with leaks and in the hallway.

Leaks Observed In: Hallway

Panel Delivery: Metal Roof Panels have been delivered and stored at the back side of the school.

Observations: Rusting screws and nails noted on the roof of Gales Ferry School