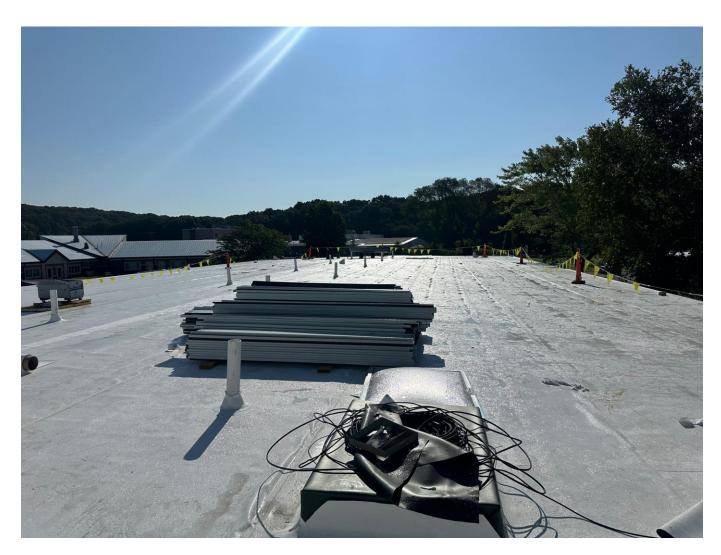

#### • Juliet Long School

Skylight Installation – Gene overseeing the installation of skylights on the roof with a team of nine workers.

One worker is dedicated to installing panels on the upper roof, and all necessary materials have been moved to the roof.