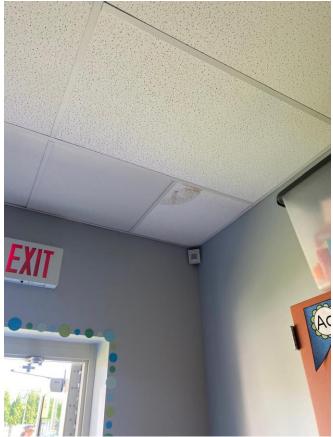

#### Gales Ferry School

Site Status: No one was present on-site.

Kyle and the Architect: Conducted a walkthrough of Gales Ferry School.

Findings: Identified several rooms with leaks and in the hallway.

Leaks Observed In: Hallway

Panel Delivery: Metal Roof Panels have been delivered and stored at the back side of the school.

Observations: Rusting screws and nails noted on the roof of Gales Ferry School