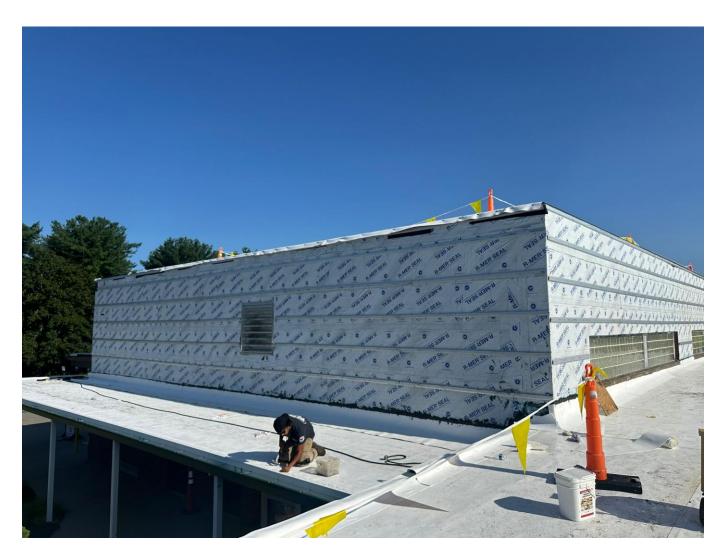

#### • Juliet Long School

Skylight Installation – Gene overseeing the installation of skylights on the roof with a team of nine workers.

One worker is dedicated to installing panels on the upper roof, and all necessary materials have been moved to the roof.