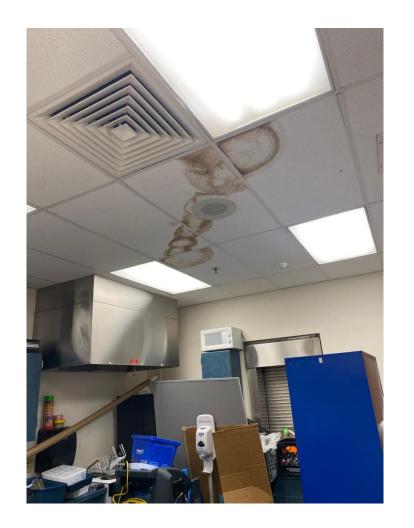

l.

Findings: Identified several rooms with leaks and in the hallway.

Leaks Observed In: Hallway

Room 233

Room 231

Room 209

Room 205

Room 213

Room 222

Room 218

Room 116



Panel Delivery: Metal Roof Panels have been delivered and stored at the back side of the school.

Observations: Rusting screws and nails noted on the roof of Gales Ferry School

#### • Juliet Long School

Skylight Installation – Gene overseeing the installation of skylights on the roof with a team of nine workers.

One worker is dedicated to installing panels on the upper roof, and all necessary materials have been moved to the roof.



























280 TRUMBULL ST, 14<sup>TH</sup> FLOOR HARTFORD, CONNECTICUT 06103 TELEPHONE: 860.882.5600 FACSIMILE:860.218.2006 WWW.STVINC.COM