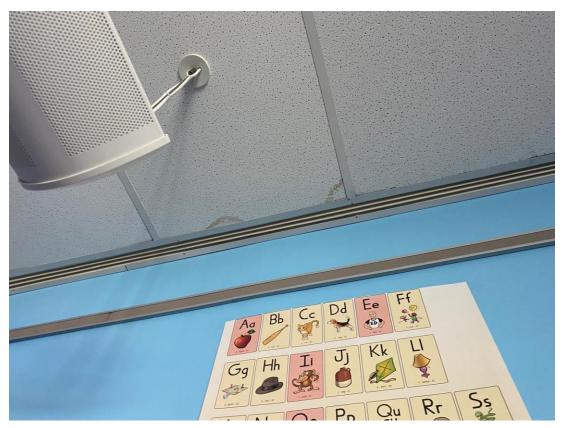

Room 233

Room 231

Room 209

Room 205

Room 213

Room 222

Room 218

Room 116

Panel Delivery: Metal Roof Panels have been delivered and stored at the back side of the school.

Observations: Rusting screws and nails noted on the roof of Gales Ferry School