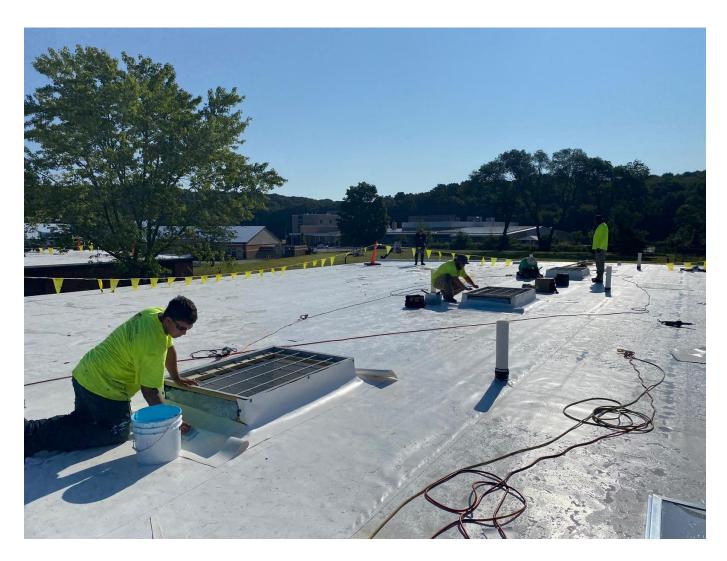

#### • Juliet Long School

Skylight Installation – Gene overseeing the installation of skylights on the roof with a team of nine workers.

One worker is dedicated to installing panels on the upper roof, and all necessary materials have been moved to the roof.