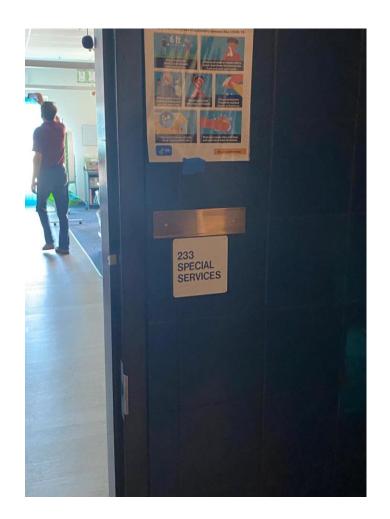

#### Gales Ferry School

Site Status: No one was present on-site.

Kyle and the Architect: Conducted a walkthrough of Gales Ferry School.

Findings: Identified several rooms with leaks and in the hallway.

Leaks Observed In: Hallway

Room 233

Room 231

Room 209

Room 205

Room 213

Room 222

Room 218

Room 116