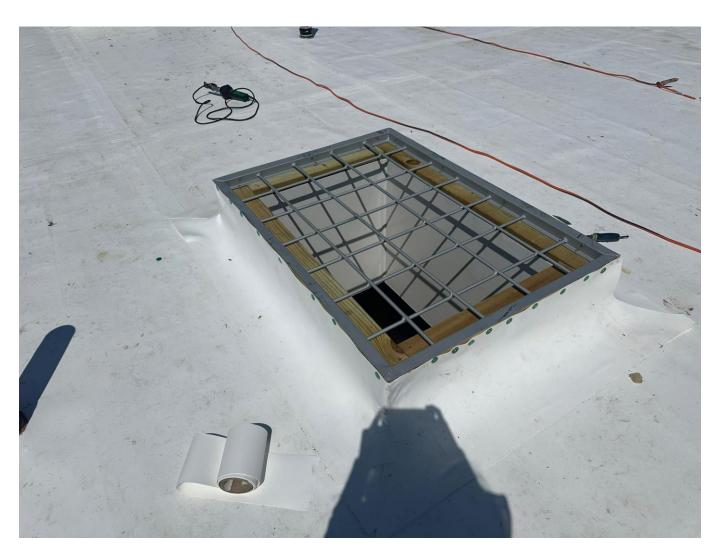

#### • Juliet Long School

Skylight Installation – Gene overseeing the installation of skylights on the roof with a team of nine workers.

One worker is dedicated to installing panels on the upper roof, and all necessary materials have been moved to the roof.