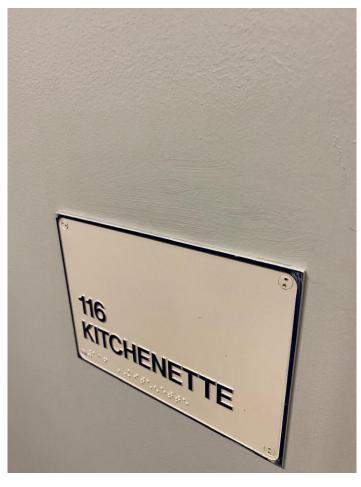

Findings: Identified several rooms with leaks and in the hallway.

Leaks Observed In: Hallway

Room 233

Room 231

Room 209

Room 205

Room 213

Room 222

Room 218

Room 116



Panel Delivery: Metal Roof Panels have been delivered and stored at the back side of the school.

Observations: Rusting screws and nails noted on the roof of Gales Ferry School

#### • Juliet Long School

Skylight Installation – Gene overseeing the installation of skylights on the roof with a team of nine workers.

One worker is dedicated to installing panels on the upper roof, and all necessary materials have been moved to the roof.



























280 TRUMBULL ST, 14<sup>TH</sup> FLOOR HARTFORD, CONNECTICUT 06103 TELEPHONE: 860.882.5600 FACSIMILE:860.218.2006 WWW.STVINC.COM