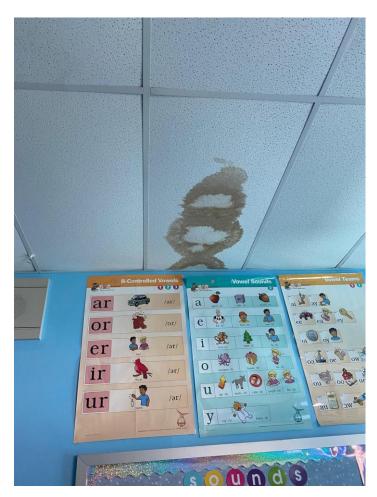

#### Gales Ferry School

Site Status: No one was present on-site.

Kyle and the Architect: Conducted a walkthrough of Gales Ferry School.

Findings: Identified several rooms with leaks and in the hallway.

Leaks Observed In: Hallway

Room 233

Room 231

Room 209

Room 205

Room 213

Room 222

Room 218

Room 116

Panel Delivery: Metal Roof Panels have been delivered and stored at the back side of the school.

Observations: Rusting screws and nails noted on the roof of Gales Ferry School