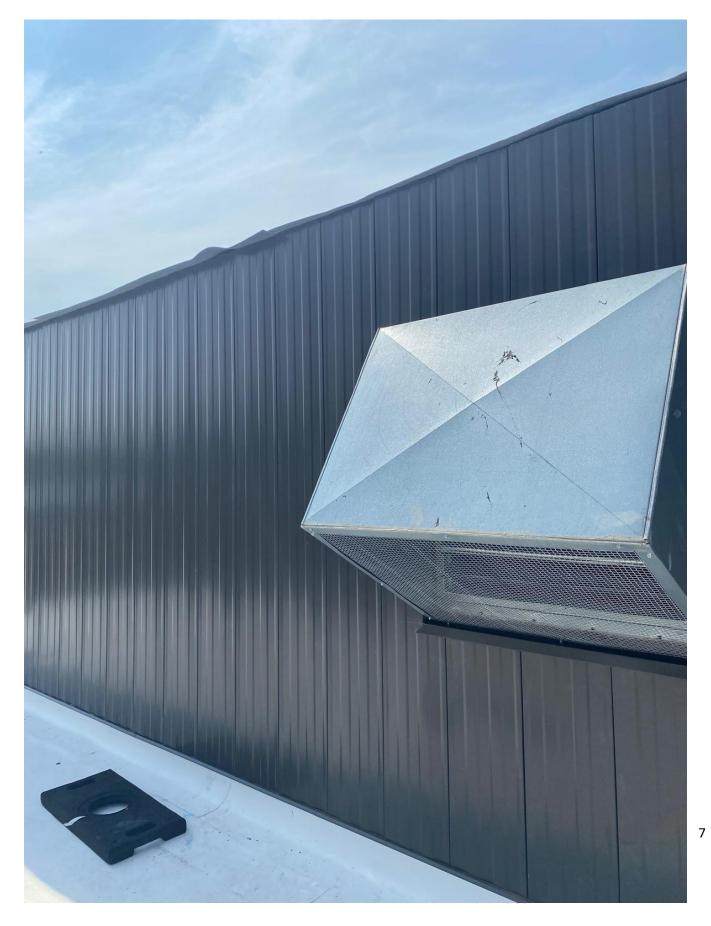

#### **Juliet Long School**

- Skylights Activities Conducted: Gene was on-site supervising a team of three workers who were actively engaged in the installation and finalization tasks on the skylights and roofing sections.
- Metal Panel Installation: A team consisting of three metal workers commenced the installation of metal panels.