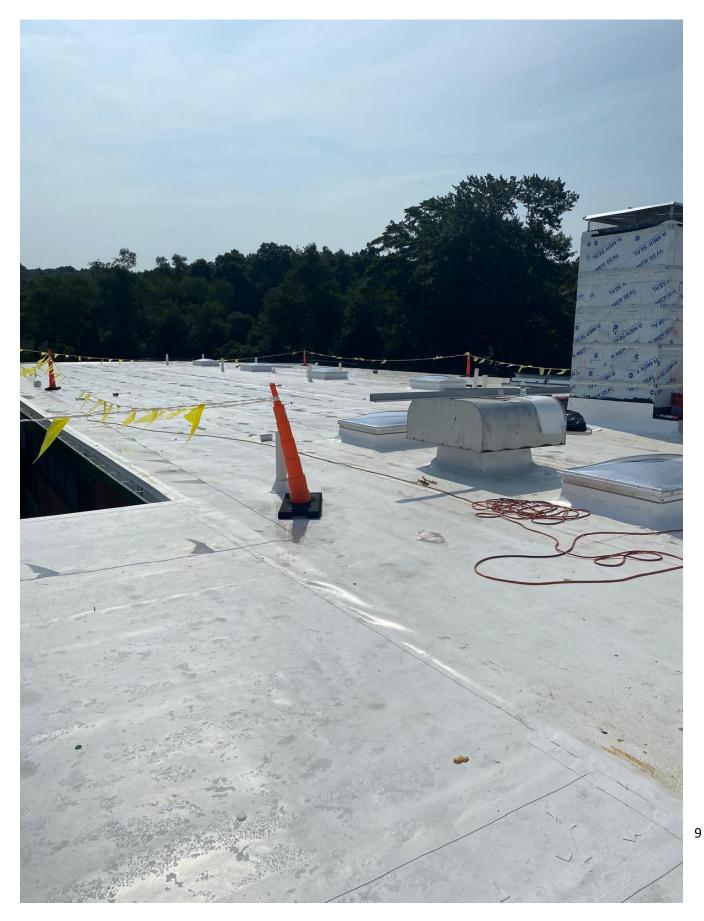

#### **Juliet Long School**

- Skylights Activities Conducted: Gene was on-site supervising a team of three workers who were actively engaged in the installation and finalization tasks on the skylights and roofing sections.
- Metal Panel Installation: A team consisting of three metal workers commenced the installation of metal panels.