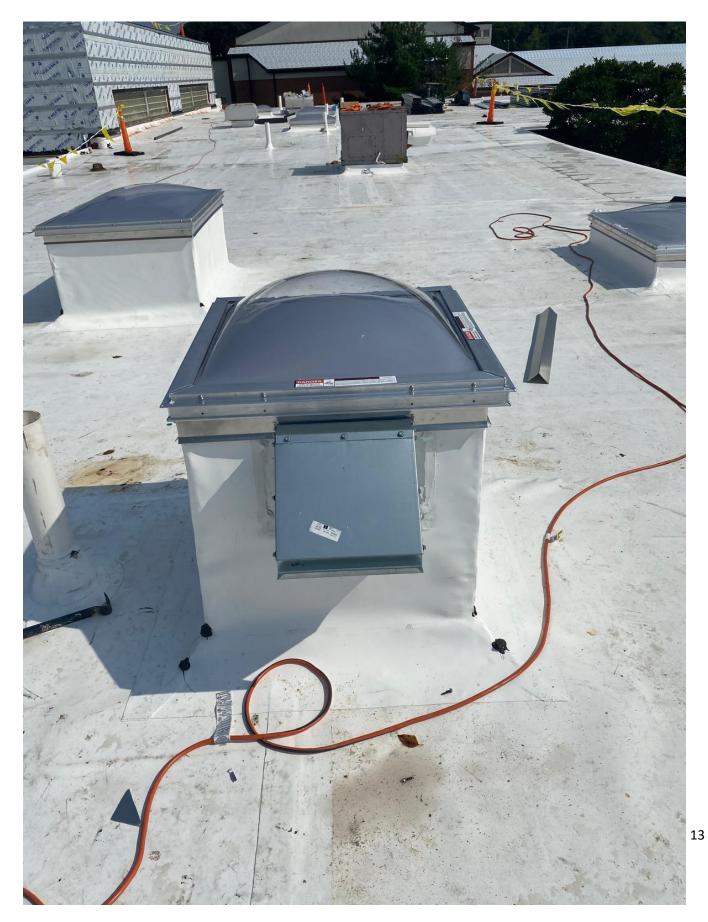

#### **Juliet Long School**

- Skylights Activities Conducted: Gene was on-site supervising a team of three workers who were actively engaged in the installation and finalization tasks on the skylights and roofing sections.
- Metal Panel Installation: A team consisting of three metal workers commenced the installation of metal panels.