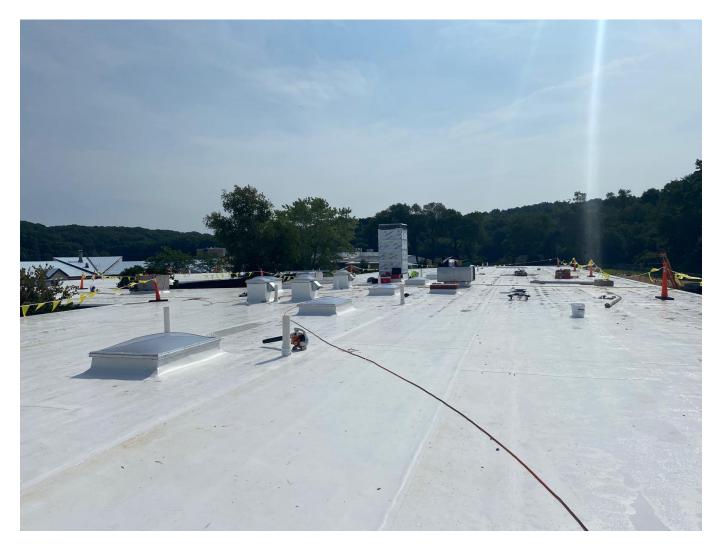

#### **Juliet Long School**

- Skylights Activities Conducted: Gene was on-site supervising a team of three workers who were actively engaged in the installation and finalization tasks on the skylights and roofing sections.
- Metal Panel Installation: A team consisting of three metal workers commenced the installation of metal panels.