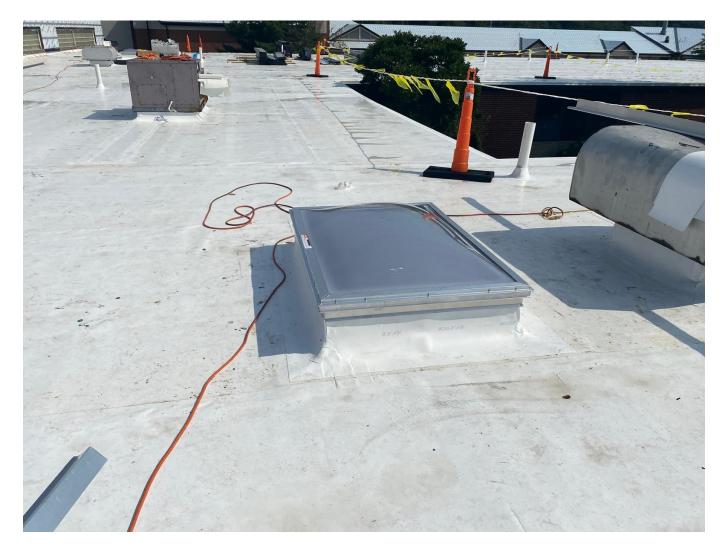

#### **Juliet Long School**

- Skylights Activities Conducted: Gene was on-site supervising a team of three workers who were actively engaged in the installation and finalization tasks on the skylights and roofing sections.
- Metal Panel Installation: A team consisting of three metal workers commenced the installation of metal panels.