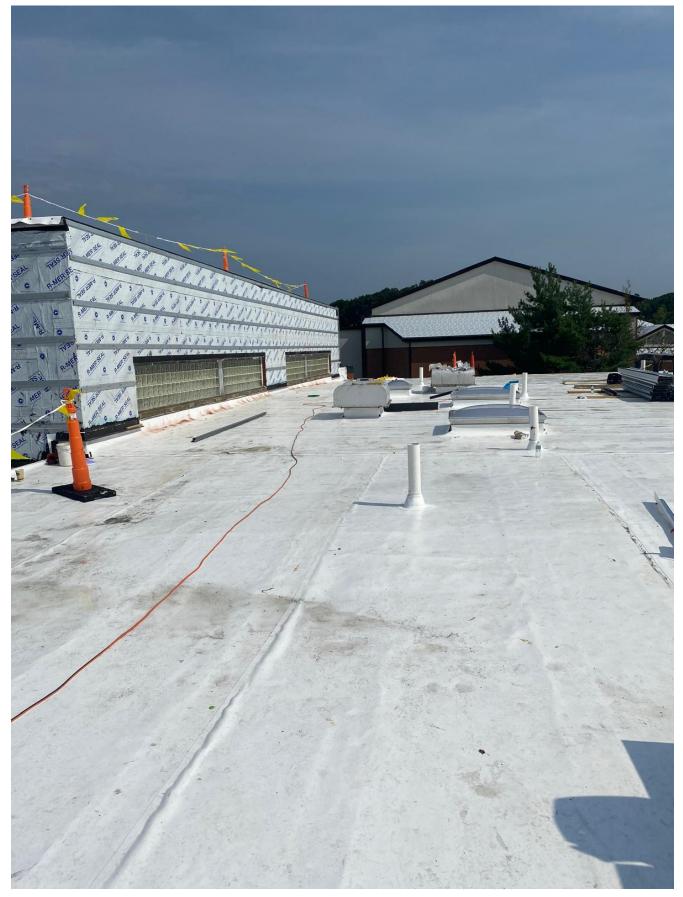

#### **Juliet Long School**

- Skylights Activities Conducted: Gene was on-site supervising a team of three workers who were actively engaged in the installation and finalization tasks on the skylights and roofing sections.
- Metal Panel Installation: A team consisting of three metal workers commenced the installation of metal panels.