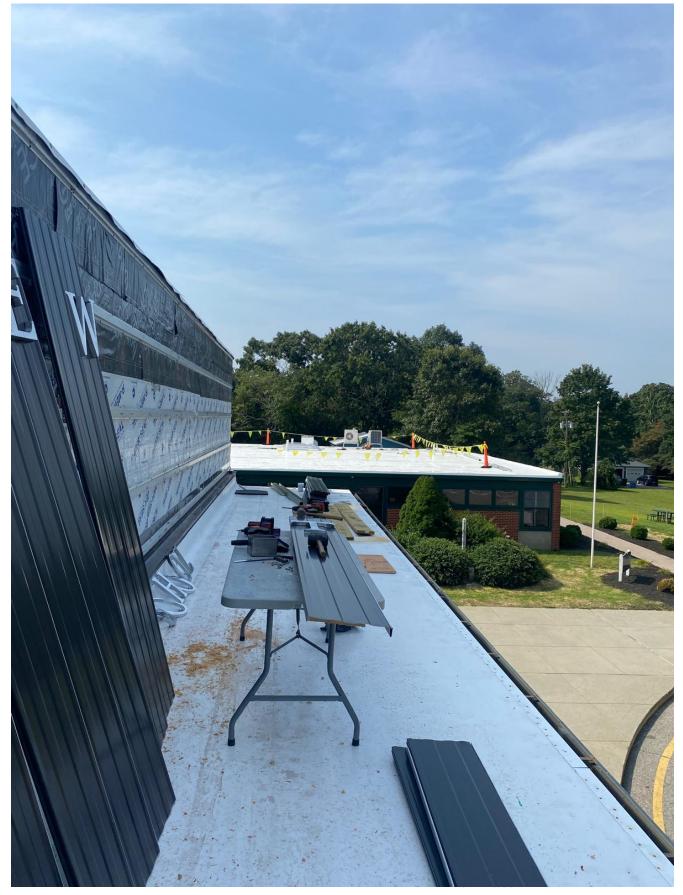

#### **Juliet Long School**

- Skylights Activities Conducted: Gene was on-site supervising a team of three workers who were actively engaged in the installation and finalization tasks on the skylights and roofing sections.
- Metal Panel Installation: A team consisting of three metal workers commenced the installation of metal panels.