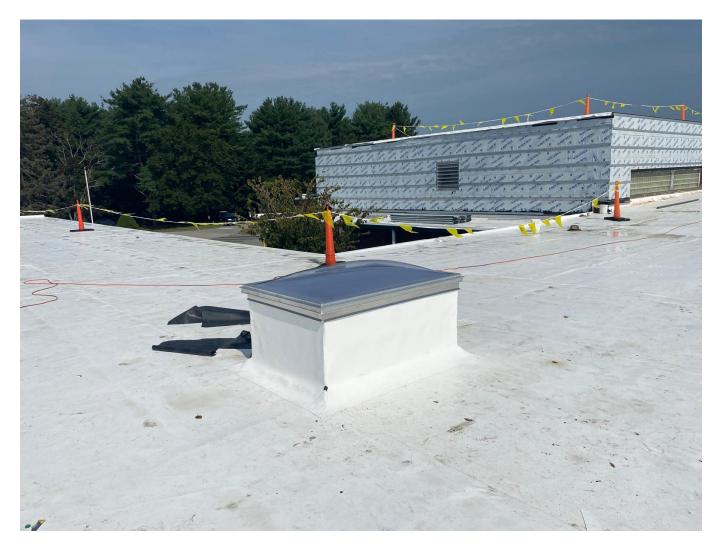

#### **Juliet Long School**

- Skylights Activities Conducted: Gene was on-site supervising a team of three workers who were actively engaged in the installation and finalization tasks on the skylights and roofing sections.
- Metal Panel Installation: A team consisting of three metal workers commenced the installation of metal panels.