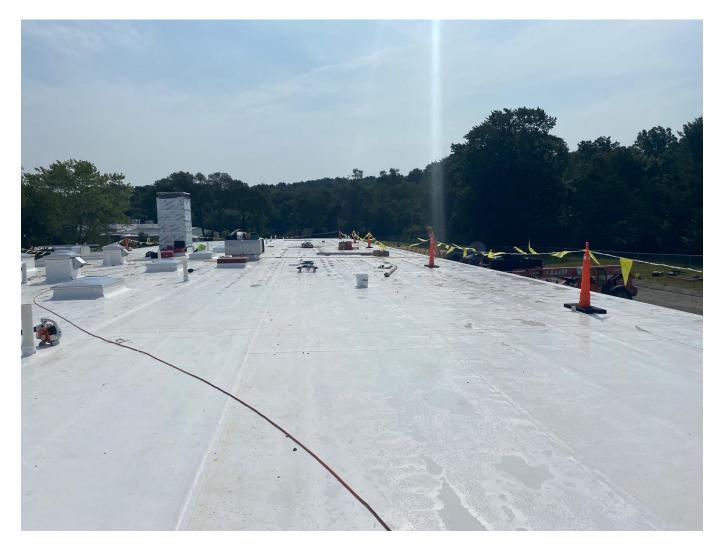

#### **Juliet Long School**

- Skylights Activities Conducted: Gene was on-site supervising a team of three workers who were actively engaged in the installation and finalization tasks on the skylights and roofing sections.
- Metal Panel Installation: A team consisting of three metal workers commenced the installation of metal panels.