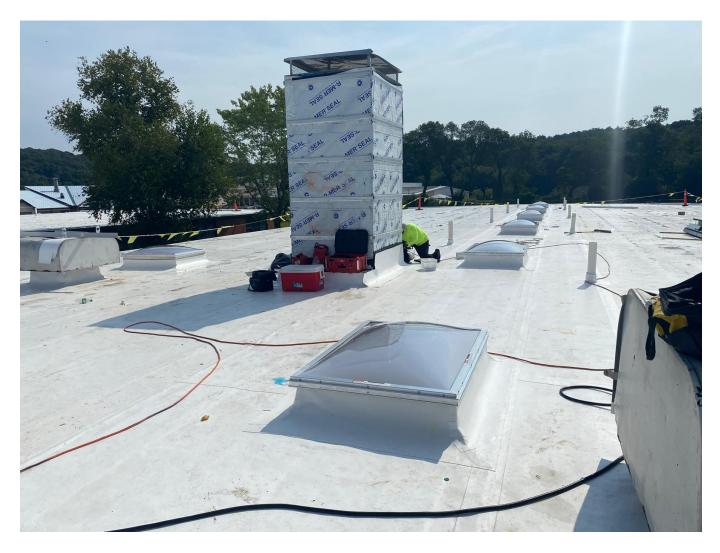

#### **Juliet Long School**

- Skylights Activities Conducted: Gene was on-site supervising a team of three workers who were actively engaged in the installation and finalization tasks on the skylights and roofing sections.
- Metal Panel Installation: A team consisting of three metal workers commenced the installation of metal panels.