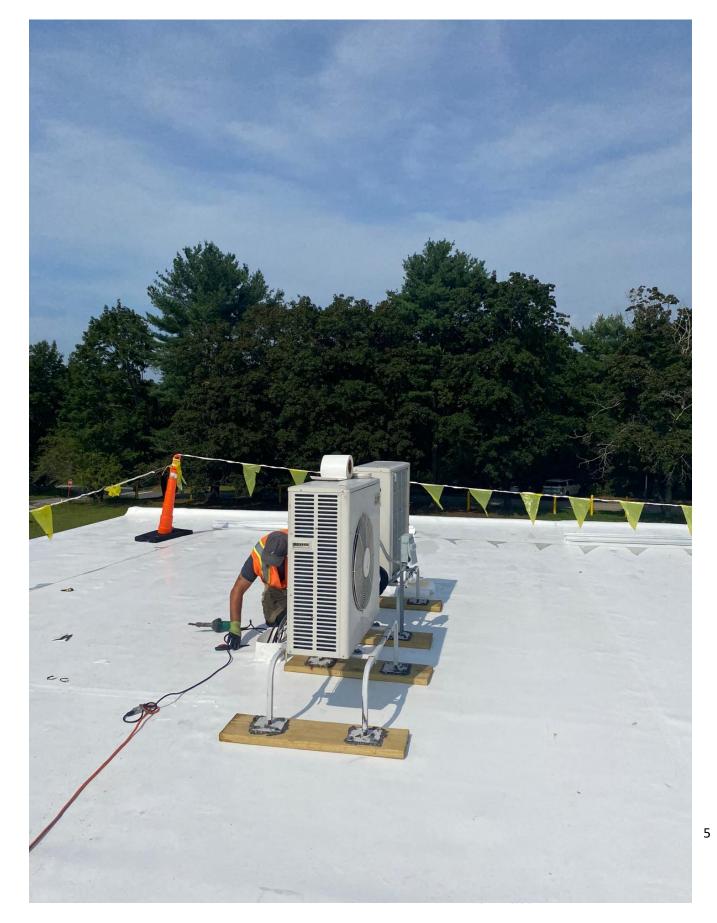

#### **Juliet Long School**

- Skylights Activities Conducted: Gene was on-site supervising a team of three workers who were actively engaged in the installation and finalization tasks on the skylights and roofing sections.
- Metal Panel Installation: A team consisting of three metal workers commenced the installation of metal panels.