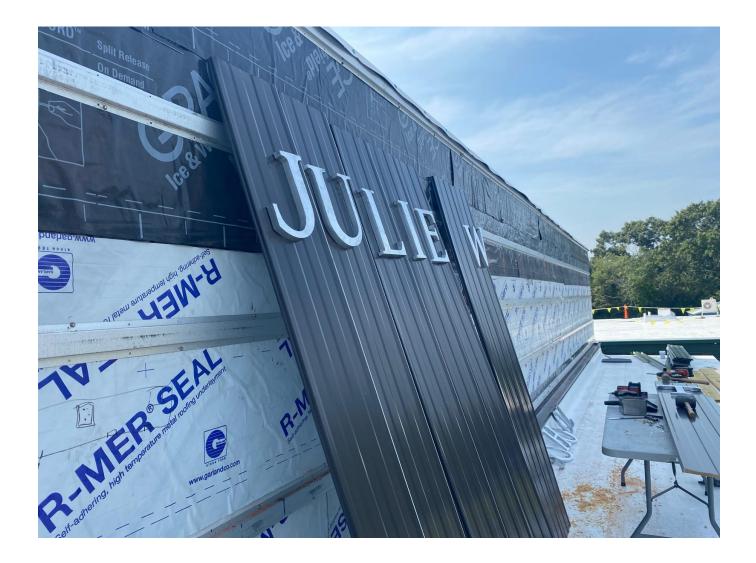

#### **Juliet Long School**

- Skylights Activities Conducted: Gene was on-site supervising a team of three workers who were actively engaged in the installation and finalization tasks on the skylights and roofing sections.
- Metal Panel Installation: A team consisting of three metal workers commenced the installation of metal panels.