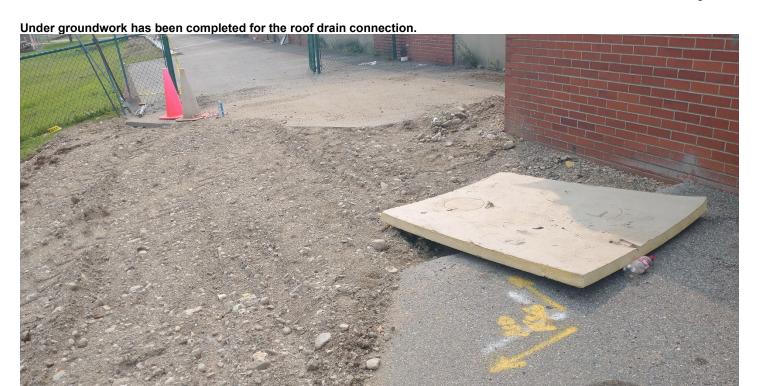

## Silver Petrucelli + Associates 3190 Whitney Avenue | Hamden CT 06518 311 State Street | New London CT 06320 203 230 9007 silverpetrucelli.com

**Field** Report Page 1 of 5

|                                                                                                                                                                                         |                         |                               |                                   |      |               |                |                          |             |             |                         |                   | Field              | Rep | ort No.: | 06           |
|-----------------------------------------------------------------------------------------------------------------------------------------------------------------------------------------|-------------------------|-------------------------------|-----------------------------------|------|---------------|----------------|--------------------------|-------------|-------------|-------------------------|-------------------|--------------------|-----|----------|--------------|
| SP&A Project No:                                                                                                                                                                        |                         |                               | 22.331                            |      |               |                |                          |             | Report Date | e: 08-1                 | 6-2024 Time:      |                    |     | 11:00AM  |              |
|                                                                                                                                                                                         | (                       | Project:<br>(Name & Location) | Juliet Lo<br>1854 CT-<br>Gales Fe | CT ( | )6335<br>tor: |                |                          |             |             |                         |                   |                    |     |          |              |
| Gold Seal Roofing, LLC Weather                                                                                                                                                          |                         |                               |                                   |      |               |                |                          | Day of Week |             |                         |                   |                    |     |          |              |
| ☐ Temp. Range: 76°                                                                                                                                                                      |                         |                               |                                   |      |               | ⊠ Clear        | © Conditions □ Dusty □ M |             |             |                         | Monday ☐ Thursday |                    |     |          |              |
|                                                                                                                                                                                         | Clear                   | □ Rain                        | ☐ Foggy ☐ Warm                    |      |               | ☐ Muddy        |                          | •           |             |                         |                   | uesday ⊠ Friday    |     |          |              |
|                                                                                                                                                                                         |                         |                               | □ Cold □ Hot                      |      |               | ☐ Other        |                          | -           |             |                         |                   | Inesday ☐ Saturday |     |          |              |
| Type of Work Observed Being Performed                                                                                                                                                   |                         |                               |                                   |      |               |                |                          |             |             |                         |                   |                    |     |          |              |
| 1                                                                                                                                                                                       |                         | Site work                     | 7                                 |      | ☐ Gene        |                | ral<br>es/Drywall        | 13          |             | Specialties/<br>Service | Food              | 19                 |     | Sprinkle | ər           |
| 2                                                                                                                                                                                       |                         | Demolition                    |                                   | 8    |               |                | ows & Doors              | 14          |             | Elevators               |                   | 20                 | ×   | Finish r | netal        |
| 3                                                                                                                                                                                       |                         | Concrete                      |                                   |      |               | Roofi          |                          | 15          |             | Plumbing                |                   | 21                 |     | Iron wo  |              |
| 4                                                                                                                                                                                       | □ Masonry               |                               |                                   | 10   |               | Floor          | ing                      | 16          |             | HVAC                    |                   | 22                 |     |          | (Tri-state)  |
| 5                                                                                                                                                                                       |                         |                               |                                   | 11   |               | Pool           |                          | 17          |             | Electrical              |                   | 23                 |     |          | /is/Low Volt |
| 6                                                                                                                                                                                       | 6 Carpentry/Casework/ 1 |                               |                                   | 12   |               | Paint<br>Finis | ing/Interior<br>hes      | 18          |             | Temperature Controls/BN |                   | 24                 |     | Other:   |              |
| Wo                                                                                                                                                                                      | rk Po                   | erformed at time              | of site vis                       | it:  |               | 1 11110        |                          |             | -           |                         |                   | <u> </u>           |     | <u>l</u> |              |
| - A                                                                                                                                                                                     | ppro                    | ximate number o               | f workers                         | on s | ite -         | - 10           |                          |             |             |                         |                   |                    |     |          |              |
|                                                                                                                                                                                         |                         | ng on roof A cap              |                                   |      |               |                |                          |             |             |                         |                   |                    |     |          |              |
| - General cleaning was in progress.                                                                                                                                                     |                         |                               |                                   |      |               |                |                          |             |             |                         |                   |                    |     |          |              |
| General Remarks:                                                                                                                                                                        |                         |                               |                                   |      |               |                |                          |             |             |                         |                   |                    |     |          |              |
| - Project is on schedule.                                                                                                                                                               |                         |                               |                                   |      |               |                |                          |             |             |                         |                   |                    |     |          |              |
| - Under groundwork has been completed for the roof drain connection. See attached photo.                                                                                                |                         |                               |                                   |      |               |                |                          |             |             |                         |                   |                    |     |          |              |
| - Roof A cap sheets were being installed. All seems will be welded. Laying sheets first. See attached photo.<br>- Roof A is about 85% complete with the cap sheets. See attached photo. |                         |                               |                                   |      |               |                |                          |             |             |                         |                   |                    |     |          |              |
| - Roof A is about 85% complete with the cap sneets. See attached photo Roof D & E caps sheets are to be installed before the metal panels.                                              |                         |                               |                                   |      |               |                |                          |             |             |                         |                   |                    |     |          |              |
| - Roof vent sides are too short on roof A, will insert an inner coupling to hold the top vent pipe to the lower. See attached                                                           |                         |                               |                                   |      |               |                |                          |             |             |                         |                   |                    |     |          |              |
|                                                                                                                                                                                         | photo.                  |                               |                                   |      |               |                |                          |             |             |                         |                   |                    |     |          |              |
|                                                                                                                                                                                         | r                       |                               |                                   |      |               |                |                          |             |             |                         |                   |                    |     |          |              |
|                                                                                                                                                                                         | Visitors:               |                               |                                   |      |               |                |                          |             |             |                         |                   |                    |     |          |              |
| - N                                                                                                                                                                                     | - None.                 |                               |                                   |      |               |                |                          |             |             |                         |                   |                    |     |          |              |
| Construction Administrator: Steven June                                                                                                                                                 |                         |                               |                                   |      |               |                |                          |             |             |                         |                   | 8/22/2024          |     |          |              |
|                                                                                                                                                                                         |                         |                               |                                   |      |               | (Print I       | Name)                    |             |             | (Sig                    | nature)           |                    |     | <u> </u> | (Date)       |
| Copies To: ☐ CA ☐ Architect ☒ Contractor ☒ Ov                                                                                                                                           |                         |                               |                                   |      |               |                |                          |             |             |                         |                   |                    |     |          |              |