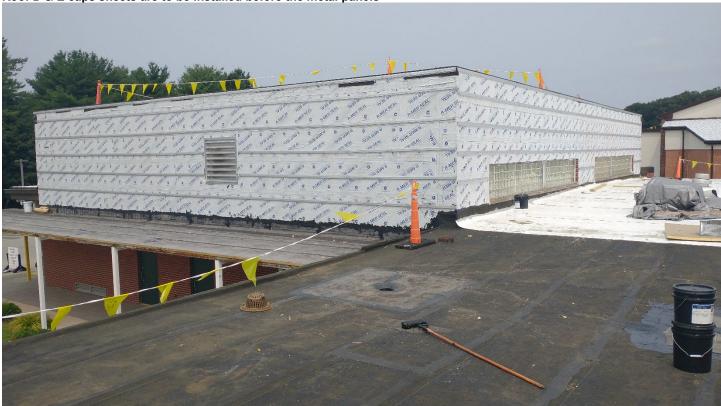

## Silver Petrucelli + Associates 3190 Whitney Avenue | Hamden CT 06518 311 State Street | New London CT 06320 203 230 9007 silverpetrucelli.com

**Field** Report Page 1 of 5

|                                                                                                                                                                                         |                         |                               |                                   |      |               |                |                          |             |             |                         |                   | Field              | Rep | ort No.: | 06           |
|-----------------------------------------------------------------------------------------------------------------------------------------------------------------------------------------|-------------------------|-------------------------------|-----------------------------------|------|---------------|----------------|--------------------------|-------------|-------------|-------------------------|-------------------|--------------------|-----|----------|--------------|
| SP&A Project No:                                                                                                                                                                        |                         |                               | 22.331                            |      |               |                |                          |             | Report Date | e: 08-1                 | 6-2024 Time:      |                    |     | 11:00AM  |              |
|                                                                                                                                                                                         | (                       | Project:<br>(Name & Location) | Juliet Lo<br>1854 CT-<br>Gales Fe | CT ( | )6335<br>tor: |                |                          |             |             |                         |                   |                    |     |          |              |
| Gold Seal Roofing, LLC Weather                                                                                                                                                          |                         |                               |                                   |      |               |                |                          | Day of Week |             |                         |                   |                    |     |          |              |
| ☐ Temp. Range: 76°                                                                                                                                                                      |                         |                               |                                   |      |               | ⊠ Clear        | © Conditions □ Dusty □ M |             |             |                         | Monday ☐ Thursday |                    |     |          |              |
|                                                                                                                                                                                         | Clear                   | □ Rain                        | ☐ Foggy ☐ Warm                    |      |               | ☐ Muddy        |                          | •           |             |                         |                   | uesday ⊠ Friday    |     |          |              |
|                                                                                                                                                                                         |                         |                               | □ Cold □ Hot                      |      |               | ☐ Other        |                          | -           |             |                         |                   | Inesday ☐ Saturday |     |          |              |
| Type of Work Observed Being Performed                                                                                                                                                   |                         |                               |                                   |      |               |                |                          |             |             |                         |                   |                    |     |          |              |
| 1                                                                                                                                                                                       |                         | Site work                     | 7                                 |      | ☐ Gene        |                | ral<br>es/Drywall        | 13          |             | Specialties/<br>Service | Food              | 19                 |     | Sprinkle | ər           |
| 2                                                                                                                                                                                       |                         | Demolition                    |                                   | 8    |               |                | ows & Doors              | 14          |             | Elevators               |                   | 20                 | ×   | Finish r | netal        |
| 3                                                                                                                                                                                       |                         | Concrete                      |                                   |      |               | Roofi          |                          | 15          |             | Plumbing                |                   | 21                 |     | Iron wo  |              |
| 4                                                                                                                                                                                       | □ Masonry               |                               |                                   | 10   |               | Floor          | ing                      | 16          |             | HVAC                    |                   | 22                 |     |          | (Tri-state)  |
| 5                                                                                                                                                                                       |                         |                               |                                   | 11   |               | Pool           |                          | 17          |             | Electrical              |                   | 23                 |     |          | /is/Low Volt |
| 6                                                                                                                                                                                       | 6 Carpentry/Casework/ 1 |                               |                                   | 12   |               | Paint<br>Finis | ing/Interior<br>hes      | 18          |             | Temperature Controls/BN |                   | 24                 |     | Other:   |              |
| Wo                                                                                                                                                                                      | rk Po                   | erformed at time              | of site vis                       | it:  |               | 1 11110        |                          |             | -           |                         |                   | <u> </u>           |     | <u>l</u> |              |
| - A                                                                                                                                                                                     | ppro                    | ximate number o               | f workers                         | on s | ite -         | - 10           |                          |             |             |                         |                   |                    |     |          |              |
|                                                                                                                                                                                         |                         | ng on roof A cap              |                                   |      |               |                |                          |             |             |                         |                   |                    |     |          |              |
| - General cleaning was in progress.                                                                                                                                                     |                         |                               |                                   |      |               |                |                          |             |             |                         |                   |                    |     |          |              |
| General Remarks:                                                                                                                                                                        |                         |                               |                                   |      |               |                |                          |             |             |                         |                   |                    |     |          |              |
| - Project is on schedule.                                                                                                                                                               |                         |                               |                                   |      |               |                |                          |             |             |                         |                   |                    |     |          |              |
| - Under groundwork has been completed for the roof drain connection. See attached photo.                                                                                                |                         |                               |                                   |      |               |                |                          |             |             |                         |                   |                    |     |          |              |
| - Roof A cap sheets were being installed. All seems will be welded. Laying sheets first. See attached photo.<br>- Roof A is about 85% complete with the cap sheets. See attached photo. |                         |                               |                                   |      |               |                |                          |             |             |                         |                   |                    |     |          |              |
| - Roof A is about 85% complete with the cap sneets. See attached photo Roof D & E caps sheets are to be installed before the metal panels.                                              |                         |                               |                                   |      |               |                |                          |             |             |                         |                   |                    |     |          |              |
| - Roof vent sides are too short on roof A, will insert an inner coupling to hold the top vent pipe to the lower. See attached                                                           |                         |                               |                                   |      |               |                |                          |             |             |                         |                   |                    |     |          |              |
|                                                                                                                                                                                         | photo.                  |                               |                                   |      |               |                |                          |             |             |                         |                   |                    |     |          |              |
|                                                                                                                                                                                         | r                       |                               |                                   |      |               |                |                          |             |             |                         |                   |                    |     |          |              |
|                                                                                                                                                                                         | Visitors:               |                               |                                   |      |               |                |                          |             |             |                         |                   |                    |     |          |              |
| - N                                                                                                                                                                                     | - None.                 |                               |                                   |      |               |                |                          |             |             |                         |                   |                    |     |          |              |
| Construction Administrator: Steven June                                                                                                                                                 |                         |                               |                                   |      |               |                |                          |             |             |                         |                   | 8/22/2024          |     |          |              |
|                                                                                                                                                                                         |                         |                               |                                   |      |               | (Print I       | Name)                    |             |             | (Sig                    | nature)           |                    |     | <u> </u> | (Date)       |
| Copies To: ☐ CA ☐ Architect ☒ Contractor ☒ Ov                                                                                                                                           |                         |                               |                                   |      |               |                |                          |             |             |                         |                   |                    |     |          |              |

PHOTOS (see next page);

ENGINEERS INTERIORS

Roof A is about 85% complete with the cap sheets

Roof D & E caps sheets are to be installed before the metal panels

Roof A - Seams need to be welded