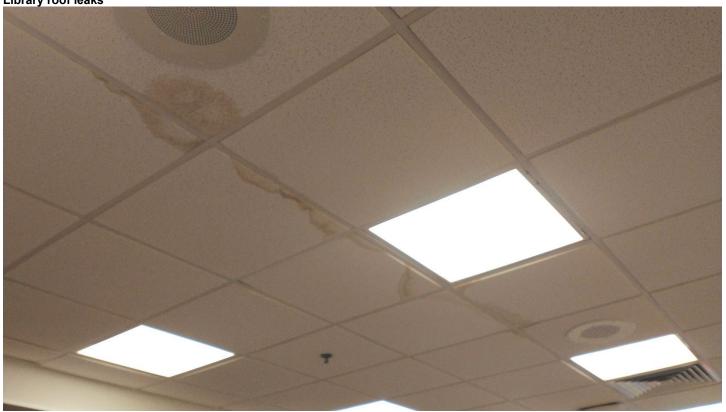

## **Field** Report Page 1 of 4

|                                                                                                                                                                                                                                                                                                                                                                                                                                                                                                                                                                                                                                                      |           | Field Report No.           |                     |         |                                |                            |        | ort No.: | 16                |            |             |  |
|------------------------------------------------------------------------------------------------------------------------------------------------------------------------------------------------------------------------------------------------------------------------------------------------------------------------------------------------------------------------------------------------------------------------------------------------------------------------------------------------------------------------------------------------------------------------------------------------------------------------------------------------------|-----------|----------------------------|---------------------|---------|--------------------------------|----------------------------|--------|----------|-------------------|------------|-------------|--|
| SP&A Project No:                                                                                                                                                                                                                                                                                                                                                                                                                                                                                                                                                                                                                                     | 22.331    |                            |                     |         | Report Date                    | e: 12-1                    | 4      | Time:    | 9:30AM            |            |             |  |
| Project:<br>(Name & Location)                                                                                                                                                                                                                                                                                                                                                                                                                                                                                                                                                                                                                        |           |                            |                     |         |                                |                            |        |          |                   |            |             |  |
| General Contractor: The Imperial Company, Inc.                                                                                                                                                                                                                                                                                                                                                                                                                                                                                                                                                                                                       |           |                            |                     |         |                                |                            |        |          |                   |            |             |  |
| Weat                                                                                                                                                                                                                                                                                                                                                                                                                                                                                                                                                                                                                                                 | Site      | Site Conditions Day of Wee |                     |         |                                |                            |        |          |                   |            |             |  |
| ☐ Temp. Range: 48°                                                                                                                                                                                                                                                                                                                                                                                                                                                                                                                                                                                                                                   |           |                            | ⊠ Clear             | ☐ Dusty |                                |                            | ☐ Mond | •        |                   |            |             |  |
| ⊠ Clear □ Rain                                                                                                                                                                                                                                                                                                                                                                                                                                                                                                                                                                                                                                       | - 337     | Warm                       | ☐ Muddy             |         | □ Windy □ Tue                  |                            |        |          | -                 |            |             |  |
| ☐ Overcast ☐ Snow                                                                                                                                                                                                                                                                                                                                                                                                                                                                                                                                                                                                                                    | □ Cold □  | Hot                        | ☐ Other             | □ Wedn  |                                |                            |        |          | nesday 🗆 Saturday |            |             |  |
| Type of Work Observed Being Performed                                                                                                                                                                                                                                                                                                                                                                                                                                                                                                                                                                                                                |           |                            |                     |         |                                |                            |        |          |                   |            |             |  |
| 1  Site work                                                                                                                                                                                                                                                                                                                                                                                                                                                                                                                                                                                                                                         |           |                            | ral<br>es/Drywall   | 13      | 13   Specialties/ Food Service |                            |        | 19       |                   | Sprinkle   | ∍r          |  |
| 2 Demolition                                                                                                                                                                                                                                                                                                                                                                                                                                                                                                                                                                                                                                         | 8         | ☐ Wind                     | ows & Doors         | 14      |                                | Elevators                  |        | 20       | $\boxtimes$       | Finish n   | netal       |  |
| 3                                                                                                                                                                                                                                                                                                                                                                                                                                                                                                                                                                                                                                                    | 9 □ Roc   |                            | ing                 | 15      |                                | Plumbing                   |        | 21       |                   | Iron wo    | rkers       |  |
| 4 □ Masonry                                                                                                                                                                                                                                                                                                                                                                                                                                                                                                                                                                                                                                          | s 11      | ☐ Floor                    | ing                 | 16      |                                | HVAC                       |        | 22       |                   |            | Tri-state)  |  |
| 5                                                                                                                                                                                                                                                                                                                                                                                                                                                                                                                                                                                                                                                    |           | ☐ Pool                     |                     | 17      |                                | Electrical                 |        | 23       |                   |            | is/Low Volt |  |
| 6                                                                                                                                                                                                                                                                                                                                                                                                                                                                                                                                                                                                                                                    |           | ☐ Paint<br>Finis           | ing/Interior<br>hes | 18      |                                | Temperature<br>Controls/BN |        | 24       |                   | Other:     |             |  |
| Work Performed at time of site visit:                                                                                                                                                                                                                                                                                                                                                                                                                                                                                                                                                                                                                |           |                            |                     |         |                                |                            |        |          |                   |            |             |  |
| - Approximate number of workers on site – 4<br>- Installing panels between the Gymnasium & the gable with mechanical louvers on roof D. See attached photo.                                                                                                                                                                                                                                                                                                                                                                                                                                                                                          |           |                            |                     |         |                                |                            |        |          |                   |            |             |  |
| General Remarks:                                                                                                                                                                                                                                                                                                                                                                                                                                                                                                                                                                                                                                     |           |                            |                     |         |                                |                            |        |          |                   |            |             |  |
| - Panels that were installed and have short screws need to be replaced need to be observed for the correct screw length by Garland & SPA in areas where the underside decking is not visible.  - Tentative schedule handed at last week's site visit is attached.  - Discussed during the site visit was how the rake boards meeting with the new roof panels. Imperial to send an RFI. See attached photo.  - For record, the following rooms active leaks and most were reviewed during the site visit —  - Library (see attached photo)  - Hallway near gym  - 236 x2  - 233  - 231  - 227 (see attached photo)  - 226  - 218  Visitors:  - None. |           |                            |                     |         |                                |                            |        |          |                   |            |             |  |
| Construction Administrat                                                                                                                                                                                                                                                                                                                                                                                                                                                                                                                                                                                                                             | Stever    | .June                      |                     |         |                                |                            |        |          | ,                 | 12/19/2024 |             |  |
| Sonstituction Auministrat                                                                                                                                                                                                                                                                                                                                                                                                                                                                                                                                                                                                                            |           | (Print Name)               |                     |         | (Signature)                    |                            |        |          | (Date)            |            |             |  |
| Copies To: □ CA □                                                                                                                                                                                                                                                                                                                                                                                                                                                                                                                                                                                                                                    | Architect | ⊠ Cont                     | ractor 🛭 🗘 Ov       | wners   |                                |                            |        |          |                   |            |             |  |