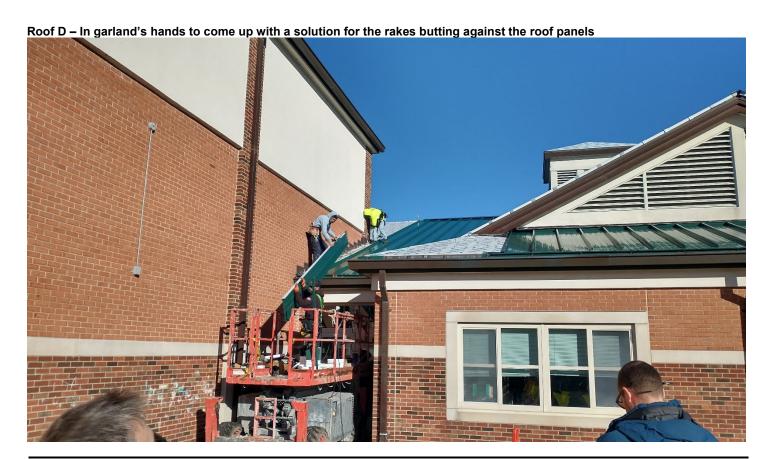

## **Field** Report Page 1 of 4

|                                                                                                                                                                                                                                                                                                                                                                                                                                                                                                                                                                                                                                                      |           | Field Report No.           |                     |         |                                |                            |        | ort No.: | 16                |            |             |  |
|------------------------------------------------------------------------------------------------------------------------------------------------------------------------------------------------------------------------------------------------------------------------------------------------------------------------------------------------------------------------------------------------------------------------------------------------------------------------------------------------------------------------------------------------------------------------------------------------------------------------------------------------------|-----------|----------------------------|---------------------|---------|--------------------------------|----------------------------|--------|----------|-------------------|------------|-------------|--|
| SP&A Project No:                                                                                                                                                                                                                                                                                                                                                                                                                                                                                                                                                                                                                                     | 22.331    |                            |                     |         | Report Date                    | e: 12-1                    | 4      | Time:    | 9:30AM            |            |             |  |
| Project:<br>(Name & Location)                                                                                                                                                                                                                                                                                                                                                                                                                                                                                                                                                                                                                        |           |                            |                     |         |                                |                            |        |          |                   |            |             |  |
| General Contractor: The Imperial Company, Inc.                                                                                                                                                                                                                                                                                                                                                                                                                                                                                                                                                                                                       |           |                            |                     |         |                                |                            |        |          |                   |            |             |  |
| Weat                                                                                                                                                                                                                                                                                                                                                                                                                                                                                                                                                                                                                                                 | Site      | Site Conditions Day of Wee |                     |         |                                |                            |        |          |                   |            |             |  |
| ☐ Temp. Range: 48°                                                                                                                                                                                                                                                                                                                                                                                                                                                                                                                                                                                                                                   |           |                            | ⊠ Clear             | ☐ Dusty |                                |                            | ☐ Mond | •        |                   |            |             |  |
| ⊠ Clear □ Rain                                                                                                                                                                                                                                                                                                                                                                                                                                                                                                                                                                                                                                       | - 337     | Warm                       | ☐ Muddy             |         | □ Windy □ Tue                  |                            |        |          | -                 |            |             |  |
| ☐ Overcast ☐ Snow                                                                                                                                                                                                                                                                                                                                                                                                                                                                                                                                                                                                                                    | □ Cold □  | Hot                        | ☐ Other             | □ Wedn  |                                |                            |        |          | nesday 🗆 Saturday |            |             |  |
| Type of Work Observed Being Performed                                                                                                                                                                                                                                                                                                                                                                                                                                                                                                                                                                                                                |           |                            |                     |         |                                |                            |        |          |                   |            |             |  |
| 1  Site work                                                                                                                                                                                                                                                                                                                                                                                                                                                                                                                                                                                                                                         |           |                            | ral<br>es/Drywall   | 13      | 13   Specialties/ Food Service |                            |        | 19       |                   | Sprinkle   | ∍r          |  |
| 2 Demolition                                                                                                                                                                                                                                                                                                                                                                                                                                                                                                                                                                                                                                         | 8         | ☐ Wind                     | ows & Doors         | 14      |                                | Elevators                  |        | 20       | $\boxtimes$       | Finish n   | netal       |  |
| 3                                                                                                                                                                                                                                                                                                                                                                                                                                                                                                                                                                                                                                                    | 9 □ Roc   |                            | ing                 | 15      |                                | Plumbing                   |        | 21       |                   | Iron wo    | rkers       |  |
| 4 □ Masonry                                                                                                                                                                                                                                                                                                                                                                                                                                                                                                                                                                                                                                          | s 11      | ☐ Floor                    | ing                 | 16      |                                | HVAC                       |        | 22       |                   |            | Tri-state)  |  |
| 5                                                                                                                                                                                                                                                                                                                                                                                                                                                                                                                                                                                                                                                    |           | ☐ Pool                     |                     | 17      |                                | Electrical                 |        | 23       |                   |            | is/Low Volt |  |
| 6                                                                                                                                                                                                                                                                                                                                                                                                                                                                                                                                                                                                                                                    |           | ☐ Paint<br>Finis           | ing/Interior<br>hes | 18      |                                | Temperature<br>Controls/BN |        | 24       |                   | Other:     |             |  |
| Work Performed at time of site visit:                                                                                                                                                                                                                                                                                                                                                                                                                                                                                                                                                                                                                |           |                            |                     |         |                                |                            |        |          |                   |            |             |  |
| - Approximate number of workers on site – 4<br>- Installing panels between the Gymnasium & the gable with mechanical louvers on roof D. See attached photo.                                                                                                                                                                                                                                                                                                                                                                                                                                                                                          |           |                            |                     |         |                                |                            |        |          |                   |            |             |  |
| General Remarks:                                                                                                                                                                                                                                                                                                                                                                                                                                                                                                                                                                                                                                     |           |                            |                     |         |                                |                            |        |          |                   |            |             |  |
| - Panels that were installed and have short screws need to be replaced need to be observed for the correct screw length by Garland & SPA in areas where the underside decking is not visible.  - Tentative schedule handed at last week's site visit is attached.  - Discussed during the site visit was how the rake boards meeting with the new roof panels. Imperial to send an RFI. See attached photo.  - For record, the following rooms active leaks and most were reviewed during the site visit —  - Library (see attached photo)  - Hallway near gym  - 236 x2  - 233  - 231  - 227 (see attached photo)  - 226  - 218  Visitors:  - None. |           |                            |                     |         |                                |                            |        |          |                   |            |             |  |
| Construction Administrat                                                                                                                                                                                                                                                                                                                                                                                                                                                                                                                                                                                                                             | Stever    | .June                      |                     |         |                                |                            |        |          | ,                 | 12/19/2024 |             |  |
| Sonstituction Auministrat                                                                                                                                                                                                                                                                                                                                                                                                                                                                                                                                                                                                                            |           | (Print Name)               |                     |         | (Signature)                    |                            |        |          | (Date)            |            |             |  |
| Copies To: □ CA □                                                                                                                                                                                                                                                                                                                                                                                                                                                                                                                                                                                                                                    | Architect | ⊠ Cont                     | ractor 🛭 🗘 Ov       | wners   |                                |                            |        |          |                   |            |             |  |