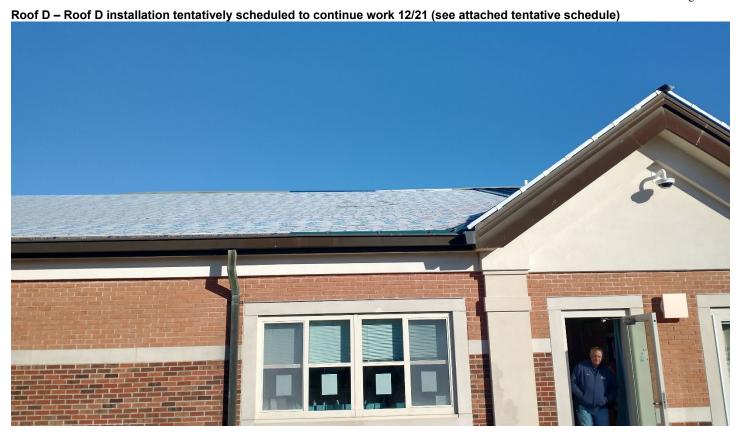

## **Field** Report Page 1 of 4

|                                                                                                                                                                                                                                                                                                                                                                                                                                                                                                                                                                                                                                                      |           | Field Report No.           |                     |         |                                |                            |        | ort No.: | 16                |            |             |  |
|------------------------------------------------------------------------------------------------------------------------------------------------------------------------------------------------------------------------------------------------------------------------------------------------------------------------------------------------------------------------------------------------------------------------------------------------------------------------------------------------------------------------------------------------------------------------------------------------------------------------------------------------------|-----------|----------------------------|---------------------|---------|--------------------------------|----------------------------|--------|----------|-------------------|------------|-------------|--|
| SP&A Project No:                                                                                                                                                                                                                                                                                                                                                                                                                                                                                                                                                                                                                                     | 22.331    |                            |                     |         | Report Date                    | e: 12-1                    | 4      | Time:    | 9:30AM            |            |             |  |
| Project:<br>(Name & Location)                                                                                                                                                                                                                                                                                                                                                                                                                                                                                                                                                                                                                        |           |                            |                     |         |                                |                            |        |          |                   |            |             |  |
| General Contractor: The Imperial Company, Inc.                                                                                                                                                                                                                                                                                                                                                                                                                                                                                                                                                                                                       |           |                            |                     |         |                                |                            |        |          |                   |            |             |  |
| Weat                                                                                                                                                                                                                                                                                                                                                                                                                                                                                                                                                                                                                                                 | Site      | Site Conditions Day of Wee |                     |         |                                |                            |        |          |                   |            |             |  |
| ☐ Temp. Range: 48°                                                                                                                                                                                                                                                                                                                                                                                                                                                                                                                                                                                                                                   |           |                            | ⊠ Clear             | ☐ Dusty |                                |                            | ☐ Mond | •        |                   |            |             |  |
| ⊠ Clear □ Rain                                                                                                                                                                                                                                                                                                                                                                                                                                                                                                                                                                                                                                       | - 337     | Warm                       | ☐ Muddy             |         | □ Windy □ Tue                  |                            |        |          | -                 |            |             |  |
| ☐ Overcast ☐ Snow                                                                                                                                                                                                                                                                                                                                                                                                                                                                                                                                                                                                                                    | □ Cold □  | Hot                        | ☐ Other             | □ Wedn  |                                |                            |        |          | nesday 🗆 Saturday |            |             |  |
| Type of Work Observed Being Performed                                                                                                                                                                                                                                                                                                                                                                                                                                                                                                                                                                                                                |           |                            |                     |         |                                |                            |        |          |                   |            |             |  |
| 1  Site work                                                                                                                                                                                                                                                                                                                                                                                                                                                                                                                                                                                                                                         |           |                            | ral<br>es/Drywall   | 13      | 13   Specialties/ Food Service |                            |        | 19       |                   | Sprinkle   | ∍r          |  |
| 2 Demolition                                                                                                                                                                                                                                                                                                                                                                                                                                                                                                                                                                                                                                         | 8         | ☐ Wind                     | ows & Doors         | 14      |                                | Elevators                  |        | 20       | $\boxtimes$       | Finish n   | netal       |  |
| 3                                                                                                                                                                                                                                                                                                                                                                                                                                                                                                                                                                                                                                                    | 9 □ Roc   |                            | ing                 | 15      |                                | Plumbing                   |        | 21       |                   | Iron wo    | rkers       |  |
| 4 □ Masonry                                                                                                                                                                                                                                                                                                                                                                                                                                                                                                                                                                                                                                          | s 11      | ☐ Floor                    | ing                 | 16      |                                | HVAC                       |        | 22       |                   |            | Tri-state)  |  |
| 5                                                                                                                                                                                                                                                                                                                                                                                                                                                                                                                                                                                                                                                    |           | ☐ Pool                     |                     | 17      |                                | Electrical                 |        | 23       |                   |            | is/Low Volt |  |
| 6                                                                                                                                                                                                                                                                                                                                                                                                                                                                                                                                                                                                                                                    |           | ☐ Paint<br>Finis           | ing/Interior<br>hes | 18      |                                | Temperature<br>Controls/BN |        | 24       |                   | Other:     |             |  |
| Work Performed at time of site visit:                                                                                                                                                                                                                                                                                                                                                                                                                                                                                                                                                                                                                |           |                            |                     |         |                                |                            |        |          |                   |            |             |  |
| - Approximate number of workers on site – 4<br>- Installing panels between the Gymnasium & the gable with mechanical louvers on roof D. See attached photo.                                                                                                                                                                                                                                                                                                                                                                                                                                                                                          |           |                            |                     |         |                                |                            |        |          |                   |            |             |  |
| General Remarks:                                                                                                                                                                                                                                                                                                                                                                                                                                                                                                                                                                                                                                     |           |                            |                     |         |                                |                            |        |          |                   |            |             |  |
| - Panels that were installed and have short screws need to be replaced need to be observed for the correct screw length by Garland & SPA in areas where the underside decking is not visible.  - Tentative schedule handed at last week's site visit is attached.  - Discussed during the site visit was how the rake boards meeting with the new roof panels. Imperial to send an RFI. See attached photo.  - For record, the following rooms active leaks and most were reviewed during the site visit —  - Library (see attached photo)  - Hallway near gym  - 236 x2  - 233  - 231  - 227 (see attached photo)  - 226  - 218  Visitors:  - None. |           |                            |                     |         |                                |                            |        |          |                   |            |             |  |
| Construction Administrat                                                                                                                                                                                                                                                                                                                                                                                                                                                                                                                                                                                                                             | Stever    | .June                      |                     |         |                                |                            |        |          | ,                 | 12/19/2024 |             |  |
| Sonstituction Auministrat                                                                                                                                                                                                                                                                                                                                                                                                                                                                                                                                                                                                                            |           | (Print Name)               |                     |         | (Signature)                    |                            |        |          | (Date)            |            |             |  |
| Copies To: □ CA □                                                                                                                                                                                                                                                                                                                                                                                                                                                                                                                                                                                                                                    | Architect | ⊠ Cont                     | ractor 🛭 🗘 Ov       | wners   |                                |                            |        |          |                   |            |             |  |