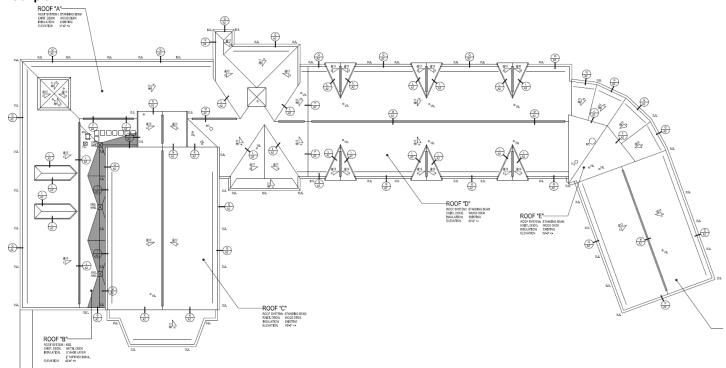

|                    |             |                    |  |

Areas of observation (see attached pages) -

**Field** Report Page 2 of 3

## Roof A - West Elevation -

Locations marked as locations 7 & 8 were found to have 8" screws and were picked by random by SPA for verification. Other locations were reviewed by Garland -



#### Roof A - North Elevation -

Locations marked as locations 1 & 3 were found to have 8" screws and locations 2 & 4 were found to have 7" screws and were picked by random by SPA for verification. Area in red below needs the panels removed & reinstalled with 8" screws.



## Roof D - North Elevation -

ARCHITECTS ENGINEERS INTERIORS

Location marked as location 5 was found to have 8" screws and was picked by random by SPA for verification -



# Roof plan