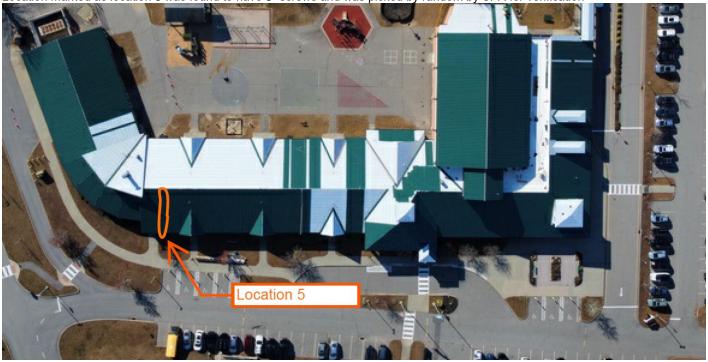

## Roof D - North Elevation -

ARCHITECTS ENGINEERS INTERIORS

Location marked as location 5 was found to have 8" screws and was picked by random by SPA for verification -