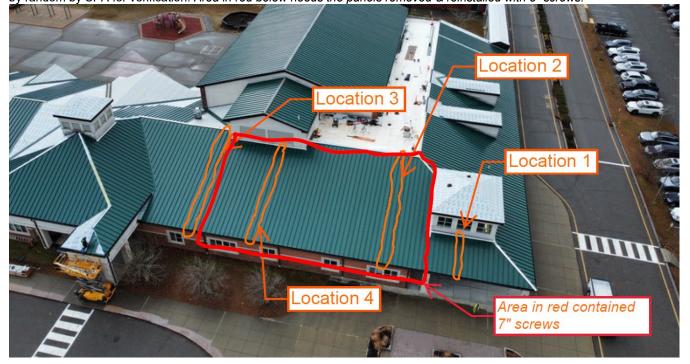

#### Roof A - North Elevation -

Locations marked as locations 1 & 3 were found to have 8" screws and locations 2 & 4 were found to have 7" screws and were picked by random by SPA for verification. Area in red below needs the panels removed & reinstalled with 8" screws.