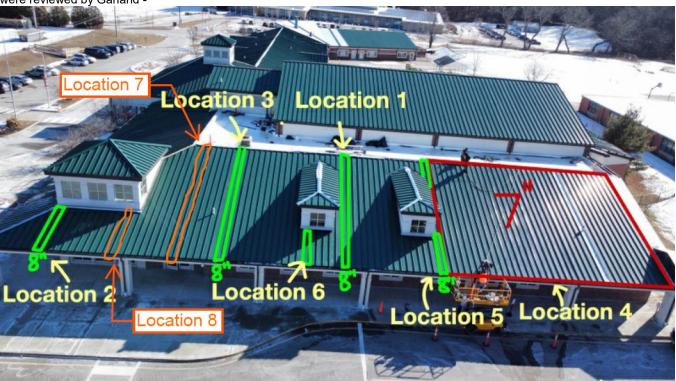

## Roof A - West Elevation -

Locations marked as locations 7 & 8 were found to have 8" screws and were picked by random by SPA for verification. Other locations were reviewed by Garland -