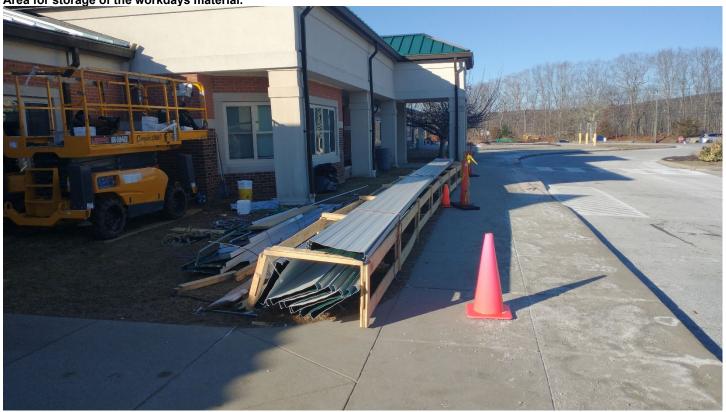

PHOTOS (see attached photos);

Roof E – Additional peal & stick to be applied week of 1/13-17 on the triangular roof.

Area for storage of the workdays material.

ARCHITECTS ENGINEERS INTERIORS

ARCHITECTS ENGINEERS INTERIORS