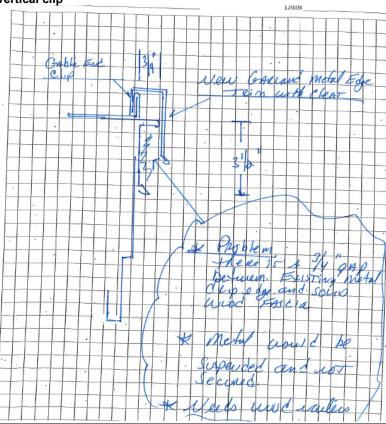

## **Field** Report Page 1 of 5

| Field Report No.:                                                                                                                                                                                                                                                                                                                                                                                                                                                                                                                                                                                                                                                                                                                                                                                                                                                                                                                                                                                                                    |                                                                                                                                                         |                                     |                                  |                          |            |         |                  |                        |       |                           |          |          | ort No.: 18 |                           |  |
|--------------------------------------------------------------------------------------------------------------------------------------------------------------------------------------------------------------------------------------------------------------------------------------------------------------------------------------------------------------------------------------------------------------------------------------------------------------------------------------------------------------------------------------------------------------------------------------------------------------------------------------------------------------------------------------------------------------------------------------------------------------------------------------------------------------------------------------------------------------------------------------------------------------------------------------------------------------------------------------------------------------------------------------|---------------------------------------------------------------------------------------------------------------------------------------------------------|-------------------------------------|----------------------------------|--------------------------|------------|---------|------------------|------------------------|-------|---------------------------|----------|----------|-------------|---------------------------|--|
| SP&A Project No:                                                                                                                                                                                                                                                                                                                                                                                                                                                                                                                                                                                                                                                                                                                                                                                                                                                                                                                                                                                                                     |                                                                                                                                                         |                                     | 22.331                           |                          |            |         |                  | Report Date: 1.10.2025 |       |                           |          |          |             | Time: 9:30AM              |  |
|                                                                                                                                                                                                                                                                                                                                                                                                                                                                                                                                                                                                                                                                                                                                                                                                                                                                                                                                                                                                                                      | (                                                                                                                                                       | <b>Project:</b><br>Name & Location) | Gales Fe<br>1854 CT-<br>Gales Fe | -12                      |            |         |                  |                        |       |                           |          |          |             |                           |  |
|                                                                                                                                                                                                                                                                                                                                                                                                                                                                                                                                                                                                                                                                                                                                                                                                                                                                                                                                                                                                                                      |                                                                                                                                                         |                                     | General<br>The Impe              |                          |            |         | Inc              |                        |       |                           |          |          |             |                           |  |
|                                                                                                                                                                                                                                                                                                                                                                                                                                                                                                                                                                                                                                                                                                                                                                                                                                                                                                                                                                                                                                      |                                                                                                                                                         | Weat                                |                                  | Ellal                    | COIII      | parry   |                  |                        |       |                           |          |          |             | of Week                   |  |
| ☐ Temp. Range: 38°                                                                                                                                                                                                                                                                                                                                                                                                                                                                                                                                                                                                                                                                                                                                                                                                                                                                                                                                                                                                                   |                                                                                                                                                         |                                     |                                  |                          | ⊠ Clear    |         |                  | □ Dusty                |       |                           | ☐ Monday |          |             | ☐ Thursday                |  |
|                                                                                                                                                                                                                                                                                                                                                                                                                                                                                                                                                                                                                                                                                                                                                                                                                                                                                                                                                                                                                                      | Clear                                                                                                                                                   | ☐ Rain                              | ☐ Foggy ☐ Warm                   |                          |            | ☐ Muddy |                  |                        | Windy | ☐ Tuesday                 |          |          | ⊠ Friday    |                           |  |
|                                                                                                                                                                                                                                                                                                                                                                                                                                                                                                                                                                                                                                                                                                                                                                                                                                                                                                                                                                                                                                      | Overc                                                                                                                                                   | ast ☐ Snow                          | □ Cold □ Hot                     |                          |            | ☐ Other |                  |                        | -     | ☐ Wednesday ☐ Sa          |          |          | ☐ Saturday  |                           |  |
| Type of Work Observed Being Performed                                                                                                                                                                                                                                                                                                                                                                                                                                                                                                                                                                                                                                                                                                                                                                                                                                                                                                                                                                                                |                                                                                                                                                         |                                     |                                  |                          |            |         |                  |                        |       |                           |          |          |             |                           |  |
| 1                                                                                                                                                                                                                                                                                                                                                                                                                                                                                                                                                                                                                                                                                                                                                                                                                                                                                                                                                                                                                                    |                                                                                                                                                         | Site work                           | Site work                        |                          | 7  Gene    |         | ral<br>s/Drywall | 13                     |       | Specialties/              | Food     | 19       |             | Sprinkler                 |  |
| 2                                                                                                                                                                                                                                                                                                                                                                                                                                                                                                                                                                                                                                                                                                                                                                                                                                                                                                                                                                                                                                    |                                                                                                                                                         | Demolition                          |                                  | 8                        |            |         | ows & Doors      | 14                     |       | Elevators                 |          | 20       | X           | Finish metal              |  |
| 3                                                                                                                                                                                                                                                                                                                                                                                                                                                                                                                                                                                                                                                                                                                                                                                                                                                                                                                                                                                                                                    |                                                                                                                                                         |                                     |                                  | 9                        |            |         | •                | 15                     |       | Plumbing                  |          | 21       |             | Iron workers              |  |
| 4                                                                                                                                                                                                                                                                                                                                                                                                                                                                                                                                                                                                                                                                                                                                                                                                                                                                                                                                                                                                                                    |                                                                                                                                                         |                                     |                                  |                          | 10 🗆 Floor |         | ing              | 16                     |       | HVAC                      |          | 22       | <u> </u>    | Tester (Tri-state)        |  |
| 5<br>6                                                                                                                                                                                                                                                                                                                                                                                                                                                                                                                                                                                                                                                                                                                                                                                                                                                                                                                                                                                                                               | □ Steel/Misc. Metals □ Carpentry/Casework/                                                                                                              |                                     |                                  | 11 □ Pool<br>12 □ Painti |            |         | ing/Interior     | 17<br>18               |       | Electrical<br>Temperature |          | 23<br>24 | <u> </u>    | Audio Vis/Low Volt Other: |  |
| Mill Work                                                                                                                                                                                                                                                                                                                                                                                                                                                                                                                                                                                                                                                                                                                                                                                                                                                                                                                                                                                                                            |                                                                                                                                                         |                                     | OIN                              | Finish                   |            |         |                  | 10                     |       | Controls/BM               |          | 24       | ш           | Other.                    |  |
| - A                                                                                                                                                                                                                                                                                                                                                                                                                                                                                                                                                                                                                                                                                                                                                                                                                                                                                                                                                                                                                                  | Work Performed at time of site visit:  - Approximate number of workers on site – 4 - Installing trim work on the "tower" of roof A. See attached photo. |                                     |                                  |                          |            |         |                  |                        |       |                           |          |          |             |                           |  |
| General Remarks:                                                                                                                                                                                                                                                                                                                                                                                                                                                                                                                                                                                                                                                                                                                                                                                                                                                                                                                                                                                                                     |                                                                                                                                                         |                                     |                                  |                          |            |         |                  |                        |       |                           |          |          |             |                           |  |
| <ul> <li>Panels that were installed and have short screws that need to be replaced need to be observed for the correct screw length by Garland &amp; SPA in areas where the underside decking is not visible.</li> <li>Roof A – Gable end of walkway cover needs the lower 8" of the vertical panels (all three sides) removed for investigation of how to secure the new vertical panels to the existing structure and height requirements. Imperial to remove material for exploration.</li> <li>At the gable end of the walkway roof, Garland needs to produce a drawing eliminating the current cricket for better flow of the rainwater.</li> <li>Currently the water hits vertical end points at both sides of the cricket.</li> <li>Garland needs to produce a design for where the rake boards meet with the roof at one of the gable roofs. See attached photo.</li> <li>Garland needs to produce a design for the rakes where there is not enough structure to support the vertical clip. See attached snippet.</li> </ul> |                                                                                                                                                         |                                     |                                  |                          |            |         |                  |                        |       |                           |          |          |             |                           |  |
|                                                                                                                                                                                                                                                                                                                                                                                                                                                                                                                                                                                                                                                                                                                                                                                                                                                                                                                                                                                                                                      | Visitors:                                                                                                                                               |                                     |                                  |                          |            |         |                  |                        |       |                           |          |          |             |                           |  |
| - No                                                                                                                                                                                                                                                                                                                                                                                                                                                                                                                                                                                                                                                                                                                                                                                                                                                                                                                                                                                                                                 | - None.                                                                                                                                                 |                                     |                                  |                          |            |         |                  |                        |       |                           |          |          |             |                           |  |
| c                                                                                                                                                                                                                                                                                                                                                                                                                                                                                                                                                                                                                                                                                                                                                                                                                                                                                                                                                                                                                                    | onstr                                                                                                                                                   | uction Administrat                  | tor:                             |                          | s          | teven   | June<br>Jame)    |                        |       | (Sigr                     | nature)  |          |             | 1/16/25<br>(Date)         |  |
| Co                                                                                                                                                                                                                                                                                                                                                                                                                                                                                                                                                                                                                                                                                                                                                                                                                                                                                                                                                                                                                                   | ies T                                                                                                                                                   | o: □ CA □                           | Architect                        |                          | ×          | Contr   | actor ⊠ Ow       | ners                   |       |                           |          |          |             |                           |  |

Garland needs to produce a design for the rakes on the entire job where there is not enough structure to support the new vertical clip