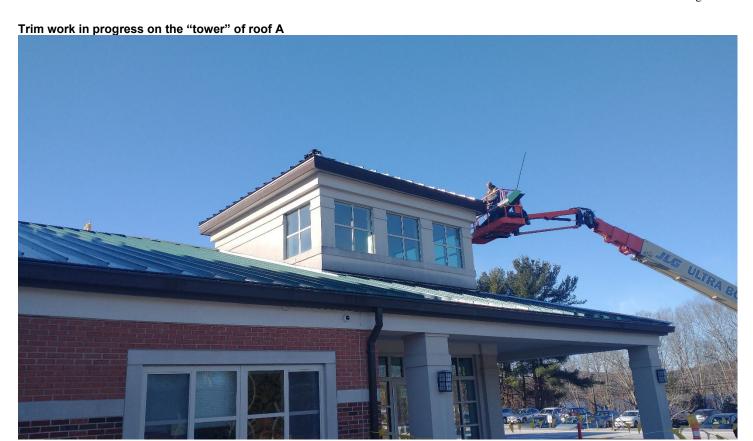

## **Field** Report Page 1 of 5

| Field Report No.:                                                                                                                                                                                                                                                                                                                                                                                                                                                                                                                                                                                                                                                                                                                                                                                                                                                                                                                                                                                                                    |                                                                                                                                                         |                                     |                                  |                          |            |         |                  |                        |       |                           |          |          | ort No.: 18 |                           |  |
|--------------------------------------------------------------------------------------------------------------------------------------------------------------------------------------------------------------------------------------------------------------------------------------------------------------------------------------------------------------------------------------------------------------------------------------------------------------------------------------------------------------------------------------------------------------------------------------------------------------------------------------------------------------------------------------------------------------------------------------------------------------------------------------------------------------------------------------------------------------------------------------------------------------------------------------------------------------------------------------------------------------------------------------|---------------------------------------------------------------------------------------------------------------------------------------------------------|-------------------------------------|----------------------------------|--------------------------|------------|---------|------------------|------------------------|-------|---------------------------|----------|----------|-------------|---------------------------|--|
| SP&A Project No:                                                                                                                                                                                                                                                                                                                                                                                                                                                                                                                                                                                                                                                                                                                                                                                                                                                                                                                                                                                                                     |                                                                                                                                                         |                                     | 22.331                           |                          |            |         |                  | Report Date: 1.10.2025 |       |                           |          |          |             | Time: 9:30AM              |  |
|                                                                                                                                                                                                                                                                                                                                                                                                                                                                                                                                                                                                                                                                                                                                                                                                                                                                                                                                                                                                                                      | (                                                                                                                                                       | <b>Project:</b><br>Name & Location) | Gales Fe<br>1854 CT-<br>Gales Fe | -12                      |            |         |                  |                        |       |                           |          |          |             |                           |  |
|                                                                                                                                                                                                                                                                                                                                                                                                                                                                                                                                                                                                                                                                                                                                                                                                                                                                                                                                                                                                                                      |                                                                                                                                                         |                                     | General<br>The Impe              |                          |            |         | Inc              |                        |       |                           |          |          |             |                           |  |
|                                                                                                                                                                                                                                                                                                                                                                                                                                                                                                                                                                                                                                                                                                                                                                                                                                                                                                                                                                                                                                      |                                                                                                                                                         | Weat                                |                                  | Ellal                    | COIII      | parry   |                  |                        |       |                           |          |          |             | of Week                   |  |
| ☐ Temp. Range: 38°                                                                                                                                                                                                                                                                                                                                                                                                                                                                                                                                                                                                                                                                                                                                                                                                                                                                                                                                                                                                                   |                                                                                                                                                         |                                     |                                  |                          | ⊠ Clear    |         |                  | □ Dusty                |       |                           | ☐ Monday |          |             | ☐ Thursday                |  |
|                                                                                                                                                                                                                                                                                                                                                                                                                                                                                                                                                                                                                                                                                                                                                                                                                                                                                                                                                                                                                                      | Clear                                                                                                                                                   | ☐ Rain                              | ☐ Foggy ☐ Warm                   |                          |            | ☐ Muddy |                  |                        | Windy | ☐ Tuesday                 |          |          | ⊠ Friday    |                           |  |
|                                                                                                                                                                                                                                                                                                                                                                                                                                                                                                                                                                                                                                                                                                                                                                                                                                                                                                                                                                                                                                      | Overc                                                                                                                                                   | ast ☐ Snow                          | □ Cold □ Hot                     |                          |            | ☐ Other |                  |                        | -     | ☐ Wednesday ☐ Sa          |          |          | ☐ Saturday  |                           |  |
| Type of Work Observed Being Performed                                                                                                                                                                                                                                                                                                                                                                                                                                                                                                                                                                                                                                                                                                                                                                                                                                                                                                                                                                                                |                                                                                                                                                         |                                     |                                  |                          |            |         |                  |                        |       |                           |          |          |             |                           |  |
| 1                                                                                                                                                                                                                                                                                                                                                                                                                                                                                                                                                                                                                                                                                                                                                                                                                                                                                                                                                                                                                                    |                                                                                                                                                         | Site work                           | Site work                        |                          | 7  Gene    |         | ral<br>s/Drywall | 13                     |       | Specialties/              | Food     | 19       |             | Sprinkler                 |  |
| 2                                                                                                                                                                                                                                                                                                                                                                                                                                                                                                                                                                                                                                                                                                                                                                                                                                                                                                                                                                                                                                    |                                                                                                                                                         | Demolition                          |                                  | 8                        |            |         | ows & Doors      | 14                     |       | Elevators                 |          | 20       | X           | Finish metal              |  |
| 3                                                                                                                                                                                                                                                                                                                                                                                                                                                                                                                                                                                                                                                                                                                                                                                                                                                                                                                                                                                                                                    |                                                                                                                                                         |                                     |                                  | 9                        |            |         | •                | 15                     |       | Plumbing                  |          | 21       |             | Iron workers              |  |
| 4                                                                                                                                                                                                                                                                                                                                                                                                                                                                                                                                                                                                                                                                                                                                                                                                                                                                                                                                                                                                                                    |                                                                                                                                                         |                                     |                                  |                          | 10 🗆 Floor |         | ing              | 16                     |       | HVAC                      |          | 22       | <u> </u>    | Tester (Tri-state)        |  |
| 5<br>6                                                                                                                                                                                                                                                                                                                                                                                                                                                                                                                                                                                                                                                                                                                                                                                                                                                                                                                                                                                                                               | □ Steel/Misc. Metals □ Carpentry/Casework/                                                                                                              |                                     |                                  | 11 □ Pool<br>12 □ Painti |            |         | ing/Interior     | 17<br>18               |       | Electrical<br>Temperature |          | 23<br>24 | <u> </u>    | Audio Vis/Low Volt Other: |  |
| Mill Work                                                                                                                                                                                                                                                                                                                                                                                                                                                                                                                                                                                                                                                                                                                                                                                                                                                                                                                                                                                                                            |                                                                                                                                                         |                                     | OIN                              | Finish                   |            |         |                  | 10                     |       | Controls/BM               |          | 24       | ш           | Other.                    |  |
| - A                                                                                                                                                                                                                                                                                                                                                                                                                                                                                                                                                                                                                                                                                                                                                                                                                                                                                                                                                                                                                                  | Work Performed at time of site visit:  - Approximate number of workers on site – 4 - Installing trim work on the "tower" of roof A. See attached photo. |                                     |                                  |                          |            |         |                  |                        |       |                           |          |          |             |                           |  |
| General Remarks:                                                                                                                                                                                                                                                                                                                                                                                                                                                                                                                                                                                                                                                                                                                                                                                                                                                                                                                                                                                                                     |                                                                                                                                                         |                                     |                                  |                          |            |         |                  |                        |       |                           |          |          |             |                           |  |
| <ul> <li>Panels that were installed and have short screws that need to be replaced need to be observed for the correct screw length by Garland &amp; SPA in areas where the underside decking is not visible.</li> <li>Roof A – Gable end of walkway cover needs the lower 8" of the vertical panels (all three sides) removed for investigation of how to secure the new vertical panels to the existing structure and height requirements. Imperial to remove material for exploration.</li> <li>At the gable end of the walkway roof, Garland needs to produce a drawing eliminating the current cricket for better flow of the rainwater.</li> <li>Currently the water hits vertical end points at both sides of the cricket.</li> <li>Garland needs to produce a design for where the rake boards meet with the roof at one of the gable roofs. See attached photo.</li> <li>Garland needs to produce a design for the rakes where there is not enough structure to support the vertical clip. See attached snippet.</li> </ul> |                                                                                                                                                         |                                     |                                  |                          |            |         |                  |                        |       |                           |          |          |             |                           |  |
|                                                                                                                                                                                                                                                                                                                                                                                                                                                                                                                                                                                                                                                                                                                                                                                                                                                                                                                                                                                                                                      | Visitors:                                                                                                                                               |                                     |                                  |                          |            |         |                  |                        |       |                           |          |          |             |                           |  |
| - No                                                                                                                                                                                                                                                                                                                                                                                                                                                                                                                                                                                                                                                                                                                                                                                                                                                                                                                                                                                                                                 | - None.                                                                                                                                                 |                                     |                                  |                          |            |         |                  |                        |       |                           |          |          |             |                           |  |
| c                                                                                                                                                                                                                                                                                                                                                                                                                                                                                                                                                                                                                                                                                                                                                                                                                                                                                                                                                                                                                                    | onstr                                                                                                                                                   | uction Administrat                  | tor:                             |                          | s          | teven   | June<br>Jame)    |                        |       | (Sigr                     | nature)  |          |             | 1/16/25<br>(Date)         |  |
| Co                                                                                                                                                                                                                                                                                                                                                                                                                                                                                                                                                                                                                                                                                                                                                                                                                                                                                                                                                                                                                                   | ies T                                                                                                                                                   | o: □ CA □                           | Architect                        |                          | ×          | Contr   | actor ⊠ Ow       | ners                   |       |                           |          |          |             |                           |  |