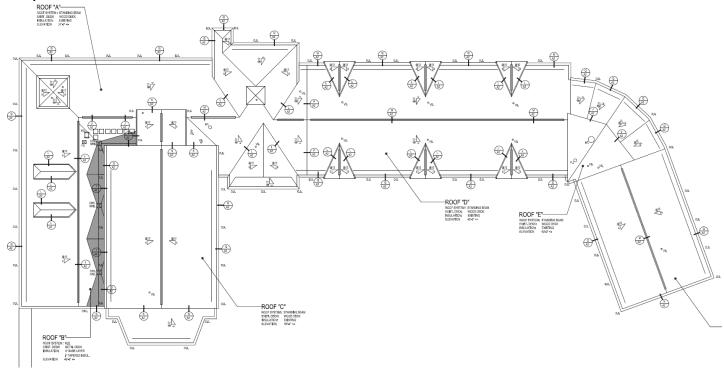

| o: □ CA □                           | Architect                        |                          | ×          | Contr   | actor ⊠ Ow       | ners                   |       |                           |          |          |             |                           |  |

PHOTOS (see attached photos);







Roof E – Additional peal & stick to be applied week of 1/13-17 on the triangular roof.



Area for storage of the workdays material.

ARCHITECTS ENGINEERS INTERIORS







ARCHITECTS ENGINEERS INTERIORS



Garland needs to produce a design for the rakes on the entire job where there is not enough structure to support the new vertical clip



## Report Page 5 of 5

## Roof plan