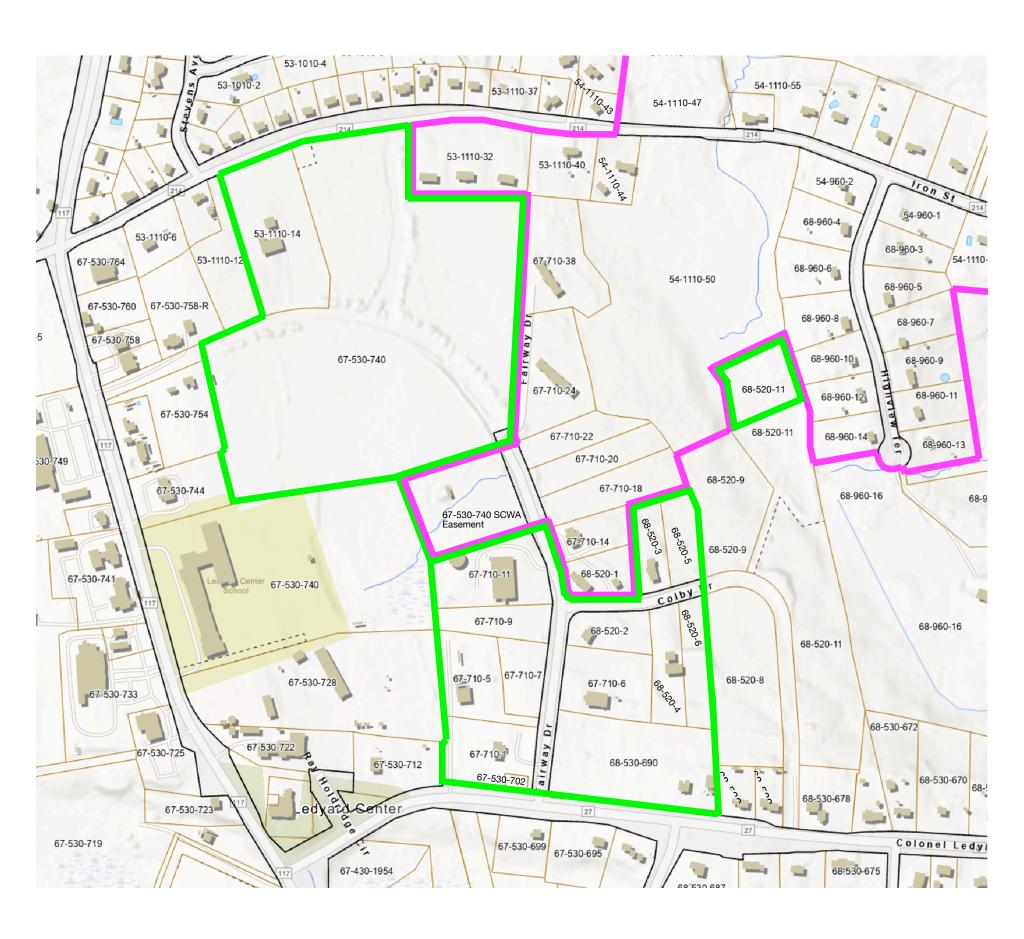

## Proposed Changes between WPCA & SCWA service areas for Ledyard Center, July 2025.

Remaining SCWA boundary outlined in magenta lines — New WPCA boundary outlined in green lines —

All impacted parcels are listed on the following page with the same color code.

## Proposed Changes between WPCA & SCWA service areas for Ledyard Center, July 2025.

Remaining SCWA boundary highlighted in magenta.

New WPCA boundary highlighted in green.

Unchanged WPCA parcels left in gray.

Current & Proposed Service Provider for Center Ledyard, June 2025

| address                              | parcel     | Current        | Proposed | Notes                                                                                                            |
|--------------------------------------|------------|----------------|----------|------------------------------------------------------------------------------------------------------------------|
| 11 Fairway Dr                        | 67-710-11  | WPCA &<br>SCWA | WPCA     | Fire Station: WPCA feeds sprinklers only. Complete switch to WPCA to include domestic water.                     |
| 9 Fairway Dr                         | 67-710-9   | SCWA           | WPCA     |                                                                                                                  |
| 7 Fairway Dr                         | 67-710-7   | SCWA           | WPCA     | Geer Automotive                                                                                                  |
| 6 Fairway Dr                         | 67-710-6   | SCWA           | WPCA     | Victory Bible Baptist Church                                                                                     |
| 5 Fairway Dr                         | 67-710-5   | SCWA           | WPCA     | Floyd's Automotive                                                                                               |
| 1 Fairway Dr                         | 67-710-1   | SCWA           | WPCA     | B Covenant Presbytarian Church                                                                                   |
| 11 Colby Dr                          | 68-520-5   | WPCA &<br>SCWA | WPCA     | The very northern portion of this parcel, next to 10 Highview Terrace, is in SCWA territory.                     |
| 6 Colby Dr                           | 68-520-6   | SCWA           | WPCA     |                                                                                                                  |
| 5 Colby Dr                           | 68-520-5   | SCWA           | WPCA     |                                                                                                                  |
| 4 Colby Dr                           | 68-520-4   | SCWA           | WPCA     | Anderson Oil                                                                                                     |
| 3 Colby Dr                           | 68-520-3   | SCWA           | WPCA     |                                                                                                                  |
| 2 Colby Dr                           | 68-520-2   | SCWA           | WPCA     |                                                                                                                  |
| 740 Colonel Ledyard Hwy              | 67-530-740 | SCWA           | WPCA     | Southern portion along Colonel Ledyard Hwy is currently in WPCA                                                  |
| 702 Colonel Ledyard Hwy              | 67-530-702 | SCWA           | WPCA     | A Spicer Cemetery                                                                                                |
| 690 Colonel Ledyard Hwy              | 67-530-690 | SCWA           | WPCA     |                                                                                                                  |
| 14 Iron St                           | 53-1110-14 | SCWA           | WPCA     | Aquatic Sports (pool). Would become an isolated SCWA parcel after the conversion of 740 Colonel Ledyard to WPCA. |
|                                      |            |                |          |                                                                                                                  |
| 9 Colby Dr                           | 68-520-9   | WPCA           | WPCA     |                                                                                                                  |
| 8 Colby Dr                           | 68-520-8   | WPCA           | WPCA     |                                                                                                                  |
| 686 Colonel Ledyard Hwy              | 67-530-686 | WPCA           | WPCA     |                                                                                                                  |
| 712 Colonel Ledyard Hwy              | 67-530-712 | WPCA           | WPCA     |                                                                                                                  |
|                                      |            |                |          |                                                                                                                  |
| 740 Colonel Ledyard<br>SCWA Easement | 67-530-740 | SCWA           | SCWA     | SCWA Easement, well is located on this portion of 740 Colonel Ledyard, just north of 11 Colby.                   |
| 1 Colby Dr.                          | 68-520-1   | SCWA           | SCWA     |                                                                                                                  |
| 50 Iron St                           | 54-1110-50 | SCWA           | SCWA     |                                                                                                                  |
| 32 Iron St.                          | 53-1110-32 | SCWA           | SCWA     |                                                                                                                  |
| 38 Fairway Dr.                       | 67-710-38  | SCWA           | SCWA     |                                                                                                                  |
| 24 Fairway Dr.                       | 67-710-24  | SCWA           | SCWA     |                                                                                                                  |
| 14 Fairway Dr.                       | 67-710-14  | SCWA           | SCWA     |                                                                                                                  |