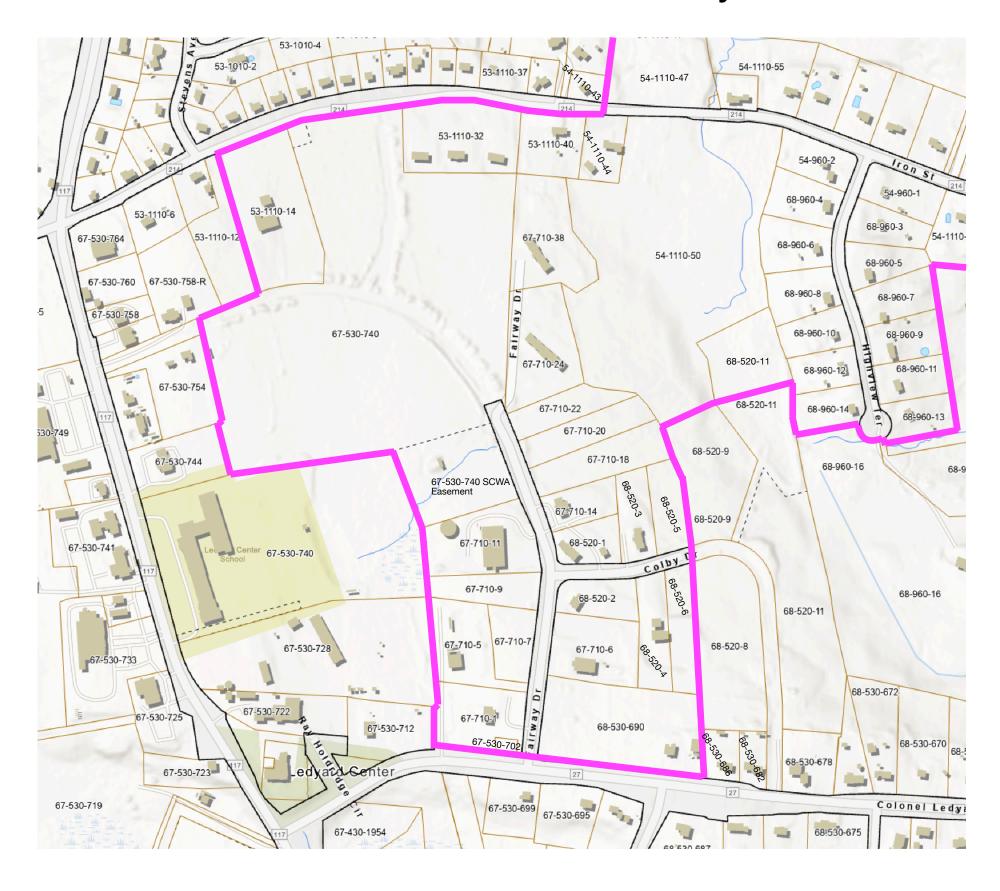

## Current SCWA service area July 2025.

Ledyard center boundaries taken from maps in the "TOWN OF LEDYARD / WATER POLLUTION CONTROL AUTHORITY WATER SUPPLY PLAN 2016 UPDATE VOLUME I" as prepared by Groton Utilities.

SCWA boundary outlined in magenta lines —