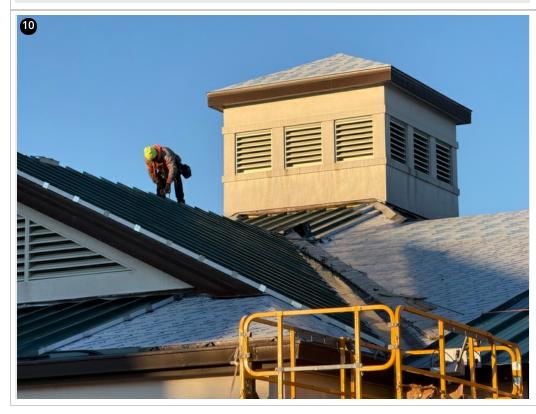

Overview- Panels installed on dormer-12/4/24

Fasteners on last panel installed observed properly penetrating deck- 12/4/24

Panels being installed on walkway roof-12/6/24

Overview- Clip spacing- 12/6/24

18