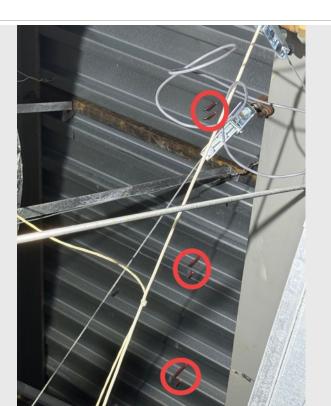

Panels installed on dormer- 11/30/24

Panels installed Saturday- 11/30/24

Fasteners observed properly penetrating roof deck- 11/30/24

Fasteners observed properly penetrating roof deck- 11/30/24

Panels installed on dormers- Saturday 11/30/24