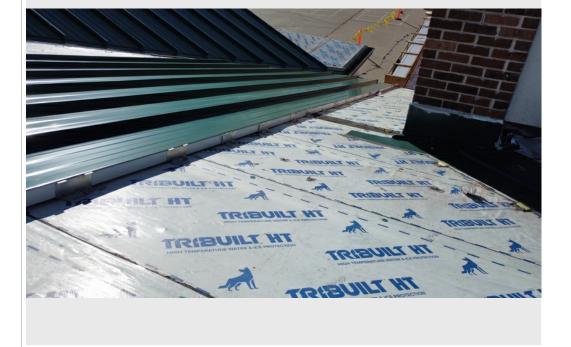

Panels installed on dormer- 11/30/24

Panels installed Saturday- 11/30/24

Fasteners observed properly penetrating roof deck- 11/30/24

Fasteners observed properly penetrating roof deck- 11/30/24

Panels installed on dormers- Saturday 11/30/24