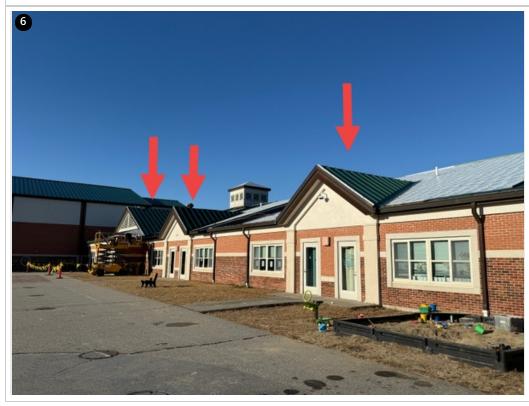

Overview- Panels installed on dormer-12/4/24

Fasteners on last panel installed observed properly penetrating deck- 12/4/24

Panels being installed on walkway roof-12/6/24

Overview- Clip spacing- 12/6/24

18