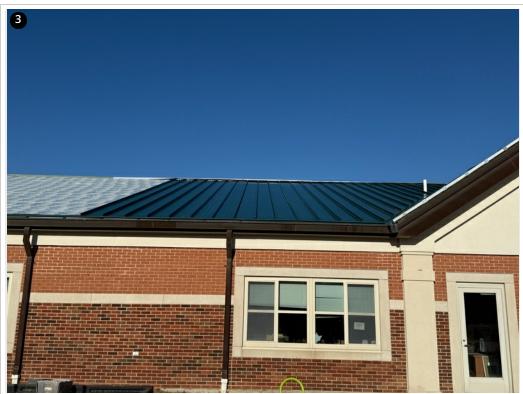

well as a number of dormers located on the back side of the school.

Throughout the week, the crew from imperial completed installation on dormers, and worked on field areas not directly located above classrooms.

No work was completed on Thursday due to inclement weather, but Imperial was onsite to address a few leaks reported in classrooms.

The walkway roof was started on Wednesday and continued Friday.

The crew plans to be back onsite Saturday, to continue work above classroom areas not accessible during school hours.

Sincerely,

**Brendon Johnson** 

(860)227-7946

bjohnson@garlandco.com

Jeremy Cogdill

(802)598-2974

jcogdill@garlandco.com



Panels installed on field areas and dormer-Saturday 11/30/24



Panels installed on dormer- 11/30/24

Panels installed Saturday- 11/30/24





Fasteners observed properly penetrating roof deck- 11/30/24



Fasteners observed properly penetrating roof deck- 11/30/24



Panels installed on dormers- Saturday 11/30/24

Crew installing panels on dormer- 12/2/24



8

Progress overview- 12/2/24









Crew installing panels on dormer- 12/3/24



Crew fastening clips on field section behind copula- 12/4/24









Overview- Clip spacing on field area behind copula- 12/4/24





Overview- Panels installed on dormer-12/4/24









Fasteners on last panel installed observed properly penetrating deck- 12/4/24



Panels being installed on walkway roof-12/6/24

Overview- Clip spacing- 12/6/24



18

Progress overview- 12/6/24