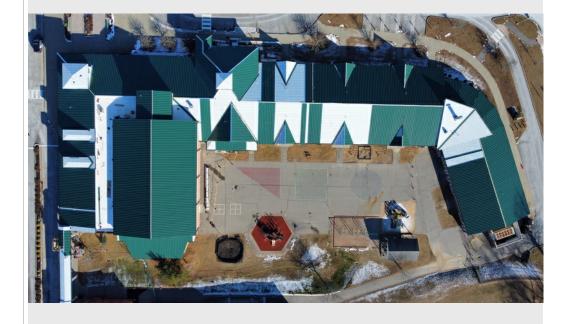

and dormer-Saturday 11/30/24



Panels installed on dormer- 11/30/24

Panels installed Saturday- 11/30/24





Fasteners observed properly penetrating roof deck- 11/30/24



Fasteners observed properly penetrating roof deck- 11/30/24



Panels installed on dormers- Saturday 11/30/24

Crew installing panels on dormer- 12/2/24



8

Progress overview- 12/2/24









Crew installing panels on dormer- 12/3/24



Crew fastening clips on field section behind copula- 12/4/24









Overview- Clip spacing on field area behind copula- 12/4/24





Overview- Panels installed on dormer-12/4/24









Fasteners on last panel installed observed properly penetrating deck- 12/4/24



Panels being installed on walkway roof-12/6/24

Overview- Clip spacing- 12/6/24



18

Progress overview- 12/6/24