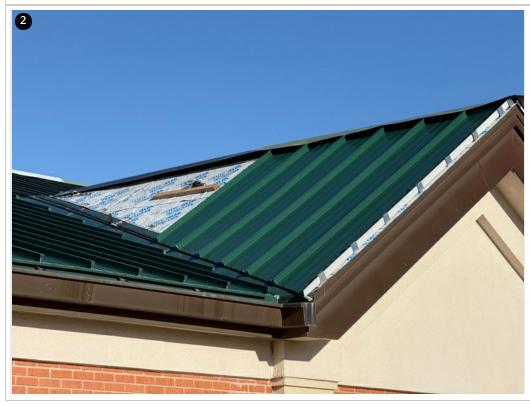

Panels installed on dormer- 11/30/24

Panels installed Saturday- 11/30/24

Fasteners observed properly penetrating roof deck- 11/30/24

Fasteners observed properly penetrating roof deck- 11/30/24

Panels installed on dormers- Saturday 11/30/24