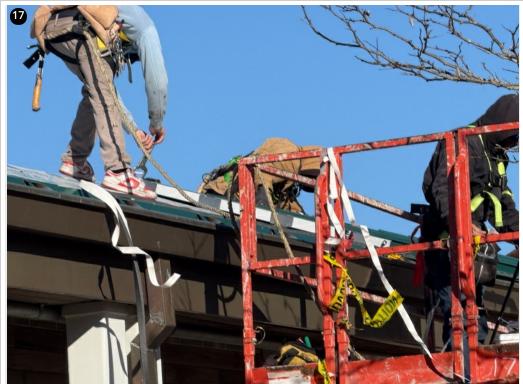

Overview- Panels installed on dormer-12/4/24

Fasteners on last panel installed observed properly penetrating deck- 12/4/24

Panels being installed on walkway roof-12/6/24

Overview- Clip spacing- 12/6/24

18