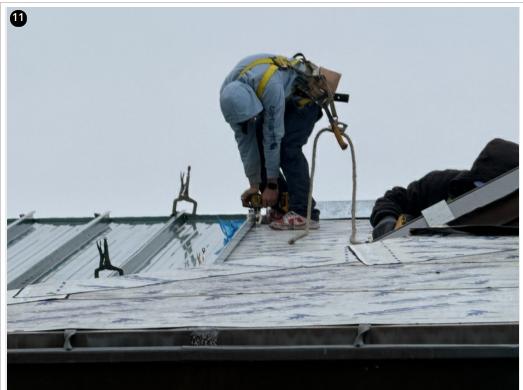

Crew installing panels on dormer- 12/2/24

8

Progress overview- 12/2/24

Crew installing panels on dormer- 12/3/24

Crew fastening clips on field section behind copula- 12/4/24

Overview- Clip spacing on field area behind copula- 12/4/24