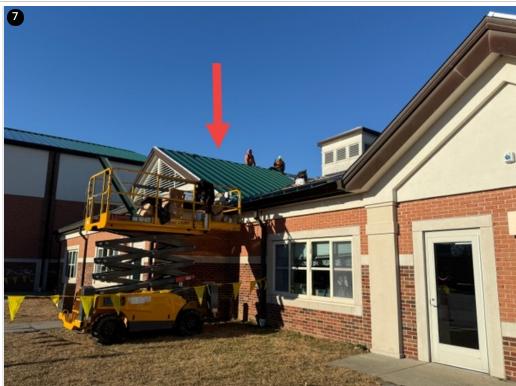

Overview- Panels installed on dormer-12/4/24

Fasteners on last panel installed observed properly penetrating deck- 12/4/24

Panels being installed on walkway roof-12/6/24

Overview- Clip spacing- 12/6/24

18