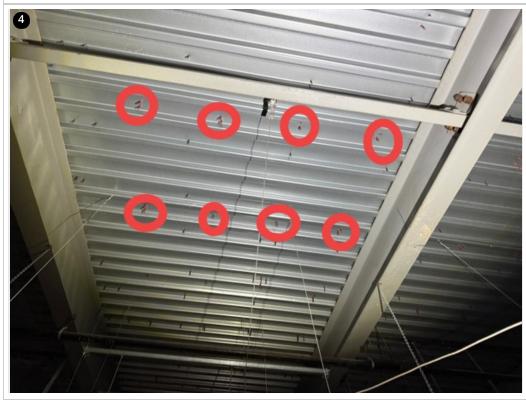

Overview- Panels installed on dormer-12/4/24

Fasteners on last panel installed observed properly penetrating deck- 12/4/24

Panels being installed on walkway roof-12/6/24

Overview- Clip spacing- 12/6/24

18