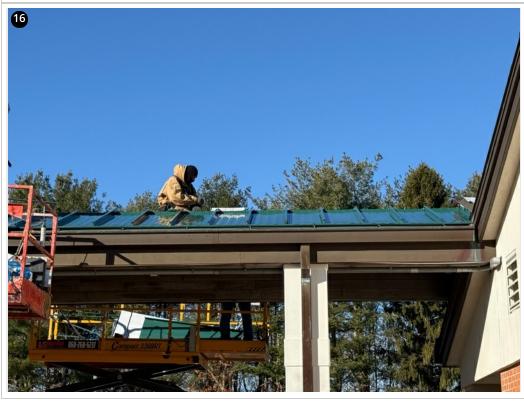

Overview- Panels installed on dormer-12/4/24

Fasteners on last panel installed observed properly penetrating deck- 12/4/24

Panels being installed on walkway roof-12/6/24

Overview- Clip spacing- 12/6/24

18