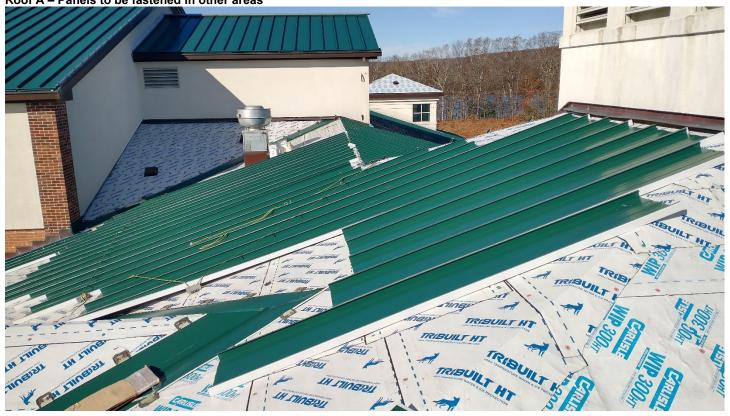

PHOTOS (see attached photos);

Field Report Page 2 of 4

Roof A – North elevation looking southeast

Field Report Page 3 of 4

Roof A - Panels to be fastened in other areas

Roof A - Overview of the west elevation