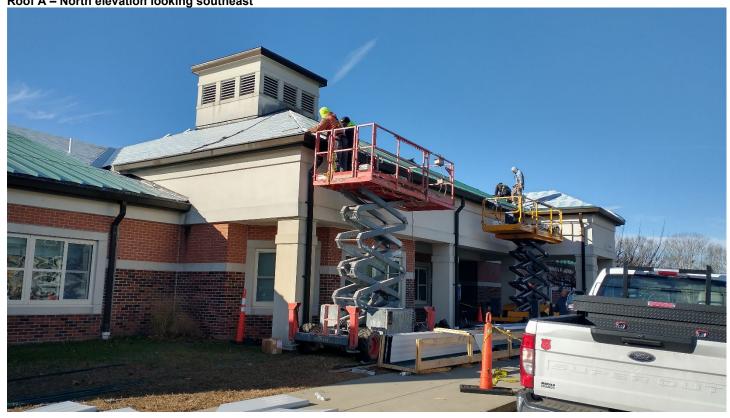

PHOTOS (see attached photos);

Field Report Page 2 of 4

Roof A – North elevation looking southeast

Field Report Page 3 of 4

Roof A - Panels to be fastened in other areas

Roof A - Overview of the west elevation