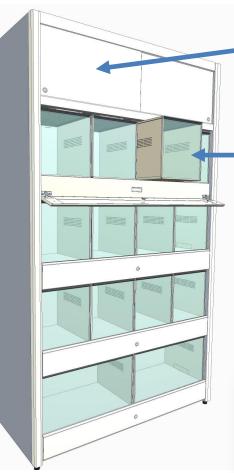

## **Small Animal Habitat**

## **Design Features:**

- Durable, lightweight, single piece aluminum removable enclosures
- Ventilation System
- Lockable upper storage compartment.
- Easy access fluorescent lighting
- Impact resistant ABS end panels

Marineland System are ETL and seismic approved