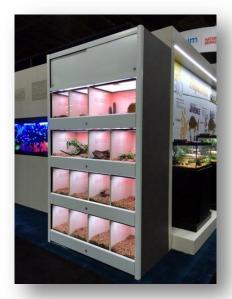

## **Reptile Habitat**

## **Design Features:**

Adjustable basking temperature controls

Easy access UVB –UVA fluorescent lighting

Easy access heat lamps

Lockable Upper Storage Compartment

Durable, lightweight, single piece aluminum removable enclosures

Ventilation System

Impact resistant ABS end panels

Marineland System are ETL and seismic approved

Spectrum Brands Pet, Home & Garden