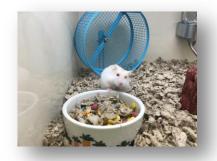

## **Small Animal Habitat**

## **Design Features:**

- Durable, lightweight, single piece aluminum removable enclosures
- Ventilation System
- Lockable upper storage compartment.
- Easy access fluorescent lighting
- Impact resistant ABS end panels

Marineland System are ETL and seismic approved