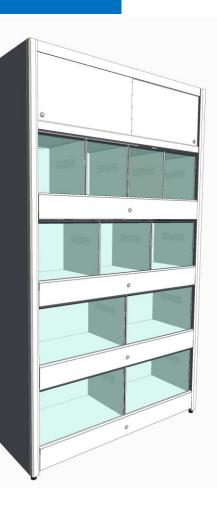

## **Small Animal Habitat**

## **Design Features:**

- Durable, lightweight, single piece aluminum removable enclosures
- Ventilation System
- Lockable upper storage compartment.
- Easy access fluorescent lighting
- Impact resistant ABS end panels

Marineland System are ETL and seismic approved