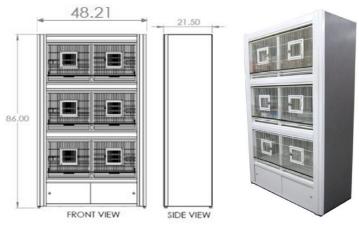

## Bird: 3' Tier Display System w/ 6 Cages

| TANK DIVIDER PATTERN | 2-2-2 |
|----------------------|-------|

- \*The most you can have for Each Tier is 2 compartments.
- \*The least you can have for Each Tier is 2 compartments.

## **Available Colors:**

| MCABIRD006 | BIRD DISP SILV,WFB,PERCH,FLUOR,LOCK TALL |
|------------|------------------------------------------|
| MCABIRD007 | BIRD DISP PEARL,WFB,PERCH,FLUOR,LCK TALL |
| MCABIRD008 | BIRD DISP MATT BLK TALL BOT STORG AIR VN |

## \*Cage(s) come in White Only.

## **Includes:**

- \* Storage Compartment with Sliding Doors
- \* Slide-Out Cages & Trays For Ease of Cleaning
- \* Cage Seed Guards
- \* White LED Lighting
- \* Power-Coated Aluminum Cladding
- \* Easy Plug and Play Installation
- \* ETL Approved and UL Components