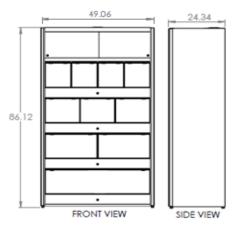

## **Small Animal: 4' Tier Vertical Display System**

| TANK DIVIDER PATTERN | 4-3-2-1 |
|----------------------|---------|
| TAIN DIVIDENTALIENT  | 4321    |

- \*The most you can have for Each Tier is 4 compartments.
- \*The **least** you can have for Each Tier is **1** compartment.

## **Large Cage: (can be sold separately)**

AQ78777 CAGE ASSY, SM ANIM/REPT 45.125" WIDE

## **Includes:**

- \* 4-Tiers W/ Upper Storage Compartment
- \* Manual Door Locks
- \* Ventilation System
- \* Commercial Grade Removable Enclosures
- \* Power-Coated Aluminum Cladding
- \* Power-Coated Steel Frame
- \* Fluorescent Lighting
- \* Water Bottles