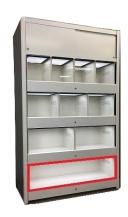

## **Large Cage: (can be sold separately)**

AQ78777 CAGE ASSY, SM ANIM/REPT 45.125" WIDE

## **Includes:**

- \* 4-Tiers W/ Upper Storage Compartment
- \* Manual Door Locks
- \* Ventilation System
- \* Commercial Grade Removable Enclosures
- \* Power-Coated Aluminum Cladding
- \* Power-Coated Steel Frame
- \* Fluorescent Lighting
- \* Water Bottles