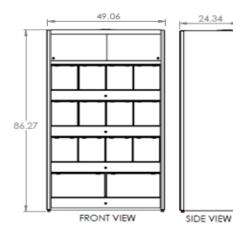

## **<u>Reptile: 4' Tier Vertical Display System</u>**

TANK DIVIDER PATTERN

4-3-2-1

\*The **most** you can have for Each Tier is **4** compartments. \*The **least** you can have for Each Tier is **1** compartment.

## **Available Colors:**

| MCAREPTE002 | REPTILE, DRK GREY 4TIER TALL W MAN LOCKS   |
|-------------|--------------------------------------------|
| MCAREPTE001 | REPTILE, ECON SILV 4 TIER TALL W MAN LOCKS |
| MCAREPTE003 | REPTILE, MATT BLK 4TIER TALL W MAN LOCKS   |

## Large Cage: (can be sold separately)

AQ78777 CAGE ASSY, SM ANIM/REPT 45.125" WIDE

Includes:

- \* 4-Tiers W/ Upper Storage Compartment
- \* Manual Door Locks
- \* Ventilation System
- \* Commercial Grade Removable Enclosures
- \* Power-Coated Aluminum Cladding
- \* Power-Coated Steel Frame
- \* Adjustable Basking Temperature Controls
- \* UVB-UVA Fluorescent Lighting