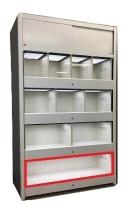

## Large Cage: (can be sold separately)

AQ78777 CAGE ASSY, SM ANIM/REPT 45.125" WIDE

Includes:

- \* 4-Tiers W/ Upper Storage Compartment
- \* Manual Door Locks
- \* Ventilation System
- \* Commercial Grade Removable Enclosures
- \* Power-Coated Aluminum Cladding
- \* Power-Coated Steel Frame
- \* Adjustable Basking Temperature Controls
- \* UVB-UVA Fluorescent Lighting